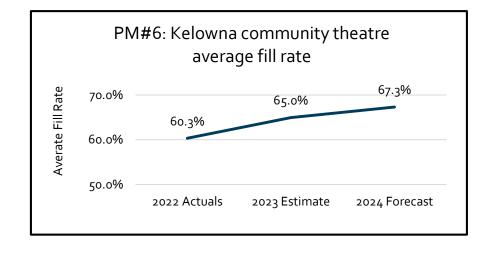

# Arts & Culture Service budget overview

### **Arts & Culture**

#### ► Key accomplishments

- Implement KCT Box Office and enhancement to Front of House operations
- Non-profit organization capacity building conference

#### Continuous improvements

- Continue to support recovery of the creative sector post Covid-19 and wildfire season
- Ongoing implementation of Cultural Plan and Cultural Facilities Master Plan
- Expand Box Office with community ticketing and enhanced hospitality services
- Ongoing program development and training for staff related to Truth and Reconciliation



### Arts & Culture Performance Measures











### Arts & Culture Performance Measures (continued)









### Arts & Culture Expenditure budget

#### 2024 Total Expenditure Budget Breakdown



Note: Totals may not add due to rounding

## Arts & Culture Budget overview



Note: Totals may not add due to rounding

### Arts & Culture Budget overview

### Annualization of previously approved budget requests

| 2024 Starting budget    | \$4.794 M   |
|-------------------------|-------------|
| 2022 & 2023 Adjustments | (\$0.170) M |
| 2023 Revised budget     | \$4.964 M   |

#### ▶ Drivers for change:

- Removal of 2023 one-time budgets
- Removal of 2023 carryover budgets
- Annualization of 2022 & 2023 operating requests



## Arts & Culture Budget overview

### 2024 Recommended budget

| 2024 Starting budget              | \$4.794 M |
|-----------------------------------|-----------|
| Maint