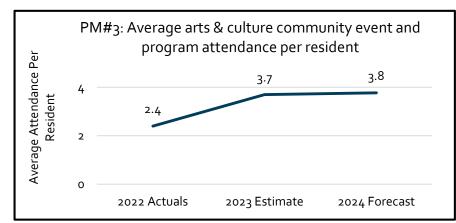

# Arts & Culture Service budget overview

### **Arts & Culture**

#### ► Key accomplishments

- Implement KCT Box Office and enhancement to Front of House operations
- Non-profit organization capacity building conference

#### Continuous improvements

- Continue to support recovery of the creative sector post Covid-19 and wildfire season
- Ongoing implementation of Cultural Plan and Cultural Facilities Master Plan
- Expand Box Office with community ticketing and enhanced hospitality services
- Ongoing program development and training for staff related to Truth and Reconciliation



### Arts & Culture Performance Measures











### Arts & Culture Performance Measures (continued)









### Arts & Culture Expenditure budget

#### 2024 Total Expenditure Budget Breakdown



Note: Totals may not add due to rounding

## Arts & Culture Budget overview



Note: Totals may not add due to rounding

### Arts & Culture Budget overview

### Annualization of previously approved budget requests

| 2024 Starting budget    | \$4.794 M   |
|-------------------------|-------------|
| 2022 & 2023 Adjustments | (\$0.170) M |
| 2023 Revised budget     | \$4.964 M   |

#### ▶ Drivers for change:

- Removal of 2023 one-time budgets
- Removal of 2023 carryover budgets
- Annualization of 2022 & 2023 operating requests



## Arts & Culture Budget overview

### 2024 Recommended budget

| 2024 Starting budget              | \$4.794