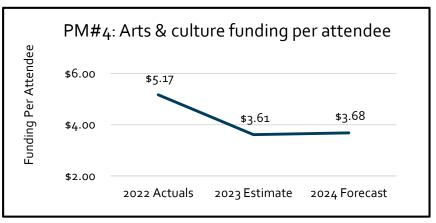

# Arts & Culture Service budget overview

### **Arts & Culture**

#### ► Key accomplishments

- Implement KCT Box Office and enhancement to Front of House operations
- Non-profit organization capacity building conference

#### Continuous improvements

- Continue to support recovery of the creative sector post Covid-19 and wildfire season
- Ongoing implementation of Cultural Plan and Cultural Facilities Master Plan
- Expand Box Office with community ticketing and enhanced hospitality services
- Ongoing program development and training for staff related to Truth and Reconciliation



### Arts & Culture Performance Measures











### Arts & Culture Performance Measures (continued)









### Arts & Culture Expenditure budget

#### 2024 Total Expenditure Budget Breakdown



Note: Totals may not add due to rounding

## Arts & Culture Budget overview



Note: Totals may not add due to rounding

### Arts & Culture Budget overview

### Annualization of previously approved budget requests

| 2024 Starting budget    | \$4.794 M   |
|-------------------------|-------------|
| 2022 & 2023 Adjustments | (\$0.170) M |
| 2023 Revised budget     | \$4.964 M   |

#### ▶ Drivers for change:

- Removal of 2023 one-time budgets
- Removal of 2023 carryover budgets
- Annualization of 2022 & 2023 operating requests



## Arts & Culture Budget overview

### 2024 Recommended budget

| 2024 Starting budget              | \$4.794 M