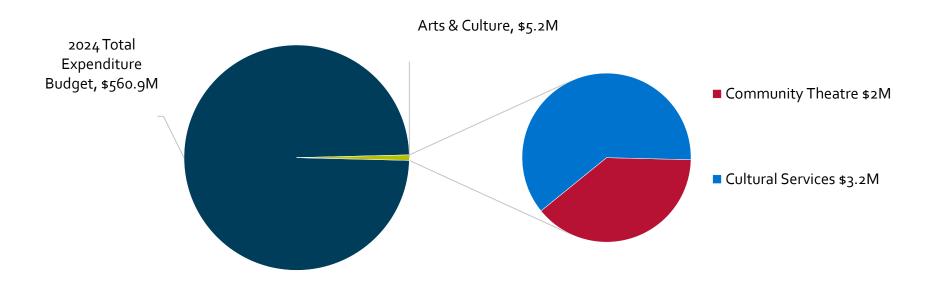

### Arts & Culture Expenditure budget

#### 2024 Total Expenditure Budget Breakdown

Note: Totals may not add due to rounding