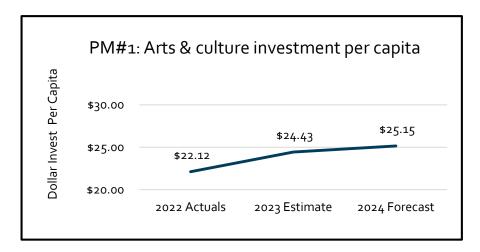

# Arts & Culture Service budget overview

### **Arts & Culture**

#### ► Key accomplishments

- Implement KCT Box Office and enhancement to Front of House operations
- Non-profit organization capacity building conference

#### Continuous improvements

- Continue to support recovery of the creative sector post Covid-19 and wildfire season
- Ongoing implementation of Cultural Plan and Cultural Facilities Master Plan
- Expand Box Office with community ticketing and enhanced hospitality services
- Ongoing program development and training for staff related to Truth and Reconciliation



### Arts & Culture Performance Measures











### Arts & Culture Performance Measures (continued)









### Arts & Culture Expenditure budget

#### 2024 Total Expenditure Budget Breakdown



Note: Totals may not add due to rounding

## Arts & Culture Budget overview



Note: Totals may not add due to rounding

### Arts & Culture Budget overview

### Annualization of previously approved budget requests

| 2024 Starting budget    | \$4.794 M   |
|-------------------------|-------------|
| 2022 & 2023 Adjustments | (\$0.170) M |
| 2023 Revised budget     | \$4.964 M   |

#### ▶ Drivers for change:

- Removal of 2023 one-time budgets
- Removal of 2023 carryover budgets
- Annualization of 2022 & 2023 operating requests



## Arts & Culture Budget overview

### 2024 Recommended budget

| 2024 Starting budget              | \$4.