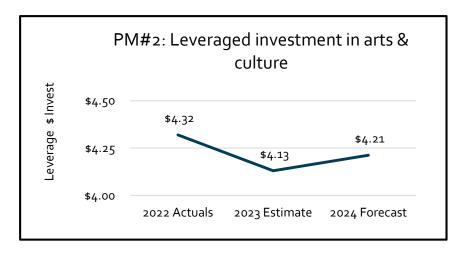

# Arts & Culture Service budget overview

### **Arts & Culture**

#### ► Key accomplishments

- Implement KCT Box Office and enhancement to Front of House operations
- Non-profit organization capacity building conference

#### Continuous improvements

- Continue to support recovery of the creative sector post Covid-19 and wildfire season
- Ongoing implementation of Cultural Plan and Cultural Facilities Master Plan
- Expand Box Office with community ticketing and enhanced hospitality services
- Ongoing program development and training for staff related to Truth and Reconciliation



### Arts & Culture Performance Measures











### Arts & Culture Performance Measures (continued)









### Arts & Culture Expenditure budget

#### 2024 Total Expenditure Budget Breakdown



Note: Totals may not add due to rounding

## Arts & Culture Budget overview



Note: Totals may not add due to rounding

### Arts & Culture Budget overview

### Annualization of previously approved budget requests

| 2024 Starting budget    | \$4.794 M   |
|-------------------------|-------------|
| 2022 & 2023 Adjustments | (\$0.170) M |
| 2023 Revised budget     | \$4.964 M   |

#### ▶ Drivers for change:

- Removal of 2023 one-time budgets
- Removal of 2023 carryover budgets
- Annualization of 2022 & 2023 operating requests



## Arts & Culture Budget overview

### 2024 Recommended budget

| 2024 Starting budget              | \$4.79