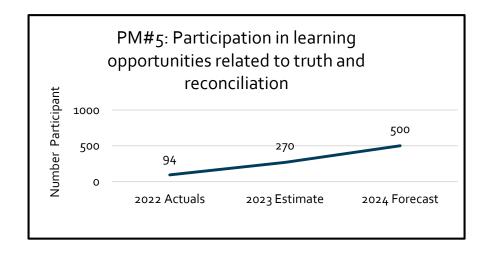

# Arts & Culture Service budget overview

### **Arts & Culture**

#### ► Key accomplishments

- Implement KCT Box Office and enhancement to Front of House operations
- Non-profit organization capacity building conference

#### Continuous improvements

- Continue to support recovery of the creative sector post Covid-19 and wildfire season
- Ongoing implementation of Cultural Plan and Cultural Facilities Master Plan
- Expand Box Office with community ticketing and enhanced hospitality services
- Ongoing program development and training for staff related to Truth and Reconciliation



### Arts & Culture Performance Measures











### Arts & Culture Performance Measures (continued)









### Arts & Culture Expenditure budget

#### 2024 Total Expenditure Budget Breakdown



Note: Totals may not add due to rounding

## Arts & Culture Budget overview



Note: Totals may not add due to rounding

### Arts & Culture Budget overview

### Annualization of previously approved budget requests

| 2024 Starting budget    | \$4.794 M   |
|-------------------------|-------------|
| 2022 & 2023 Adjustments | (\$0.170) M |
| 2023 Revised budget     | \$4.964 M   |

#### ▶ Drivers for change:

- Removal of 2023 one-time budgets
- Removal of 2023 carryover budgets
- Annualization of 2022 & 2023 operating requests



## Arts & Culture Budget overview

### 2024 Recommended budget

| 2024 Starting budget              | \$4.794 M |
|-----------------------------------|-----------|
| Mai