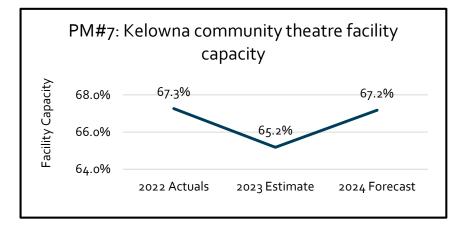

# Arts & Culture Service budget overview

### **Arts & Culture**

#### ► Key accomplishments

- Implement KCT Box Office and enhancement to Front of House operations
- Non-profit organization capacity building conference

#### Continuous improvements

- Continue to support recovery of the creative sector post Covid-19 and wildfire season
- Ongoing implementation of Cultural Plan and Cultural Facilities Master Plan
- Expand Box Office with community ticketing and enhanced hospitality services
- Ongoing program development and training for staff related to Truth and Reconciliation



### Arts & Culture Performance Measures











### Arts & Culture Performance Measures (continued)









### Arts & Culture Expenditure budget

#### 2024 Total Expenditure Budget Breakdown



Note: Totals may not add due to rounding

## Arts & Culture Budget overview



Note: Totals may not add due to rounding

### Arts & Culture Budget overview

### Annualization of previously approved budget requests

| 2024 Starting budget    | \$4.794 M   |
|-------------------------|-------------|
| 2022 & 2023 Adjustments | (\$0.170) M |
| 2023 Revised budget     | \$4.964 M   |

#### ▶ Drivers for change:

- Removal of 2023 one-time budgets
- Removal of 2023 carryover budgets
- Annualization of 2022 & 2023 operating requests



## Arts & Culture Budget overview

### 2024 Recommended budget

| 2024 Starting budget              | \$4.794 M |
|-----------------------------------|-----------|
| Maintai