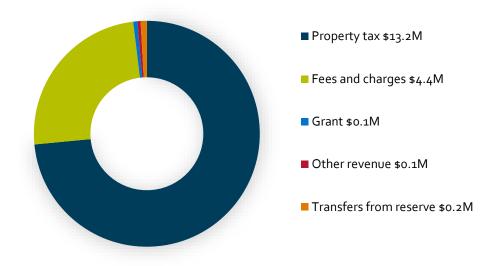

# Sport & Recreation Budget overview

#### Funding strategy

Total \$17.9M

Note: Totals may not add due to rounding