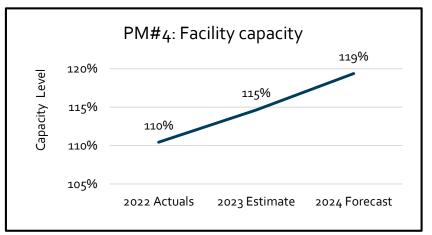

# Sport & Recreation Service budget overview

### **Sport & Recreation**

#### ► Key accomplishments

- Completed key recreation facility planning processes
- Advanced event development initiatives

#### Continuous improvements

- Create a new interactive digital guide
- Advance the Quality Sport Program
- Review and update fees and charges model with a benefits-based approach
- Foster partnership relations and explore new opportunities



### **Sport & Recreation**Performance Measures











### **Sport & Recreation**Performance Measures









# Sport & Recreation Expenditure budget

#### 2024 Total Expenditure Budget Breakdown



Note: Totals may not add due to rounding

# Sport & Recreation Budget overview

#### Funding strategy



Total \$17.9M

Note: Totals may not add due to rounding

## **Sport & Recreation**Budget overview

#### Annualization of previously approved budget requests

| 2024 Starting budget    | \$16.615 M  |
|-------------------------|-------------|
| 2022 & 2023 Adjustments | (\$0.330) M |
| 2023 Revised budget     | \$16.945 M  |

#### ▶ Drivers for change:

- Removal of 2023 one-time budgets
- Removal of 2023 carryover budgets
- Annualization of 2022 & 2023 operating requests



## **Sport & Recreation**Budget overview

#### 2024 Recommended bud