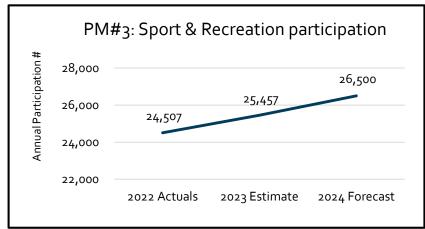

# Sport & Recreation Service budget overview

### **Sport & Recreation**

#### ► Key accomplishments

- Completed key recreation facility planning processes
- Advanced event development initiatives

#### Continuous improvements

- Create a new interactive digital guide
- Advance the Quality Sport Program
- Review and update fees and charges model with a benefits-based approach
- Foster partnership relations and explore new opportunities



### **Sport & Recreation**Performance Measures











### **Sport & Recreation**Performance Measures









# Sport & Recreation Expenditure budget

#### 2024 Total Expenditure Budget Breakdown



Note: Totals may not add due to rounding

# Sport & Recreation Budget overview

#### Funding strategy



Total \$17.9M

Note: Totals may not add due to rounding

## **Sport & Recreation**Budget overview

#### Annualization of previously approved budget requests

| 2024 Starting budget    | \$16.615 M  |
|-------------------------|-------------|
| 2022 & 2023 Adjustments | (\$0.330) M |
| 2023 Revised budget     | \$16.945 M  |

#### ▶ Drivers for change:

- Removal of 2023 one-time budgets
- Removal of 2023 carryover budgets
- Annualization of 2022 & 2023 operating requests



## **Sport & Recreation**Budget overview

#### 2024 Recommended