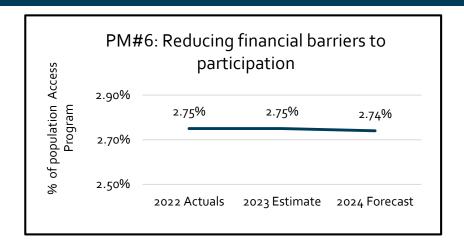

# Sport & Recreation Service budget overview

### **Sport & Recreation**

#### ► Key accomplishments

- Completed key recreation facility planning processes
- Advanced event development initiatives

#### Continuous improvements

- Create a new interactive digital guide
- Advance the Quality Sport Program
- Review and update fees and charges model with a benefits-based approach
- Foster partnership relations and explore new opportunities



### **Sport & Recreation**Performance Measures











### **Sport & Recreation**Performance Measures









# Sport & Recreation Expenditure budget

#### 2024 Total Expenditure Budget Breakdown



Note: Totals may not add due to rounding

# Sport & Recreation Budget overview

#### Funding strategy



Total \$17.9M

Note: Totals may not add due to rounding

## **Sport & Recreation**Budget overview

#### Annualization of previously approved budget requests

| 2024 Starting budget    | \$16.615 M  |
|-------------------------|-------------|
| 2022 & 2023 Adjustments | (\$0.330) M |
| 2023 Revised budget     | \$16.945 M  |

#### ▶ Drivers for change:

- Removal of 2023 one-time budgets
- Removal of 2023 carryover budgets
- Annualization of 2022 & 2023 operating requests



## **Sport & Recreation**Budget overview

#### 2024 Recommended budget

| 2024 Starting budget              | \$16.615 M |