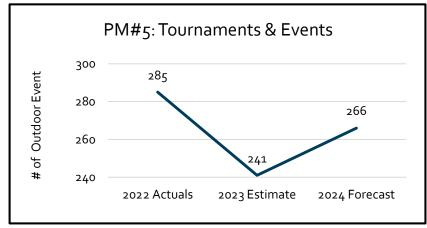

# Sport & Recreation Service budget overview

### **Sport & Recreation**

#### ► Key accomplishments

- Completed key recreation facility planning processes
- Advanced event development initiatives

#### Continuous improvements

- Create a new interactive digital guide
- Advance the Quality Sport Program
- Review and update fees and charges model with a benefits-based approach
- Foster partnership relations and explore new opportunities



### **Sport & Recreation**Performance Measures











### **Sport & Recreation**Performance Measures









# Sport & Recreation Expenditure budget

#### 2024 Total Expenditure Budget Breakdown



Note: Totals may not add due to rounding

# Sport & Recreation Budget overview

#### Funding strategy



Total \$17.9M

Note: Totals may not add due to rounding

## **Sport & Recreation**Budget overview

#### Annualization of previously approved budget requests

| 2024 Starting budget    | \$16.615 M  |
|-------------------------|-------------|
| 2022 & 2023 Adjustments | (\$0.330) M |
| 2023 Revised budget     | \$16.945 M  |

#### ▶ Drivers for change:

- Removal of 2023 one-time budgets
- Removal of 2023 carryover budgets
- Annualization of 2022 & 2023 operating requests



## **Sport & Recreation**Budget overview

#### 2024 Recommended budget

| 2024 Starting budget              | \$16.615