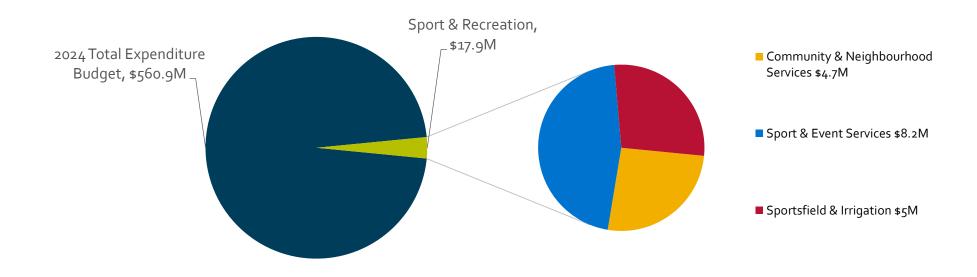

# Sport & Recreation Expenditure budget

#### 2024 Total Expenditure Budget Breakdown

Note: Totals may not add due to rounding