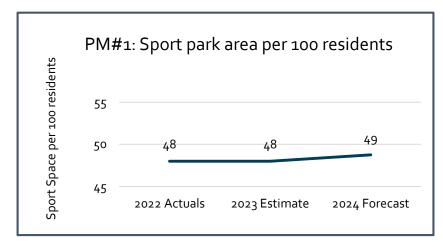

# Sport & Recreation Service budget overview

### **Sport & Recreation**

#### ► Key accomplishments

- Completed key recreation facility planning processes
- Advanced event development initiatives

#### Continuous improvements

- Create a new interactive digital guide
- Advance the Quality Sport Program
- Review and update fees and charges model with a benefits-based approach
- Foster partnership relations and explore new opportunities



### **Sport & Recreation**Performance Measures











### **Sport & Recreation**Performance Measures









# Sport & Recreation Expenditure budget

#### 2024 Total Expenditure Budget Breakdown



Note: Totals may not add due to rounding

# Sport & Recreation Budget overview

#### Funding strategy



Total \$17.9M

Note: Totals may not add due to rounding

## **Sport & Recreation**Budget overview

#### Annualization of previously approved budget requests

| 2024 Starting budget    | \$16.615 M  |
|-------------------------|-------------|
| 2022 & 2023 Adjustments | (\$0.330) M |
| 2023 Revised budget     | \$16.945 M  |

#### ▶ Drivers for change:

- Removal of 2023 one-time budgets
- Removal of 2023 carryover budgets
- Annualization of 2022 & 2023 operating requests



## **Sport & Recreation**Budget overview

#### 2024 Recommend