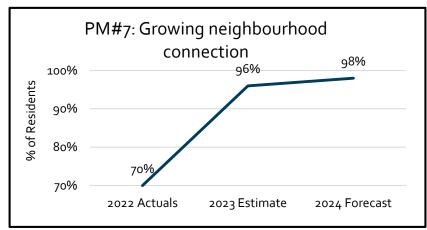

# Sport & Recreation Service budget overview

### **Sport & Recreation**

#### ► Key accomplishments

- Completed key recreation facility planning processes
- Advanced event development initiatives

#### Continuous improvements

- Create a new interactive digital guide
- Advance the Quality Sport Program
- Review and update fees and charges model with a benefits-based approach
- Foster partnership relations and explore new opportunities



### **Sport & Recreation**Performance Measures











### **Sport & Recreation**Performance Measures









# Sport & Recreation Expenditure budget

#### 2024 Total Expenditure Budget Breakdown



Note: Totals may not add due to rounding

# Sport & Recreation Budget overview

#### Funding strategy



Total \$17.9M

Note: Totals may not add due to rounding

## **Sport & Recreation**Budget overview

#### Annualization of previously approved budget requests

| 2024 Starting budget    | \$16.615 M  |
|-------------------------|-------------|
| 2022 & 2023 Adjustments | (\$0.330) M |
| 2023 Revised budget     | \$16.945 M  |

#### ▶ Drivers for change:

- Removal of 2023 one-time budgets
- Removal of 2023 carryover budgets
- Annualization of 2022 & 2023 operating requests



## **Sport & Recreation**Budget overview

#### 2024 Recommended budget

| 2024 Starting budget              | \$16.615 M