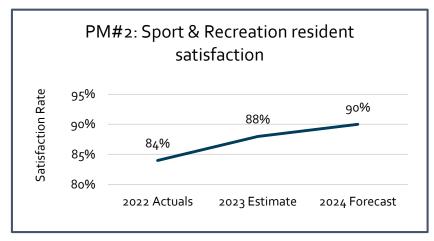

# Sport & Recreation Service budget overview

### **Sport & Recreation**

#### ► Key accomplishments

- Completed key recreation facility planning processes
- Advanced event development initiatives

#### Continuous improvements

- Create a new interactive digital guide
- Advance the Quality Sport Program
- Review and update fees and charges model with a benefits-based approach
- Foster partnership relations and explore new opportunities



### **Sport & Recreation**Performance Measures











### **Sport & Recreation**Performance Measures









# Sport & Recreation Expenditure budget

#### 2024 Total Expenditure Budget Breakdown



Note: Totals may not add due to rounding

# Sport & Recreation Budget overview

#### Funding strategy



Total \$17.9M

Note: Totals may not add due to rounding

## **Sport & Recreation**Budget overview

#### Annualization of previously approved budget requests

| 2024 Starting budget    | \$16.615 M  |
|-------------------------|-------------|
| 2022 & 2023 Adjustments | (\$0.330) M |
| 2023 Revised budget     | \$16.945 M  |

#### ▶ Drivers for change:

- Removal of 2023 one-time budgets
- Removal of 2023 carryover budgets
- Annualization of 2022 & 2023 operating requests



## **Sport & Recreation**Budget overview

#### 2024 Recommended b