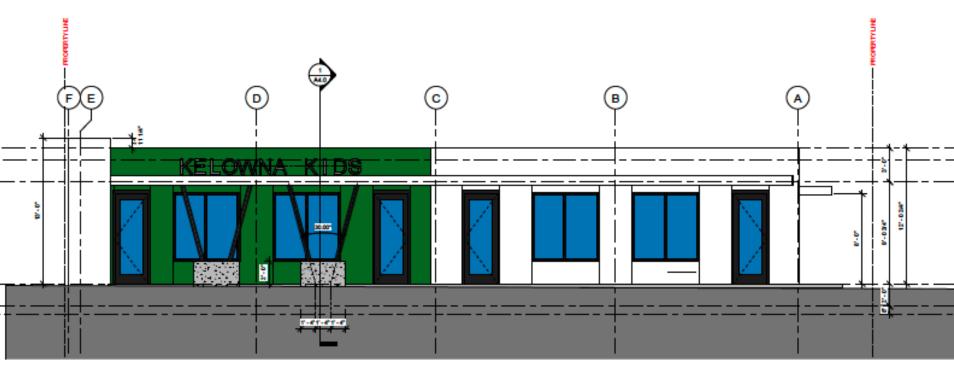

## Purpose

► To issue a Development Permit for the form and character of a Child Care Centre, Major.

## Development Process





## Context Map

park



Walk Score

# Subject Property Map





#### Technical Details

- ► Child Care Centre, Major
  - ► 48 Children
  - ▶ 1 storeys in height
  - ▶ 10 Parking Stalls
  - ▶ 2 Bicycle Parking Stalls
  - ► Backs onto Abbott Park

#### Site Plan





#### Elevation – North



① North 1/4" = 1'-0"

### Elevation – South



## Elevation – East



## Elevation – West



#### Materials Board



## Landscape Plan





# Rendering





## OCP Design Guidelines

- ► Incorporates a range of materials and colours
- ▶ Design site layout reflects the use
- ▶ Defined pedestrian accesses



#### Staff Recommendation

- Staff recommend support for the proposed development permit as it:
  - Meets majority of OCP Design Guidelines
  - ▶ Integrates well with Abbott Park
  - ► Provides child care in an Urban Centre