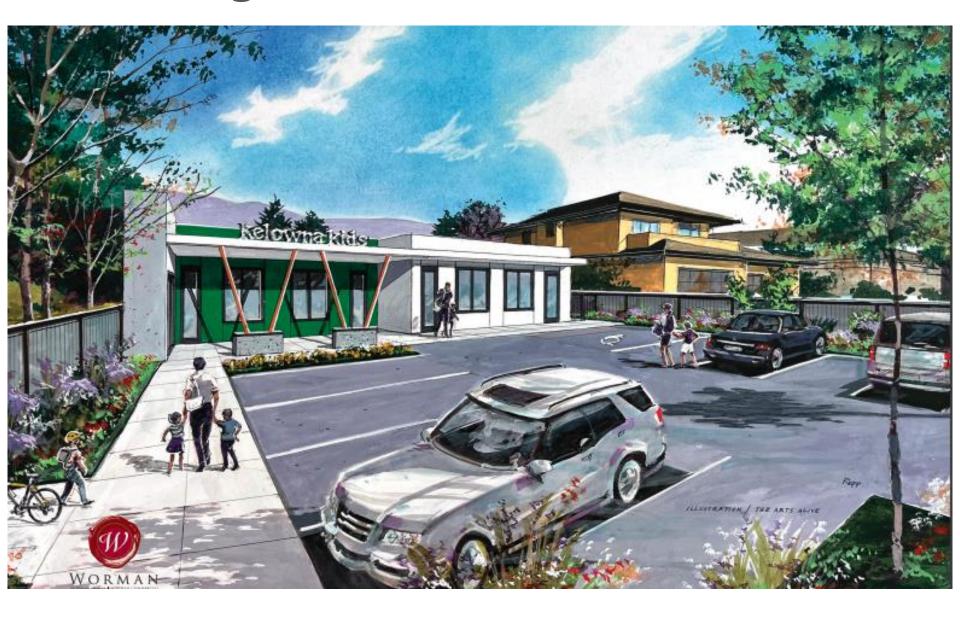

## Purpose

► To issue a Development Permit for the form and character of a Child Care Centre, Major.

## Development Process





## Context Map

park



Walk Score

# Subject Property Map





#### Technical Details

- ► Child Care Centre, Major
  - ► 48 Children
  - ▶ 1 storeys in height
  - ▶ 10 Parking Stalls
  - ▶ 2 Bicycle Parking Stalls
  - ► Backs onto Abbott Park

#### Site Plan





#### Elevation – North



① North 1/4" = 1'-0"

### Elevation – South



## Elevation – East



## Elevation – West



#### Materials Board



## Landscape Plan





# Rendering





## OCP Design Guidelines

- ► Incorporates a range of materials and colours
- ▶ Design site layout reflects the use
- ▶ Defined pedestrian accesses



#### Staff Recommendation

- Staff recommend support for the proposed development permit as it:
  - Meets majority of OCP Design Guidelines
  - ▶ Integrates well with Abbott Park
  - ► Provides child care in an Urban Centre