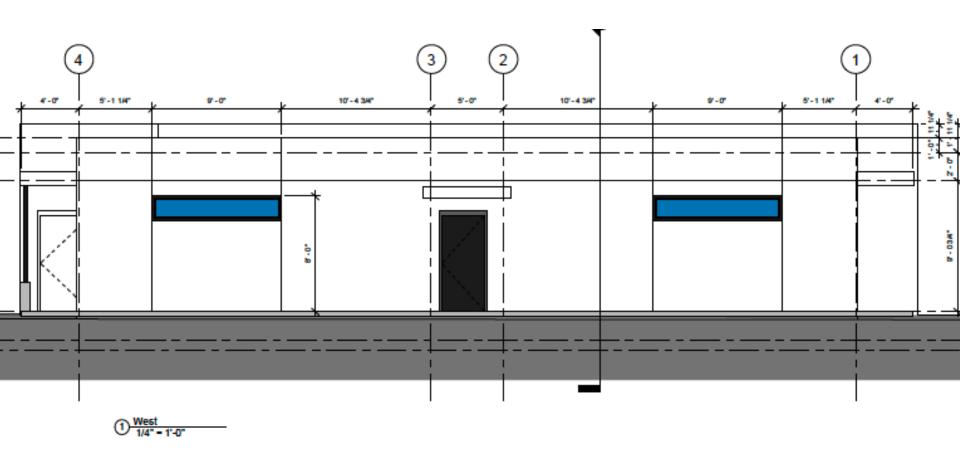

## Purpose

► To issue a Development Permit for the form and character of a Child Care Centre, Major.

## Development Process





## Context Map

park



Walk Score

# Subject Property Map





#### Technical Details

- ► Child Care Centre, Major
  - ► 48 Children
  - ▶ 1 storeys in height
  - ▶ 10 Parking Stalls
  - ▶ 2 Bicycle Parking Stalls
  - ► Backs onto Abbott Park

#### Site Plan





#### Elevation – North



① North 1/4" = 1'-0"

### Elevation – South



## Elevation – East



## Elevation – West



#### Materials Board



## Landscape Plan





# Rendering





## OCP Design Guidelines

- ► Incorporates a range of materials and colours
- ▶ Design site layout reflects the use
- ▶ Defined pedestrian accesses



#### Staff Recommendation

- Staff recommend support for the proposed development permit as it:
  - Meets majority of OCP Design Guidelines
  - ▶ Integrates well with Abbott Park
  - ► Provides child care in an Urban Centre