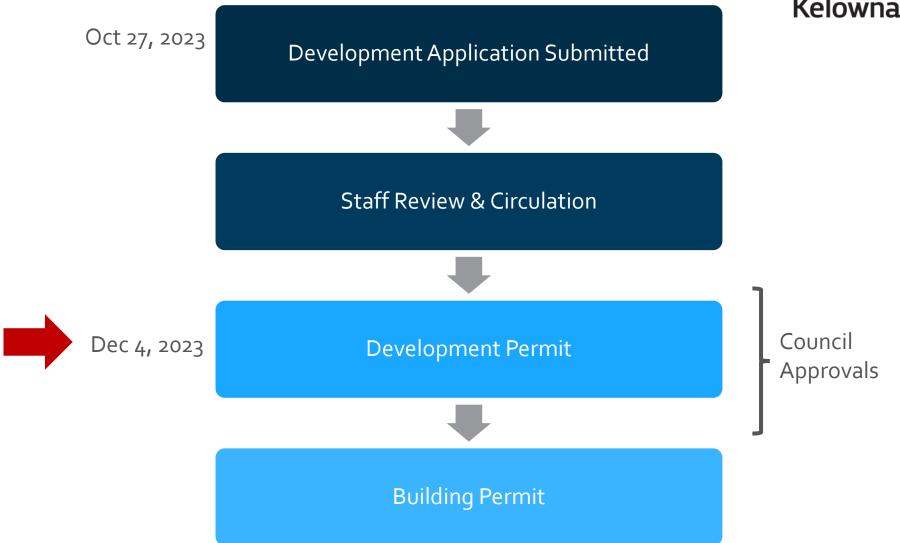

## Purpose

► To issue a Development Permit for the form and character of a Child Care Centre, Major.

## Development Process





## Context Map

park



Walk Score

# Subject Property Map





#### Technical Details

- ► Child Care Centre, Major
  - ► 48 Children
  - ▶ 1 storeys in height
  - ▶ 10 Parking Stalls
  - ▶ 2 Bicycle Parking Stalls
  - ► Backs onto Abbott Park

#### Site Plan





#### Elevation – North



① North 1/4" = 1'-0"

### Elevation – South



## Elevation – East



## Elevation – West



#### Materials Board



## Landscape Plan





# Rendering





## OCP Design Guidelines

- ► Incorporates a range of materials and colours
- ▶ Design site layout reflects the use
- ▶ Defined pedestrian accesses



#### Staff Recommendation

- Staff recommend support for the proposed development permit as it:
  - Meets majority of OCP Design Guidelines
  - ▶ Integrates well with Abbott Park
  - ► Provides chil