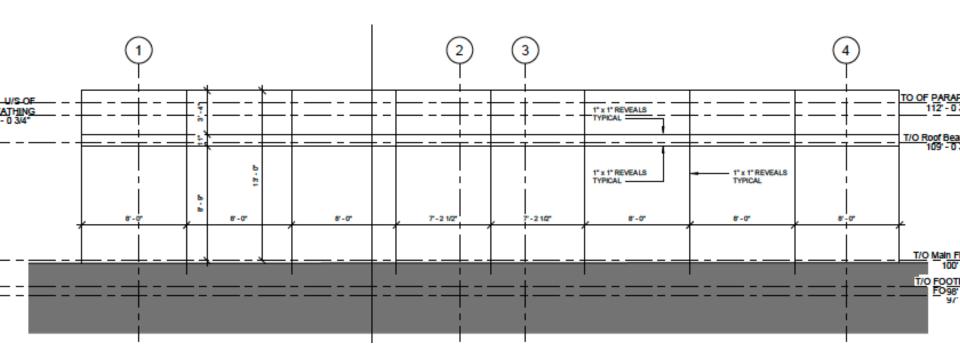

## Purpose

► To issue a Development Permit for the form and character of a Child Care Centre, Major.

## Development Process





## Context Map

park



Walk Score

# Subject Property Map





#### Technical Details

- ► Child Care Centre, Major
  - ► 48 Children
  - ▶ 1 storeys in height
  - ▶ 10 Parking Stalls
  - ▶ 2 Bicycle Parking Stalls
  - ► Backs onto Abbott Park

#### Site Plan





#### Elevation – North



① North 1/4" = 1'-0"

### Elevation – South



## Elevation – East



## Elevation – West



#### Materials Board



## Landscape Plan





# Rendering





## OCP Design Guidelines

- ► Incorporates a range of materials and colours
- ▶ Design site layout reflects the use
- ▶ Defined pedestrian accesses



#### Staff Recommendation

- Staff recommend support for the proposed development permit as it:
  - Meets majority of OCP Design Guidelines
  - ▶ Integrates well with Abbott Park
  - ► Provides child care in an Urban Centre