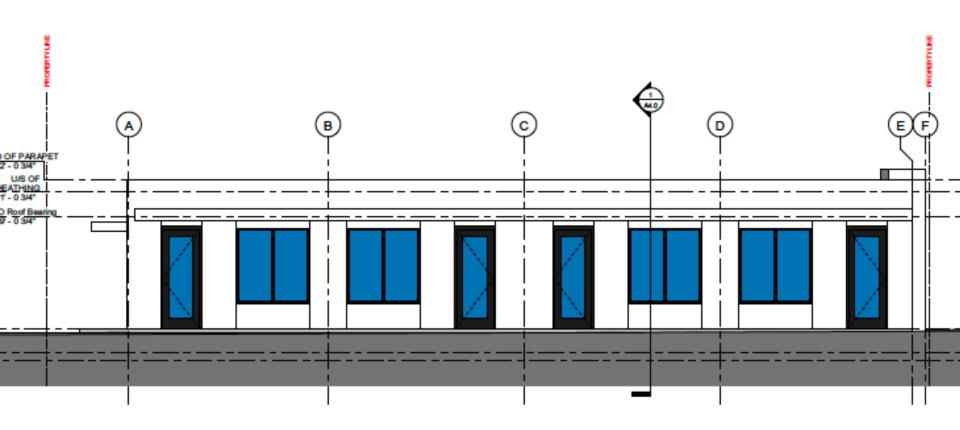

## Purpose

► To issue a Development Permit for the form and character of a Child Care Centre, Major.

## Development Process





## Context Map

park



Walk Score

# Subject Property Map





#### Technical Details

- ► Child Care Centre, Major
  - ► 48 Children
  - ▶ 1 storeys in height
  - ▶ 10 Parking Stalls
  - ▶ 2 Bicycle Parking Stalls
  - ► Backs onto Abbott Park

#### Site Plan





#### Elevation – North



① North 1/4" = 1'-0"

### Elevation – South



## Elevation – East



## Elevation – West



#### Materials Board



## Landscape Plan





# Rendering





## OCP Design Guidelines

- ► Incorporates a range of materials and colours
- ▶ Design site layout reflects the use
- ▶ Defined pedestrian accesses



#### Staff Recommendation

- Staff recommend support for the proposed development permit as it:
  - Meets majority of OCP Design Guidelines
  - ▶ Integrates well with Abbott Park
  - ► Provides child care in an Urban Centre