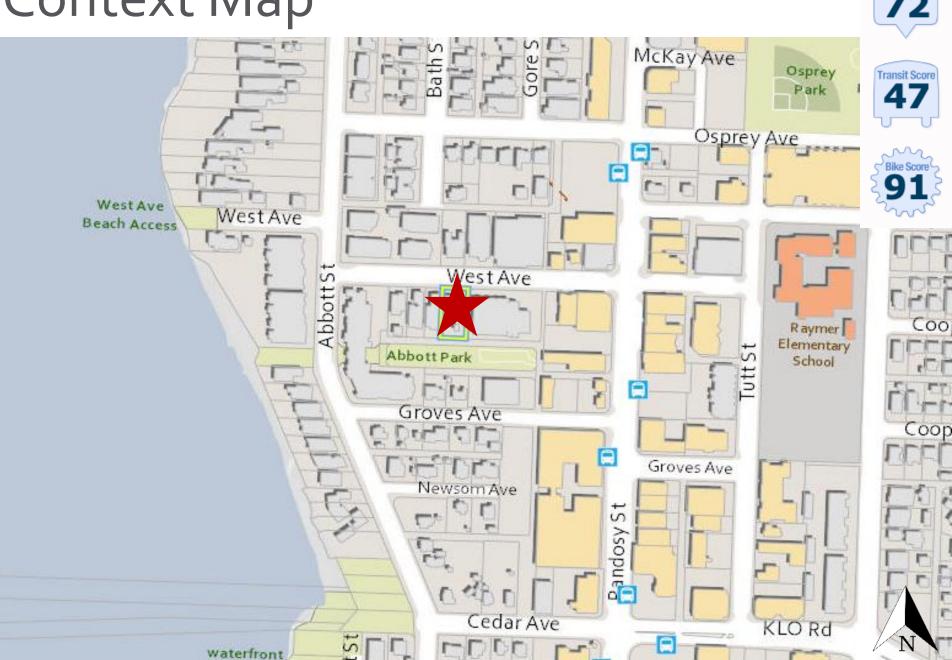

## Purpose

► To issue a Development Permit for the form and character of a Child Care Centre, Major.

## Development Process





## Context Map

park



Walk Score

# Subject Property Map





#### Technical Details

- ► Child Care Centre, Major
  - ► 48 Children
  - ▶ 1 storeys in height
  - ▶ 10 Parking Stalls
  - ▶ 2 Bicycle Parking Stalls
  - ► Backs onto Abbott Park

#### Site Plan





#### Elevation – North



① North 1/4" = 1'-0"

### Elevation – South



## Elevation – East



## Elevation – West



#### Materials Board



## Landscape Plan





# Rendering





## OCP Design Guidelines

- ► Incorporates a range of materials and colours
- ▶ Design site layout reflects the use
- ▶ Defined pedestrian accesses



#### Staff Recommendation

- Staff recommend support for the proposed development permit as it:
  - Meets majority of OCP Design Guidelines
  - ▶ Integrates well with Abbott Park
  - ► Provides child care in an Urban Centr