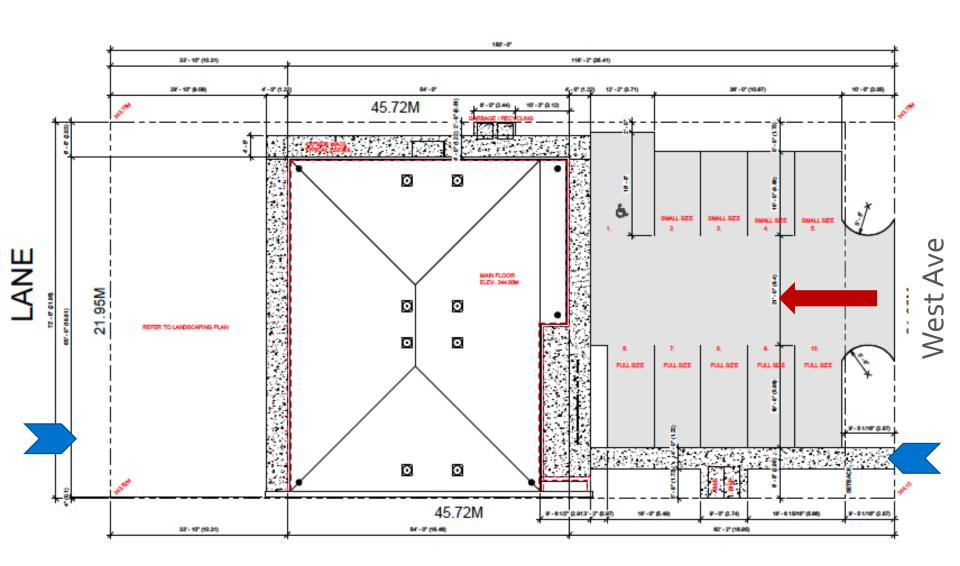

#### Site Plan

#### Technical Details

- ► Child Care Centre, Major
  - ► 48 Children
  - ▶ 1 storeys in height
  - ▶ 10 Parking Stalls
  - ▶ 2 Bicycle Parking Stalls
  - ► Backs onto Abbott Park