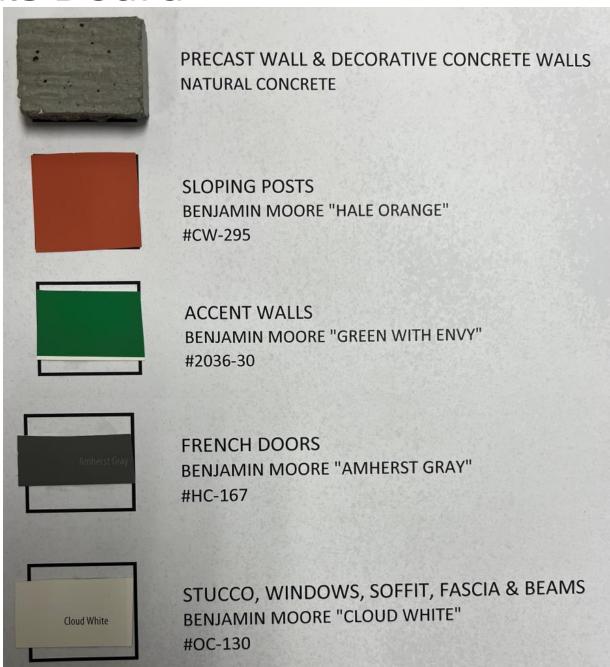

## Purpose

► To issue a Development Permit for the form and character of a Child Care Centre, Major.

## Development Process





## Context Map

park



Walk Score

# Subject Property Map





#### Technical Details

- ► Child Care Centre, Major
  - ► 48 Children
  - ▶ 1 storeys in height
  - ▶ 10 Parking Stalls
  - ▶ 2 Bicycle Parking Stalls
  - ► Backs onto Abbott Park

#### Site Plan





#### Elevation – North



① North 1/4" = 1'-0"

### Elevation – South



## Elevation – East



## Elevation – West



#### Materials Board



## Landscape Plan





# Rendering





## OCP Design Guidelines

- ► Incorporates a range of materials and colours
- ▶ Design site layout reflects the use
- ▶ Defined pedestrian accesses



#### Staff Recommendation

- Staff recommend support for the proposed development permit as it:
  - Meets majority of OCP Design Guidelines
  - ▶ Integrates well with Abbott Park
  - ► Provides child care in an Urban Centre