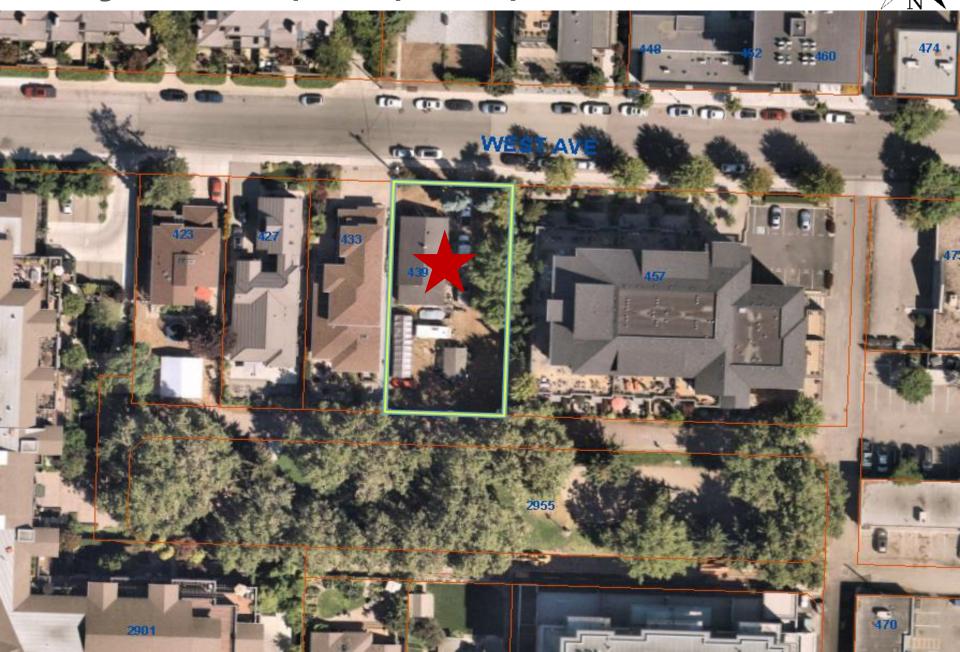

## Purpose

► To issue a Development Permit for the form and character of a Child Care Centre, Major.

## Development Process





## Context Map

park



Walk Score

# Subject Property Map





#### Technical Details

- ► Child Care Centre, Major
  - ► 48 Children
  - ▶ 1 storeys in height
  - ▶ 10 Parking Stalls
  - ▶ 2 Bicycle Parking Stalls
  - ► Backs onto Abbott Park

#### Site Plan





#### Elevation – North



① North 1/4" = 1'-0"

### Elevation – South



## Elevation – East



## Elevation – West



#### Materials Board



## Landscape Plan





# Rendering





## OCP Design Guidelines

- ► Incorporates a range of materials and colours
- ▶ Design site layout reflects the use
- ▶ Defined pedestrian accesses



#### Staff Recommendation

- Staff recommend support for the proposed development permit as it:
  - Meets majority of OCP Design Guidelines
  - ▶ Integrates well with Abbott Park
  - ► Provides child care in an Urban Centre