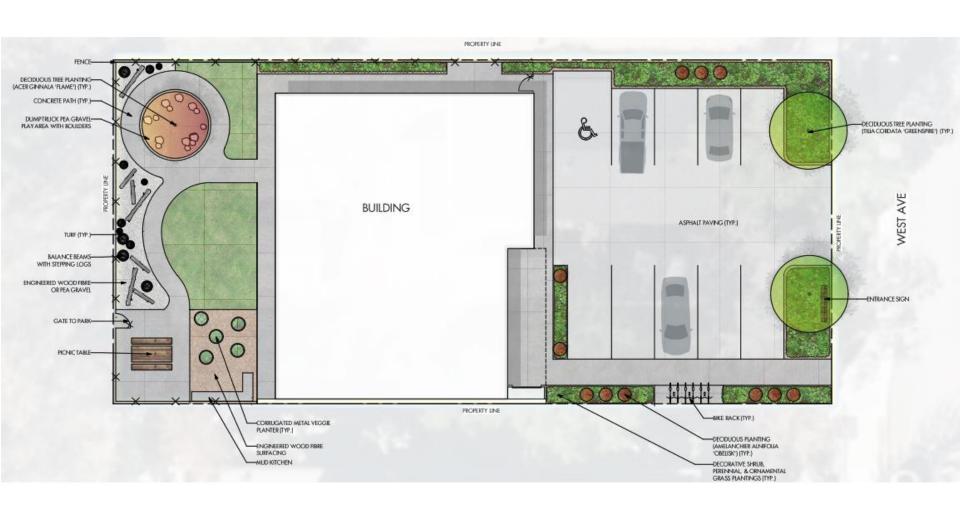

## Purpose

► To issue a Development Permit for the form and character of a Child Care Centre, Major.

## Development Process





## Context Map

park



Walk Score

# Subject Property Map





#### Technical Details

- ► Child Care Centre, Major
  - ► 48 Children
  - ▶ 1 storeys in height
  - ▶ 10 Parking Stalls
  - ▶ 2 Bicycle Parking Stalls
  - ► Backs onto Abbott Park

#### Site Plan





#### Elevation – North



① North 1/4" = 1'-0"

### Elevation – South



## Elevation – East



## Elevation – West



#### Materials Board



## Landscape Plan





# Rendering





## OCP Design Guidelines

- ► Incorporates a range of materials and colours
- ▶ Design site layout reflects the use
- ▶ Defined pedestrian accesses



#### Staff Recommendation

- Staff recommend support for the proposed development permit as it:
  - Meets majority of OCP Design Guidelines
  - ▶ Integrates well with Abbott Park
  - ► Provides child care in an Urban Centre