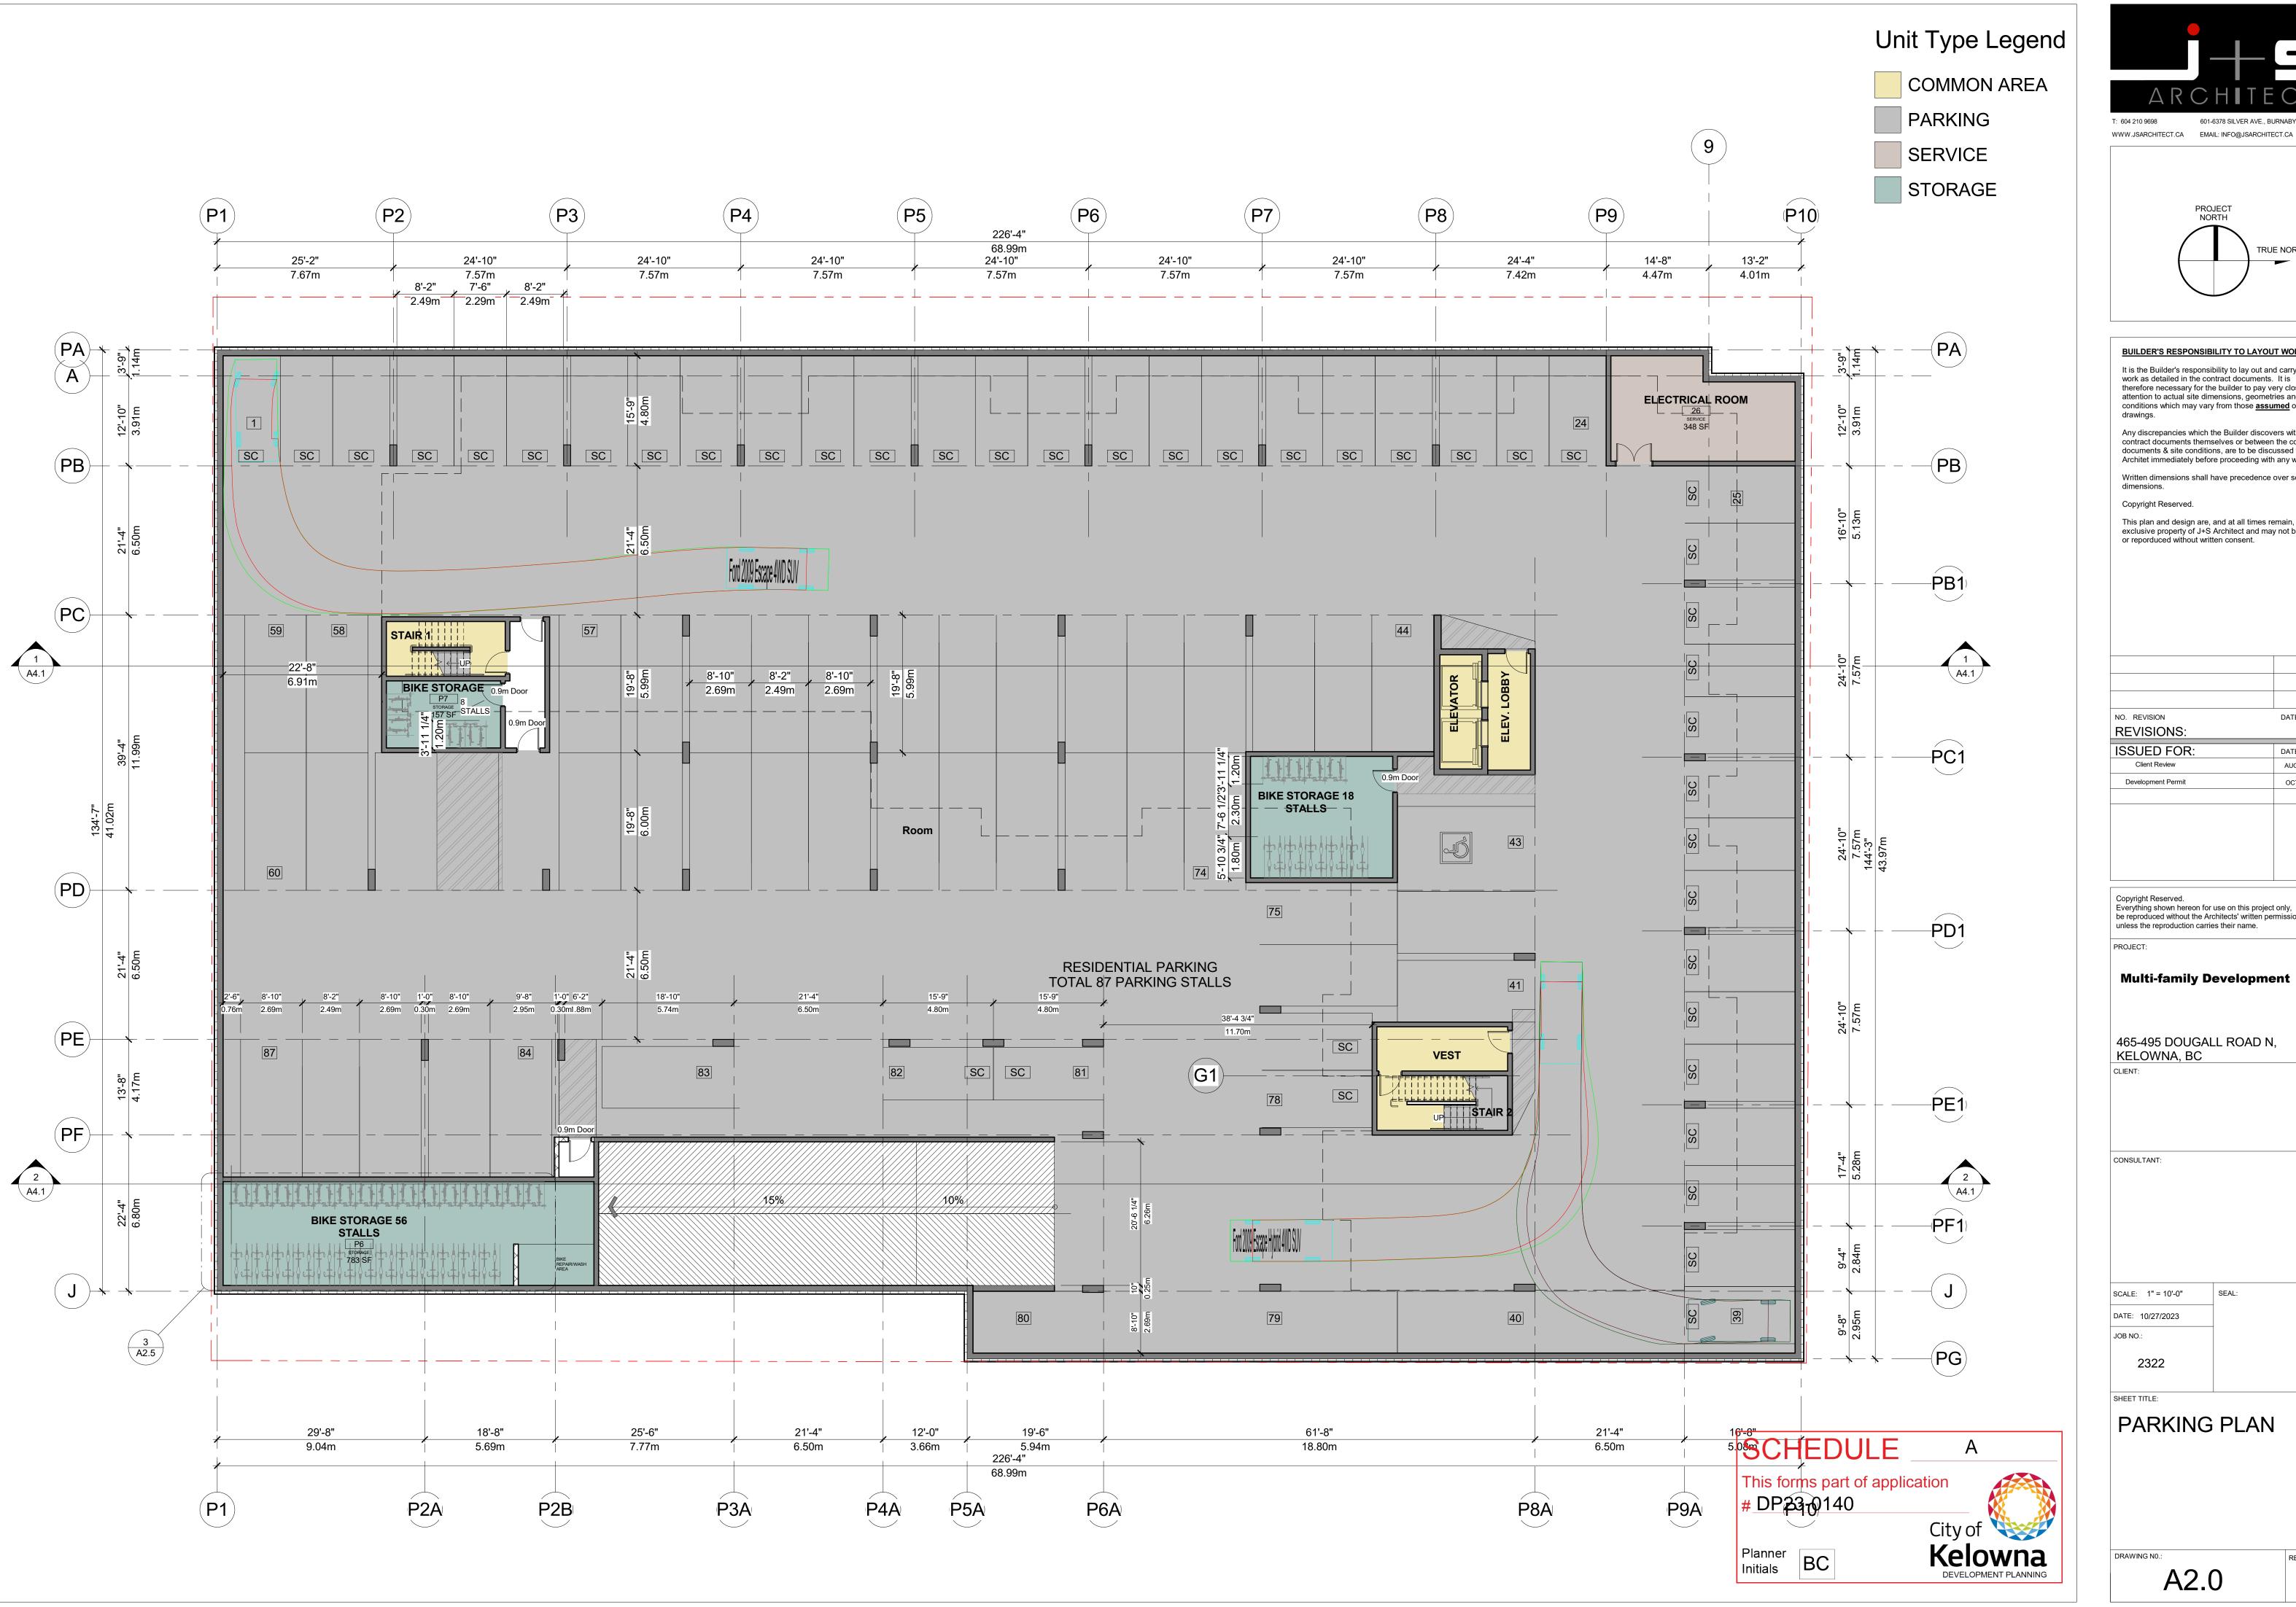

OCT. 15 2023

**Multi-family Development** 

465-495 DOUGALL ROAD N, KELOWNA, BC

| BUILDER'S RESPONSIBILITY TO LAYOUT WORK                                                                                                                                                                                                                                                          |  |  |
|--------------------------------------------------------------------------------------------------------------------------------------------------------------------------------------------------------------------------------------------------------------------------------------------------|--|--|
| It is the Builder's responsibility to lay out and carry out the work as detailed in the contract documents. It is therefore necessary for the builder to pay very close attention to actual site dimensions, geometries and conditions which may vary from those <b>assumed</b> on the drawings. |  |  |
| Any discrepancies which the Builder discovers within the contract documents themselves or between the contrat documents & site conditions, are to be discussed with the Architet immediately before proceeding with any work.                                                                    |  |  |
| Written dimensions shall have precedence over scaled dimensions.                                                                                                                                                                                                                                 |  |  |
| Copyright Reserved.                                                                                                                                                                                                                                                                              |  |  |
| This plan and design are, and at all times remain, the exclusive property of J+S Architect and may not be used or reporduced without written consent.                                                                                                                                            |  |  |
|                                                                                                                                                                                                                                                                                                  |  |  |

| unless the reproduction carrie | o alon hamo. |
|--------------------------------|--------------|
| PROJECT:                       |              |
| Multi familu D                 | 1            |
| Multi-family D                 | evelopment   |
|                                |              |
|                                |              |
| 465-495 DOUGAL                 | L ROAD N,    |
| KELOWNA, BC                    |              |
| CLIENT:                        |              |
|                                |              |
|                                |              |
|                                |              |
|                                |              |
| CONSULTANT:                    |              |
|                                |              |
|                                |              |
|                                |              |
|                                |              |
|                                |              |
|                                |              |
| OOALE: 4" = 401.0"             | SEAL:        |
| SCALE: 1" = 10'-0"             | SEAL.        |
| DATE: 10/27/2023               |              |
|                                |              |
| JOB NO.:                       |              |
| ЈОВ NO.:<br>2322               |              |