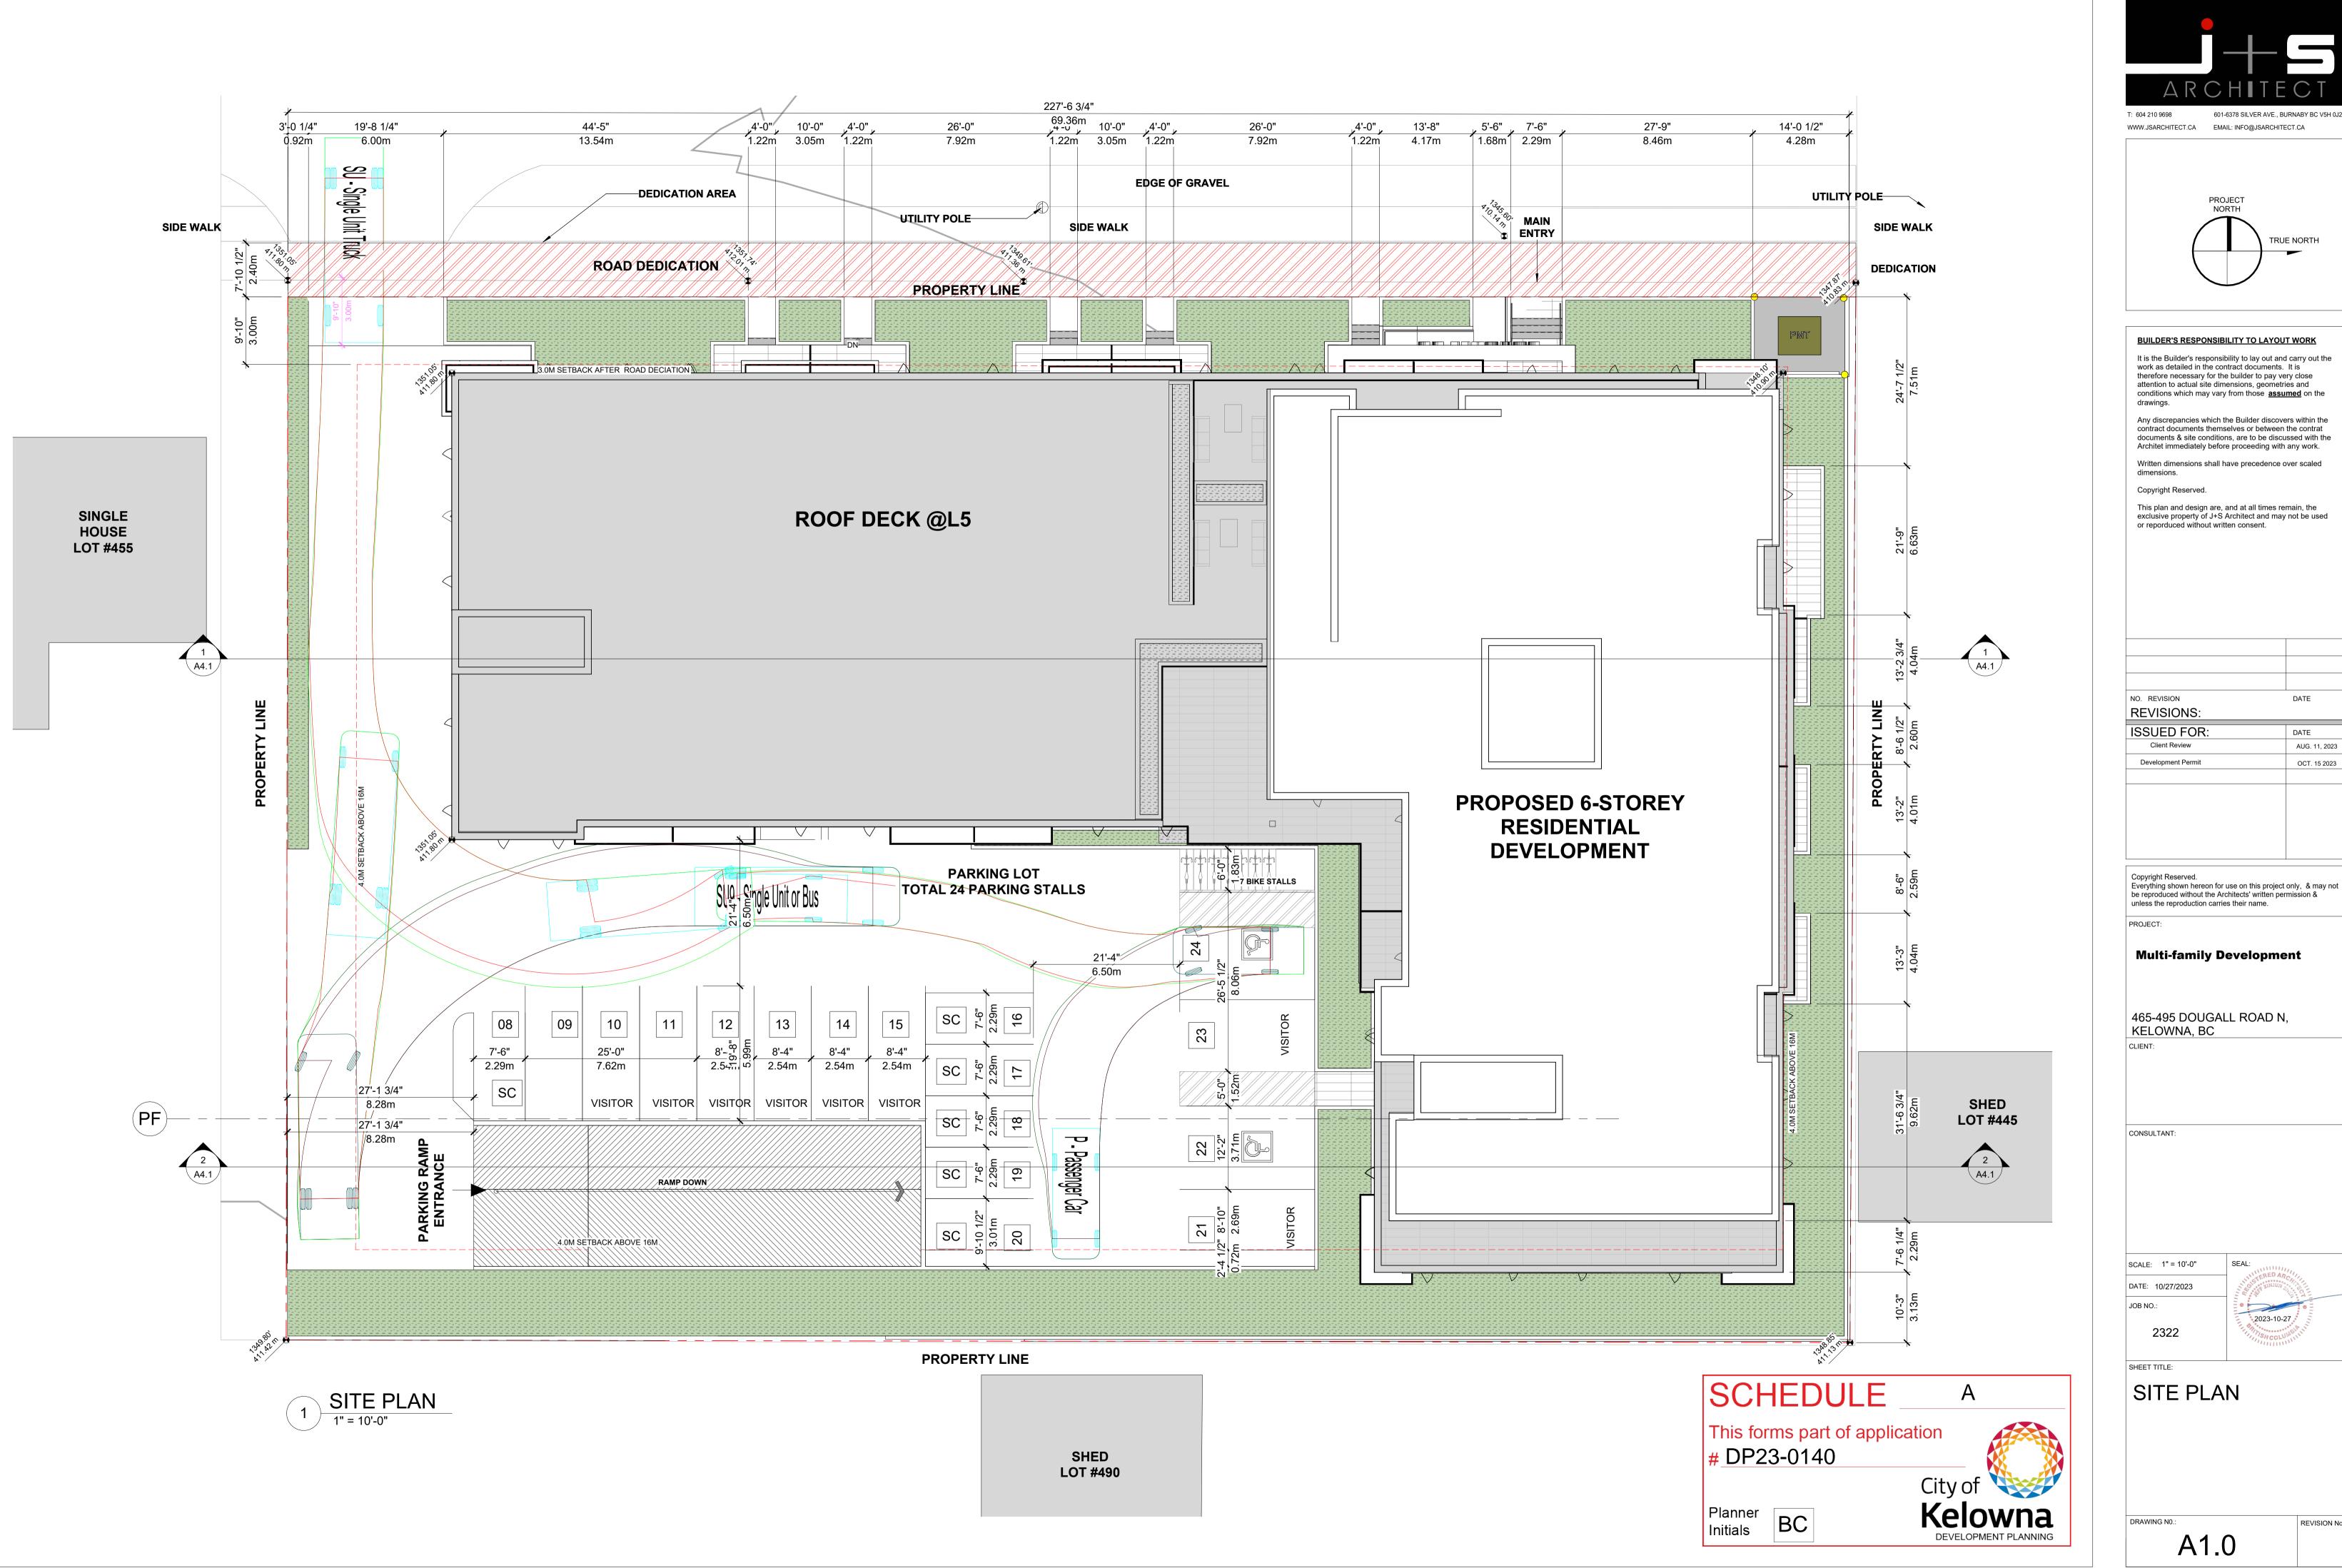

OCT. 15 2023

**Multi-family Development** 

465-495 DOUGALL ROAD N, KELOWNA, BC

| BUILDER'S RESPONSIBILITY TO LAYOUT WORK                                                                                                                                                                                                                                                          |  |  |
|--------------------------------------------------------------------------------------------------------------------------------------------------------------------------------------------------------------------------------------------------------------------------------------------------|--|--|
| It is the Builder's responsibility to lay out and carry out the work as detailed in the contract documents. It is therefore necessary for the builder to pay very close attention to actual site dimensions, geometries and conditions which may vary from those <b>assumed</b> on the drawings. |  |  |
| Any discrepancies which the Builder discovers within the contract documents themselves or between the contrat documents & site conditions, are to be discussed with the Architet immediately before proceeding with any work.                                                                    |  |  |
| Written dimensions shall have precedence over scaled dimensions.                                                                                                                                                                                                                                 |  |  |
| Copyright Reserved.                                                                                                                                                                                                                                                                              |  |  |
| This plan and design are, and at all times remain, the exclusive property of J+S Architect and may not be used or reporduced without written consent.                                                                                                                                            |  |  |
|                                                                                                                                                                                                                                                                                                  |  |  |

| unless the reproduction carrie | o alon hamo. |
|--------------------------------|--------------|
| PROJECT:                       |              |
| Multi familu D                 | 1            |
| Multi-family D                 | evelopment   |
|                                |              |
|                                |              |
| 465-495 DOUGAL                 | L ROAD N,    |
| KELOWNA, BC                    |              |
| CLIENT:                        |              |
|                                |              |
|                                |              |
|                                |              |
|                                |              |
| CONSULTANT:                    |              |
|                                |              |
|                                |              |
|                                |              |
|                                |              |
|                                |              |
|                                |              |
| OOALE: 4" = 401.0"             | SEAL:        |
| SCALE: 1" = 10'-0"             | SEAL.        |
| DATE: 10/27/2023               |              |
|                                |              |
| JOB NO.:                       |              |
| ЈОВ NO.:<br>2322               |              |