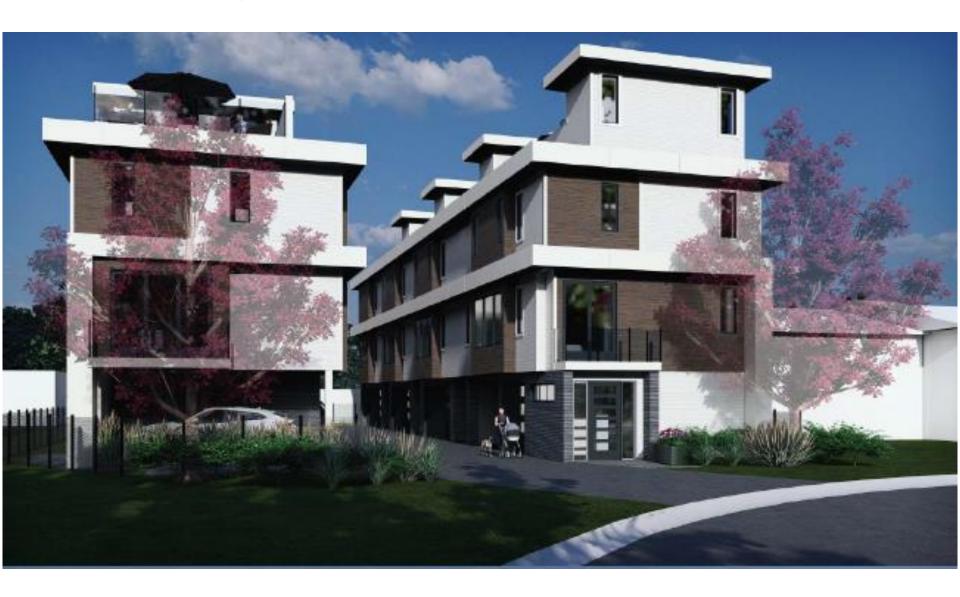

UBRUM 'ARMSTRONG') (TYP.) GROUND COVER PLANTINGS (PACHYSANDRA TERMINALIS) DECORATIVE SHRUBS, PERENNIAL AND ORNAMENTAL GRASS PLANTING (TYP.) DECIDUOUS TREE PLANTING-(QUERCUS XBIMUNDORUM BIKE RACK (10 STAILS) 'MIDWEST') (TYP.) MOLOK IN-GROUND WASTE SYSTEM -1.8m HT BLACK CHAINLINK FENCE (TYP.) -CONCRETE PAVING (TYP.) SITE FURNISHINGS (BY--SITE PURINISHINGS (BY OTHERS] INCOMMUNAL OTHERS) IN COMMUNAL PATIO AREA (TYP.) PATIO AREA (TYP.) COMMUNIAL BENCH COMMUNIAL BENCH SEATING (TYP.) SEATING (TYP.) ASPHALT GARBAGE FOR GARBAGE FOR COMMUNAL USE (TYP.) COMMUNAL USE (TYP.) BUILDING BUILDING COLUMNAR TREE PLANTING (POPULUS TREMULA 'ERECTA') (TYP.) CONFEROUS HEDGE PLANTING (TAXUS X MEDIA HICKSIT) (TYP.) COMMUNAL RAISED-COMMUNAL RAISED PLANTER (TYP.) PLANTER (TYP.) PROPERTY LINE



# Rendering – North



# Rendering – North





## OCP Design Guidelines

- Providing a main-entrance and ground-oriented unit facing Inkar Road;
- Minor increase in scale and massing into existing neighbourhood;
- Providing both private and common amenity spaces throughout the site;



#### Staff Recommendation

- ➤ Staff recommend **support** for the proposed development permit as it:
  - ▶ Meets majority of OCP Design Guidelines
  - Strong form and character
  - Provides density into the Urban Centre