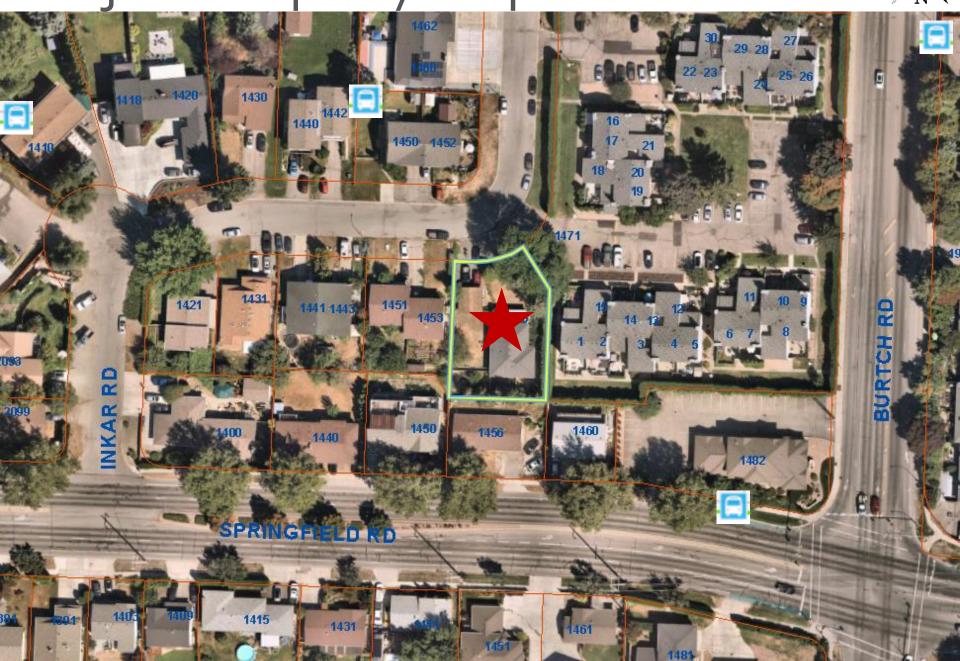

### Purpose

► To issue a Development Permit for the form and character of an 8-unit townhouse development.

### **Development Process**





Context Map Walk Score LAURIER AVE GORDON DR BELAIREAVE Retreation Cont. Transit Score HAR Collinson PRIDHAM AVE **BOWES ST** ST CARRUTHERS ST LEQUIME **DICKSON AVE** PACIFIC CT KIRSCHNER RD DUNN ST PACIFIC AVE DAYTON ST Millbridge BROOKSIDE AVE Park Park BURTCHRD A. S. Matheson SPRINGFIELD RD Elementary School TURRI AVE Stillingfleet KASLOCI **GLENWOOD AVE** Park SON NELSON PL **GUISACHAN RD** GUISACHAN PL ROLAIS RD Guisachan

Subject Property Map





### Site Photos











#### **Technical Details**

- ▶ Development Permit for a three-storey townhouse development.
  - ▶ 8 units in total
    - ▶ 8 2-bedroom units
  - ▶ 10 parking spaces
    - ▶ 8 residential parking spaces
    - 2 visitor stalls

#### Site Plan





Springfield Rd

# East Building Elevation



## West Building Elevation



Landscape Plan MEDIUM DECIDIOUS TREE PLANTING (ACERRUBRUM 'ARMSTRONG') (TYP.) GROUND COVER PLANTINGS (PACHYSANDRA TERMINALIS) DECORATIVE SHRUBS, PERENNIAL AND ORNAMENTAL GRASS PLANTING (TYP.) DECIDUOUS TREE PLANTING-(QUERCUS XBIMUNDORUM BIKE RACK (10 STAILS) 'MIDWEST') (TYP.) MOLOK IN-GROUND WASTE SYSTEM -1.8m HT BLACK CHAINLINK FENCE (TYP.) -CONCRETE PAVING (TYP.) SITE FURNISHINGS (BY--SITE PURINISHINGS (BY OTHERS] INCOMMUNAL OTHERS) IN COMMUNA