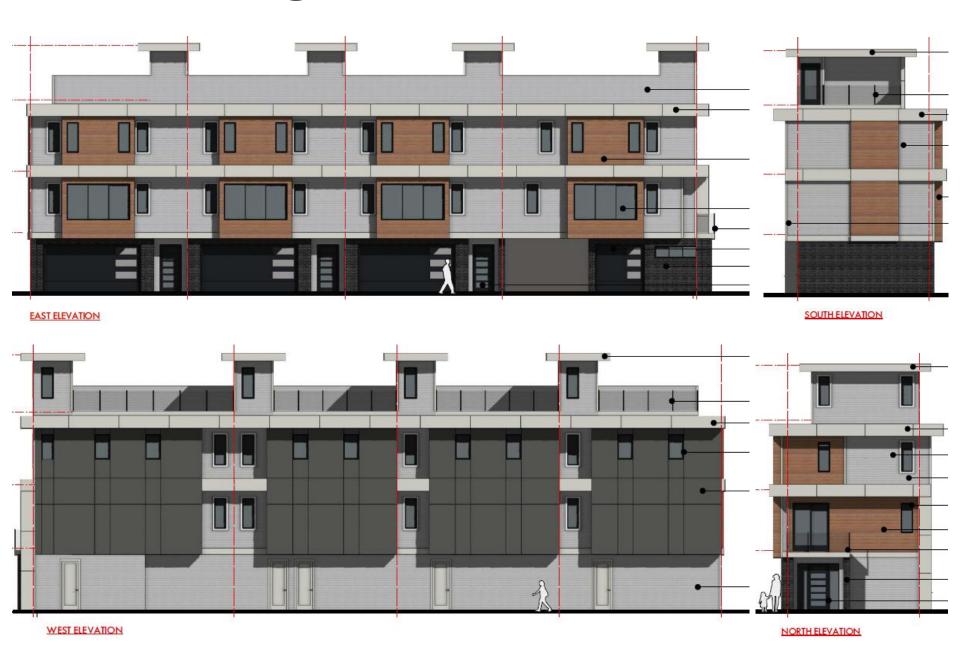

## West Building Elevation

Landscape Plan MEDIUM DECIDIOUS TREE PLANTING (ACERRUBRUM 'ARMSTRONG') (TYP.) GROUND COVER PLANTINGS (PACHYSANDRA TERMINALIS) DECORATIVE SHRUBS, PERENNIAL AND ORNAMENTAL GRASS PLANTING (TYP.) DECIDUOUS TREE PLANTING-(QUERCUS XBIMUNDORUM BIKE RACK (10 STAILS) 'MIDWEST') (TYP.) MOLOK IN-GROUND WASTE SYSTEM -1.8m HT BLACK CHAINLINK FENCE (TYP.) -CONCRETE PAVING (TYP.) SITE FURNISHINGS (BY--SITE PURINISHINGS (BY OTHERS] INCOMMUNAL OTHERS) IN COMMUNAL PATIO AREA (TYP.) PATIO AREA (TYP.) COMMUNIAL BENCH COMMUNIAL BENCH SEATING (TYP.) SEATING (TYP.) ASPHALT GARBAGE FOR GARBAGE FOR COMMUNAL USE (TYP.) COMMUNAL USE (TYP.) BUILDING BUILDING COLUMNAR TREE PLANTING (POPULUS TREMULA 'ERECTA') (TYP.) CONFEROUS HEDGE PLANTING (TAXUS X MEDIA HICKSIT) (TYP.) COMMUNAL RAISED-COMMUNAL RAISED PLANTER (TYP.) PLANTER (TYP.) PROPERTY LINE