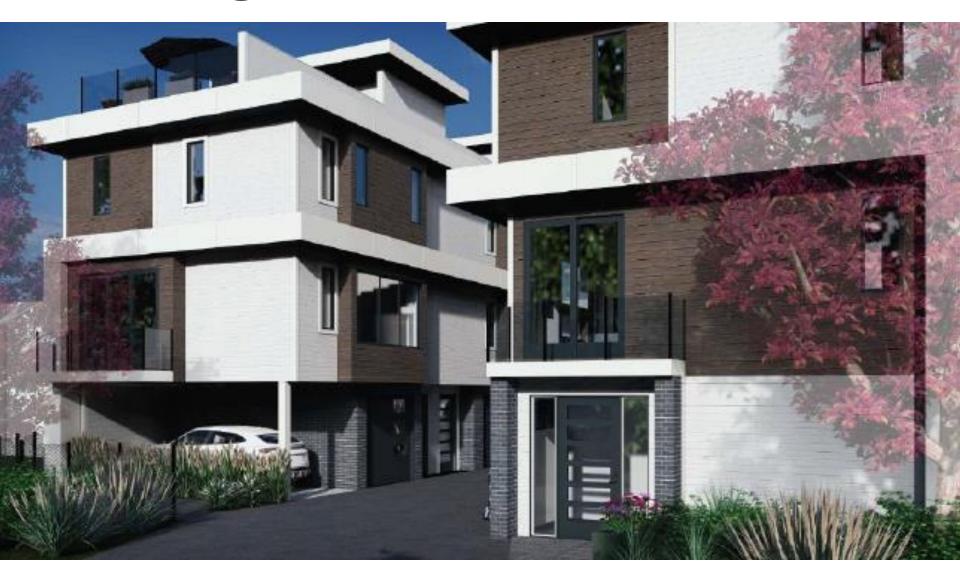

.) GROUND COVER PLANTINGS (PACHYSANDRA TERMINALIS) DECORATIVE SHRUBS, PERENNIAL AND ORNAMENTAL GRASS PLANTING (TYP.) DECIDUOUS TREE PLANTING-(QUERCUS XBIMUNDORUM BIKE RACK (10 STAILS) 'MIDWEST') (TYP.) MOLOK IN-GROUND WASTE SYSTEM -1.8m HT BLACK CHAINLINK FENCE (TYP.) -CONCRETE PAVING (TYP.) SITE FURNISHINGS (BY--SITE PURINISHINGS (BY OTHERS] INCOMMUNAL OTHERS) IN COMMUNAL PATIO AREA (TYP.) PATIO AREA (TYP.) COMMUNIAL BENCH COMMUNIAL BENCH SEATING (TYP.) SEATING (TYP.) ASPHALT GARBAGE FOR GARBAGE FOR COMMUNAL USE (TYP.) COMMUNAL USE (TYP.) BUILDING BUILDING COLUMNAR TREE PLANTING (POPULUS TREMULA 'ERECTA') (TYP.) CONFEROUS HEDGE PLANTING (TAXUS X MEDIA HICKSIT) (TYP.) COMMUNAL RAISED-COMMUNAL RAISED PLANTER (TYP.) PLANTER (TYP.) PROPERTY LINE



# Rendering – North



# Rendering – North





## OCP Design Guidelines

- Providing a main-entrance and ground-oriented unit facing Inkar Road;
- Minor increase in scale and massing into existing neighbourhood;
- Providing both private and common amenity spaces throughout the site;



#### Staff Recommendation

- ➤ Staff recommend **support** for the proposed development permit as it:
  - ▶ Meets majority of OCP Design Guidelines
  - Strong form and character
  - Provides density into the Urban Centre