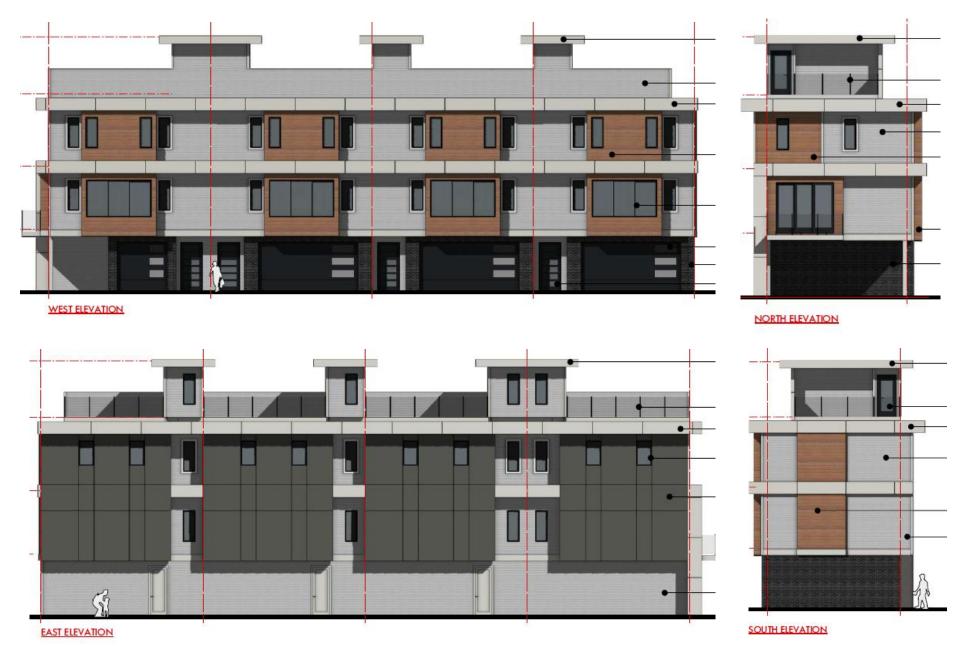

velopment Process**





Context Map Walk Score LAURIER AVE GORDON DR BELAIREAVE Retreation Cont. Transit Score HAR Collinson PRIDHAM AVE **BOWES ST** ST CARRUTHERS ST LEQUIME **DICKSON AVE** PACIFIC CT KIRSCHNER RD DUNN ST PACIFIC AVE DAYTON ST Millbridge BROOKSIDE AVE Park Park BURTCHRD A. S. Matheson SPRINGFIELD RD Elementary School TURRI AVE Stillingfleet KASLOCI **GLENWOOD AVE** Park SON NELSON PL **GUISACHAN RD** GUISACHAN PL ROLAIS RD Guisachan

Subject Property Map





### Site Photos











#### **Technical Details**

- ▶ Development Permit for a three-storey townhouse development.
  - ▶ 8 units in total
    - ▶ 8 2-bedroom units
  - ▶ 10 parking spaces
    - ▶ 8 residential parking spaces
    - 2 visitor stalls

#### Site Plan





Springfield Rd

# East Building Elevation



## West Building Elevation



Landscape Plan MEDIUM DECIDIOUS TREE PLANTING (ACERRUBRUM 'ARMSTRONG') (TYP.) GROUND COVER PLANTINGS (PACHYSANDRA TERMINALIS) DECORATIVE SHRUBS, PERENNIAL AND ORNAMENTAL GRASS PLANTING (TYP.) DECIDUOUS TREE PLANTING-(QUERCUS XBIMUNDORUM BIKE RACK (10 STAILS) 'MIDWEST') (TYP.) MOLOK IN-GROUND WASTE SYSTEM -1.8m HT BLACK CHAINLINK FENCE (TYP.) -CONCRETE PAVING (TYP.) SITE FURNISHINGS (BY--SITE PURINISHINGS (BY OTHERS] INCOMMUNAL OTHERS) IN COMMUNAL PATIO AREA (TYP.) PATIO AREA (TYP.) COMMUNIAL BENCH COMMUNIAL BENCH SEATING (TYP.) SEATING (TYP.) ASPHALT GARBAGE FOR GARBAGE FOR COMMUNAL USE (TYP.) COMMUNAL USE (TYP.) BUILDING BUILDING COLUMNAR TREE PLANTING (POPULUS TREMULA 'ERECTA') (TYP.) CONFEROUS HEDGE PLANTING (TAXUS X MEDIA HICKSIT) (TYP.) COMMUNAL RAISED-