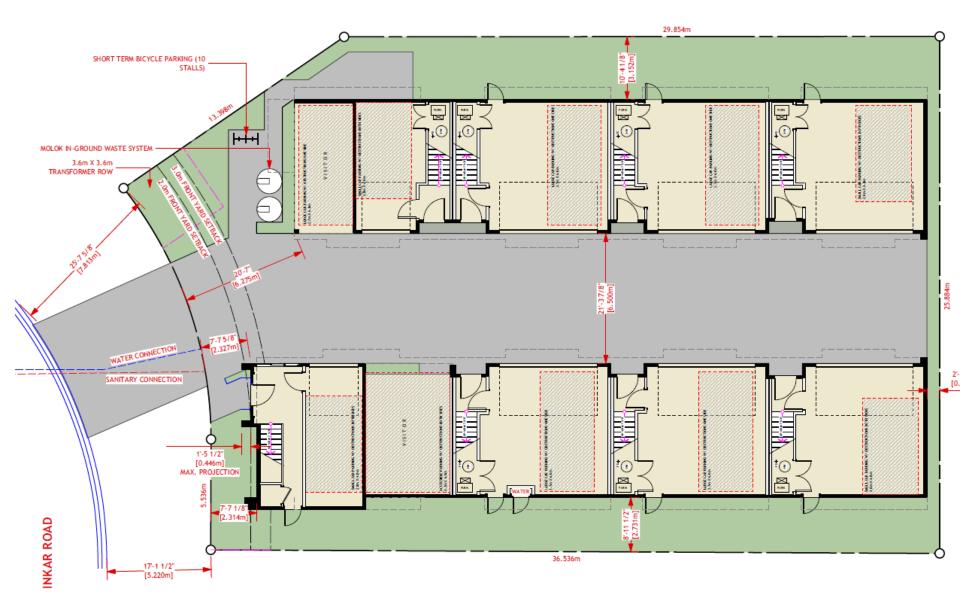

of an 8-unit townhouse development.

### **Development Process**





Context Map Walk Score LAURIER AVE GORDON DR BELAIREAVE Retreation Cont. Transit Score HAR Collinson PRIDHAM AVE **BOWES ST** ST CARRUTHERS ST LEQUIME **DICKSON AVE** PACIFIC CT KIRSCHNER RD DUNN ST PACIFIC AVE DAYTON ST Millbridge BROOKSIDE AVE Park Park BURTCHRD A. S. Matheson SPRINGFIELD RD Elementary School TURRI AVE Stillingfleet KASLOCI **GLENWOOD AVE** Park SON NELSON PL **GUISACHAN RD** GUISACHAN PL ROLAIS RD Guisachan

Subject Property Map





### Site Photos











#### **Technical Details**

- ▶ Development Permit for a three-storey townhouse development.
  - ▶ 8 units in total
    - ▶ 8 2-bedroom units
  - ▶ 10 parking spaces
    - ▶ 8 residential parking spaces
    - 2 visitor stalls

#### Site Plan





Springfield Rd

# East Building Elevation



## West Building Elevation



Landscape Plan MEDIUM DECIDIOUS TREE PLANTING (ACERRUBRUM 'ARMSTRONG') (TYP.) GROUND COVER PLANTINGS (PACHYSANDRA TERMINALIS) DECORATIVE SHRUBS, PERENNIAL AND ORNAMENTAL GRASS PLANTING (TYP.) DECIDUOUS TREE PLANTING-(QUERCUS XBIMUNDORUM BIKE RACK (10 STAILS) 'MIDWEST') (TYP.) MOLOK IN-GROUND WASTE SYSTEM -1.8m HT BLACK CHAINLINK FENCE (TYP.) -CONCRETE PAVING (TYP.) SITE FURNISHINGS (BY--SITE PURINISHINGS (BY OTHERS] INCOMMUNAL OTHERS) IN COMMUNAL PATIO AREA (TYP.) PATIO AREA (TYP.) COMMUNIAL BENCH COMMUNIAL BENCH SEATING (TYP.) SEATING (TYP.) ASPHALT GARBAGE FOR GARBAGE FOR COMMUNAL USE (TYP.) COMMUNAL USE (TYP.) BUILDING BUILDING COLUMNAR TREE PLANTING (POPULUS TREMULA 'ERECTA') (TYP.) CONFEROUS HEDGE PLANTING (T