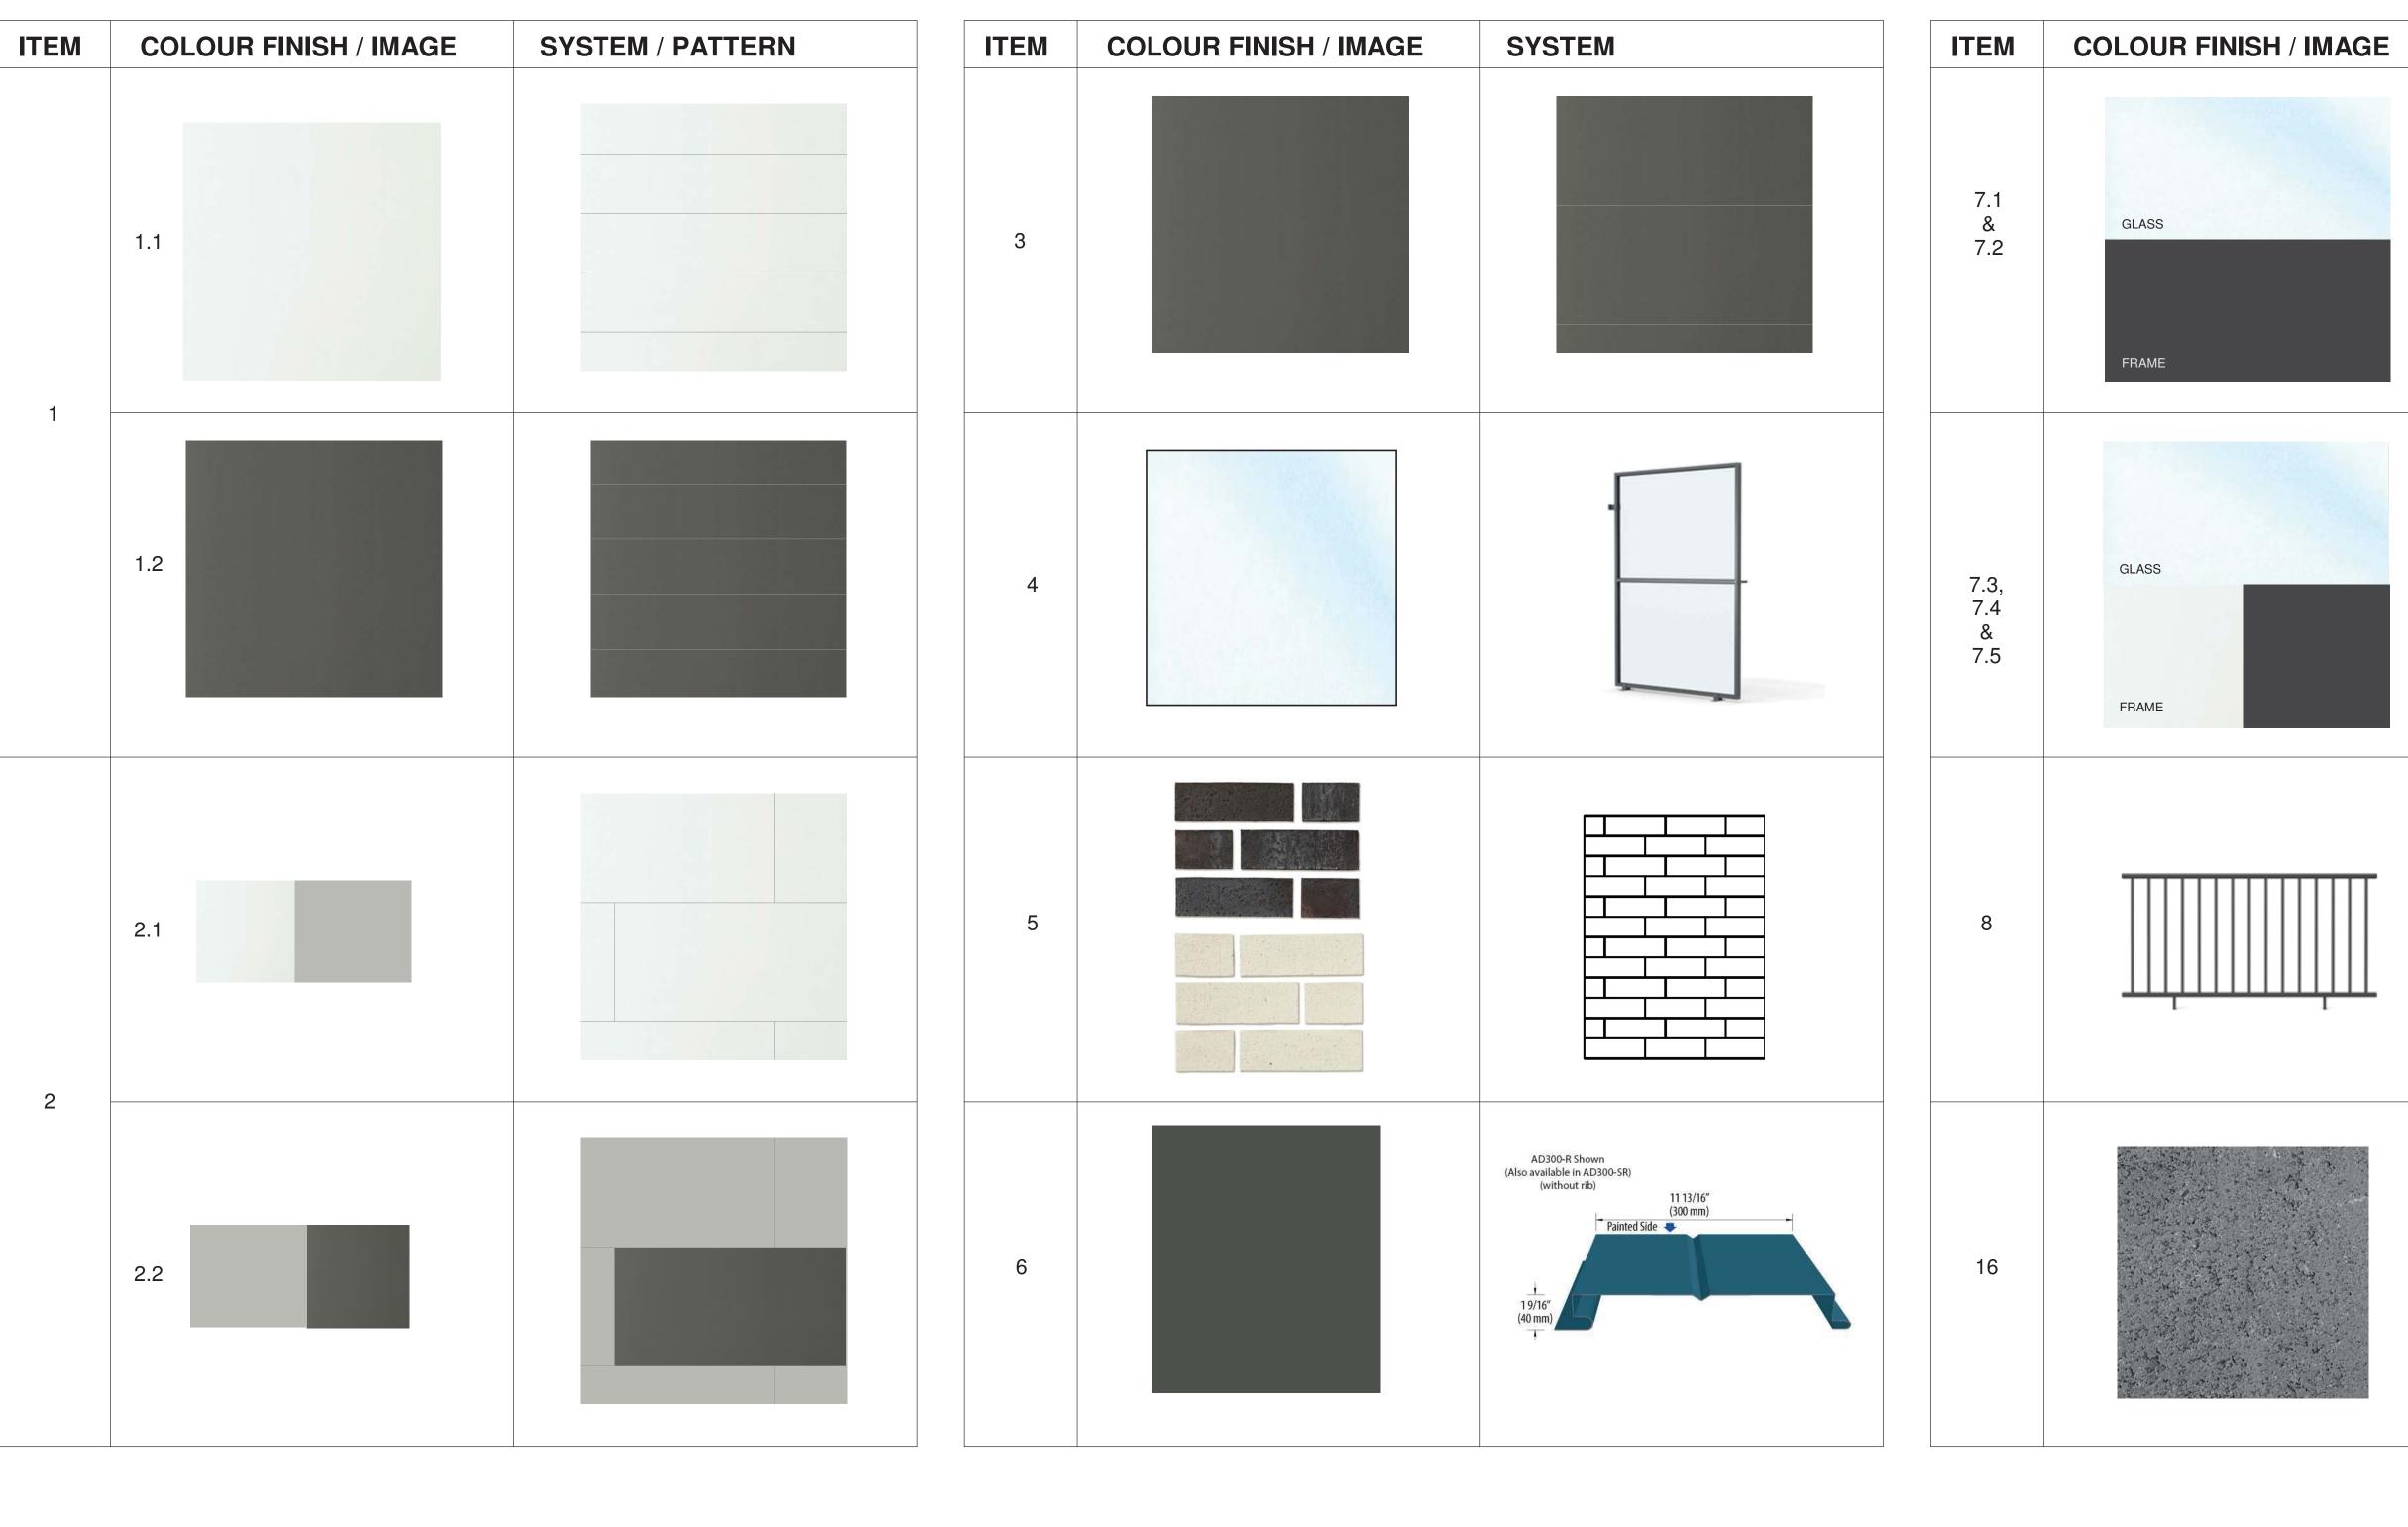

- a) The dimensions and siting of the building to be constructed on the land be in accordance with Schedule "A";
- b) The exterior design and finish of the building to be constructed on the land be in accordance with Schedule "B";
- c) Landscaping to be provided on the land be in accordance with Schedule "C";
- d) The applicant be required to post with the City a Landscape and Screening Performance Security deposit in the amount of 125% of the estimated value of the Landscape and Screening Plan, as determined by a Registered Landscape Architect and the estimated value of the mural on the north elevation;