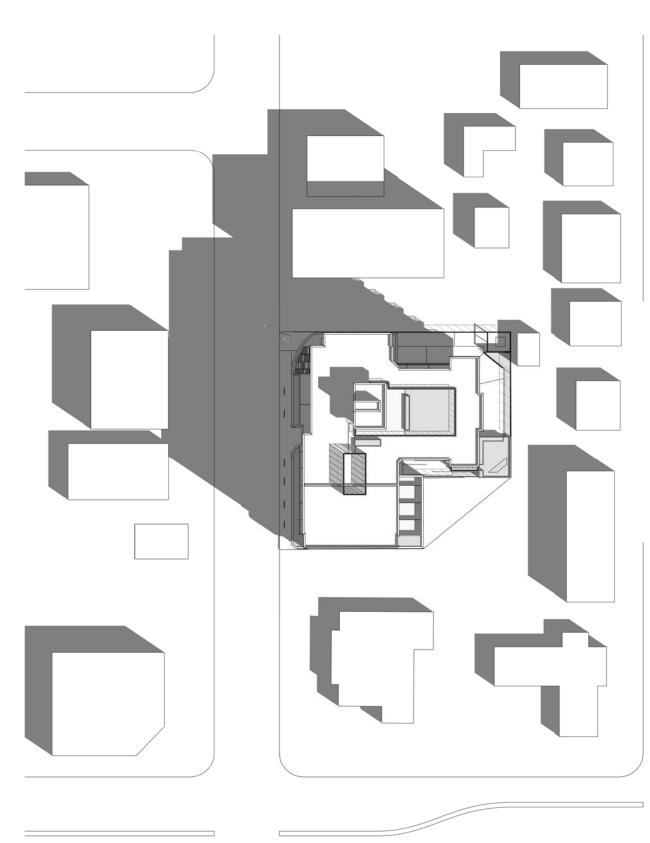

## ECO-REGIONAL ARCHITECTURE + INTERIOR DESIGN

(formerly Besharat Friars Architects)

600 - 355 Burrard Street Vancouver, BC V6C 2G8

| DWG # | DRAWING TITLE                    |
|-------|----------------------------------|
| 2     |                                  |
| A000  | COVER SHEET                      |
| A002  | PROJECT STATISTICS               |
| A003  | BCBC 2018 CODE SUMMARY           |
| A004  | PROJECT STATISTICS               |
| A005  | CONTEXT                          |
| A006  | AERIAL VIEW & ZONING MAP         |
| A007  | AERIAL VIEW                      |
| A008  | 3D PERSPECTIVES                  |
| A009  | 3D PERSPECTIVES                  |
| A010  | 3D PERSPECTIVES                  |
| A011  | 3D PERSPECTIVES                  |
| A202  | P1 LEVEL PLAN                    |
| A203  | LEVEL 1 FLOOR PLAN               |
| A204  | LEVEL 2 FLOOR PLAN               |
| A205  | LEVEL 3,4,6 FLOOR PLAN           |
| A206  | LEVEL 5 FLOOR PLAN               |
| A207  | ROOF PLAN & UPPER ROOF PLAN      |
| A231  | TYPICAL UNIT PLANS               |
| A232  | TYPICAL UNIT PLANS               |
| A400  | ELEVATION MATERIAL LEGEND        |
| A401  | NORTH ELEVATION                  |
| A402  | EAST ELEVATION                   |
| A403  | SOUTH ELEVATION                  |
| A404  | WEST ELEVATION                   |
| A405  | 3D VIEWS WITH MATERIAL LEGEND    |
| A406  | 3D VIEWS WITH MATERIAL LEGEND    |
| A500  | SECTION A-A                      |
| A501  | SECTION B-B                      |
| A502  | SECTION C-C                      |
| A504  | PARTIAL SECTIONS                 |
| O001  | AREA OVERLAY - LEVEL 1           |
| O002  | AREA OVERLAY - LEVEL 2           |
| O003  | AREA OVERLAY - LEVEL 3-6         |
| O004  | AREA OVERLAY - ROOF LEVEL        |
| O005  | AREA CALCULATION & UNIT TYPOLOGY |
| SA01  | SHADOW ANALYSIS                  |
| SA02  | SHADOW ANALYSIS                  |
| X001  | BUILDING SIGNAGE                 |
| X003  | MISCELLANEOUS ZONING CALCULATION |