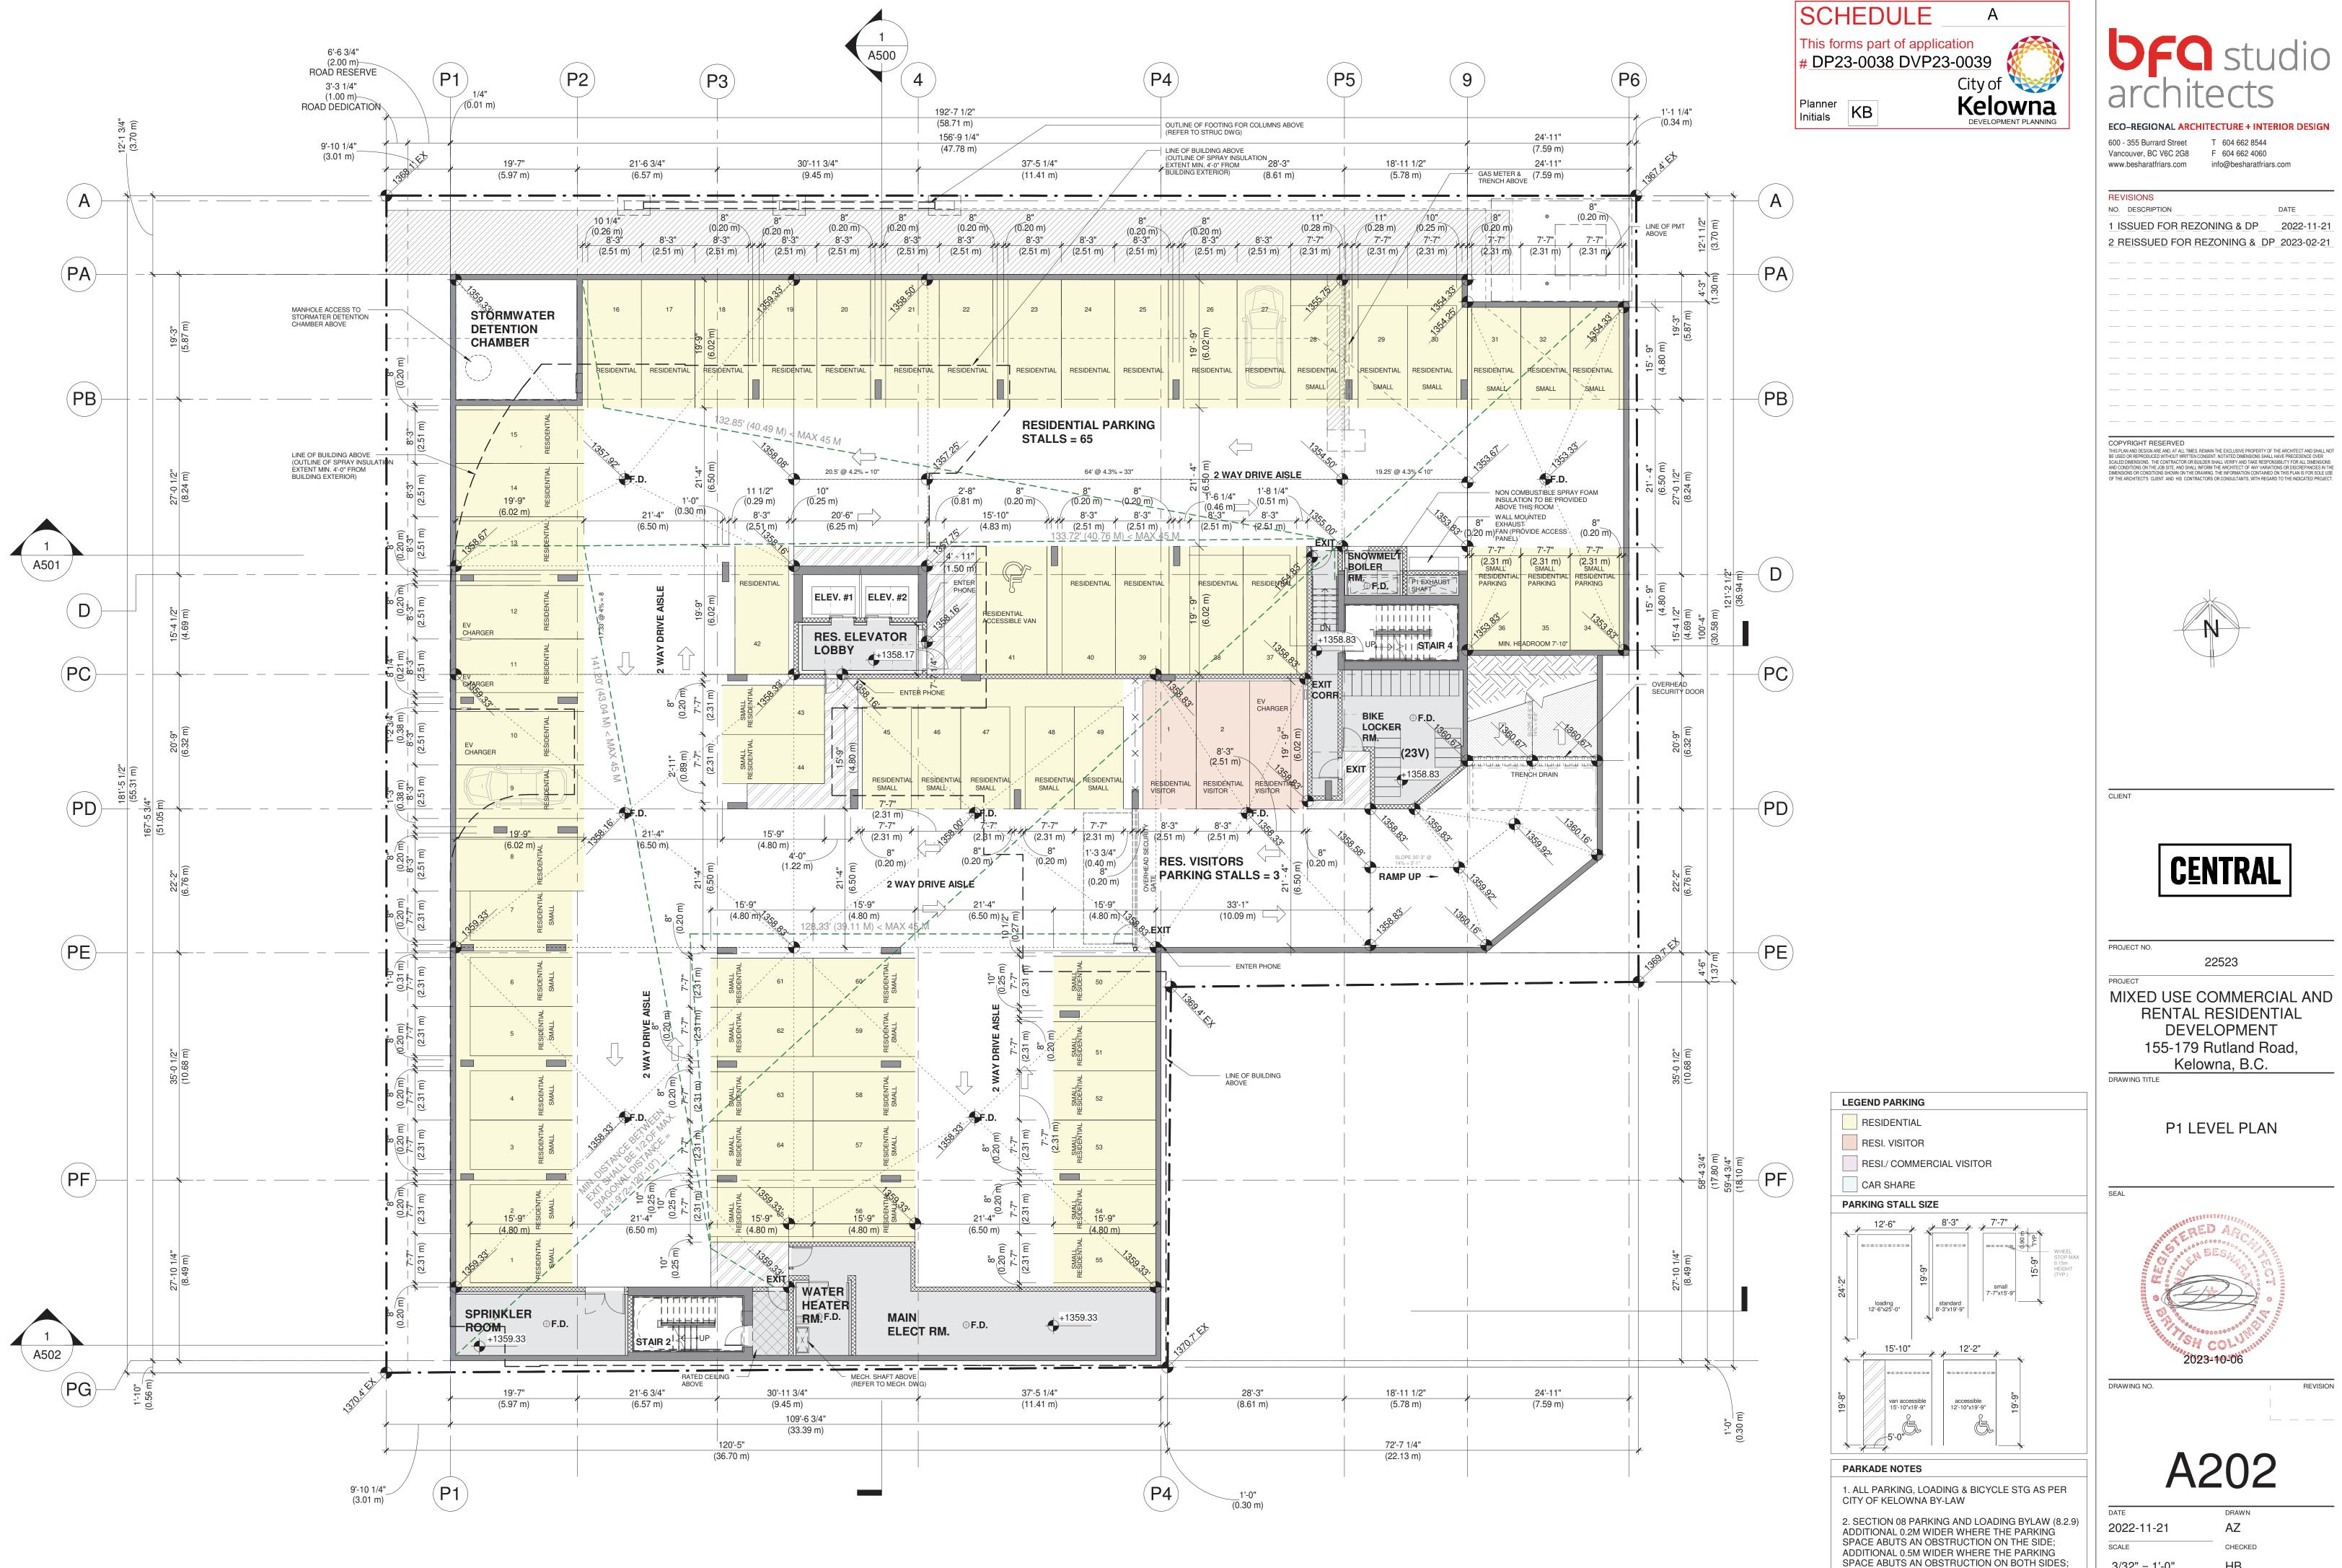

## ECO-REGIONAL ARCHITECTURE + INTERIOR DESIGN

(formerly Besharat Friars Architects)

600 - 355 Burrard Street Vancouver, BC V6C 2G8

| DWG # | DRAWING TITLE                    |
|-------|----------------------------------|
| 2     |                                  |
| A000  | COVER SHEET                      |
| A002  | PROJECT STATISTICS               |
| A003  | BCBC 2018 CODE SUMMARY           |
| A004  | PROJECT STATISTICS               |
| A005  | CONTEXT                          |
| A006  | AERIAL VIEW & ZONING MAP         |
| A007  | AERIAL VIEW                      |
| A008  | 3D PERSPECTIVES                  |
| A009  | 3D PERSPECTIVES                  |
| A010  | 3D PERSPECTIVES                  |
| A011  | 3D PERSPECTIVES                  |
| A202  | P1 LEVEL PLAN                    |
| A203  | LEVEL 1 FLOOR PLAN               |
| A204  | LEVEL 2 FLOOR PLAN               |
| A205  | LEVEL 3,4,6 FLOOR PLAN           |
| A206  | LEVEL 5 FLOOR PLAN               |
| A207  | ROOF PLAN & UPPER ROOF PLAN      |
| A231  | TYPICAL UNIT PLANS               |
| A232  | TYPICAL UNIT PLANS               |
| A400  | ELEVATION MATERIAL LEGEND        |
| A401  | NORTH ELEVATION                  |
| A402  | EAST ELEVATION                   |
| A403  | SOUTH ELEVATION                  |
| A404  | WEST ELEVATION                   |
| A405  | 3D VIEWS WITH MATERIAL LEGEND    |
| A406  | 3D VIEWS WITH MATERIAL LEGEND    |
| A500  | SECTION A-A                      |
| A501  | SECTION B-B                      |
| A502  | SECTION C-C                      |
| A504  | PARTIAL SECTIONS                 |
| O001  | AREA OVERLAY - LEVEL 1           |
| O002  | AREA OVERLAY - LEVEL 2           |
| O003  | AREA OVERLAY - LEVEL 3-6         |
| O004  | AREA OVERLAY - ROOF LEVEL        |
| O005  | AREA CALCULATION & UNIT TYPOLOGY |
| SA01  | SHADOW ANALYSIS                  |
| SA02  | SHADOW ANALYSIS                  |
| X001  | BUILDING SIGNAGE                 |
| X003  | MISCELLANEOUS ZONING CALCULATION |