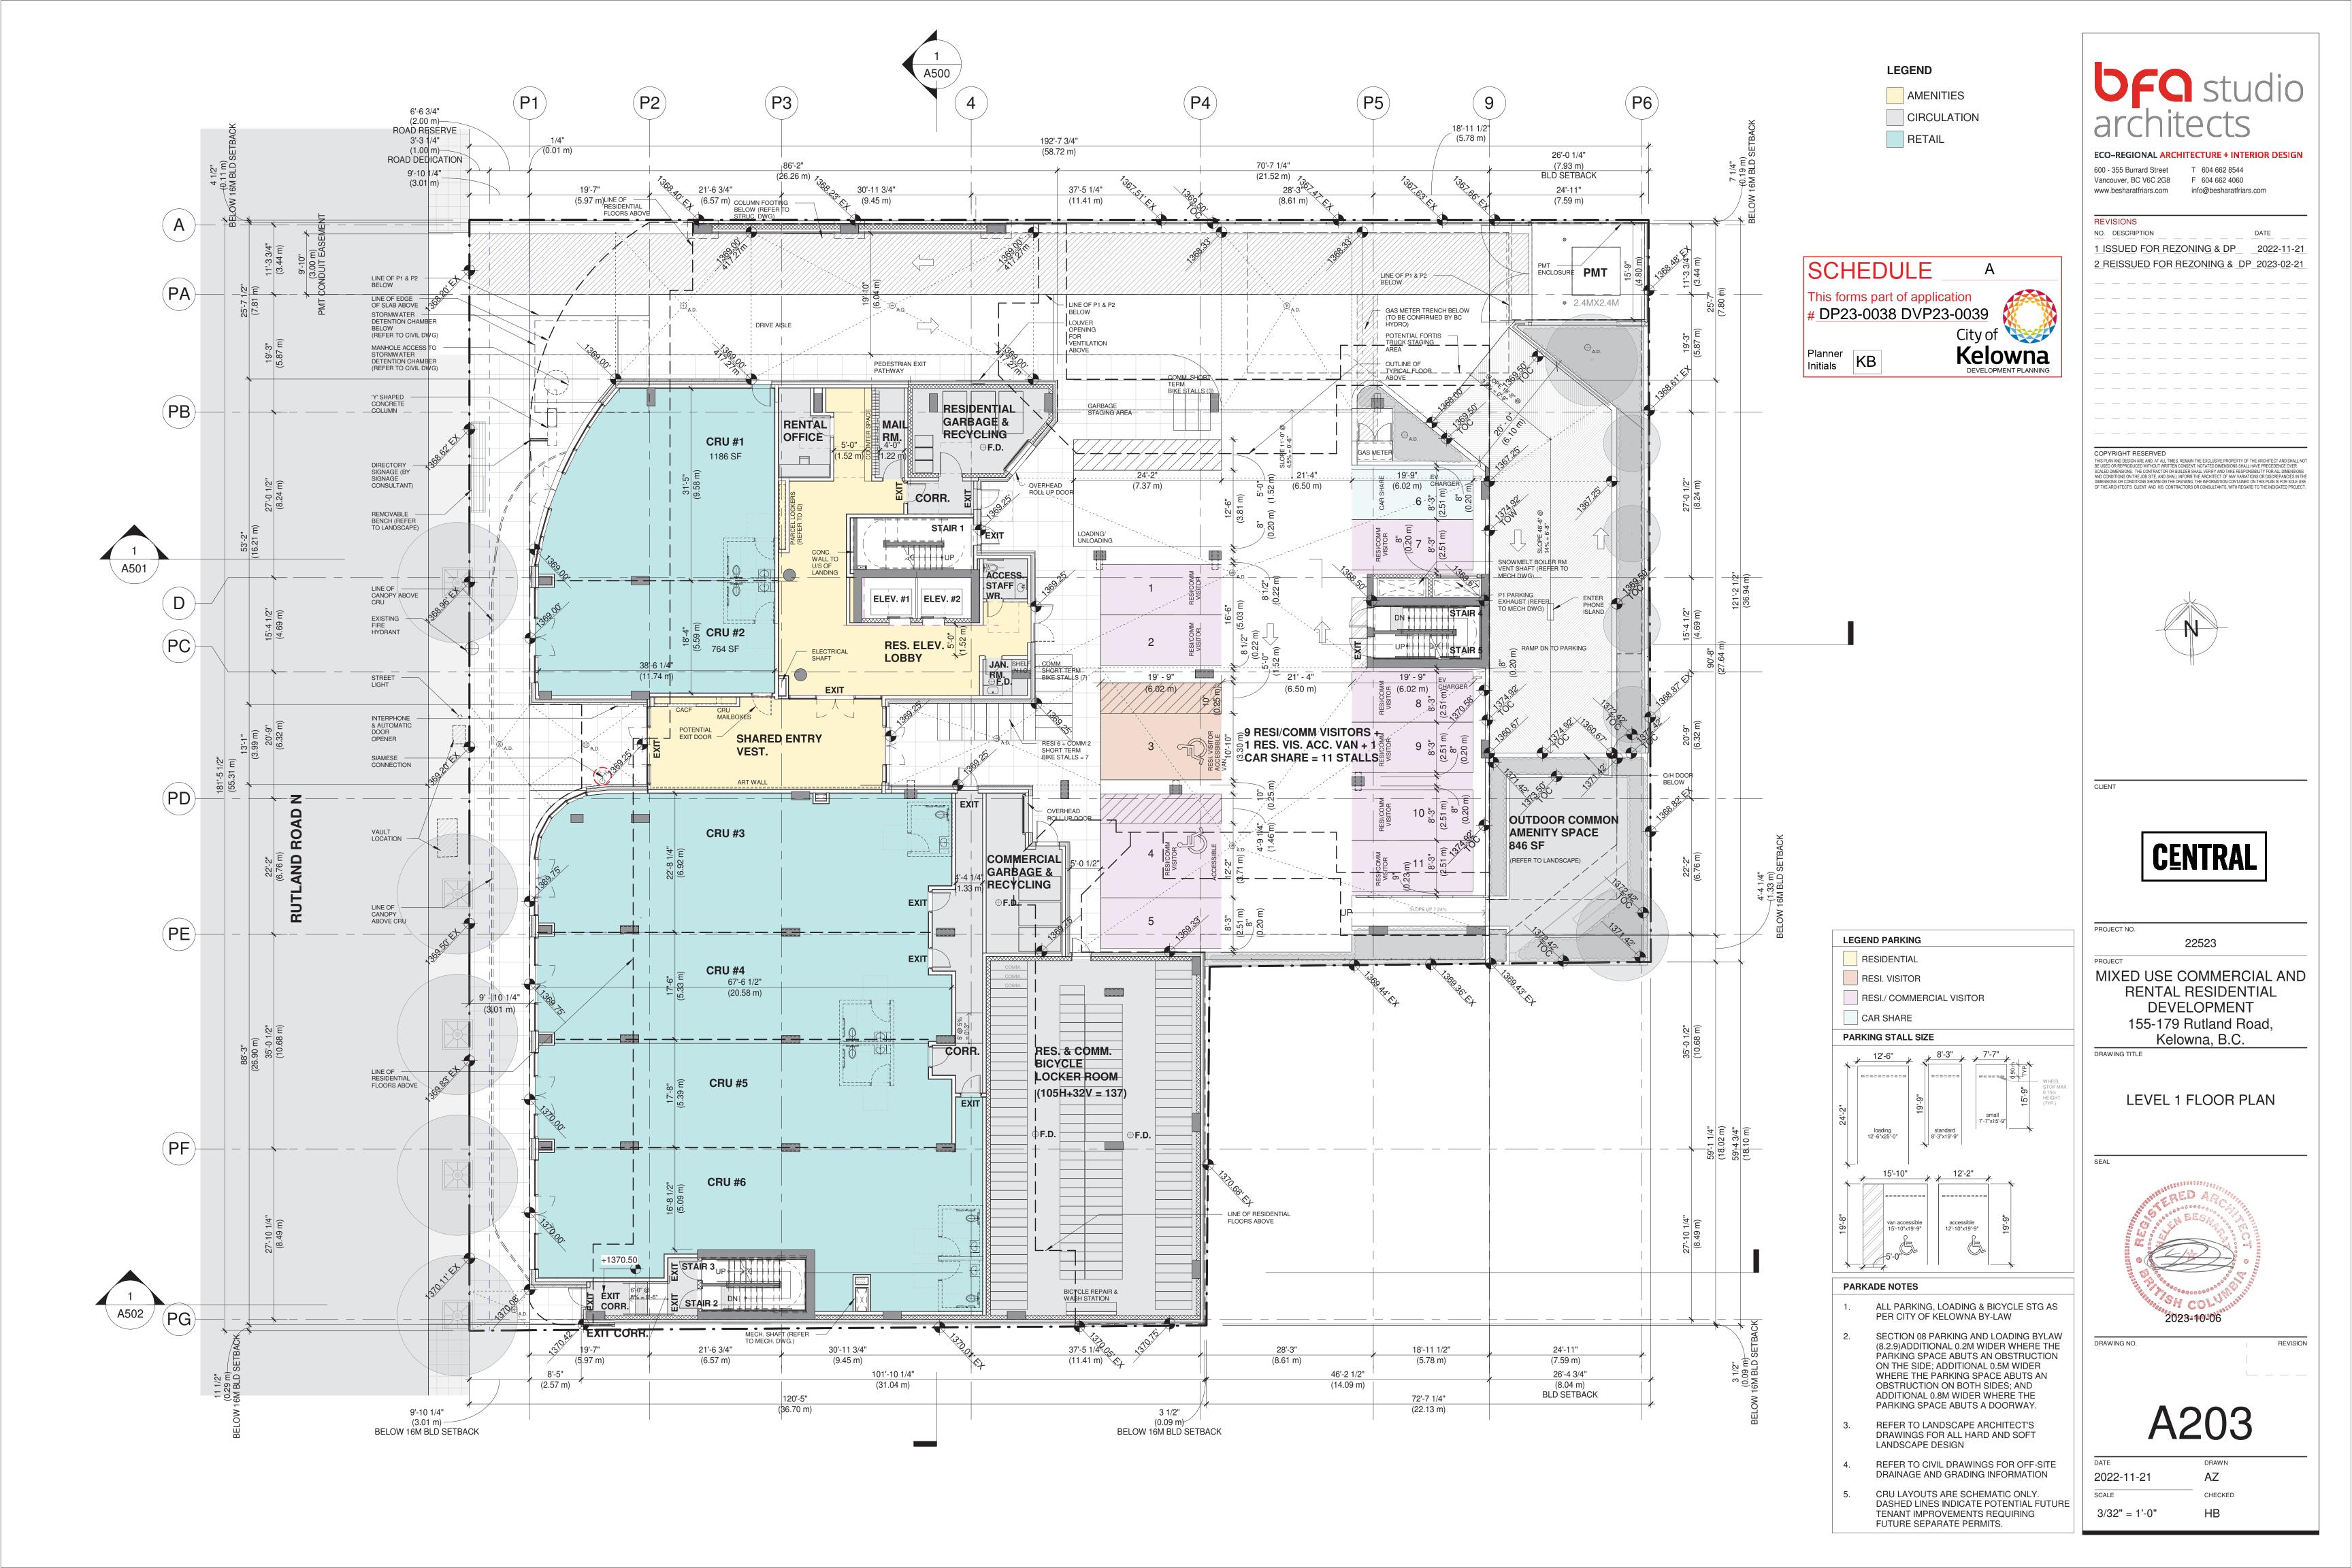

- a) The dimensions and siting of the building to be constructed on the land be in accordance with Schedule "A";
- b) The exterior design and finish of the building to be constructed on the land be in accordance with Schedule "B";
- c) Landscaping to be provided on the land be in accordance with Schedule "C";
- d) The applicant be required to post with the City a Landscape and Screening Performance Security deposit in the amount of 125% of the estimated value of the Landscape and Screening Plan, as determined by a Registered Landscape Architect and the estimated value of the mural on the north elevation;

#### 4. PARKING CASH-IN-LIEU BYLAW

Parking Cash-in-Lieu in the amount of **\$75,348** required for seven (7) stalls as part of the proposed development within the Rutland Urban Centre