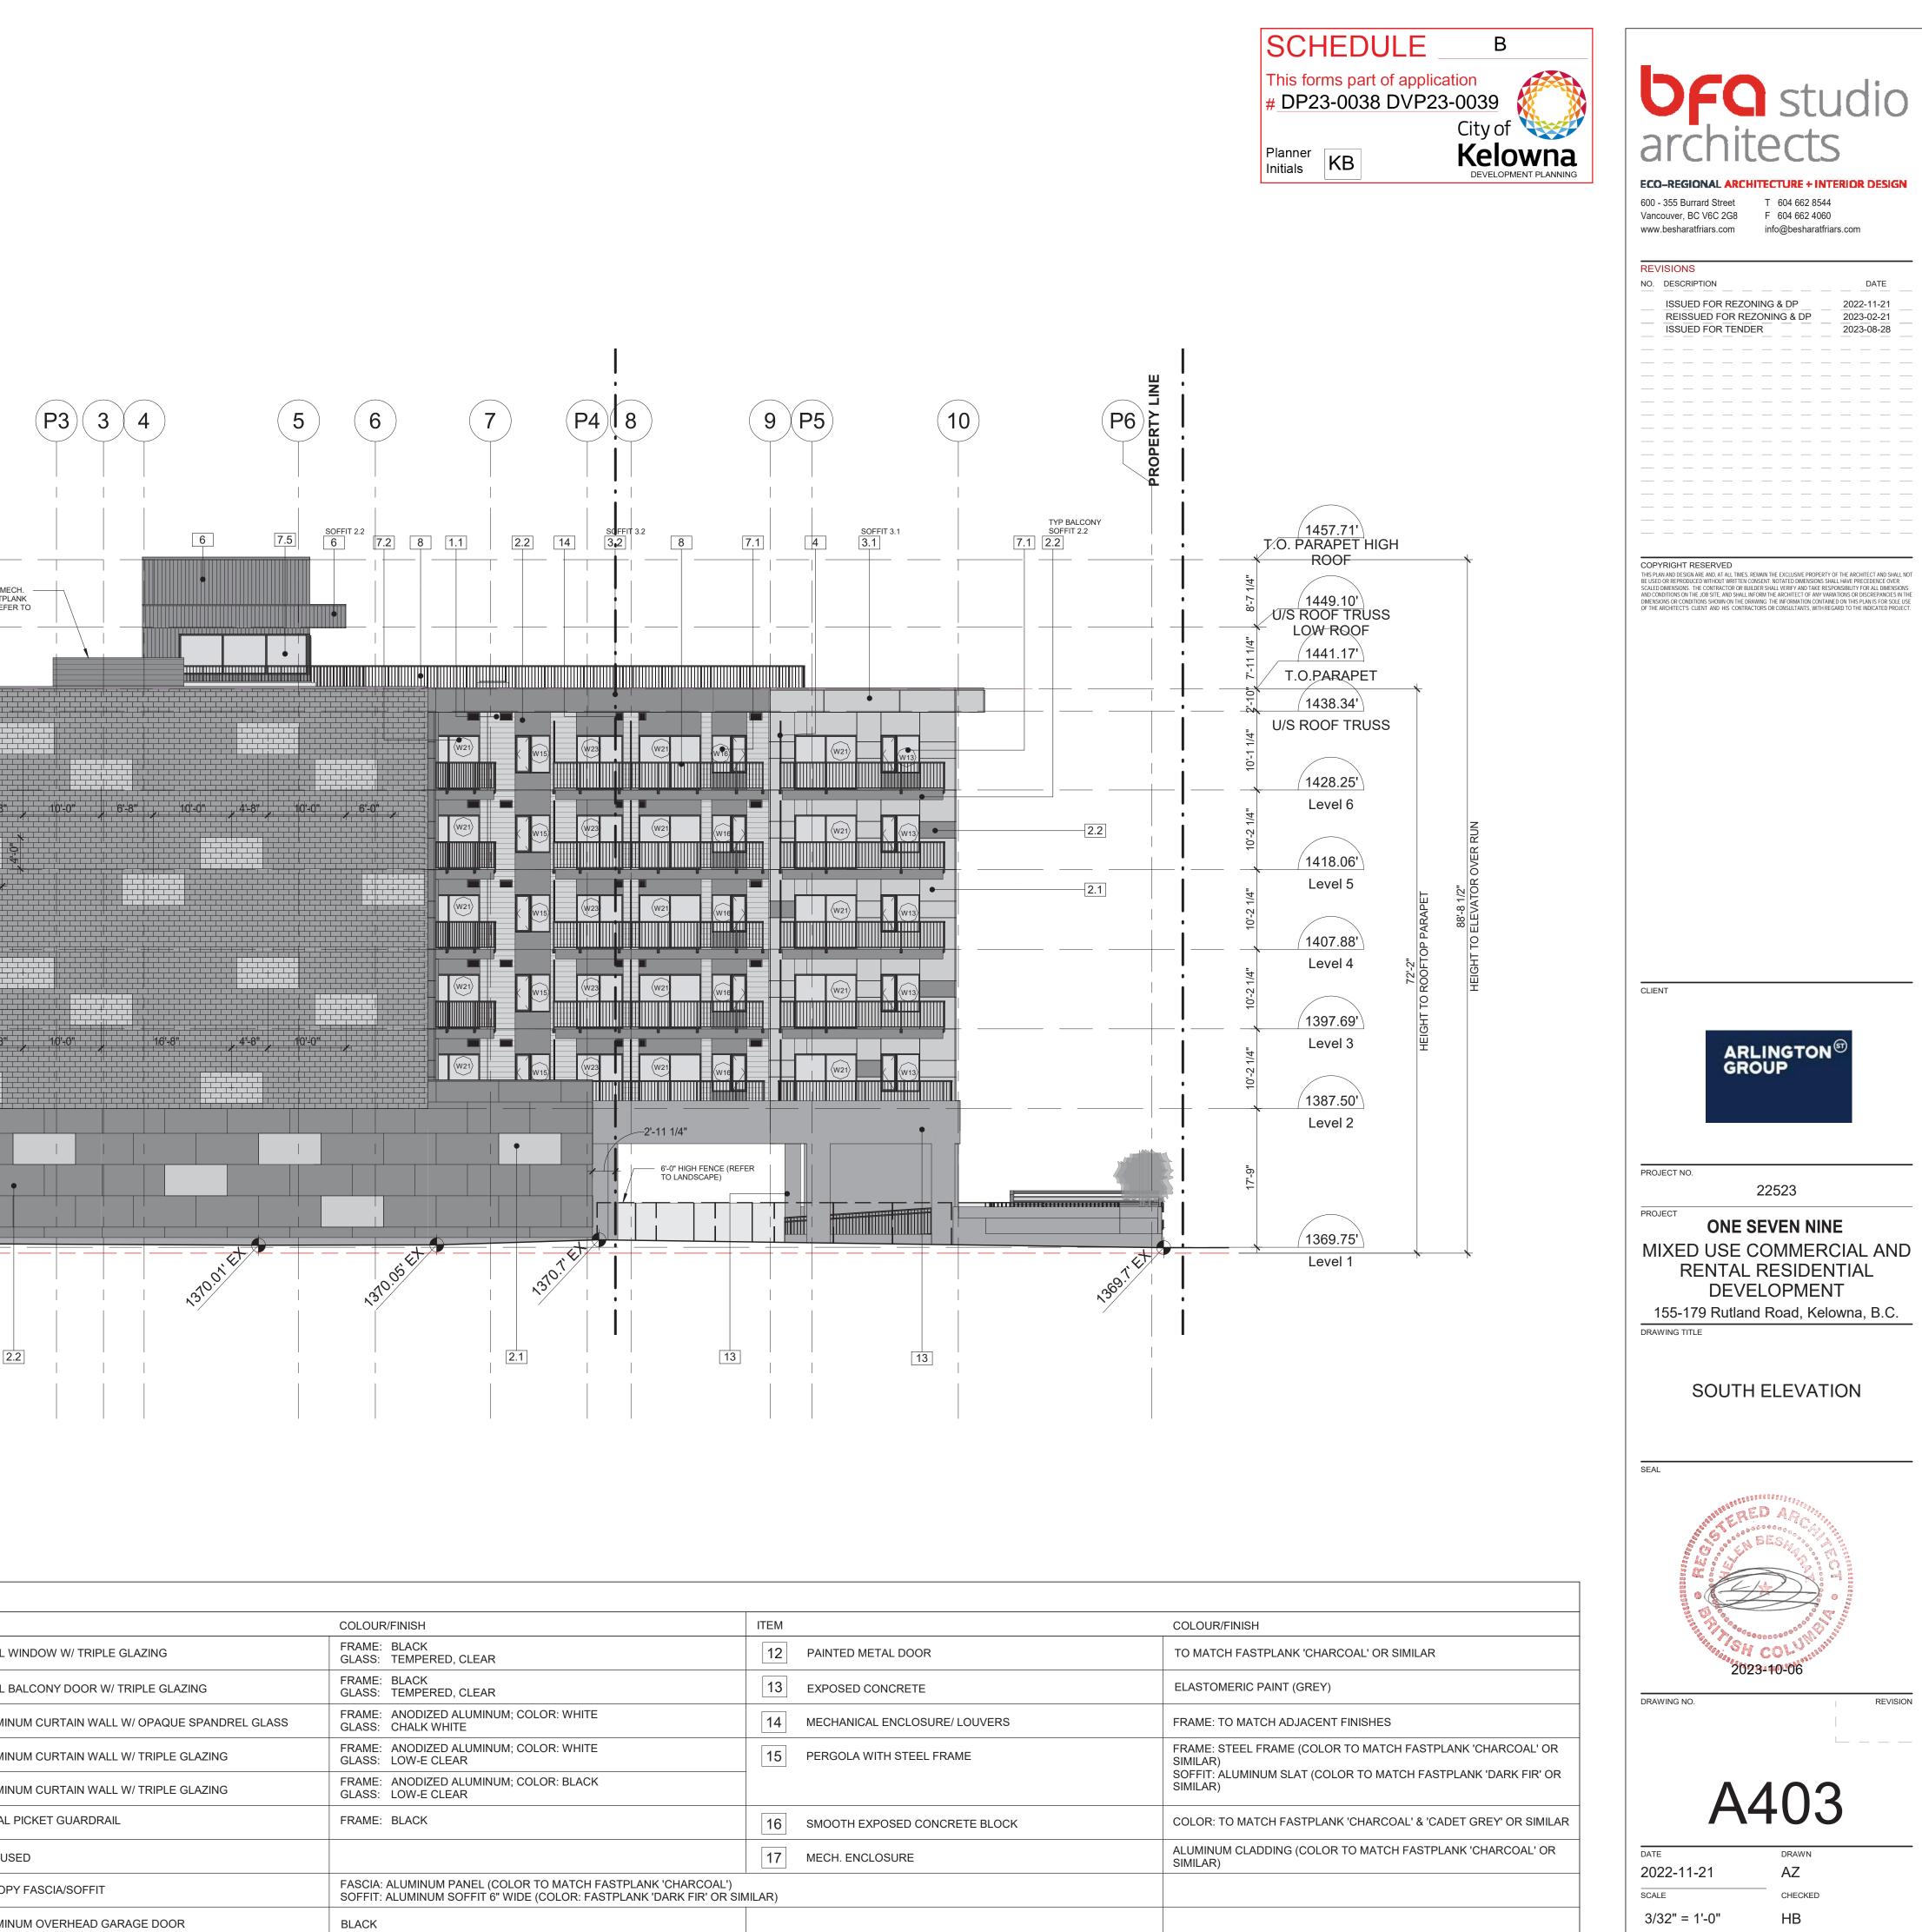

- a) The dimensions and siting of the building to be constructed on the land be in accordance with Schedule "A";
- b) The exterior design and finish of the building to be constructed on the land be in accordance with Schedule "B";
- c) Landscaping to be provided on the land be in accordance with Schedule "C";
- d) The applicant be required to post with the City a Landscape and Screening Performance Security deposit in the amount of 125% of the estimated value of the Landscape and Screening Plan, as determined by a Registered Landscape Architect and the estimated value of the mural on the north elevation;