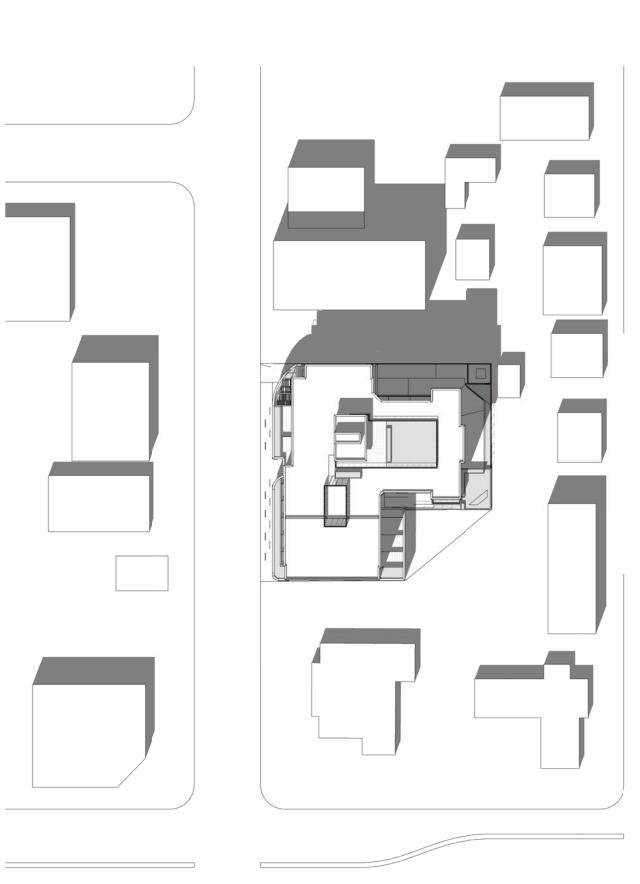

## ECO-REGIONAL ARCHITECTURE + INTERIOR DESIGN

(formerly Besharat Friars Architects)

600 - 355 Burrard Street Vancouver, BC V6C 2G8

| DWG # | DRAWING TITLE                    |
|-------|----------------------------------|
| 2     |                                  |
| A000  | COVER SHEET                      |
| A002  | PROJECT STATISTICS               |
| A003  | BCBC 2018 CODE SUMMARY           |
| A004  | PROJECT STATISTICS               |
| A005  | CONTEXT                          |
| A006  | AERIAL VIEW & ZONING MAP         |
| A007  | AERIAL VIEW                      |
| A008  | 3D PERSPECTIVES                  |
| A009  | 3D PERSPECTIVES                  |
| A010  | 3D PERSPECTIVES                  |
| A011  | 3D PERSPECTIVES                  |
| A202  | P1 LEVEL PLAN                    |
| A203  | LEVEL 1 FLOOR PLAN               |
| A204  | LEVEL 2 FLOOR PLAN               |
| A205  | LEVEL 3,4,6 FLOOR PLAN           |
| A206  | LEVEL 5 FLOOR PLAN               |
| A207  | ROOF PLAN & UPPER ROOF PLAN      |
| A231  | TYPICAL UNIT PLANS               |
| A232  | TYPICAL UNIT PLANS               |
| A400  | ELEVATION MATERIAL LEGEND        |
| A401  | NORTH ELEVATION                  |
| A402  | EAST ELEVATION                   |
| A403  | SOUTH ELEVATION                  |
| A404  | WEST ELEVATION                   |
| A405  | 3D VIEWS WITH MATERIAL LEGEND    |
| A406  | 3D VIEWS WITH MATERIAL LEGEND    |
| A500  | SECTION A-A                      |
| A501  | SECTION B-B                      |
| A502  | SECTION C-C                      |
| A504  | PARTIAL SECTIONS                 |
| O001  | AREA OVERLAY - LEVEL 1           |
| O002  | AREA OVERLAY - LEVEL 2           |
| O003  | AREA OVERLAY - LEVEL 3-6         |
| O004  | AREA OVERLAY - ROOF LEVEL        |
| O005  | AREA CALCULATION & UNIT TYPOLOGY |
| SA01  | SHADOW ANALYSIS                  |
| SA02  | SHADOW ANALYSIS                  |
| X001  | BUILDING SIGNAGE                 |
| X003  | MISCELLANEOUS ZONING CALCULATION |