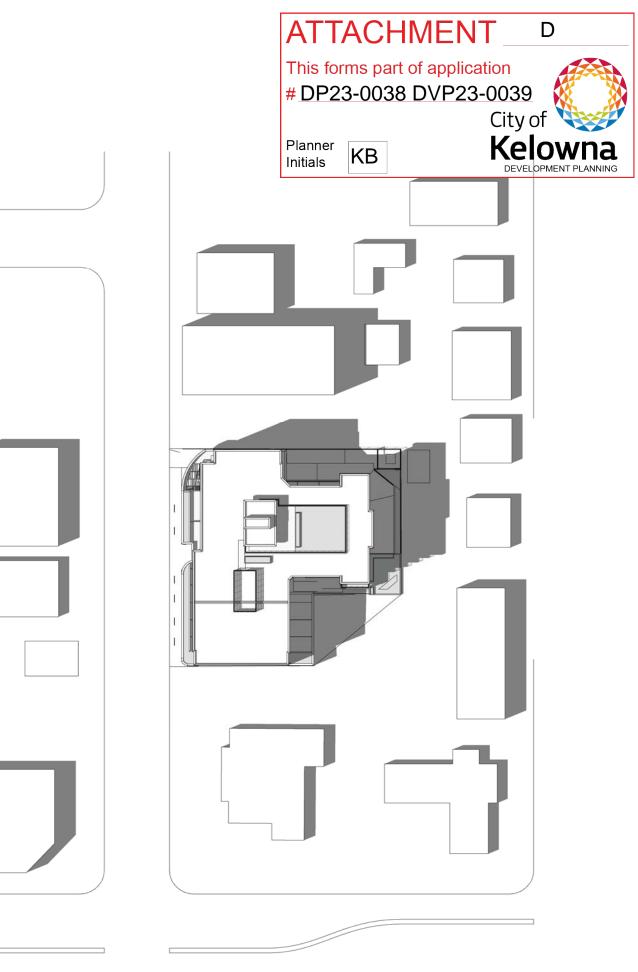

## Development Permit & Development Variance Permit

## DP23-0038 DVP23-0039

This permit relates to land in the City of Kelowna municipally known as

#### 155-179 Rutland Road North

and legally known as

#### LOT A SECTION 26 TOWNSHIP 26 OSOYOOS DIVISION YALE DISTRICT PLAN EPP117920 EXCEPT PLAN EPP119750

and permits the land to be used for the following development:

#### Mixed Use (Rental Apartment Housing and Commercial)

The present owner and any subsequent owner of the above described land must comply with any attached terms and conditions.

| Date of Council Approval:    | November 21, 2023                       |
|------------------------------|-----------------------------------------|
| Development Permit Area:     | Form and Character                      |
| Existing Zone:               | UC4r – Rutland Urban Centre Rental Only |
| Future Land Use Designation: | UC – Urban Centre                       |