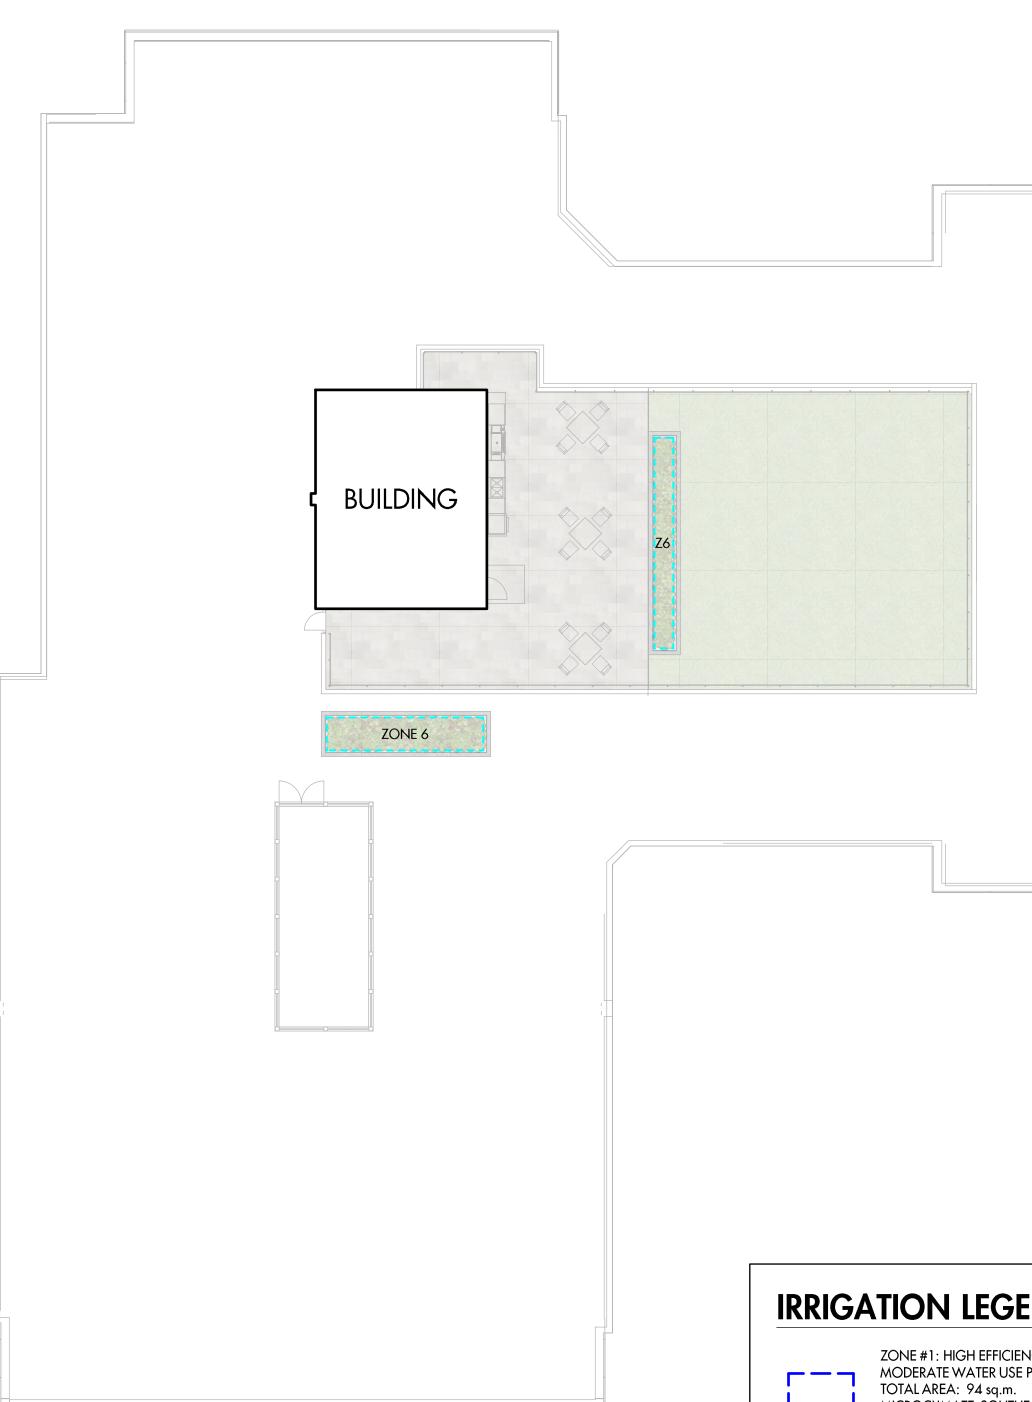

- a) The dimensions and siting of the building to be constructed on the land be in accordance with Schedule "A";
- b) The exterior design and finish of the building to be constructed on the land be in accordance with Schedule "B";
- c) Landscaping to be provided on the land be in accordance with Schedule "C";
- d) The applicant be required to post with the City a Landscape and Screening Performance Security deposit in the amount of 125% of the estimated value of the Landscape and Screening Plan, as determined by a Registered Landscape Architect and the estimated value of the mural on the north elevation;