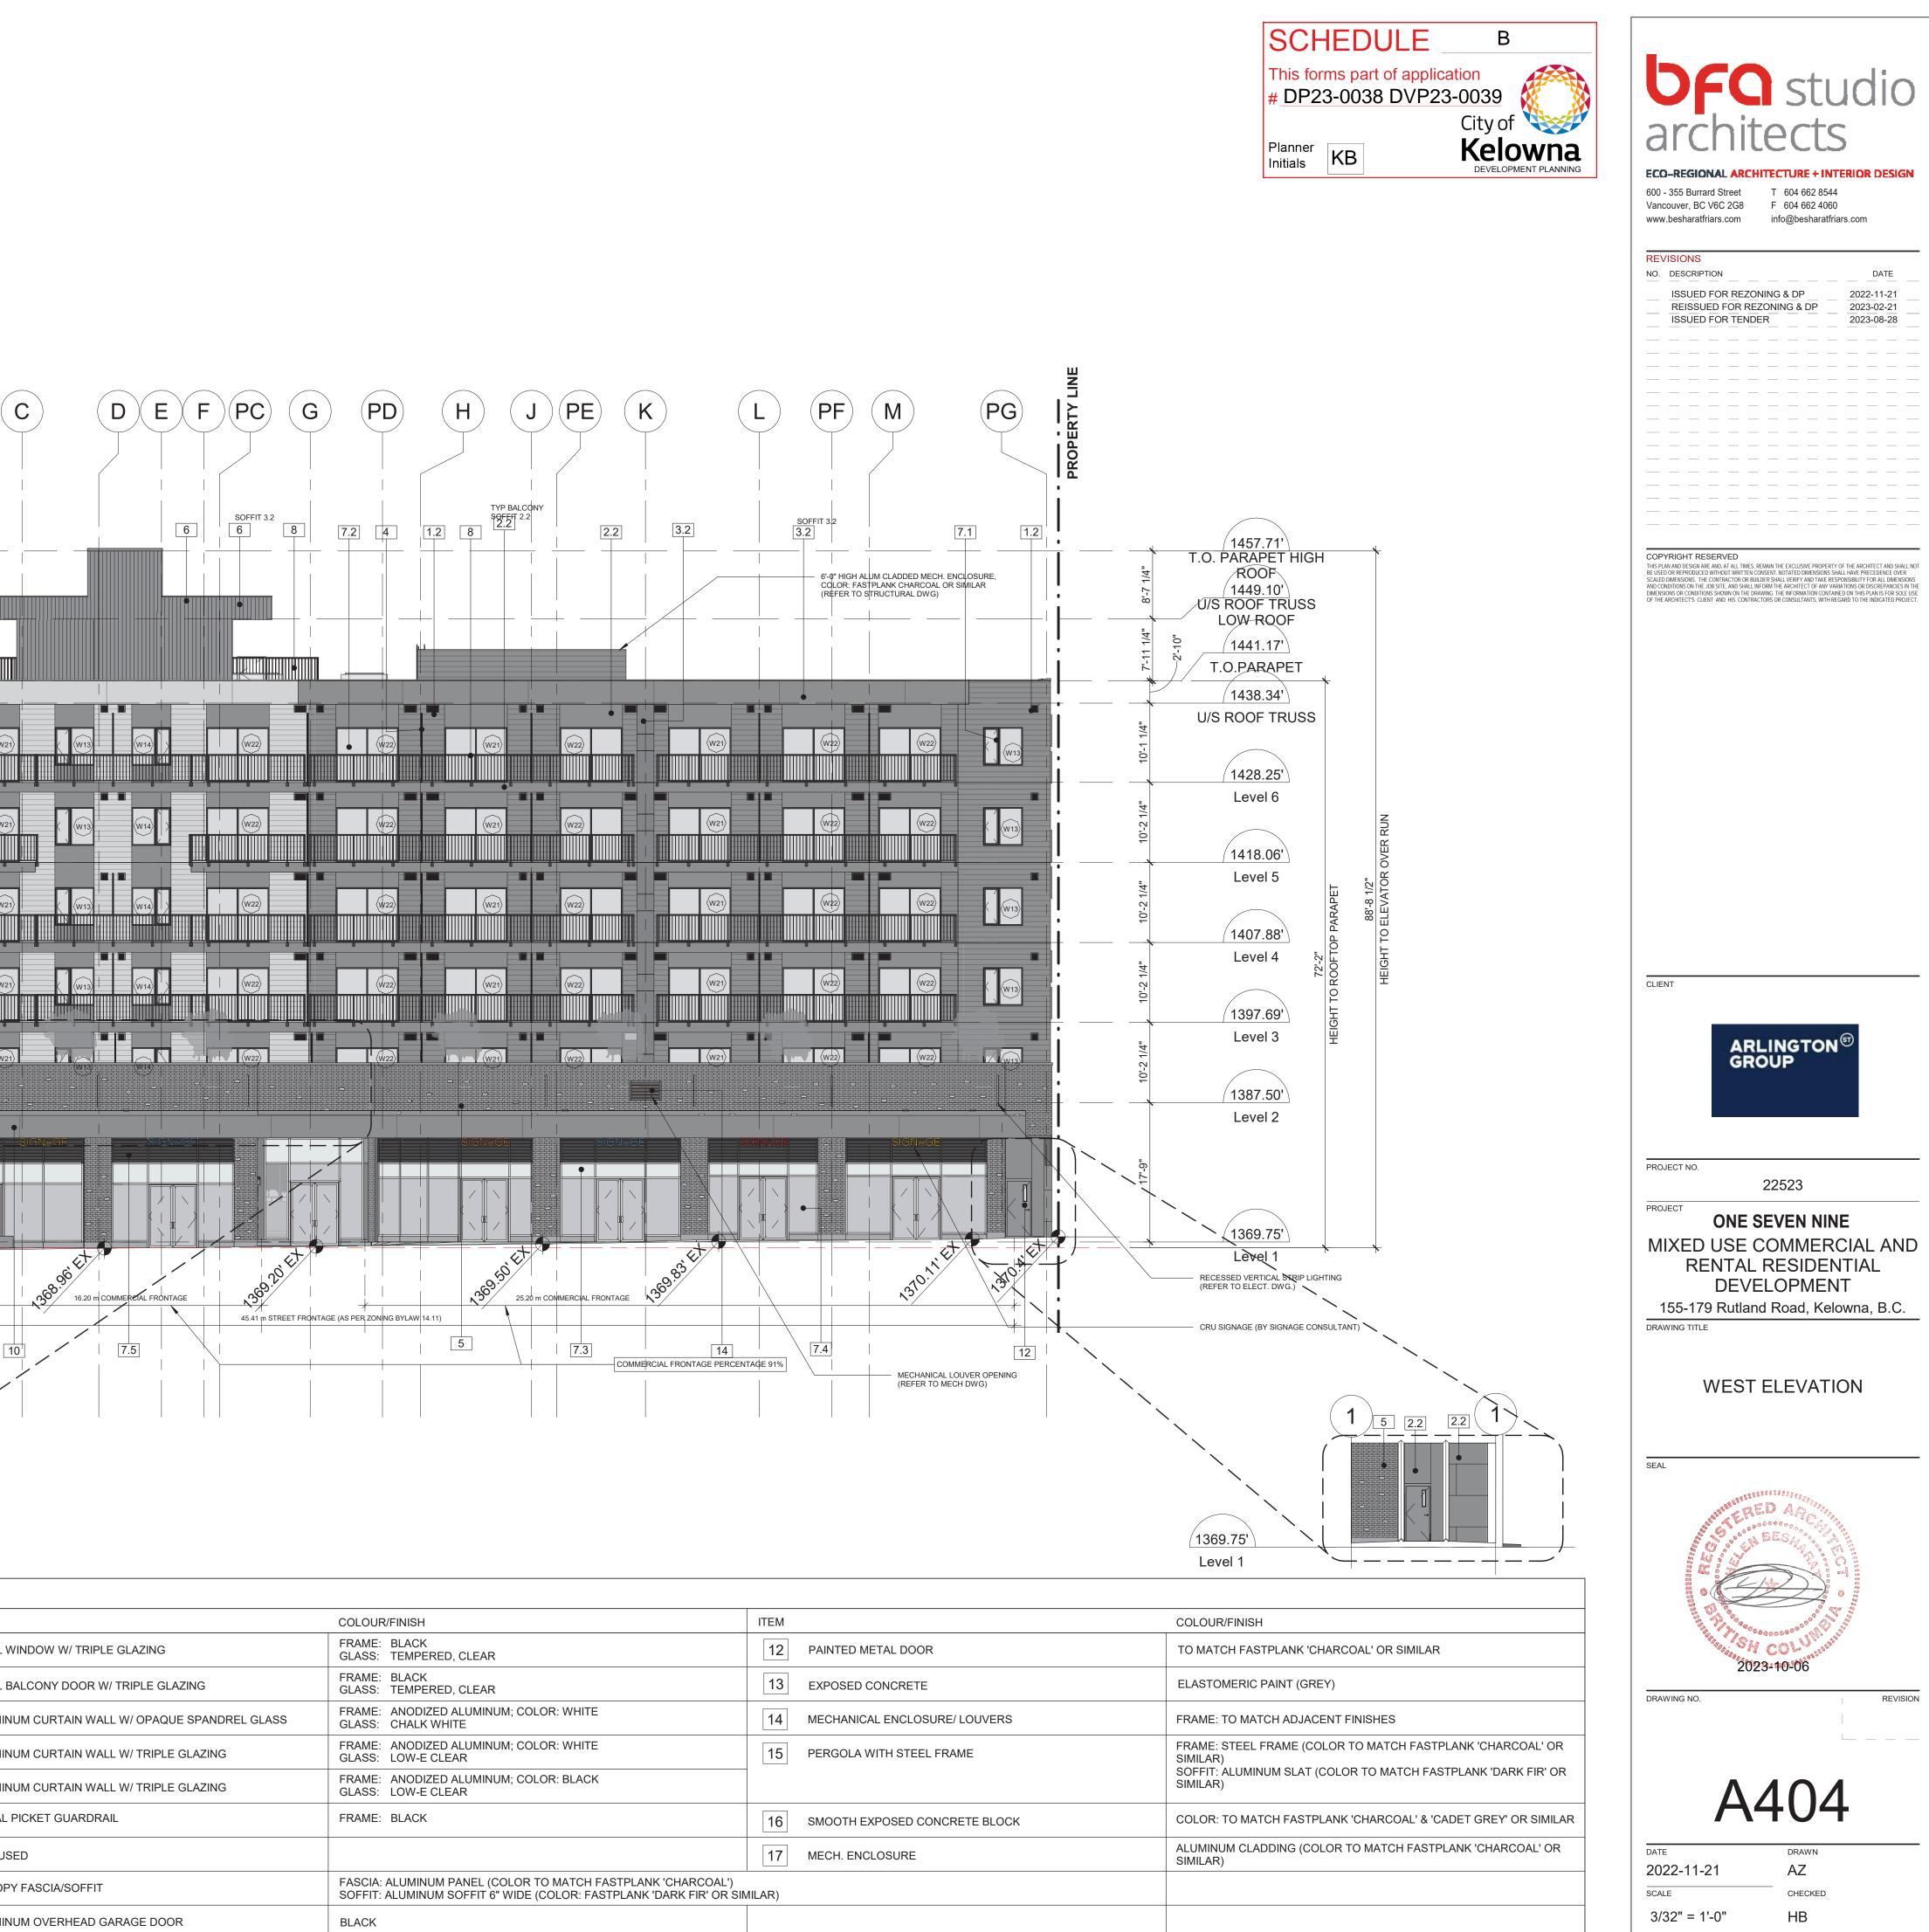

- a) The dimensions and siting of the building to be constructed on the land be in accordance with Schedule "A";
- b) The exterior design and finish of the building to be constructed on the land be in accordance with Schedule "B";
- c) Landscaping to be provided on the land be in accordance with Schedule "C";
- d) The applicant be required to post with the City a Landscape and Screening Performance Security deposit in the amount of 125% of the estimated value of the Landscape and Screening Plan, as determined by a Registered Landscape Architect and the estimated value of the mural on the north elevation;