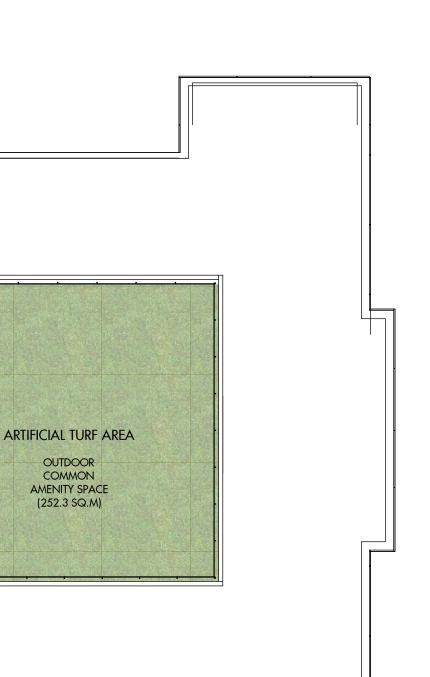

- a) The dimensions and siting of the building to be constructed on the land be in accordance with Schedule "A";
- b) The exterior design and finish of the building to be constructed on the land be in accordance with Schedule "B";
- c) Landscaping to be provided on the land be in accordance with Schedule "C";
- d) The applicant be required to post with the City a Landscape and Screening Performance Security deposit in the amount of 125% of the estimated value of the Landscape and Screening Plan, as determined by a Registered Landscape Architect and the estimated value of the mural on the north elevation;