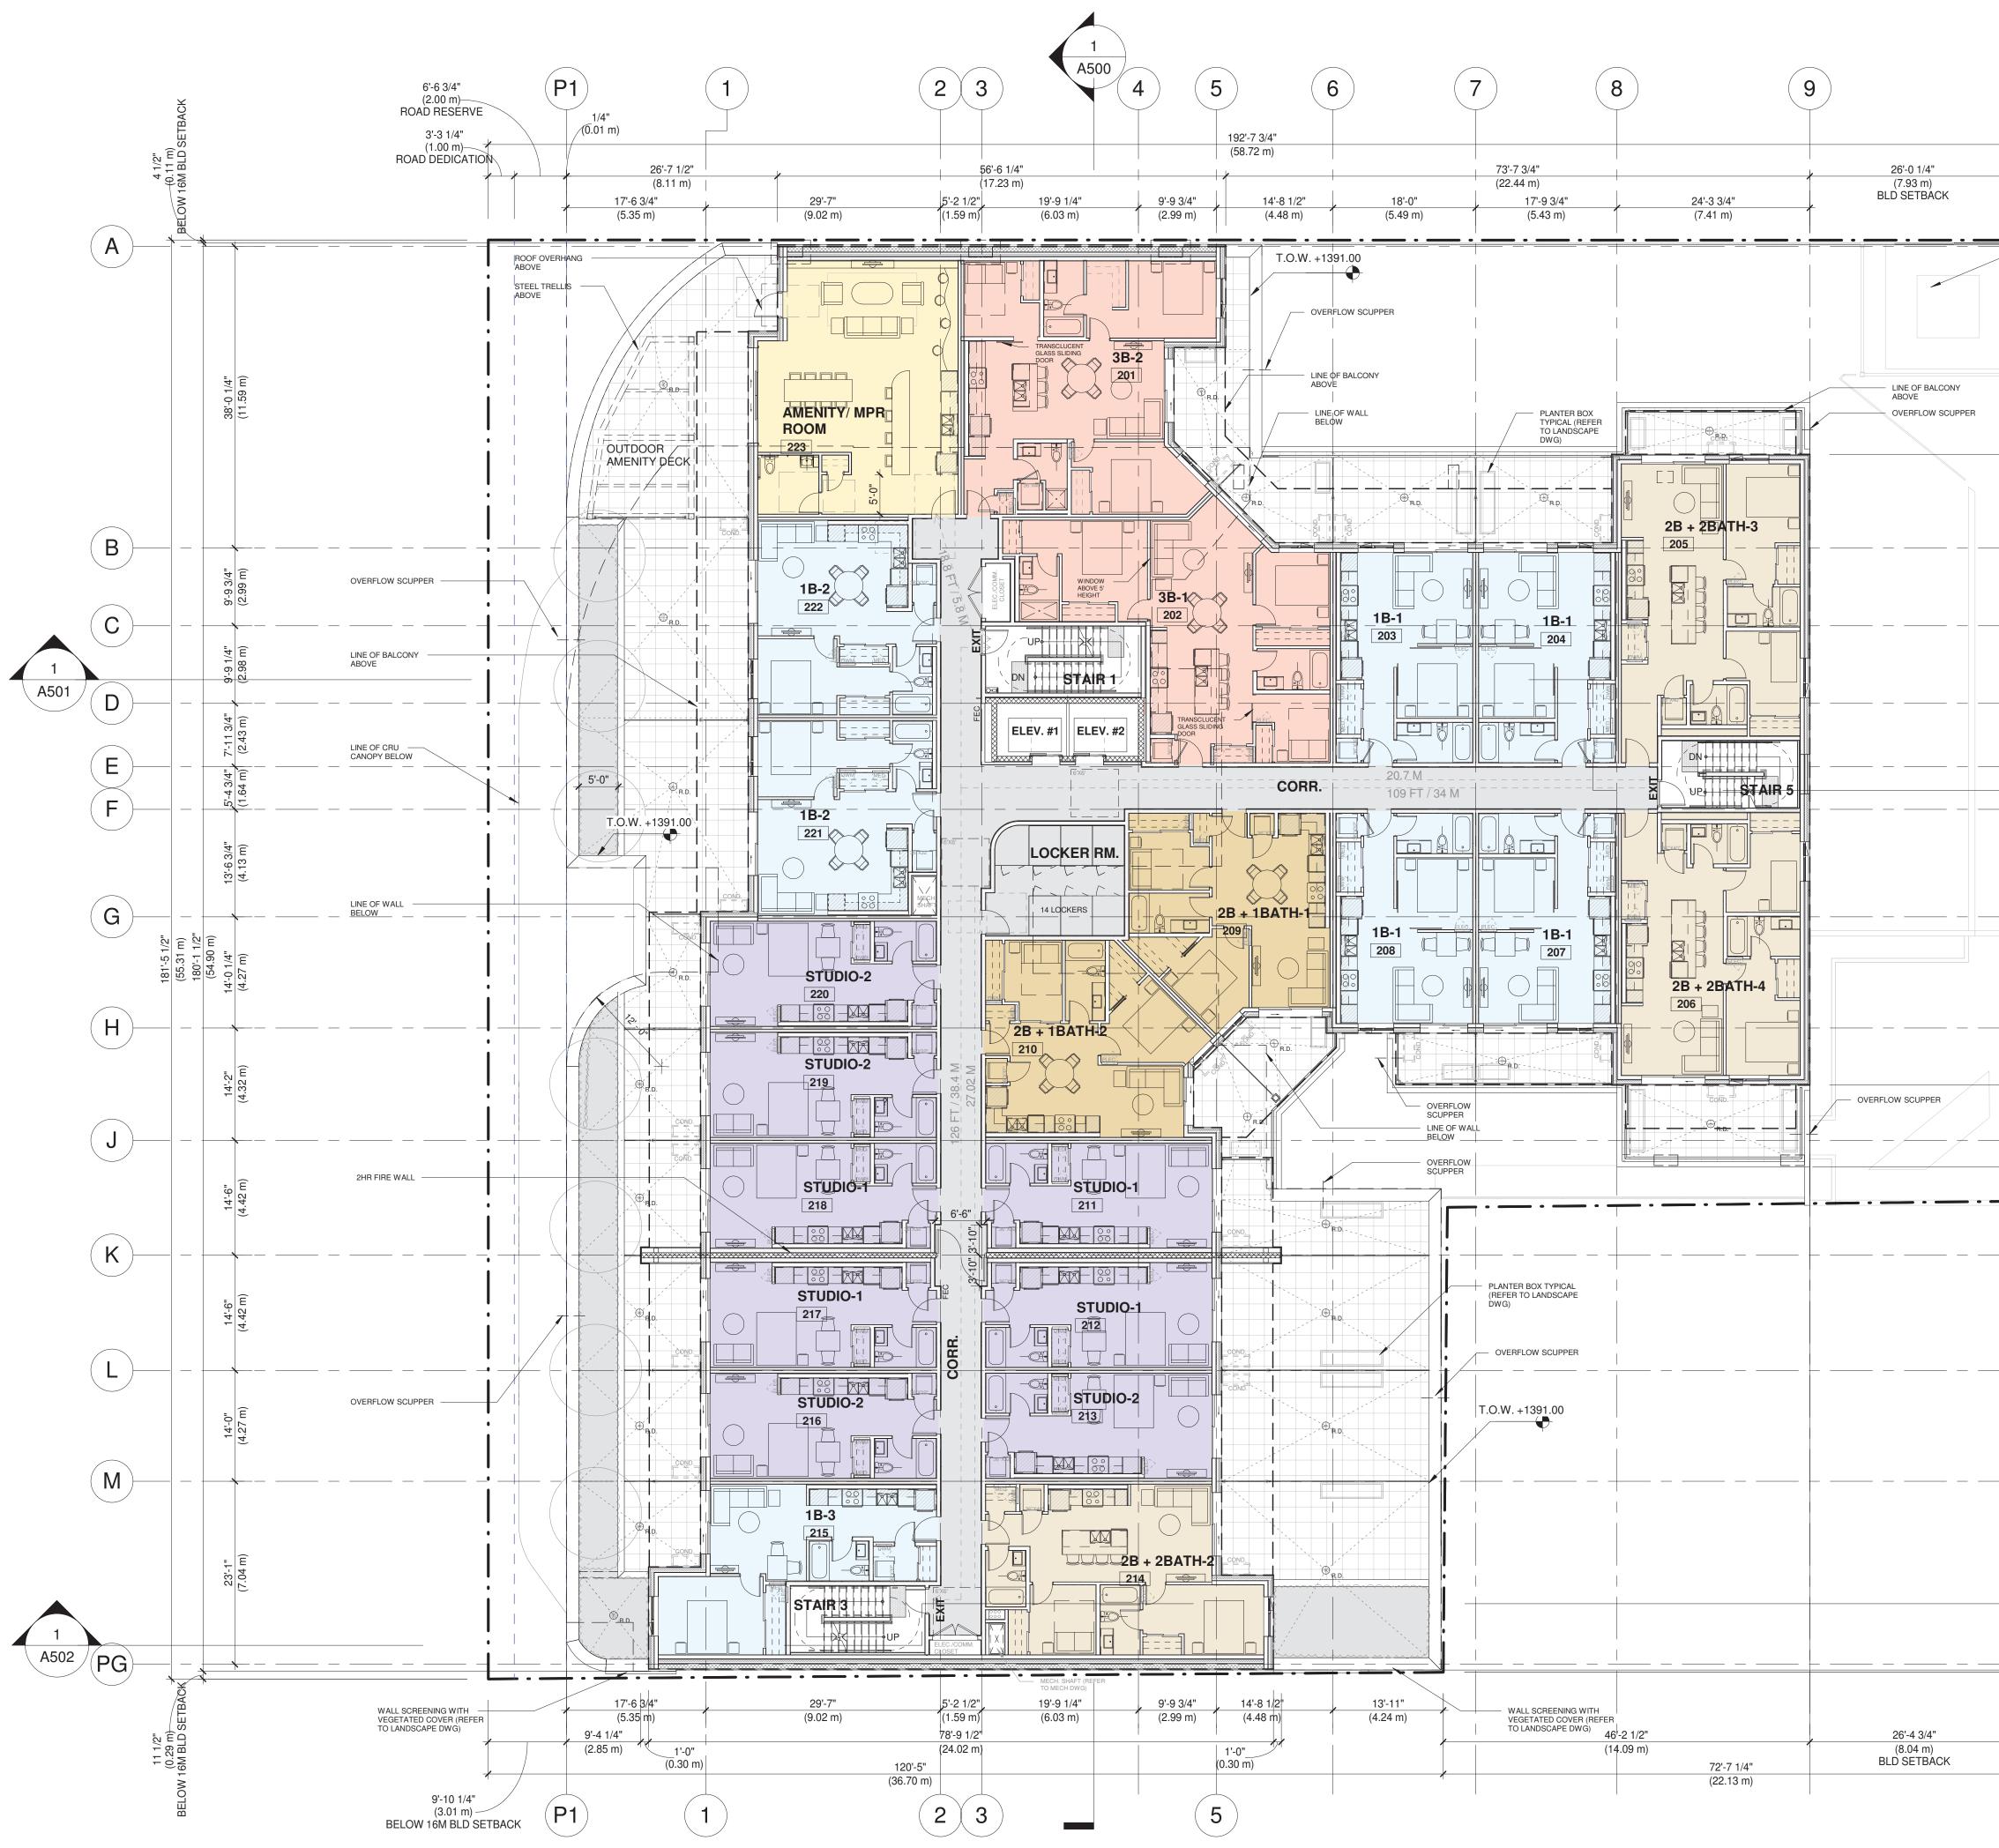

## ECO-REGIONAL ARCHITECTURE + INTERIOR DESIGN

(formerly Besharat Friars Architects)

600 - 355 Burrard Street Vancouver, BC V6C 2G8

| DWG # | DRAWING TITLE                    |
|-------|----------------------------------|
| 2     |                                  |
| A000  | COVER SHEET                      |
| A002  | PROJECT STATISTICS               |
| A003  | BCBC 2018 CODE SUMMARY           |
| A004  | PROJECT STATISTICS               |
| A005  | CONTEXT                          |
| A006  | AERIAL VIEW & ZONING MAP         |
| A007  | AERIAL VIEW                      |
| A008  | 3D PERSPECTIVES                  |
| A009  | 3D PERSPECTIVES                  |
| A010  | 3D PERSPECTIVES                  |
| A011  | 3D PERSPECTIVES                  |
| A202  | P1 LEVEL PLAN                    |
| A203  | LEVEL 1 FLOOR PLAN               |
| A204  | LEVEL 2 FLOOR PLAN               |
| A205  | LEVEL 3,4,6 FLOOR PLAN           |
| A206  | LEVEL 5 FLOOR PLAN               |
| A207  | ROOF PLAN & UPPER ROOF PLAN      |
| A231  | TYPICAL UNIT PLANS               |
| A232  | TYPICAL UNIT PLANS               |
| A400  | ELEVATION MATERIAL LEGEND        |
| A401  | NORTH ELEVATION                  |
| A402  | EAST ELEVATION                   |
| A403  | SOUTH ELEVATION                  |
| A404  | WEST ELEVATION                   |
| A405  | 3D VIEWS WITH MATERIAL LEGEND    |
| A406  | 3D VIEWS WITH MATERIAL LEGEND    |
| A500  | SECTION A-A                      |
| A501  | SECTION B-B                      |
| A502  | SECTION C-C                      |
| A504  | PARTIAL SECTIONS                 |
| O001  | AREA OVERLAY - LEVEL 1           |
| O002  | AREA OVERLAY - LEVEL 2           |
| O003  | AREA OVERLAY - LEVEL 3-6         |
| O004  | AREA OVERLAY - ROOF LEVEL        |
| O005  | AREA CALCULATION & UNIT TYPOLOGY |
| SA01  | SHADOW ANALYSIS                  |
| SA02  | SHADOW ANALYSIS                  |
| X001  | BUILDING SIGNAGE                 |
| X003  | MISCELLANEOUS ZONING CALCULATION |