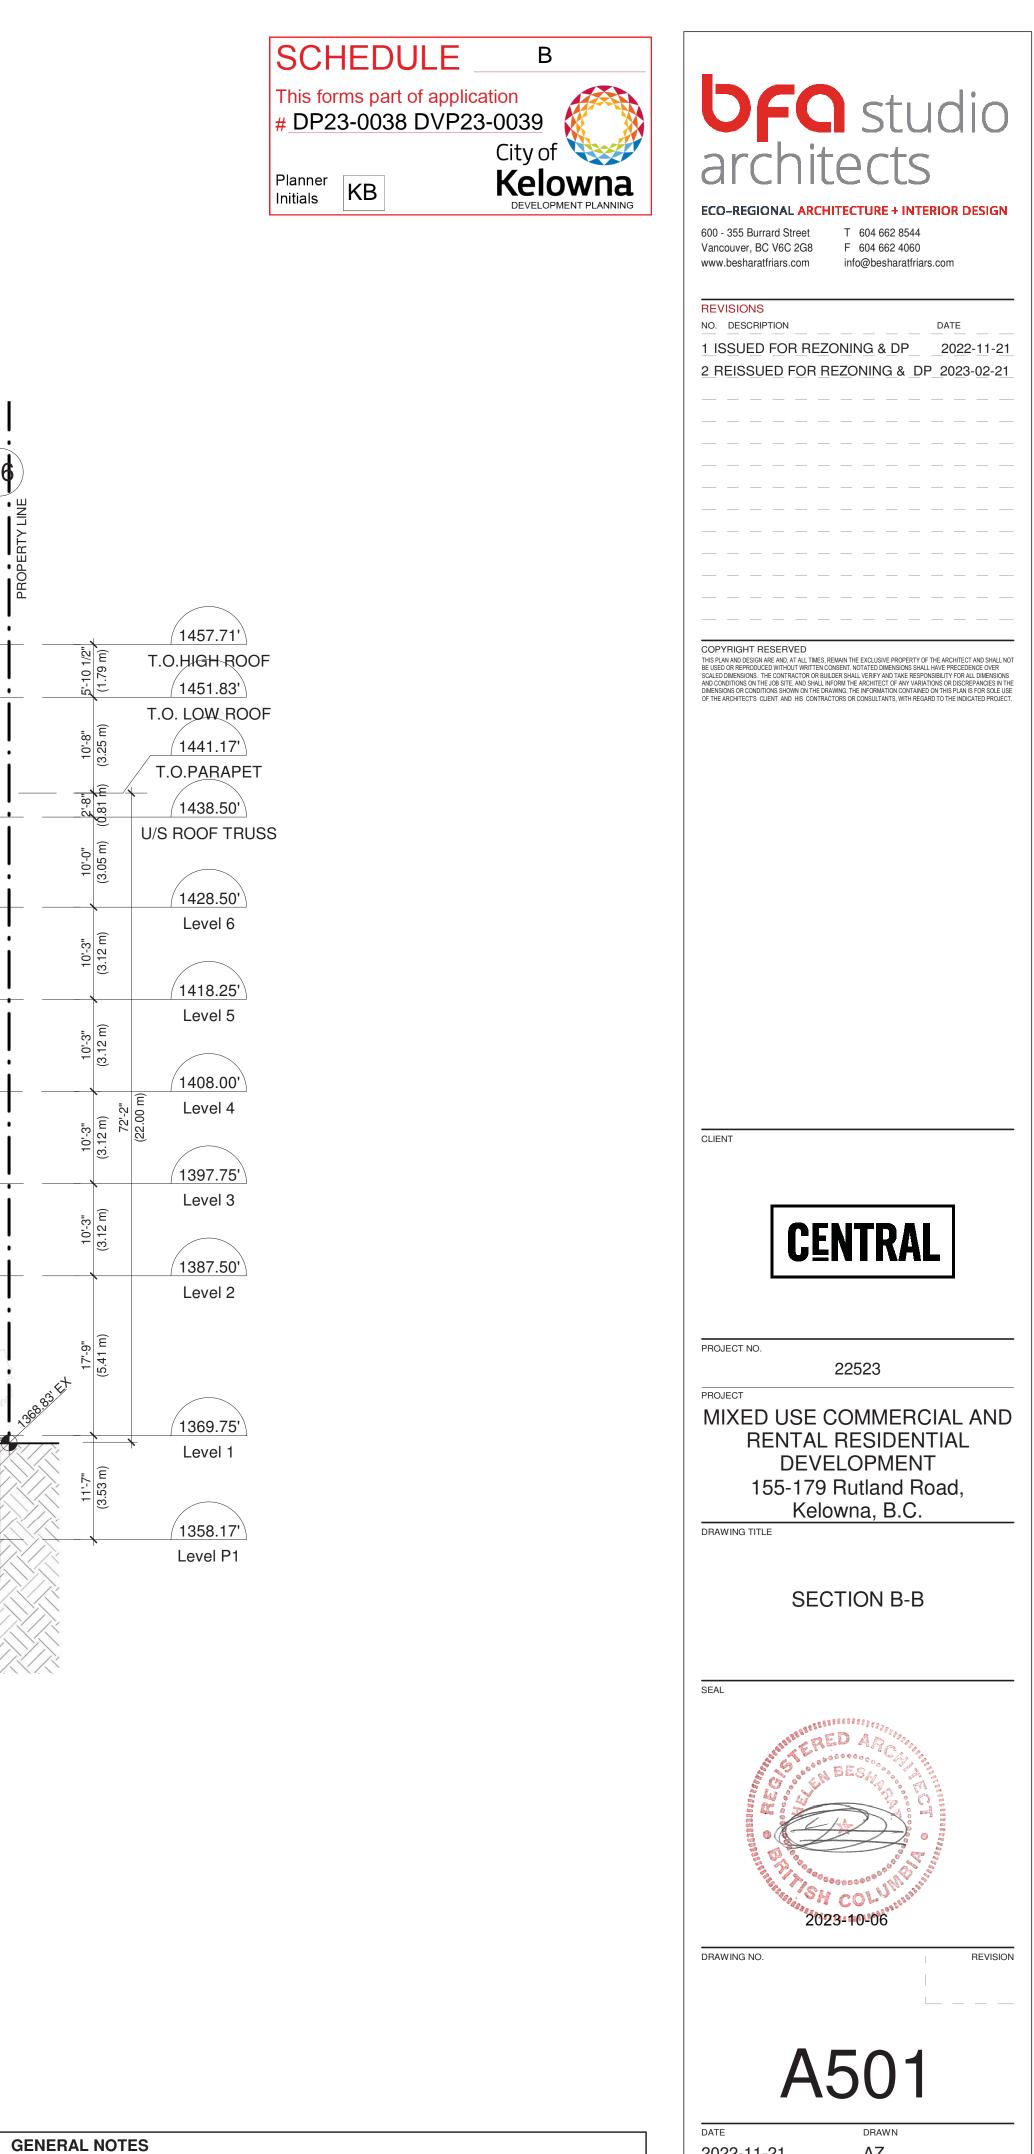

## ECO-REGIONAL ARCHITECTURE + INTERIOR DESIGN

(formerly Besharat Friars Architects)

600 - 355 Burrard Street Vancouver, BC V6C 2G8

| DWG # | DRAWING TITLE                    |
|-------|----------------------------------|
| 2     |                                  |
| A000  | COVER SHEET                      |
| A002  | PROJECT STATISTICS               |
| A003  | BCBC 2018 CODE SUMMARY           |
| A004  | PROJECT STATISTICS               |
| A005  | CONTEXT                          |
| A006  | AERIAL VIEW & ZONING MAP         |
| A007  | AERIAL VIEW                      |
| A008  | 3D PERSPECTIVES                  |
| A009  | 3D PERSPECTIVES                  |
| A010  | 3D PERSPECTIVES                  |
| A011  | 3D PERSPECTIVES                  |
| A202  | P1 LEVEL PLAN                    |
| A203  | LEVEL 1 FLOOR PLAN               |
| A204  | LEVEL 2 FLOOR PLAN               |
| A205  | LEVEL 3,4,6 FLOOR PLAN           |
| A206  | LEVEL 5 FLOOR PLAN               |
| A207  | ROOF PLAN & UPPER ROOF PLAN      |
| A231  | TYPICAL UNIT PLANS               |
| A232  | TYPICAL UNIT PLANS               |
| A400  | ELEVATION MATERIAL LEGEND        |
| A401  | NORTH ELEVATION                  |
| A402  | EAST ELEVATION                   |
| A403  | SOUTH ELEVATION                  |
| A404  | WEST ELEVATION                   |
| A405  | 3D VIEWS WITH MATERIAL LEGEND    |
| A406  | 3D VIEWS WITH MATERIAL LEGEND    |
| A500  | SECTION A-A                      |
| A501  | SECTION B-B                      |
| A502  | SECTION C-C                      |
| A504  | PARTIAL SECTIONS                 |
| O001  | AREA OVERLAY - LEVEL 1           |
| O002  | AREA OVERLAY - LEVEL 2           |
| O003  | AREA OVERLAY - LEVEL 3-6         |
| O004  | AREA OVERLAY - ROOF LEVEL        |
| O005  | AREA CALCULATION & UNIT TYPOLOGY |
| SA01  | SHADOW ANALYSIS                  |
| SA02  | SHADOW ANALYSIS                  |
| X001  | BUILDING SIGNAGE                 |
| X003  | MISCELLANEOUS ZONING CALCULATION |