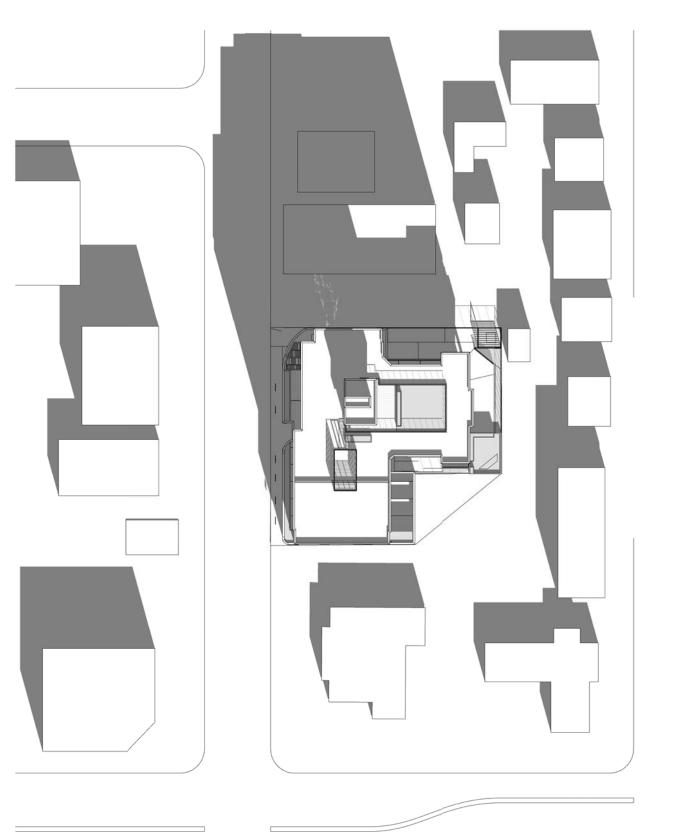

## ECO-REGIONAL ARCHITECTURE + INTERIOR DESIGN

(formerly Besharat Friars Architects)

600 - 355 Burrard Street Vancouver, BC V6C 2G8

| DWG # | DRAWING TITLE                    |
|-------|----------------------------------|
| 2     |                                  |
| A000  | COVER SHEET                      |
| A002  | PROJECT STATISTICS               |
| A003  | BCBC 2018 CODE SUMMARY           |
| A004  | PROJECT STATISTICS               |
| A005  | CONTEXT                          |
| A006  | AERIAL VIEW & ZONING MAP         |
| A007  | AERIAL VIEW                      |
| A008  | 3D PERSPECTIVES                  |
| A009  | 3D PERSPECTIVES                  |
| A010  | 3D PERSPECTIVES                  |
| A011  | 3D PERSPECTIVES                  |
| A202  | P1 LEVEL PLAN                    |
| A203  | LEVEL 1 FLOOR PLAN               |
| A204  | LEVEL 2 FLOOR PLAN               |
| A205  | LEVEL 3,4,6 FLOOR PLAN           |
| A206  | LEVEL 5 FLOOR PLAN               |
| A207  | ROOF PLAN & UPPER ROOF PLAN      |
| A231  | TYPICAL UNIT PLANS               |
| A232  | TYPICAL UNIT PLANS               |
| A400  | ELEVATION MATERIAL LEGEND        |
| A401  | NORTH ELEVATION                  |
| A402  | EAST ELEVATION                   |
| A403  | SOUTH ELEVATION                  |
| A404  | WEST ELEVATION                   |
| A405  | 3D VIEWS WITH MATERIAL LEGEND    |
| A406  | 3D VIEWS WITH MATERIAL LEGEND    |
| A500  | SECTION A-A                      |
| A501  | SECTION B-B                      |
| A502  | SECTION C-C                      |
| A504  | PARTIAL SECTIONS                 |
| O001  | AREA OVERLAY - LEVEL 1           |
| O002  | AREA OVERLAY - LEVEL 2           |
| O003  | AREA OVERLAY - LEVEL 3-6         |
| O004  | AREA OVERLAY - ROOF LEVEL        |
| O005  | AREA CALCULATION & UNIT TYPOLOGY |
| SA01  | SHADOW ANALYSIS                  |
| SA02  | SHADOW ANALYSIS                  |
| X001  | BUILDING SIGNAGE                 |
| X003  | MISCELLANEOUS ZONING CALCULATION |