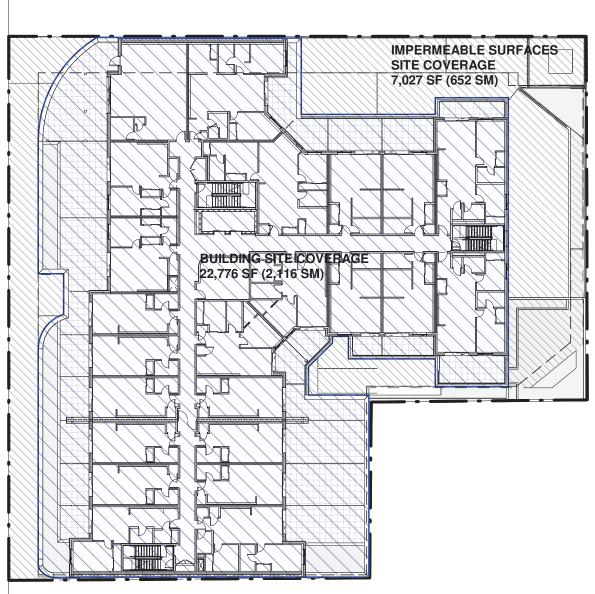

- a) The dimensions and siting of the building to be constructed on the land be in accordance with Schedule "A";
- b) The exterior design and finish of the building to be constructed on the land be in accordance with Schedule "B";
- c) Landscaping to be provided on the land be in accordance with Schedule "C";
- d) The applicant be required to post with the City a Landscape and Screening Performance Security deposit in the amount of 125% of the estimated value of the Landscape and Screening Plan, as determined by a Registered Landscape Architect and the estimated value of the mural on the north elevation;