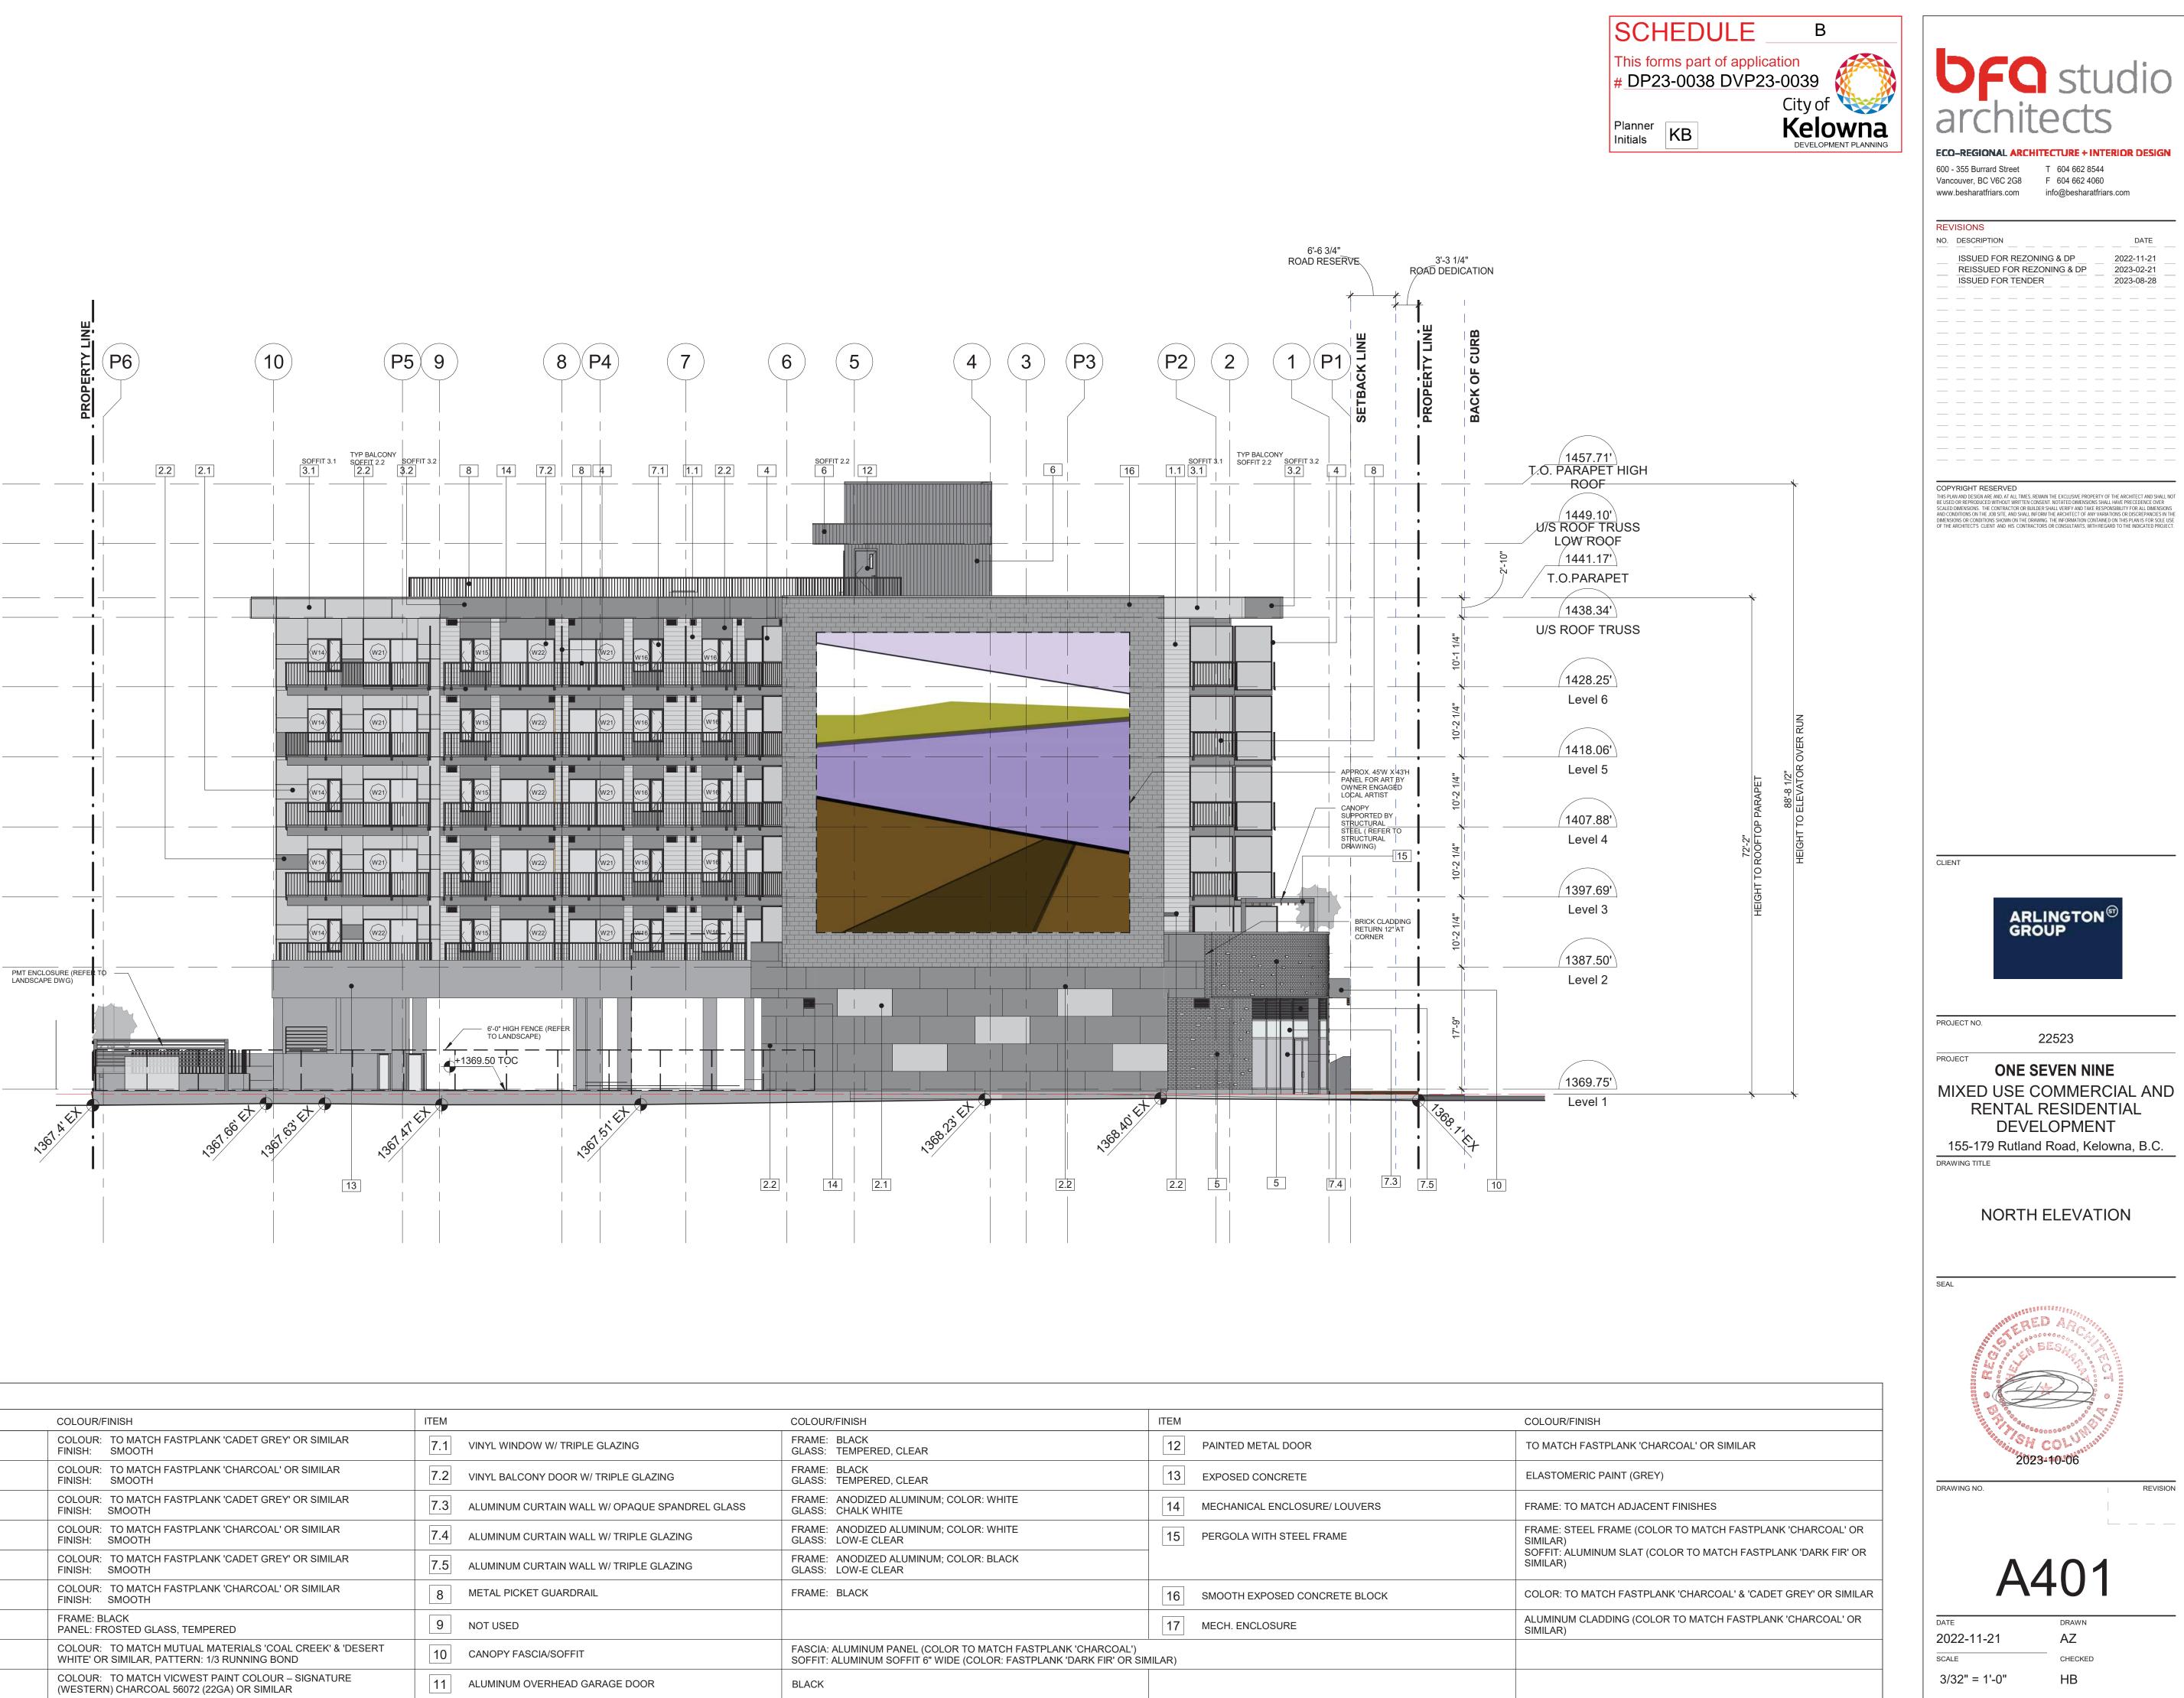

- a) The dimensions and siting of the building to be constructed on the land be in accordance with Schedule "A";
- b) The exterior design and finish of the building to be constructed on the land be in accordance with Schedule "B";
- c) Landscaping to be provided on the land be in accordance with Schedule "C";
- d) The applicant be required to post with the City a Landscape and Screening Performance Security deposit in the amount of 125% of the estimated value of the Landscape and Screening Plan, as determined by a Registered Landscape Architect and the estimated value of the mural on the north elevation;