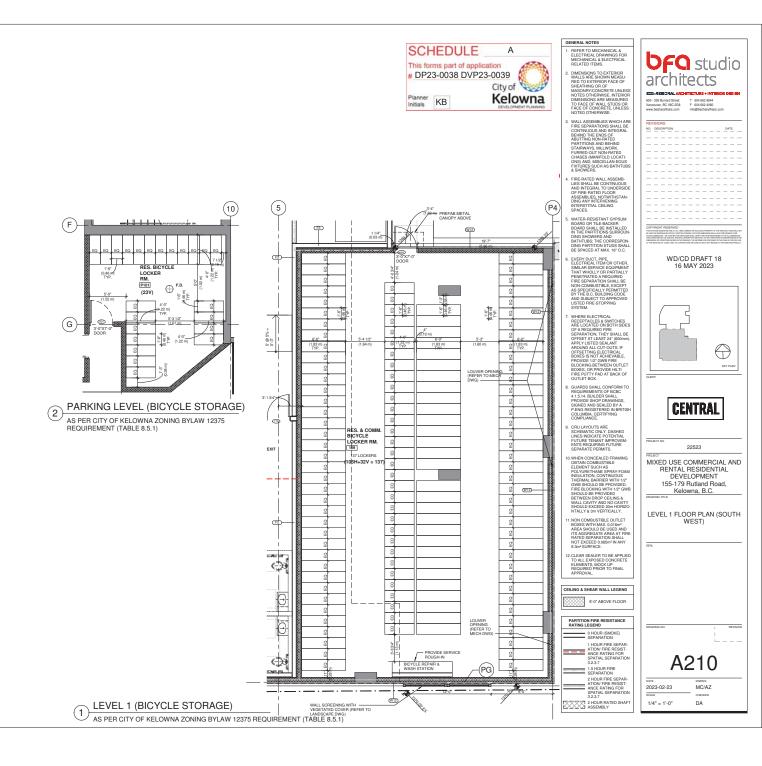

## ECO-REGIONAL ARCHITECTURE + INTERIOR DESIGN

(formerly Besharat Friars Architects)

600 - 355 Burrard Street Vancouver, BC V6C 2G8

| DWG # | DRAWING TITLE                    |
|-------|----------------------------------|
| 2     |                                  |
| A000  | COVER SHEET                      |
| A002  | PROJECT STATISTICS               |
| A003  | BCBC 2018 CODE SUMMARY           |
| A004  | PROJECT STATISTICS               |
| A005  | CONTEXT                          |
| A006  | AERIAL VIEW & ZONING MAP         |
| A007  | AERIAL VIEW                      |
| A008  | 3D PERSPECTIVES                  |
| A009  | 3D PERSPECTIVES                  |
| A010  | 3D PERSPECTIVES                  |
| A011  | 3D PERSPECTIVES                  |
| A202  | P1 LEVEL PLAN                    |
| A203  | LEVEL 1 FLOOR PLAN               |
| A204  | LEVEL 2 FLOOR PLAN               |
| A205  | LEVEL 3,4,6 FLOOR PLAN           |
| A206  | LEVEL 5 FLOOR PLAN               |
| A207  | ROOF PLAN & UPPER ROOF PLAN      |
| A231  | TYPICAL UNIT PLANS               |
| A232  | TYPICAL UNIT PLANS               |
| A400  | ELEVATION MATERIAL LEGEND        |
| A401  | NORTH ELEVATION                  |
| A402  | EAST ELEVATION                   |
| A403  | SOUTH ELEVATION                  |
| A404  | WEST ELEVATION                   |
| A405  | 3D VIEWS WITH MATERIAL LEGEND    |
| A406  | 3D VIEWS WITH MATERIAL LEGEND    |
| A500  | SECTION A-A                      |
| A501  | SECTION B-B                      |
| A502  | SECTION C-C                      |
| A504  | PARTIAL SECTIONS                 |
| O001  | AREA OVERLAY - LEVEL 1           |
| O002  | AREA OVERLAY - LEVEL 2           |
| O003  | AREA OVERLAY - LEVEL 3-6         |
| O004  | AREA OVERLAY - ROOF LEVEL        |
| O005  | AREA CALCULATION & UNIT TYPOLOGY |
| SA01  | SHADOW ANALYSIS                  |
| SA02  | SHADOW ANALYSIS                  |
| X001  | BUILDING SIGNAGE                 |
| X003  | MISCELLANEOUS ZONING CALCULATION |