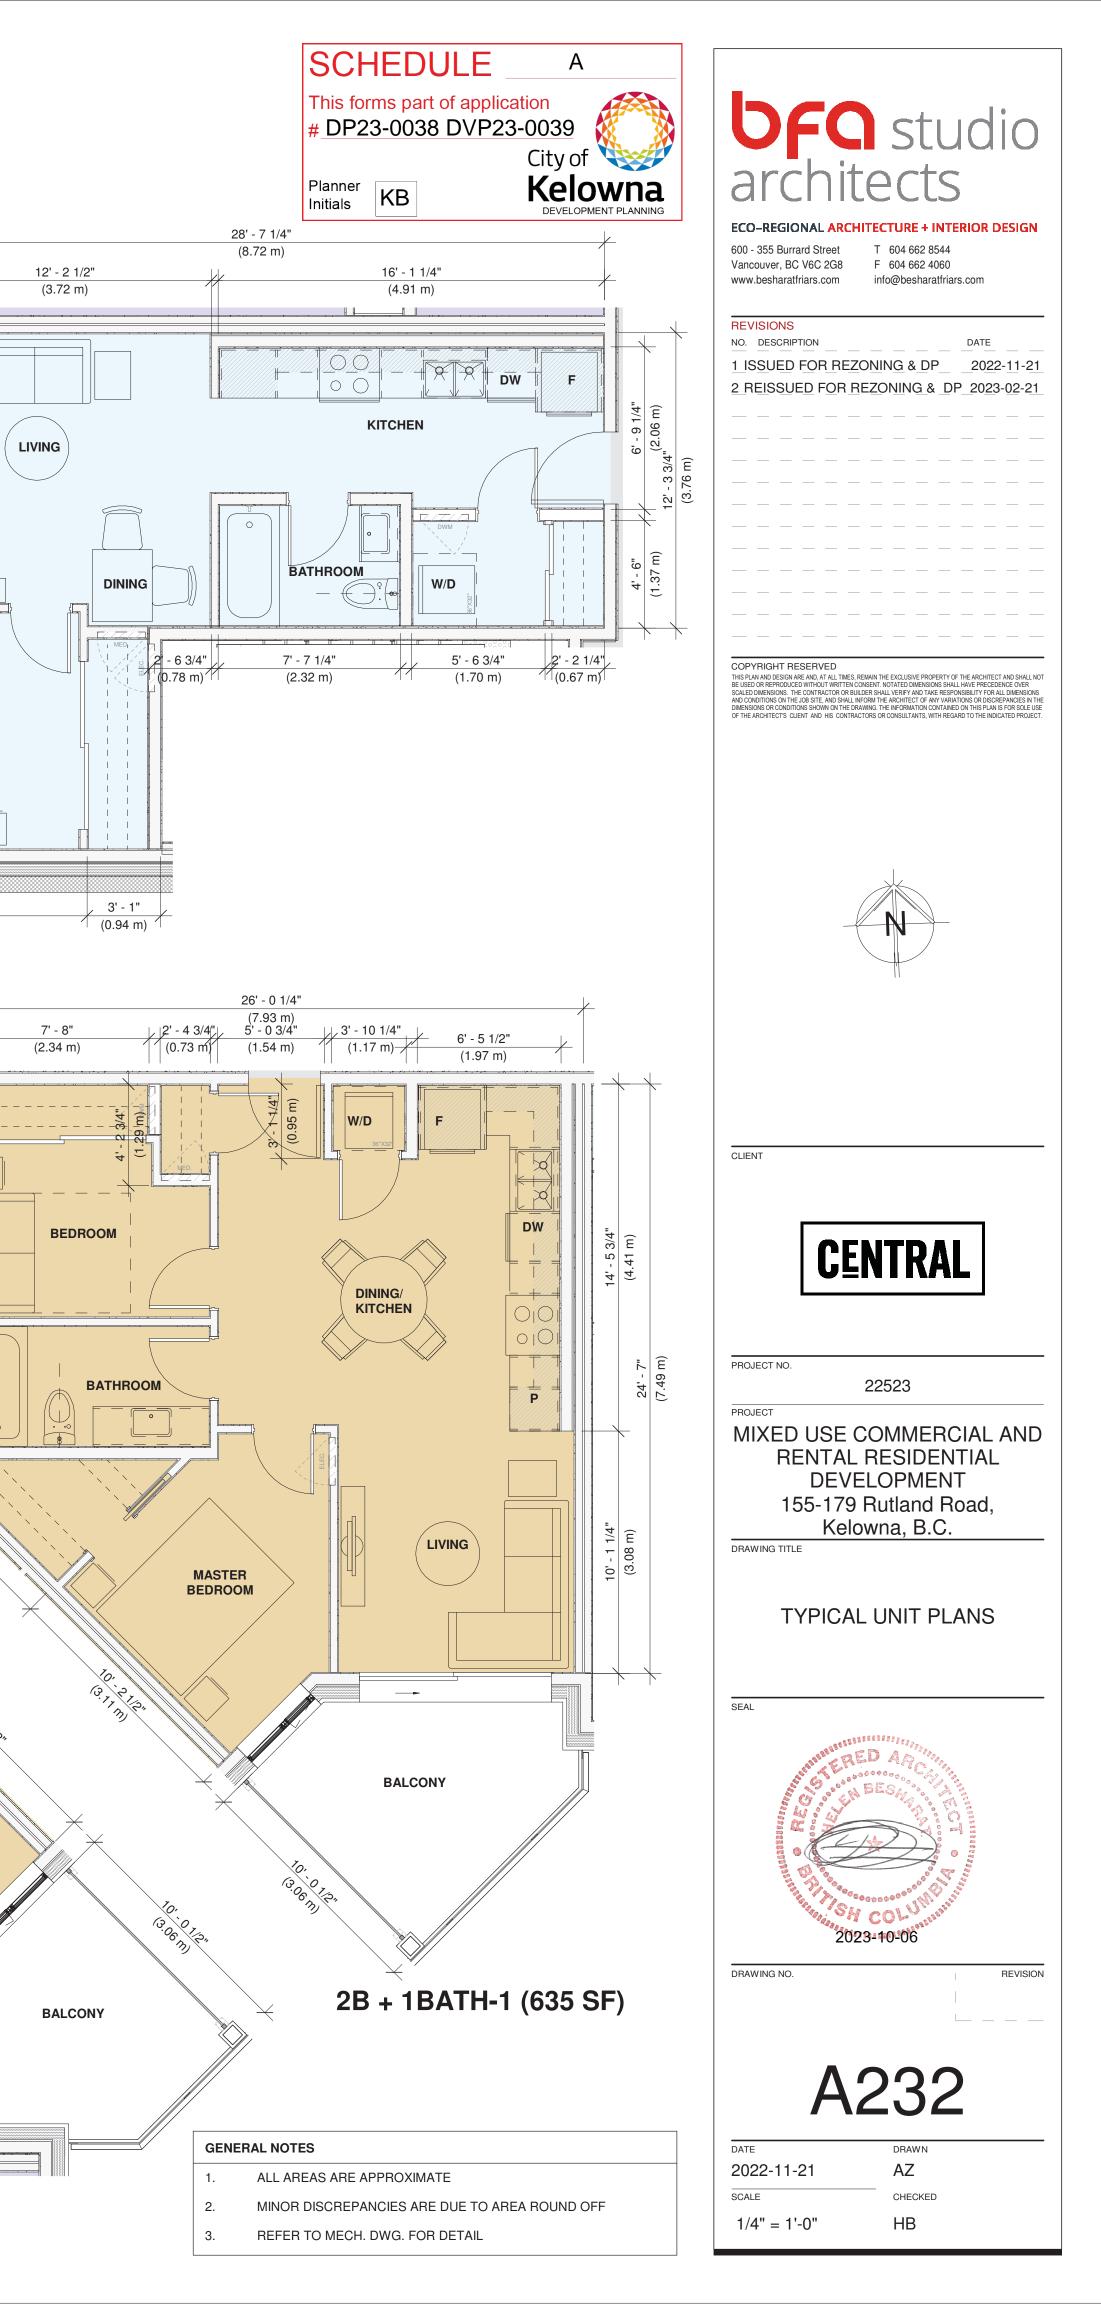

- a) The dimensions and siting of the building to be constructed on the land be in accordance with Schedule "A";
- b) The exterior design and finish of the building to be constructed on the land be in accordance with Schedule "B";
- c) Landscaping to be provided on the land be in accordance with Schedule "C";
- d) The applicant be required to post with the City a Landscape and Screening Performance Security deposit in the amount of 125% of the estimated value of the Landscape and Screening Plan, as determined by a Registered Landscape Architect and the estimated value of the mural on the north elevation;