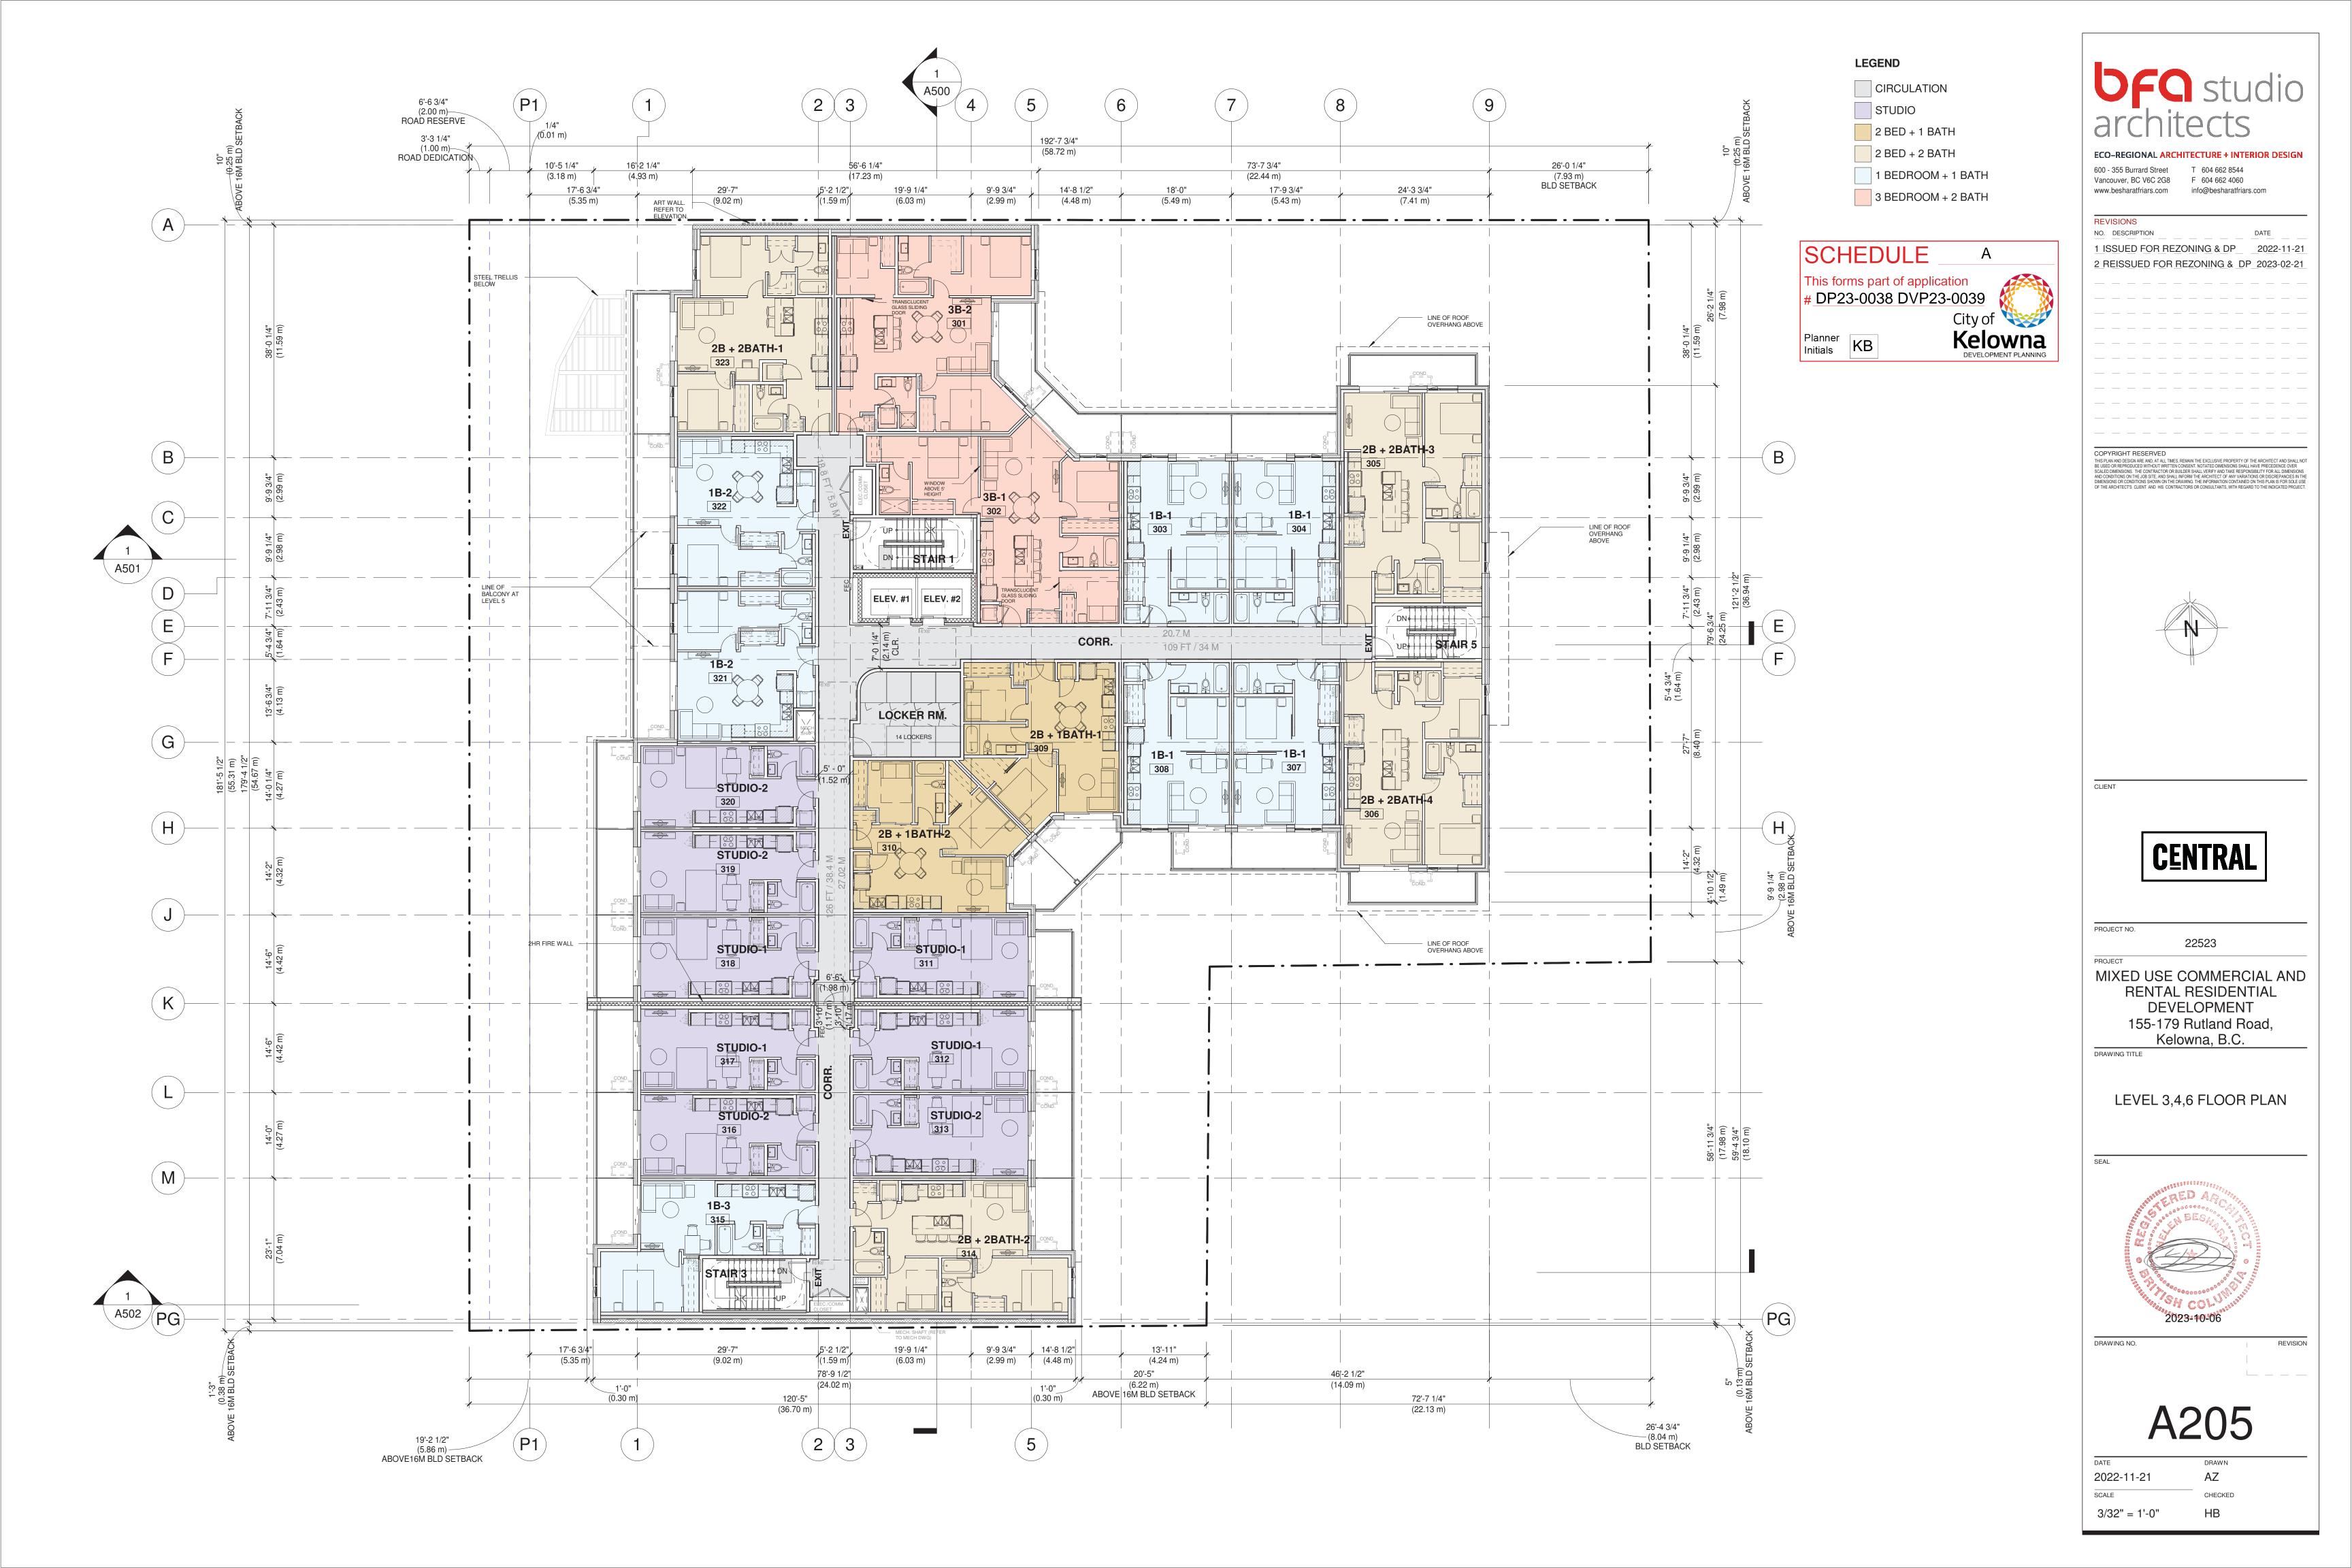

## ECO-REGIONAL ARCHITECTURE + INTERIOR DESIGN

(formerly Besharat Friars Architects)

600 - 355 Burrard Street Vancouver, BC V6C 2G8

| DWG # | DRAWING TITLE                    |
|-------|----------------------------------|
| 2     |                                  |
| A000  | COVER SHEET                      |
| A002  | PROJECT STATISTICS               |
| A003  | BCBC 2018 CODE SUMMARY           |
| A004  | PROJECT STATISTICS               |
| A005  | CONTEXT                          |
| A006  | AERIAL VIEW & ZONING MAP         |
| A007  | AERIAL VIEW                      |
| A008  | 3D PERSPECTIVES                  |
| A009  | 3D PERSPECTIVES                  |
| A010  | 3D PERSPECTIVES                  |
| A011  | 3D PERSPECTIVES                  |
| A202  | P1 LEVEL PLAN                    |
| A203  | LEVEL 1 FLOOR PLAN               |
| A204  | LEVEL 2 FLOOR PLAN               |
| A205  | LEVEL 3,4,6 FLOOR PLAN           |
| A206  | LEVEL 5 FLOOR PLAN               |
| A207  | ROOF PLAN & UPPER ROOF PLAN      |
| A231  | TYPICAL UNIT PLANS               |
| A232  | TYPICAL UNIT PLANS               |
| A400  | ELEVATION MATERIAL LEGEND        |
| A401  | NORTH ELEVATION                  |
| A402  | EAST ELEVATION                   |
| A403  | SOUTH ELEVATION                  |
| A404  | WEST ELEVATION                   |
| A405  | 3D VIEWS WITH MATERIAL LEGEND    |
| A406  | 3D VIEWS WITH MATERIAL LEGEND    |
| A500  | SECTION A-A                      |
| A501  | SECTION B-B                      |
| A502  | SECTION C-C                      |
| A504  | PARTIAL SECTIONS                 |
| O001  | AREA OVERLAY - LEVEL 1           |
| O002  | AREA OVERLAY - LEVEL 2           |
| O003  | AREA OVERLAY - LEVEL 3-6         |
| O004  | AREA OVERLAY - ROOF LEVEL        |
| O005  | AREA CALCULATION & UNIT TYPOLOGY |
| SA01  | SHADOW ANALYSIS                  |
| SA02  | SHADOW ANALYSIS                  |
| X001  | BUILDING SIGNAGE                 |
| X003  | MISCELLANEOUS ZONING CALCULATION |