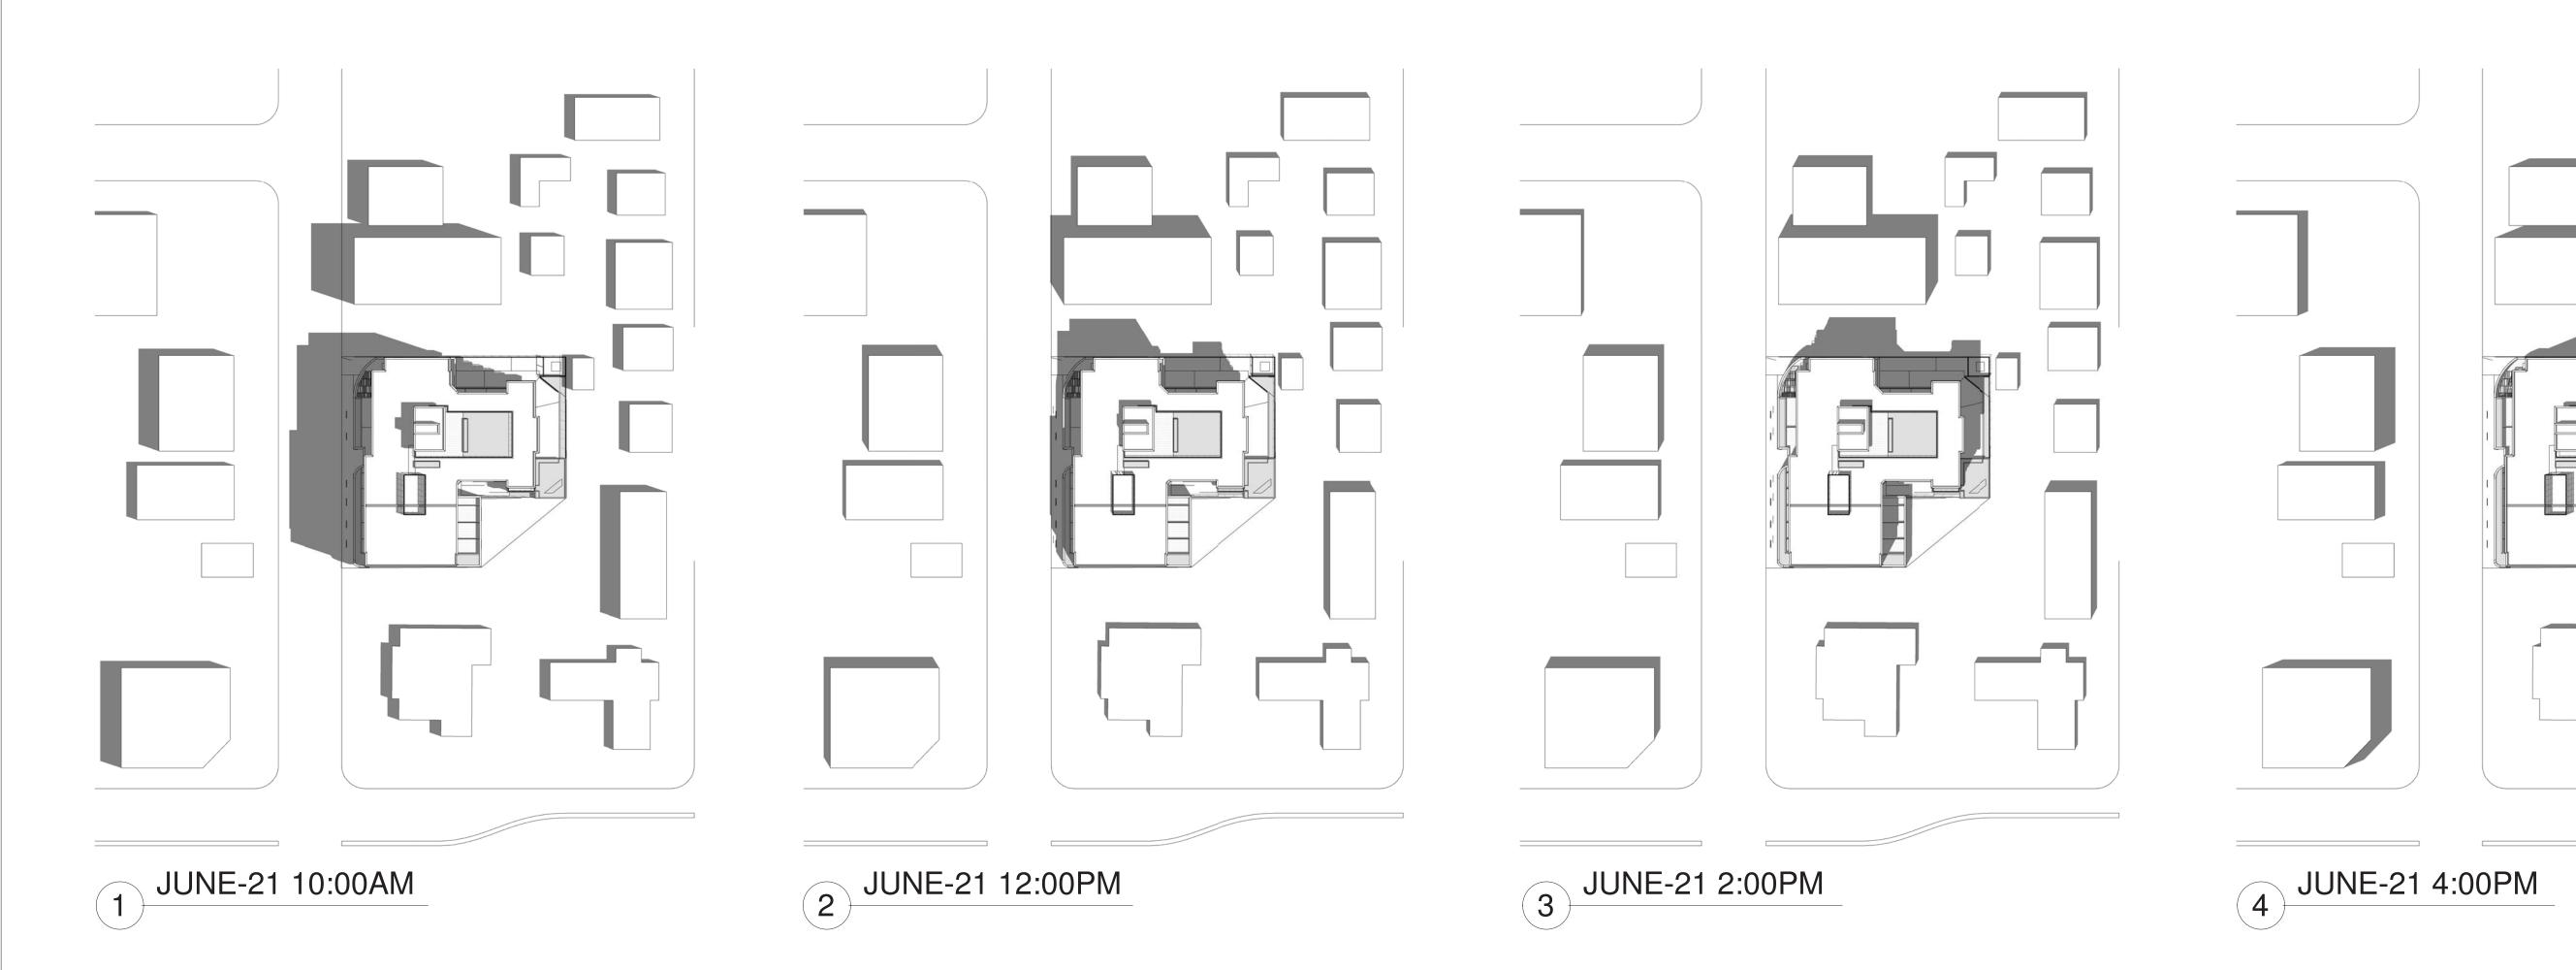

## ECO-REGIONAL ARCHITECTURE + INTERIOR DESIGN

(formerly Besharat Friars Architects)

600 - 355 Burrard Street Vancouver, BC V6C 2G8

| DWG # | DRAWING TITLE                    |
|-------|----------------------------------|
| 2     |                                  |
| A000  | COVER SHEET                      |
| A002  | PROJECT STATISTICS               |
| A003  | BCBC 2018 CODE SUMMARY           |
| A004  | PROJECT STATISTICS               |
| A005  | CONTEXT                          |
| A006  | AERIAL VIEW & ZONING MAP         |
| A007  | AERIAL VIEW                      |
| A008  | 3D PERSPECTIVES                  |
| A009  | 3D PERSPECTIVES                  |
| A010  | 3D PERSPECTIVES                  |
| A011  | 3D PERSPECTIVES                  |
| A202  | P1 LEVEL PLAN                    |
| A203  | LEVEL 1 FLOOR PLAN               |
| A204  | LEVEL 2 FLOOR PLAN               |
| A205  | LEVEL 3,4,6 FLOOR PLAN           |
| A206  | LEVEL 5 FLOOR PLAN               |
| A207  | ROOF PLAN & UPPER ROOF PLAN      |
| A231  | TYPICAL UNIT PLANS               |
| A232  | TYPICAL UNIT PLANS               |
| A400  | ELEVATION MATERIAL LEGEND        |
| A401  | NORTH ELEVATION                  |
| A402  | EAST ELEVATION                   |
| A403  | SOUTH ELEVATION                  |
| A404  | WEST ELEVATION                   |
| A405  | 3D VIEWS WITH MATERIAL LEGEND    |
| A406  | 3D VIEWS WITH MATERIAL LEGEND    |
| A500  | SECTION A-A                      |
| A501  | SECTION B-B                      |
| A502  | SECTION C-C                      |
| A504  | PARTIAL SECTIONS                 |
| O001  | AREA OVERLAY - LEVEL 1           |
| O002  | AREA OVERLAY - LEVEL 2           |
| O003  | AREA OVERLAY - LEVEL 3-6         |
| O004  | AREA OVERLAY - ROOF LEVEL        |
| O005  | AREA CALCULATION & UNIT TYPOLOGY |
| SA01  | SHADOW ANALYSIS                  |
| SA02  | SHADOW ANALYSIS                  |
| X001  | BUILDING SIGNAGE                 |
| X003  | MISCELLANEOUS ZONING CALCULATION |