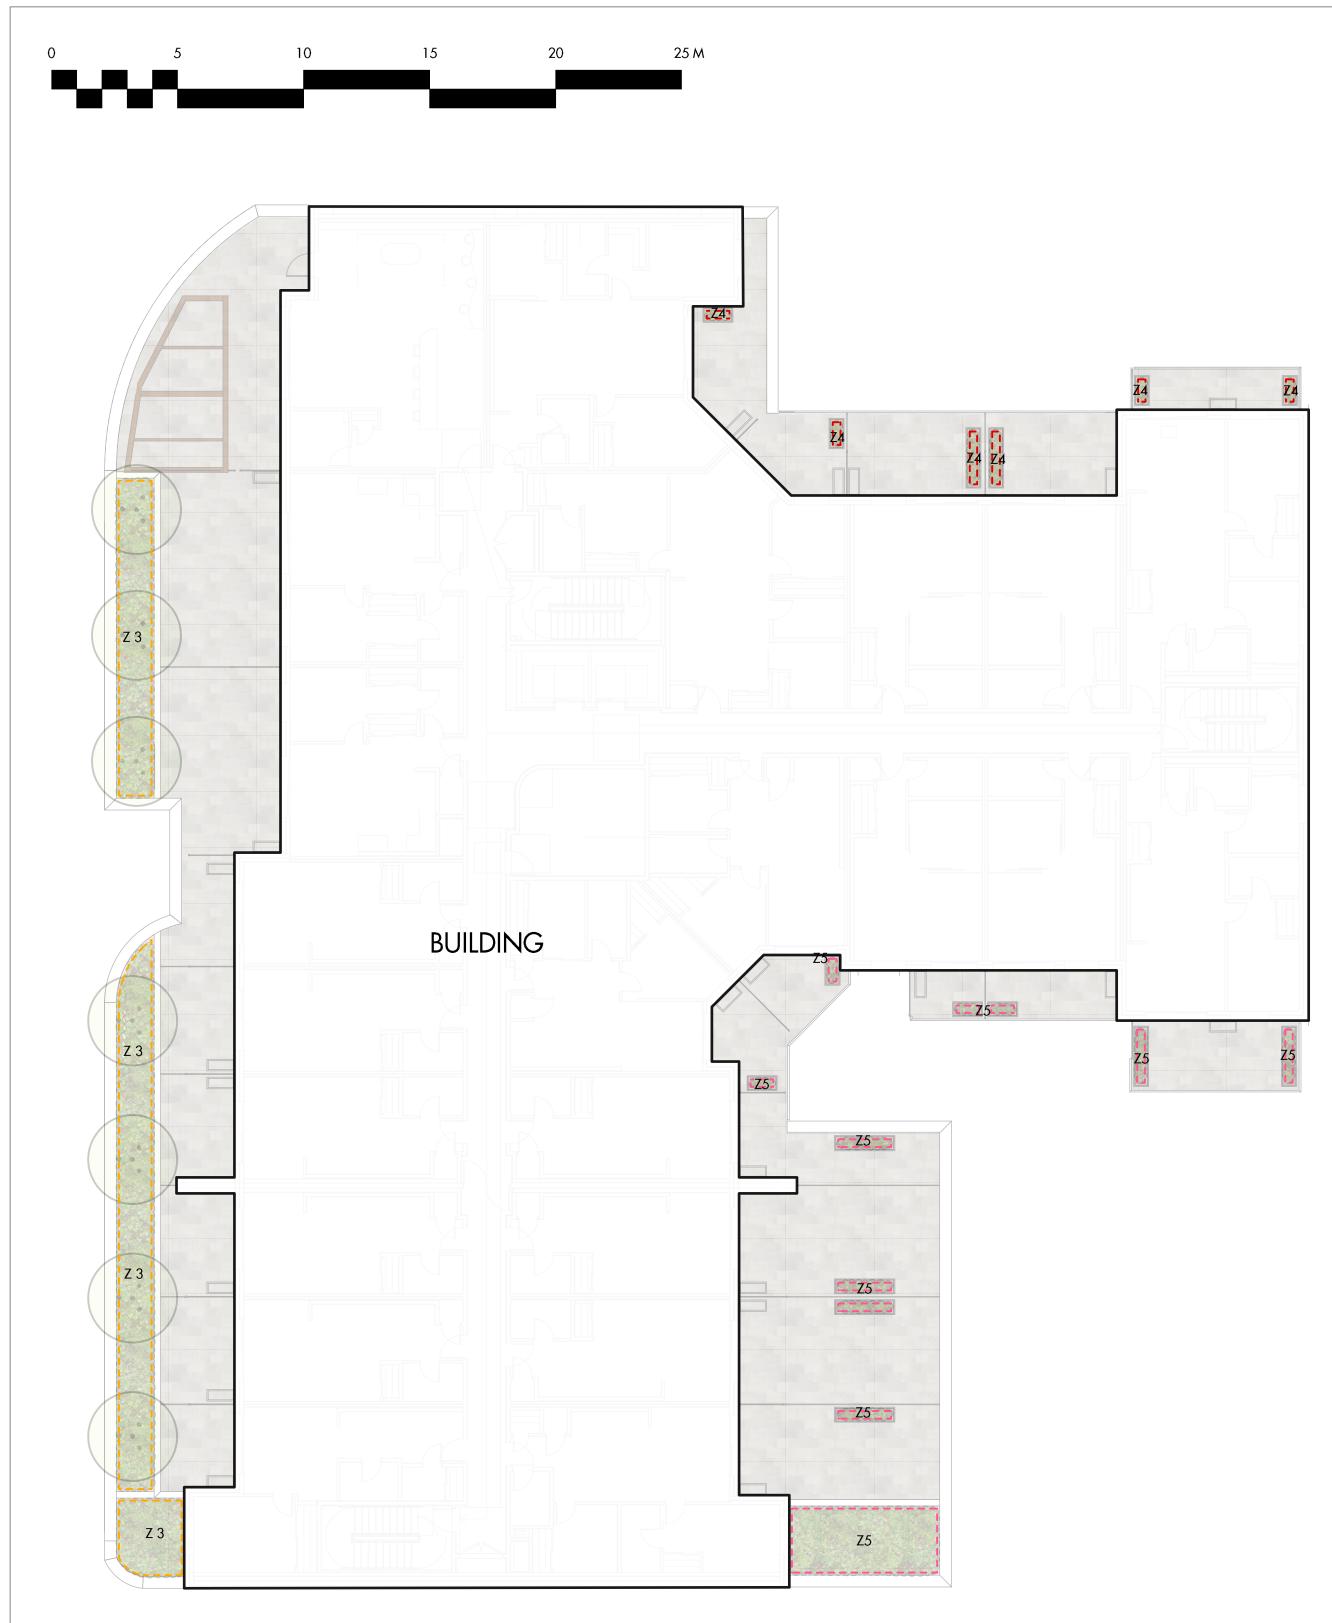

- a) The dimensions and siting of the building to be constructed on the land be in accordance with Schedule "A";
- b) The exterior design and finish of the building to be constructed on the land be in accordance with Schedule "B";
- c) Landscaping to be provided on the land be in accordance with Schedule "C";
- d) The applicant be required to post with the City a Landscape and Screening Performance Security deposit in the amount of 125% of the estimated value of the Landscape and Screening Plan, as determined by a Registered Landscape Architect and the estimated value of the mural on the north elevation;