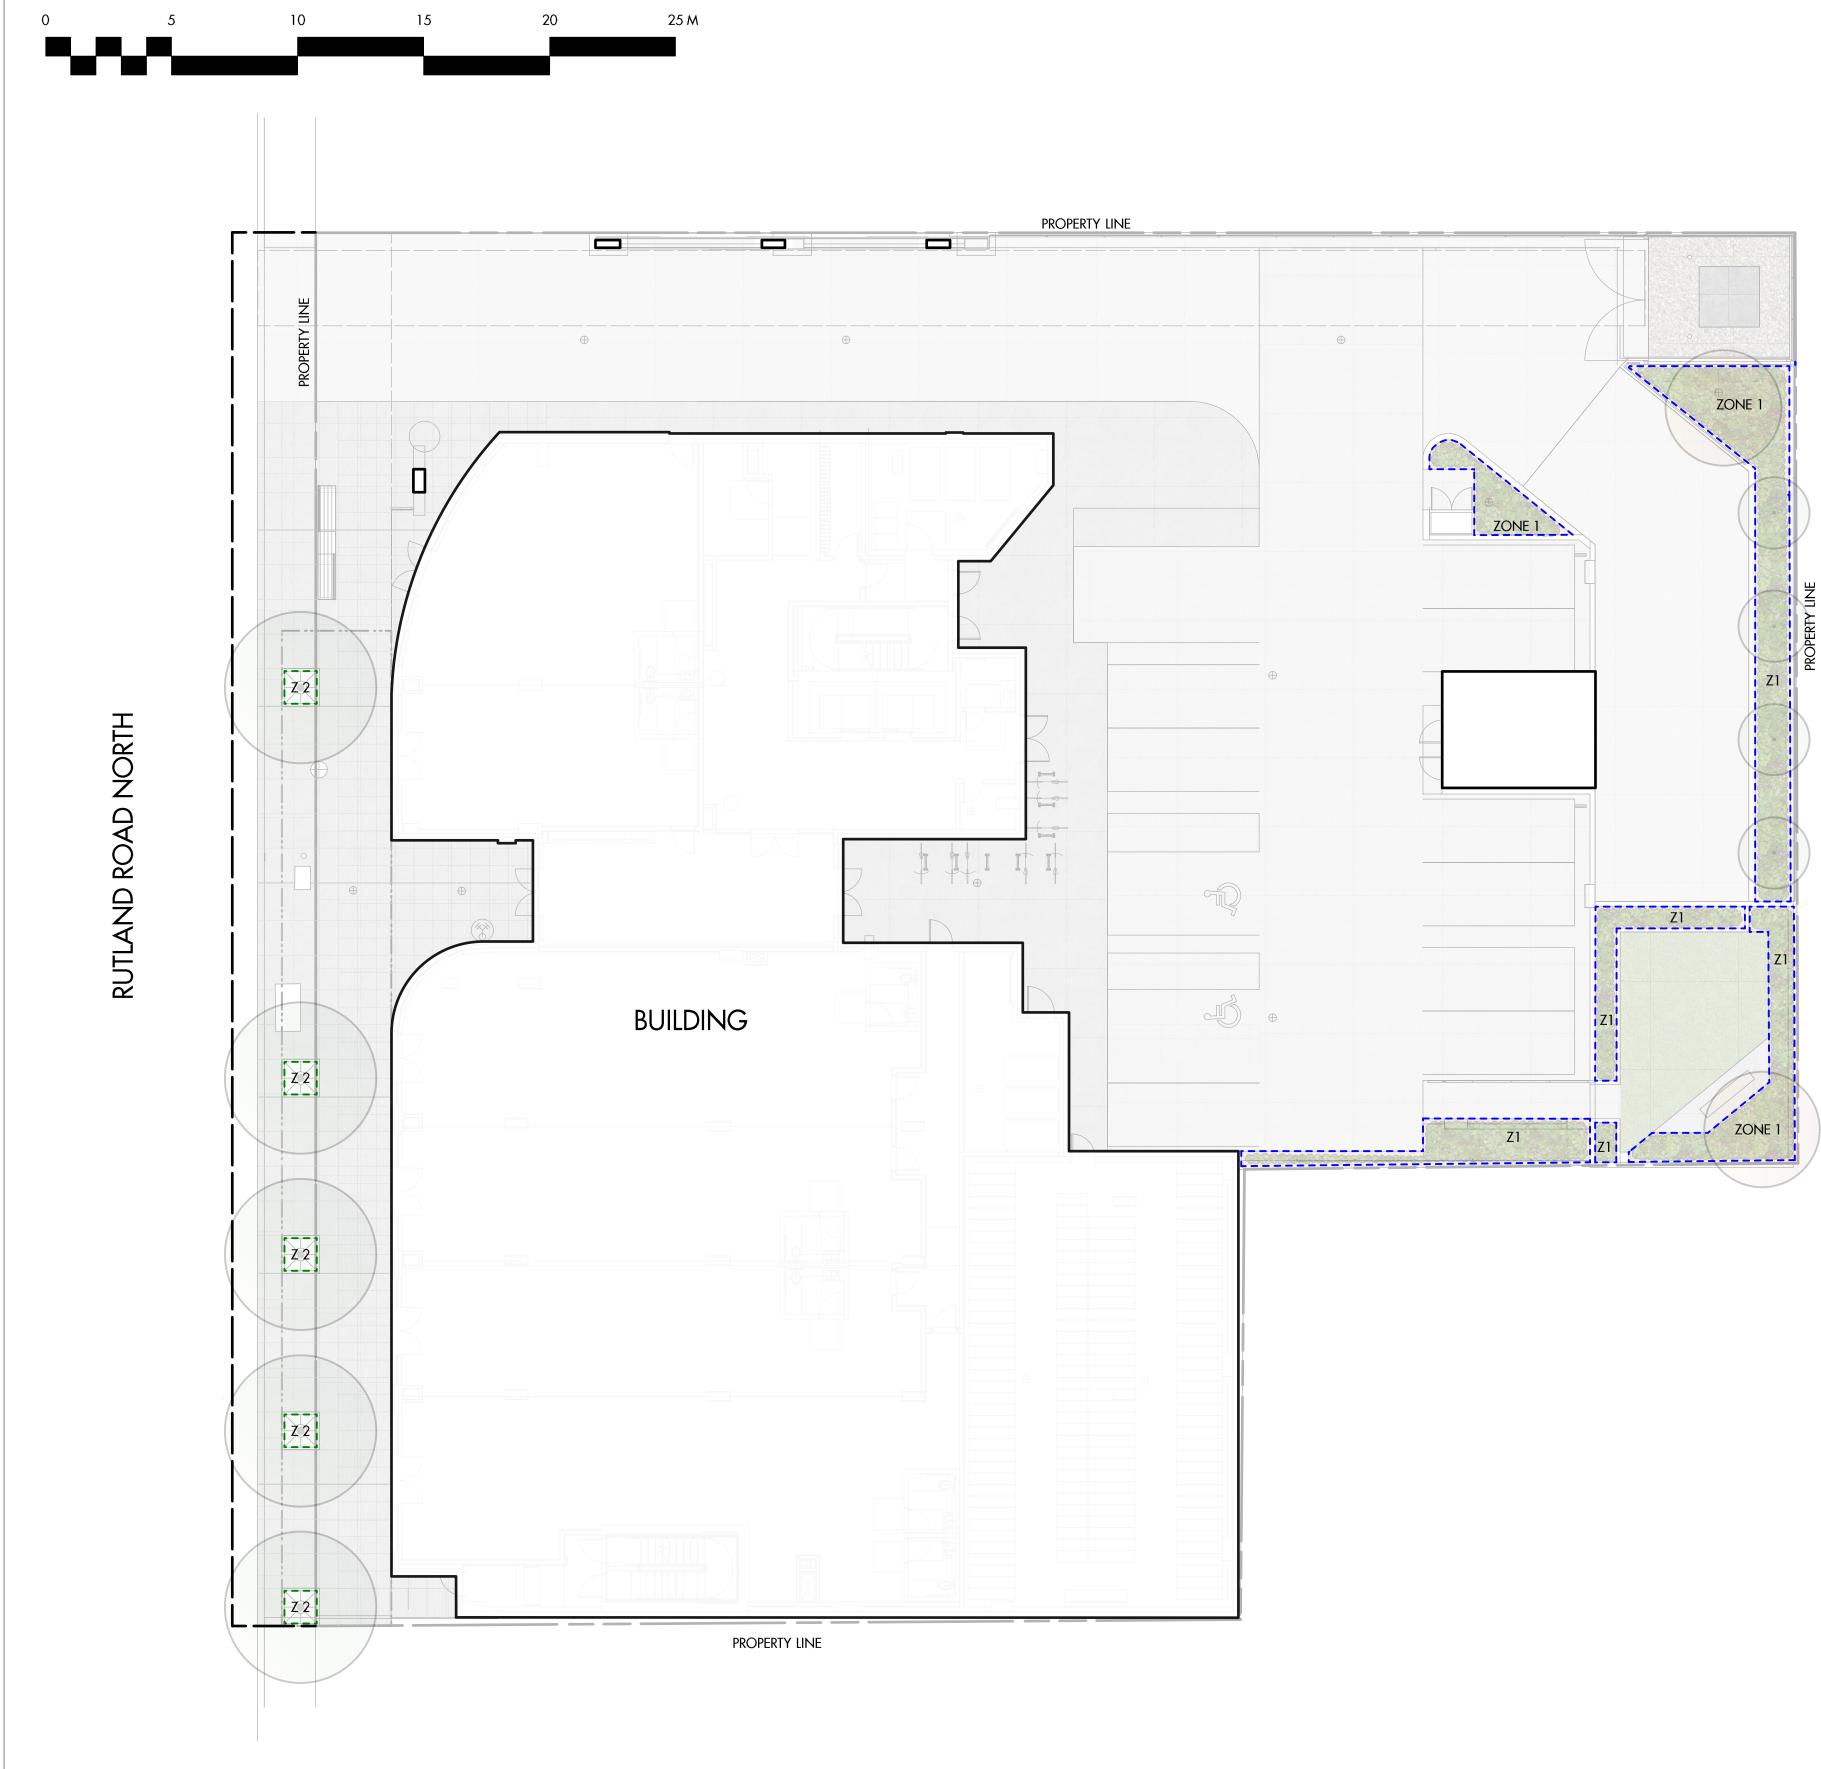

- a) The dimensions and siting of the building to be constructed on the land be in accordance with Schedule "A";
- b) The exterior design and finish of the building to be constructed on the land be in accordance with Schedule "B";
- c) Landscaping to be provided on the land be in accordance with Schedule "C";
- d) The applicant be required to post with the City a Landscape and Screening Performance Security deposit in the amount of 125% of the estimated value of the Landscape and Screening Plan, as determined by a Registered Landscape Architect and the estimated value of the mural on the north elevation;