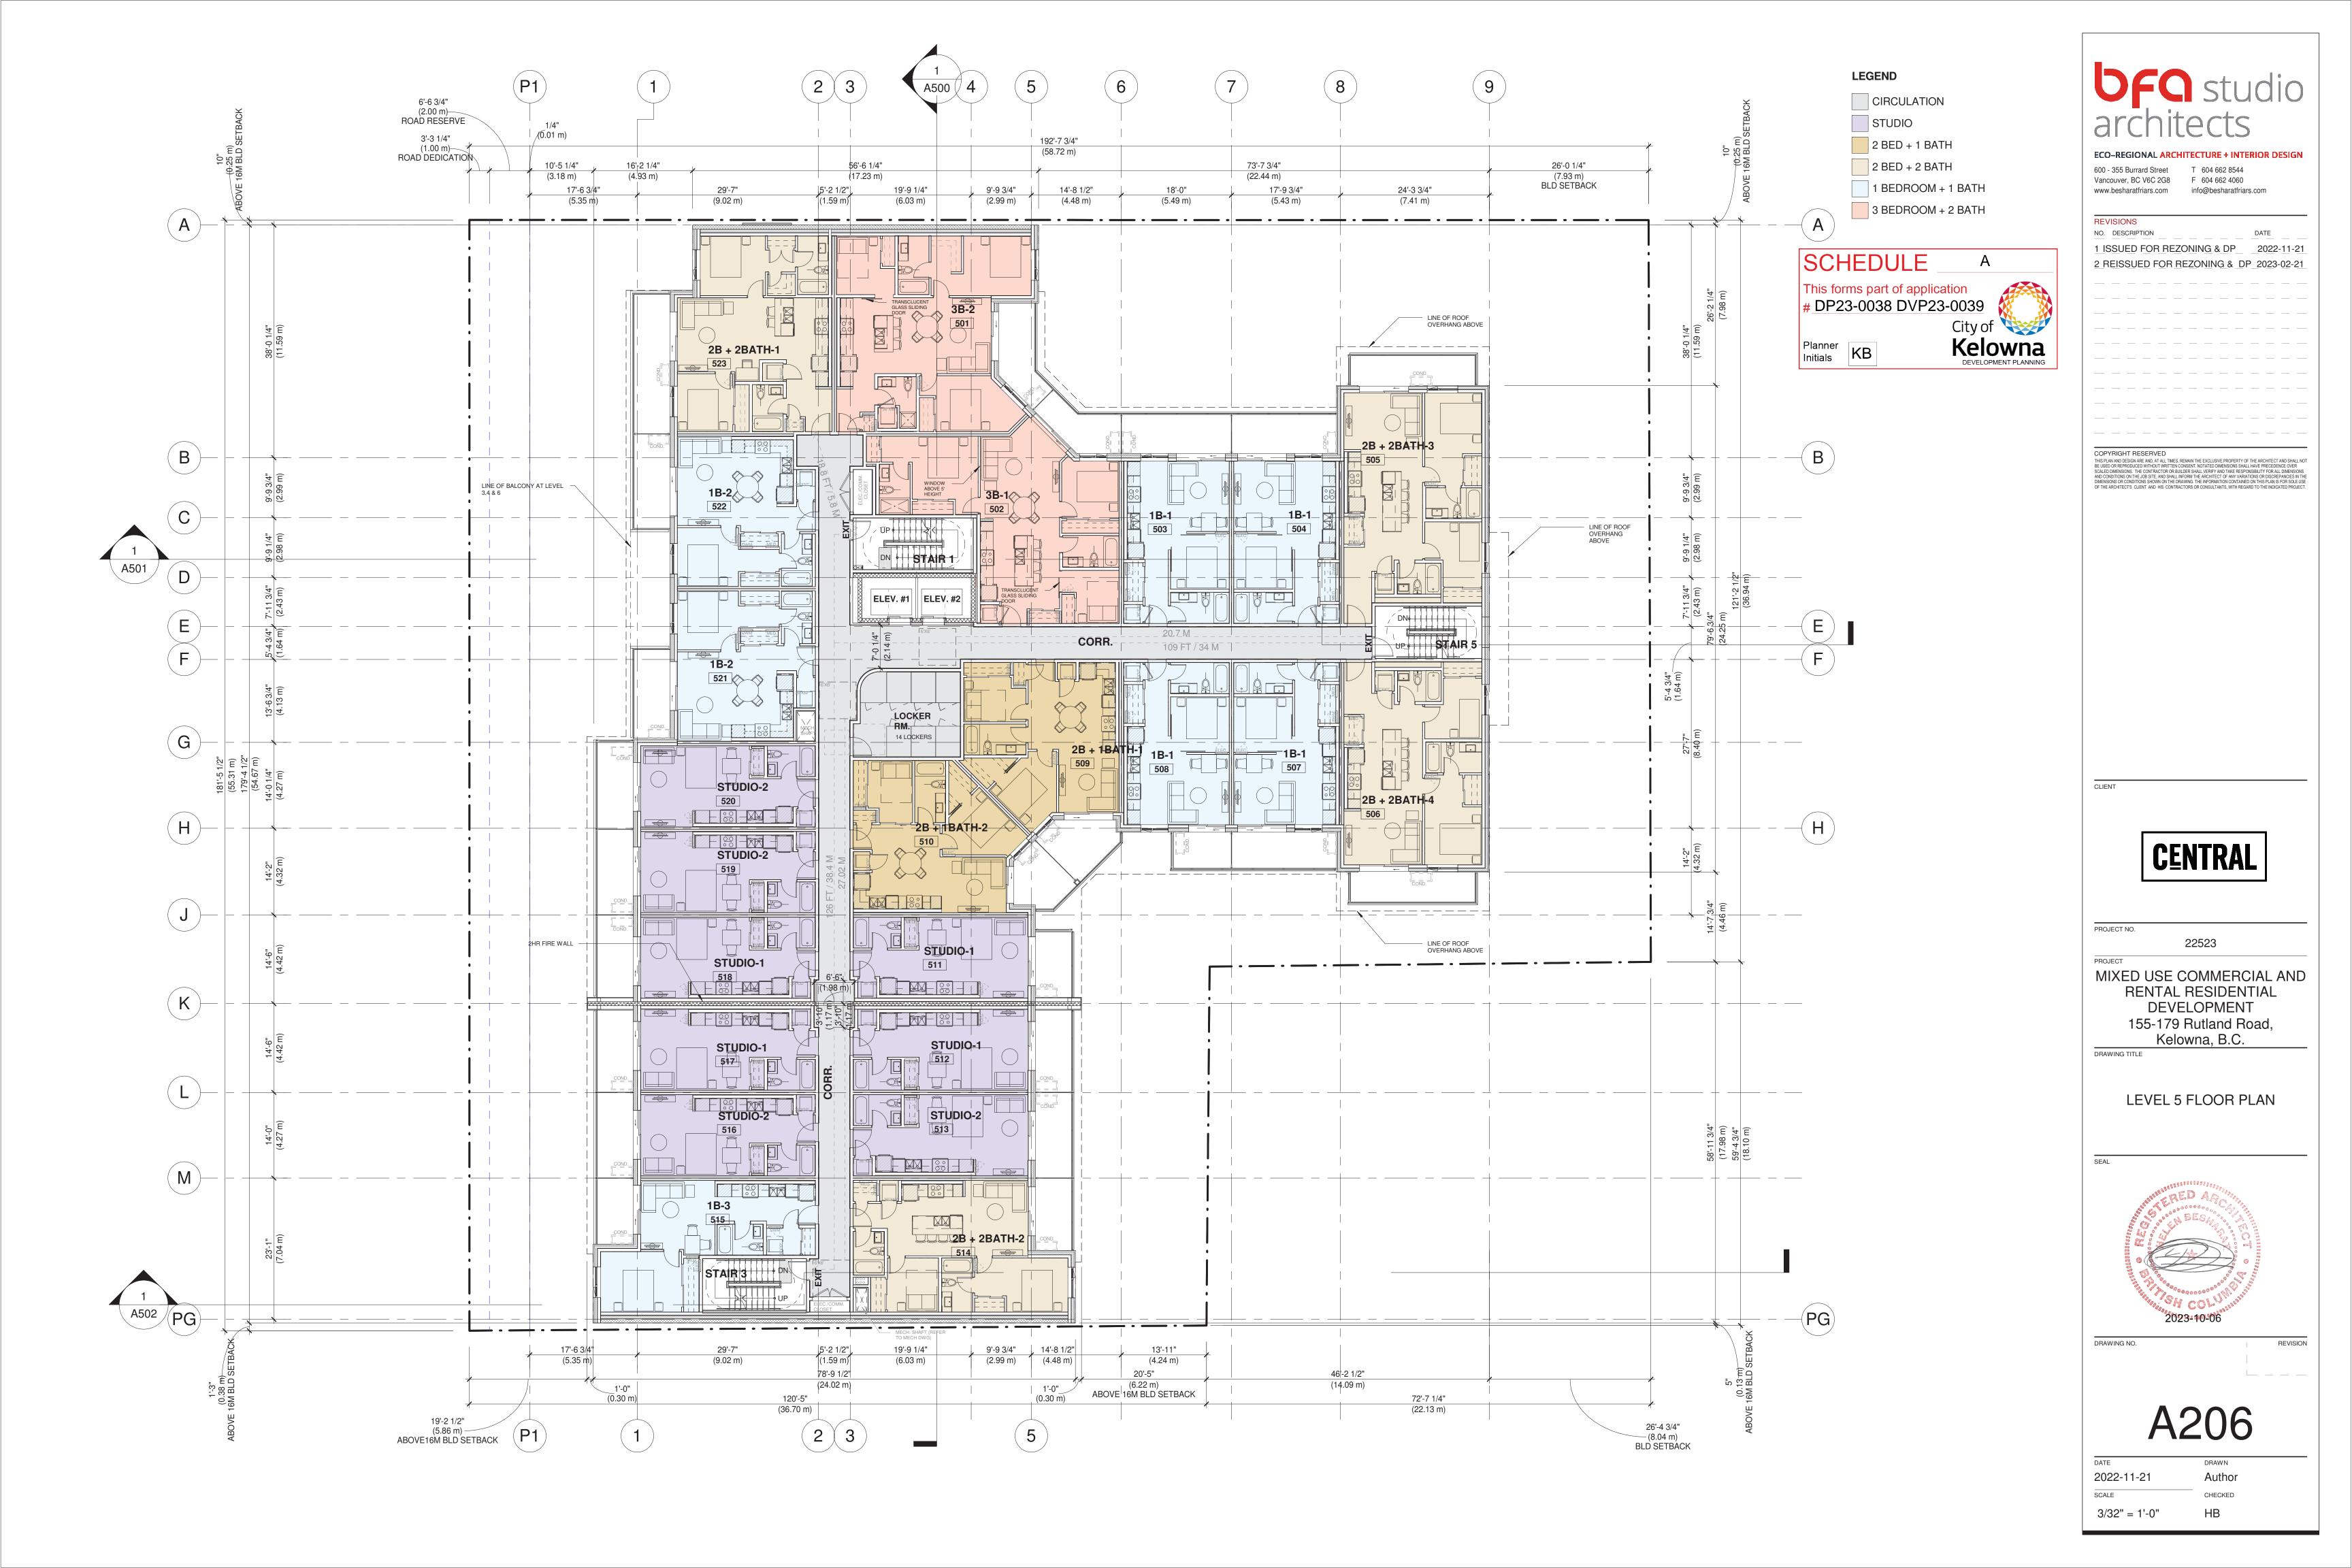

## ECO-REGIONAL ARCHITECTURE + INTERIOR DESIGN

(formerly Besharat Friars Architects)

600 - 355 Burrard Street Vancouver, BC V6C 2G8

| DWG # | DRAWING TITLE                    |
|-------|----------------------------------|
| 2     |                                  |
| A000  | COVER SHEET                      |
| A002  | PROJECT STATISTICS               |
| A003  | BCBC 2018 CODE SUMMARY           |
| A004  | PROJECT STATISTICS               |
| A005  | CONTEXT                          |
| A006  | AERIAL VIEW & ZONING MAP         |
| A007  | AERIAL VIEW                      |
| A008  | 3D PERSPECTIVES                  |
| A009  | 3D PERSPECTIVES                  |
| A010  | 3D PERSPECTIVES                  |
| A011  | 3D PERSPECTIVES                  |
| A202  | P1 LEVEL PLAN                    |
| A203  | LEVEL 1 FLOOR PLAN               |
| A204  | LEVEL 2 FLOOR PLAN               |
| A205  | LEVEL 3,4,6 FLOOR PLAN           |
| A206  | LEVEL 5 FLOOR PLAN               |
| A207  | ROOF PLAN & UPPER ROOF PLAN      |
| A231  | TYPICAL UNIT PLANS               |
| A232  | TYPICAL UNIT PLANS               |
| A400  | ELEVATION MATERIAL LEGEND        |
| A401  | NORTH ELEVATION                  |
| A402  | EAST ELEVATION                   |
| A403  | SOUTH ELEVATION                  |
| A404  | WEST ELEVATION                   |
| A405  | 3D VIEWS WITH MATERIAL LEGEND    |
| A406  | 3D VIEWS WITH MATERIAL LEGEND    |
| A500  | SECTION A-A                      |
| A501  | SECTION B-B                      |
| A502  | SECTION C-C                      |
| A504  | PARTIAL SECTIONS                 |
| O001  | AREA OVERLAY - LEVEL 1           |
| O002  | AREA OVERLAY - LEVEL 2           |
| O003  | AREA OVERLAY - LEVEL 3-6         |
| O004  | AREA OVERLAY - ROOF LEVEL        |
| O005  | AREA CALCULATION & UNIT TYPOLOGY |
| SA01  | SHADOW ANALYSIS                  |
| SA02  | SHADOW ANALYSIS                  |
| X001  | BUILDING SIGNAGE                 |
| X003  | MISCELLANEOUS ZONING CALCULATION |