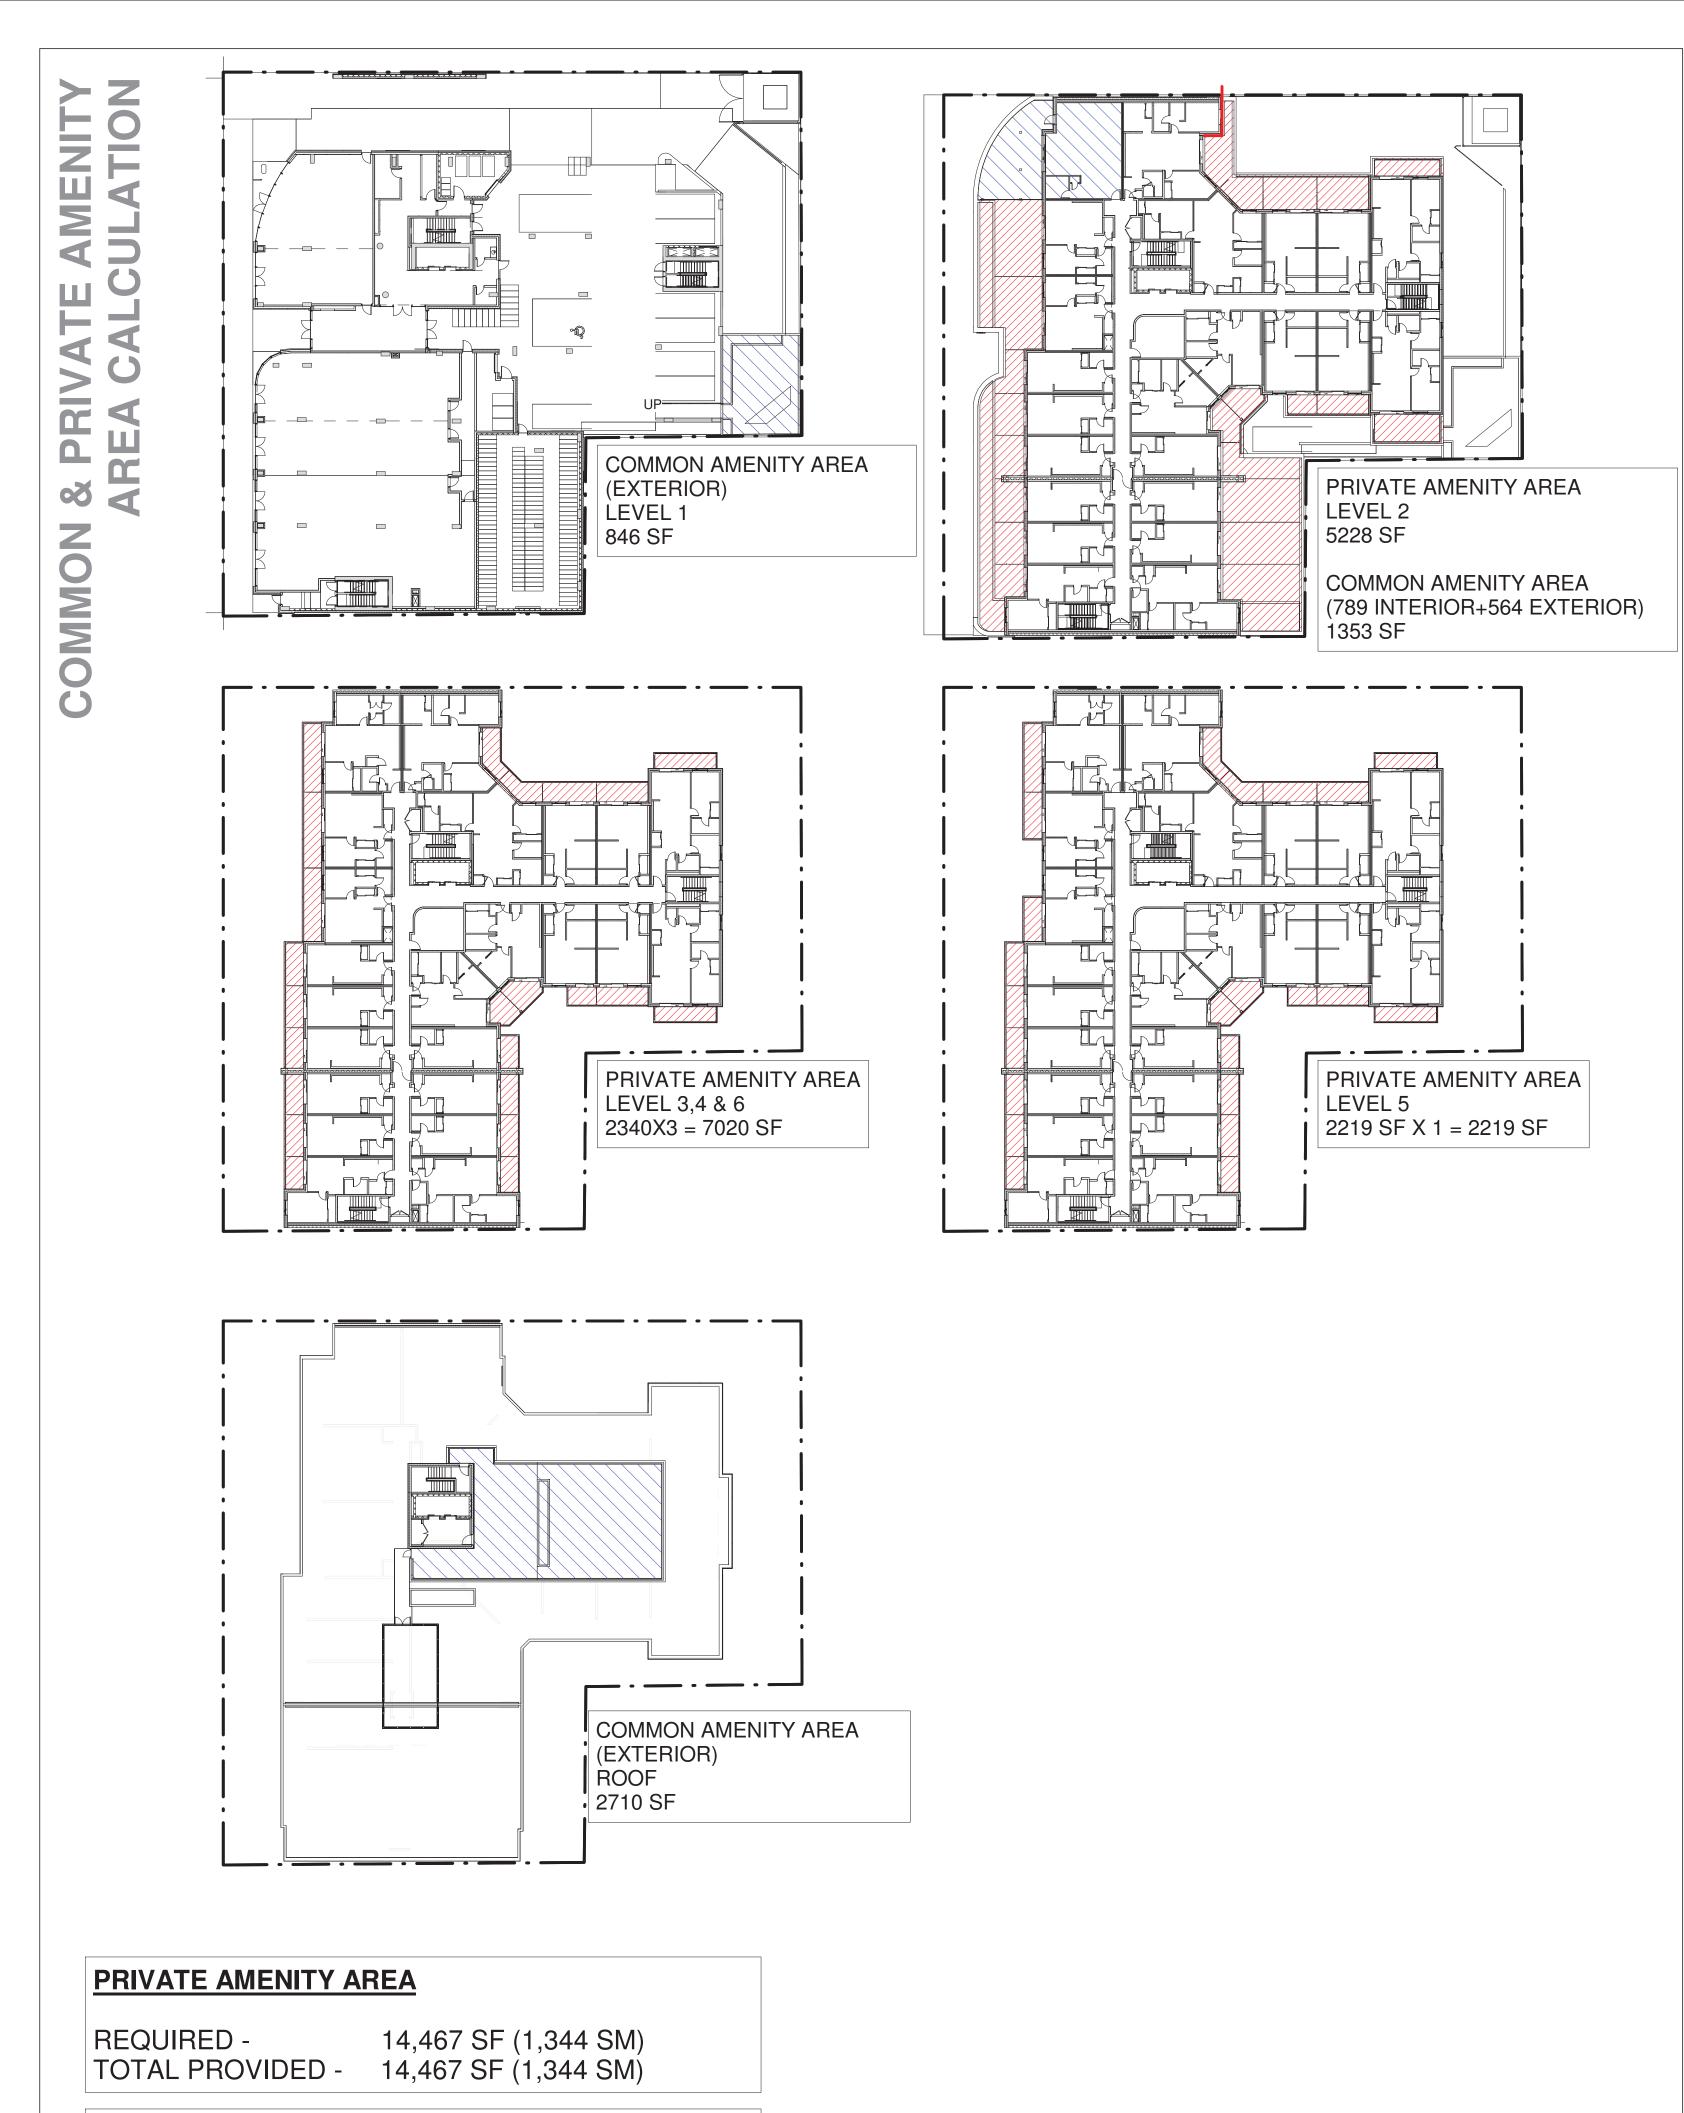

- a) The dimensions and siting of the building to be constructed on the land be in accordance with Schedule "A";
- b) The exterior design and finish of the building to be constructed on the land be in accordance with Schedule "B";
- c) Landscaping to be provided on the land be in accordance with Schedule "C";
- d) The applicant be required to post with the City a Landscape and Screening Performance Security deposit in the amount of 125% of the estimated value of the Landscape and Screening Plan, as determined by a Registered Landscape Architect and the estimated value of the mural on the north elevation;