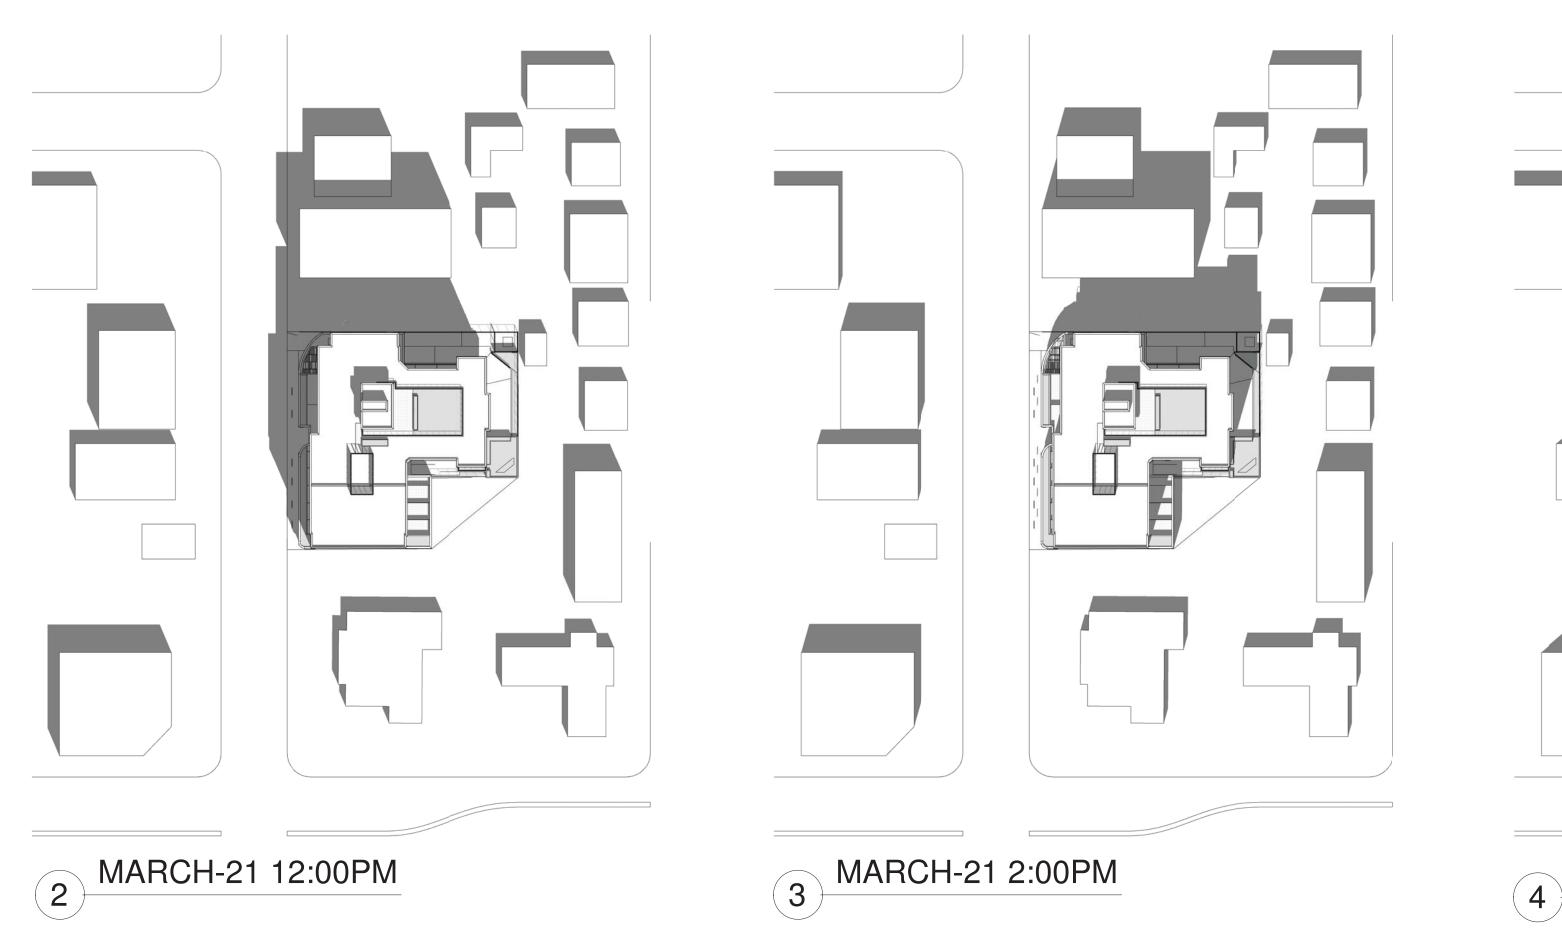

## ECO-REGIONAL ARCHITECTURE + INTERIOR DESIGN

(formerly Besharat Friars Architects)

600 - 355 Burrard Street Vancouver, BC V6C 2G8

| DWG # | DRAWING TITLE                    |
|-------|----------------------------------|
| 2     |                                  |
| A000  | COVER SHEET                      |
| A002  | PROJECT STATISTICS               |
| A003  | BCBC 2018 CODE SUMMARY           |
| A004  | PROJECT STATISTICS               |
| A005  | CONTEXT                          |
| A006  | AERIAL VIEW & ZONING MAP         |
| A007  | AERIAL VIEW                      |
| A008  | 3D PERSPECTIVES                  |
| A009  | 3D PERSPECTIVES                  |
| A010  | 3D PERSPECTIVES                  |
| A011  | 3D PERSPECTIVES                  |
| A202  | P1 LEVEL PLAN                    |
| A203  | LEVEL 1 FLOOR PLAN               |
| A204  | LEVEL 2 FLOOR PLAN               |
| A205  | LEVEL 3,4,6 FLOOR PLAN           |
| A206  | LEVEL 5 FLOOR PLAN               |
| A207  | ROOF PLAN & UPPER ROOF PLAN      |
| A231  | TYPICAL UNIT PLANS               |
| A232  | TYPICAL UNIT PLANS               |
| A400  | ELEVATION MATERIAL LEGEND        |
| A401  | NORTH ELEVATION                  |
| A402  | EAST ELEVATION                   |
| A403  | SOUTH ELEVATION                  |
| A404  | WEST ELEVATION                   |
| A405  | 3D VIEWS WITH MATERIAL LEGEND    |
| A406  | 3D VIEWS WITH MATERIAL LEGEND    |
| A500  | SECTION A-A                      |
| A501  | SECTION B-B                      |
| A502  | SECTION C-C                      |
| A504  | PARTIAL SECTIONS                 |
| O001  | AREA OVERLAY - LEVEL 1           |
| O002  | AREA OVERLAY - LEVEL 2           |
| O003  | AREA OVERLAY - LEVEL 3-6         |
| O004  | AREA OVERLAY - ROOF LEVEL        |
| O005  | AREA CALCULATION & UNIT TYPOLOGY |
| SA01  | SHADOW ANALYSIS                  |
| SA02  | SHADOW ANALYSIS                  |
| X001  | BUILDING SIGNAGE                 |
| X003  | MISCELLANEOUS ZONING CALCULATION |