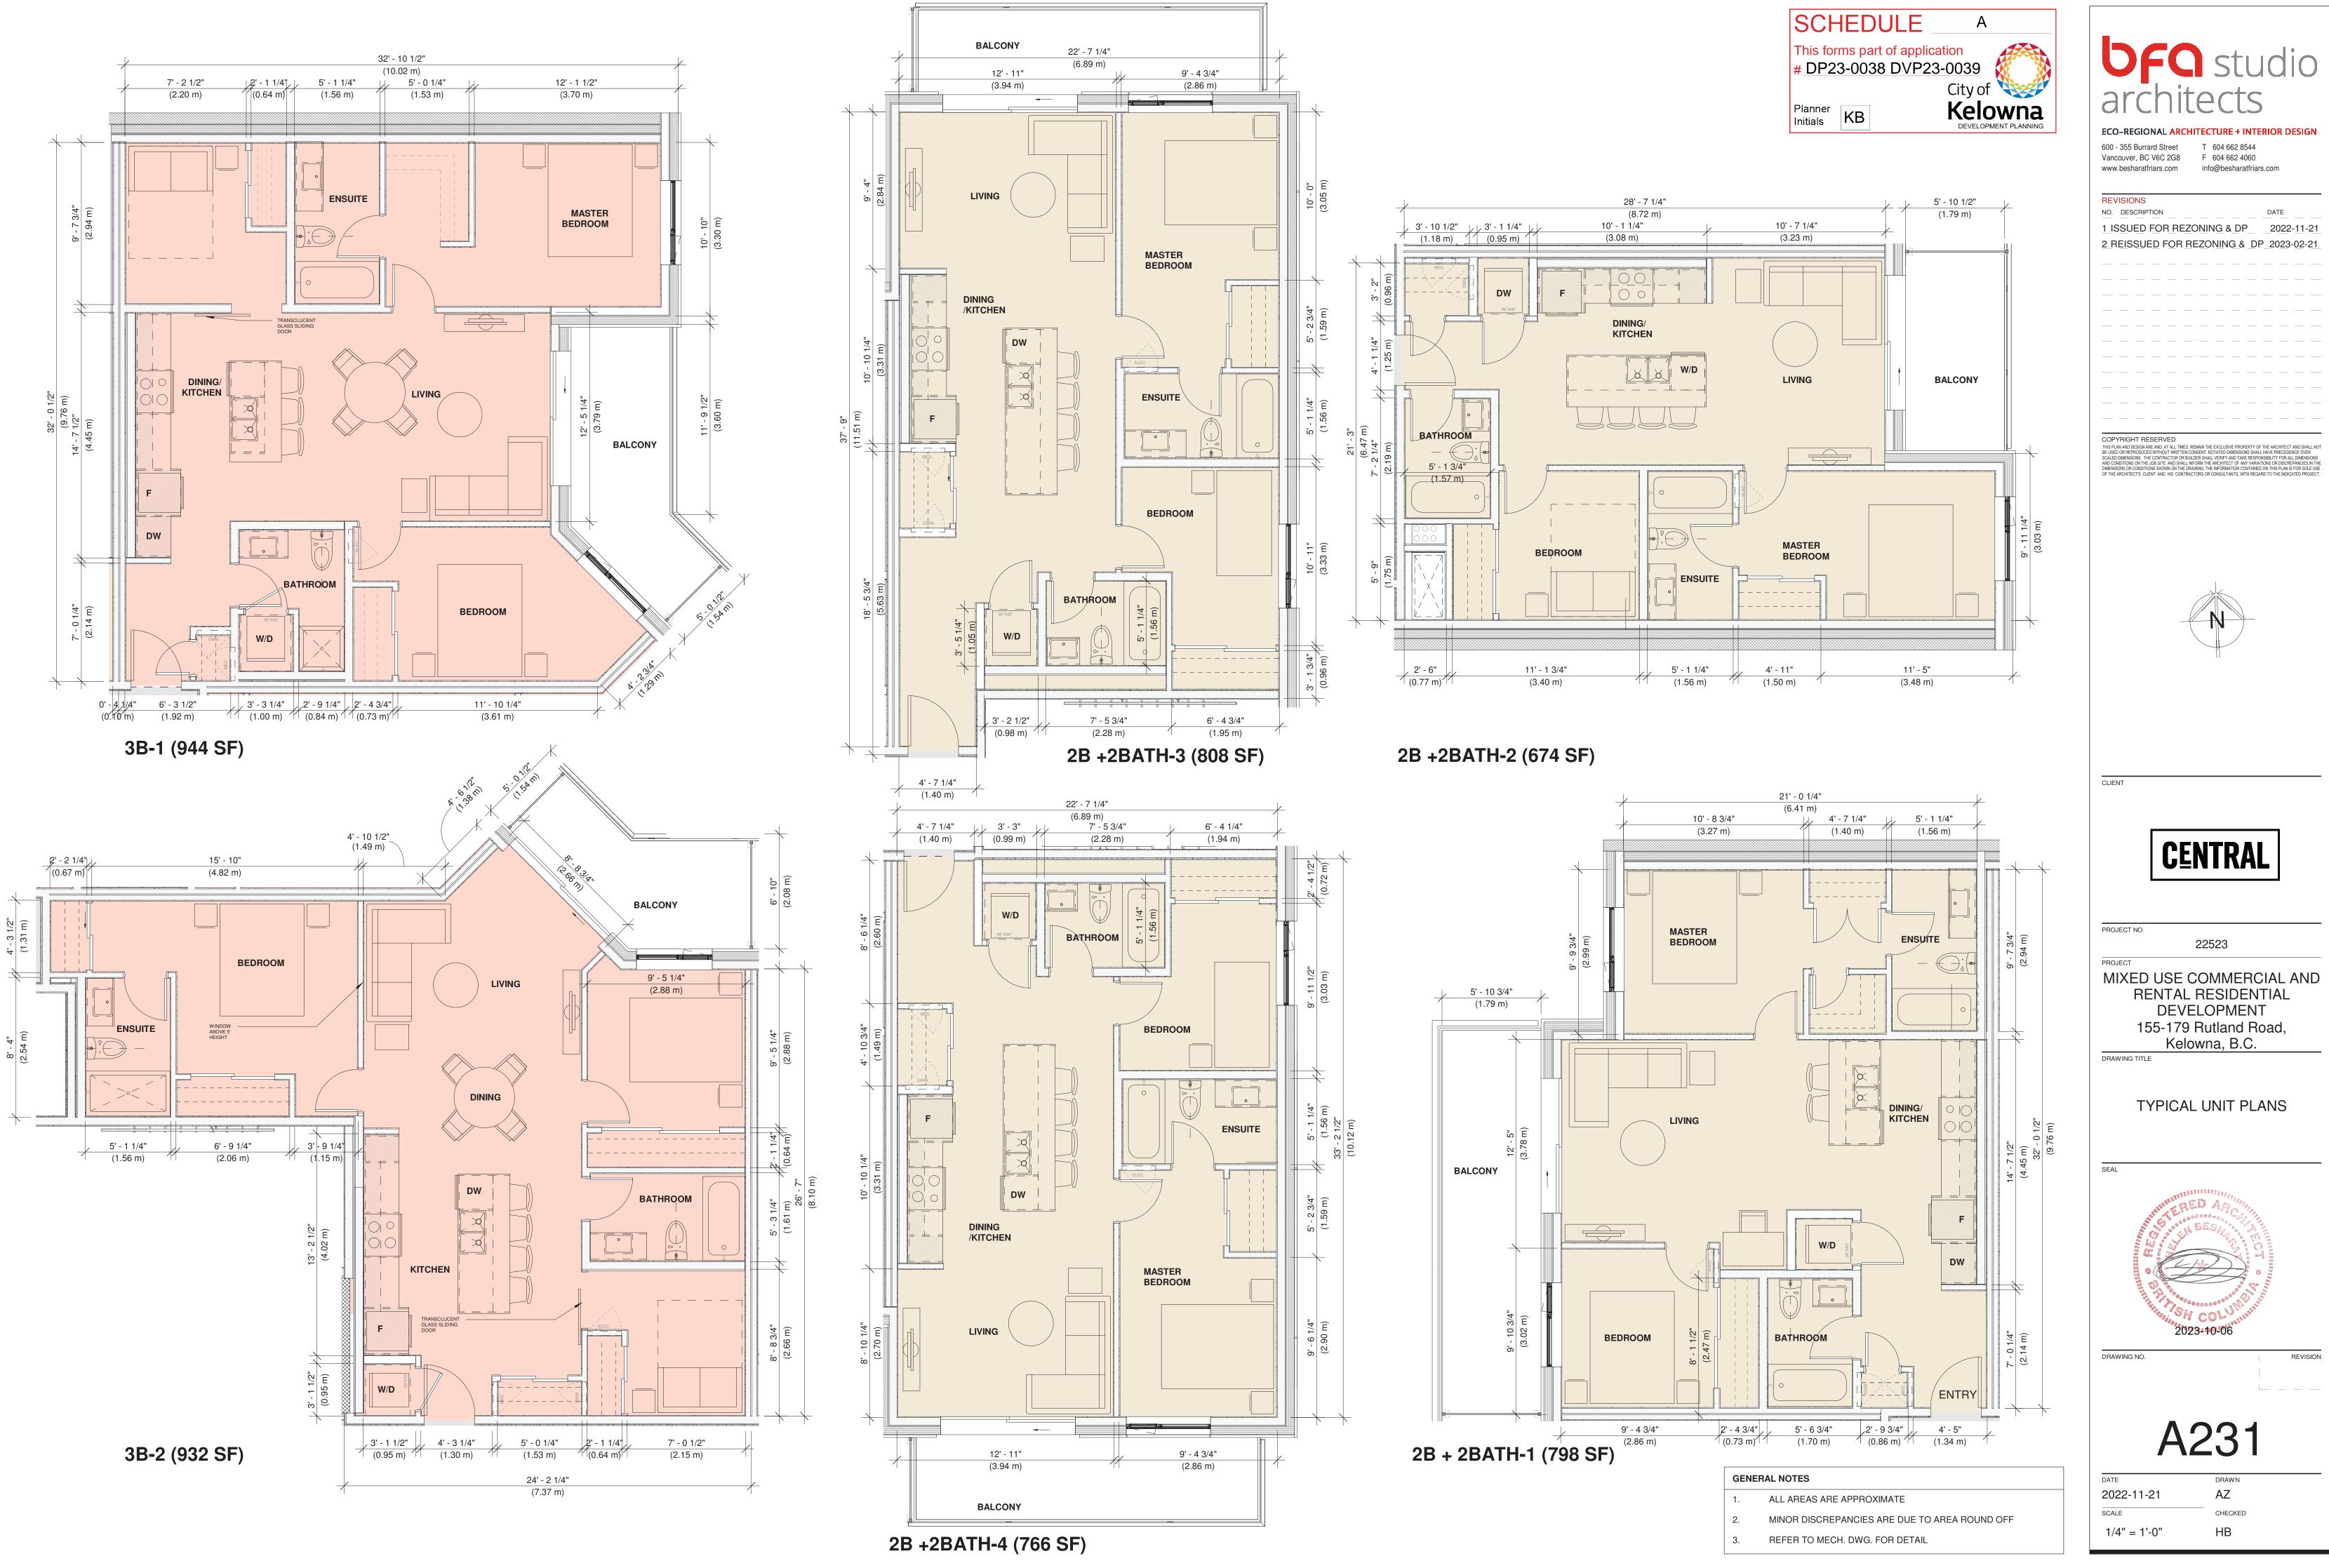

## ECO-REGIONAL ARCHITECTURE + INTERIOR DESIGN

(formerly Besharat Friars Architects)

600 - 355 Burrard Street Vancouver, BC V6C 2G8

| DWG # | DRAWING TITLE                    |
|-------|----------------------------------|
| 2     |                                  |
| A000  | COVER SHEET                      |
| A002  | PROJECT STATISTICS               |
| A003  | BCBC 2018 CODE SUMMARY           |
| A004  | PROJECT STATISTICS               |
| A005  | CONTEXT                          |
| A006  | AERIAL VIEW & ZONING MAP         |
| A007  | AERIAL VIEW                      |
| A008  | 3D PERSPECTIVES                  |
| A009  | 3D PERSPECTIVES                  |
| A010  | 3D PERSPECTIVES                  |
| A011  | 3D PERSPECTIVES                  |
| A202  | P1 LEVEL PLAN                    |
| A203  | LEVEL 1 FLOOR PLAN               |
| A204  | LEVEL 2 FLOOR PLAN               |
| A205  | LEVEL 3,4,6 FLOOR PLAN           |
| A206  | LEVEL 5 FLOOR PLAN               |
| A207  | ROOF PLAN & UPPER ROOF PLAN      |
| A231  | TYPICAL UNIT PLANS               |
| A232  | TYPICAL UNIT PLANS               |
| A400  | ELEVATION MATERIAL LEGEND        |
| A401  | NORTH ELEVATION                  |
| A402  | EAST ELEVATION                   |
| A403  | SOUTH ELEVATION                  |
| A404  | WEST ELEVATION                   |
| A405  | 3D VIEWS WITH MATERIAL LEGEND    |
| A406  | 3D VIEWS WITH MATERIAL LEGEND    |
| A500  | SECTION A-A                      |
| A501  | SECTION B-B                      |
| A502  | SECTION C-C                      |
| A504  | PARTIAL SECTIONS                 |
| O001  | AREA OVERLAY - LEVEL 1           |
| O002  | AREA OVERLAY - LEVEL 2           |
| O003  | AREA OVERLAY - LEVEL 3-6         |
| O004  | AREA OVERLAY - ROOF LEVEL        |
| O005  | AREA CALCULATION & UNIT TYPOLOGY |
| SA01  | SHADOW ANALYSIS                  |
| SA02  | SHADOW ANALYSIS                  |
| X001  | BUILDING SIGNAGE                 |
| X003  | MISCELLANEOUS ZONING CALCULATION |