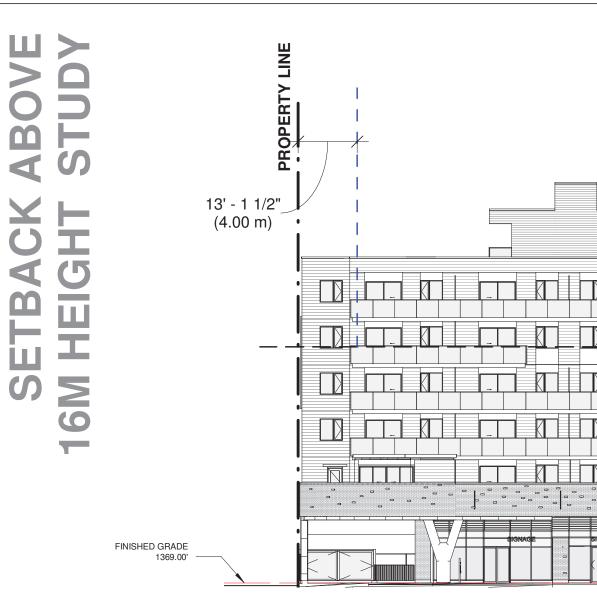

AND THAT variances to the following sections of Zoning Bylaw No. 12375 be granted:

Section 14.11, Footnote 2: Commercial and Urban Centre Zone Development Regulations

To vary the required minimum side yard for any portion of a building above 16.0 m in height from 4.0 m required to 0.25 m proposed (north side yard).

Section 14.11, Footnote 2: Commercial and Urban Centre Zone Development Regulations

To vary the required minimum side yard for any portion of a building above 16.0 m in height from 4.0 m required to 0.13 m proposed (south side yard).