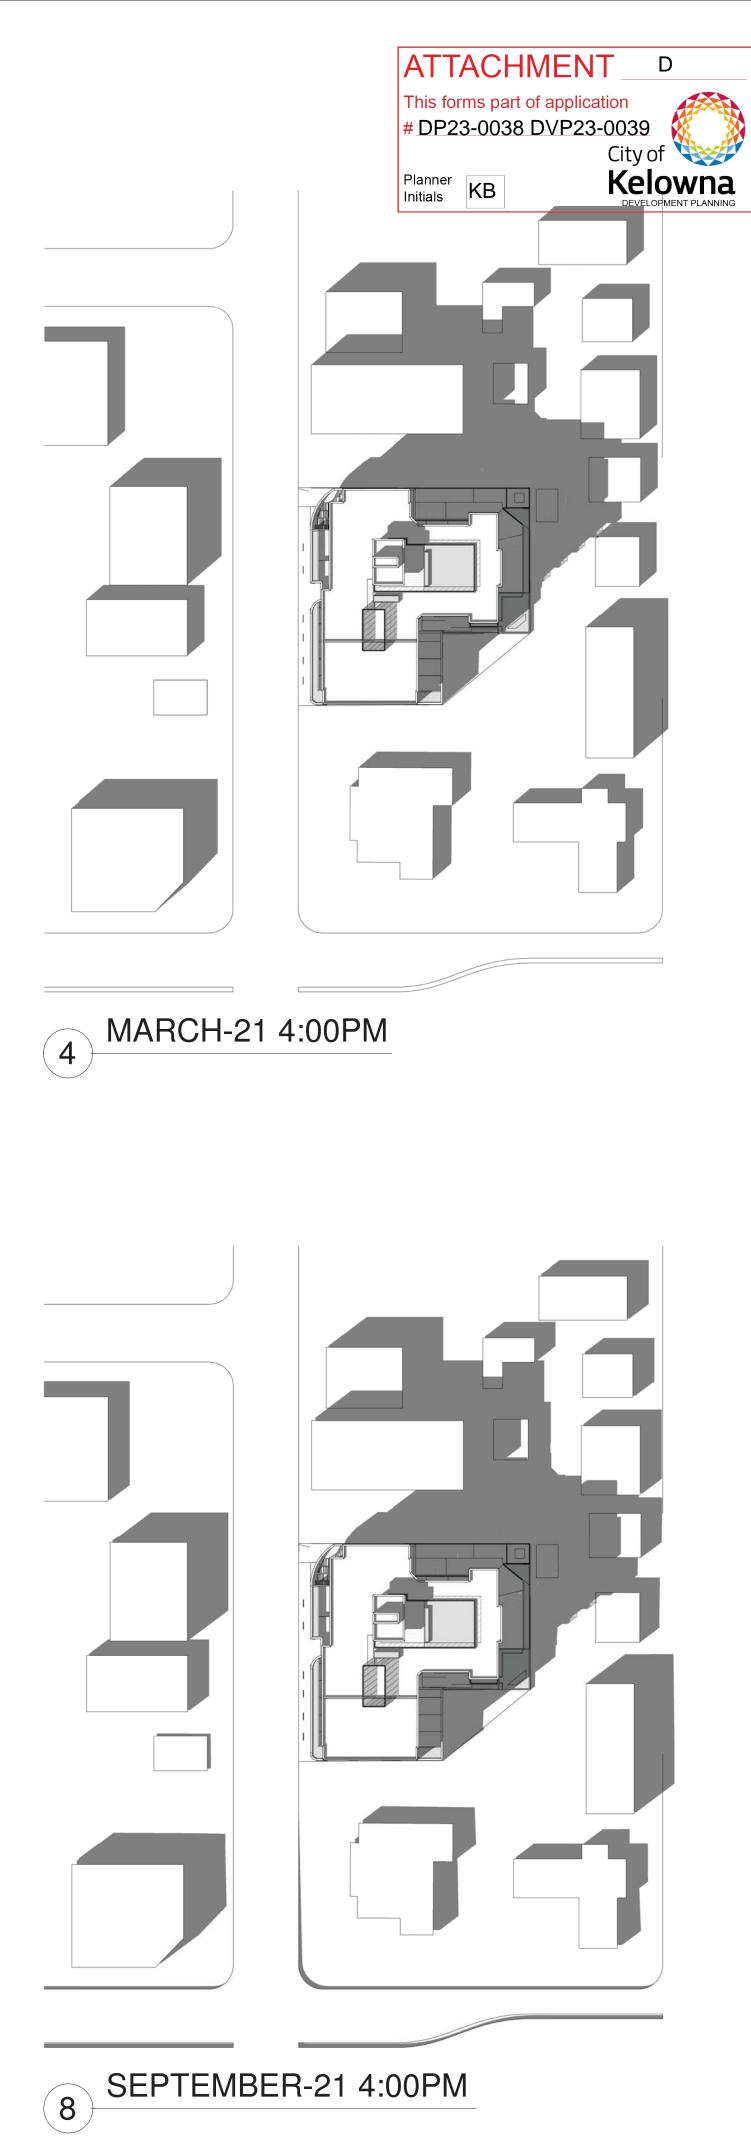

## ECO-REGIONAL ARCHITECTURE + INTERIOR DESIGN

(formerly Besharat Friars Architects)

600 - 355 Burrard Street Vancouver, BC V6C 2G8

| DWG # | DRAWING TITLE                    |
|-------|----------------------------------|
| 2     |                                  |
| A000  | COVER SHEET                      |
| A002  | PROJECT STATISTICS               |
| A003  | BCBC 2018 CODE SUMMARY           |
| A004  | PROJECT STATISTICS               |
| A005  | CONTEXT                          |
| A006  | AERIAL VIEW & ZONING MAP         |
| A007  | AERIAL VIEW                      |
| A008  | 3D PERSPECTIVES                  |
| A009  | 3D PERSPECTIVES                  |
| A010  | 3D PERSPECTIVES                  |
| A011  | 3D PERSPECTIVES                  |
| A202  | P1 LEVEL PLAN                    |
| A203  | LEVEL 1 FLOOR PLAN               |
| A204  | LEVEL 2 FLOOR PLAN               |
| A205  | LEVEL 3,4,6 FLOOR PLAN           |
| A206  | LEVEL 5 FLOOR PLAN               |
| A207  | ROOF PLAN & UPPER ROOF PLAN      |
| A231  | TYPICAL UNIT PLANS               |
| A232  | TYPICAL UNIT PLANS               |
| A400  | ELEVATION MATERIAL LEGEND        |
| A401  | NORTH ELEVATION                  |
| A402  | EAST ELEVATION                   |
| A403  | SOUTH ELEVATION                  |
| A404  | WEST ELEVATION                   |
| A405  | 3D VIEWS WITH MATERIAL LEGEND    |
| A406  | 3D VIEWS WITH MATERIAL LEGEND    |
| A500  | SECTION A-A                      |
| A501  | SECTION B-B                      |
| A502  | SECTION C-C                      |
| A504  | PARTIAL SECTIONS                 |
| O001  | AREA OVERLAY - LEVEL 1           |
| O002  | AREA OVERLAY - LEVEL 2           |
| O003  | AREA OVERLAY - LEVEL 3-6         |
| O004  | AREA OVERLAY - ROOF LEVEL        |
| O005  | AREA CALCULATION & UNIT TYPOLOGY |
| SA01  | SHADOW ANALYSIS                  |
| SA02  | SHADOW ANALYSIS                  |
| X001  | BUILDING SIGNAGE                 |
| X003  | MISCELLANEOUS ZONING CALCULATION |