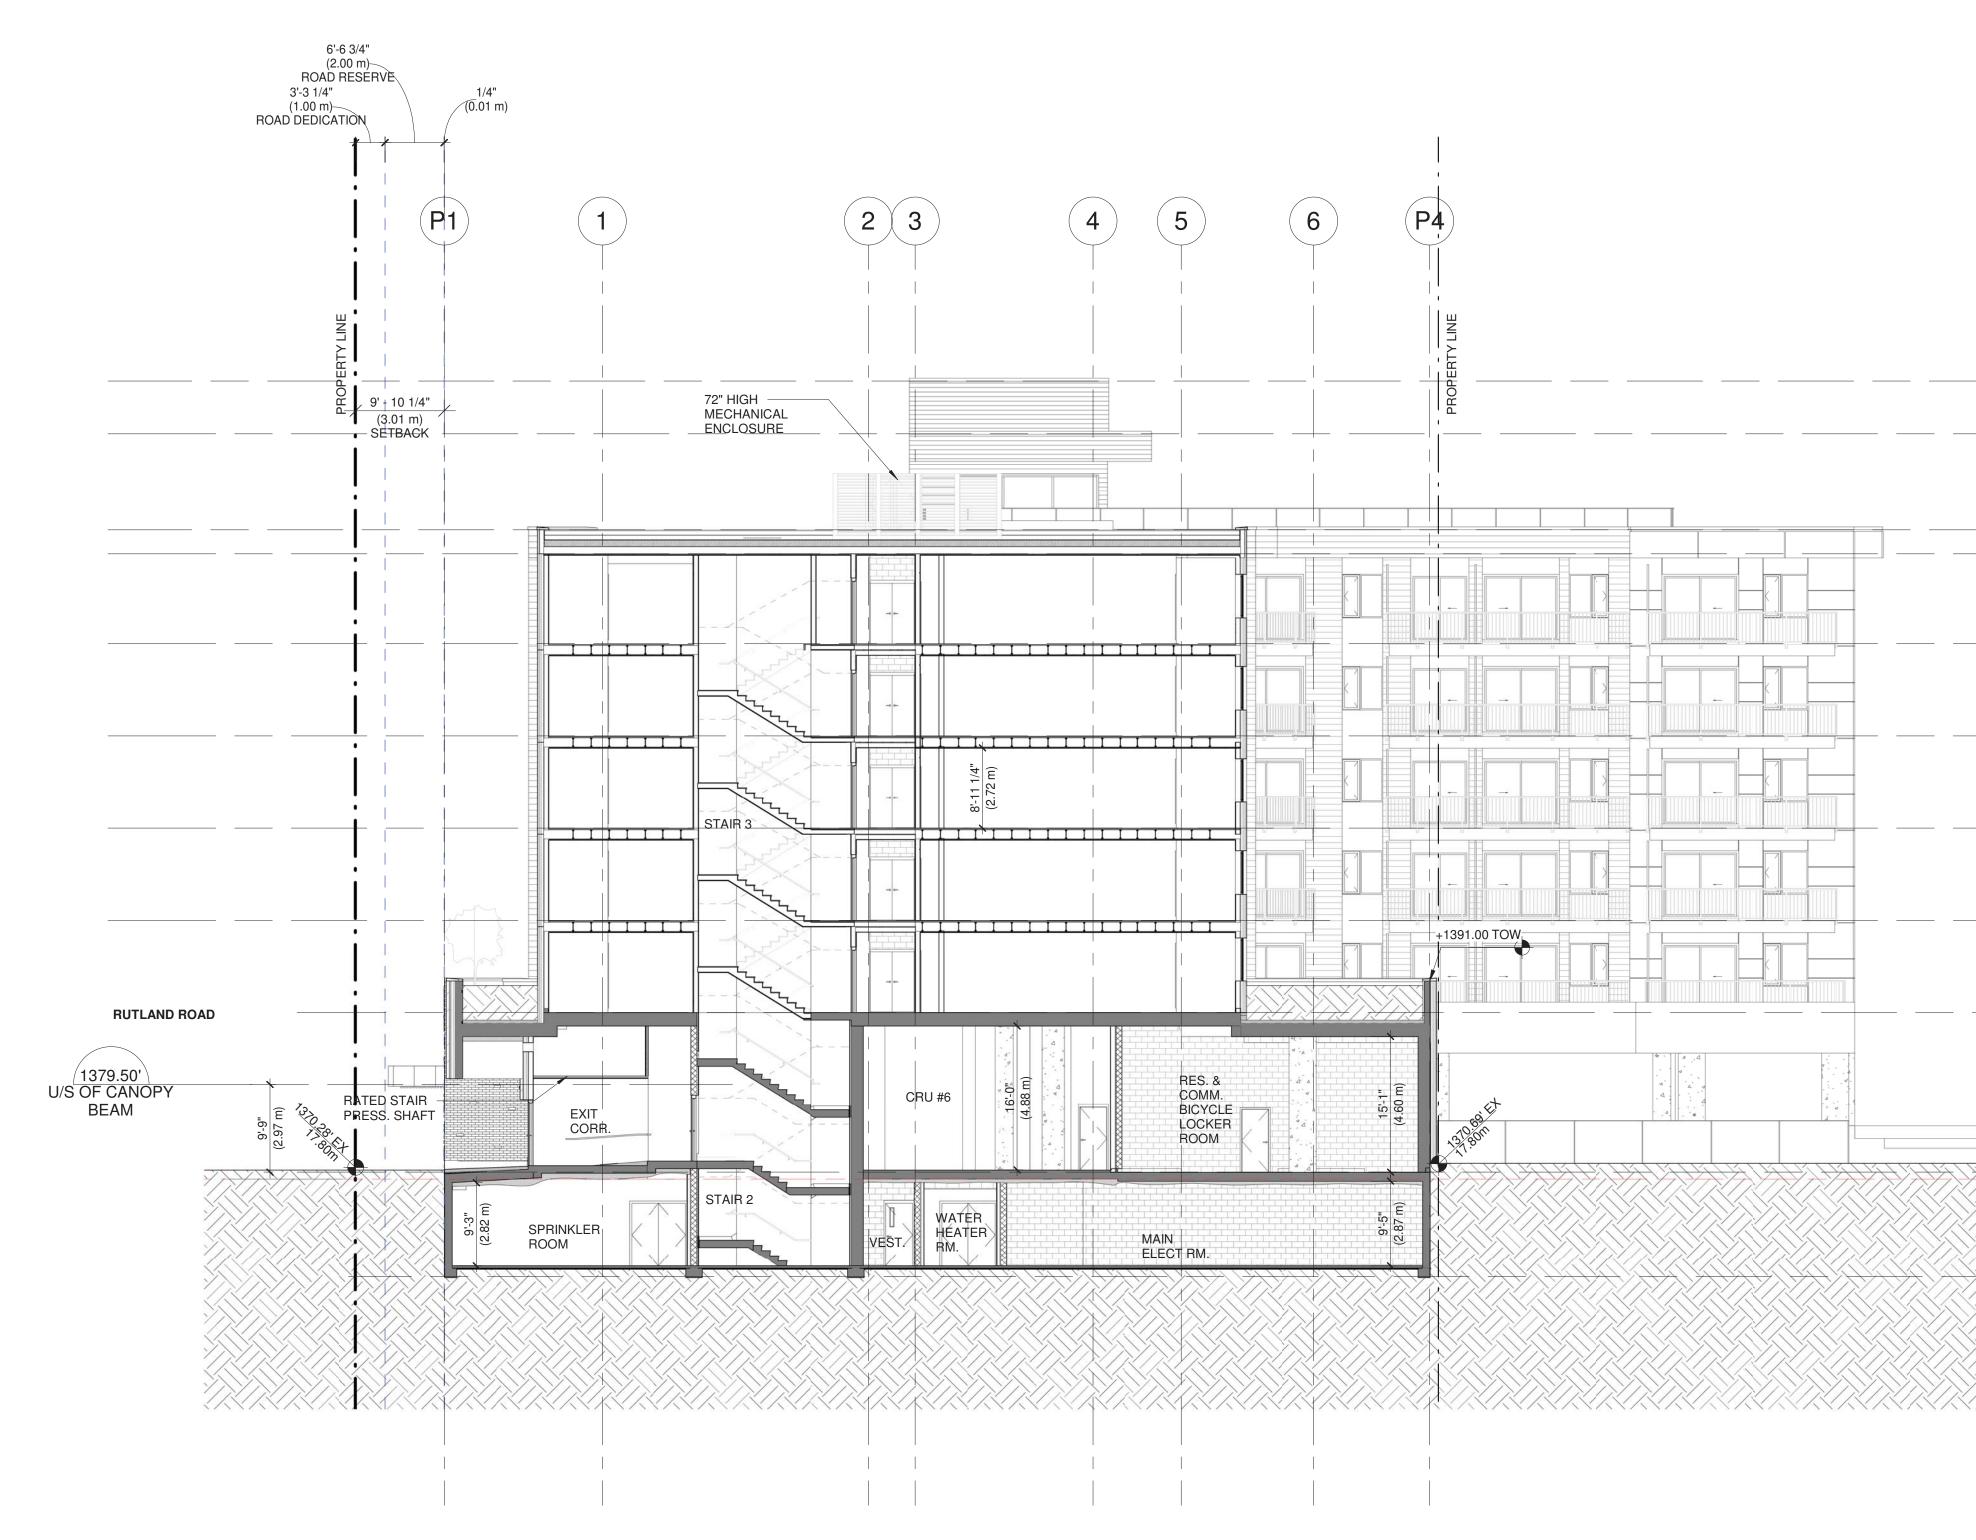

## ECO-REGIONAL ARCHITECTURE + INTERIOR DESIGN

(formerly Besharat Friars Architects)

600 - 355 Burrard Street Vancouver, BC V6C 2G8

| DWG # | DRAWING TITLE                    |
|-------|----------------------------------|
| 2     |                                  |
| A000  | COVER SHEET                      |
| A002  | PROJECT STATISTICS               |
| A003  | BCBC 2018 CODE SUMMARY           |
| A004  | PROJECT STATISTICS               |
| A005  | CONTEXT                          |
| A006  | AERIAL VIEW & ZONING MAP         |
| A007  | AERIAL VIEW                      |
| A008  | 3D PERSPECTIVES                  |
| A009  | 3D PERSPECTIVES                  |
| A010  | 3D PERSPECTIVES                  |
| A011  | 3D PERSPECTIVES                  |
| A202  | P1 LEVEL PLAN                    |
| A203  | LEVEL 1 FLOOR PLAN               |
| A204  | LEVEL 2 FLOOR PLAN               |
| A205  | LEVEL 3,4,6 FLOOR PLAN           |
| A206  | LEVEL 5 FLOOR PLAN               |
| A207  | ROOF PLAN & UPPER ROOF PLAN      |
| A231  | TYPICAL UNIT PLANS               |
| A232  | TYPICAL UNIT PLANS               |
| A400  | ELEVATION MATERIAL LEGEND        |
| A401  | NORTH ELEVATION                  |
| A402  | EAST ELEVATION                   |
| A403  | SOUTH ELEVATION                  |
| A404  | WEST ELEVATION                   |
| A405  | 3D VIEWS WITH MATERIAL LEGEND    |
| A406  | 3D VIEWS WITH MATERIAL LEGEND    |
| A500  | SECTION A-A                      |
| A501  | SECTION B-B                      |
| A502  | SECTION C-C                      |
| A504  | PARTIAL SECTIONS                 |
| O001  | AREA OVERLAY - LEVEL 1           |
| O002  | AREA OVERLAY - LEVEL 2           |
| O003  | AREA OVERLAY - LEVEL 3-6         |
| O004  | AREA OVERLAY - ROOF LEVEL        |
| O005  | AREA CALCULATION & UNIT TYPOLOGY |
| SA01  | SHADOW ANALYSIS                  |
| SA02  | SHADOW ANALYSIS                  |
| X001  | BUILDING SIGNAGE                 |
| X003  | MISCELLANEOUS ZONING CALCULATION |