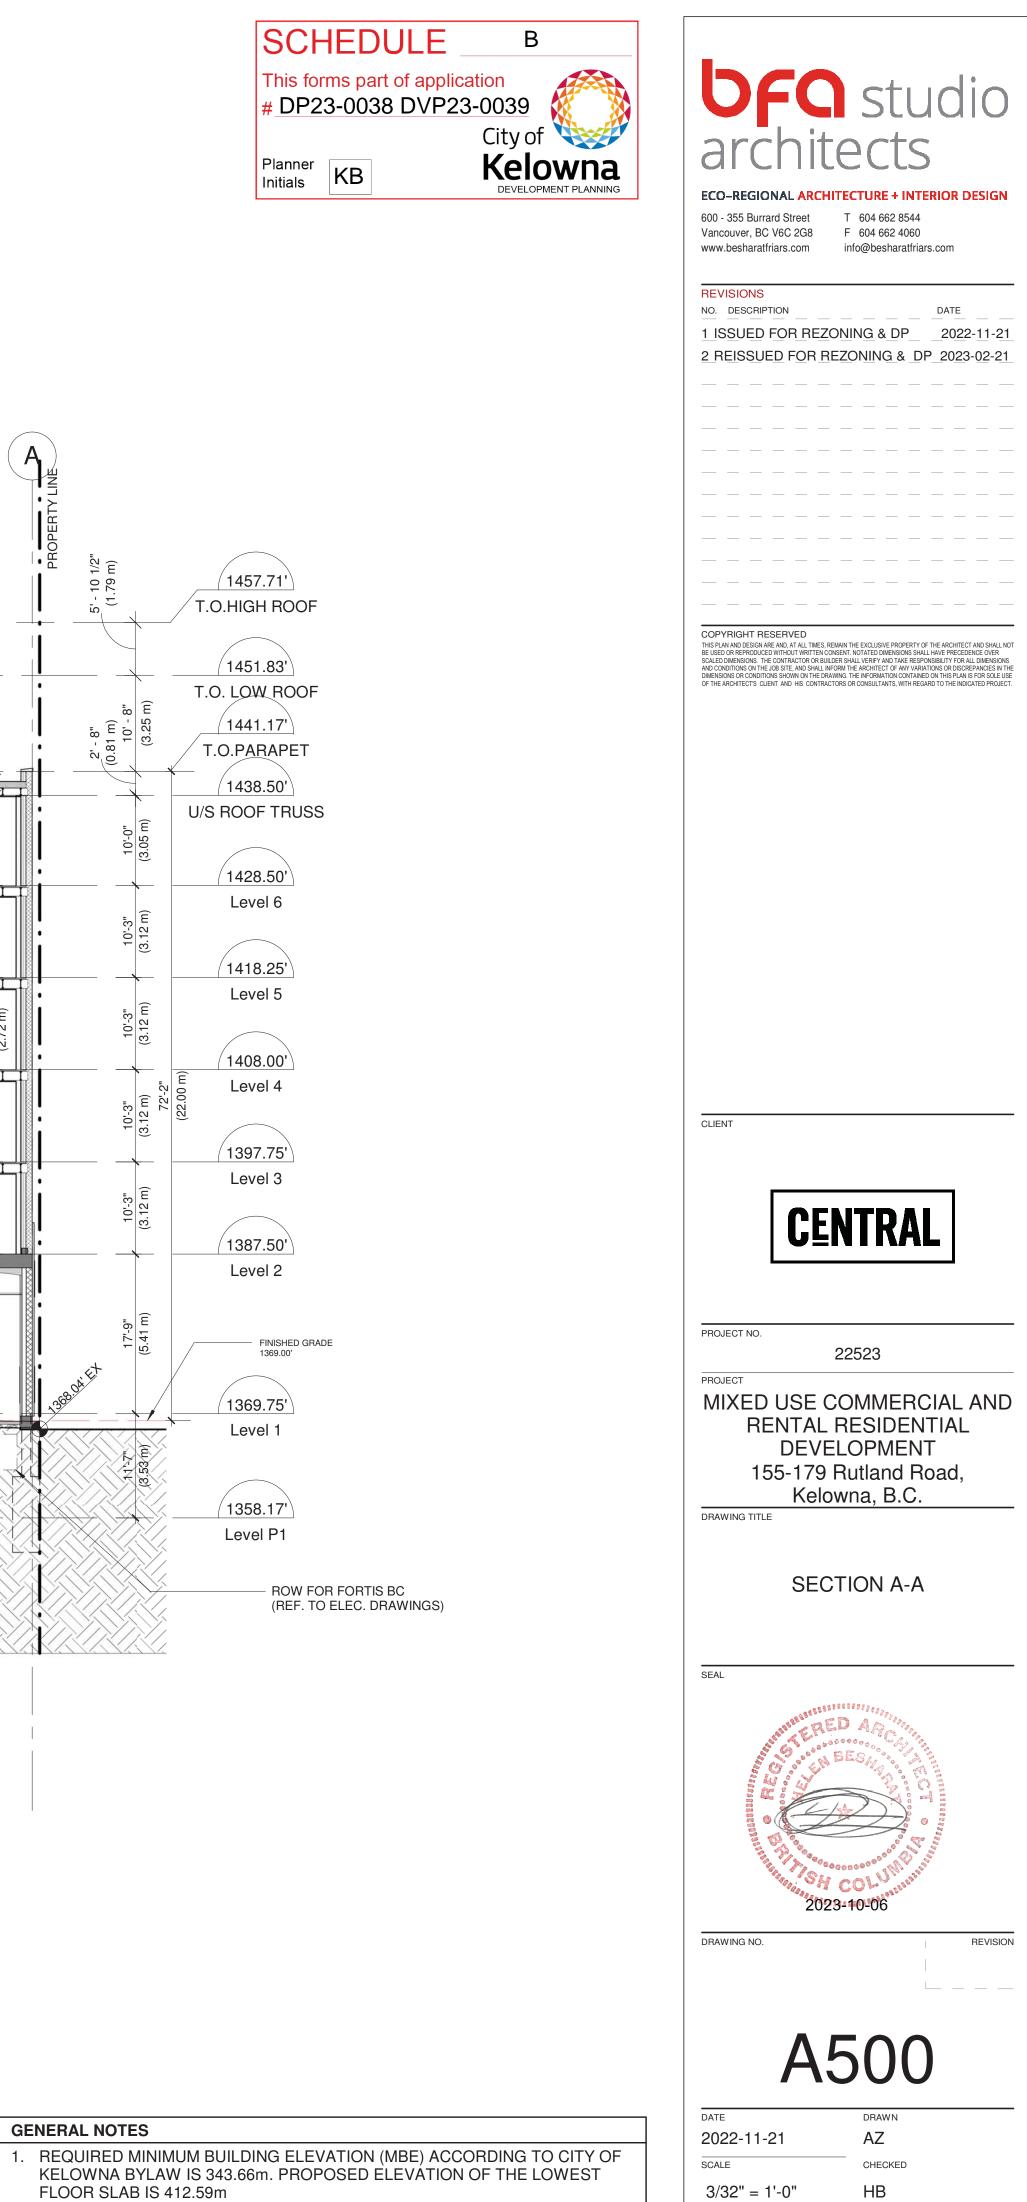

## ECO-REGIONAL ARCHITECTURE + INTERIOR DESIGN

(formerly Besharat Friars Architects)

600 - 355 Burrard Street Vancouver, BC V6C 2G8

| DWG # | DRAWING TITLE                    |
|-------|----------------------------------|
| 2     |                                  |
| A000  | COVER SHEET                      |
| A002  | PROJECT STATISTICS               |
| A003  | BCBC 2018 CODE SUMMARY           |
| A004  | PROJECT STATISTICS               |
| A005  | CONTEXT                          |
| A006  | AERIAL VIEW & ZONING MAP         |
| A007  | AERIAL VIEW                      |
| A008  | 3D PERSPECTIVES                  |
| A009  | 3D PERSPECTIVES                  |
| A010  | 3D PERSPECTIVES                  |
| A011  | 3D PERSPECTIVES                  |
| A202  | P1 LEVEL PLAN                    |
| A203  | LEVEL 1 FLOOR PLAN               |
| A204  | LEVEL 2 FLOOR PLAN               |
| A205  | LEVEL 3,4,6 FLOOR PLAN           |
| A206  | LEVEL 5 FLOOR PLAN               |
| A207  | ROOF PLAN & UPPER ROOF PLAN      |
| A231  | TYPICAL UNIT PLANS               |
| A232  | TYPICAL UNIT PLANS               |
| A400  | ELEVATION MATERIAL LEGEND        |
| A401  | NORTH ELEVATION                  |
| A402  | EAST ELEVATION                   |
| A403  | SOUTH ELEVATION                  |
| A404  | WEST ELEVATION                   |
| A405  | 3D VIEWS WITH MATERIAL LEGEND    |
| A406  | 3D VIEWS WITH MATERIAL LEGEND    |
| A500  | SECTION A-A                      |
| A501  | SECTION B-B                      |
| A502  | SECTION C-C                      |
| A504  | PARTIAL SECTIONS                 |
| O001  | AREA OVERLAY - LEVEL 1           |
| O002  | AREA OVERLAY - LEVEL 2           |
| O003  | AREA OVERLAY - LEVEL 3-6         |
| O004  | AREA OVERLAY - ROOF LEVEL        |
| O005  | AREA CALCULATION & UNIT TYPOLOGY |
| SA01  | SHADOW ANALYSIS                  |
| SA02  | SHADOW ANALYSIS                  |
| X001  | BUILDING SIGNAGE                 |
| X003  | MISCELLANEOUS ZONING CALCULATION |