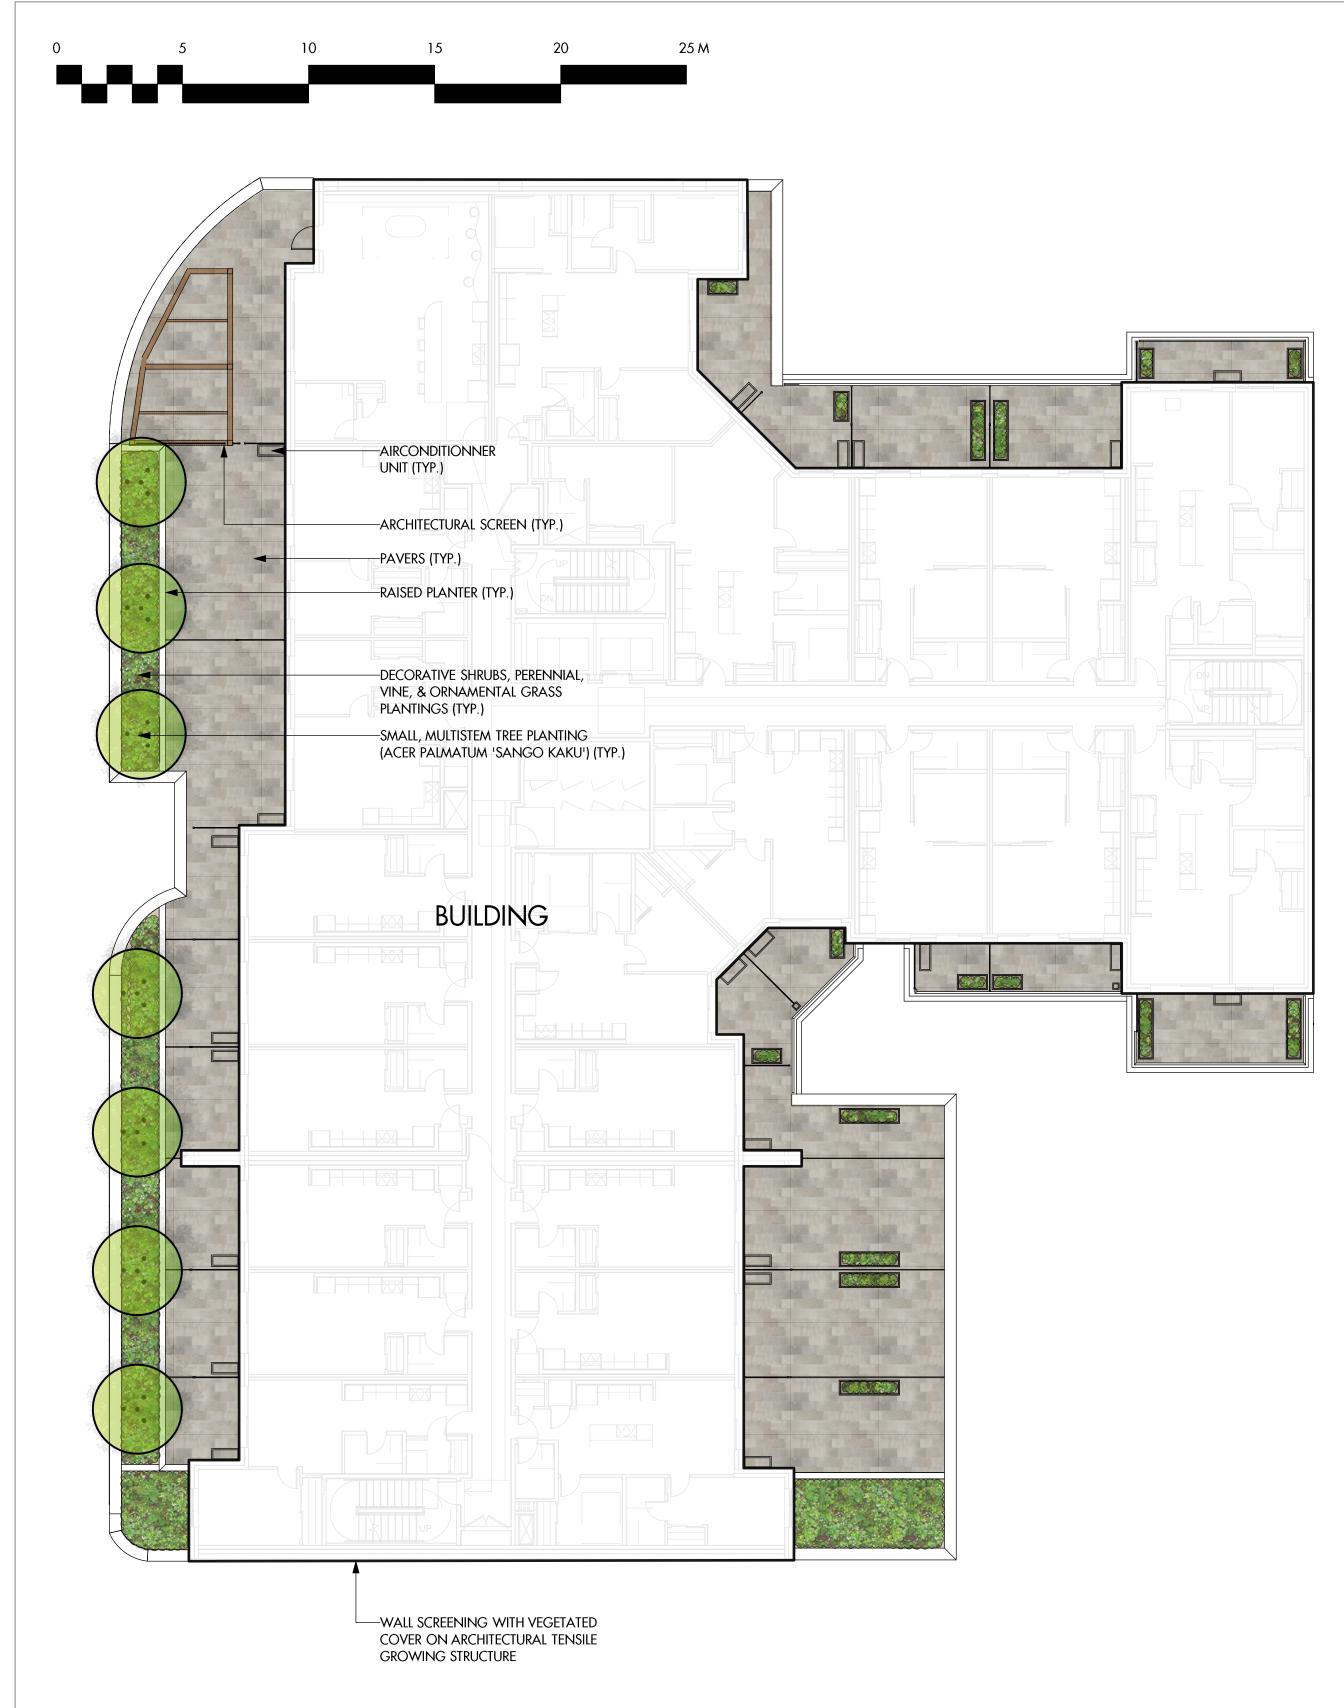

- a) The dimensions and siting of the building to be constructed on the land be in accordance with Schedule "A";
- b) The exterior design and finish of the building to be constructed on the land be in accordance with Schedule "B";
- c) Landscaping to be provided on the land be in accordance with Schedule "C";
- d) The applicant be required to post with the City a Landscape and Screening Performance Security deposit in the amount of 125% of the estimated value of the Landscape and Screening Plan, as determined by a Registered Landscape Architect and the estimated value of the mural on the north elevation;