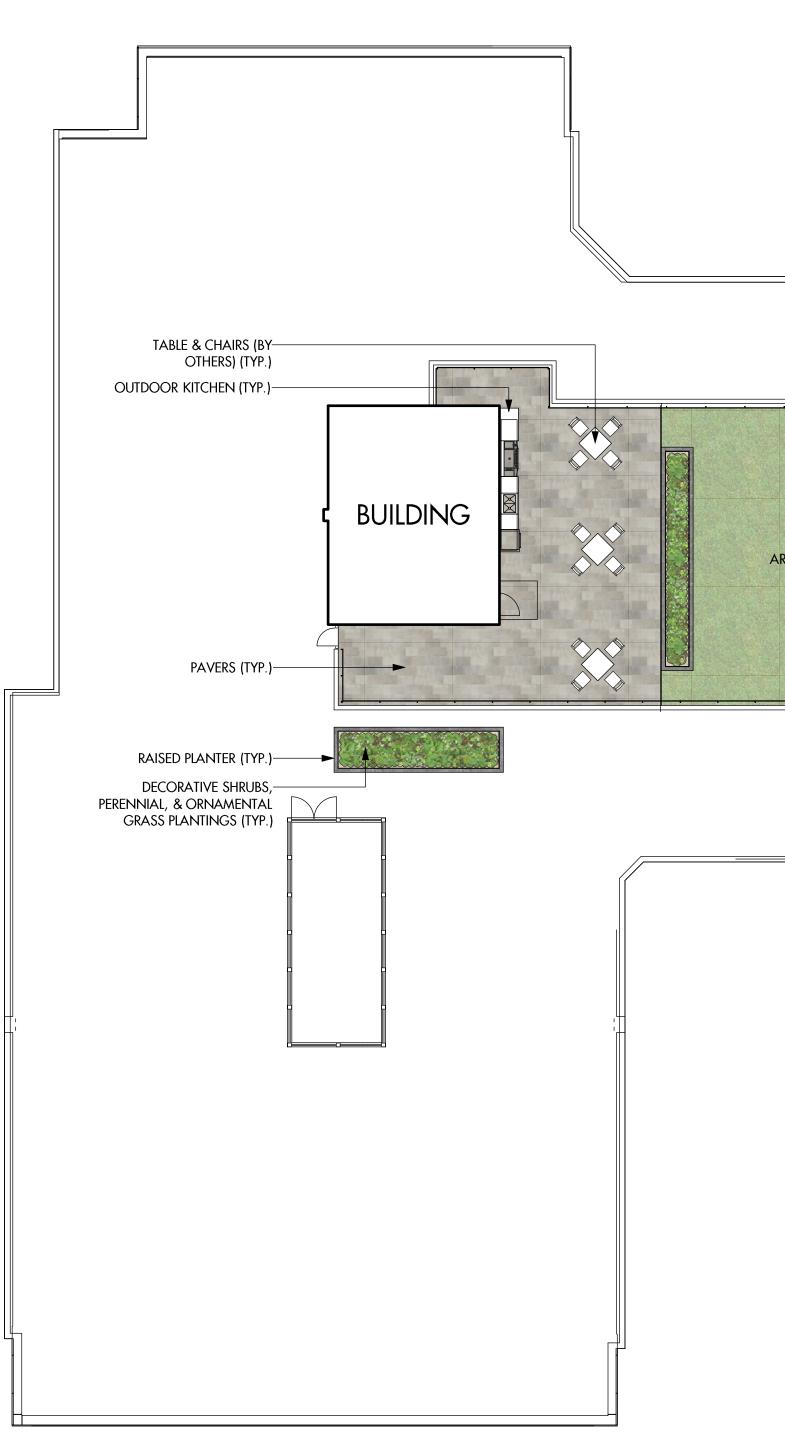

- a) The dimensions and siting of the building to be constructed on the land be in accordance with Schedule "A";
- b) The exterior design and finish of the building to be constructed on the land be in accordance with Schedule "B";
- c) Landscaping to be provided on the land be in accordance with Schedule "C";
- d) The applicant be required to post with the City a Landscape and Screening Performance Security deposit in the amount of 125% of the estimated value of the Landscape and Screening Plan, as determined by a Registered Landscape Architect and the estimated value of the mural on the north elevation;