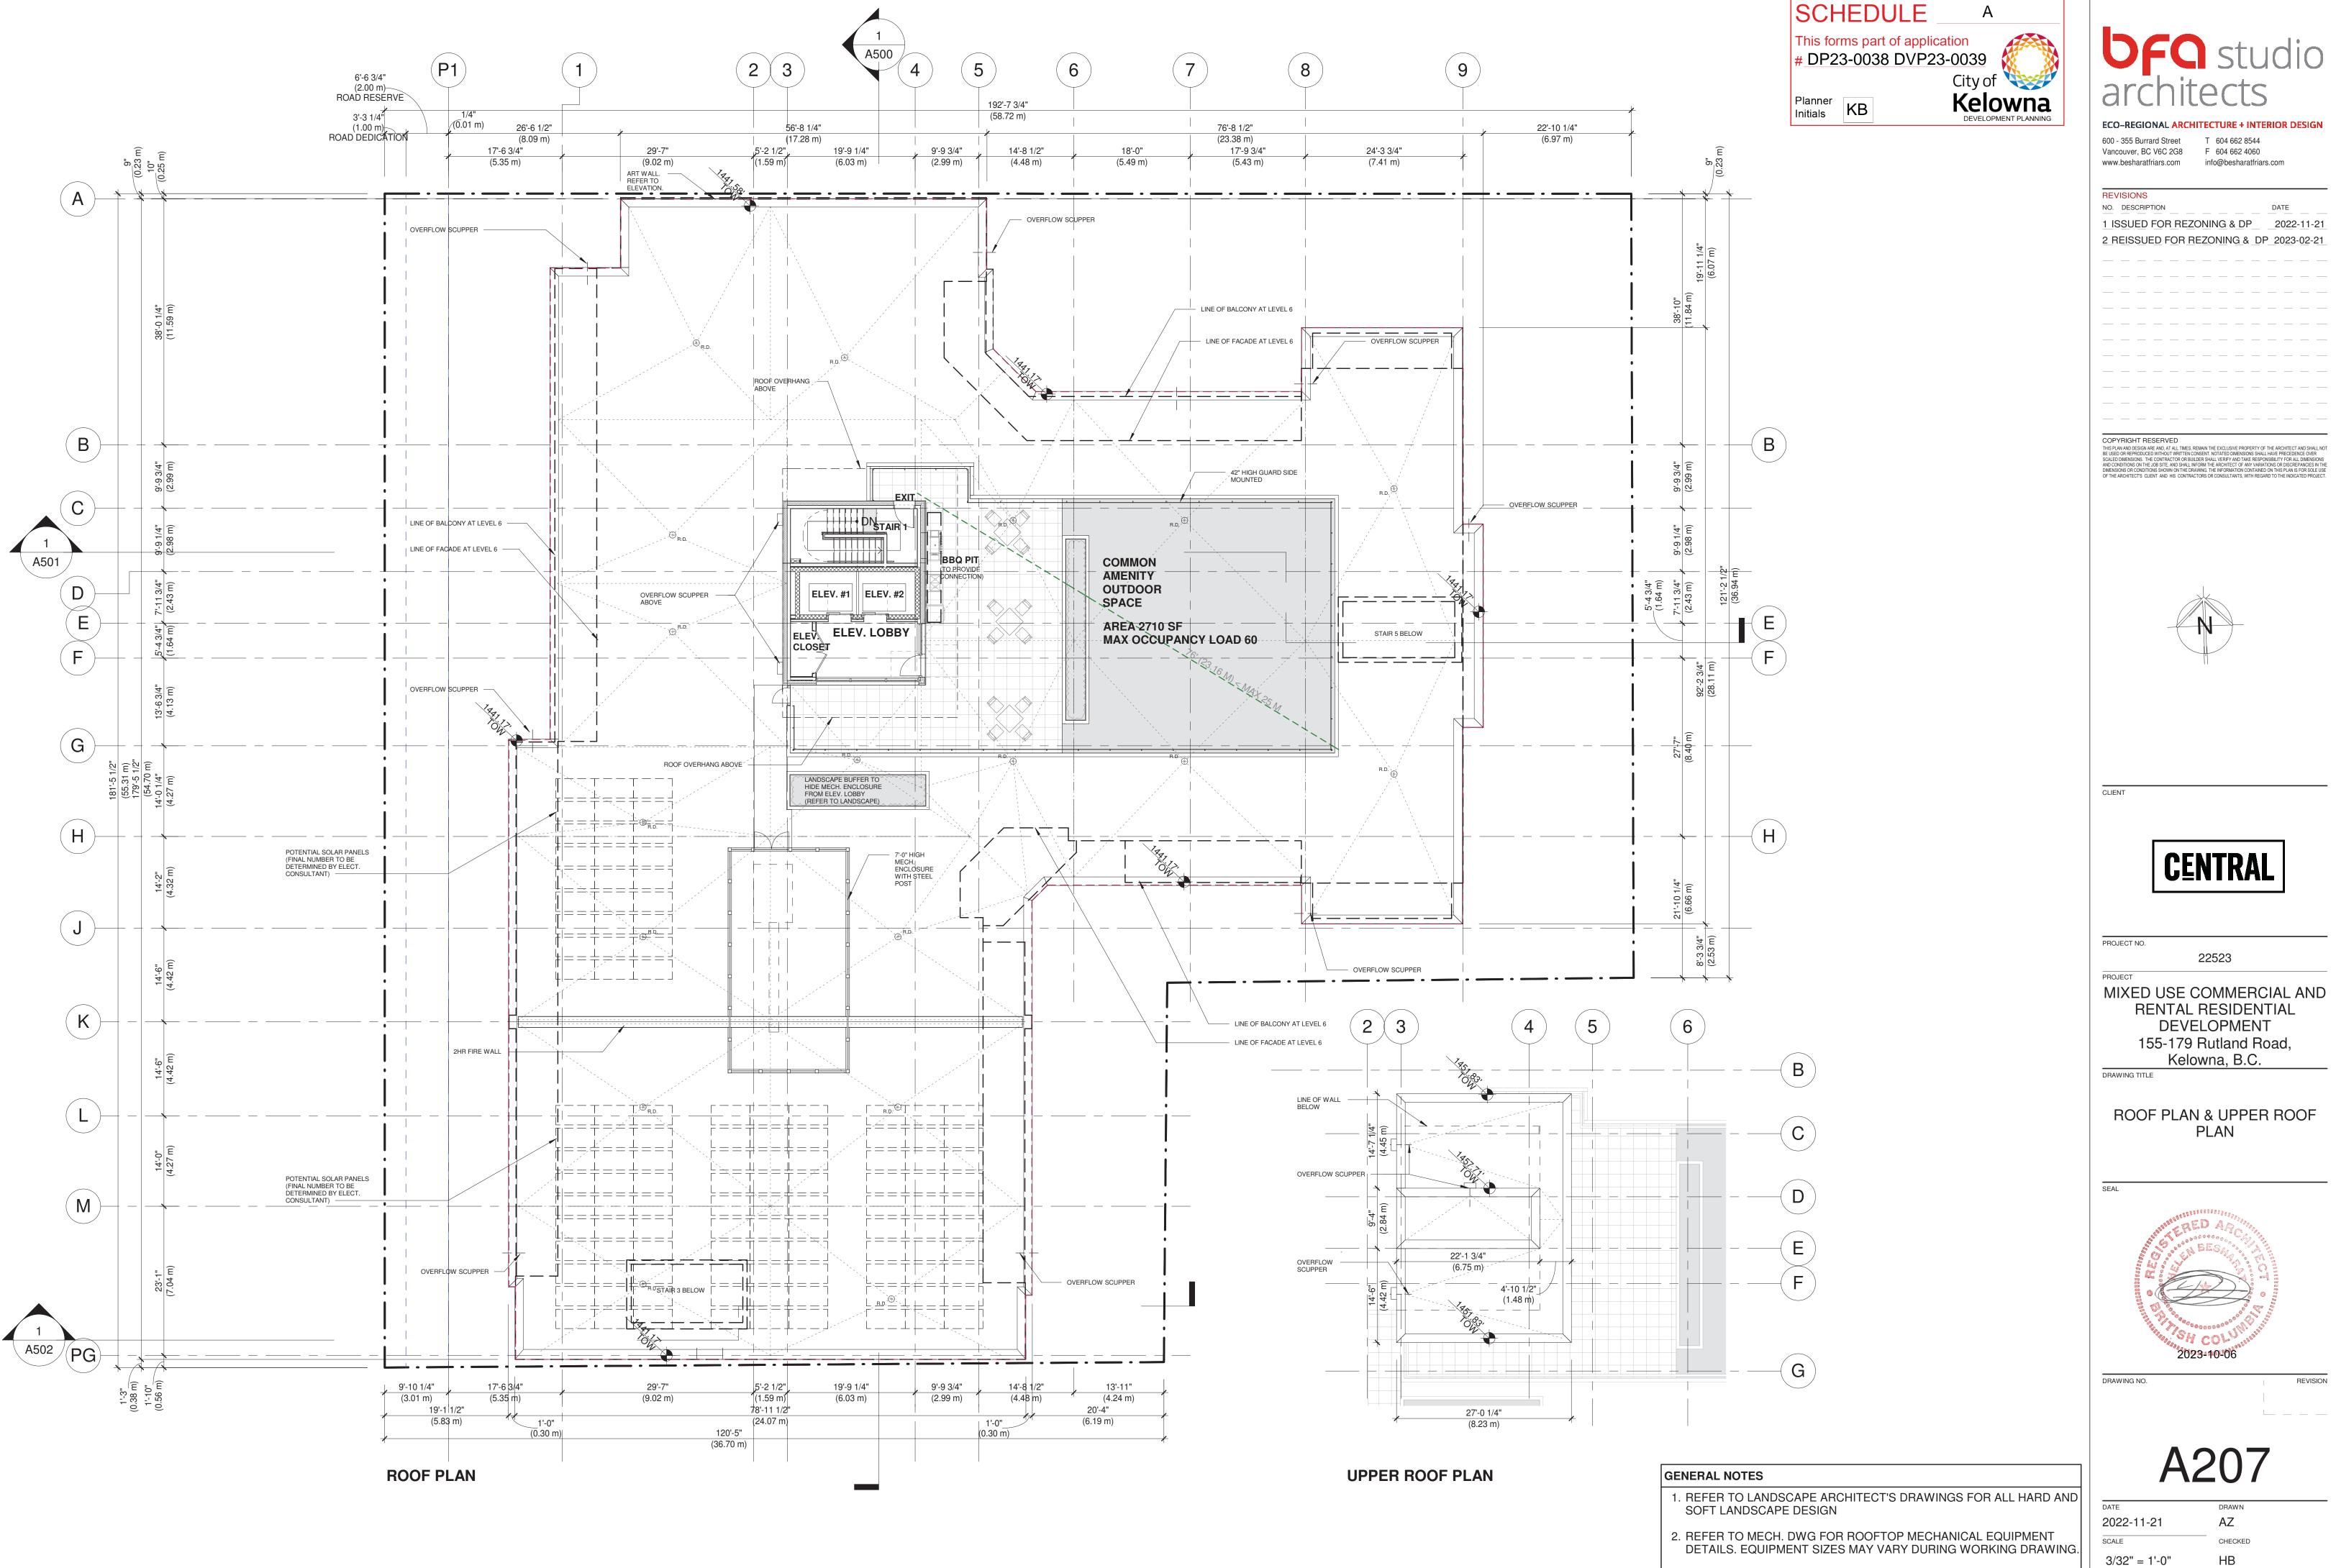

## ECO-REGIONAL ARCHITECTURE + INTERIOR DESIGN

(formerly Besharat Friars Architects)

600 - 355 Burrard Street Vancouver, BC V6C 2G8

| DWG # | DRAWING TITLE                    |
|-------|----------------------------------|
| 2     |                                  |
| A000  | COVER SHEET                      |
| A002  | PROJECT STATISTICS               |
| A003  | BCBC 2018 CODE SUMMARY           |
| A004  | PROJECT STATISTICS               |
| A005  | CONTEXT                          |
| A006  | AERIAL VIEW & ZONING MAP         |
| A007  | AERIAL VIEW                      |
| A008  | 3D PERSPECTIVES                  |
| A009  | 3D PERSPECTIVES                  |
| A010  | 3D PERSPECTIVES                  |
| A011  | 3D PERSPECTIVES                  |
| A202  | P1 LEVEL PLAN                    |
| A203  | LEVEL 1 FLOOR PLAN               |
| A204  | LEVEL 2 FLOOR PLAN               |
| A205  | LEVEL 3,4,6 FLOOR PLAN           |
| A206  | LEVEL 5 FLOOR PLAN               |
| A207  | ROOF PLAN & UPPER ROOF PLAN      |
| A231  | TYPICAL UNIT PLANS               |
| A232  | TYPICAL UNIT PLANS               |
| A400  | ELEVATION MATERIAL LEGEND        |
| A401  | NORTH ELEVATION                  |
| A402  | EAST ELEVATION                   |
| A403  | SOUTH ELEVATION                  |
| A404  | WEST ELEVATION                   |
| A405  | 3D VIEWS WITH MATERIAL LEGEND    |
| A406  | 3D VIEWS WITH MATERIAL LEGEND    |
| A500  | SECTION A-A                      |
| A501  | SECTION B-B                      |
| A502  | SECTION C-C                      |
| A504  | PARTIAL SECTIONS                 |
| O001  | AREA OVERLAY - LEVEL 1           |
| O002  | AREA OVERLAY - LEVEL 2           |
| O003  | AREA OVERLAY - LEVEL 3-6         |
| O004  | AREA OVERLAY - ROOF LEVEL        |
| O005  | AREA CALCULATION & UNIT TYPOLOGY |
| SA01  | SHADOW ANALYSIS                  |
| SA02  | SHADOW ANALYSIS                  |
| X001  | BUILDING SIGNAGE                 |
| X003  | MISCELLANEOUS ZONING CALCULATION |