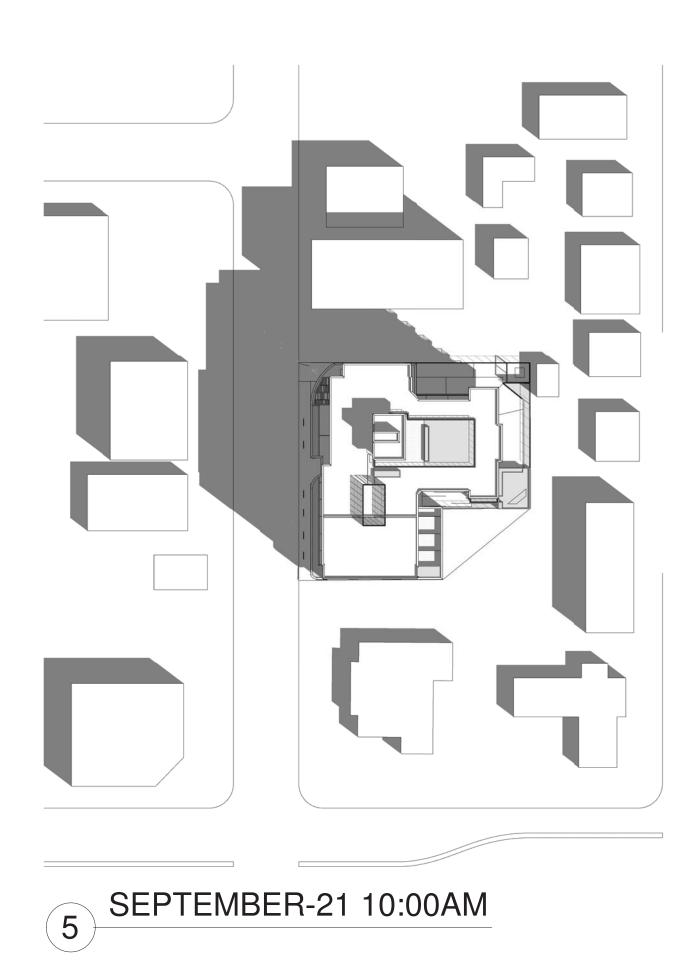

## ECO-REGIONAL ARCHITECTURE + INTERIOR DESIGN

(formerly Besharat Friars Architects)

600 - 355 Burrard Street Vancouver, BC V6C 2G8

| DWG # | DRAWING TITLE                    |
|-------|----------------------------------|
| 2     |                                  |
| A000  | COVER SHEET                      |
| A002  | PROJECT STATISTICS               |
| A003  | BCBC 2018 CODE SUMMARY           |
| A004  | PROJECT STATISTICS               |
| A005  | CONTEXT                          |
| A006  | AERIAL VIEW & ZONING MAP         |
| A007  | AERIAL VIEW                      |
| A008  | 3D PERSPECTIVES                  |
| A009  | 3D PERSPECTIVES                  |
| A010  | 3D PERSPECTIVES                  |
| A011  | 3D PERSPECTIVES                  |
| A202  | P1 LEVEL PLAN                    |
| A203  | LEVEL 1 FLOOR PLAN               |
| A204  | LEVEL 2 FLOOR PLAN               |
| A205  | LEVEL 3,4,6 FLOOR PLAN           |
| A206  | LEVEL 5 FLOOR PLAN               |
| A207  | ROOF PLAN & UPPER ROOF PLAN      |
| A231  | TYPICAL UNIT PLANS               |
| A232  | TYPICAL UNIT PLANS               |
| A400  | ELEVATION MATERIAL LEGEND        |
| A401  | NORTH ELEVATION                  |
| A402  | EAST ELEVATION                   |
| A403  | SOUTH ELEVATION                  |
| A404  | WEST ELEVATION                   |
| A405  | 3D VIEWS WITH MATERIAL LEGEND    |
| A406  | 3D VIEWS WITH MATERIAL LEGEND    |
| A500  | SECTION A-A                      |
| A501  | SECTION B-B                      |
| A502  | SECTION C-C                      |
| A504  | PARTIAL SECTIONS                 |
| O001  | AREA OVERLAY - LEVEL 1           |
| O002  | AREA OVERLAY - LEVEL 2           |
| O003  | AREA OVERLAY - LEVEL 3-6         |
| O004  | AREA OVERLAY - ROOF LEVEL        |
| O005  | AREA CALCULATION & UNIT TYPOLOGY |
| SA01  | SHADOW ANALYSIS                  |
| SA02  | SHADOW ANALYSIS                  |
| X001  | BUILDING SIGNAGE                 |
| X003  | MISCELLANEOUS ZONING CALCULATION |