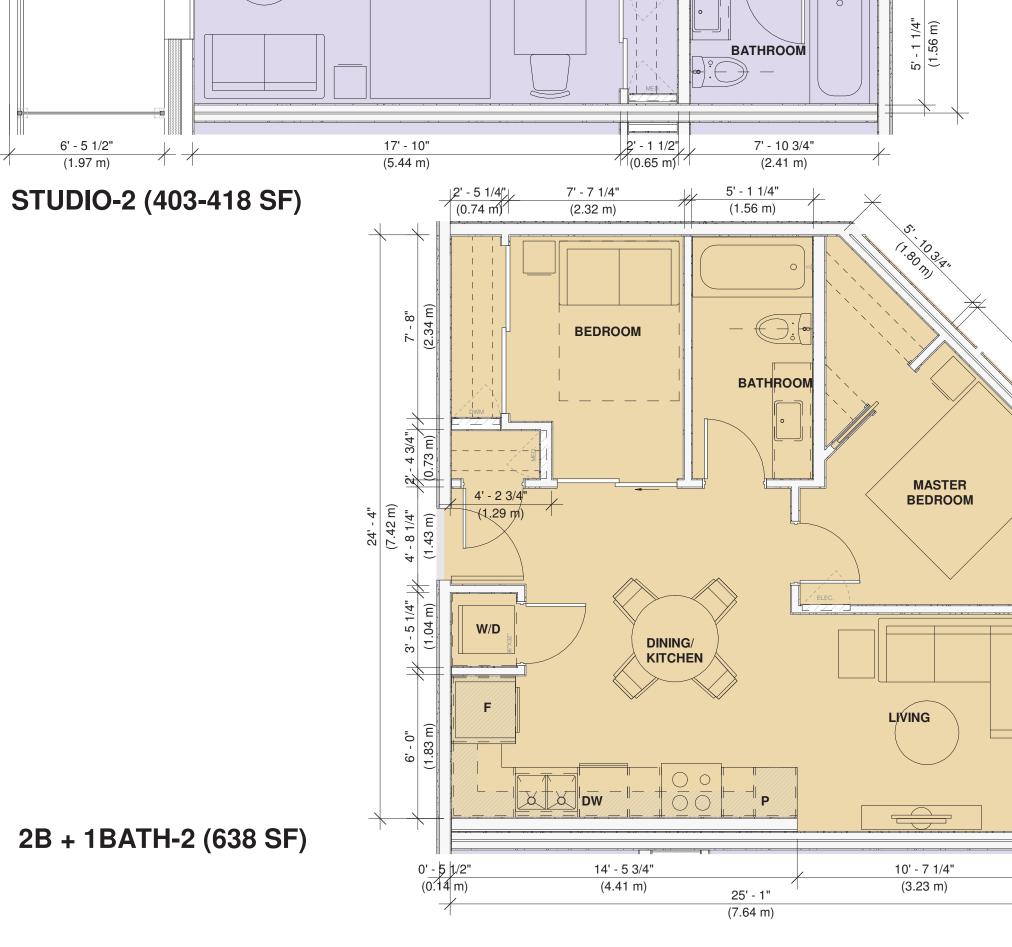

- a) The dimensions and siting of the building to be constructed on the land be in accordance with Schedule "A";
- b) The exterior design and finish of the building to be constructed on the land be in accordance with Schedule "B";
- c) Landscaping to be provided on the land be in accordance with Schedule "C";
- d) The applicant be required to post with the City a Landscape and Screening Performance Security deposit in the amount of 125% of the estimated value of the Landscape and Screening Plan, as determined by a Registered Landscape Architect and the estimated value of the mural on the north elevation;