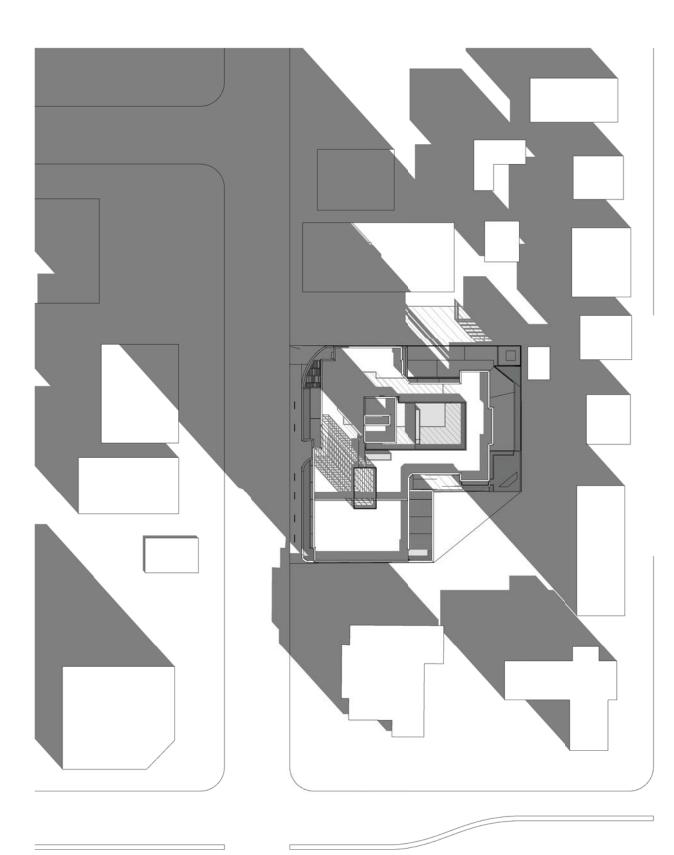

## ECO-REGIONAL ARCHITECTURE + INTERIOR DESIGN

(formerly Besharat Friars Architects)

600 - 355 Burrard Street Vancouver, BC V6C 2G8

| DWG # | DRAWING TITLE                    |
|-------|----------------------------------|
| 2     |                                  |
| A000  | COVER SHEET                      |
| A002  | PROJECT STATISTICS               |
| A003  | BCBC 2018 CODE SUMMARY           |
| A004  | PROJECT STATISTICS               |
| A005  | CONTEXT                          |
| A006  | AERIAL VIEW & ZONING MAP         |
| A007  | AERIAL VIEW                      |
| A008  | 3D PERSPECTIVES                  |
| A009  | 3D PERSPECTIVES                  |
| A010  | 3D PERSPECTIVES                  |
| A011  | 3D PERSPECTIVES                  |
| A202  | P1 LEVEL PLAN                    |
| A203  | LEVEL 1 FLOOR PLAN               |
| A204  | LEVEL 2 FLOOR PLAN               |
| A205  | LEVEL 3,4,6 FLOOR PLAN           |
| A206  | LEVEL 5 FLOOR PLAN               |
| A207  | ROOF PLAN & UPPER ROOF PLAN      |
| A231  | TYPICAL UNIT PLANS               |
| A232  | TYPICAL UNIT PLANS               |
| A400  | ELEVATION MATERIAL LEGEND        |
| A401  | NORTH ELEVATION                  |
| A402  | EAST ELEVATION                   |
| A403  | SOUTH ELEVATION                  |
| A404  | WEST ELEVATION                   |
| A405  | 3D VIEWS WITH MATERIAL LEGEND    |
| A406  | 3D VIEWS WITH MATERIAL LEGEND    |
| A500  | SECTION A-A                      |
| A501  | SECTION B-B                      |
| A502  | SECTION C-C                      |
| A504  | PARTIAL SECTIONS                 |
| O001  | AREA OVERLAY - LEVEL 1           |
| O002  | AREA OVERLAY - LEVEL 2           |
| O003  | AREA OVERLAY - LEVEL 3-6         |
| O004  | AREA OVERLAY - ROOF LEVEL        |
| O005  | AREA CALCULATION & UNIT TYPOLOGY |
| SA01  | SHADOW ANALYSIS                  |
| SA02  | SHADOW ANALYSIS                  |
| X001  | BUILDING SIGNAGE                 |
| X003  | MISCELLANEOUS ZONING CALCULATION |