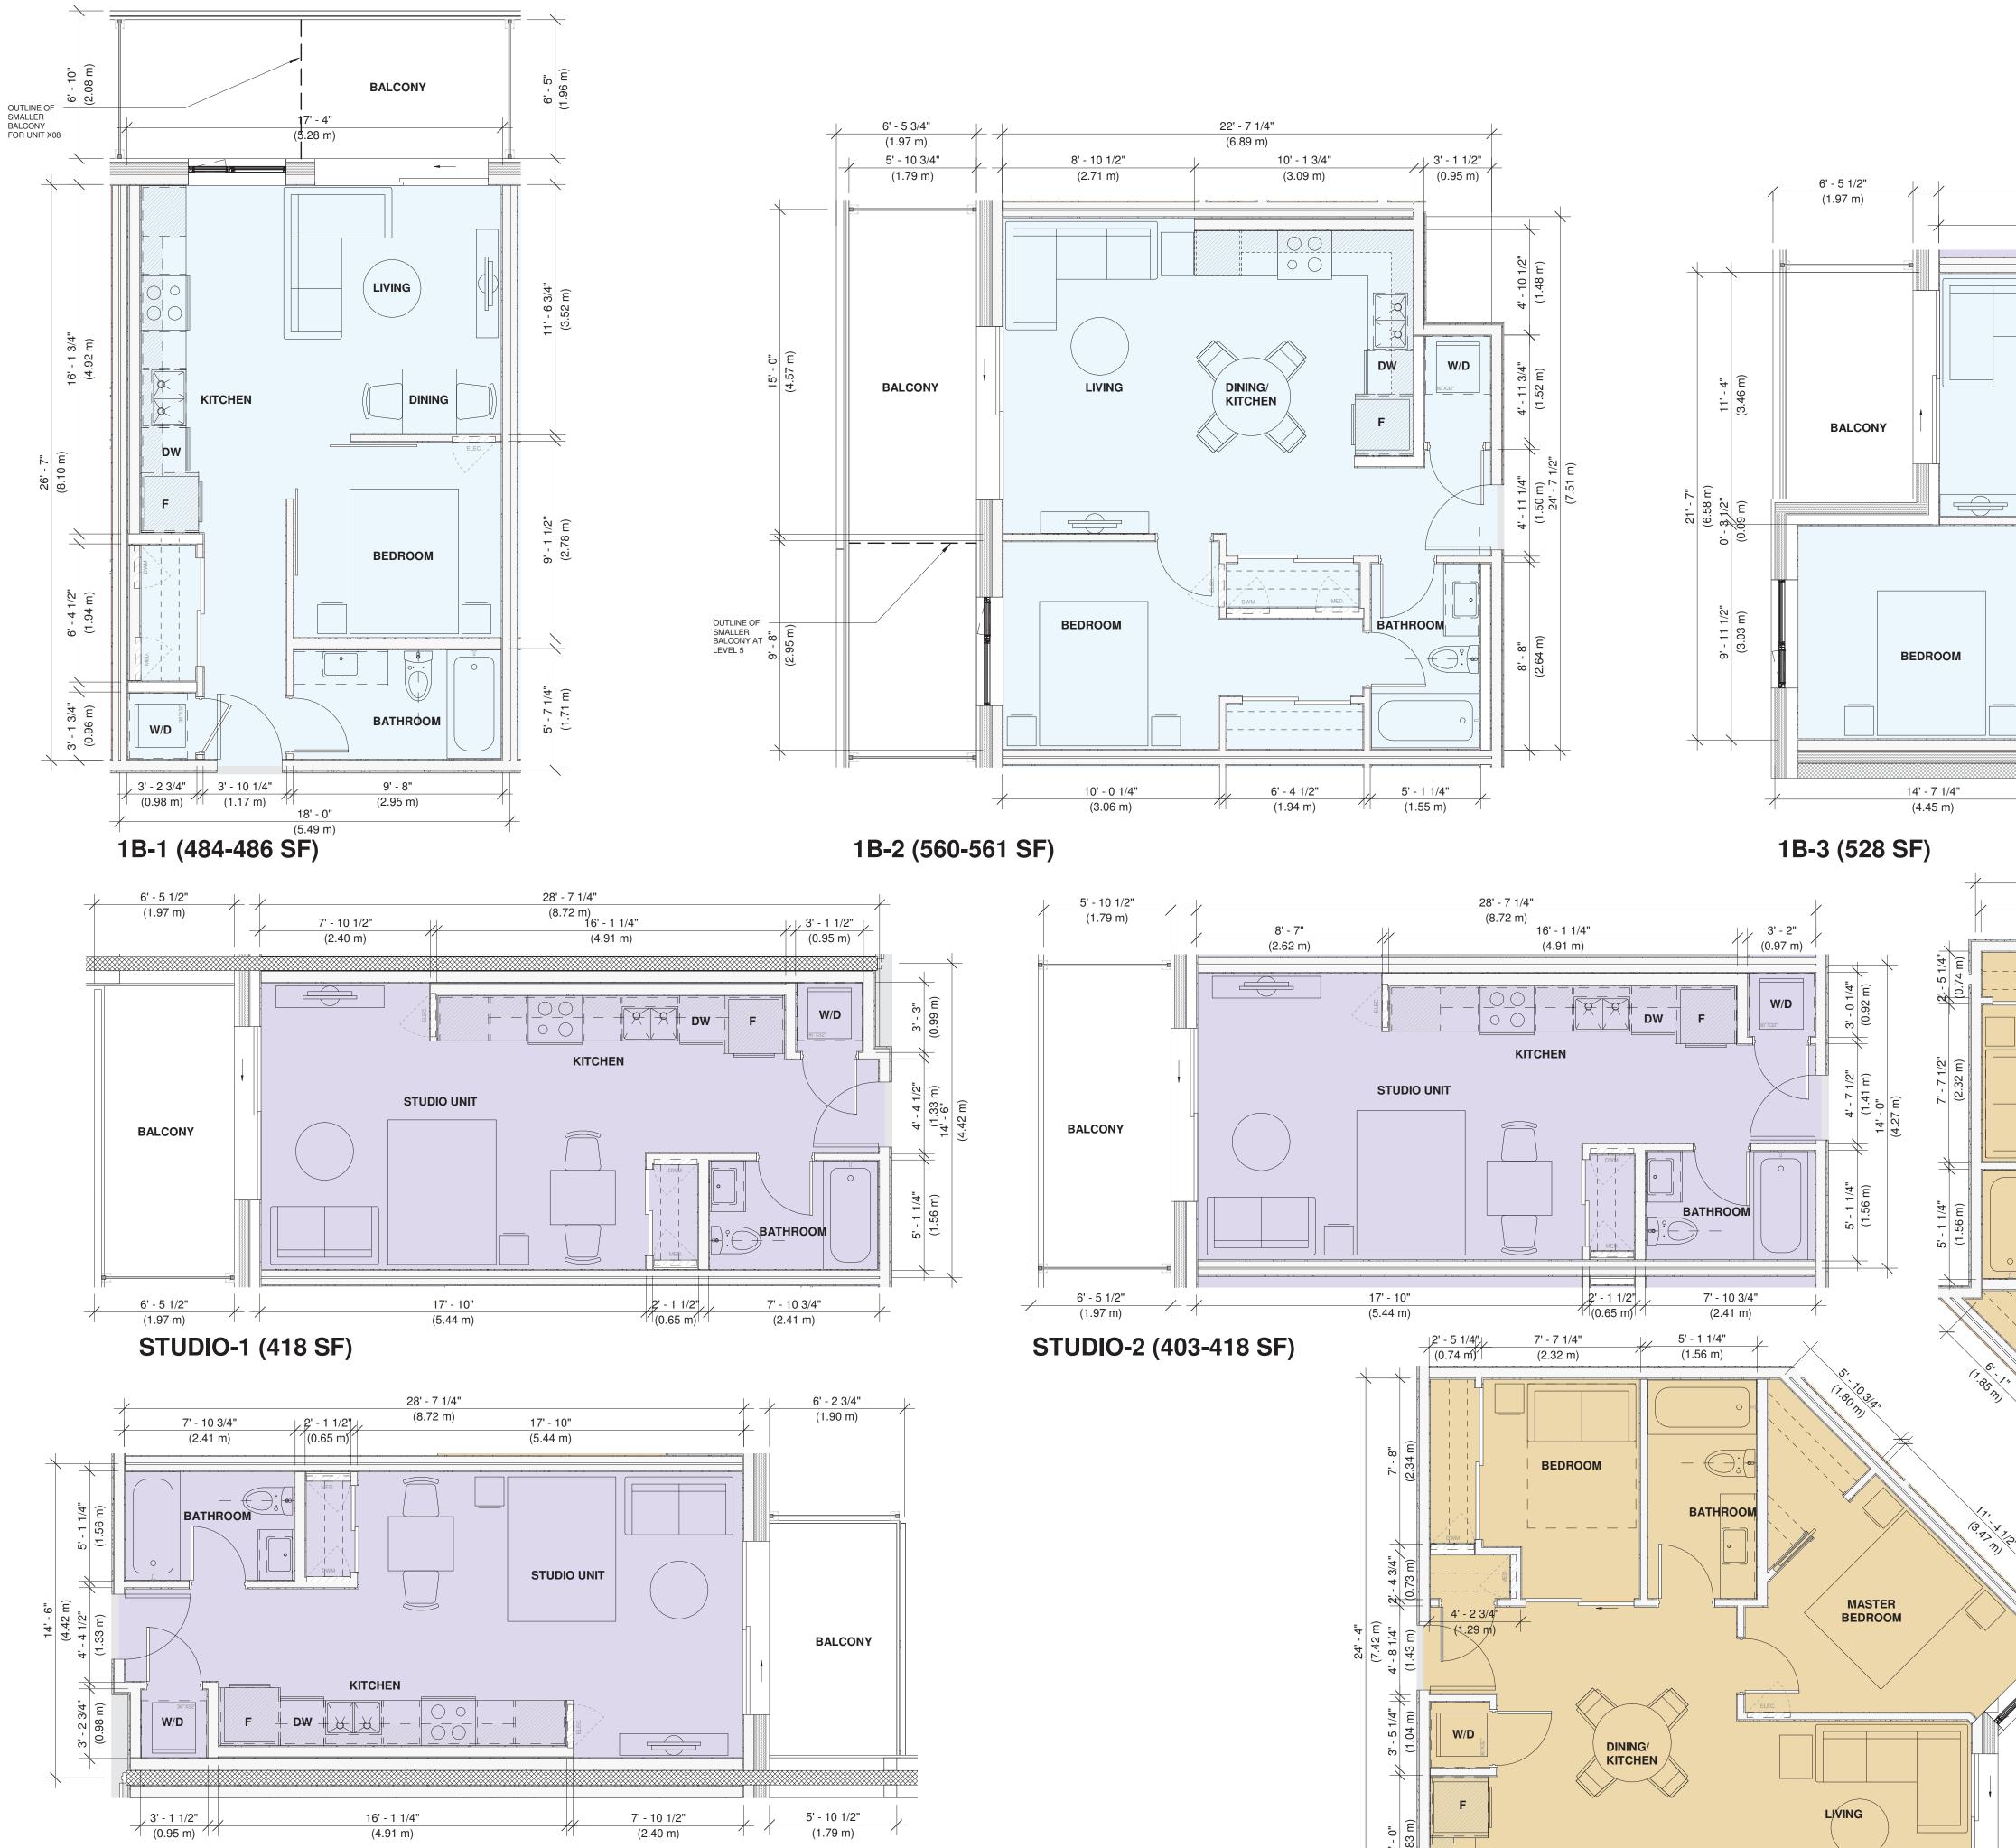

## ECO-REGIONAL ARCHITECTURE + INTERIOR DESIGN

(formerly Besharat Friars Architects)

600 - 355 Burrard Street Vancouver, BC V6C 2G8

| DWG # | DRAWING TITLE                    |
|-------|----------------------------------|
| 2     |                                  |
| A000  | COVER SHEET                      |
| A002  | PROJECT STATISTICS               |
| A003  | BCBC 2018 CODE SUMMARY           |
| A004  | PROJECT STATISTICS               |
| A005  | CONTEXT                          |
| A006  | AERIAL VIEW & ZONING MAP         |
| A007  | AERIAL VIEW                      |
| A008  | 3D PERSPECTIVES                  |
| A009  | 3D PERSPECTIVES                  |
| A010  | 3D PERSPECTIVES                  |
| A011  | 3D PERSPECTIVES                  |
| A202  | P1 LEVEL PLAN                    |
| A203  | LEVEL 1 FLOOR PLAN               |
| A204  | LEVEL 2 FLOOR PLAN               |
| A205  | LEVEL 3,4,6 FLOOR PLAN           |
| A206  | LEVEL 5 FLOOR PLAN               |
| A207  | ROOF PLAN & UPPER ROOF PLAN      |
| A231  | TYPICAL UNIT PLANS               |
| A232  | TYPICAL UNIT PLANS               |
| A400  | ELEVATION MATERIAL LEGEND        |
| A401  | NORTH ELEVATION                  |
| A402  | EAST ELEVATION                   |
| A403  | SOUTH ELEVATION                  |
| A404  | WEST ELEVATION                   |
| A405  | 3D VIEWS WITH MATERIAL LEGEND    |
| A406  | 3D VIEWS WITH MATERIAL LEGEND    |
| A500  | SECTION A-A                      |
| A501  | SECTION B-B                      |
| A502  | SECTION C-C                      |
| A504  | PARTIAL SECTIONS                 |
| O001  | AREA OVERLAY - LEVEL 1           |
| O002  | AREA OVERLAY - LEVEL 2           |
| O003  | AREA OVERLAY - LEVEL 3-6         |
| O004  | AREA OVERLAY - ROOF LEVEL        |
| O005  | AREA CALCULATION & UNIT TYPOLOGY |
| SA01  | SHADOW ANALYSIS                  |
| SA02  | SHADOW ANALYSIS                  |
| X001  | BUILDING SIGNAGE                 |
| X003  | MISCELLANEOUS ZONING CALCULATION |