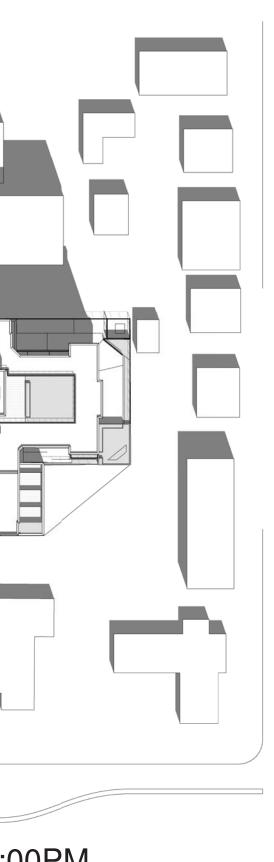

## ECO-REGIONAL ARCHITECTURE + INTERIOR DESIGN

(formerly Besharat Friars Architects)

600 - 355 Burrard Street Vancouver, BC V6C 2G8

| DWG # | DRAWING TITLE                    |
|-------|----------------------------------|
| 2     |                                  |
| A000  | COVER SHEET                      |
| A002  | PROJECT STATISTICS               |
| A003  | BCBC 2018 CODE SUMMARY           |
| A004  | PROJECT STATISTICS               |
| A005  | CONTEXT                          |
| A006  | AERIAL VIEW & ZONING MAP         |
| A007  | AERIAL VIEW                      |
| A008  | 3D PERSPECTIVES                  |
| A009  | 3D PERSPECTIVES                  |
| A010  | 3D PERSPECTIVES                  |
| A011  | 3D PERSPECTIVES                  |
| A202  | P1 LEVEL PLAN                    |
| A203  | LEVEL 1 FLOOR PLAN               |
| A204  | LEVEL 2 FLOOR PLAN               |
| A205  | LEVEL 3,4,6 FLOOR PLAN           |
| A206  | LEVEL 5 FLOOR PLAN               |
| A207  | ROOF PLAN & UPPER ROOF PLAN      |
| A231  | TYPICAL UNIT PLANS               |
| A232  | TYPICAL UNIT PLANS               |
| A400  | ELEVATION MATERIAL LEGEND        |
| A401  | NORTH ELEVATION                  |
| A402  | EAST ELEVATION                   |
| A403  | SOUTH ELEVATION                  |
| A404  | WEST ELEVATION                   |
| A405  | 3D VIEWS WITH MATERIAL LEGEND    |
| A406  | 3D VIEWS WITH MATERIAL LEGEND    |
| A500  | SECTION A-A                      |
| A501  | SECTION B-B                      |
| A502  | SECTION C-C                      |
| A504  | PARTIAL SECTIONS                 |
| O001  | AREA OVERLAY - LEVEL 1           |
| O002  | AREA OVERLAY - LEVEL 2           |
| O003  | AREA OVERLAY - LEVEL 3-6         |
| O004  | AREA OVERLAY - ROOF LEVEL        |
| O005  | AREA CALCULATION & UNIT TYPOLOGY |
| SA01  | SHADOW ANALYSIS                  |
| SA02  | SHADOW ANALYSIS                  |
| X001  | BUILDING SIGNAGE                 |
| X003  | MISCELLANEOUS ZONING CALCULATION |