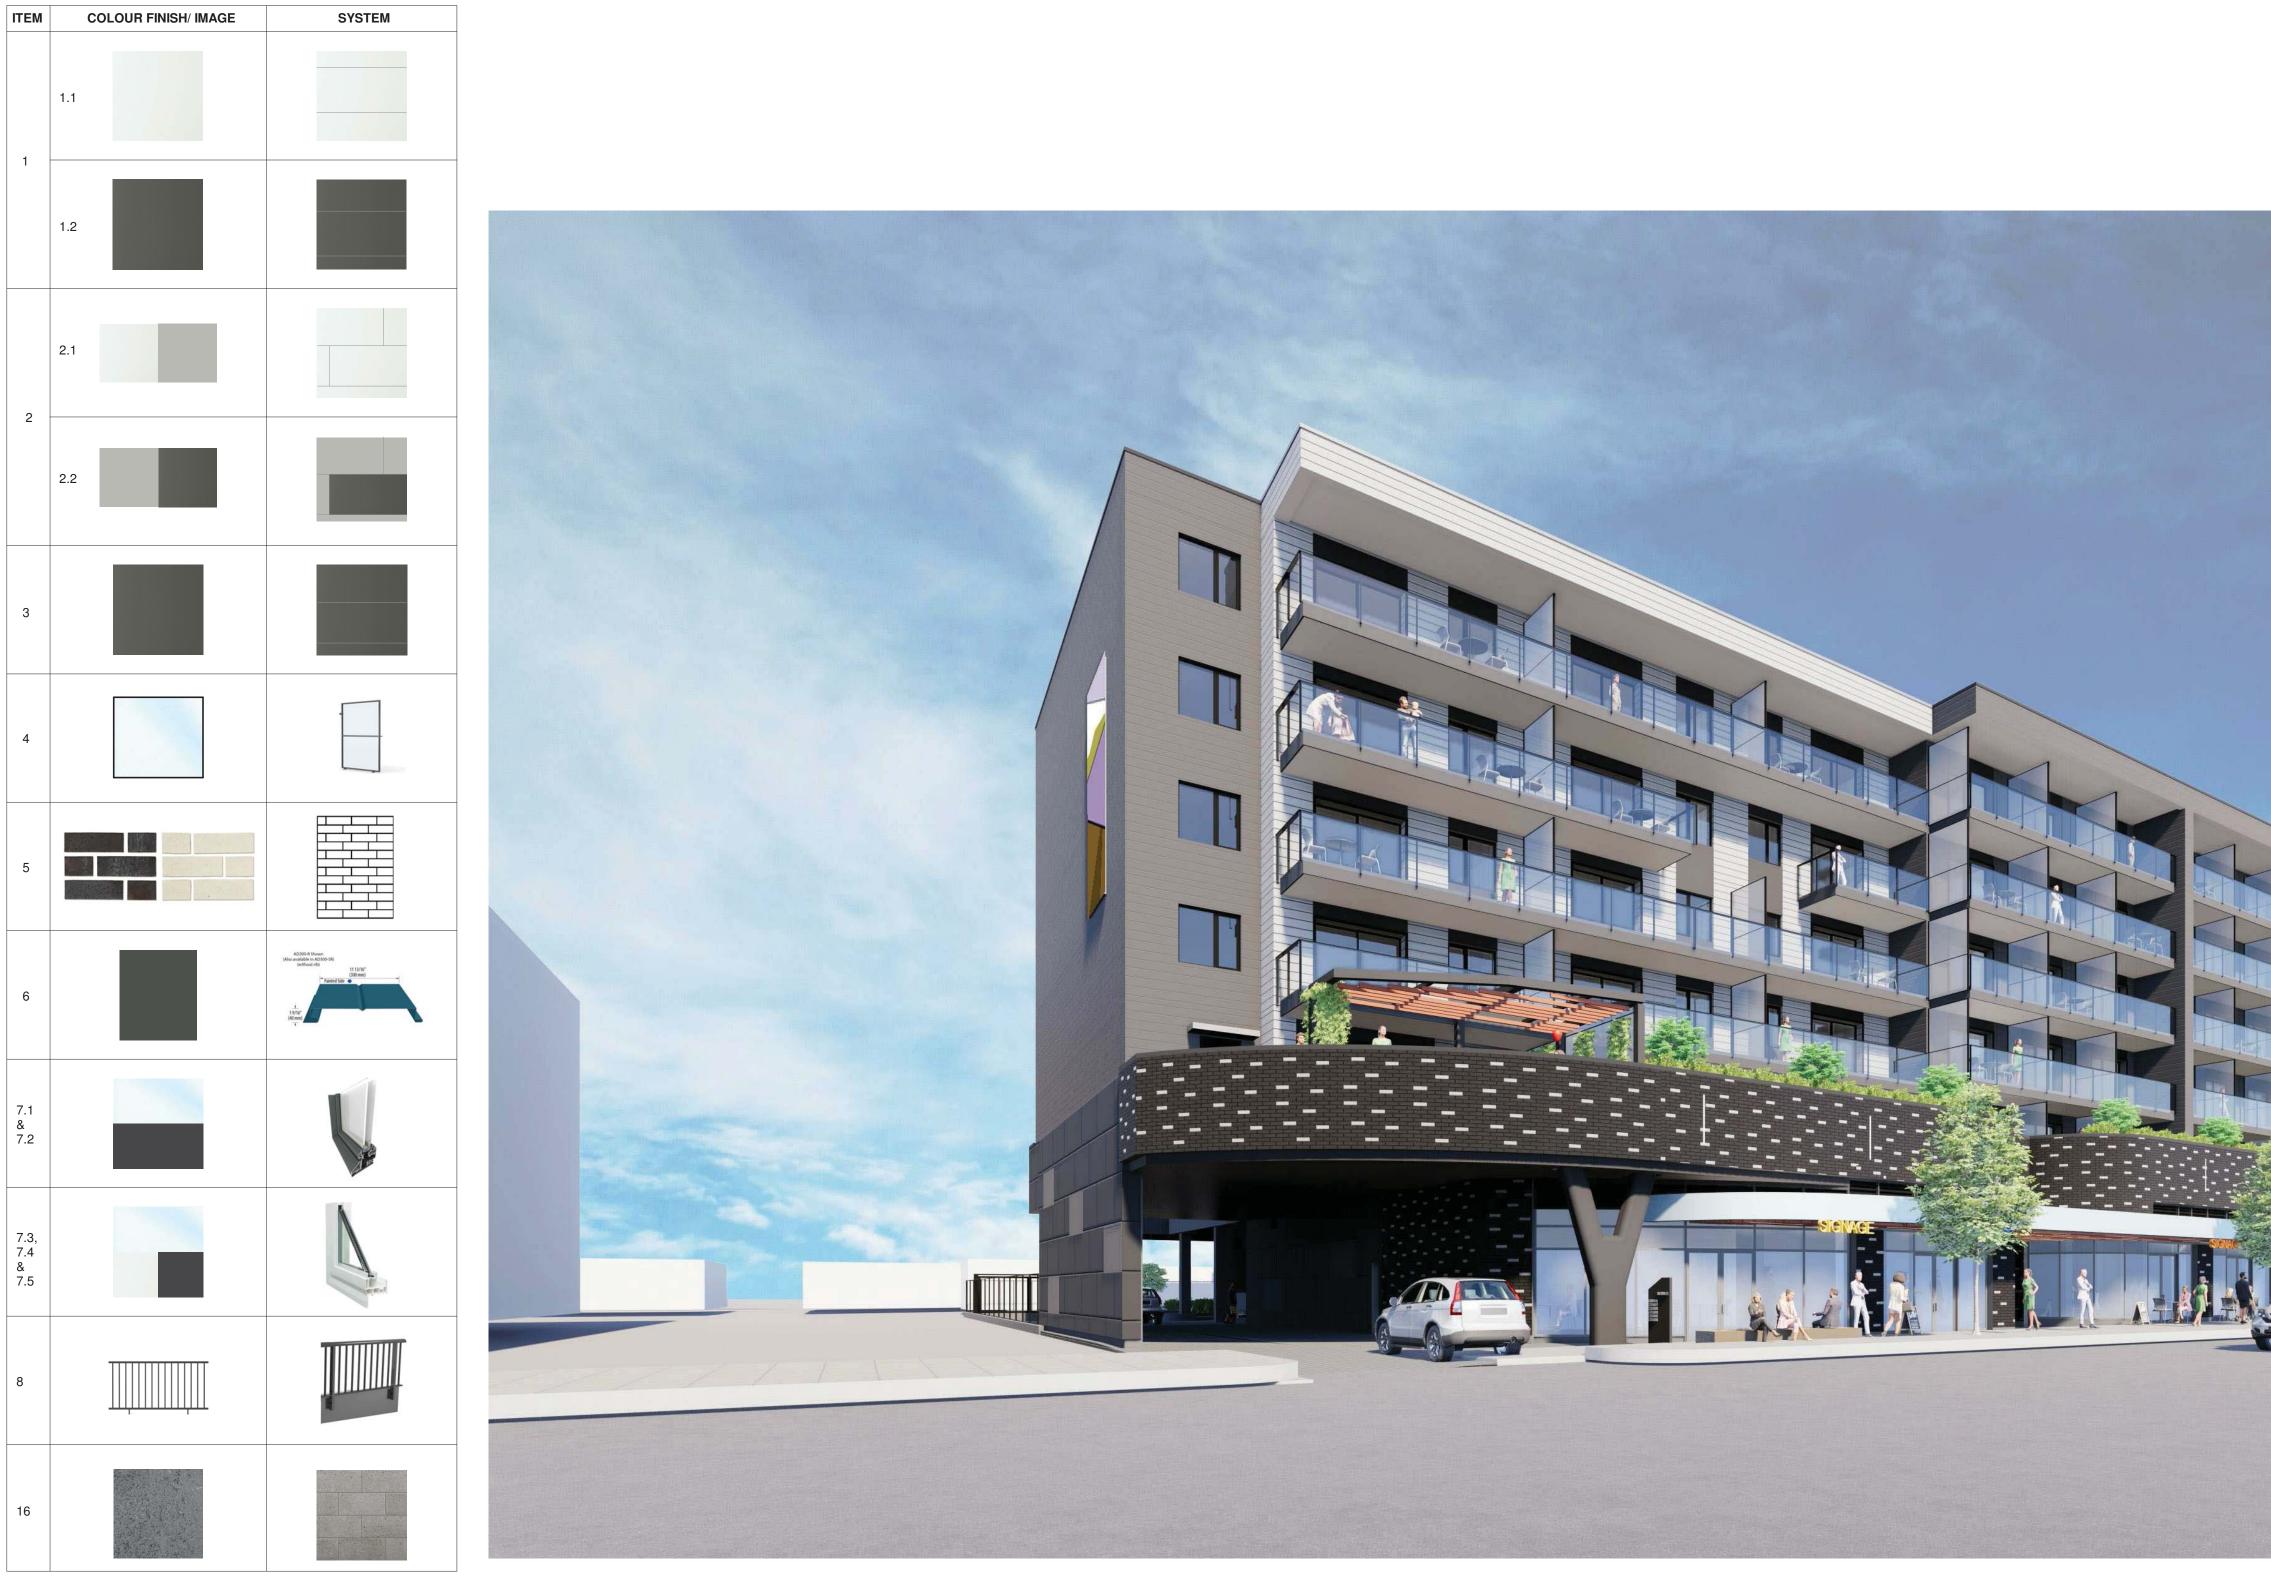

- a) The dimensions and siting of the building to be constructed on the land be in accordance with Schedule "A";
- b) The exterior design and finish of the building to be constructed on the land be in accordance with Schedule "B";
- c) Landscaping to be provided on the land be in accordance with Schedule "C";
- d) The applicant be required to post with the City a Landscape and Screening Performance Security deposit in the amount of 125% of the estimated value of the Landscape and Screening Plan, as determined by a Registered Landscape Architect and the estimated value of the mural on the north elevation;