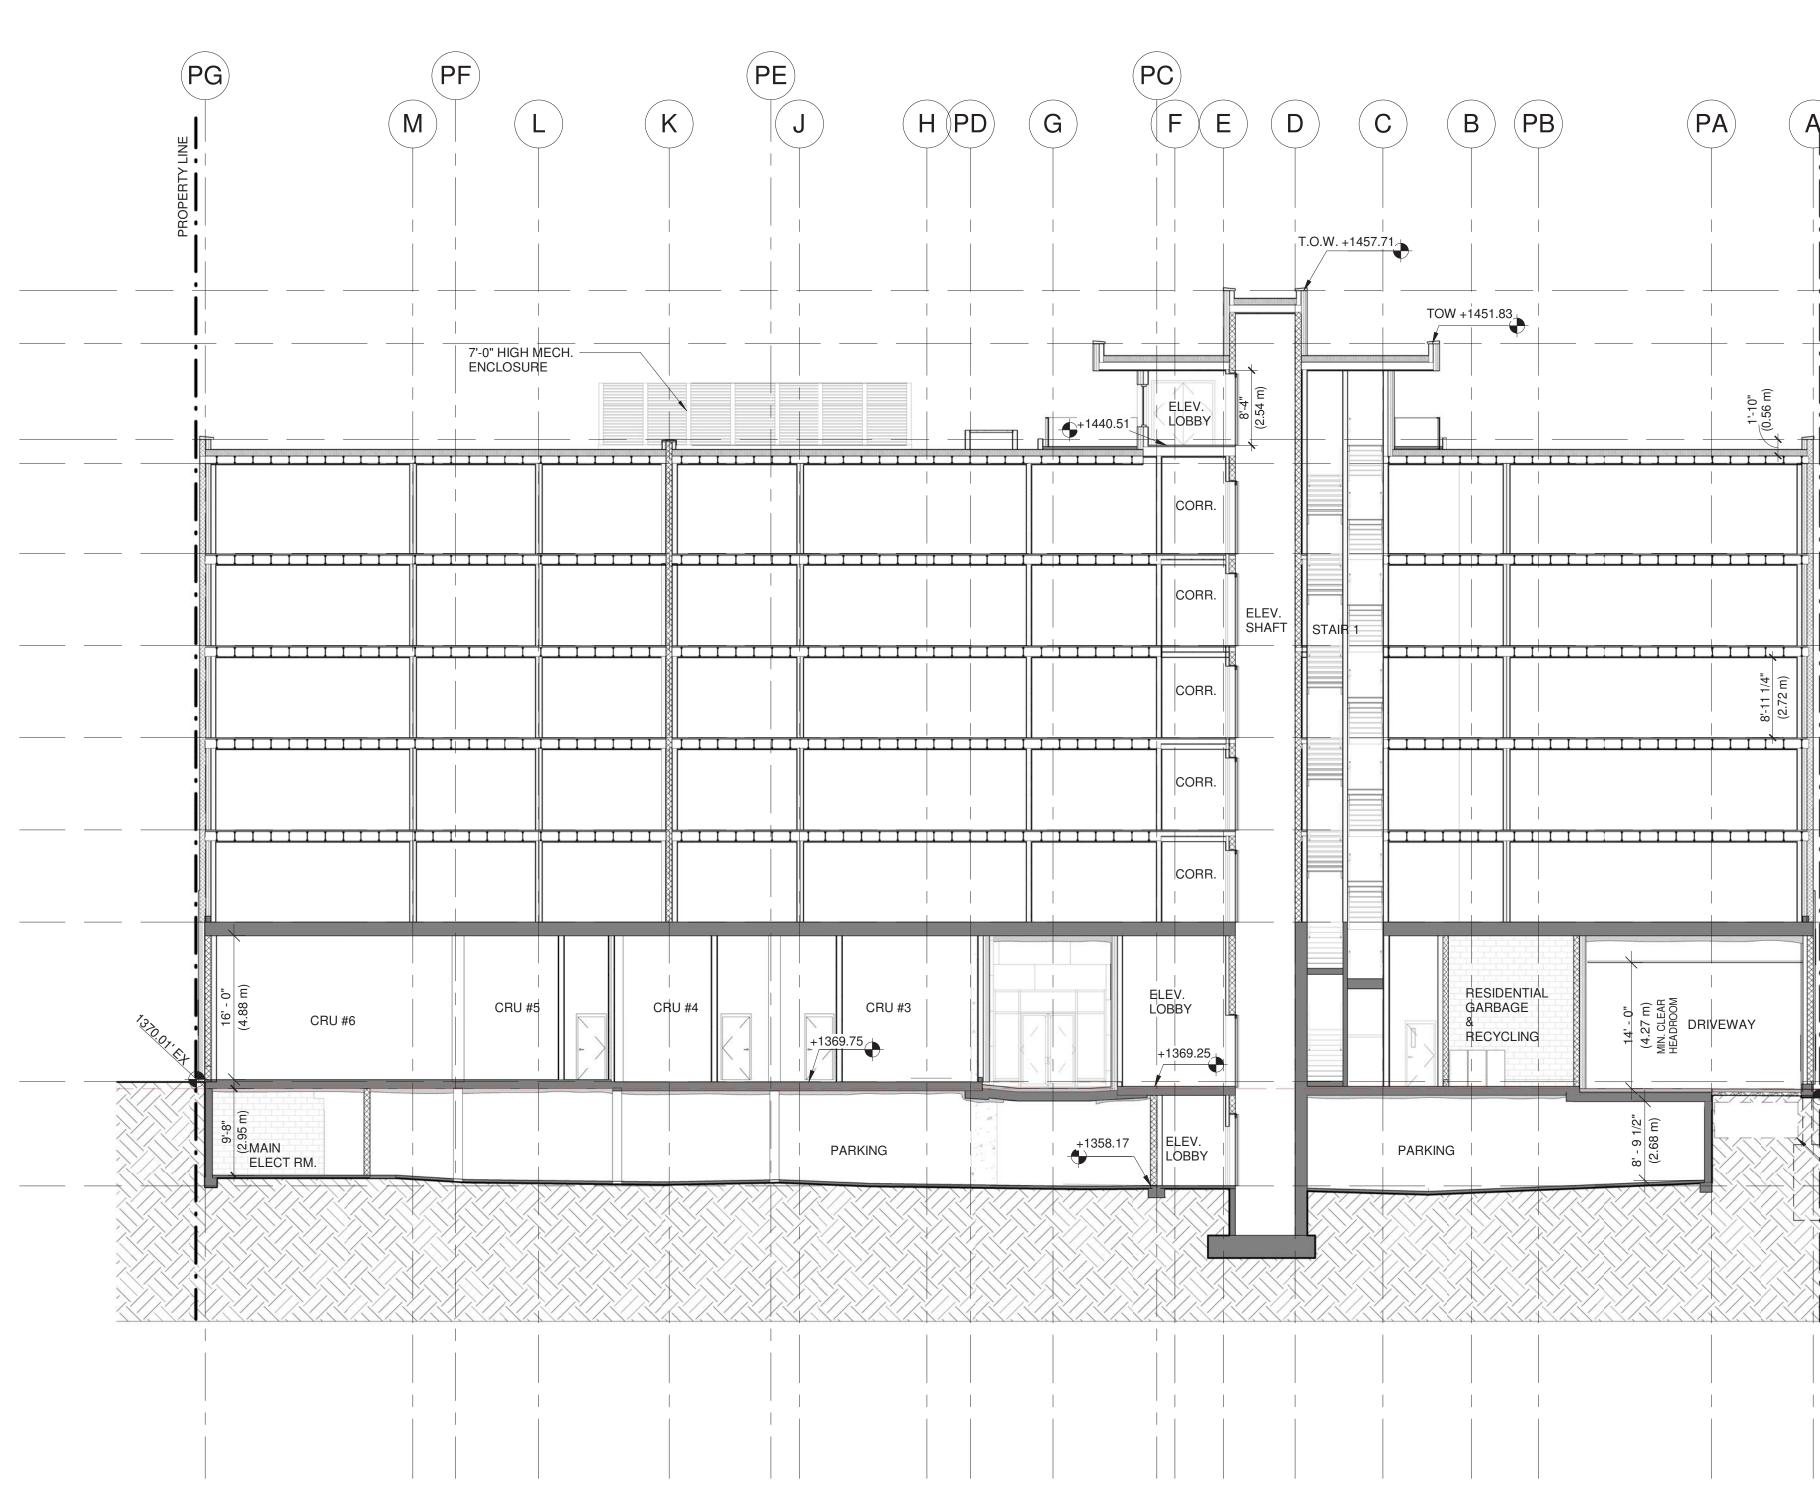

## ECO-REGIONAL ARCHITECTURE + INTERIOR DESIGN

(formerly Besharat Friars Architects)

600 - 355 Burrard Street Vancouver, BC V6C 2G8

| DWG # | DRAWING TITLE                    |
|-------|----------------------------------|
| 2     |                                  |
| A000  | COVER SHEET                      |
| A002  | PROJECT STATISTICS               |
| A003  | BCBC 2018 CODE SUMMARY           |
| A004  | PROJECT STATISTICS               |
| A005  | CONTEXT                          |
| A006  | AERIAL VIEW & ZONING MAP         |
| A007  | AERIAL VIEW                      |
| A008  | 3D PERSPECTIVES                  |
| A009  | 3D PERSPECTIVES                  |
| A010  | 3D PERSPECTIVES                  |
| A011  | 3D PERSPECTIVES                  |
| A202  | P1 LEVEL PLAN                    |
| A203  | LEVEL 1 FLOOR PLAN               |
| A204  | LEVEL 2 FLOOR PLAN               |
| A205  | LEVEL 3,4,6 FLOOR PLAN           |
| A206  | LEVEL 5 FLOOR PLAN               |
| A207  | ROOF PLAN & UPPER ROOF PLAN      |
| A231  | TYPICAL UNIT PLANS               |
| A232  | TYPICAL UNIT PLANS               |
| A400  | ELEVATION MATERIAL LEGEND        |
| A401  | NORTH ELEVATION                  |
| A402  | EAST ELEVATION                   |
| A403  | SOUTH ELEVATION                  |
| A404  | WEST ELEVATION                   |
| A405  | 3D VIEWS WITH MATERIAL LEGEND    |
| A406  | 3D VIEWS WITH MATERIAL LEGEND    |
| A500  | SECTION A-A                      |
| A501  | SECTION B-B                      |
| A502  | SECTION C-C                      |
| A504  | PARTIAL SECTIONS                 |
| O001  | AREA OVERLAY - LEVEL 1           |
| O002  | AREA OVERLAY - LEVEL 2           |
| O003  | AREA OVERLAY - LEVEL 3-6         |
| O004  | AREA OVERLAY - ROOF LEVEL        |
| O005  | AREA CALCULATION & UNIT TYPOLOGY |
| SA01  | SHADOW ANALYSIS                  |
| SA02  | SHADOW ANALYSIS                  |
| X001  | BUILDING SIGNAGE                 |
| X003  | MISCELLANEOUS ZONING CALCULATION |