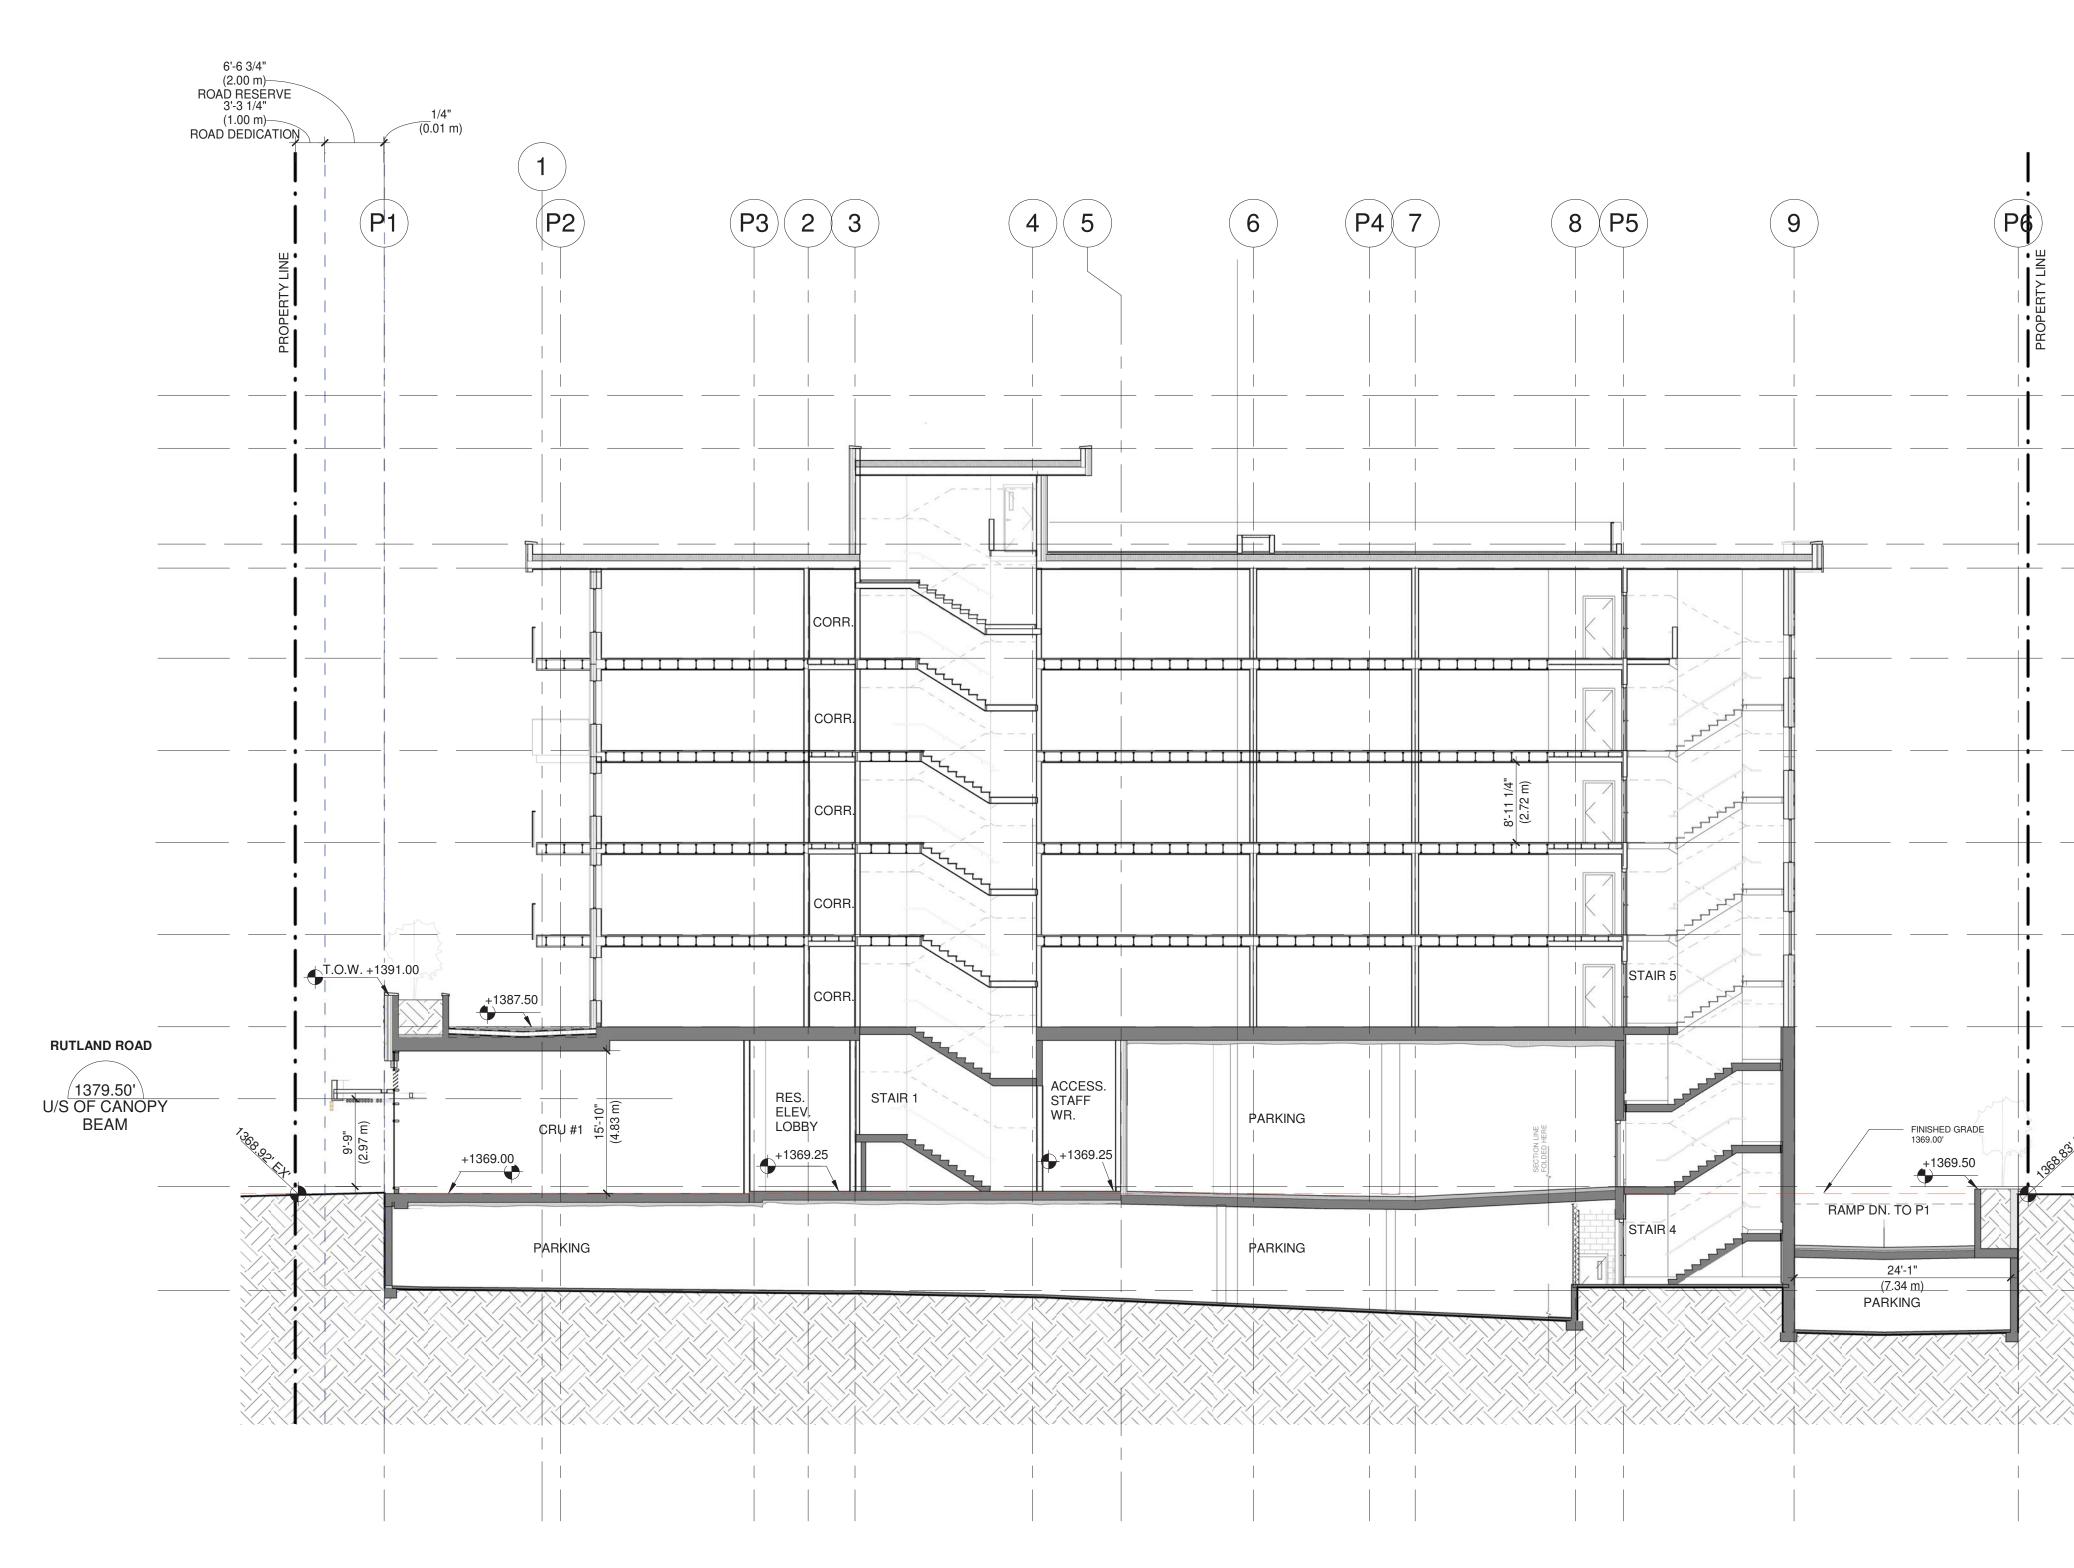

## ECO-REGIONAL ARCHITECTURE + INTERIOR DESIGN

(formerly Besharat Friars Architects)

600 - 355 Burrard Street Vancouver, BC V6C 2G8

| DWG # | DRAWING TITLE                    |
|-------|----------------------------------|
| 2     |                                  |
| A000  | COVER SHEET                      |
| A002  | PROJECT STATISTICS               |
| A003  | BCBC 2018 CODE SUMMARY           |
| A004  | PROJECT STATISTICS               |
| A005  | CONTEXT                          |
| A006  | AERIAL VIEW & ZONING MAP         |
| A007  | AERIAL VIEW                      |
| A008  | 3D PERSPECTIVES                  |
| A009  | 3D PERSPECTIVES                  |
| A010  | 3D PERSPECTIVES                  |
| A011  | 3D PERSPECTIVES                  |
| A202  | P1 LEVEL PLAN                    |
| A203  | LEVEL 1 FLOOR PLAN               |
| A204  | LEVEL 2 FLOOR PLAN               |
| A205  | LEVEL 3,4,6 FLOOR PLAN           |
| A206  | LEVEL 5 FLOOR PLAN               |
| A207  | ROOF PLAN & UPPER ROOF PLAN      |
| A231  | TYPICAL UNIT PLANS               |
| A232  | TYPICAL UNIT PLANS               |
| A400  | ELEVATION MATERIAL LEGEND        |
| A401  | NORTH ELEVATION                  |
| A402  | EAST ELEVATION                   |
| A403  | SOUTH ELEVATION                  |
| A404  | WEST ELEVATION                   |
| A405  | 3D VIEWS WITH MATERIAL LEGEND    |
| A406  | 3D VIEWS WITH MATERIAL LEGEND    |
| A500  | SECTION A-A                      |
| A501  | SECTION B-B                      |
| A502  | SECTION C-C                      |
| A504  | PARTIAL SECTIONS                 |
| O001  | AREA OVERLAY - LEVEL 1           |
| O002  | AREA OVERLAY - LEVEL 2           |
| O003  | AREA OVERLAY - LEVEL 3-6         |
| O004  | AREA OVERLAY - ROOF LEVEL        |
| O005  | AREA CALCULATION & UNIT TYPOLOGY |
| SA01  | SHADOW ANALYSIS                  |
| SA02  | SHADOW ANALYSIS                  |
| X001  | BUILDING SIGNAGE                 |
| X003  | MISCELLANEOUS ZONING CALCULATION |