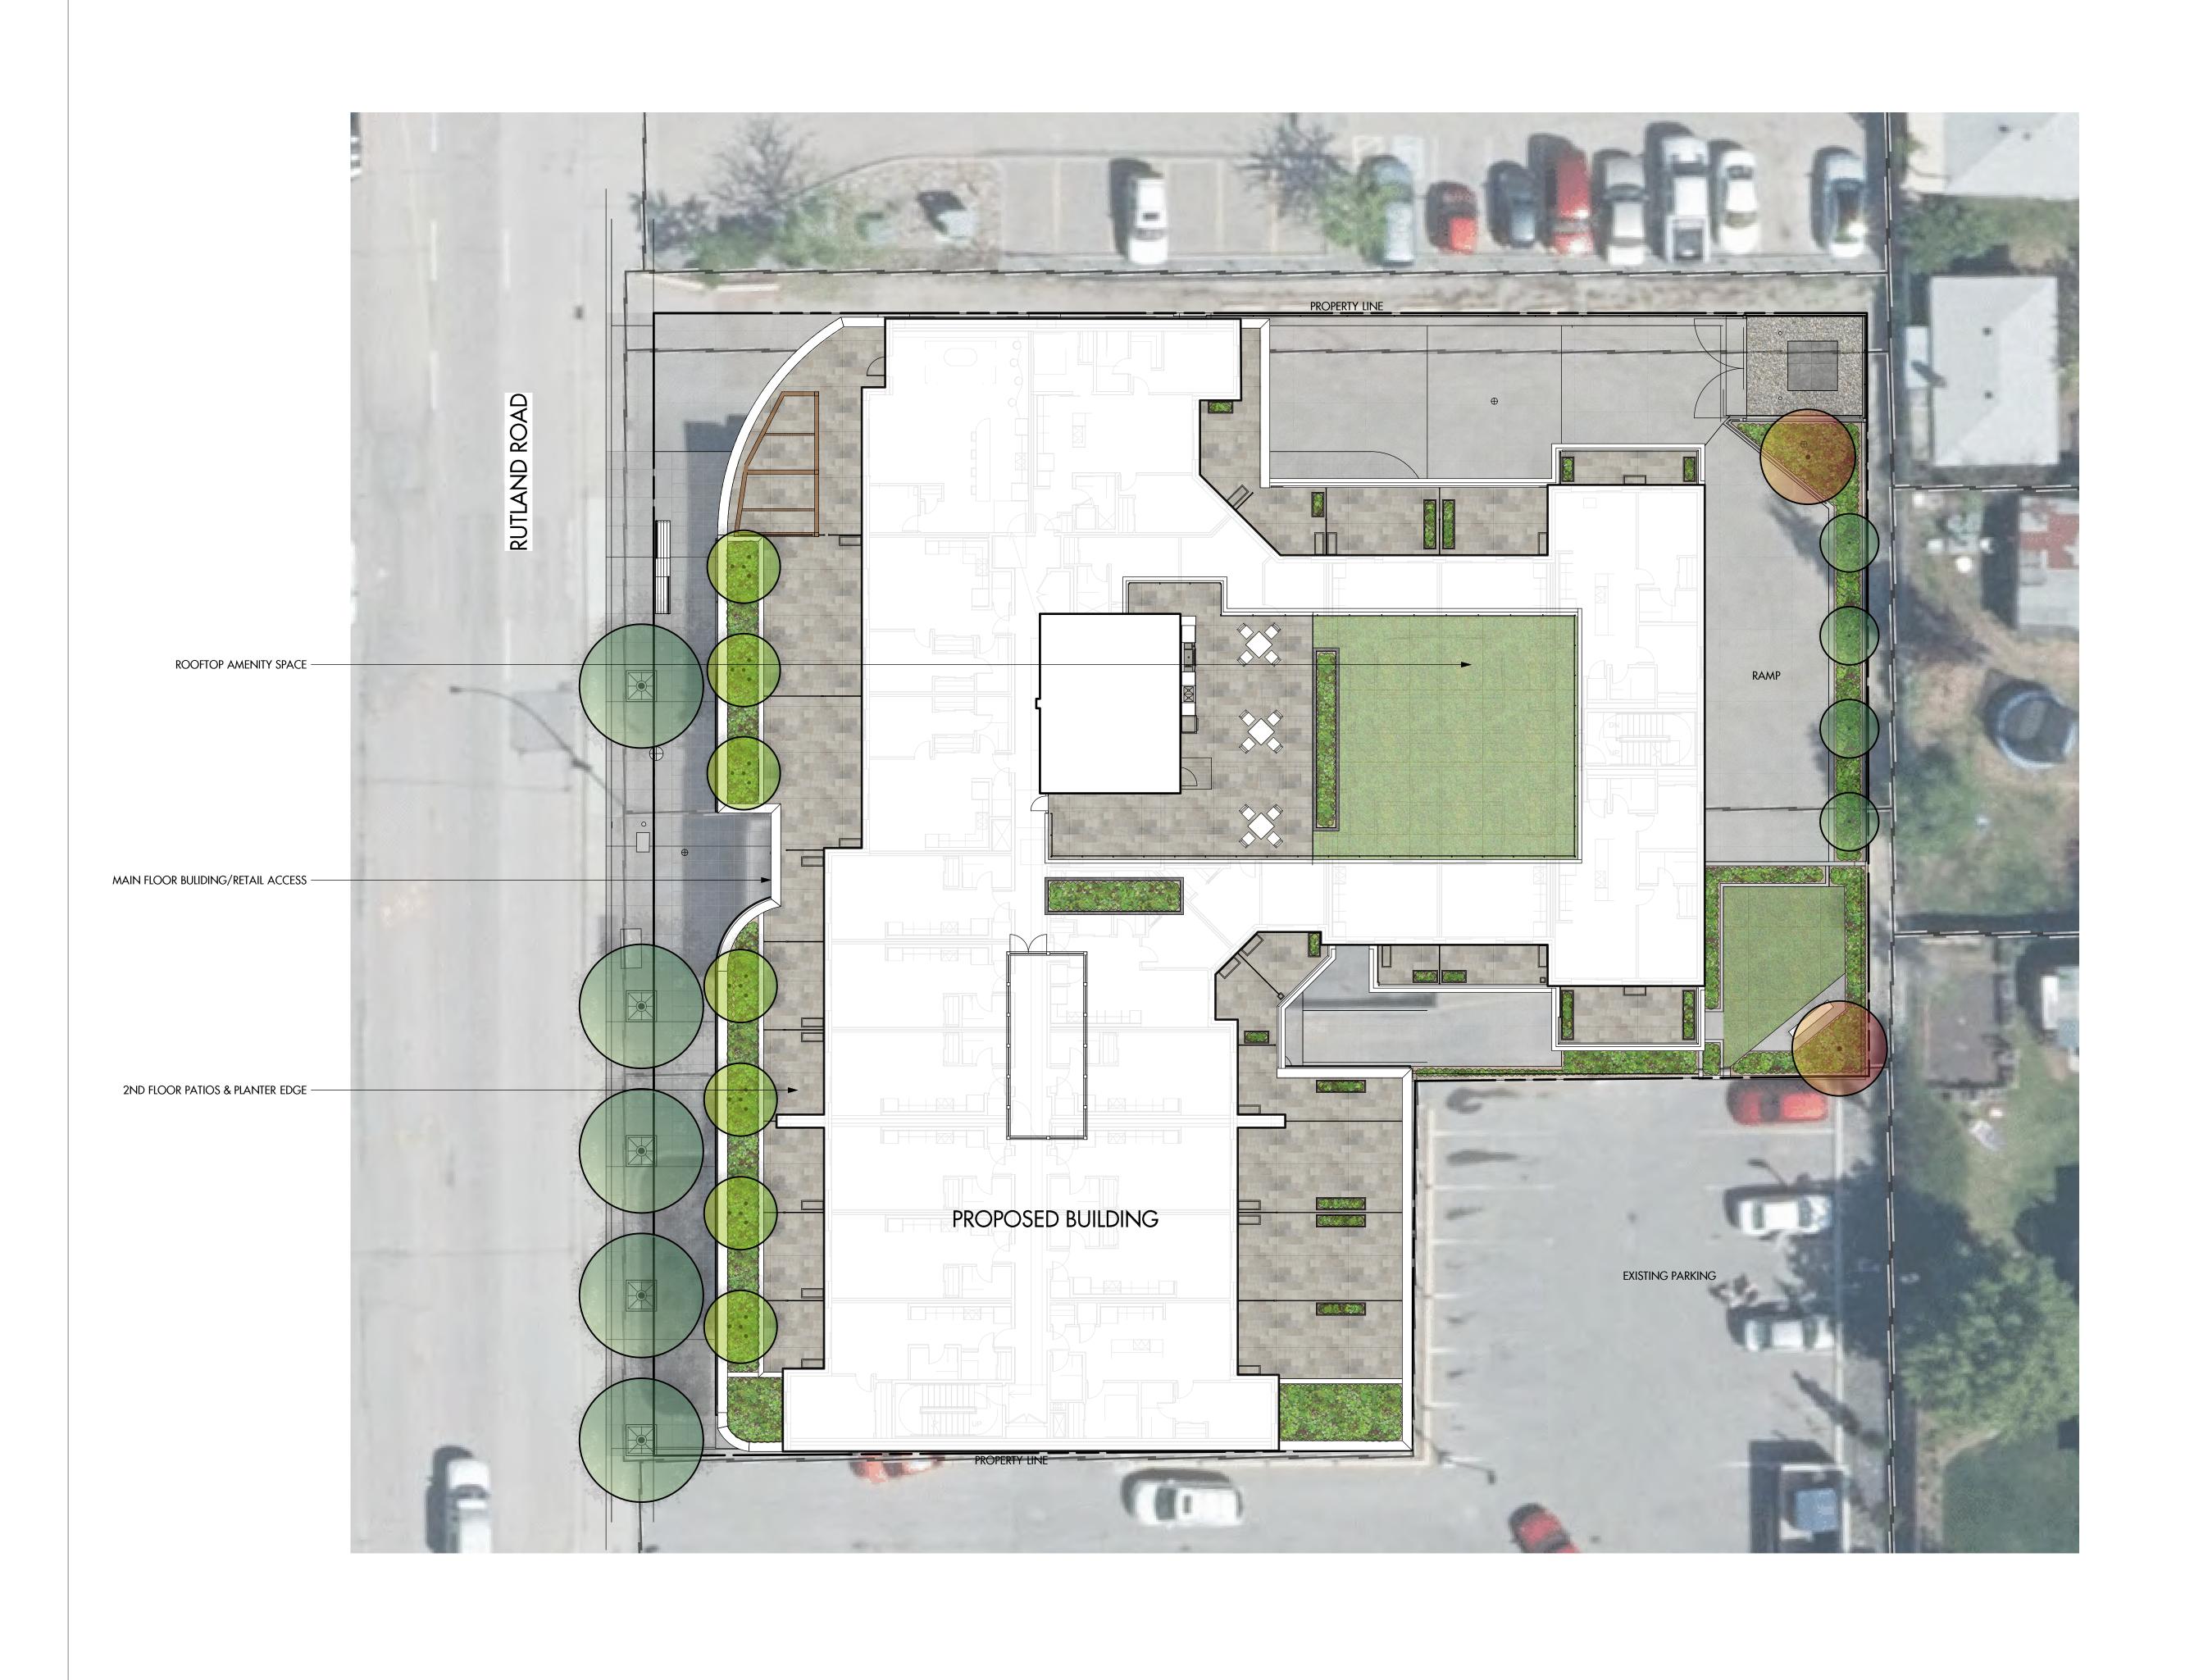

- a) The dimensions and siting of the building to be constructed on the land be in accordance with Schedule "A";
- b) The exterior design and finish of the building to be constructed on the land be in accordance with Schedule "B";
- c) Landscaping to be provided on the land be in accordance with Schedule "C";
- d) The applicant be required to post with the City a Landscape and Screening Performance Security deposit in the amount of 125% of the estimated value of the Landscape and Screening Plan, as determined by a Registered Landscape Architect and the estimated value of the mural on the north elevation;

# MIXED USE COMMERCIAL AND RENTAL **RESIDENTIAL DEVELOPMENT**

155-179 Rutland Road, Kelowna, B.C.

| PROJECT / CONSULTANT TEAM                                        |                                                                             |                                                                               |                                                                                             |                                                           |  |  |  |  |
|------------------------------------------------------------------|-----------------------------------------------------------------------------|-------------------------------------------------------------------------------|---------------------------------------------------------------------------------------------|-----------------------------------------------------------|--|--|--|--|
| CLIENT                                                           | ARCHITECT                                                                   | INTERIOR DESIGN                                                               | LANDSCAPE ARCHITECT                                                                         | LAND SURVEYO                                              |  |  |  |  |
| ASI CENTRAL LP<br>#400 - 1550 5 ST. SW<br>CALGARY, AB<br>T2R 1K3 | BFA STUDIO ARCHITECTS<br>#600 - 355 BURRARD ST.<br>VANCOUVER, BC<br>V6C 2G8 | PORTICO DESIGN GROUP<br>#300 - 1508 WEST 2ND AVE.<br>VANCOUVER, BC<br>V6J 1H2 | ECORA ENGINEERING &<br>RESOURCE GROUP<br>200 -2045 ENTERPRISE<br>WAY<br>KELOWNA, BC V1Y 9T5 | RUNNALS DENB<br>269A LAWRENCE<br>KELOWNA, B.C.<br>V1Y 6L2 |  |  |  |  |
| TEL: 403.816.5680<br>604.841.8100                                | TEL: 604.662.8544                                                           | TEL: 604.662.8544                                                             | TEL:250.469.9757                                                                            | TEL: 250.763.732                                          |  |  |  |  |