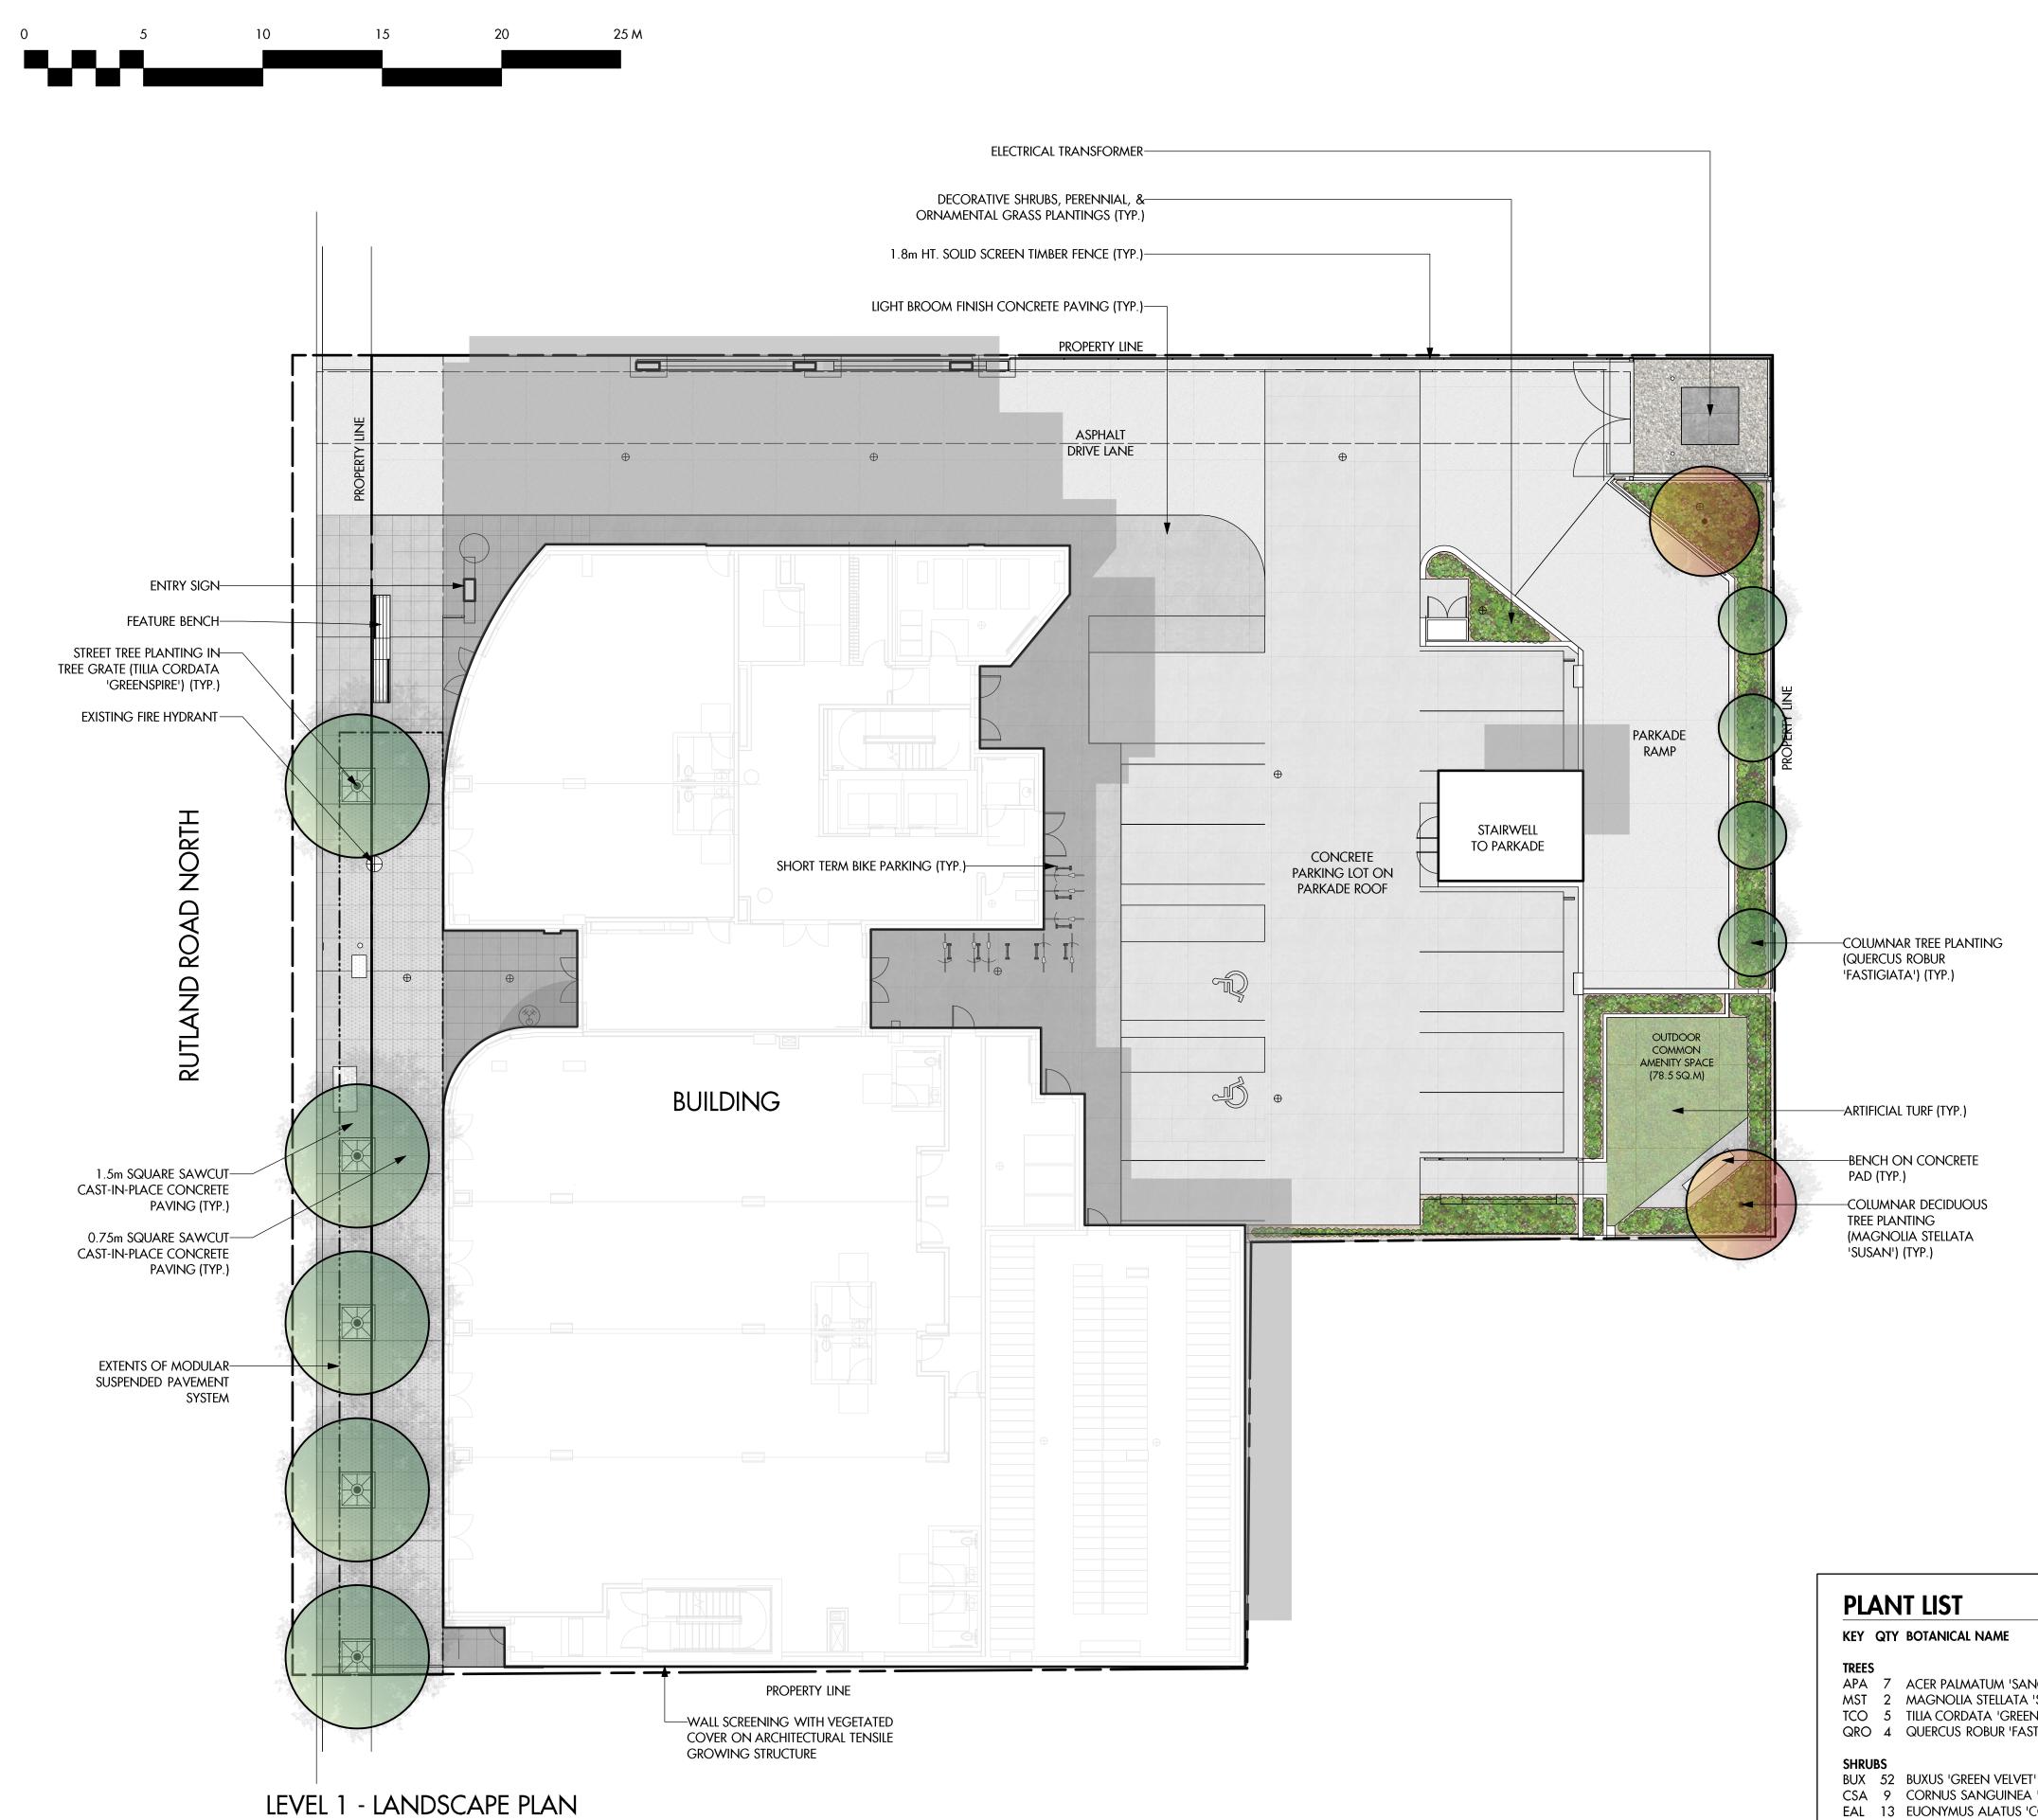

- a) The dimensions and siting of the building to be constructed on the land be in accordance with Schedule "A";
- b) The exterior design and finish of the building to be constructed on the land be in accordance with Schedule "B";
- c) Landscaping to be provided on the land be in accordance with Schedule "C";
- d) The applicant be required to post with the City a Landscape and Screening Performance Security deposit in the amount of 125% of the estimated value of the Landscape and Screening Plan, as determined by a Registered Landscape Architect and the estimated value of the mural on the north elevation;

# MIXED USE COMMERCIAL AND RENTAL **RESIDENTIAL DEVELOPMENT**

155-179 Rutland Road, Kelowna, B.C.

| PROJECT / CONSULTANT TEAM                                        |                                                                             |                                                                               |                                                                                             |                                                           |  |  |  |  |
|------------------------------------------------------------------|-----------------------------------------------------------------------------|-------------------------------------------------------------------------------|---------------------------------------------------------------------------------------------|-----------------------------------------------------------|--|--|--|--|
| CLIENT                                                           | ARCHITECT                                                                   | INTERIOR DESIGN                                                               | LANDSCAPE ARCHITECT                                                                         | LAND SURVEYO                                              |  |  |  |  |
| ASI CENTRAL LP<br>#400 - 1550 5 ST. SW<br>CALGARY, AB<br>T2R 1K3 | BFA STUDIO ARCHITECTS<br>#600 - 355 BURRARD ST.<br>VANCOUVER, BC<br>V6C 2G8 | PORTICO DESIGN GROUP<br>#300 - 1508 WEST 2ND AVE.<br>VANCOUVER, BC<br>V6J 1H2 | ECORA ENGINEERING &<br>RESOURCE GROUP<br>200 -2045 ENTERPRISE<br>WAY<br>KELOWNA, BC V1Y 9T5 | RUNNALS DENB<br>269A LAWRENCE<br>KELOWNA, B.C.<br>V1Y 6L2 |  |  |  |  |
| TEL: 403.816.5680<br>604.841.8100                                | TEL: 604.662.8544                                                           | TEL: 604.662.8544                                                             | TEL:250.469.9757                                                                            | TEL: 250.763.732                                          |  |  |  |  |