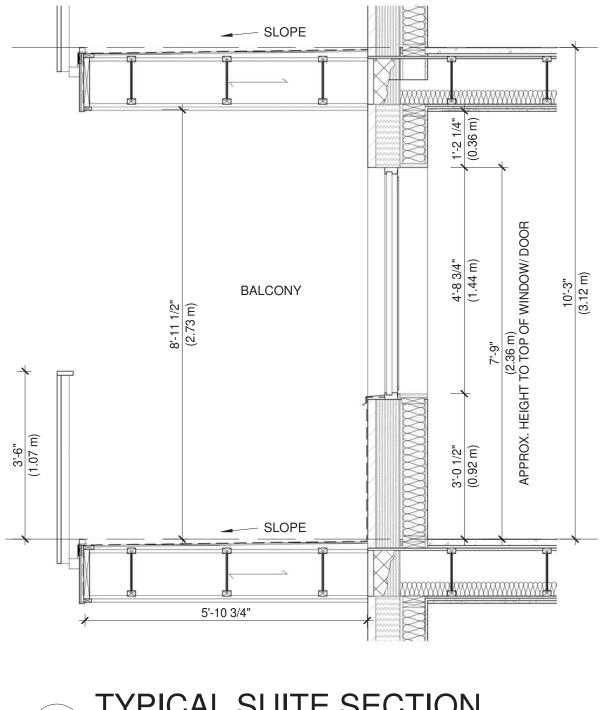

## ECO-REGIONAL ARCHITECTURE + INTERIOR DESIGN

(formerly Besharat Friars Architects)

600 - 355 Burrard Street Vancouver, BC V6C 2G8

| DWG # | DRAWING TITLE                    |
|-------|----------------------------------|
| 2     |                                  |
| A000  | COVER SHEET                      |
| A002  | PROJECT STATISTICS               |
| A003  | BCBC 2018 CODE SUMMARY           |
| A004  | PROJECT STATISTICS               |
| A005  | CONTEXT                          |
| A006  | AERIAL VIEW & ZONING MAP         |
| A007  | AERIAL VIEW                      |
| A008  | 3D PERSPECTIVES                  |
| A009  | 3D PERSPECTIVES                  |
| A010  | 3D PERSPECTIVES                  |
| A011  | 3D PERSPECTIVES                  |
| A202  | P1 LEVEL PLAN                    |
| A203  | LEVEL 1 FLOOR PLAN               |
| A204  | LEVEL 2 FLOOR PLAN               |
| A205  | LEVEL 3,4,6 FLOOR PLAN           |
| A206  | LEVEL 5 FLOOR PLAN               |
| A207  | ROOF PLAN & UPPER ROOF PLAN      |
| A231  | TYPICAL UNIT PLANS               |
| A232  | TYPICAL UNIT PLANS               |
| A400  | ELEVATION MATERIAL LEGEND        |
| A401  | NORTH ELEVATION                  |
| A402  | EAST ELEVATION                   |
| A403  | SOUTH ELEVATION                  |
| A404  | WEST ELEVATION                   |
| A405  | 3D VIEWS WITH MATERIAL LEGEND    |
| A406  | 3D VIEWS WITH MATERIAL LEGEND    |
| A500  | SECTION A-A                      |
| A501  | SECTION B-B                      |
| A502  | SECTION C-C                      |
| A504  | PARTIAL SECTIONS                 |
| O001  | AREA OVERLAY - LEVEL 1           |
| O002  | AREA OVERLAY - LEVEL 2           |
| O003  | AREA OVERLAY - LEVEL 3-6         |
| O004  | AREA OVERLAY - ROOF LEVEL        |
| O005  | AREA CALCULATION & UNIT TYPOLOGY |
| SA01  | SHADOW ANALYSIS                  |
| SA02  | SHADOW ANALYSIS                  |
| X001  | BUILDING SIGNAGE                 |
| X003  | MISCELLANEOUS ZONING CALCULATION |