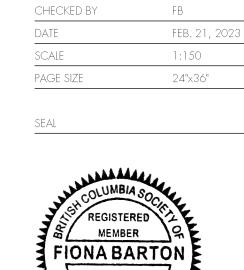

- a) The dimensions and siting of the building to be constructed on the land be in accordance with Schedule "A";
- b) The exterior design and finish of the building to be constructed on the land be in accordance with Schedule "B";
- c) Landscaping to be provided on the land be in accordance with Schedule "C";
- d) The applicant be required to post with the City a Landscape and Screening Performance Security deposit in the amount of 125% of the estimated value of the Landscape and Screening Plan, as determined by a Registered Landscape Architect and the estimated value of the mural on the north elevation;