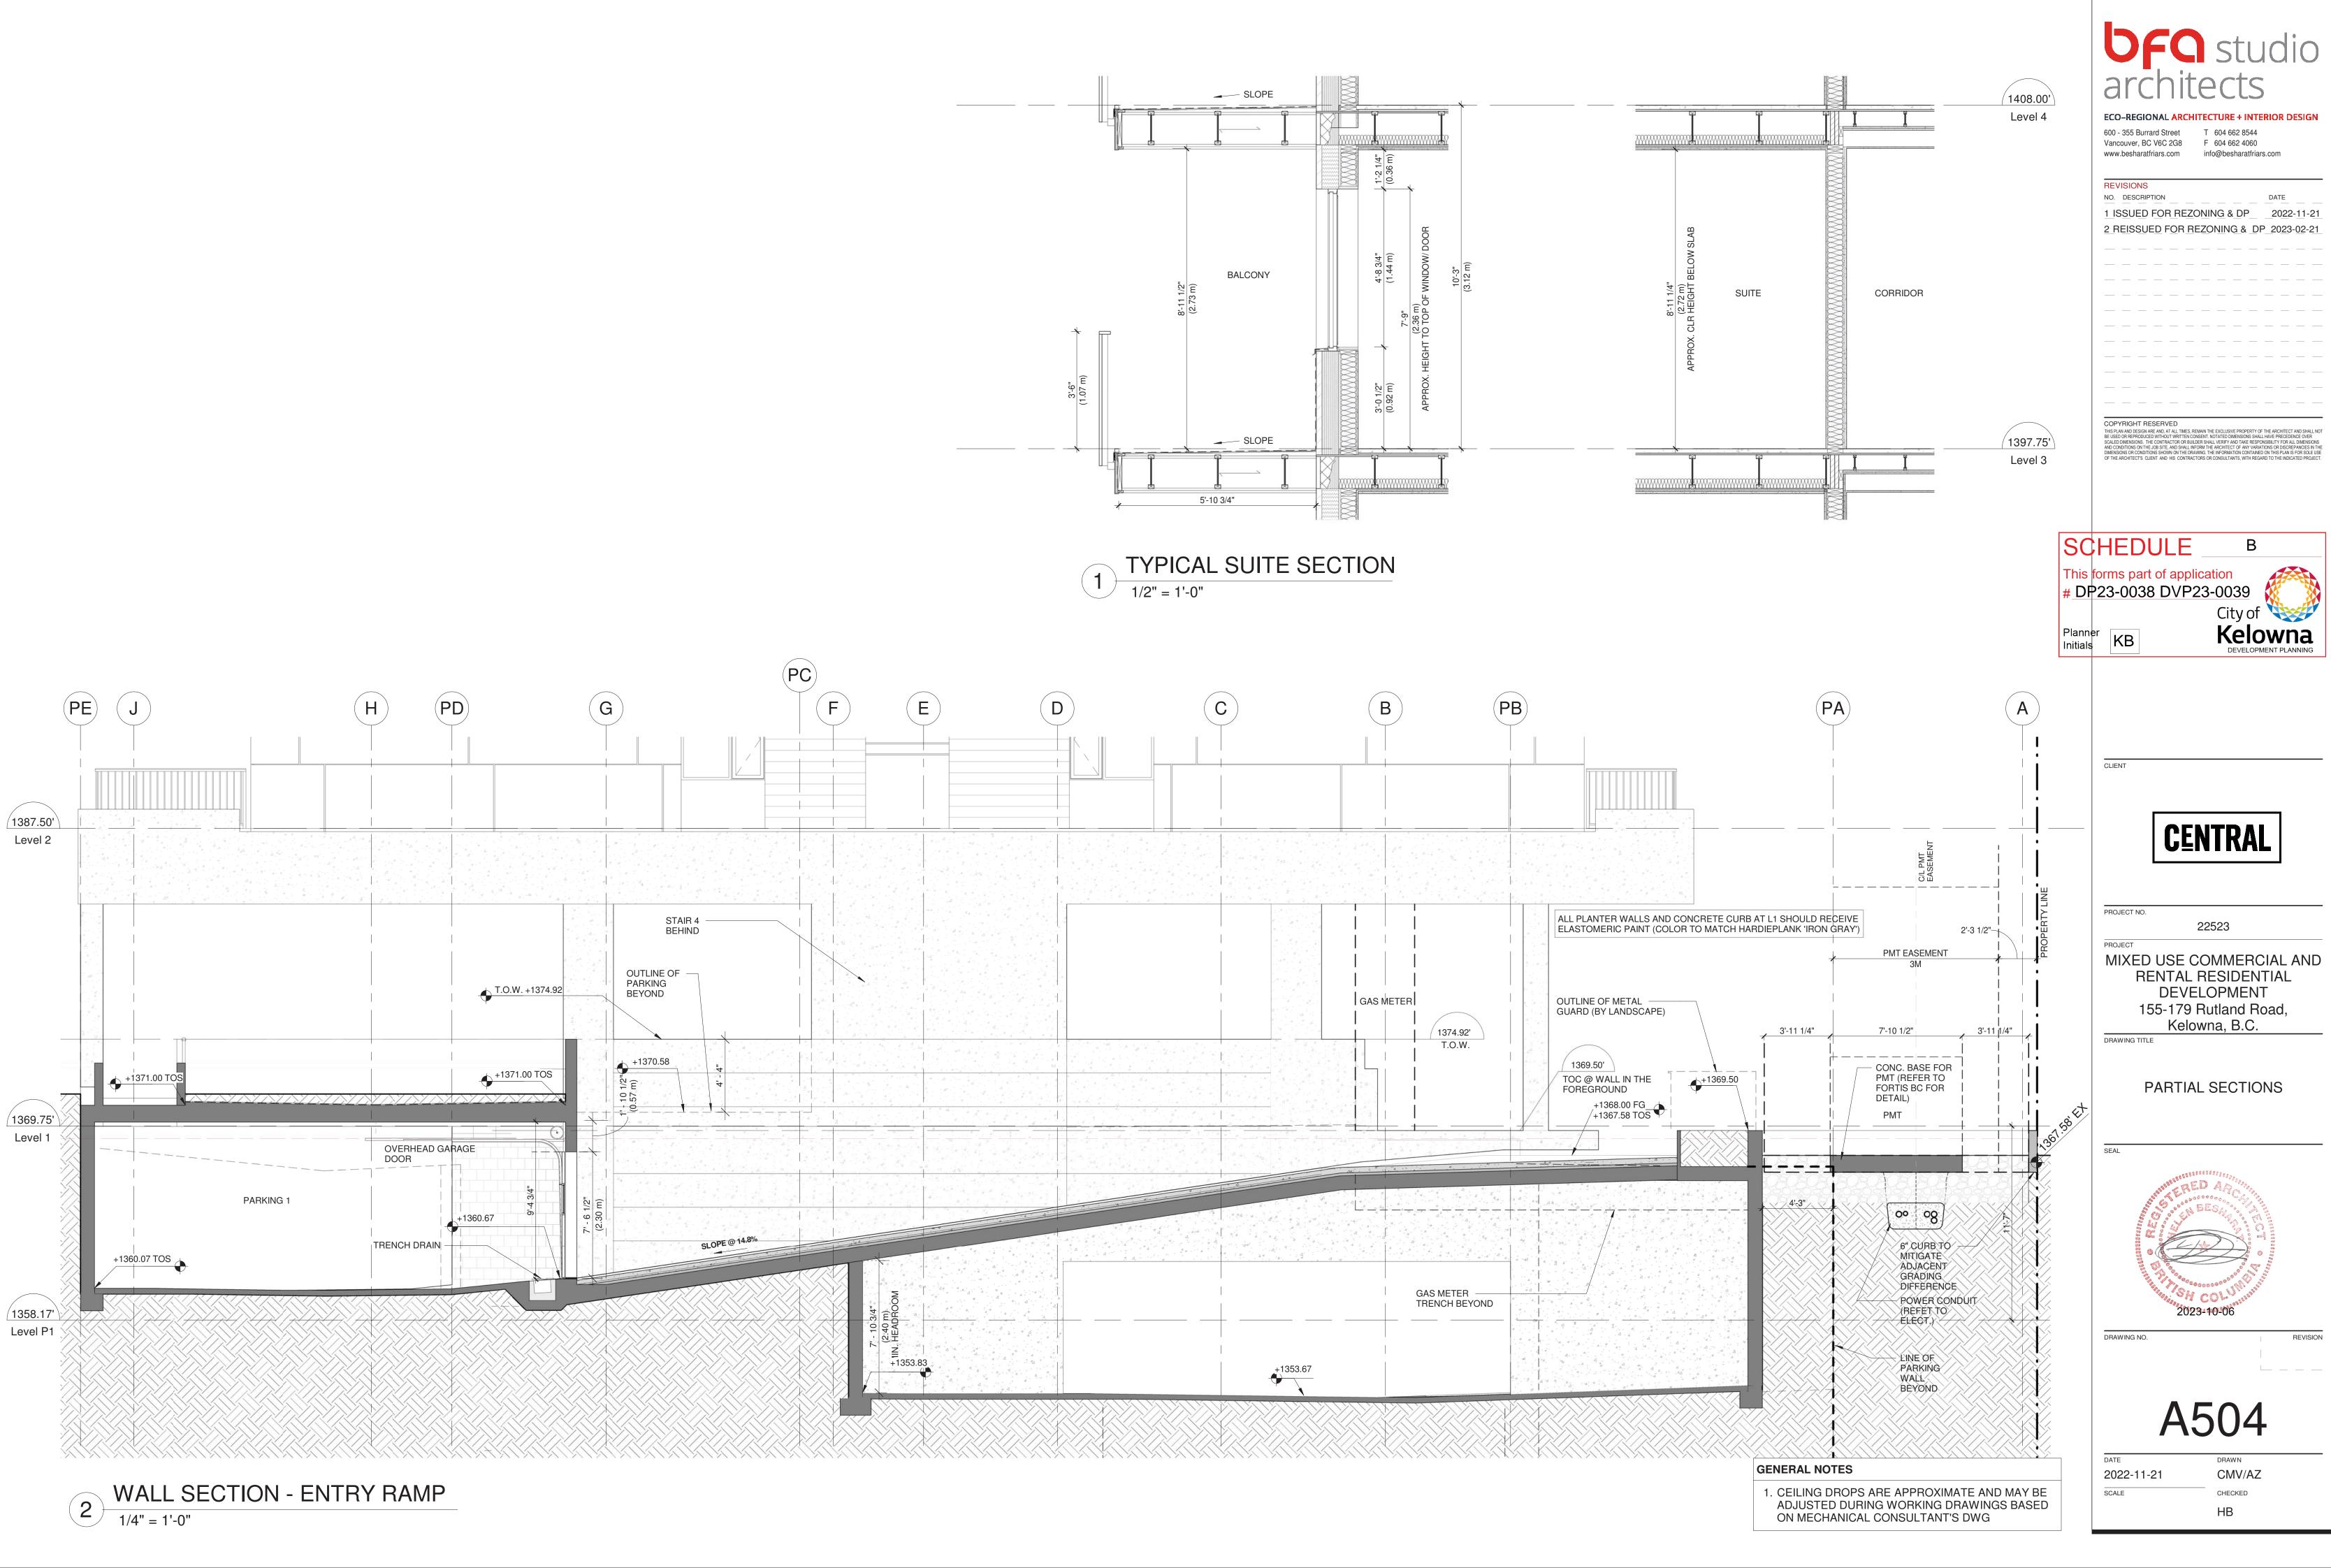

## ECO-REGIONAL ARCHITECTURE + INTERIOR DESIGN

(formerly Besharat Friars Architects)

600 - 355 Burrard Street Vancouver, BC V6C 2G8

| DWG # | DRAWING TITLE                    |
|-------|----------------------------------|
| 2     |                                  |
| A000  | COVER SHEET                      |
| A002  | PROJECT STATISTICS               |
| A003  | BCBC 2018 CODE SUMMARY           |
| A004  | PROJECT STATISTICS               |
| A005  | CONTEXT                          |
| A006  | AERIAL VIEW & ZONING MAP         |
| A007  | AERIAL VIEW                      |
| A008  | 3D PERSPECTIVES                  |
| A009  | 3D PERSPECTIVES                  |
| A010  | 3D PERSPECTIVES                  |
| A011  | 3D PERSPECTIVES                  |
| A202  | P1 LEVEL PLAN                    |
| A203  | LEVEL 1 FLOOR PLAN               |
| A204  | LEVEL 2 FLOOR PLAN               |
| A205  | LEVEL 3,4,6 FLOOR PLAN           |
| A206  | LEVEL 5 FLOOR PLAN               |
| A207  | ROOF PLAN & UPPER ROOF PLAN      |
| A231  | TYPICAL UNIT PLANS               |
| A232  | TYPICAL UNIT PLANS               |
| A400  | ELEVATION MATERIAL LEGEND        |
| A401  | NORTH ELEVATION                  |
| A402  | EAST ELEVATION                   |
| A403  | SOUTH ELEVATION                  |
| A404  | WEST ELEVATION                   |
| A405  | 3D VIEWS WITH MATERIAL LEGEND    |
| A406  | 3D VIEWS WITH MATERIAL LEGEND    |
| A500  | SECTION A-A                      |
| A501  | SECTION B-B                      |
| A502  | SECTION C-C                      |
| A504  | PARTIAL SECTIONS                 |
| O001  | AREA OVERLAY - LEVEL 1           |
| O002  | AREA OVERLAY - LEVEL 2           |
| O003  | AREA OVERLAY - LEVEL 3-6         |
| O004  | AREA OVERLAY - ROOF LEVEL        |
| O005  | AREA CALCULATION & UNIT TYPOLOGY |
| SA01  | SHADOW ANALYSIS                  |
| SA02  | SHADOW ANALYSIS                  |
| X001  | BUILDING SIGNAGE                 |
| X003  | MISCELLANEOUS ZONING CALCULATION |