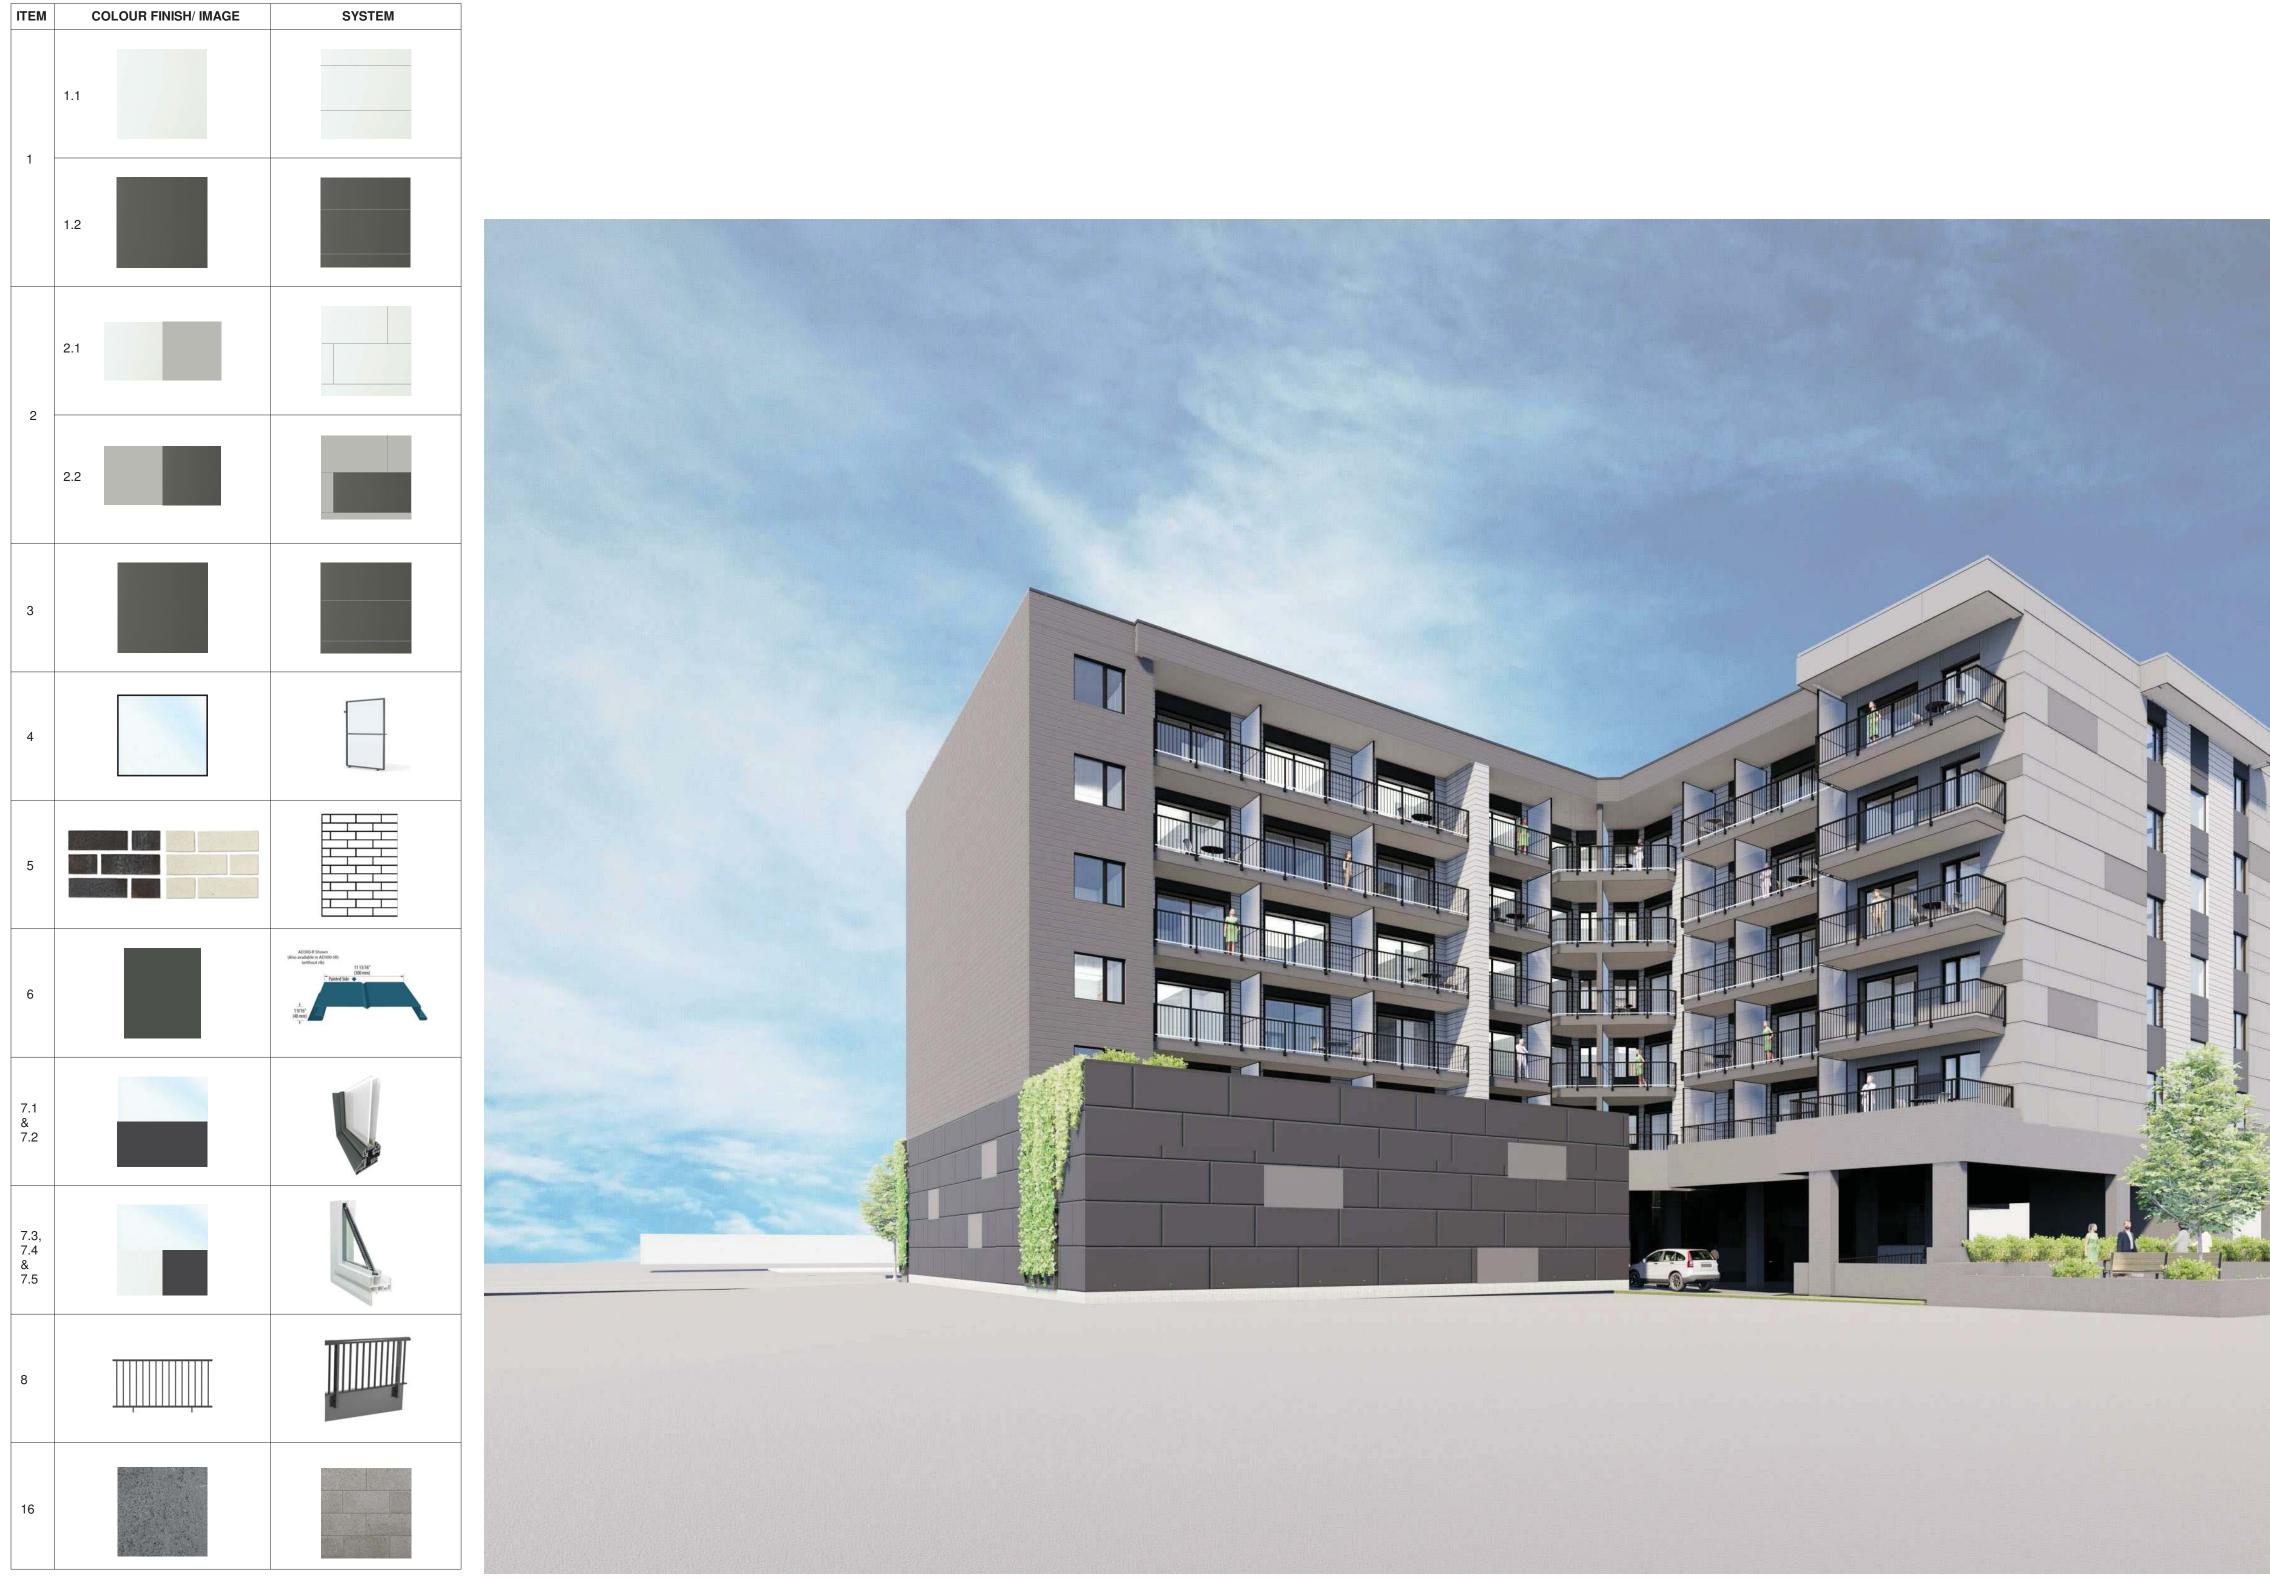

- a) The dimensions and siting of the building to be constructed on the land be in accordance with Schedule "A";
- b) The exterior design and finish of the building to be constructed on the land be in accordance with Schedule "B";
- c) Landscaping to be provided on the land be in accordance with Schedule "C";
- d) The applicant be required to post with the City a Landscape and Screening Performance Security deposit in the amount of 125% of the estimated value of the Landscape and Screening Plan, as determined by a Registered Landscape Architect and the estimated value of the mural on the north elevation;