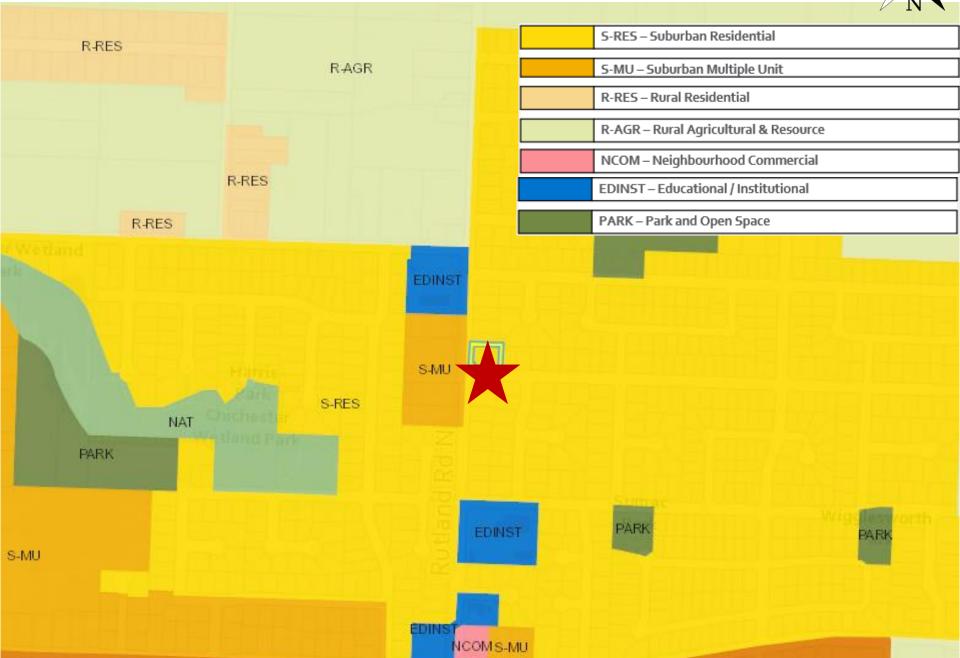

#### **OCP Future Land Use**

## Project Details

- S-RES Suburban Residential
- ► Close proximity to transit stops along Rutland Rd N
- ► Close proximity to Edith Gray Park and Sumac Park