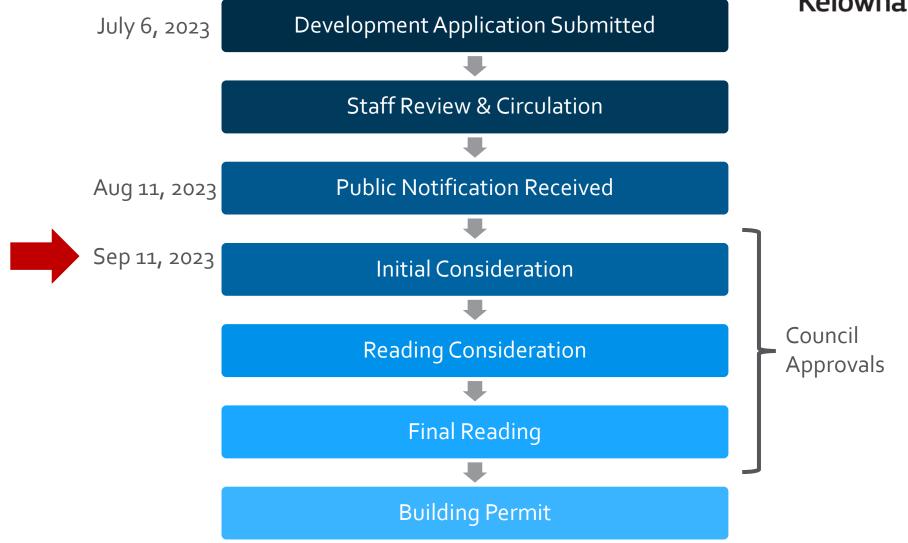

### Purpose

➤ To rezone the subject property from RU1 – Large Lot Housing to RU4 – Duplex Housing to facilitate a two-lot subdivision.

### Development Process





# Context Map Walk Score Transit Score Park and Harris Park Chichester Wetland Park Utland Rd N Park

#### **OCP Future Land Use**





# Subject Property Map





## Project Details

- S-RES Suburban Residential
- ► Close proximity to transit stops along Rutland Rd N
- ► Close proximity to Edith Gray Park and Sumac Park



## OCP Objectives & Policies

- ▶ Policy 7.2.1: Ground Oriented Housing
  - ► Consider a range of low-density ground-oriented housing development to improve housing diversity.



#### Staff Recommendation

- ➤ Staff recommend **support** for the proposed rezoning as it is consistent with:
  - ▶ OCP Future Land Use S-RES
  - ▶ OCP Objectives in Chapter 7 Suburban Residential
    - Ground Oriented
    - Low Density