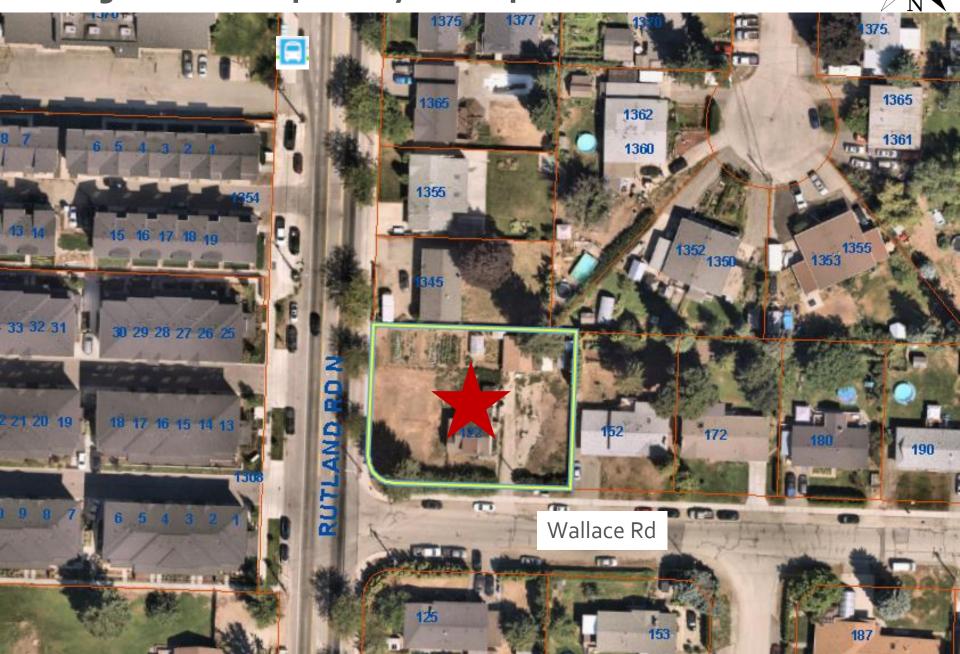

# Subject Property Map

## Project Details

- S-RES Suburban Residential
- ► Close proximity to transit stops along Rutland Rd N
- ► Close proximity to Edith Gray Park and Sumac Park