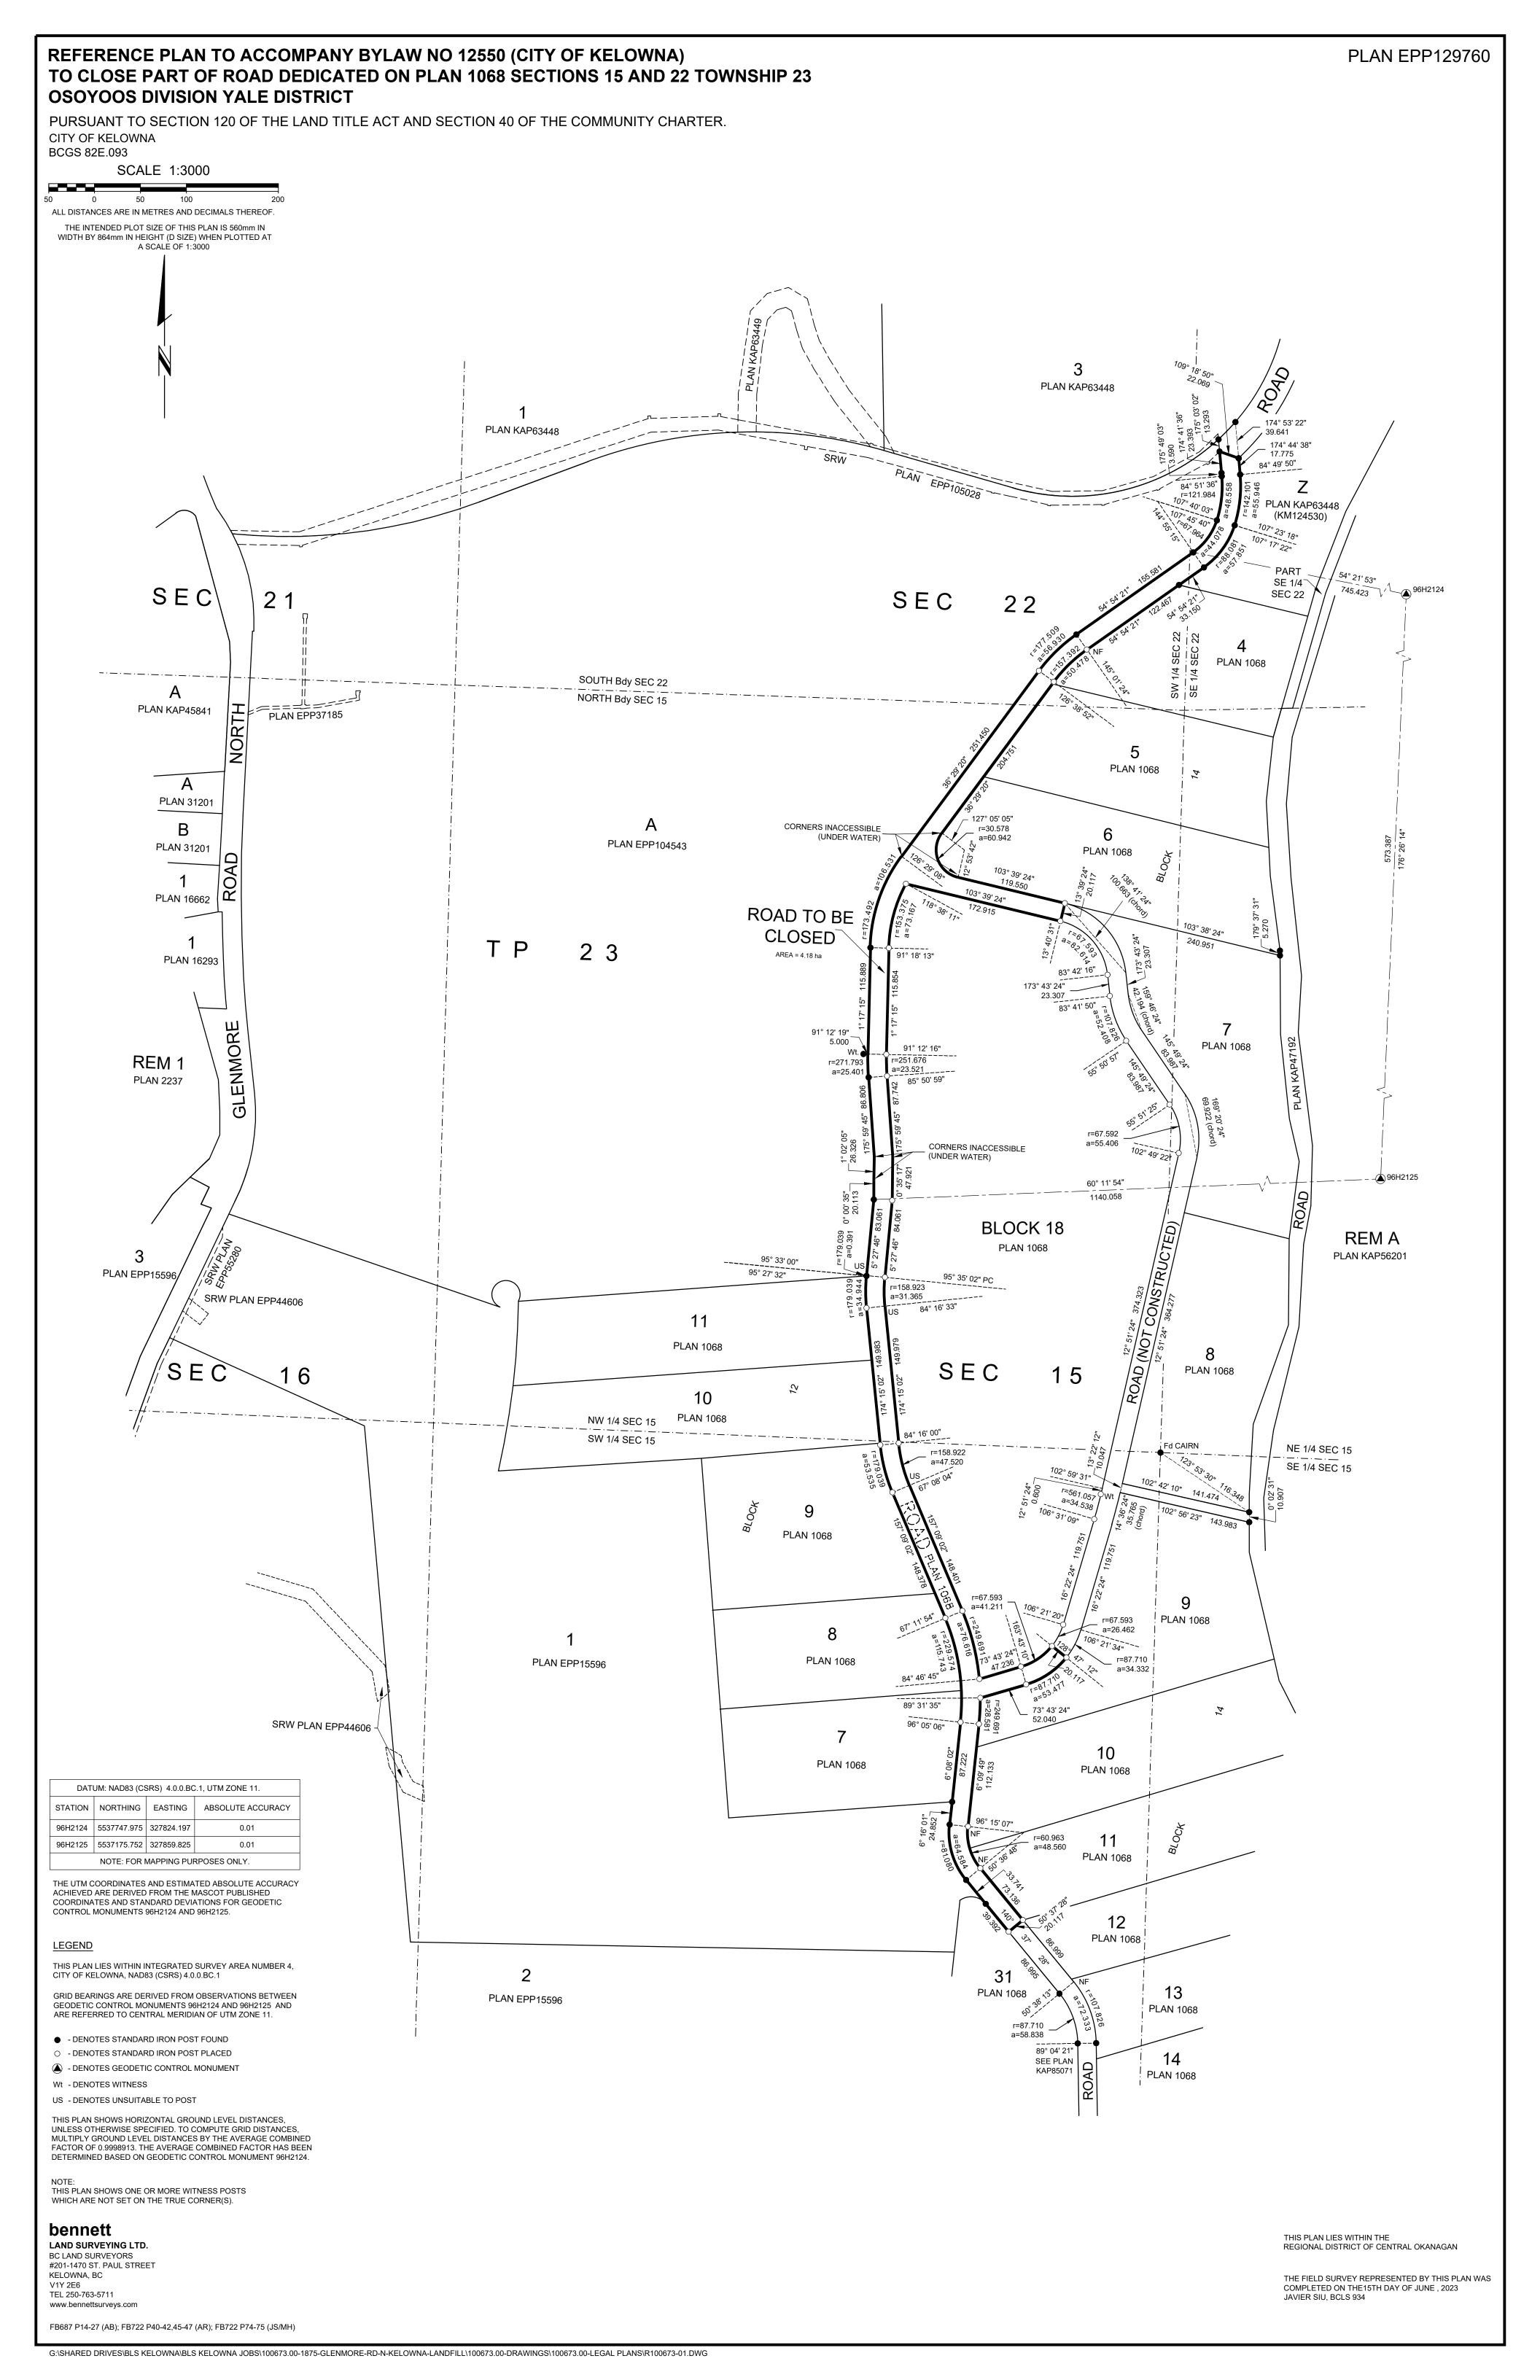

section 244 (1)(f) of the Strata Property Act.

Registered Charge Number(s):

Certification Date: (YYYY/Month/DD)

Arterial Highway

I am a British Columbia land surveyor and certify that I am authorized by the Minister of Transportation and Infrastructure under section 44.1 of the Transportation Act to show certain lands identified on this plan dedicated as Arterial Highway.

Remainder Parcel (Airspace)

I am a British Columbia Land Surveyor and certify that no portion of the parcels or dedications created on this plan overlap vertically, that is, lie above or below any portion of the Air Space parcels on Air Space Plan

4. ALTERATION: LTO Document Reference:

This is an alteration to a previous version of this plan identified by control number:

DESCRIPTION OF ALTERATION: SEE SCHEDULE