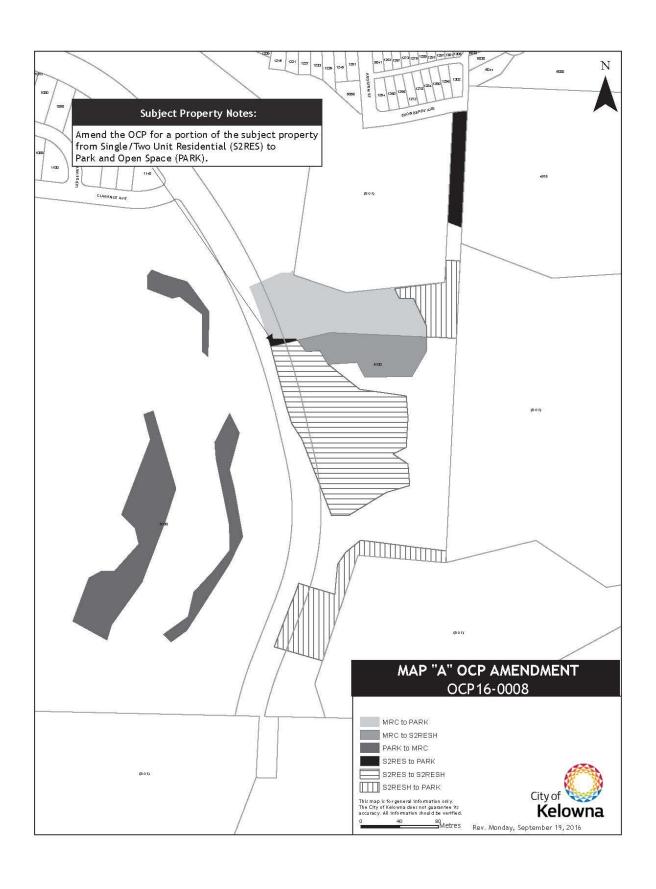

- 1. THAT Map 4.1 GENERALIZED FUTURE LAND USE of "Kelowna 2030 Official Community Plan Bylaw No. 10500" be amended by changing the Generalized Future Land Use designation of part of The South ½ DL 579 SDYD Except Plans KAP77336, KAP86178, KAP86917, KAP87090, KAP87918, EPP9619, EPP9638, EPP12863, EPP15721, EPP18670, EPP22118 and EPP55978, located on Gordon Drive, Kelowna, B.C., from the Multiple Unit Residential (Cluster Housing) to Single/ Two Unit Residential Hillside, from Single/ Two Unit Residential to Single/ Two Unit Residential Hillside, from Multiple Unit Residential (Cluster Housing) to Major Park and Open Space, from Single/ Two Unit Residential to Major Park and Open Space, from Major Park and Open Space to Multiple Unit Residential (Cluster Housing) designations.
- 2. This bylaw shall come into full force and effect and is binding on all persons as and from the date of adoption.