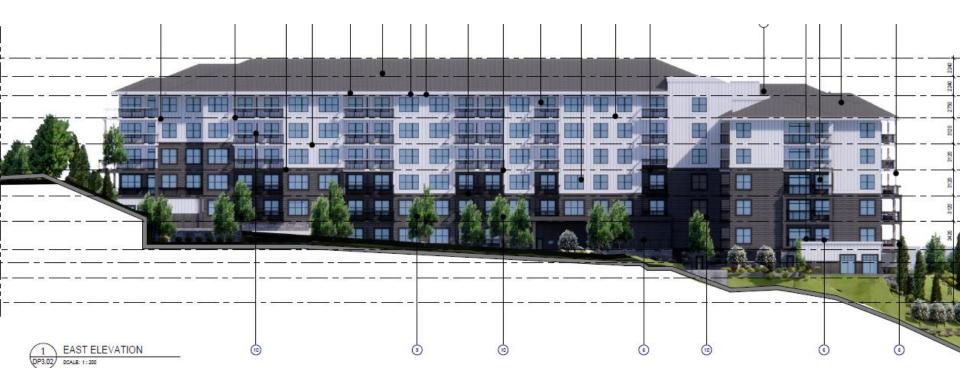

# DP22-0192 1885 Northern Flicker Ct

City of

Kelowna

**Development Permit** 



### Purpose

#### To issue a Development Permit for the form and character of apartment housing.

### **Development Process**





kelowna.ca

### Context Map



Walk Score

## Subject Property Map



# **Technical Details**



#### 6-storey apartment building

#### ▶ 164 units

- 1 bachelor unit
- ▶ 96 one-bedroom units
- 57 two-bedroom units
- 10 three-bedroom units
- 253 vehicle parking stalls (underground & surface)
- 128 long-term bicycle stalls

#### 55 trees

### Site Plan



#### Elevation – North



#### Elevation – South



#### Elevation – West



#### Elevation – East



#### Materials Board

|                                                       |                                                                                                                                                   | · · ·                                                                                                                                             |                                                                                                                                                   |                                                                                                                                                                                                  |
|-------------------------------------------------------|----------------------