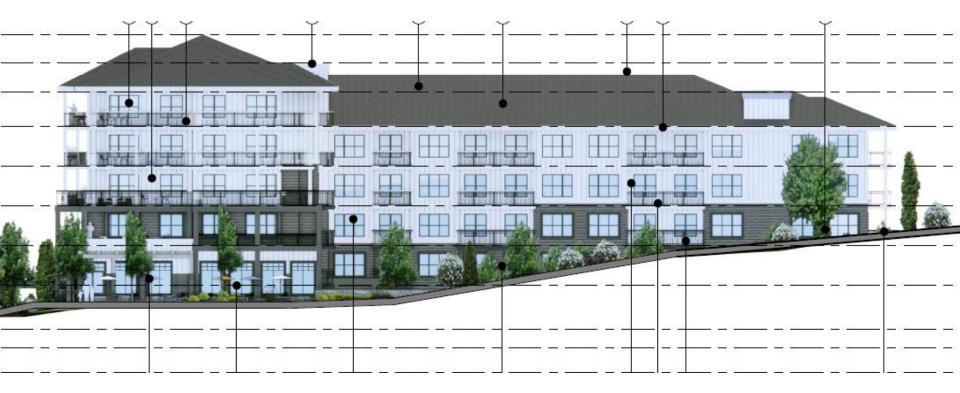

# DP22-0192 1885 Northern Flicker Ct

City of

Kelowna

**Development Permit** 



### Purpose

#### To issue a Development Permit for the form and character of apartment housing.

### **Development Process**





kelowna.ca

### Context Map



Walk Score

## Subject Property Map



# **Technical Details**



#### 6-storey apartment building

#### ▶ 164 units

- 1 bachelor unit
- ▶ 96 one-bedroom units
- 57 two-bedroom units
- 10 three-bedroom units
- 253 vehicle parking stalls (underground & surface)
- 128 long-term bicycle stalls

#### 55 trees

### Site Plan



#### Elevation – North



#### Elevation – South



#### Elevation – West



#### Elevation – East



#### Materials Board

|                                                       |                                                                                                                                                   | · · ·                                                                                                                                             |                                                                                                                                                   |                                                                                                                                                                                                  |
|----------------------------