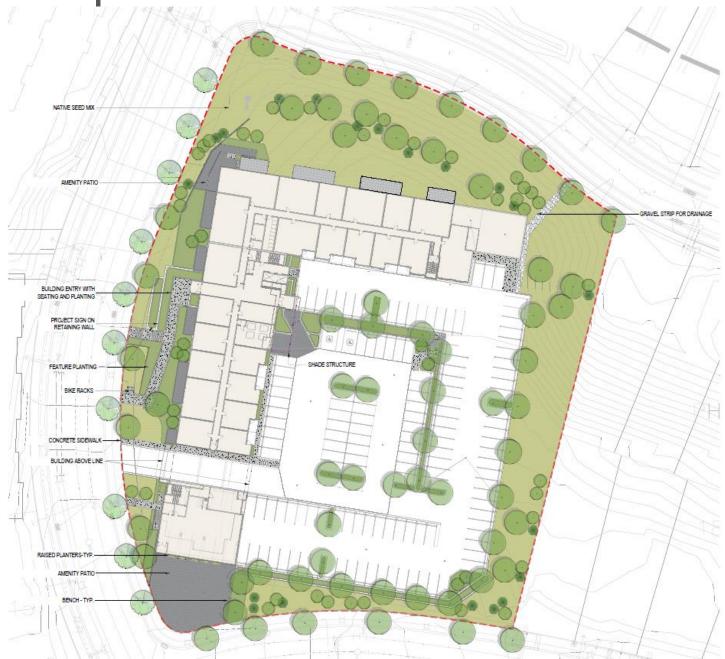

|
| -                                                     | ASPALT SHINGLES -<br>COLOUR LIGHT<br>GREY<br>PRE-FINISHED<br>ALUMINUM<br>FLASHING - COLOUR<br>DARK<br>ALUMINUM<br>SOFFIT - COLOUR<br>WHITE WASHED | ASPALT SHINGLES -<br>COLOUR LIGHT<br>GREY<br>PRE-FINISHED<br>ALUMINUM<br>FLASHING - COLOUR<br>DARK<br>ALUMINUM<br>SOFFIT - COLOUR<br>WHITE WASHED | ASPALT SHINGLES -<br>COLOUR LIGHT<br>GREY<br>PRE-FINISHED<br>ALUMINUM<br>FLASHING - COLOUR<br>DARK<br>ALUMINUM<br>SOFFIT - COLOUR<br>WHITE WASHED | ASPALT SHINGLES -<br>COLOUR LIGHT<br>GREY<br>PRE-FINISHED<br>ALUMINUM<br>FLASHING - COLOUR<br>DARK<br>ALUMINUM<br>SOFFIT - COLOUR<br>WHITE WASHED<br>ALUMINUM<br>SOFFIT - COLOUR<br>WHITE WASHED |

### Landscape Plan



# Rendering – NW



# Rendering – West





# **OCP** Design Guidelines

- Unified architectural concept
- Articulation in horizontal intervals
- Varied materials to distinguish between building's top, middle, and base
- Landscape materials to soften edges of the development



# Staff Recommendation

- Staff recommend support for the proposed Development Permit as it:
  - Generally meets OCP Design Guidelines
  - No variances