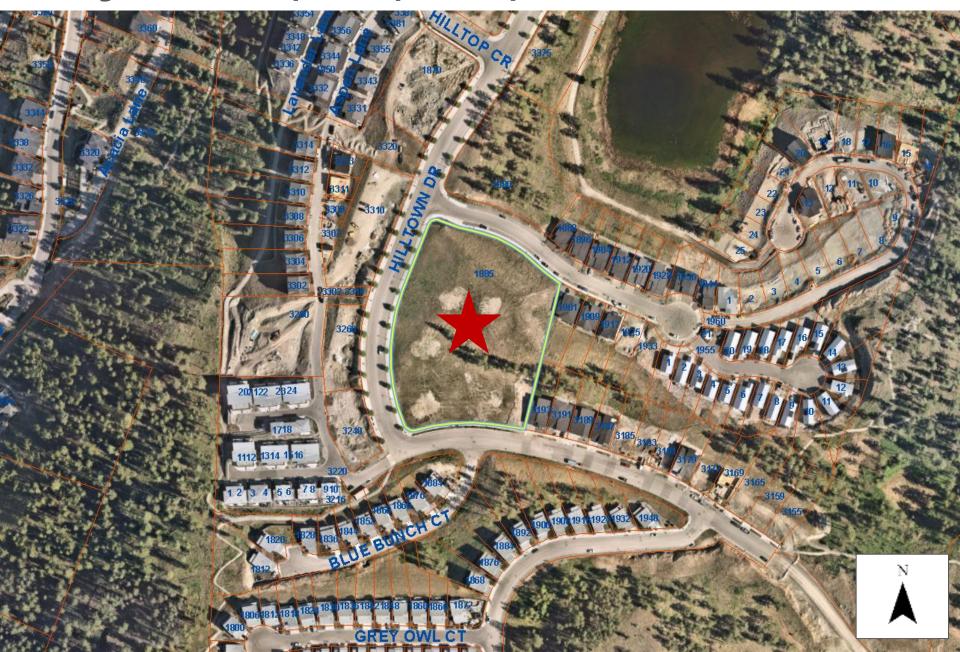

# DP22-0192 1885 Northern Flicker Ct

City of

Kelowna

**Development Permit** 



### Purpose

#### To issue a Development Permit for the form and character of apartment housing.

### **Development Process**





kelowna.ca

### Context Map



Walk Score

## Subject Property Map



# **Technical Details**



#### 6-storey apartment building

#### ▶ 164 units

- 1 bachelor unit
- ▶ 96 one-bedroom units
- 57 two-bedroom units
- 10 three-bedroom units
- 253 vehicle parking stalls (underground & surface)
- 128 long-term bicycle stalls

#### 55 trees

### Site Plan



#### Elevation – North



#### Elevation – South



#### Elevation – West



#### Elevation – East



#### Materials Board

|                                                       |                                                                                                                                                   | · · ·                                                                                                                                             |