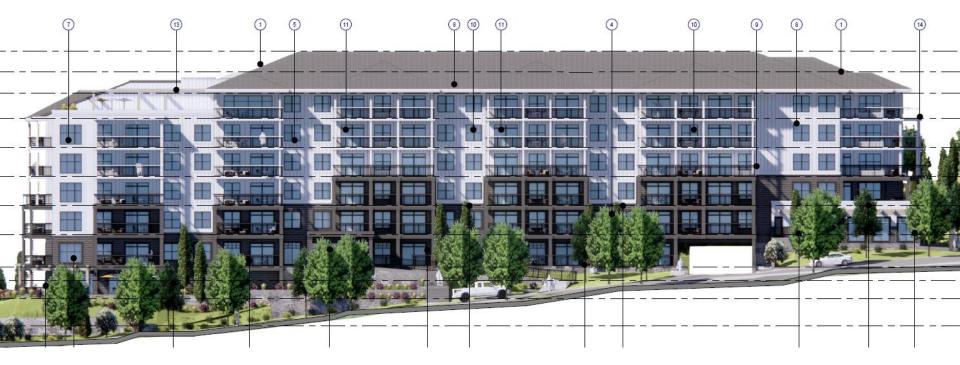

# DP22-0192 1885 Northern Flicker Ct

City of

Kelowna

**Development Permit** 



### Purpose

#### To issue a Development Permit for the form and character of apartment housing.

### **Development Process**





kelowna.ca

### Context Map



Walk Score

## Subject Property Map



# **Technical Details**



#### 6-storey apartment building

#### ▶ 164 units

- 1 bachelor unit
- ▶ 96 one-bedroom units
- 57 two-bedroom units
- 10 three-bedroom units
- 253 vehicle parking stalls (underground & surface)
- 128 long-term bicycle stalls

#### 55 trees

### Site Plan



#### Elevation – North



#### Elevation – South



#### Elevation – West



#### Elevation – East



#### Materials Board

|                                                       |                                                                                                                                                   | · · ·                                                                                                                                             |                                                                                                                                                   |                                                                                                                                                                                                  |
|-----------------------------------------------------