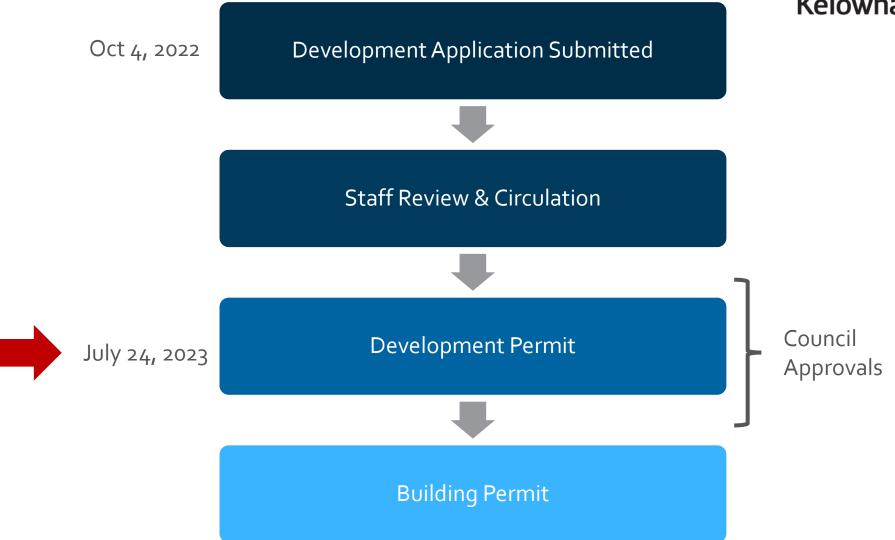

# DP22-0192 1885 Northern Flicker Ct

City of

Kelowna

**Development Permit** 



### Purpose

#### To issue a Development Permit for the form and character of apartment housing.

### **Development Process**





kelowna.ca

### Context Map



Walk Score

## Subject Property Map



# **Technical Details**



#### 6-storey apartment building

#### ▶ 164 units

- 1 bachelor unit
- ▶ 96 one-bedroom units
- 57 two-bedroom units
- 10 three-bedroom units
- 253 vehicle parking stalls (underground & surface)
- 128 long-term bicycle stalls

#### 55 trees

### Site Plan



#### Elevation – North



#### Elevation – South



#### Elevation – West



#### Elevation – East



#### Materials Board

|                                                       |                                                                                                                                                   | · · ·