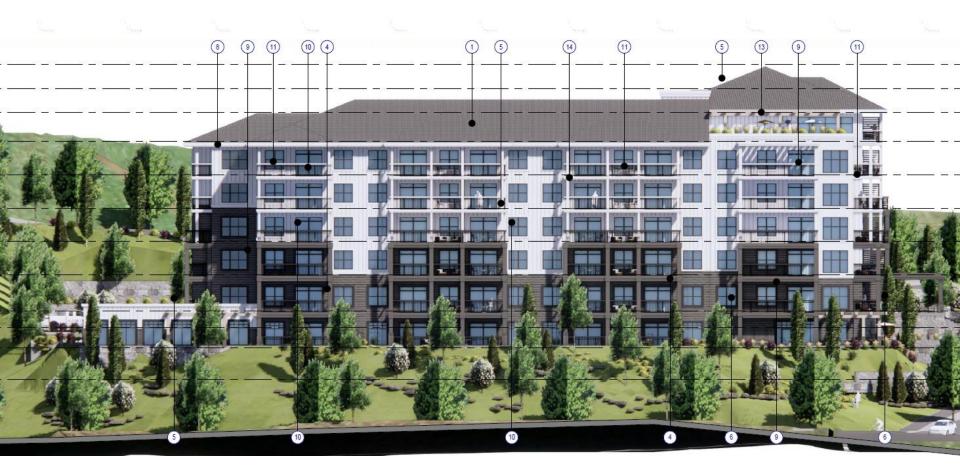

# DP22-0192 1885 Northern Flicker Ct

City of

Kelowna

**Development Permit** 



### Purpose

#### To issue a Development Permit for the form and character of apartment housing.

### **Development Process**





kelowna.ca

### Context Map



Walk Score

## Subject Property Map



# **Technical Details**



#### 6-storey apartment building

#### ▶ 164 units

- 1 bachelor unit
- ▶ 96 one-bedroom units
- 57 two-bedroom units
- 10 three-bedroom units
- 253 vehicle parking stalls (underground & surface)
- 128 long-term bicycle stalls

#### 55 trees

### Site Plan



#### Elevation – North



#### Elevation – South



#### Elevation – West



#### Elevation – East



#### Materials Board

|                                                       |                                                                                                                                                   | · · ·                                                                                                                                             |                                                                                                                                                   |                                                                                                                                                                                                  |
|--