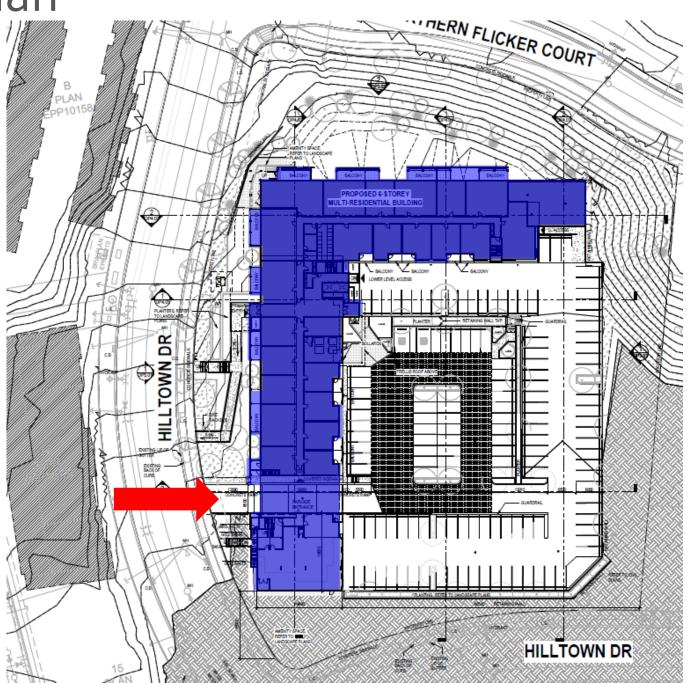

# DP22-0192 1885 Northern Flicker Ct

City of

Kelowna

**Development Permit** 



### Purpose

#### To issue a Development Permit for the form and character of apartment housing.

### **Development Process**





kelowna.ca

### Context Map



Walk Score

## Subject Property Map



# **Technical Details**



#### 6-storey apartment building

#### ▶ 164 units

- 1 bachelor unit
- ▶ 96 one-bedroom units
- 57 two-bedroom units
- 10 three-bedroom units
- 253 vehicle parking stalls (underground & surface)
- 128 long-term bicycle stalls

#### 55 trees

### Site Plan



#### Elevation – North



#### Elevation – South



#### Elevation – West



#### Elevation – East



#### Materials Board

|                                                       |                                                                                                                                                   | · · ·                                                                                                                                             |                                                                                                                                                   |