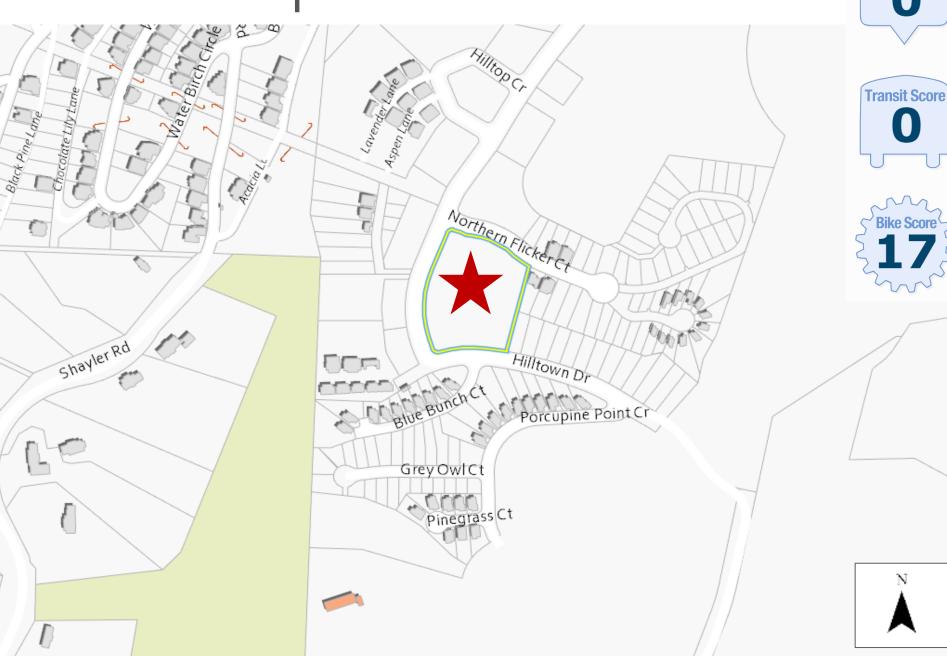

# DP22-0192 1885 Northern Flicker Ct

City of

Kelowna

**Development Permit** 



### Purpose

#### To issue a Development Permit for the form and character of apartment housing.

### **Development Process**





kelowna.ca

### Context Map



Walk Score

## Subject Property Map



# **Technical Details**



#### 6-storey apartment building

#### ▶ 164 units

- 1 bachelor unit
- ▶ 96 one-bedroom units
- 57 two-bedroom units
- 10 three-bedroom units
- 253 vehicle parking stalls (underground & surface)
- 128 long-term bicycle stalls

#### 55 trees

### Site Plan



#### Elevation – North



#### Elevation – South



#### Elevation – West



#### Elevation – East



#### Materials Board

|                                                       |                                                                                                                                                   | · · ·