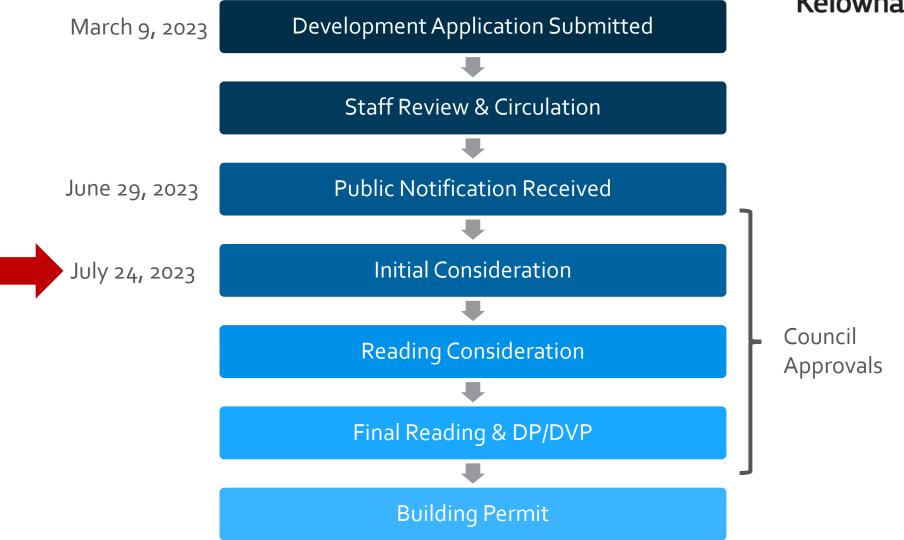

### **Development Process**

Context Map **Walk Score** 1369 | 923 | 931 | 943 | 951 | 965 | 977 | 989 | 927 | 937 | 955 | 965 | 985 | 993 + 1342 827 1346 1365 136 1037 1049 1057 1373 Colors ă 1387 1352 1359 137 1377 1381 Gordon 1395 1361 138 954 958 980 Stockwell Ave 1128 1122 1132 1142 1152 1392 1388 1110 Stockwell Ave **Transit Score** 1405 1409 1413 1415 925 941 957 963 933 949 959 969 939-947 thel 1404 781 3-4 1 2 1 2 1 2 1 2 2 1 1047 1061 1071 1414 1121 1127 1131 1141 1151B 1165 4 1411 1417 1414 14 1032 2 3 3 4 1066 12 1036 12 1066 1415 1428 1431 1423 1423 1427 142 862 864 1424 832 1421 1434 Martin Ave 1431 1435 1438 1437 1432 767, 9 2 1 573 781 787 795 801 805 811 821 831 841 2 1 861 871 881 8 15 815 843 3 4 1 2 1 861 871 881 8 18 18 819 843 3 4 1 2 1 863 871 881 Martin Ave 1435 Martin 1443 1449 1440 1448 1011 1015A & B 1031 1051 1055 1023 1037 -116 775 785 803 2 3 811B 819 1445 1447 Park\_ 1457 1451 1455 1454 **Bike Score** 1447 1458 1444 1 2 796 800 818 856 856 54 762 770 778 786 794 802 810 826 1 4 836 845 858 852 864 1468 1463 1460 105 108 105 109 976 103 110 102 111 101 122 121 970 980 1467 1474 1478 1488 1479 1447 T 1489 1480 1460 ASI 1036 1022 1046 1052 1068 Lawson Ave 5 765 771 779 787 795 803 811A 817 825 831 2 3 1 4 851 859 867 873 811B 815 1 1.42 3 1 2 853 875 1492 1130 1471 921 1473 Lawson Ave 1474 981 1474 1478 1011 1 1073 2151 1161 983 1482 1056 1480 1221 1193 1479 1479 1490B 7,76 7,82 804 812 818 830 844 854 864 764 770 778 786 796 806 830 840 848 862 87.0 1173 1480 - 1481 F 1493 1132-1160 1490 960 960 1491 1495 906 916 1494 1178 Danj 1490A Bernard Ave 1495 1230 124 815 825 835 845 855 Knowles 901 911 925 933 941 947 959 969 1153 21 19 18 17 855 Heritage 983 927 935 1115 1125 1181 1191 1229 32 808 814 830 832 850 852 858 862 868 1075 968 966 976 982 998 2008 1016 1032 1034 910 926 930 1044 1056 1068-1088 Lawrence Ave 1100 1110 13 12 1180 1190 1228 1230 795 803 815 825 831 845 963 975 1621 1001 1 2 3 4 5 12 11 10 9 1055 796 804 810 816 830 832 844 846 860 870 1638 1101 1603-1615 1102 1631 1610 1201 1121 966 980 990 1002 1012 1022 1 10241032 1122 Leon Ave --1131 1132 5.6 797 1141 1142 1001 1011 1140 1148 1151 863 1665 925 955-1011 202 1210