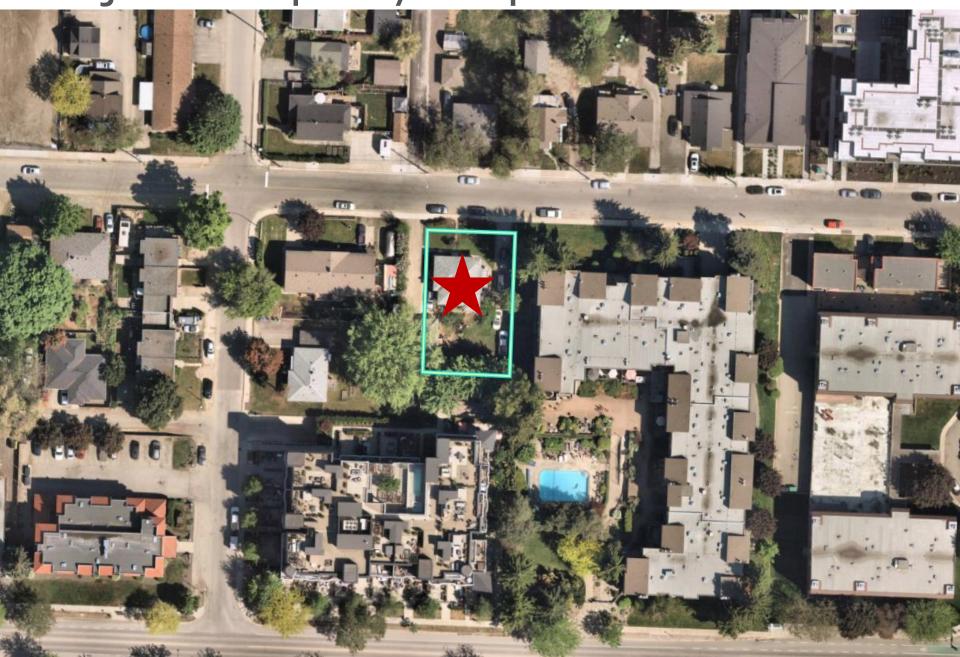

4 854 864 764 770 778 786 796 806 830 840 848 862 87.0 1173 1480 - 1481 F 1493 1132-1160 1490 960 960 1491 1495 906 916 1494 1178 Danj 1490A Bernard Ave 1495 1230 124 815 825 835 845 855 Knowles 901 911 925 933 941 947 959 969 1153 21 19 18 17 855 Heritage 983 927 935 1115 1125 1181 1191 1229 32 808 814 830 832 850 852 858 862 868 1075 968 966 976 982 998 2008 1016 1032 1034 910 926 930 1044 1056 1068-1088 Lawrence Ave 1100 1110 13 12 1180 1190 1228 1230 795 803 815 825 831 845 963 975 1621 1001 1 2 3 4 5 12 11 10 9 1055 796 804 810 816 830 832 844 846 860 870 1638 1101 1603-1615 1102 1631 1610 1201 1121 966 980 990 1002 1012 1022 1 10241032 1122 Leon Ave --1131 1132 5.6 797 1141 1142 1001 1011 1140 1148 1151 863 1665 925 955-1011 202 1210

# OCP Future Land Use



# Subject Property Map





## **Project Details**

- ► MF<sub>3</sub> Apartment Housing zone to MF<sub>3</sub>r Apartment Housing (Rental Only) zone
  - ► Facilitate construction of apartment housing
  - Long-term rental housing
  - Vehicle access from the lane



## OCP Objectives & Policies

- ► Policy 5.11.2 Diverse Housing Tenures
  - ► Encourage a range of rental and ownership tenures that support a variety of households, income levels and life stages.



#### Staff Recommendation

- Staff recommend **support** for the proposed Rezoning as it is consistent with:
  - ▶ OCP Future Land Use C-NHD
  - ▶ OCP Policy 5.11.2: Diverse Housing Tenures