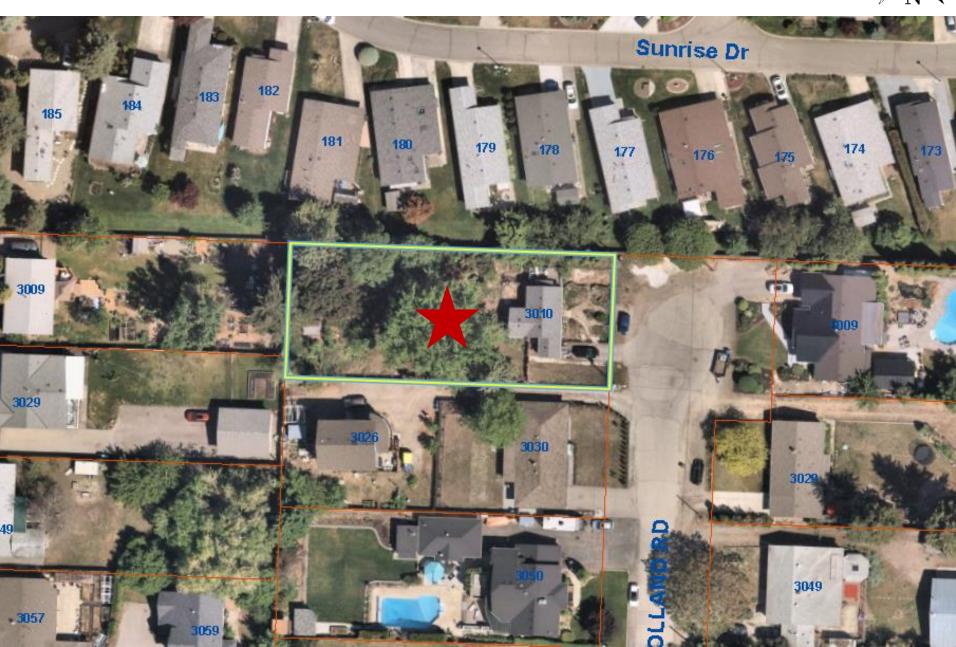

### Purpose

➤ To rezone the subject property from the RU4 — Duplex Housing zone to the MF1 — Infill Housing zone to facilitate a townhouse development.

### **Development Process**





# Context Map



**Walk Score** 

#### OCP Future Land Use





# Subject Property Map







# Project Details

- ► C-NHD Core Area Neighbourhood
- ► MF1 Infill Housing
  - ▶ Townhouses up to 2 storeys in height
  - Vehicle access from Holland Rd



## OCP Objectives & Policies

- ▶ Policy 5.3.1: Ground Oriented Infill
  - Encourage gentle densification in the form of groundoriented residential uses such as townhouses to approximately 2 storeys
    - ▶ MF1 zone allows for 2 storeys in height / 8.0 m maximum.



#### Staff Recommendation

- Staff recommend **support** for the proposed rezoning as it is consistent with:
  - OCP Future Land Use C-NHD
  - ▶ OCP Policy 5.3.1: Ground Oriented Infill