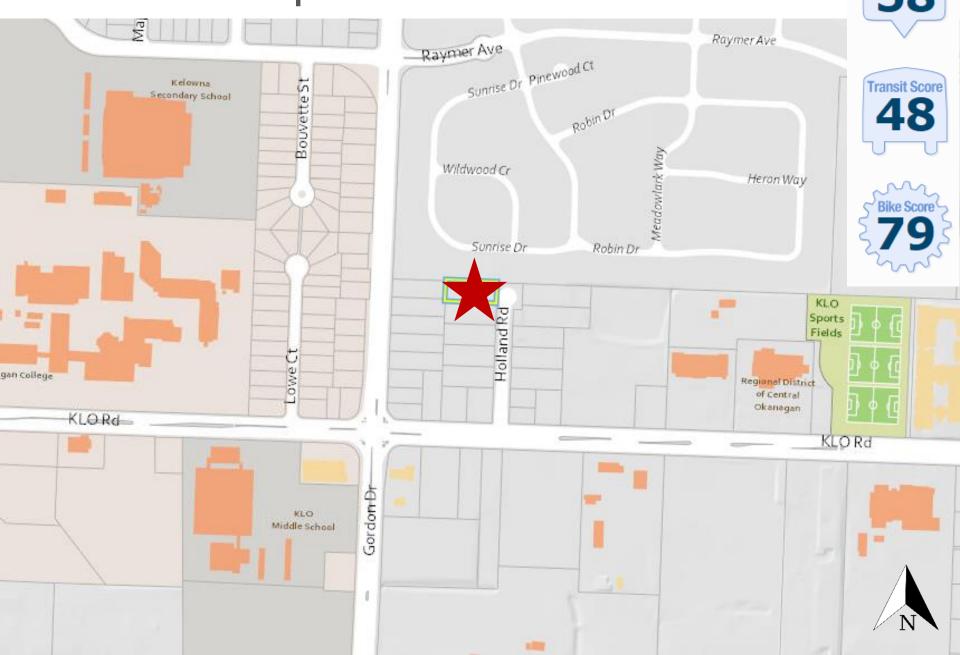

### Purpose

➤ To rezone the subject property from the RU4 — Duplex Housing zone to the MF1 — Infill Housing zone to facilitate a townhouse development.

### **Development Process**





# Context Map



**Walk Score** 

#### OCP Future Land Use





# Subject Property Map







# Project Details

- ► C-NHD Core Area Neighbourhood
- ► MF1 Infill Housing
  - ▶ Townhouses up to 2 storeys in height
  - Vehicle access from Holland Rd



## OCP Objectives & Policies

- ▶ Policy 5.3.1: Ground Oriented Infill
  - Encourage gentle densification in the form of groundoriented residential uses such as townhouses to approximately 2 storeys
    - ▶ MF1 zone allows for 2 storeys in height / 8.0 m maximum.



#### Staff Recommendation

- Staff recommend **support** for the proposed rezoning as it is consistent with:
  - OCP Future Land Use C-NHD
  - ▶ OCP Policy 5.3.1: Ground Oriented Infill