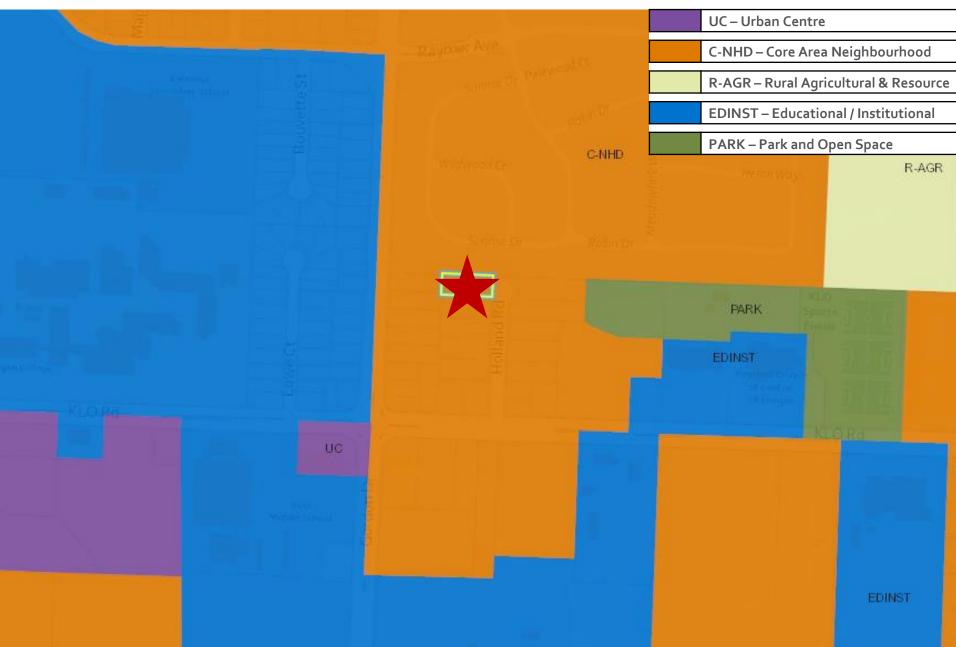

#### OCP Future Land Use

# Project Details

- ► C-NHD Core Area Neighbourhood
- ► MF1 Infill Housing
  - ▶ Townhouses up to 2 storeys in height
  - Vehicle access from Holland Rd