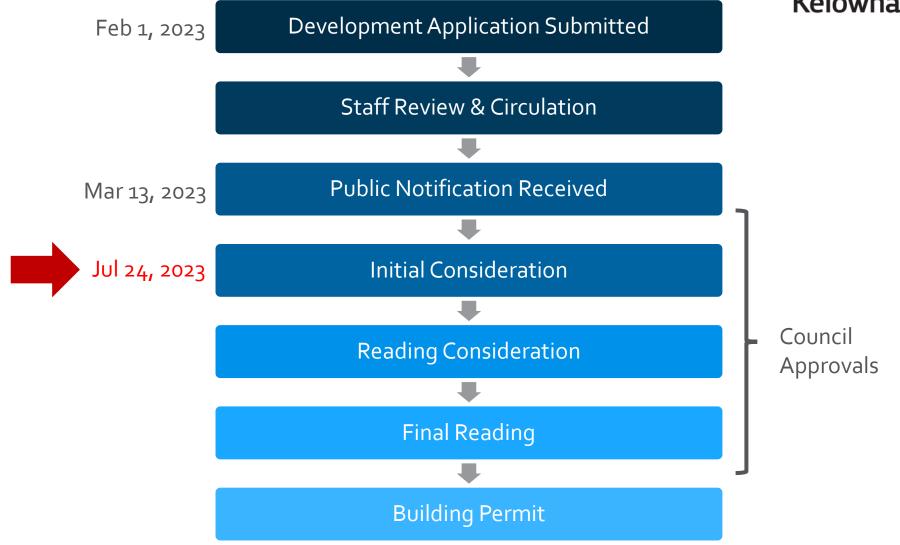

### Purpose

➤ To rezone the subject property from the RU4 — Duplex Housing zone to the MF1 — Infill Housing zone to facilitate a townhouse development.

### **Development Process**





# Context Map



**Walk Score** 

#### OCP Future Land Use





# Subject Property Map







# Project Details

- ► C-NHD Core Area Neighbourhood
- ► MF1 Infill Housing
  - ▶ Townhouses up to 2 storeys in height
  - Vehicle access from Holland Rd



## OCP Objectives & Policies

- ▶ Policy 5.3.1: Ground Oriented Infill
  - Encourage gentle densification in the form of groundoriented residential uses such as townhouses to approximately 2 storeys
    - ▶ MF1 zone allows for 2 storeys in height / 8.0 m maximum.



#### Staff Recommendation

- Staff recommend **support** for the proposed rezoning as it is consistent with:
  - OCP Future Land Use C-NHD
  - ▶ OCP Policy 5.3.1: Ground Oriented Infill