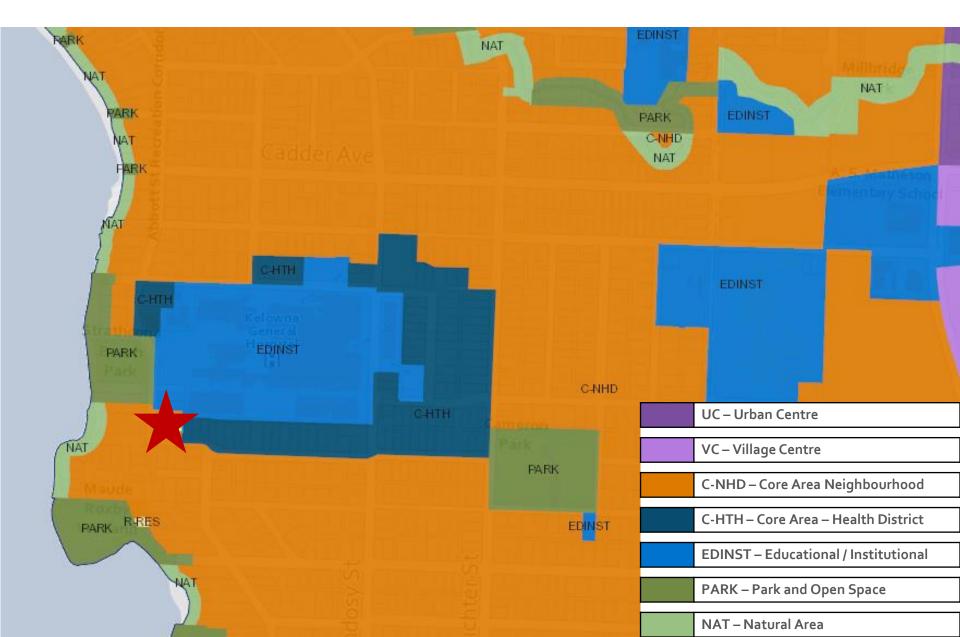

### **OCP Future Land Use**

# **Project Details**

- ► C-NHD Core Area Neighbourhood
- ► RU4 Duplex Housing
  - Access from the lane only
  - Existing carriage house to remain
  - Parking requirements met