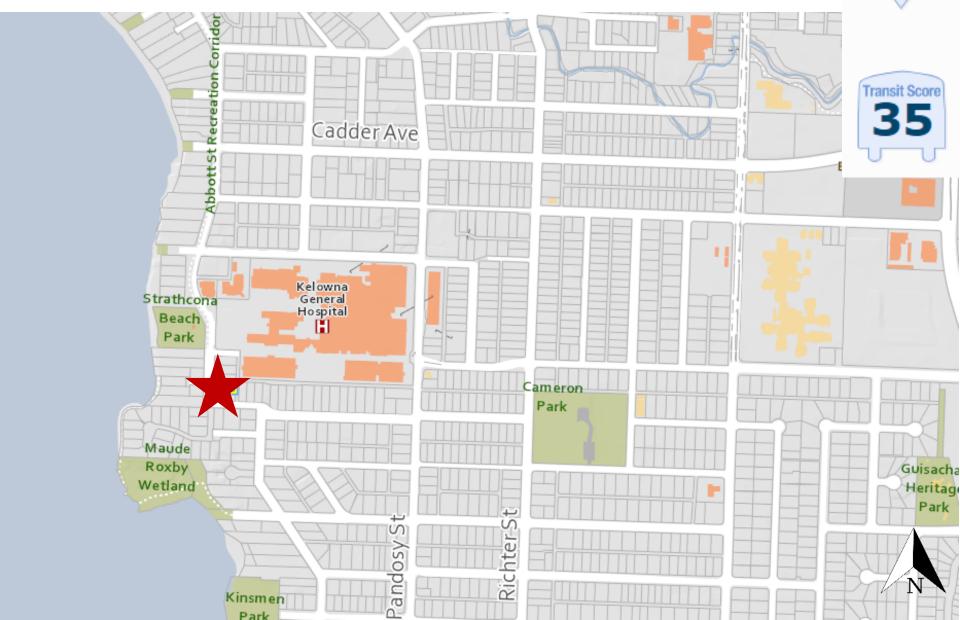

### Purpose

➤ To rezone the subject property from the RU1c — Large Lot Housing with Carriage House zone to the RU4 — Duplex Housing zone to facilitate an addition unit within the main dwelling.

### **Development Process**





# Context Map





### **OCP Future Land Use**





# Subject Property Map







# **Project Details**

- ► C-NHD Core Area Neighbourhood
- ► RU4 Duplex Housing
  - Access from the lane only
  - Existing carriage house to remain
  - Parking requirements met



## OCP Objectives & Policies

- ► Policy 5.3.1 Ground Oriented Infill
  - ► Encourage ground oriented residential uses
- ► Policy 5.11.1 Diverse Housing Forms
  - ► Encourage a diverse mix of low and medium density housing forms in the Core Area



#### Staff Recommendation

- ➤ Staff recommend **support** for the proposed rezoning as it is consistent with:
  - OCP Future Land Use C-NHD
  - ▶ OCP Objectives in Chapter 5 Core Area
    - Ground Oriented Infill
    - Diverse Housing Forms