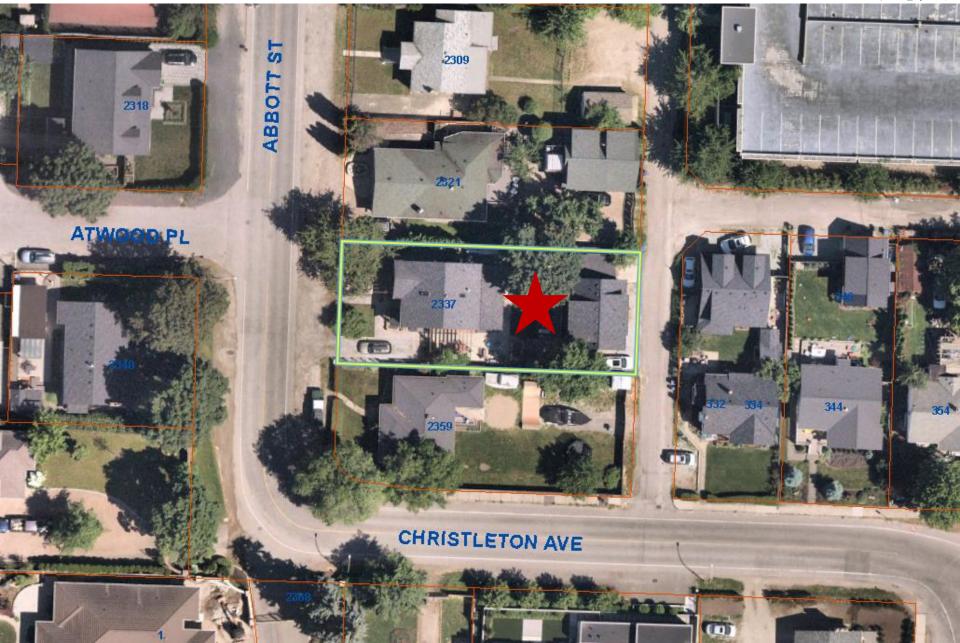

### Purpose

➤ To rezone the subject property from the RU1c — Large Lot Housing with Carriage House zone to the RU4 — Duplex Housing zone to facilitate an addition unit within the main dwelling.

### **Development Process**





# Context Map





### **OCP Future Land Use**





# Subject Property Map







# **Project Details**

- ► C-NHD Core Area Neighbourhood
- ► RU4 Duplex Housing
  - Access from the lane only
  - Existing carriage house to remain
  - Parking requirements met



## OCP Objectives & Policies

- ► Policy 5.3.1 Ground Oriented Infill
  - ► Encourage ground oriented residential uses
- ► Policy 5.11.1 Diverse Housing Forms
  - ► Encourage a diverse mix of low and medium density housing forms in the Core Area



#### Staff Recommendation

- ➤ Staff recommend **support** for the proposed rezoning as it is consistent with:
  - OCP Future Land Use C-NHD
  - ▶ OCP Objectives in Chapter 5 Core Area
    - Ground Oriented Infill
    - Diverse Housing Forms