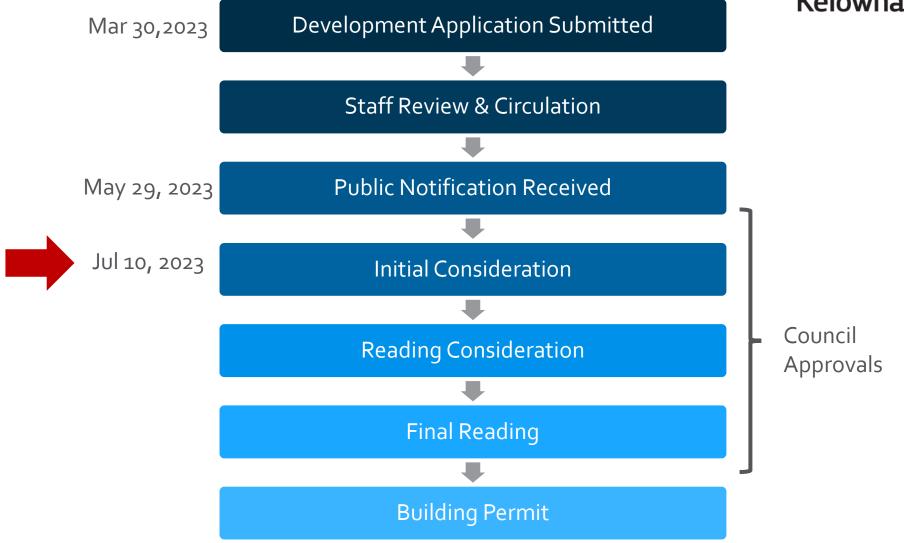

### Purpose

➤ To rezone the subject property from the RU1c — Large Lot Housing with Carriage House zone to the RU4 — Duplex Housing zone to facilitate an addition unit within the main dwelling.

### **Development Process**





# Context Map





### **OCP Future Land Use**





# Subject Property Map







# **Project Details**

- ► C-NHD Core Area Neighbourhood
- ► RU4 Duplex Housing
  - Access from the lane only
  - Existing carriage house to remain
  - Parking requirements met



## OCP Objectives & Policies

- ► Policy 5.3.1 Ground Oriented Infill
  - ► Encourage ground oriented residential uses
- ► Policy 5.11.1 Diverse Housing Forms
  - ► Encourage a diverse mix of low and medium density housing forms in the Core Area



#### Staff Recommendation

- ➤ Staff recommend **support** for the proposed rezoning as it is consistent with:
  - OCP Future Land Use C-NHD
  - ▶ OCP Objectives in Chapter 5 Core Area
    - Ground Oriented Infill
    - Diverse Housing Forms