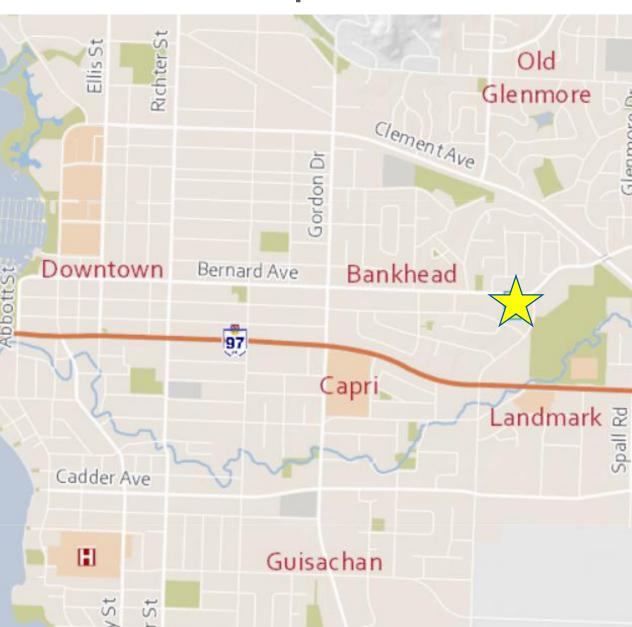

### Purpose

➤ To issue a Development Permit for the form and character of Apartment Housing Rental Only.

### **Development Process**





### Context Map



#### Very Walkable

Most errands can be accomplished on foot.



#### **Good Transit**

Many nearby public transportation options.



Glenmore Dr

Memorial

Park Cemetery

#### **Biker's Paradise**

Daily errands can be accomplished on a bike.



Orchard Springfield Rd

Harvey Ave

# Subject Property Map





## Project Details

- ► MF3r Apartment Housing Rental Only
  - ▶ 156 Units
    - ▶ Bachelor: 21
    - ▶ 1-bedroom: 76
    - > 2-bedroom: 57
    - ▶ 3-bedroom: 2
  - ▶ 6 Storeys
  - 2 Lower levels of parking
    - ▶ 164 Parking Stalls
    - ▶ 118 Long-Term Bicycle Parking Stalls
  - 29 Trees at grade including 6 large
  - No variances

#### Site Plan









#### Elevation – East (Noble Ct)



## Rendering – East (Noble Ct)



#### Elevation – North (Bernard Ave)



## Rendering – North (Bernard Ave)



## 3D Axonometric - SW



## 3D Axonometric - SE



#### Materials Board

| 0 | SPICK VENETR PUNNING<br>SOND) - COLOUR<br>PEWTER WORTAR BUFF                                | 0 | MOCCAPPARENT<br>SERVE-COLOUR:<br>MONUMENT DAK