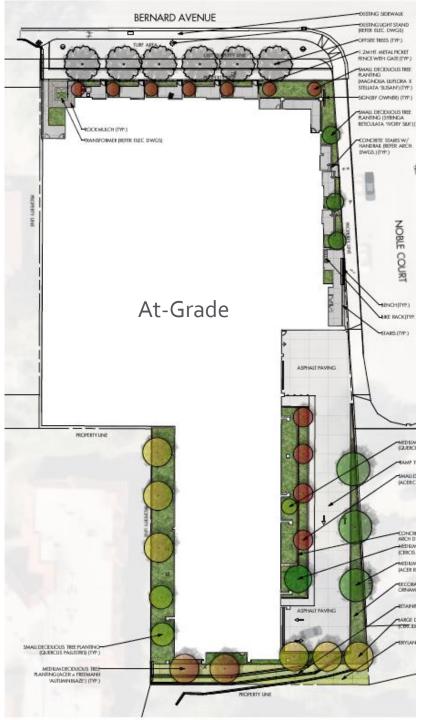

evelopment Permit for the form and character of Apartment Housing Rental Only.

### **Development Process**





### Context Map



#### Very Walkable

Most errands can be accomplished on foot.



#### **Good Transit**

Many nearby public transportation options.



Glenmore Dr

Memorial

Park Cemetery

#### **Biker's Paradise**

Daily errands can be accomplished on a bike.



Orchard Springfield Rd

Harvey Ave

# Subject Property Map





## Project Details

- ► MF3r Apartment Housing Rental Only
  - ▶ 156 Units
    - ▶ Bachelor: 21
    - ▶ 1-bedroom: 76
    - > 2-bedroom: 57
    - ▶ 3-bedroom: 2
  - ▶ 6 Storeys
  - 2 Lower levels of parking
    - ▶ 164 Parking Stalls
    - ▶ 118 Long-Term Bicycle Parking Stalls
  - 29 Trees at grade including 6 large
  - No variances

#### Site Plan









#### Elevation – East (Noble Ct)



## Rendering – East (Noble Ct)



#### Elevation – North (Bernard Ave)



## Rendering – North (Bernard Ave)



## 3D Axonometric - SW



## 3D Axonometric - SE



#### Materials Board

| 0 | SPICK VENETR PUNNING<br>SOND) - COLOUR<br>PEWTER WORTAR BUFF                                | 0 | MOCCAPPARENT<br>SERVE-COLOUR:<br>MONUMENT DAK                              | 0    | ALIMINUM/GLASS<br>RALING OW GLEAT<br>GLAZING - COLDUR<br>BLACK |  |
|---|---------------------------------------------------------------------------------------------|---|----------------------------------------------------------------------------|------|----------------------------------------------------------------|--|
| @ | STUCCO FINISH (FINE<br>SAND TEXTURE) -<br>COLOUR TAN (Be