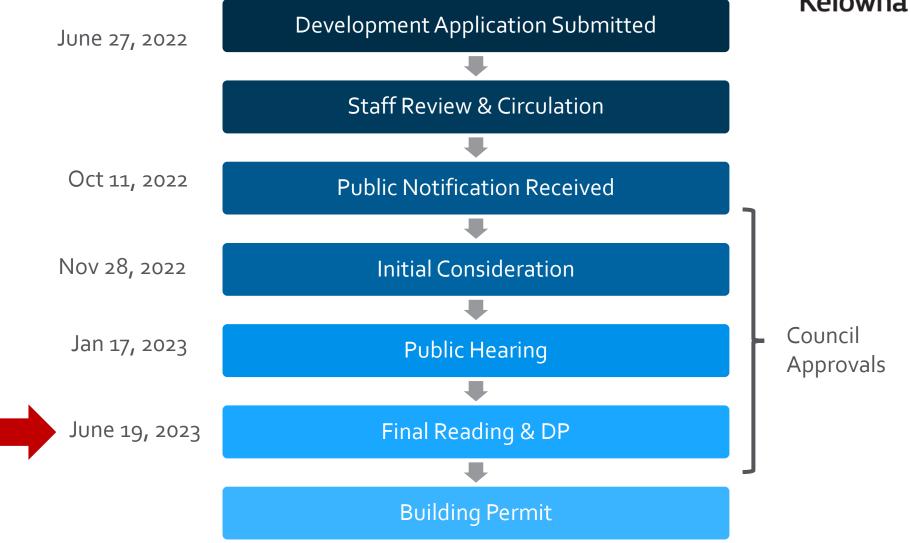

### Purpose

➤ To issue a Development Permit for the form and character of Apartment Housing Rental Only.

### **Development Process**





### Context Map



#### Very Walkable

Most errands can be accomplished on foot.



#### **Good Transit**

Many nearby public transportation options.



Glenmore Dr

Memorial

Park Cemetery

#### **Biker's Paradise**

Daily errands can be accomplished on a bike.



Orchard Springfield Rd

Harvey Ave

# Subject Property Map





## Project Details

- ► MF3r Apartment Housing Rental Only
  - ▶ 156 Units
    - ▶ Bachelor: 21
    - ▶ 1-bedroom: 76
    - > 2-bedroom: 57
    - ▶ 3-bedroom: 2
  - ▶ 6 Storeys
  - 2 Lower levels of parking
    - ▶ 164 Parking Stalls
    - ▶ 118 Long-Term Bicycle Parking Stalls
  - 29 Trees at grade including 6 large
  - No variances

#### Site Plan









#### Elevation – East (Noble Ct)



## Rendering – East (Noble Ct)



#### Elevation – North (Bernard Ave)