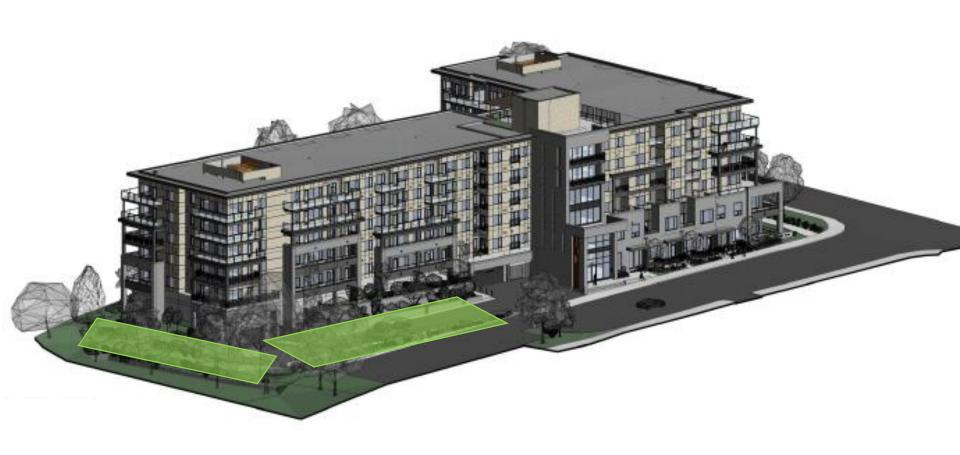

**Good Transit**

Many nearby public transportation options.



Glenmore Dr

Memorial

Park Cemetery

#### **Biker's Paradise**

Daily errands can be accomplished on a bike.



Orchard Springfield Rd

Harvey Ave

# Subject Property Map





## Project Details

- ► MF3r Apartment Housing Rental Only
  - ▶ 156 Units
    - ▶ Bachelor: 21
    - ▶ 1-bedroom: 76
    - > 2-bedroom: 57
    - ▶ 3-bedroom: 2
  - ▶ 6 Storeys
  - 2 Lower levels of parking
    - ▶ 164 Parking Stalls
    - ▶ 118 Long-Term Bicycle Parking Stalls
  - 29 Trees at grade including 6 large
  - No variances

#### Site Plan









#### Elevation – East (Noble Ct)



## Rendering – East (Noble Ct)



#### Elevation – North (Bernard Ave)



## Rendering – North (Bernard Ave)



## 3D Axonometric - SW



## 3D Axonometric - SE



#### Materials Board

| 0 | SPICK VENETR PUNNING<br>SOND) - COLOUR<br>PEWTER WORTAR BUFF                                | 0 | MOCCAPPARENT<br>SERVE-COLOUR:<br>MONUMENT DAK                              | 0    | ALIMINUM/GLASS<br>RALING OW GLEAT<br>GLAZING - COLDUR<br>BLACK |  |
|---|---------------------------------------------------------------------------------------------|---|----------------------------------------------------------------------------|------|----------------------------------------------------------------|--|
| @ | STUCCO FINISH (FINE<br>SAND TEXTURE) -<br>COLOUR TAN (Berjamin<br>Moons; Old Soul - 25%)    | 0 | VINYL WINDOWS AND<br>DOORS OW QUEAR<br>GLAZING - COLOUR:<br>BLACK          | 0    | EXPOSED CONCRETE<br>ARCHITECTURAL FINISH                       |  |
| 9 | ST