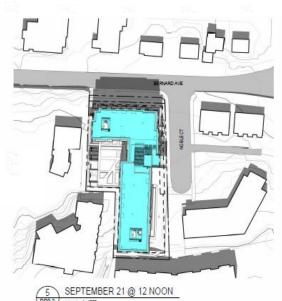

---|--|
| @ | STUCCO FINISH (FINE<br>SAND TEXTURE) -<br>COLOUR TAN (Berjamin<br>Moons; Old Soul - 25%)    | 0 | VINYL WINDOWS AND<br>DOORS OW QUEAR<br>GLAZING - COLOUR:<br>BLACK          | 0    | EXPOSED CONCRETE<br>ARCHITECTURAL FINISH                       |  |
| 9 | STUDOO FINISH (FINE<br>SAND TEXTURE) -<br>ODLOUR GREY (Senjamin<br>Moon; Castle Gate - SIN) | 0 | ALUMINUM STOREFRONT<br>GLAZING OFSTEM OW<br>CLEAR GLAZING<br>COLOUR: BLACK |      |                                                                |  |
| 0 | PRINT COMBAT PANEL -<br>COLOUR CHARCOAL<br>(Shanat Williams: 7009 loss<br>One)              | 0 | ALUMBUM PICKET<br>GUARD RAL - COLOUR:<br>BLACK                             | - 46 |                                                                |  |

## Shadow Study















## OCP Design Guidelines

- ▶ Vehicle access from lower classed road
- ► Incorporate visual breaks in facades
- ▶ Ground floor units accessible from the street
- ▶ Distinct architectural treatment for corner site
- ► Range of details and materials
- ► Landscape materials to enhance public realm



#### Staff Recommendation

- ➤ Staff recommend **support** for the proposed development permit as it:
  - ▶ Meets majority of OCP Design Guidelines
  - Appropriate form and character for apartment housing
  - Requires no variances