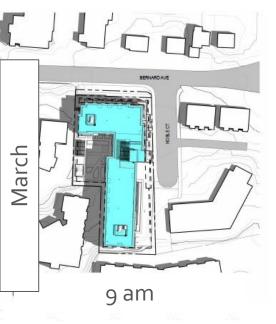

---------|--|
| @ | STUCCO FINISH (FINE<br>SAND TEXTURE) -<br>COLOUR TAN (Berjamin<br>Moons; Old Soul - 25%)    | 0 | VINYL WINDOWS AND<br>DOORS OW QUEAR<br>GLAZING - COLOUR:<br>BLACK          | 0    | EXPOSED CONCRETE<br>ARCHITECTURAL FINISH                       |  |
| 9 | STUDOO FINISH (FINE<br>SAND TEXTURE) -<br>ODLOUR GREY (Senjamin<br>Moon; Castle Gate - SIN) | 0 | ALUMINUM STOREFRONT<br>GLAZING OFSTEM OW<br>CLEAR GLAZING<br>COLOUR: BLACK |      |                                                                |  |
| 0 | PRINT COMBAT PANEL -<br>COLOUR CHARCOAL<br>(Shanat Williams: 7009 loss<br>One)              | 0 | ALUMBUM PICKET<br>GUARD RAL - COLOUR:<br>BLACK                             | - 46 |                                                                |  |

## Shadow Study















## OCP Design Guidelines

- ▶ Vehicle access from lower classed road
- ► Incorporate visual breaks in facades
- ▶ Ground floor units accessible from the street
- ▶ Distinct architectural treatment for corner site
- ► Range of details and materials
- ► Landscape materials to enhance public realm



#### Staff Recommendation

- ➤ Staff recommend **support** for the proposed development permit as it:
  - ▶ Meets majority of OCP Design Guidelines
  - Appropriate form and character for apartment housing
  - Requires no variances