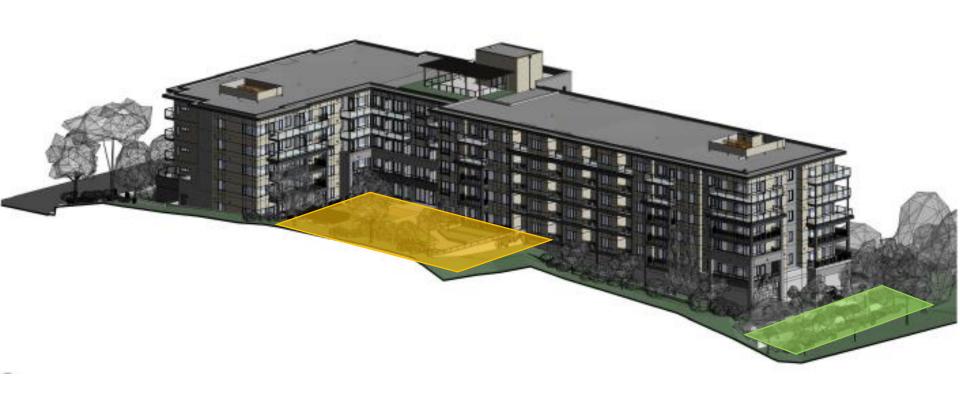

mplished on foot.



#### **Good Transit**

Many nearby public transportation options.



Glenmore Dr

Memorial

Park Cemetery

#### **Biker's Paradise**

Daily errands can be accomplished on a bike.



Orchard Springfield Rd

Harvey Ave

# Subject Property Map





## Project Details

- ► MF3r Apartment Housing Rental Only
  - ▶ 156 Units
    - ▶ Bachelor: 21
    - ▶ 1-bedroom: 76
    - > 2-bedroom: 57
    - ▶ 3-bedroom: 2
  - ▶ 6 Storeys
  - 2 Lower levels of parking
    - ▶ 164 Parking Stalls
    - ▶ 118 Long-Term Bicycle Parking Stalls
  - 29 Trees at grade including 6 large
  - No variances

#### Site Plan









#### Elevation – East (Noble Ct)



## Rendering – East (Noble Ct)



#### Elevation – North (Bernard Ave)



## Rendering – North (Bernard Ave)



## 3D Axonometric - SW



## 3D Axonometric - SE



#### Materials Board

| 0 | SPICK VENETR PUNNING<br>SOND) - COLOUR<br>PEWTER WORTAR BUFF                                | 0 | MOCCAPPARENT<br>SERVE-COLOUR:<br>MONUMENT DAK                              | 0    | ALIMINUM/GLASS<br>RALING OW GLEAT<br>GLAZING - COLDUR<br>BLACK |  |
|---|---------------------------------------------------------------------------------------------|---|----------------------------------------------------------------------------|------|----------------------------------------------------------------|--|
| @ | STUCCO FINISH (FINE<br>SAND TEXTURE) -<br>COLOUR TAN (Berjamin<br>Moons; Old Soul - 25%)    | 0 | VINYL WINDOWS AND<br>DOORS OW QUEAR<br>GLAZING - COLOUR:<br>BLACK          | 0    | EXPOSED CONCRETE<br>ARCHITECTURAL FINISH