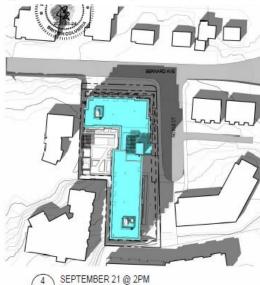

--|
| @ | STUCCO FINISH (FINE<br>SAND TEXTURE) -<br>COLOUR TAN (Berjamin<br>Moons; Old Soul - 25%)    | 0 | VINYL WINDOWS AND<br>DOORS OW QUEAR<br>GLAZING - COLOUR:<br>BLACK          | 0    | EXPOSED CONCRETE<br>ARCHITECTURAL FINISH                       |  |
| 9 | STUDOO FINISH (FINE<br>SAND TEXTURE) -<br>ODLOUR GREY (Senjamin<br>Moon; Castle Gate - SIN) | 0 | ALUMINUM STOREFRONT<br>GLAZING OFSTEM OW<br>CLEAR GLAZING<br>COLOUR: BLACK |      |                                                                |  |
| 0 | PRINT COMBAT PANEL -<br>COLOUR CHARCOAL<br>(Shanat Williams: 7009 loss<br>One)              | 0 | ALUMBUM PICKET<br>GUARD RAL - COLOUR:<br>BLACK                             | - 46 |                                                                |  |

## Shadow Study















## OCP Design Guidelines

- ▶ Vehicle access from lower classed road
- ► Incorporate visual breaks in facades
- ▶ Ground floor units accessible from the street
- ▶ Distinct architectural treatment for corner site
- ► Range of details and materials
- ► Landscape materials to enhance public realm



#### Staff Recommendation

- ➤ Staff recommend **support** for the proposed development permit as it:
  - ▶ Meets majority of OCP Design Guidelines
  - Appropriate form and character for apartment housing
  - Requires no variances