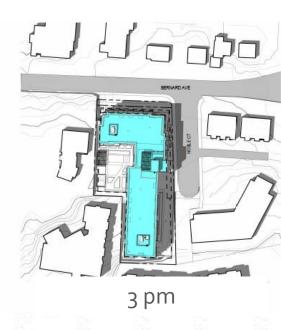

-|--|
| @ | STUCCO FINISH (FINE<br>SAND TEXTURE) -<br>COLOUR TAN (Berjamin<br>Moons; Old Soul - 25%)    | 0 | VINYL WINDOWS AND<br>DOORS OW QUEAR<br>GLAZING - COLOUR:<br>BLACK          | 0    | EXPOSED CONCRETE<br>ARCHITECTURAL FINISH                       |  |
| 9 | STUDOO FINISH (FINE<br>SAND TEXTURE) -<br>ODLOUR GREY (Senjamin<br>Moon; Castle Gate - SIN) | 0 | ALUMINUM STOREFRONT<br>GLAZING OFSTEM OW<br>CLEAR GLAZING<br>COLOUR: BLACK |      |                                                                |  |
| 0 | PRINT COMBAT PANEL -<br>COLOUR CHARCOAL<br>(Shanat Williams: 7009 loss<br>One)              | 0 | ALUMBUM PICKET<br>GUARD RAL - COLOUR:<br>BLACK                             | - 46 |                                                                |  |

## Shadow Study















## OCP Design Guidelines

- ▶ Vehicle access from lower classed road
- ► Incorporate visual breaks in facades
- ▶ Ground floor units accessible from the street
- ▶ Distinct architectural treatment for corner site
- ► Range of details and materials
- ► Landscape materials to enhance public realm



#### Staff Recommendation

- ➤ Staff recommend **support** for the proposed development permit as it:
  - ▶ Meets majority of OCP Design Guidelines
  - Appropriate form and character for apartment housing
  - Requires no variances