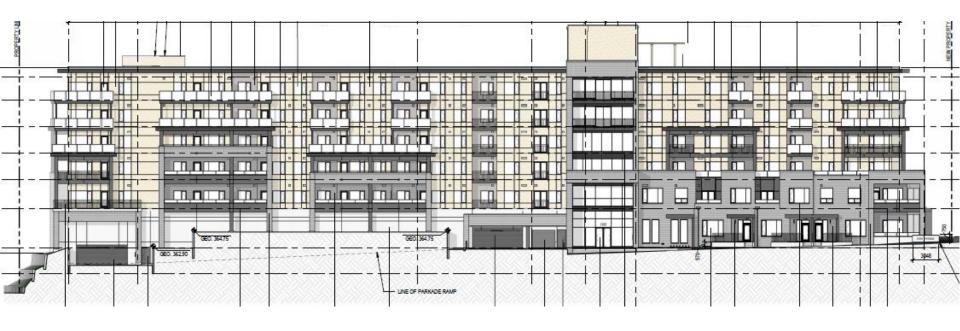

racter of Apartment Housing Rental Only.

### **Development Process**





### Context Map



#### Very Walkable

Most errands can be accomplished on foot.



#### **Good Transit**

Many nearby public transportation options.



Glenmore Dr

Memorial

Park Cemetery

#### **Biker's Paradise**

Daily errands can be accomplished on a bike.



Orchard Springfield Rd

Harvey Ave

# Subject Property Map





## Project Details

- ► MF3r Apartment Housing Rental Only
  - ▶ 156 Units
    - ▶ Bachelor: 21
    - ▶ 1-bedroom: 76
    - > 2-bedroom: 57
    - ▶ 3-bedroom: 2
  - ▶ 6 Storeys
  - 2 Lower levels of parking
    - ▶ 164 Parking Stalls
    - ▶ 118 Long-Term Bicycle Parking Stalls
  - 29 Trees at grade including 6 large
  - No variances

#### Site Plan









#### Elevation – East (Noble Ct)



## Rendering – East (Noble Ct)



#### Elevation – North (Bernard Ave)



## Rendering – North (Bernard Ave)



## 3D Axonometric - SW



## 3D Axonometric - SE



#### Materials Board

| 0 | SPICK VENETR PUNNING<br>SOND) - COLOUR<br>PEWTER WORTAR BUFF                                | 0 | MOCCAPPARENT<br>SERVE-COLOUR:<br>MONUMENT DAK                              | 0    | ALIMINUM/GLASS<br>RALING OW GLEAT<br>GLAZING - COLDUR<br>BLACK |  |
|---|---------------------------------------------------------------------------------------------|---|----------------------------------------------------------------------------|------|----------------------------------------------------------------|--|
| @ | STUCCO FINISH (FINE<br>SAND TEXTURE) -<br>COLOUR TAN (Berjamin<br>Moons; Old Soul - 25%)    |