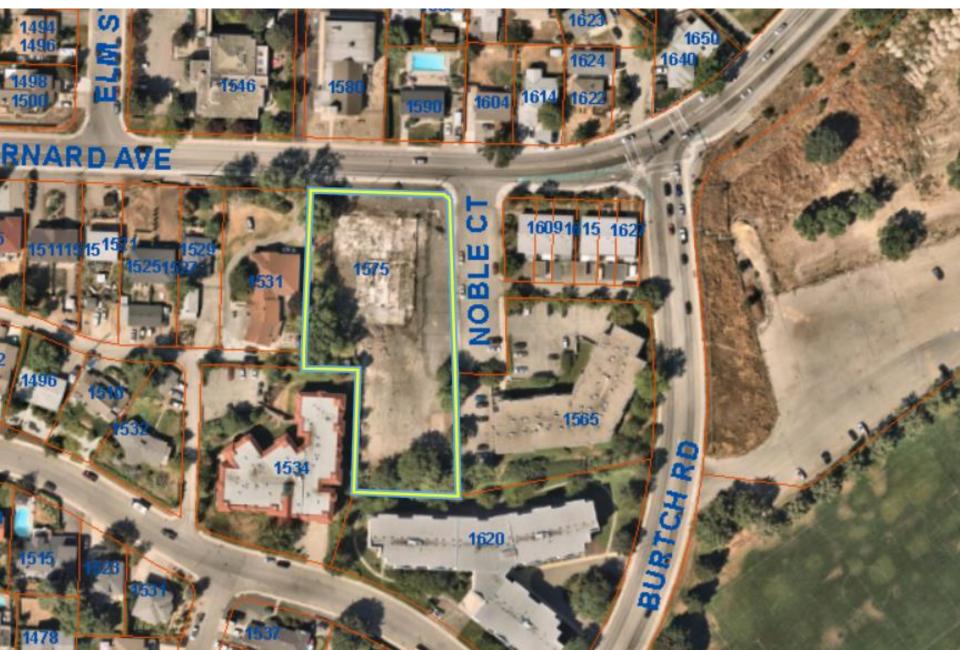

### Purpose

➤ To issue a Development Permit for the form and character of Apartment Housing Rental Only.

### **Development Process**





### Context Map



#### Very Walkable

Most errands can be accomplished on foot.



#### **Good Transit**

Many nearby public transportation options.



Glenmore Dr

Memorial

Park Cemetery

#### **Biker's Paradise**

Daily errands can be accomplished on a bike.



Orchard Springfield Rd

Harvey Ave

# Subject Property Map





## Project Details

- ► MF3r Apartment Housing Rental Only
  - ▶ 156 Units
    - ▶ Bachelor: 21
    - ▶ 1-bedroom: 76
    - > 2-bedroom: 57
    - ▶ 3-bedroom: 2
  - ▶ 6 Storeys
  - 2 Lower levels of parking
    - ▶ 164 Parking Stalls
    - ▶ 118 Long-Term Bicycle Parking Stalls
  - 29 Trees at grade including 6 large
  - No variances

#### Site Plan









#### Elevation – East (Noble Ct)



## Rendering – East (Noble Ct)



#### Elevation – North (Bernard Ave)



## Rendering – North (Bernard Ave)



## 3D Axonometric - SW



## 3D Axonometric - SE



#### Materials Board

| 0 | SPICK VENETR PUNNING<br>SOND) - COLOUR<br>PEWTER WORTAR BUFF                                | 0 | MOCCAPPARENT<br>SERVE-COLOUR:<br>MONUMENT DAK                              | 0    | ALIMINUM/GLASS<br>RALING