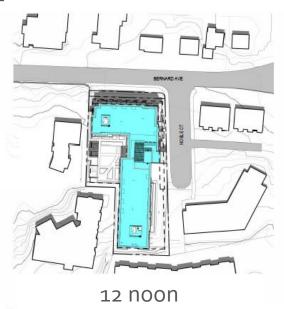

-----|--|
| @ | STUCCO FINISH (FINE<br>SAND TEXTURE) -<br>COLOUR TAN (Berjamin<br>Moons; Old Soul - 25%)    | 0 | VINYL WINDOWS AND<br>DOORS OW QUEAR<br>GLAZING - COLOUR:<br>BLACK          | 0    | EXPOSED CONCRETE<br>ARCHITECTURAL FINISH                       |  |
| 9 | STUDOO FINISH (FINE<br>SAND TEXTURE) -<br>ODLOUR GREY (Senjamin<br>Moon; Castle Gate - SIN) | 0 | ALUMINUM STOREFRONT<br>GLAZING OFSTEM OW<br>CLEAR GLAZING<br>COLOUR: BLACK |      |                                                                |  |
| 0 | PRINT COMBAT PANEL -<br>COLOUR CHARCOAL<br>(Shanat Williams: 7009 loss<br>One)              | 0 | ALUMBUM PICKET<br>GUARD RAL - COLOUR:<br>BLACK                             | - 46 |                                                                |  |

## Shadow Study















## OCP Design Guidelines

- ▶ Vehicle access from lower classed road
- ► Incorporate visual breaks in facades
- ▶ Ground floor units accessible from the street
- ▶ Distinct architectural treatment for corner site
- ► Range of details and materials
- ► Landscape materials to enhance public realm



#### Staff Recommendation

- ➤ Staff recommend **support** for the proposed development permit as it:
  - ▶ Meets majority of OCP Design Guidelines
  - Appropriate form and character for apartment housing
  - Requires no variances