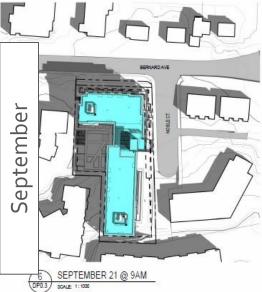

-------|--|
| @ | STUCCO FINISH (FINE<br>SAND TEXTURE) -<br>COLOUR TAN (Berjamin<br>Moons; Old Soul - 25%)    | 0 | VINYL WINDOWS AND<br>DOORS OW QUEAR<br>GLAZING - COLOUR:<br>BLACK          | 0    | EXPOSED CONCRETE<br>ARCHITECTURAL FINISH                       |  |
| 9 | STUDOO FINISH (FINE<br>SAND TEXTURE) -<br>ODLOUR GREY (Senjamin<br>Moon; Castle Gate - SIN) | 0 | ALUMINUM STOREFRONT<br>GLAZING OFSTEM OW<br>CLEAR GLAZING<br>COLOUR: BLACK |      |                                                                |  |
| 0 | PRINT COMBAT PANEL -<br>COLOUR CHARCOAL<br>(Shanat Williams: 7009 loss<br>One)              | 0 | ALUMBUM PICKET<br>GUARD RAL - COLOUR:<br>BLACK                             | - 46 |                                                                |  |

## Shadow Study















## OCP Design Guidelines

- ▶ Vehicle access from lower classed road
- ► Incorporate visual breaks in facades
- ▶ Ground floor units accessible from the street
- ▶ Distinct architectural treatment for corner site
- ► Range of details and materials
- ► Landscape materials to enhance public realm



#### Staff Recommendation

- ➤ Staff recommend **support** for the proposed development permit as it:
  - ▶ Meets majority of OCP Design Guidelines
  - Appropriate form and character for apartment housing
  - Requires no variances