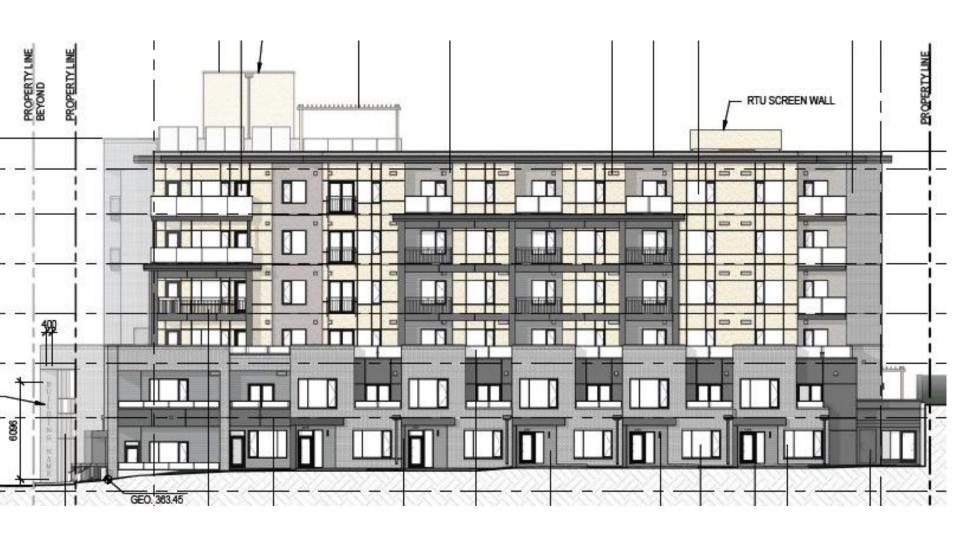

### Context Map



#### Very Walkable

Most errands can be accomplished on foot.



#### **Good Transit**

Many nearby public transportation options.



Glenmore Dr

Memorial

Park Cemetery

#### **Biker's Paradise**

Daily errands can be accomplished on a bike.



Orchard Springfield Rd

Harvey Ave

# Subject Property Map





## Project Details

- ► MF3r Apartment Housing Rental Only
  - ▶ 156 Units
    - ▶ Bachelor: 21
    - ▶ 1-bedroom: 76
    - > 2-bedroom: 57
    - ▶ 3-bedroom: 2
  - ▶ 6 Storeys
  - 2 Lower levels of parking
    - ▶ 164 Parking Stalls
    - ▶ 118 Long-Term Bicycle Parking Stalls
  - 29 Trees at grade including 6 large
  - No variances

#### Site Plan









#### Elevation – East (Noble Ct)



## Rendering – East (Noble Ct)



#### Elevation – North (Bernard Ave)



## Rendering – North (Bernard Ave)



## 3D Axonometric - SW



## 3D Axonometric - SE



#### Materials Board

| 0 | SPICK VENETR PUNNING<br>SOND) - COLOUR<br>PEWTER WORTAR BUFF                                | 0 | MOCCAPPARENT<br>SERVE-COLOUR:<br>MONUMENT DAK                              | 0    | ALIMINUM/GLASS<br>RALING OW GLEAT<br>GLAZING - COLDUR<br>BLACK |  |
|---|---------------------------------------------------------------------------------------------|---|----------------------------------------------------------------------------|------|----------------------------------------------------------------|--|
| @ | STUCCO FINISH (FINE<br>SAND TEXTURE) -<br>COLOUR TAN (Berjamin<br>Moons; Old Soul - 25%)    | 0 | VINYL WINDOWS AND<br>DOORS OW QUEAR<br>GLAZING - COLOUR:<br>BLACK