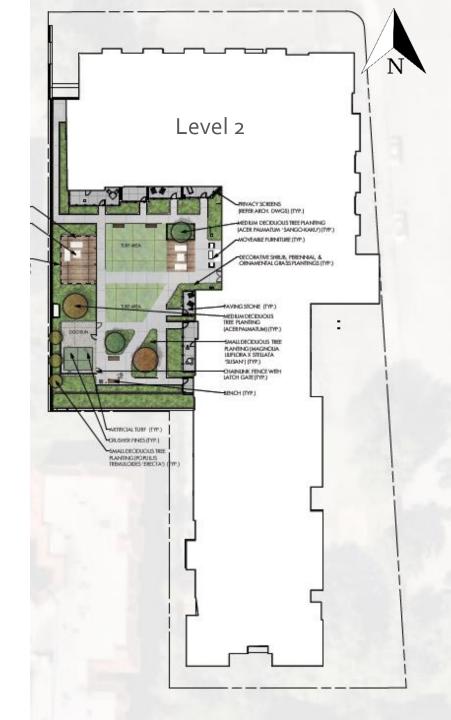

elopment Permit for the form and character of Apartment Housing Rental Only.

### **Development Process**





### Context Map



#### Very Walkable

Most errands can be accomplished on foot.



#### **Good Transit**

Many nearby public transportation options.



Glenmore Dr

Memorial

Park Cemetery

#### **Biker's Paradise**

Daily errands can be accomplished on a bike.



Orchard Springfield Rd

Harvey Ave

# Subject Property Map





## Project Details

- ► MF3r Apartment Housing Rental Only
  - ▶ 156 Units
    - ▶ Bachelor: 21
    - ▶ 1-bedroom: 76
    - > 2-bedroom: 57
    - ▶ 3-bedroom: 2
  - ▶ 6 Storeys
  - 2 Lower levels of parking
    - ▶ 164 Parking Stalls
    - ▶ 118 Long-Term Bicycle Parking Stalls
  - 29 Trees at grade including 6 large
  - No variances

#### Site Plan









#### Elevation – East (Noble Ct)



## Rendering – East (Noble Ct)



#### Elevation – North (Bernard Ave)



## Rendering – North (Bernard Ave)



## 3D Axonometric - SW



## 3D Axonometric - SE



#### Materials Board

| 0 | SPICK VENETR PUNNING<br>SOND) - COLOUR<br>PEWTER WORTAR BUFF                                | 0 | MOCCAPPARENT<br>SERVE-COLOUR:<br>MONUMENT DAK                              | 0    | ALIMINUM/GLASS<br>RALING OW GLEAT<br>GLAZING - COLDUR<br>BLACK |  |
|---|---------------------------------------------------------------------------------------------|---|----------------------------------------------------------------------------|------|----------------------------------------------------------------|--|
| @ | STUCCO FINISH (FINE<br>SAND TEXTURE) -<br>COLOUR TAN (Berj