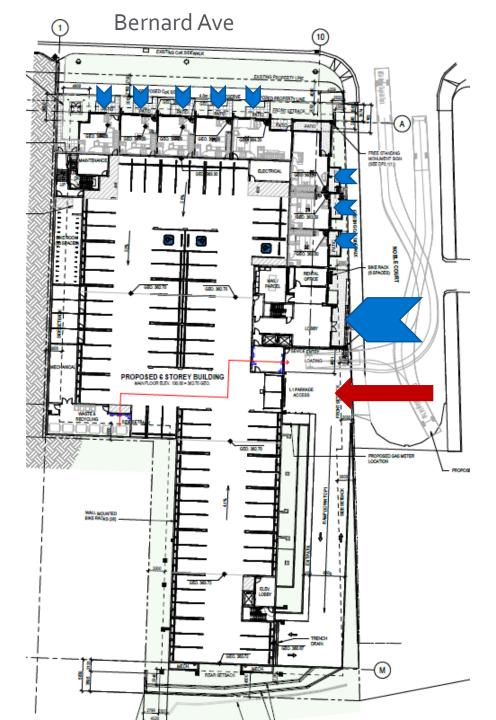

a Development Permit for the form and character of Apartment Housing Rental Only.

### **Development Process**





### Context Map



#### Very Walkable

Most errands can be accomplished on foot.



#### **Good Transit**

Many nearby public transportation options.



Glenmore Dr

Memorial

Park Cemetery

#### **Biker's Paradise**

Daily errands can be accomplished on a bike.



Orchard Springfield Rd

Harvey Ave

# Subject Property Map





## Project Details

- ► MF3r Apartment Housing Rental Only
  - ▶ 156 Units
    - ▶ Bachelor: 21
    - ▶ 1-bedroom: 76
    - > 2-bedroom: 57
    - ▶ 3-bedroom: 2
  - ▶ 6 Storeys
  - 2 Lower levels of parking
    - ▶ 164 Parking Stalls
    - ▶ 118 Long-Term Bicycle Parking Stalls
  - 29 Trees at grade including 6 large
  - No variances

#### Site Plan









#### Elevation – East (Noble Ct)



## Rendering – East (Noble Ct)



#### Elevation – North (Bernard Ave)



## Rendering – North (Bernard Ave)



## 3D Axonometric - SW



## 3D Axonometric - SE



#### Materials Board

| 0 | SPICK VENETR PUNNING<br>SOND) - COLOUR<br>PEWTER WORTAR BUFF                                | 0 | MOCCAPPARENT<br>SERVE-COLOUR:<br>MONUMENT DAK                              | 0    | ALIMINUM/GLASS<br>RALING OW GLEAT<br>GLAZING - COLDUR<br>BLACK |  |
|---|---------------------------------------------------------------------------------------------|---|----------------------------------------------------------------------------|------|----------------------------------------------------------------|--|
| @ | STUCCO FINISH (FINE<br>SAND TEXTURE) -<br>COLOUR TAN