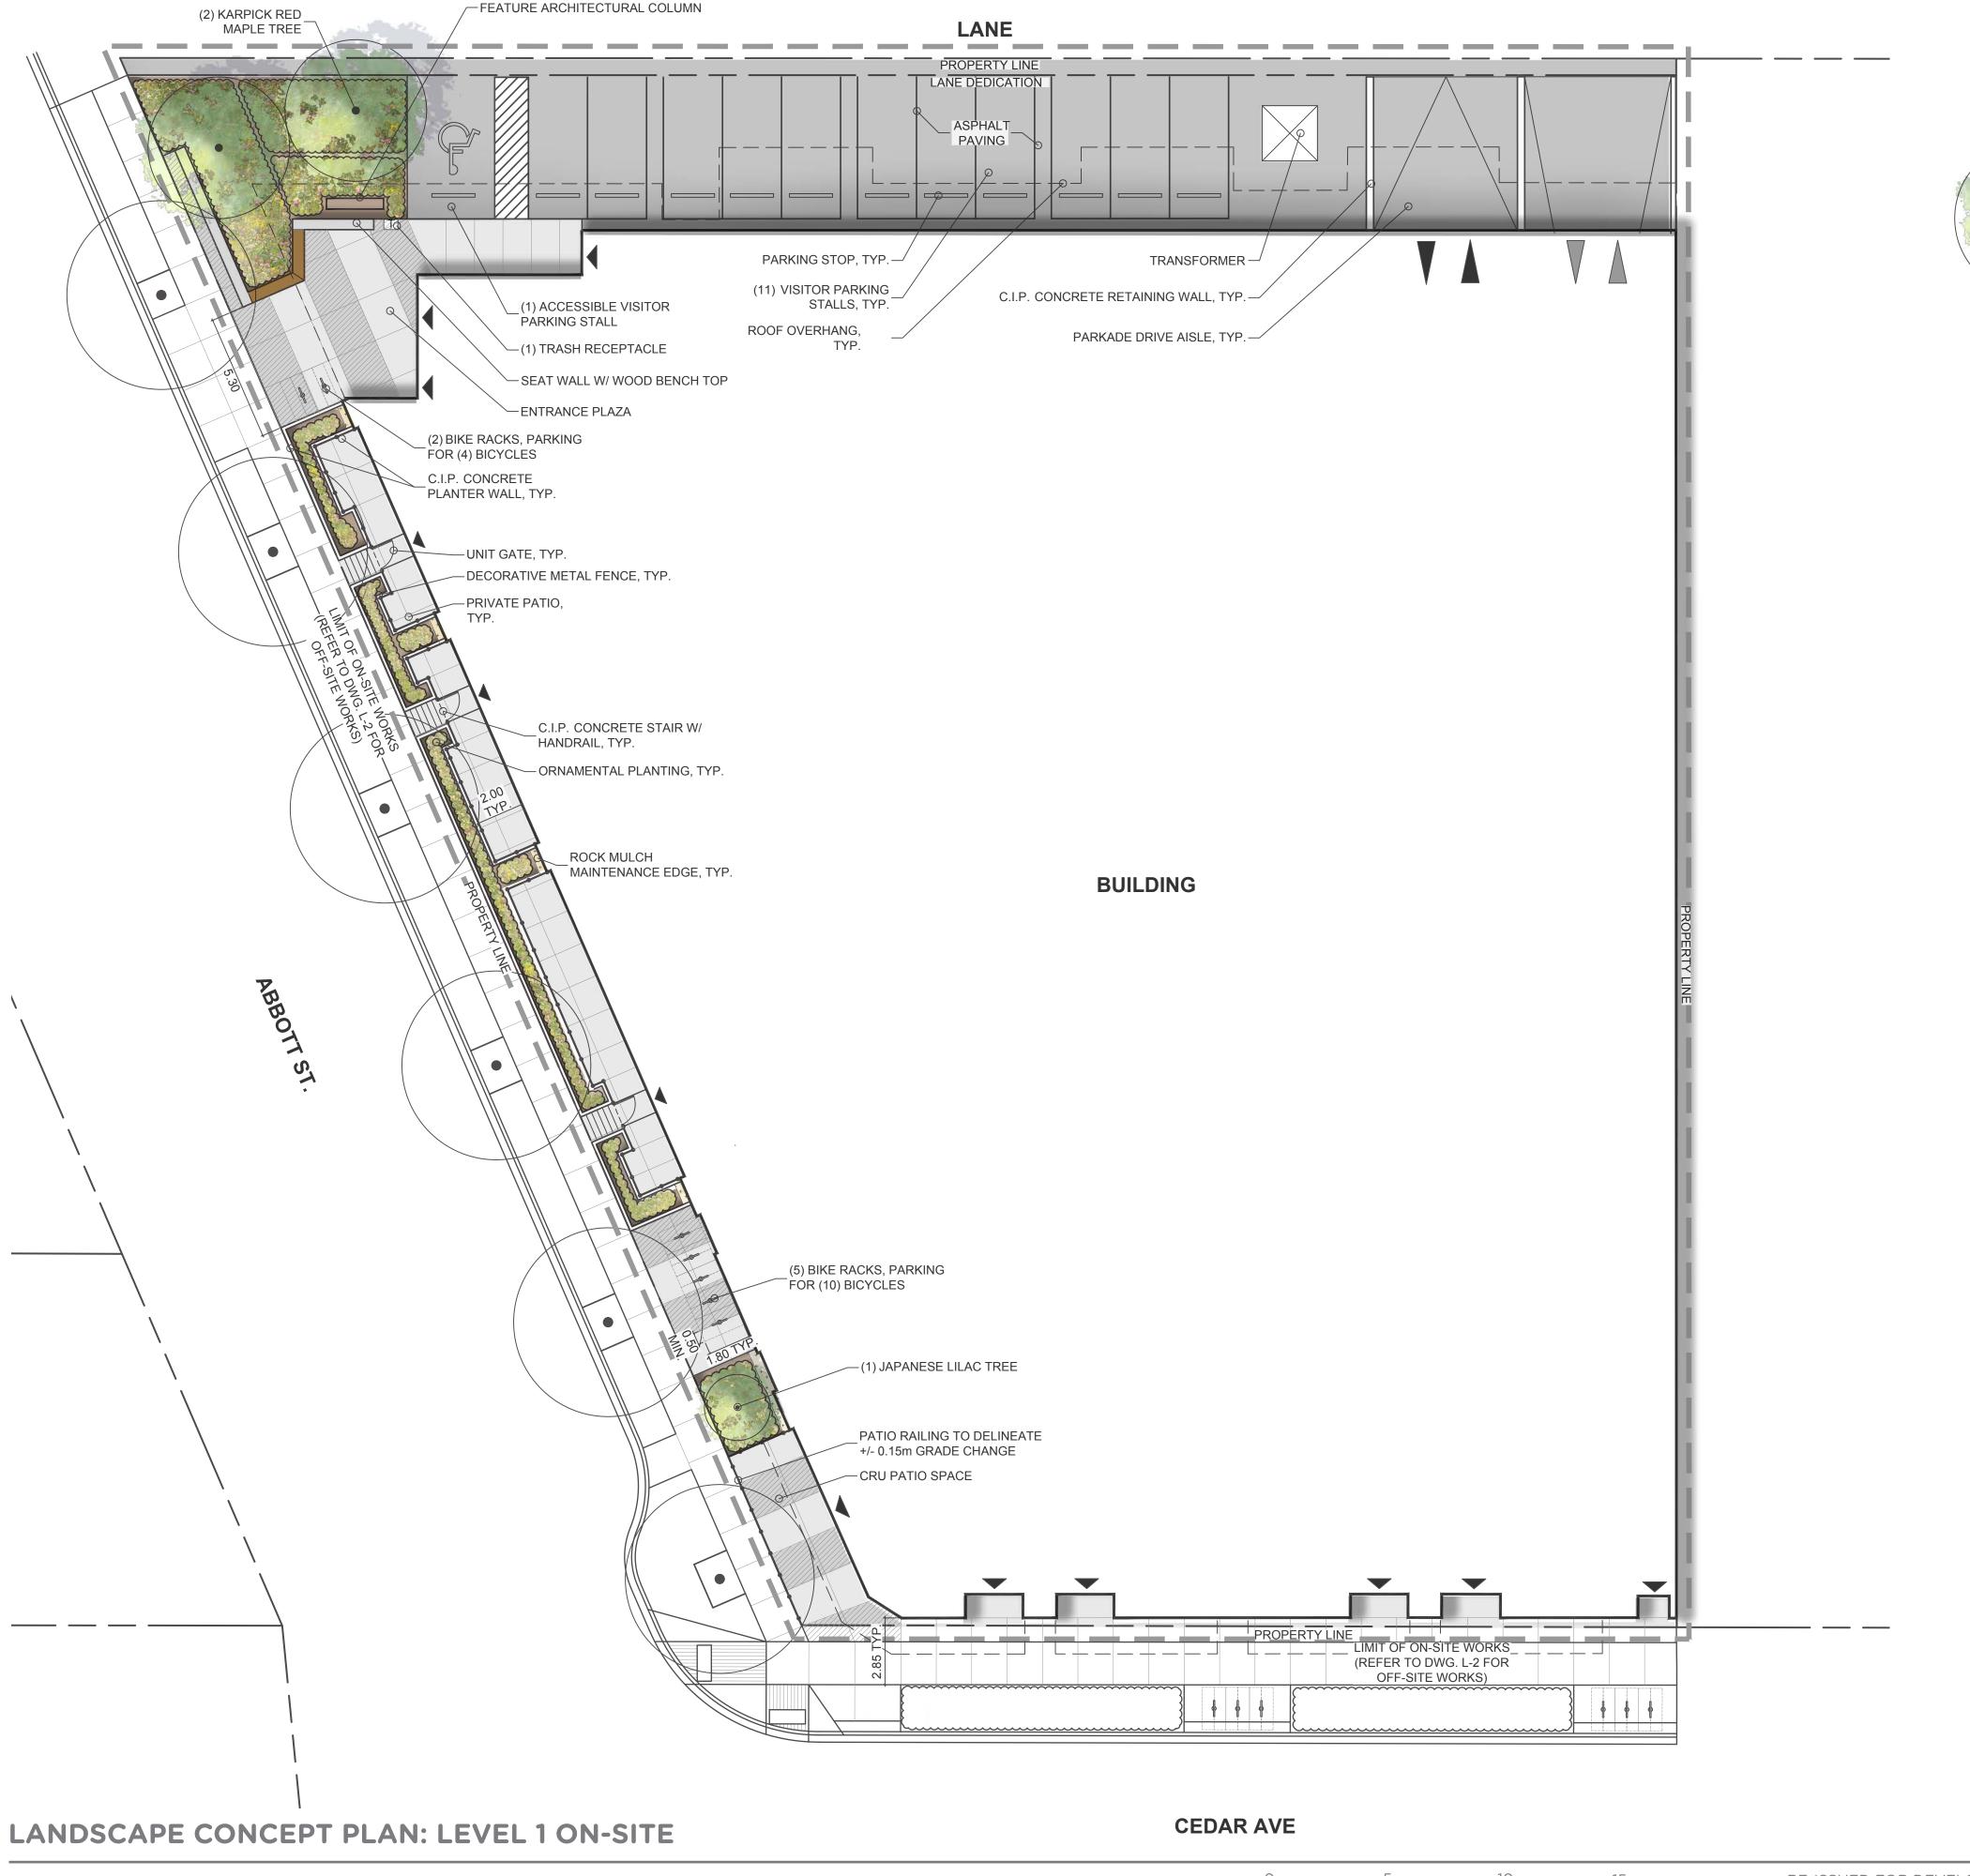

#### **DEVELOPMENT PERMIT NOTES:**

- A PLANT MATERIALS AND CONSTRUCTION METHODS SHALL CONFORM TO MINIMUM STANDARDS ESTABLISHED IN THE LATEST EDITION OF THE CANADIAN LANDSCAPE STANDARDS, PUBLISHED BY C.L.N.A. AND C.S.L.A. AS WELL AS THE CITY OF KELOWNA LANDSCAPE STANDARDS IN BYLAW 7900.
- B THE LANDSCAPE DESIGN DESIGNATED HEREIN IS CONCEPTUAL BUT REFLECTS THE MINIMUM CITY OF KELOWNA FORM AND CHARACTER REQUIREMENTS
- C PLANT MATERIAL SELECTIONS ARE CONCEPTUAL ONLY. FINAL PLANTING SELECTIONS MAY VARY DEPENDING UPON AVAILABILITY AT THE TIME OF CONSTRUCTION.
- D TREES SHALL BE INSTALLED IN DEFINED SOIL PITS OR PLANTING BED AREAS. ADEQUATE SOIL VOLUME
- SHALL BE PROVIDED BASED ON THE SPECIFIED TREE SPECIES AND LOCATION.
- E ORNAMENTAL SHRUB, GRASS AND PERENNIAL CLUSTERS ARE TO BE PLACED WITHIN DEFINED PLANTING BEDS. ALL PLANTING BEDS SHALL HAVE A MIN. OF 450mm (18") IMPORTED GROWING MEDIUM AND 75mm (3") OF COMPOSTED MULCH OR APPROVED EQUAL.
- F DECORATIVE ROCK AREAS SHALL HAVE A MIN. OF 75mm (3") OF DECORATIVE CRUSHED ROCK. LANDSCAPE FABRIC SHALL BE INSTALLED BELOW ALL DECORATIVE ROCK AREAS. LANDSCAPE FABRIC SHALL BE NILEX 4545 OR APPROVED EQUAL.
- G TURF AREAS SHALL BE LOW WATER USE 'NO. 1 PREMIUM' SOD. ALL TURF AREAS SHALL HAVE A MIN. OF 150mm (6") IMPORTED GROWING MEDIUM
- H A HIGH EFFICIENCY IRRIGATION SYSTEM SHALL BE INSTALLED FOR ALL ORNAMENTAL LANDSCAPE AREAS AND SHALL CONFORM TO THE CITY OF KELOWNA'S IRRIGATION STANDARDS IN BYLAW 7900.

#### PLANT LIST - ON-SITE WORKS:

| TREES<br>Botanical Name                                                                                                                               | Common Name                                                                       | Size                                                                      | Root                               |
|-------------------------------------------------------------------------------------------------------------------------------------------------------|-----------------------------------------------------------------------------------|---------------------------------------------------------------------------|------------------------------------|
| Acer rubrum 'Karpick'                                                                                                                                 | Karpick red maple                                                                 | 6cm Cal.                                                                  | B&B                                |
| Syringa reticulata 'Ivory Silk'                                                                                                                       | Japanese tree lilac                                                               | 6cm Cal.                                                                  | B&B                                |
| SHRUBS                                                                                                                                                |                                                                                   |                                                                           |                                    |
| Botanical Name                                                                                                                                        | Common Name                                                                       | Size                                                                      | Root                               |
| <i>llex glabra '</i> Strongbox'                                                                                                                       | Strongbox inkberry                                                                | #02 Cont./0.9m O.C.                                                       | Potte                              |
| Philadelphus 'Snowbelle'                                                                                                                              | Snowbelle mock orange                                                             | #02 Cont./0.9m O.C.                                                       | Potte                              |
| Picea abies 'Nidiformis'                                                                                                                              | D'autra and a second                                                              | 1100 0 1 /10 0 0                                                          |                                    |
|                                                                                                                                                       | Bird's nest spruce                                                                | #02 Cont./1.2m O.C.                                                       | Potte                              |
| PERENNIALS                                                                                                                                            | •                                                                                 | •                                                                         |                                    |
| PERENNIALS  Botanical Name                                                                                                                            | Common Name                                                                       | Size                                                                      | Root                               |
| PERENNIALS  Botanical Name  Achillea millefolium 'Terracotta'                                                                                         | Common Name Terracotta common yarrow                                              | Size<br>#01 Cont./0.6m O.C.                                               | <b>Root</b><br>Potte               |
| PERENNIALS  Botanical Name  Achillea millefolium 'Terracotta'  Geum 'Totally Tangerine'                                                               | Common Name                                                                       | <b>Size</b> #01 Cont./0.6m O.C. #01 Cont./0.6m O.C.                       | Root<br>Potte                      |
| PERENNIALS  Botanical Name  Achillea millefolium 'Terracotta'  Geum 'Totally Tangerine'  Rudbeckia fulgida 'Goldsturm'  Sedum spectabile 'Autumn Joy' | Common Name Terracotta common yarrow Totally tangerine avens                      | Size<br>#01 Cont./0.6m O.C.                                               | Root Potte Potte                   |
| PERENNIALS  Botanical Name  Achillea millefolium 'Terracotta'  Geum 'Totally Tangerine'  Rudbeckia fulgida 'Goldsturm'  Sedum spectabile 'Autumn Joy' | Common Name Terracotta common yarrow Totally tangerine avens Goldsturm coneflower | Size<br>#01 Cont./0.6m O.C.<br>#01 Cont./0.6m O.C.<br>#01 Cont./0.9m O.C. | Root Potte Potte                   |
| PERENNIALS  Botanical Name  Achillea millefolium 'Terracotta'  Geum 'Totally Tangerine'  Rudbeckia fulgida 'Goldsturm'                                | Common Name Terracotta common yarrow Totally tangerine avens Goldsturm coneflower | Size<br>#01 Cont./0.6m O.C.<br>#01 Cont./0.6m O.C.<br>#01 Cont./0.9m O.C. | Root Potte Potte Potte Potte Potte |