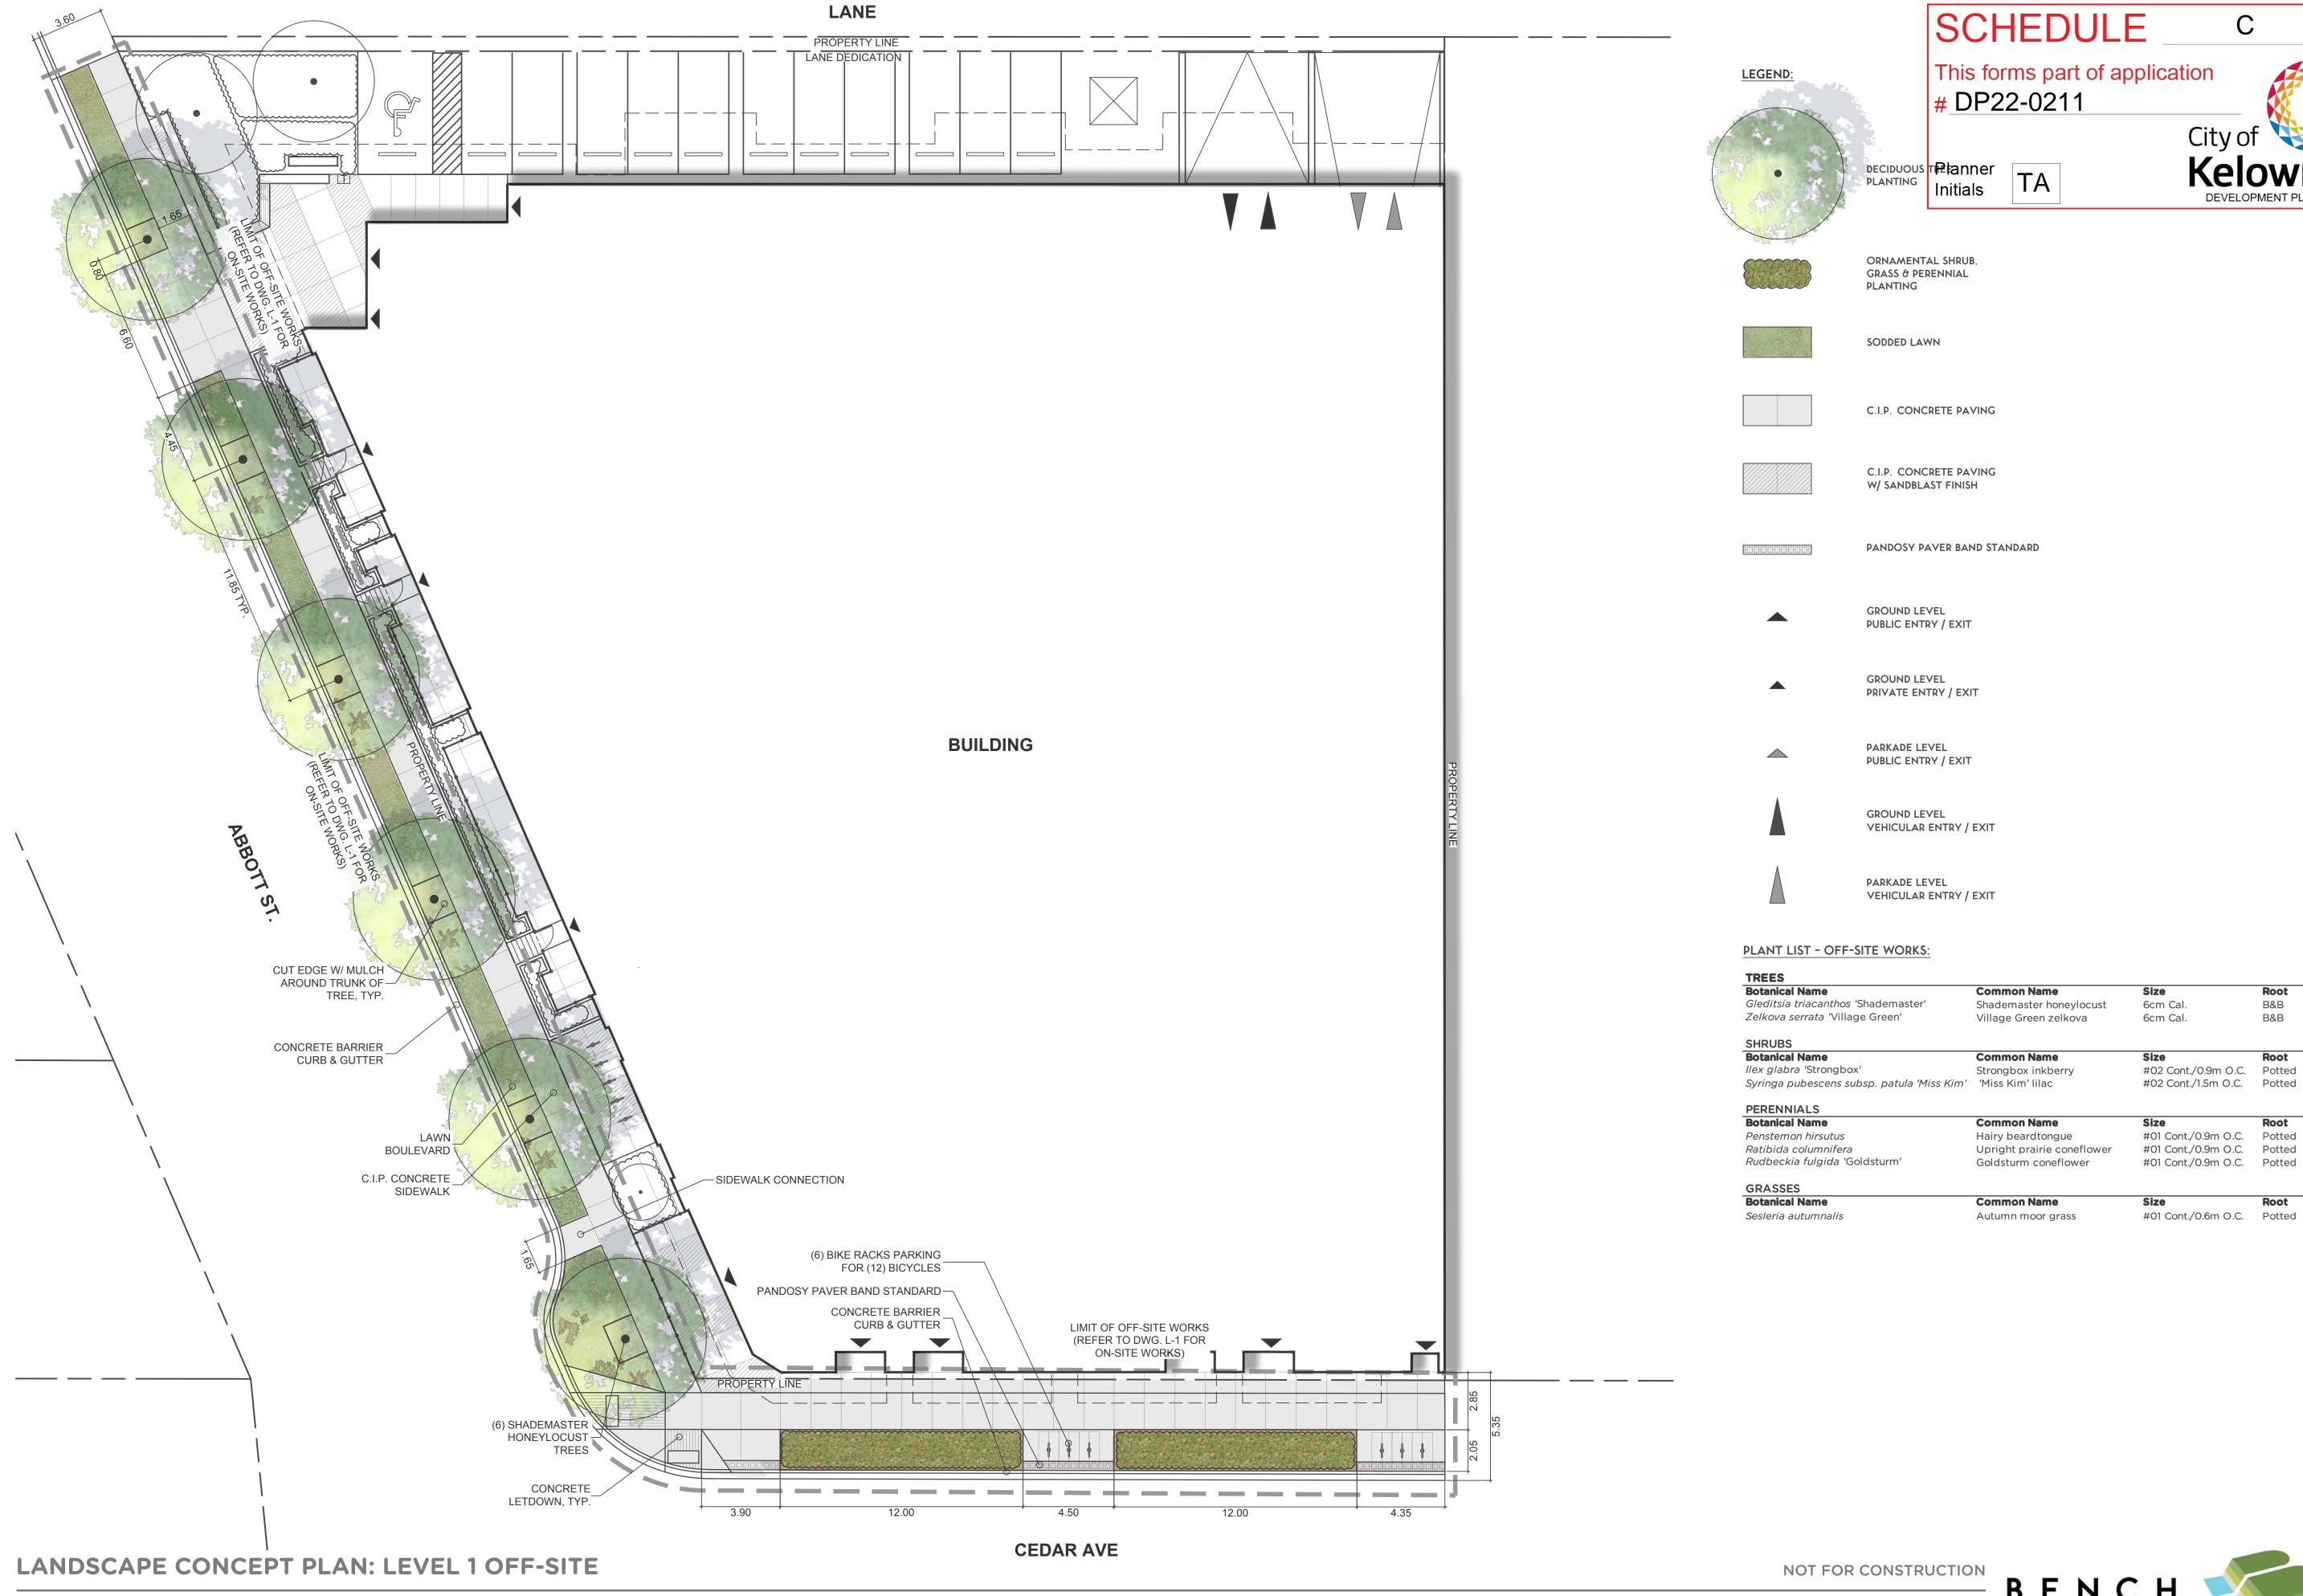

RE-ISSUED FOR DEVELOPMENT PERMIT APPLICATION JUNE 5, 2023

BENCH

SCHEDULE This forms part of application # DP22-0211 City of

LEGEND:

DECIDUOUS TREE PLANTING

C.I.P. CONCRETE PAVING W/ BROOM FINISH

ORNAMENTAL SHRUB.

GRASS & PERENNIAL

PLANTING

C.I.P. CONCRETE PAVING W/ SANDBLAST FINISH

ROCK MULCH MAINTENANCE EDGE

**GROUND LEVEL** PUBLIC ENTRY / EXIT

GROUND LEVEL PRIVATE ENTRY / EXIT

PARKADE LEVEL PUBLIC ENTRY / EXIT

GROUND LEVEL VEHICULAR ENTRY / EXIT

PARKADE LEVEL VEHICULAR ENTRY / EXIT

### LEGEND:

ORNAMENTAL SHRUB, PERENNIAL & GRASS PLANTING

CONCRETE UNIT PAVER - TYPE 1

CONCRETE UNIT PAVER - TYPE 2

PUBLIC ENTRY / EXIT

PRIVATE ENTRY / EXIT

| Arctostaphylos uva-ursi Illex glabra 'Strongbox' Philadelphus 'Snowbelle' Spiraea betulifolia 'Tor'  PERENNIALS  Botanical Name Achillea millefolium 'Terracotta' Geum 'Totally Tangerine' Lavandula angustifolia 'Hidcote' Sedum spectabile 'Autumn Joy'  GRASSES  Botanical Name Common Name Terracotta common yarrow Lavandula angustifolia 'Hidcote' Sedum spectabile 'Autumn Joy'  GRASSES  Botanical Name Common Name Terracotta common yarrow Ho1 Cont./0.6m O.C. Potted Hidcote lavender Autumn Joy sedum Ho1 Cont./0.6m O.C. Potted W10 Cont./0.6m O.C. Potted Autumn Joy sedum  Forman Name Size Root Ho1 Cont./0.6m O.C. Potted Autumn Joy sedum  Forman Name Size Root Ho1 Cont./0.6m O.C. Potted Size Root Ho1 Cont./0.6m O.C. Potted Size Root Forman Name Size Root Forted Size Root VINES  Botanical Name Common Name Size Root Forted                                                                                                                                                                                                                                                                                                                                                                                                                                                                                                                                                                                                                                                                                                                                                                                                                                                                                                                                                                                                       | SHRUBS                            |                          |                     |        |
|-----------------------------------------------------------------------------------------------------------------------------------------------------------------------------------------------------------------------------------------------------------------------------------------------------------------------------------------------------------------------------------------------------------------------------------------------------------------------------------------------------------------------------------------------------------------------------------------------------------------------------------------------------------------------------------------------------------------------------------------------------------------------------------------------------------------------------------------------------------------------------------------------------------------------------------------------------------------------------------------------------------------------------------------------------------------------------------------------------------------------------------------------------------------------------------------------------------------------------------------------------------------------------------------------------------------------------------------------------------------------------------------------------------------------------------------------------------------------------------------------------------------------------------------------------------------------------------------------------------------------------------------------------------------------------------------------------------------------------------------------------------------------------------------------------------------------------------------------------------------------------------------------------------------------------------------------------------------------------------------------------------------------------------------------------------------------------------------------------------------------------|-----------------------------------|--------------------------|---------------------|--------|
| Ilex glabra 'Strongbox'Strongbox inkberry#02 Cont./0.9m O.C.PottedPhiladelphus 'Snowbelle'Snowbelle mock orange#02 Cont./0.9m O.C.PottedSpiraea betulifolia 'Tor'Tor birchleaf spirea#02 Cont./0.9m O.C.PottedPERENNIALSBotanical NameSizeRootAchillea millefolium 'Terracotta'Terracotta common yarrow#01 Cont./0.6m O.C.PottedGeum 'Totally Tangerine'Totally tangerine avens#01 Cont./0.6m O.C.PottedLavandula angustifolia 'Hidcote'Hidcote lavender#01 Cont./0.6m O.C.PottedSedum spectabile 'Autumn Joy'Autumn Joy sedum#01 Cont./0.6m O.C.PottedGRASSESBotanical NameCommon NameSizeRootHelictotrichon sempervirensBlue oat grass#01 Cont./0.6m O.C.PottedSesleria autumnalisAutumn moor grass#01 Cont./0.6m O.C.PottedVINESBotanical NameCommon NameSizeRoot                                                                                                                                                                                                                                                                                                                                                                                                                                                                                                                                                                                                                                                                                                                                                                                                                                                                                                                                                                                                                                                                                                                                                                                                                                                                                                                                                        | Botanical Name                    | Common Name              | Size                | Root   |
| Philadelphus 'Snowbelle' Spiraea betulifolia 'Tor'  PERENNIALS  Botanical Name Achillea millefolium 'Terracotta' Geum 'Totally Tangerine' Lavandula angustifolia 'Hidcote' Sedum spectabile 'Autumn Joy'  GRASSES  Botanical Name Common Name Terracotta common yarrow #01 Cont./0.6m O.C. Potted #02 Cont./0.6m O.C. Potted #03 Cont./0.6m O.C. Potted #03 Cont./0.6m O.C. Potted #04 Cont./0.6m O.C. Potted #05 Cont./0.6m O.C. Potted #05 Cont./0.6m O.C. Potted #06 Cont./0.6m O.C. Potted #06 Cont./0.6m O.C. Potted #06 Cont./0.6m O.C. Potted #07 Cont./0.6m O.C. Potted #08 Common Name Botanical Name Helictotrichon sempervirens Sesleria autumnalis Autumn moor grass  Botanical Name Common Name Size Root WINES  Botanical Name Common Name Size Root  Footed                                                                                                                                                                                                                                                                                                                                                                                                                                                                                                                                                                                                                                                                                                                                                                                                                                                                                                                                                                                                                                                                                                                                                                                                                                                                                                                                                  | Arctostaphylos uva-ursi           | Kinnikinnick             | #02 Cont./1.2m O.C. | Potted |
| Perental   Perental | <i>llex glabra '</i> Strongbox'   | Strongbox inkberry       | #02 Cont./0.9m O.C. | Potted |
| PERENNIALS  Botanical Name  Achillea millefolium 'Terracotta' Geum 'Totally Tangerine' Lavandula angustifolia 'Hidcote' Sedum spectabile 'Autumn Joy'  GRASSES  Botanical Name  Helictotrichon sempervirens Sesleria autumnalis  Common Name Size Root Totally tangerine avens #01 Cont./0.6m O.C. Potted Hidcote lavender #01 Cont./0.6m O.C. Potted Autumn Joy sedum #01 Cont./0.6m O.C. Potted  Size Root Holictotrichon sempervirens Size Autumn moor grass #01 Cont./0.6m O.C. Potted  VINES  Botanical Name Common Name Size Root Fotted Size Root Fotted Size Root Fotted Size Root Fotted  VINES                                                                                                                                                                                                                                                                                                                                                                                                                                                                                                                                                                                                                                                                                                                                                                                                                                                                                                                                                                                                                                                                                                                                                                                                                                                                                                                                                                                                                                                                                                                    | Philadelphus 'Snowbelle'          | Snowbelle mock orange    | #02 Cont./0.9m O.C. | Potted |
| Botanical Name Achillea millefolium 'Terracotta' Geum 'Totally Tangerine' Lavandula angustifolia 'Hidcote' Sedum spectabile 'Autumn Joy'  GRASSES Botanical Name  Botanical Name Common Name Terracotta common yarrow #01 Cont./0.6m O.C. Potted Hidcote lavender #01 Cont./0.6m O.C. Potted Autumn Joy sedum #01 Cont./0.6m O.C. Potted Hidcote lavender #01 Cont./0.6m O.C. Potted Sedum spectabile 'Autumn Joy' Autumn Joy sedum #01 Cont./0.6m O.C. Potted Sesleria autumnalis  Common Name Size Root Root Potted Forman Name Size Root Potted Size Root Potted Sesleria autumnalis Autumn moor grass #01 Cont./0.6m O.C. Potted Sesleria autumnalis Size Root Potted Size Root Potted Size Root Size VINES                                                                                                                                                                                                                                                                                                                                                                                                                                                                                                                                                                                                                                                                                                                                                                                                                                                                                                                                                                                                                                                                                                                                                                                                                                                                                                                                                                                                             | Spiraea betulifolia 'Tor'         | Tor birchleaf spirea     | #02 Cont./0.9m O.C. | Potted |
| Achillea millefolium 'Terracotta' Geum 'Totally Tangerine' Lavandula angustifolia 'Hidcote' Sedum spectabile 'Autumn Joy'  GRASSES  Botanical Name Helictotrichon sempervirens Sesleria autumnalis  Common Name Size Ho1 Cont./0.6m O.C. Potted #01 Cont./0.6m O.C. Potted #02 Common Name #03 Cont./0.6m O.C. Potted #04 Cont./0.6m O.C. Potted #05 Common Name #06 Common Name #07 Cont./0.6m O.C. Potted #08 Root #08 Common Name #08 Size #08 Root #08 Cont./0.6m O.C. Potted  VINES  Botanical Name Common Name Size #08 Root #08 Common Name                                                                                                                                                                                                                                                                                                                                                                                                                                                                                                                                                                                                                                                                                                                                                                                                                                                                                                                                                                                                                                                                                                                                                                                                                                                                                                                                                                                                                                                              | PERENNIALS                        |                          |                     |        |
| Geum 'Totally Tangerine' Lavandula angustifolia 'Hidcote' Sedum spectabile 'Autumn Joy'  GRASSES  Botanical Name Helictotrichon sempervirens Sesleria autumnalis  Common Name Size HO1 Cont./0.6m O.C. Potted Root Potted Root Potted Root Potted Root Potted Root Potted Size Root Potted Autumn moor grass #01 Cont./0.6m O.C. Potted Size Root Potted Size Root Sesleria autumnalis Size Root Potted Size Root Potted Size Root Potted                                                                                                                                                                                                                                                                                                                                                                                                                                                                                                                                                                                                                                                                                                                                                                                                                                                                                                                                                                                                                                                                                                                                                                                                                                                                                                                                                                                                                                                                                                                                                                                                                                                                                   | Botanical Name                    | Common Name              | Size                | Root   |
| Lavandula angustifolia 'Hidcote' Sedum spectabile 'Autumn Joy'  GRASSES  Botanical Name Helictotrichon sempervirens Sesleria autumnalis  VINES  Botanical Name Common Name Size #01 Cont./0.6m O.C. Potted #03 Common Name #04 Common Name #05 Size #06 Root #07 Cont./0.6m O.C. Potted #08 Size #08 Root #08 Size #08 Root #08 Size                                                                                                                                                                                                                                                                                                                                                                                                                                                                                                                                                                                                                                                                                                                                                                                                                                                                                                                                                                                                                                                                                                                                                                                                                                                                                                                                                                                                                                                                                                                                                                                                                                                 | Achillea millefolium 'Terracotta' | Terracotta common yarrow | #01 Cont./0.6m O.C. | Potted |
| Sedum spectabile 'Autumn Joy'  Autumn Joy sedum #01 Cont./0.6m O.C. Potted  GRASSES  Botanical Name Common Name Size Root  Helictotrichon sempervirens Blue oat grass #01 Cont./0.6m O.C. Potted  Sesleria autumnalis Autumn moor grass #01 Cont./0.6m O.C. Potted  VINES  Botanical Name Common Name Size Root                                                                                                                                                                                                                                                                                                                                                                                                                                                                                                                                                                                                                                                                                                                                                                                                                                                                                                                                                                                                                                                                                                                                                                                                                                                                                                                                                                                                                                                                                                                                                                                                                                                                                                                                                                                                             | Geum 'Totally Tangerine'          | Totally tangerine avens  | #01 Cont./0.6m O.C. | Potted |
| GRASSES  Botanical Name                                                                                                                                                                                                                                                                                                                                                                                                                                                                                                                                                                                                                                                                                                                                                                                                                                                                                                                                                                                                                                                                                                                                                                                                                                                                                                                                                                                                                                                                                                                                                                                                                                                                                                                                                                                                                                                                                                                                                                                                                                                                                                     | Lavandula angustifolia 'Hidcote'  | Hidcote lavender         | #01 Cont./0.6m O.C. | Potted |
| Botanical Name  Helictotrichon sempervirens Sesleria autumnalis  VINES  Botanical Name  Common Name Size #01 Cont./0.6m O.C. Potted #01 Cont./0.6m O.C. Potted  VINES  Botanical Name  Common Name Size Root                                                                                                                                                                                                                                                                                                                                                                                                                                                                                                                                                                                                                                                                                                                                                                                                                                                                                                                                                                                                                                                                                                                                                                                                                                                                                                                                                                                                                                                                                                                                                                                                                                                                                                                                                                                                                                                                                                                | Sedum spectabile 'Autumn Joy'     | Autumn Joy sedum         | #01 Cont./0.6m O.C. | Potted |
| Helictotrichon sempervirens Sesleria autumnalis  NINES  Blue oat grass #01 Cont./0.6m O.C. Potted #01 Cont./0.6m O.C. Potted  VINES  Botanical Name  Common Name  Size  Root                                                                                                                                                                                                                                                                                                                                                                                                                                                                                                                                                                                                                                                                                                                                                                                                                                                                                                                                                                                                                                                                                                                                                                                                                                                                                                                                                                                                                                                                                                                                                                                                                                                                                                                                                                                                                                                                                                                                                | GRASSES                           |                          |                     |        |
| Sesleria autumnalis Autumn moor grass #01 Cont./0.6m O.C. Potted  VINES  Botanical Name Common Name Size Root                                                                                                                                                                                                                                                                                                                                                                                                                                                                                                                                                                                                                                                                                                                                                                                                                                                                                                                                                                                                                                                                                                                                                                                                                                                                                                                                                                                                                                                                                                                                                                                                                                                                                                                                                                                                                                                                                                                                                                                                               | Botanical Name                    | Common Name              | Size                | Root   |
| VINES  Botanical Name Common Name Size Root                                                                                                                                                                                                                                                                                                                                                                                                                                                                                                                                                                                                                                                                                                                                                                                                                                                                                                                                                                                                                                                                                                                                                                                                                                                                                                                                                                                                                                                                                                                                                                                                                                                                                                                                                                                                                                                                                                                                                                                                                                                                                 | Helictotrichon sempervirens       | Blue oat grass           | #01 Cont./0.6m O.C. | Potted |
| Botanical Name Common Name Size Root                                                                                                                                                                                                                                                                                                                                                                                                                                                                                                                                                                                                                                                                                                                                                                                                                                                                                                                                                                                                                                                                                                                                                                                                                                                                                                                                                                                                                                                                                                                                                                                                                                                                                                                                                                                                                                                                                                                                                                                                                                                                                        | Sesleria autumnalis               | Autumn moor grass        | #01 Cont./0.6m O.C. | Potted |
|                                                                                                                                                                                                                                                                                                                                                                                                                                                                                                                                                                                                                                                                                                                                                                                                                                                                                                                                                                                                                                                                                                                                                                                                                                                                                                                                                                                                                                                                                                                                                                                                                                                                                                                                                                                                                                                                                                                                                                                                                                                                                                                             | VINES                             |                          |                     |        |
| Euonymus fortunei 'Coloratus' Purple wintercreeper #01 Cont./0.9m O.C. Potted                                                                                                                                                                                                                                                                                                                                                                                                                                                                                                                                                                                                                                                                                                                                                                                                                                                                                                                                                                                                                                                                                                                                                                                                                                                                                                                                                                                                                                                                                                                                                                                                                                                                                                                                                                                                                                                                                                                                                                                                                                               | Botanical Name                    | Common Name              | Size                | Root   |
|                                                                                                                                                                                                                                                                                                                                                                                                                                                                                                                                                                                                                                                                                                                                                                                                                                                                                                                                                                                                                                                                                                                                                                                                                                                                                                                                                                                                                                                                                                                                                                                                                                                                                                                                                                                                                                                                                                                                                                                                                                                                                                                             | Euonymus fortunei 'Coloratus'     | Purple wintercreeper     | #01 Cont./0.9m O.C. | Potted |