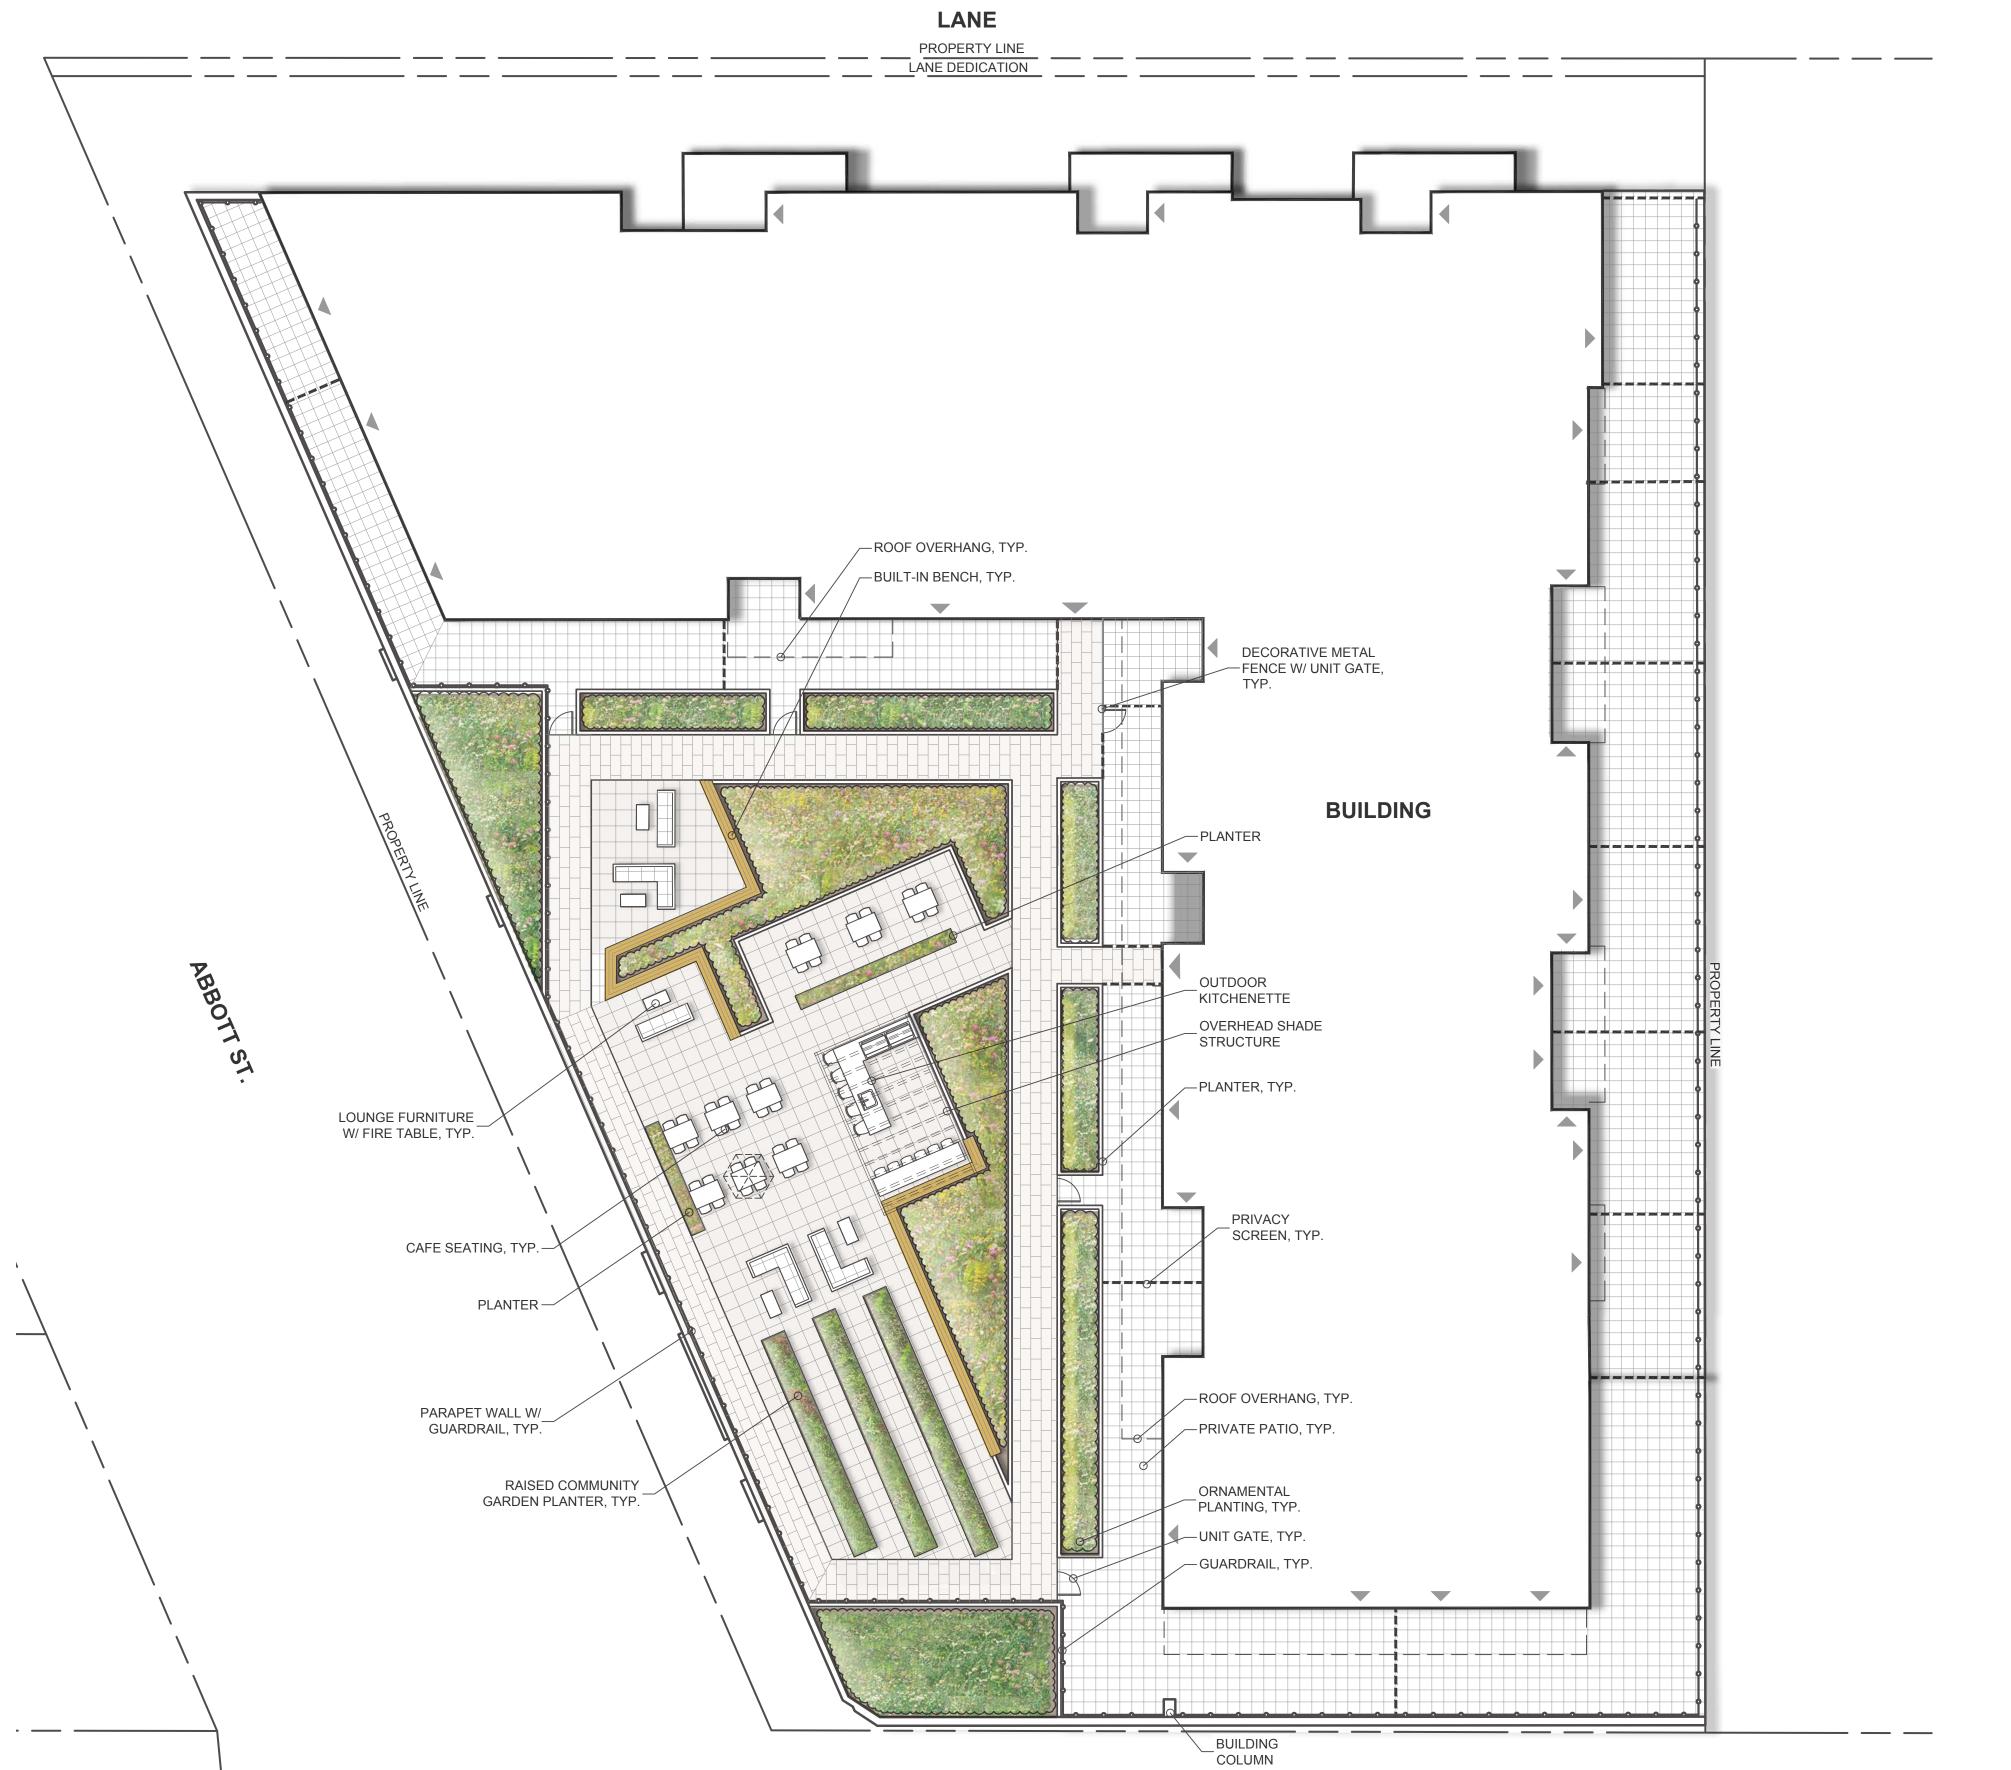

#### **DEVELOPMENT PERMIT NOTES:**

- A PLANT MATERIALS AND CONSTRUCTION METHODS SHALL CONFORM TO MINIMUM STANDARDS ESTABLISHED IN THE LATEST EDITION OF THE CANADIAN LANDSCAPE STANDARDS, PUBLISHED BY C.L.N.A. AND C.S.L.A. AS WELL AS THE CITY OF KELOWNA LANDSCAPE STANDARDS IN BYLAW 7900.
- B THE LANDSCAPE DESIGN DESIGNATED HEREIN IS CONCEPTUAL BUT REFLECTS THE MINIMUM CITY OF KELOWNA FORM AND CHARACTER REQUIREMENTS
- C PLANT MATERIAL SELECTIONS ARE CONCEPTUAL ONLY. FINAL PLANTING SELECTIONS MAY VARY DEPENDING UPON AVAILABILITY AT THE TIME OF CONSTRUCTION.
- D TREES SHALL BE INSTALLED IN DEFINED SOIL PITS OR PLANTING BED AREAS. ADEQUATE SOIL VOLUME
- SHALL BE PROVIDED BASED ON THE SPECIFIED TREE SPECIES AND LOCATION.
- E ORNAMENTAL SHRUB, GRASS AND PERENNIAL CLUSTERS ARE TO BE PLACED WITHIN DEFINED PLANTING BEDS. ALL PLANTING BEDS SHALL HAVE A MIN. OF 450mm (18") IMPORTED GROWING MEDIUM AND 75mm (3") OF COMPOSTED MULCH OR APPROVED EQUAL.
- F DECORATIVE ROCK AREAS SHALL HAVE A MIN. OF 75mm (3") OF DECORATIVE CRUSHED ROCK. LANDSCAPE FABRIC SHALL BE INSTALLED BELOW ALL DECORATIVE ROCK AREAS. LANDSCAPE FABRIC SHALL BE NILEX 4545 OR APPROVED EQUAL.
- G TURF AREAS SHALL BE LOW WATER USE 'NO. 1 PREMIUM' SOD. ALL TURF AREAS SHALL HAVE A MIN. OF 150mm (6") IMPORTED GROWING MEDIUM
- H A HIGH EFFICIENCY IRRIGATION SYSTEM SHALL BE INSTALLED FOR ALL ORNAMENTAL LANDSCAPE AREAS AND SHALL CONFORM TO THE CITY OF KELOWNA'S IRRIGATION STANDARDS IN BYLAW 7900.