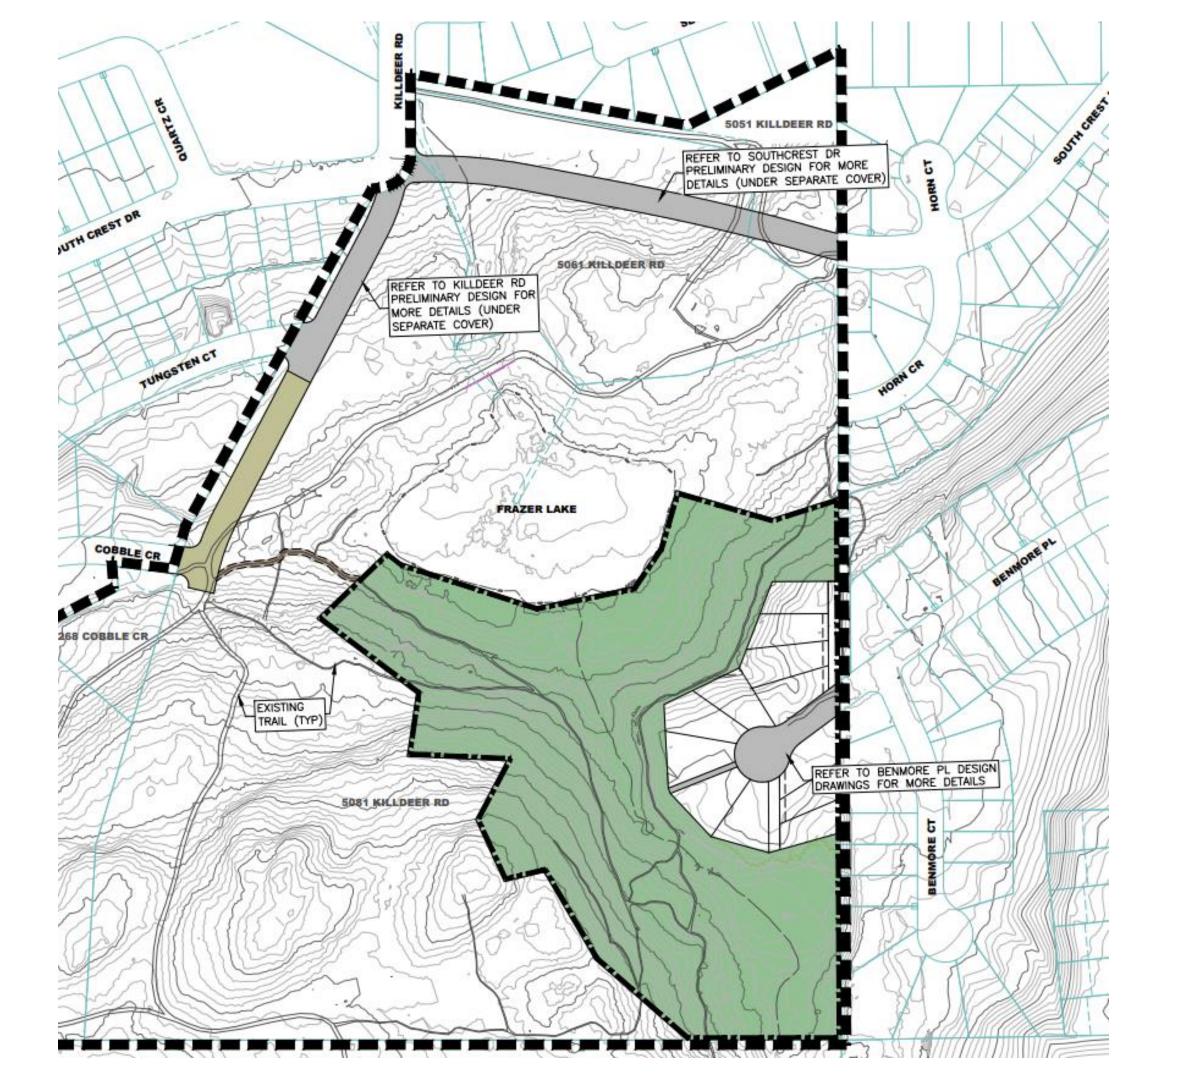

- Parkland dedication includes stream, wetland, riparian area, steep hillside and established trail network
- Integration of nature within the development through landscape design

Okanagan Modern

Modern Farmhouse