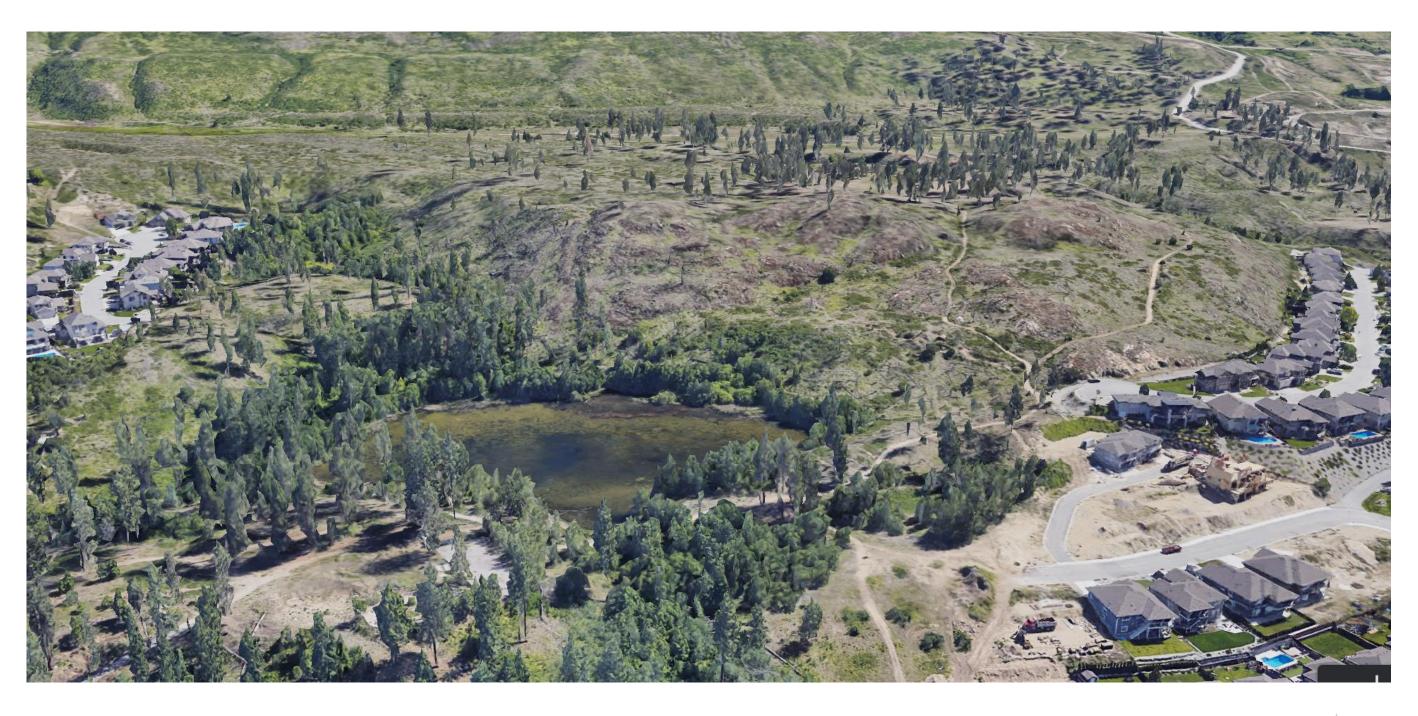

## EMIL ANDERSON GROUP

- Nestled into the mountain hillside of Kelowna's Upper Mission neighborhood, Sage Water is sheltered by mature stands of pine, poplar and aspen, with spectacular views of the surrounding mountains and Okanagan Lake below.
- Steeped in history and rich in memory making, this is a place where wetland exploration comes naturally, and wildlife trails stand as a testament to the connection between the people and wildlife who enjoy this land to the fullest extent.
- Envisioned to be a vibrant, multi-generational community for active families, outdoor enthusiasts and trailblazers alike, it will also be the connective keystone between the Stonebridge and South Ridge communities

- Parkland dedication includes stream, wetland, riparian area, steep hillside and established trail network
- Integration of nature within the development through landscape design

Okanagan Modern

Modern Farmhouse