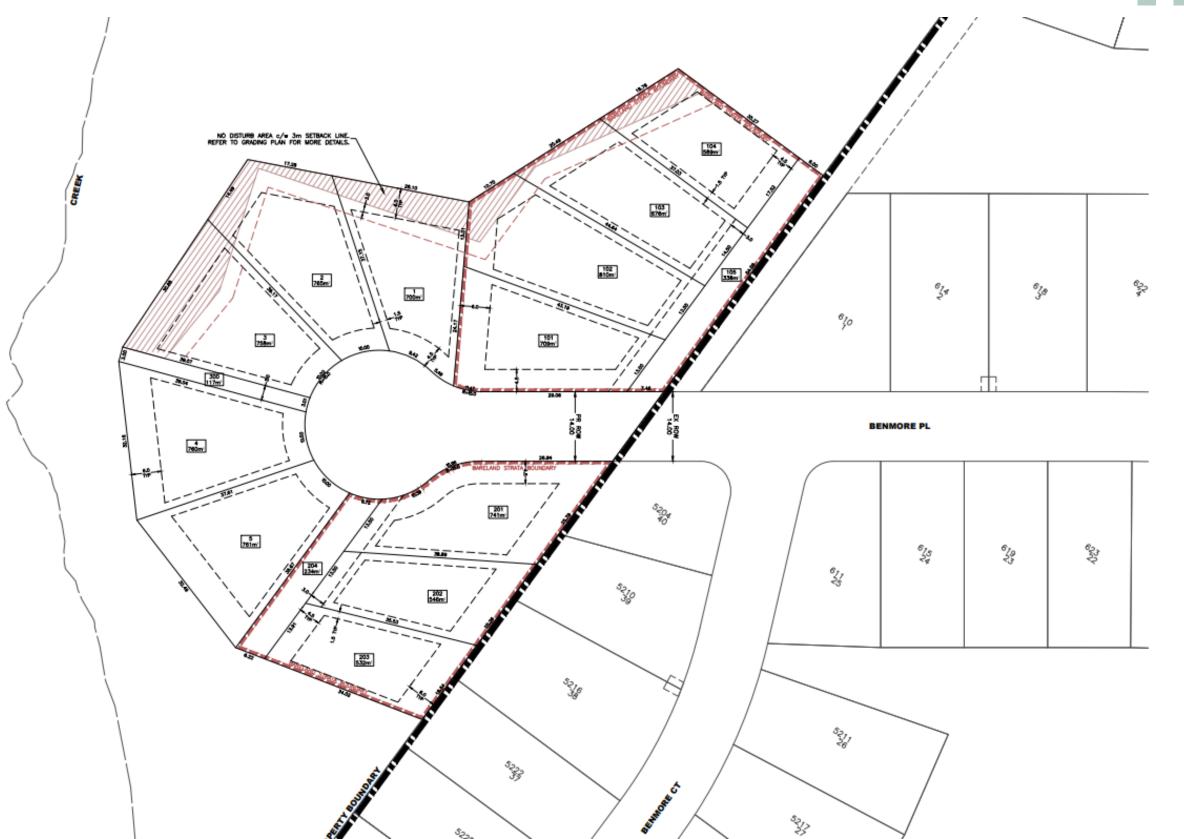

- Parkland dedication includes stream, wetland, riparian area, steep hillside and established trail network
- Integration of nature within the development through landscape design

Okanagan Modern

Modern Farmhouse