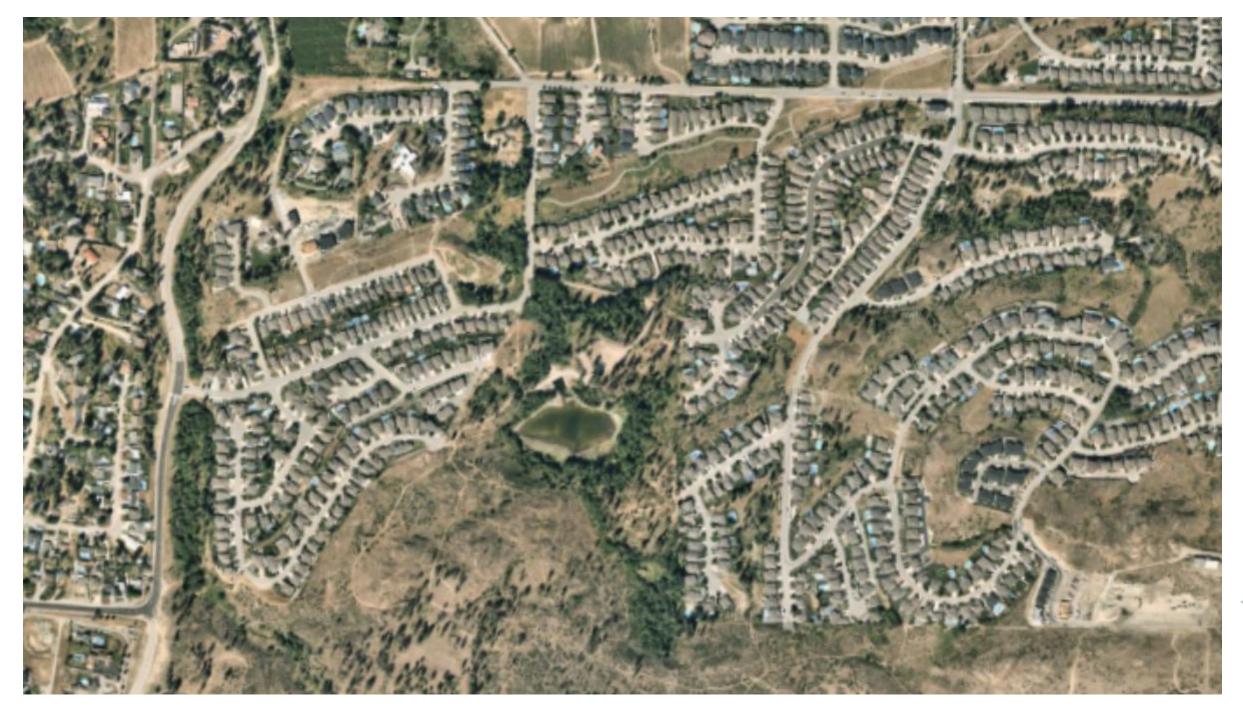

Sage Water is located in the Upper Mission neighbourhood in southern Kelowna.

Emil Anderson has designed and constructed a significant portion of the surrounding Upper Mission community and associated civil infrastructure over the past two decades namely Southridge, South Crest and Stonebridge neighbourhoods.

## EMIL ANDERSON GROUP

- Nestled into the mountain hillside of Kelowna's Upper Mission neighborhood, Sage Water is sheltered by mature stands of pine, poplar and aspen, with spectacular views of the surrounding mountains and Okanagan Lake below.
- Steeped in history and rich in memory making, this is a place where wetland exploration comes naturally, and wildlife trails stand as a testament to the connection between the people and wildlife who enjoy this land to the fullest extent.
- Envisioned to be a vibrant, multi-generational community for active families, outdoor enthusiasts and trailblazers alike, it will also be the connective keystone between the Stonebridge and South Ridge communities