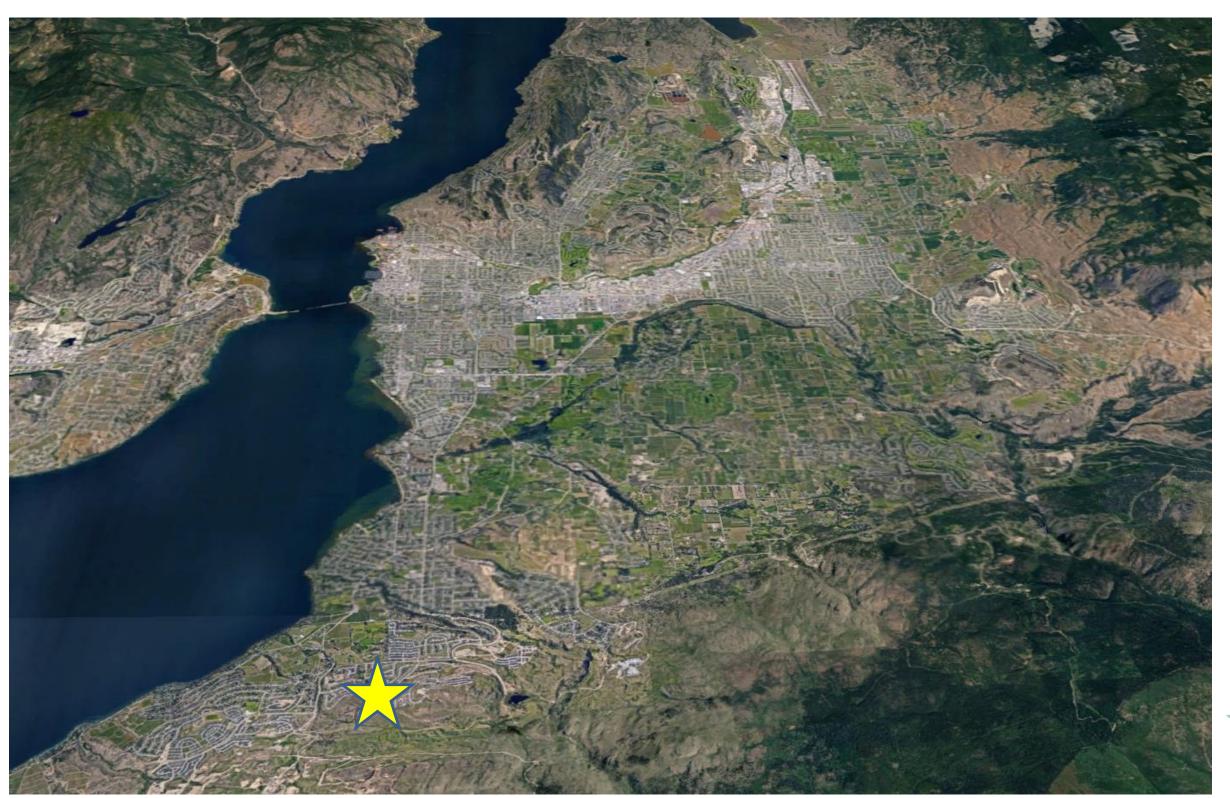

Sage Water is located in the Upper Mission neighbourhood in southern Kelowna.

Emil Anderson has designed and constructed a significant portion of the surrounding Upper Mission community and associated civil infrastructure over the past two decades namely Southridge, South Crest and Stonebridge neighbourhoods.