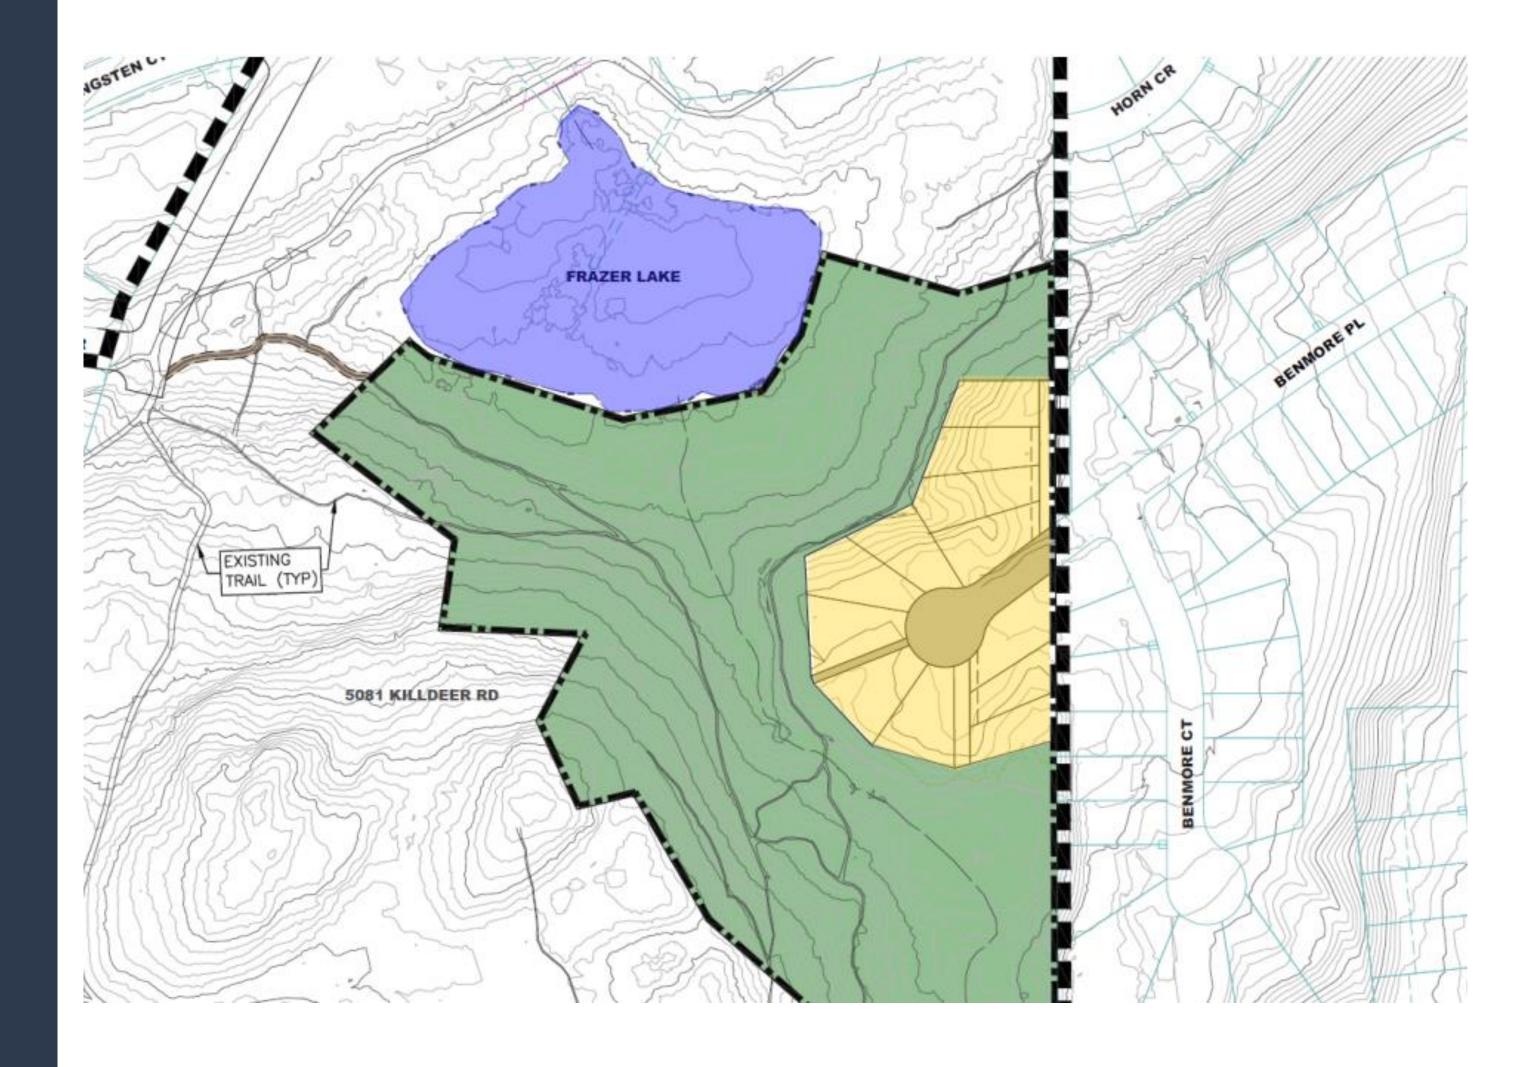

Sage Water is located in the Upper Mission neighbourhood in southern Kelowna.

Emil Anderson has designed and constructed a significant portion of the surrounding Upper Mission community and associated civil infrastructure over the past two decades namely Southridge, South Crest and Stonebridge neighbourhoods.

- Land is currently owned by Frazer Lake Developments GP Ltd., a joint venture partnership
- One of the partners is the McKillican family who has owned the property for decades and lived on the property before their home and the entire neighbourhood was devasted by the fires of 2003
- Emil Anderson Properties is the managing partner for the project

- Parkland dedication includes stream, wetland, riparian area, steep hillside and established trail network
- Integration of nature within the development through landscape design

Okanagan Modern

Modern Farmhouse