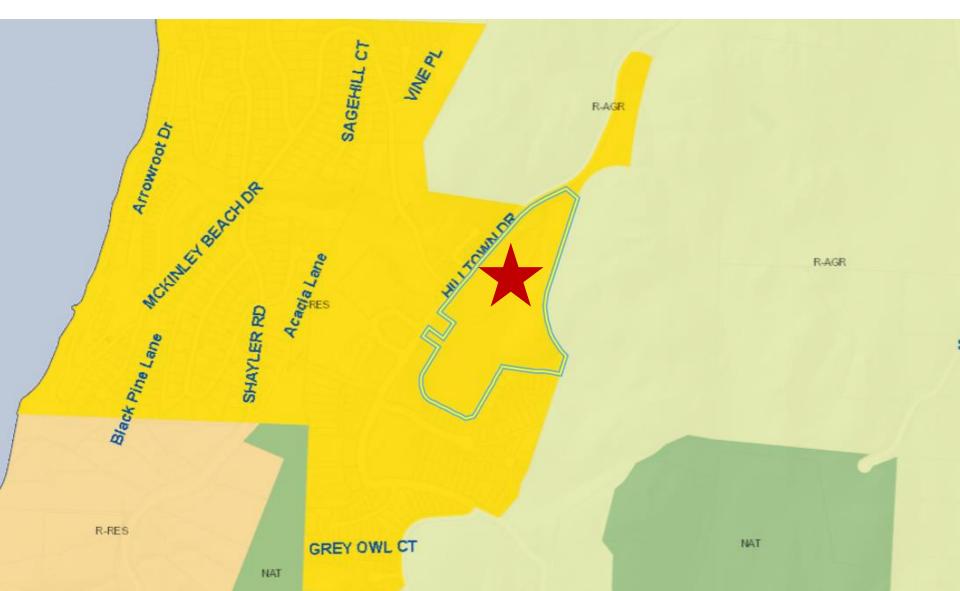

### Purpose

➤ To issue a Development Permit for the form and character of a townhouse development.

#### Development Process





# Context Map



Walk Score

## Future Land Use Map





# Subject Property Map





## Site Photos





#### Technical Details

- ▶ 44-unit, 3-bedroom townhouse development
  - ▶ 16 buildings
  - 3 storeys
- ▶ 99 parking stalls
  - Private two-car garage
  - ▶ 11 visitor stalls (2 accessible stalls)
  - 9 short-term bike stalls
- ► Amenities:
  - > 77 proposed trees
  - ▶ Private balconies
  - Common landscaped parkway
  - Direct access to wetland and park trails
  - Adjacent to future amenity centre



#### Elevation – Hilltown Drive



North Elevation – fronting Hilltown Drive

South Elevation – fronting private strata road



#### Cross Section – Hilltown Drive



North Elevation – fronting Hilltown Drive



South Elevation – fronting private strata road

#### Materials Board





PREPARED METAL CORPLIGATED ROMS (MERTICAL) COLOUR BLYES BRO