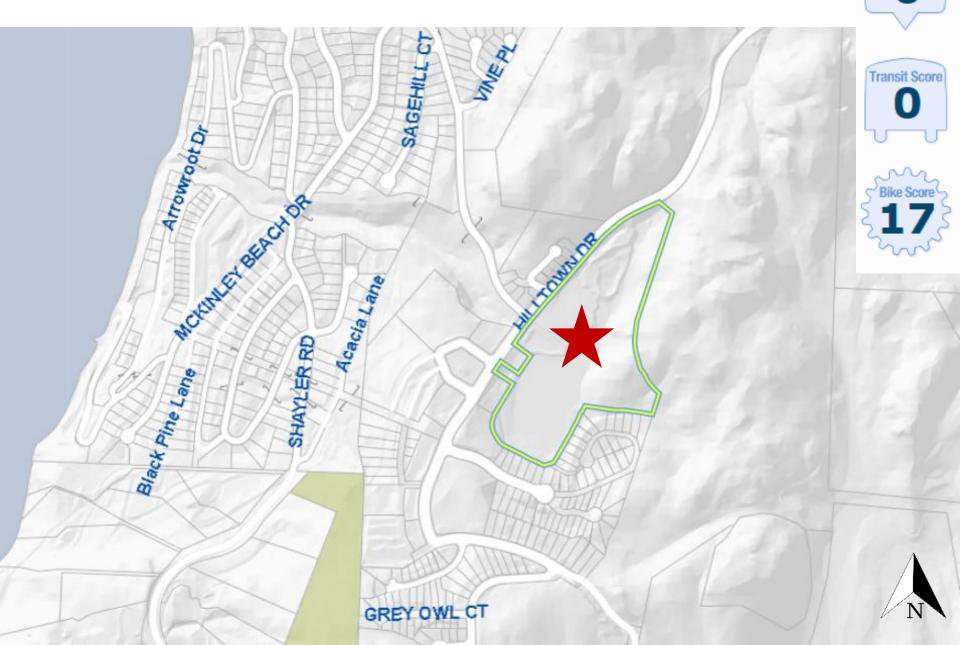

### Purpose

➤ To issue a Development Permit for the form and character of a townhouse development.

#### Development Process





# Context Map



Walk Score

## Future Land Use Map





# Subject Property Map





## Site Photos





#### Technical Details

- ▶ 44-unit, 3-bedroom townhouse development
  - ▶ 16 buildings
  - 3 storeys
- ▶ 99 parking stalls
  - Private two-car garage
  - ▶ 11 visitor stalls (2 accessible stalls)
  - 9 short-term bike stalls
- ► Amenities:
  - > 77 proposed trees
  - ▶ Private balconies
  - Common landscaped parkway
  - Direct access to wetland and park trails
  - Adjacent to future amenity centre



#### Elevation – Hilltown Drive



North Elevation – fronting Hilltown Drive

South Elevation – fronting private strata road



#### Cross Section – Hilltown Drive



North Elevation – fronting Hilltown Drive



South Elevation – fronting private strata road

#### Materials Board





PREPARED METAL CORP