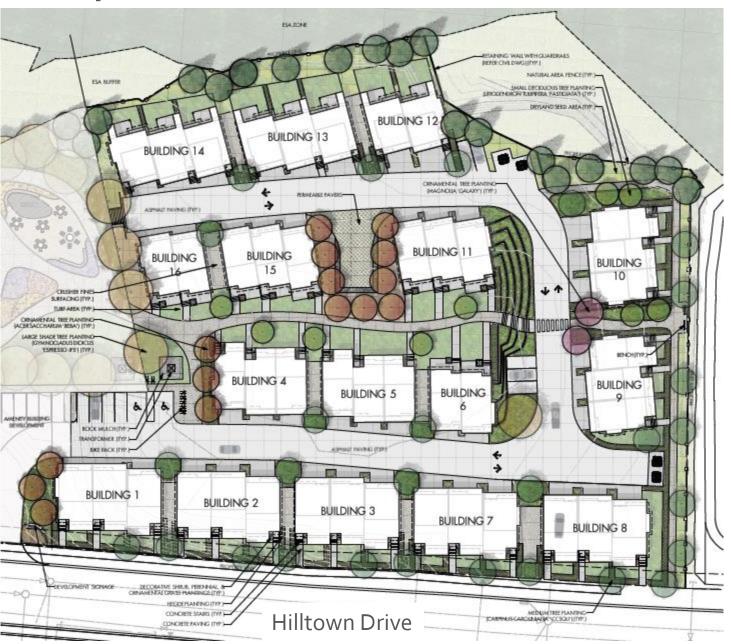

#### Cross Section – Hilltown Drive



North Elevation – fronting Hilltown Drive



South Elevation – fronting private strata road

#### Materials Board





PREPARED METAL CORPLIGATED ROMS (MERTICAL) COLOUR BLYES BROWNETTOR GALVALUM







ORIGINATION FLAT OUT SHARE OUT SHOWS SOUR SHOW SHAPE WARDS ON EQUIVABILITY



OSSENTICIONELLA BOND
OSCILIA RICHI MEDITORI ROLLIVERITI
MANUFETTILE MADDE DE ROLLIVERITI



METAL CLAD VINYL WINDOWS COLOUR BLACK STYLE: EUROCLAD ALUMINUM HYBRID, DUAL PANE, LOW E OR EQUAL



STANDING SEAM METAL ROOF COLOUR, BLACK MANUF/STYLE, CASCADIA METALS OR EQUAL



PRE-FINISHED OVERHEAD DOOR FRAME: SLACK STYLE: SMOOTH



PRE-FINISHED ALUMINUM SOFFIT COLOUR PEBBLE KAK! MANUF/ STYLE: GENTEK OR EQUIVILENT



PRE-FABRICATED METAL AWNING COLOR: BLACK



## Landscape Plan





# Rendering – facing North



## Rendering – fronting Hilltown Drive





## OCP Design Guidelines

- ► Ground-oriented entrances
- ► Strong interface with Hilltown Drive
- Variation between blocks of townhouse units
- ▶ Building facades articulate individual units
- ► Pedestrian pathways connect to site and park trails
- ► Located off-street parking away from public view
- Environmentally sensitive areas protected via covenant



#### Staff Recommendation

- ➤ Staff recommend **support** for the proposed development permit as it:
  - ► Aligns with the OCP Form and Character Design Guidelines for Townhouse Development
  - No variances to the Zoning Bylaw are proposed