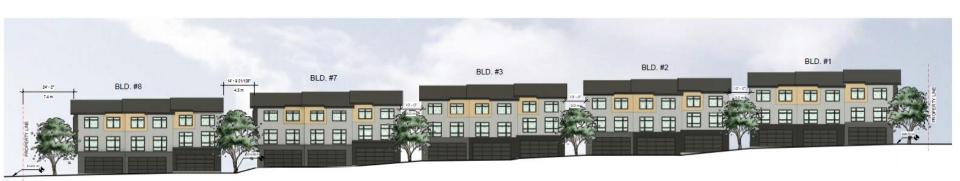

#### Technical Details

- ▶ 44-unit, 3-bedroom townhouse development
  - ▶ 16 buildings
  - 3 storeys
- ▶ 99 parking stalls
  - Private two-car garage
  - ▶ 11 visitor stalls (2 accessible stalls)
  - 9 short-term bike stalls
- ► Amenities:
  - > 77 proposed trees
  - ▶ Private balconies
  - Common landscaped parkway
  - Direct access to wetland and park trails
  - Adjacent to future amenity centre

#### Elevation – Hilltown Drive

North Elevation – fronting Hilltown Drive

South Elevation – fronting private strata road