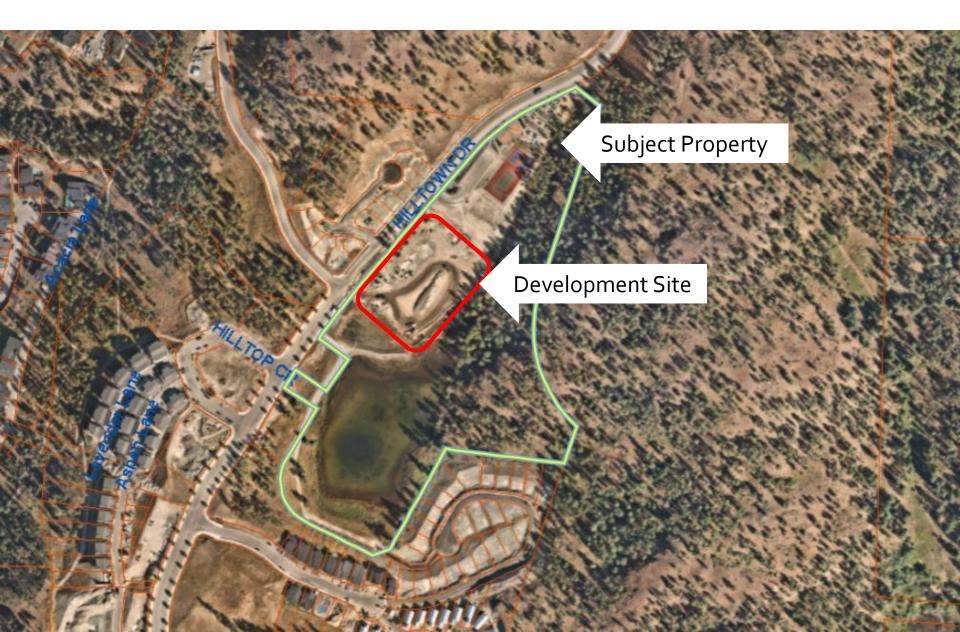

### Purpose

➤ To issue a Development Permit for the form and character of a townhouse development.

#### Development Process





# Context Map



Walk Score

## Future Land Use Map





# Subject Property Map





## Site Photos





#### Technical Details

- ▶ 44-unit, 3-bedroom townhouse development
  - ▶ 16 buildings
  - 3 storeys
- ▶ 99 parking stalls
  - Private two-car garage
  - ▶ 11 visitor stalls (2 accessible stalls)
  - 9 short-term bike stalls
- ► Amenities:
  - > 77 proposed trees
  - ▶ Private balconies
  - Common landscaped parkway
  - Direct access to wetland and park trails
  - Adjacent to future amenity centre



#### Elevation – Hilltown Drive



North Elevation – fronting Hilltown Drive

South Elevation – fronting private strata road



#### Cross Section – Hilltown Drive



North Elevation – fronting Hilltown Drive



South Elevation – fronting private strata road

#### Materials Board





PREPARED METAL CORPLIGATED ROMS (MERTICAL) COLOUR BLYES BROWNETTOR GALVALUM







ORIG