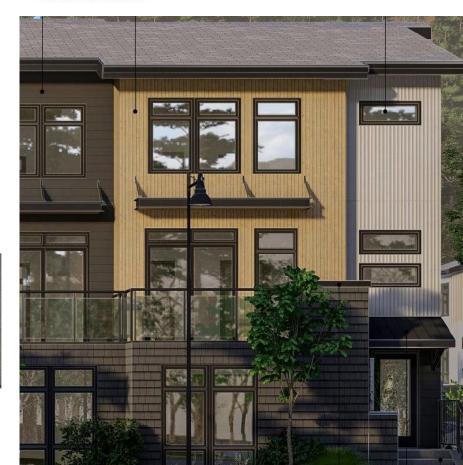

#### Materials Board

PREPARED METAL CORPLIGATED ROMS (MERTICAL) COLOUR BLYES BROWNETTOR GALVALUM

ORIGINATION FLAT OUT SHARE OUT SHOWS SOUR SHOW SHAPE WARDS ON EQUIVABILITY

OSSENTICIONELLA BOND
OSCILIA RICHI MEDITORI ROLLIVERITI
MANUFETTILE MADDE DE ROLLIVERITI

METAL CLAD VINYL WINDOWS COLOUR BLACK STYLE: EUROCLAD ALUMINUM HYBRID, DUAL PANE, LOW E OR EQUAL

STANDING SEAM METAL ROOF COLOUR, BLACK MANUF/STYLE, CASCADIA METALS OR EQUAL

PRE-FINISHED OVERHEAD DOOR FRAME: SLACK STYLE: SMOOTH

PRE-FINISHED ALUMINUM SOFFIT COLOUR PEBBLE KAK! MANUF/ STYLE: GENTEK OR EQUIVILENT

PRE-FABRICATED METAL AWNING COLOR: BLACK