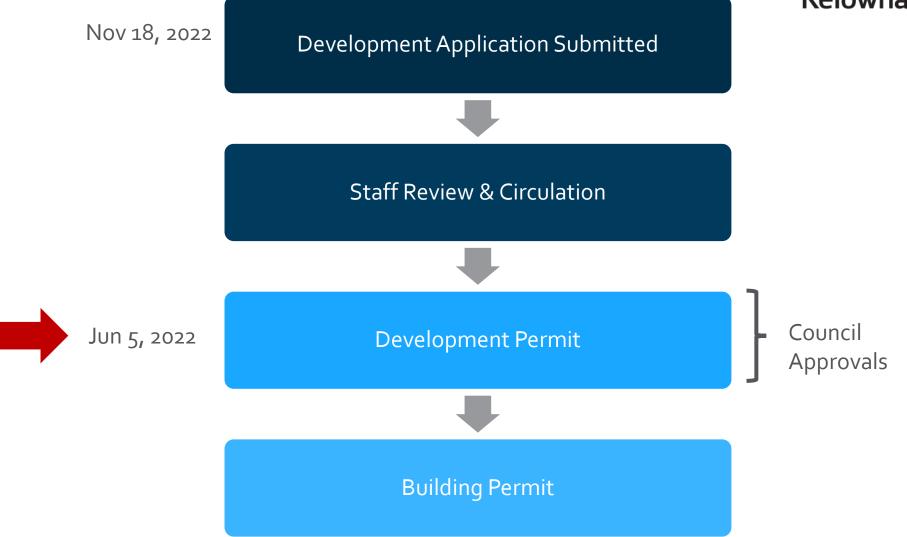

### Purpose

➤ To issue a Development Permit for the form and character of a townhouse development.

#### Development Process





# Context Map



Walk Score

## Future Land Use Map





# Subject Property Map





## Site Photos





#### Technical Details

- ▶ 44-unit, 3-bedroom townhouse development
  - ▶ 16 buildings
  - 3 storeys
- ▶ 99 parking stalls
  - Private two-car garage
  - ▶ 11 visitor stalls (2 accessible stalls)
  - 9 short-term bike stalls
- ► Amenities:
  - > 77 proposed trees
  - ▶ Private balconies
  - Common landscaped parkway
  - Direct access to wetland and park trails
  - Adjacent to future amenity centre



#### Elevation – Hilltown Drive



North Elevation – fronting Hilltown Drive

South Elevation – fronting private strata road



#### Cross Section – Hilltown Drive



North Elevation – fronting Hilltown Drive



South Elevation – fronting private strata road

#### Materials Board





PR