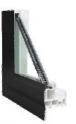

METAL CLAD VINYL WINDOWS COLOUR BLACK STYLE: EUROCLAD ALUMINUM HYBRID, DUAL PANE, LOW E OR EQUAL

STANDING SEAM METAL ROOF COLOUR, BLACK MANUF/STYLE, CASCADIA METALS OR EQUAL

PRE-FINISHED OVERHEAD DOOR FRAME: SLACK STYLE: SMOOTH