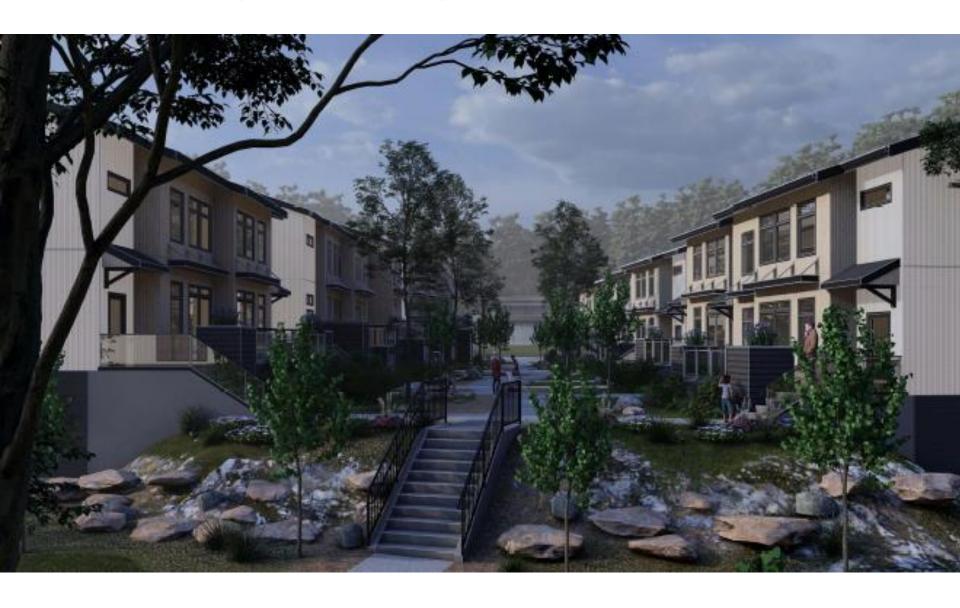

Drive



North Elevation – fronting Hilltown Drive



South Elevation – fronting private strata road

#### Materials Board





PREPARED METAL CORPLIGATED ROMS (MERTICAL) COLOUR BLYES BROWNETTOR GALVALUM







ORIGINATION FLAT OUT SHARE OUT SHOWS SOUR SHOW SHAPE WARDS ON EQUIVABILITY



OSSENTICIONELLA BOND
OSCILIA RICHI MEDITORI ROLLIVERITI
MANUFETTILE MADDE DE ROLLIVERITI



METAL CLAD VINYL WINDOWS COLOUR BLACK STYLE: EUROCLAD ALUMINUM HYBRID, DUAL PANE, LOW E OR EQUAL



STANDING SEAM METAL ROOF COLOUR, BLACK MANUF/STYLE, CASCADIA METALS OR EQUAL



PRE-FINISHED OVERHEAD DOOR FRAME: SLACK STYLE: SMOOTH



PRE-FINISHED ALUMINUM SOFFIT COLOUR PEBBLE KAK! MANUF/ STYLE: GENTEK OR EQUIVILENT



PRE-FABRICATED METAL AWNING COLOR: BLACK



## Landscape Plan





# Rendering – facing North



## Rendering – fronting Hilltown Drive





## OCP Design Guidelines

- ► Ground-oriented entrances
- ► Strong interface with Hilltown Drive
- Variation between blocks of townhouse units
- ▶ Building facades articulate individual units
- ► Pedestrian pathways connect to site and park trails
- ► Located off-street parking away from public view
- Environmentally sensitive areas protected via covenant



#### Staff Recommendation

- ➤ Staff recommend **support** for the proposed development permit as it:
  - ► Aligns with the OCP Form and Character Design Guidelines for Townhouse Development
  - No variances to the Zoning Bylaw are proposed