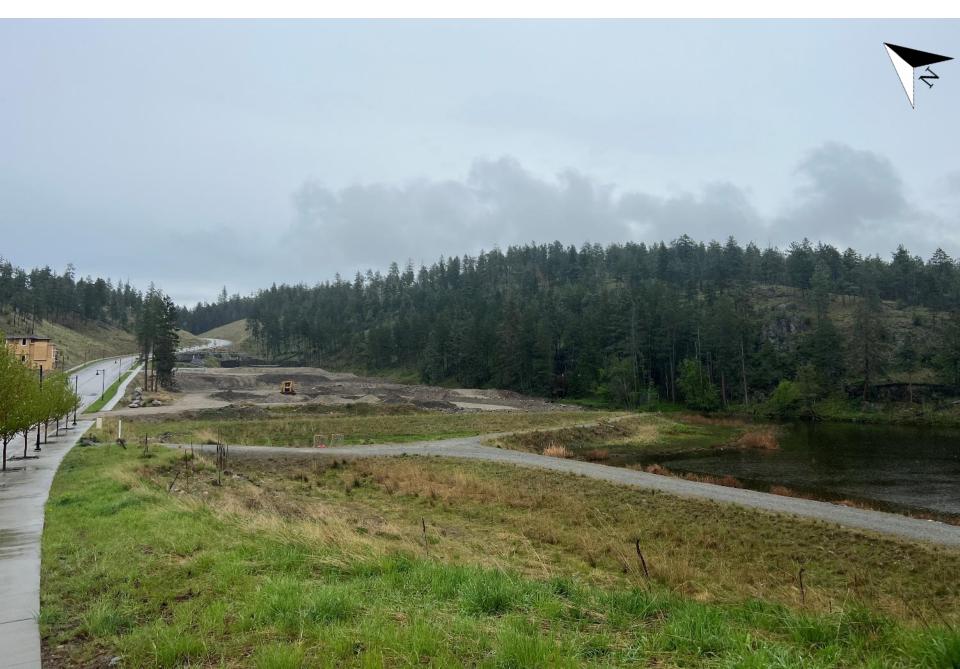

### Purpose

➤ To issue a Development Permit for the form and character of a townhouse development.

#### Development Process





# Context Map



Walk Score

## Future Land Use Map





# Subject Property Map





## Site Photos





#### Technical Details

- ▶ 44-unit, 3-bedroom townhouse development
  - ▶ 16 buildings
  - 3 storeys
- ▶ 99 parking stalls
  - Private two-car garage
  - ▶ 11 visitor stalls (2 accessible stalls)
  - 9 short-term bike stalls
- ► Amenities:
  - > 77 proposed trees
  - ▶ Private balconies
  - Common landscaped parkway
  - Direct access to wetland and park trails
  - Adjacent to future amenity centre



#### Elevation – Hilltown Drive



North Elevation – fronting Hilltown Drive

South Elevation – fronting private strata road



#### Cross Section – Hilltown Drive



North Elevation – fronting Hilltown Drive



South Elevation – fronting private strata road

#### Materials Board





PREPARED METAL CORPLIGATED ROMS (MERTICAL) COLOUR BLYES BROWNETTOR GALVALUM







ORIGINATION FLAT OUT S