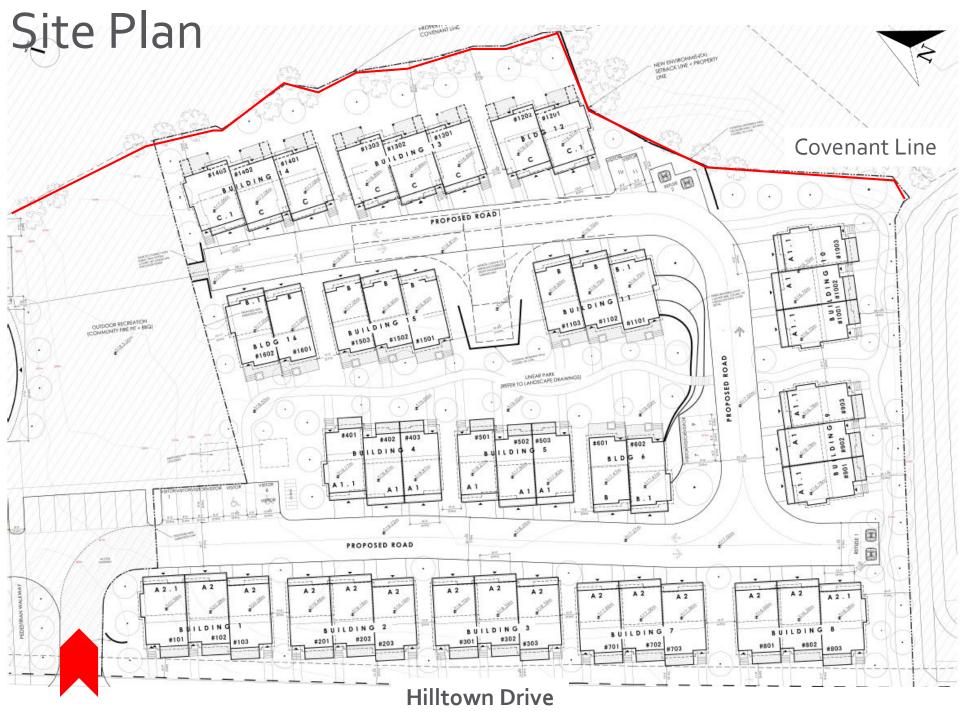

#### Technical Details

- ▶ 44-unit, 3-bedroom townhouse development
  - ▶ 16 buildings
  - 3 storeys
- ▶ 99 parking stalls
  - Private two-car garage
  - ▶ 11 visitor stalls (2 accessible stalls)
  - 9 short-term bike stalls
- ► Amenities:
  - > 77 proposed trees
  - ▶ Private balconies
  - Common landscaped parkway
  - Direct access to wetland and park trails
  - Adjacent to future amenity centre