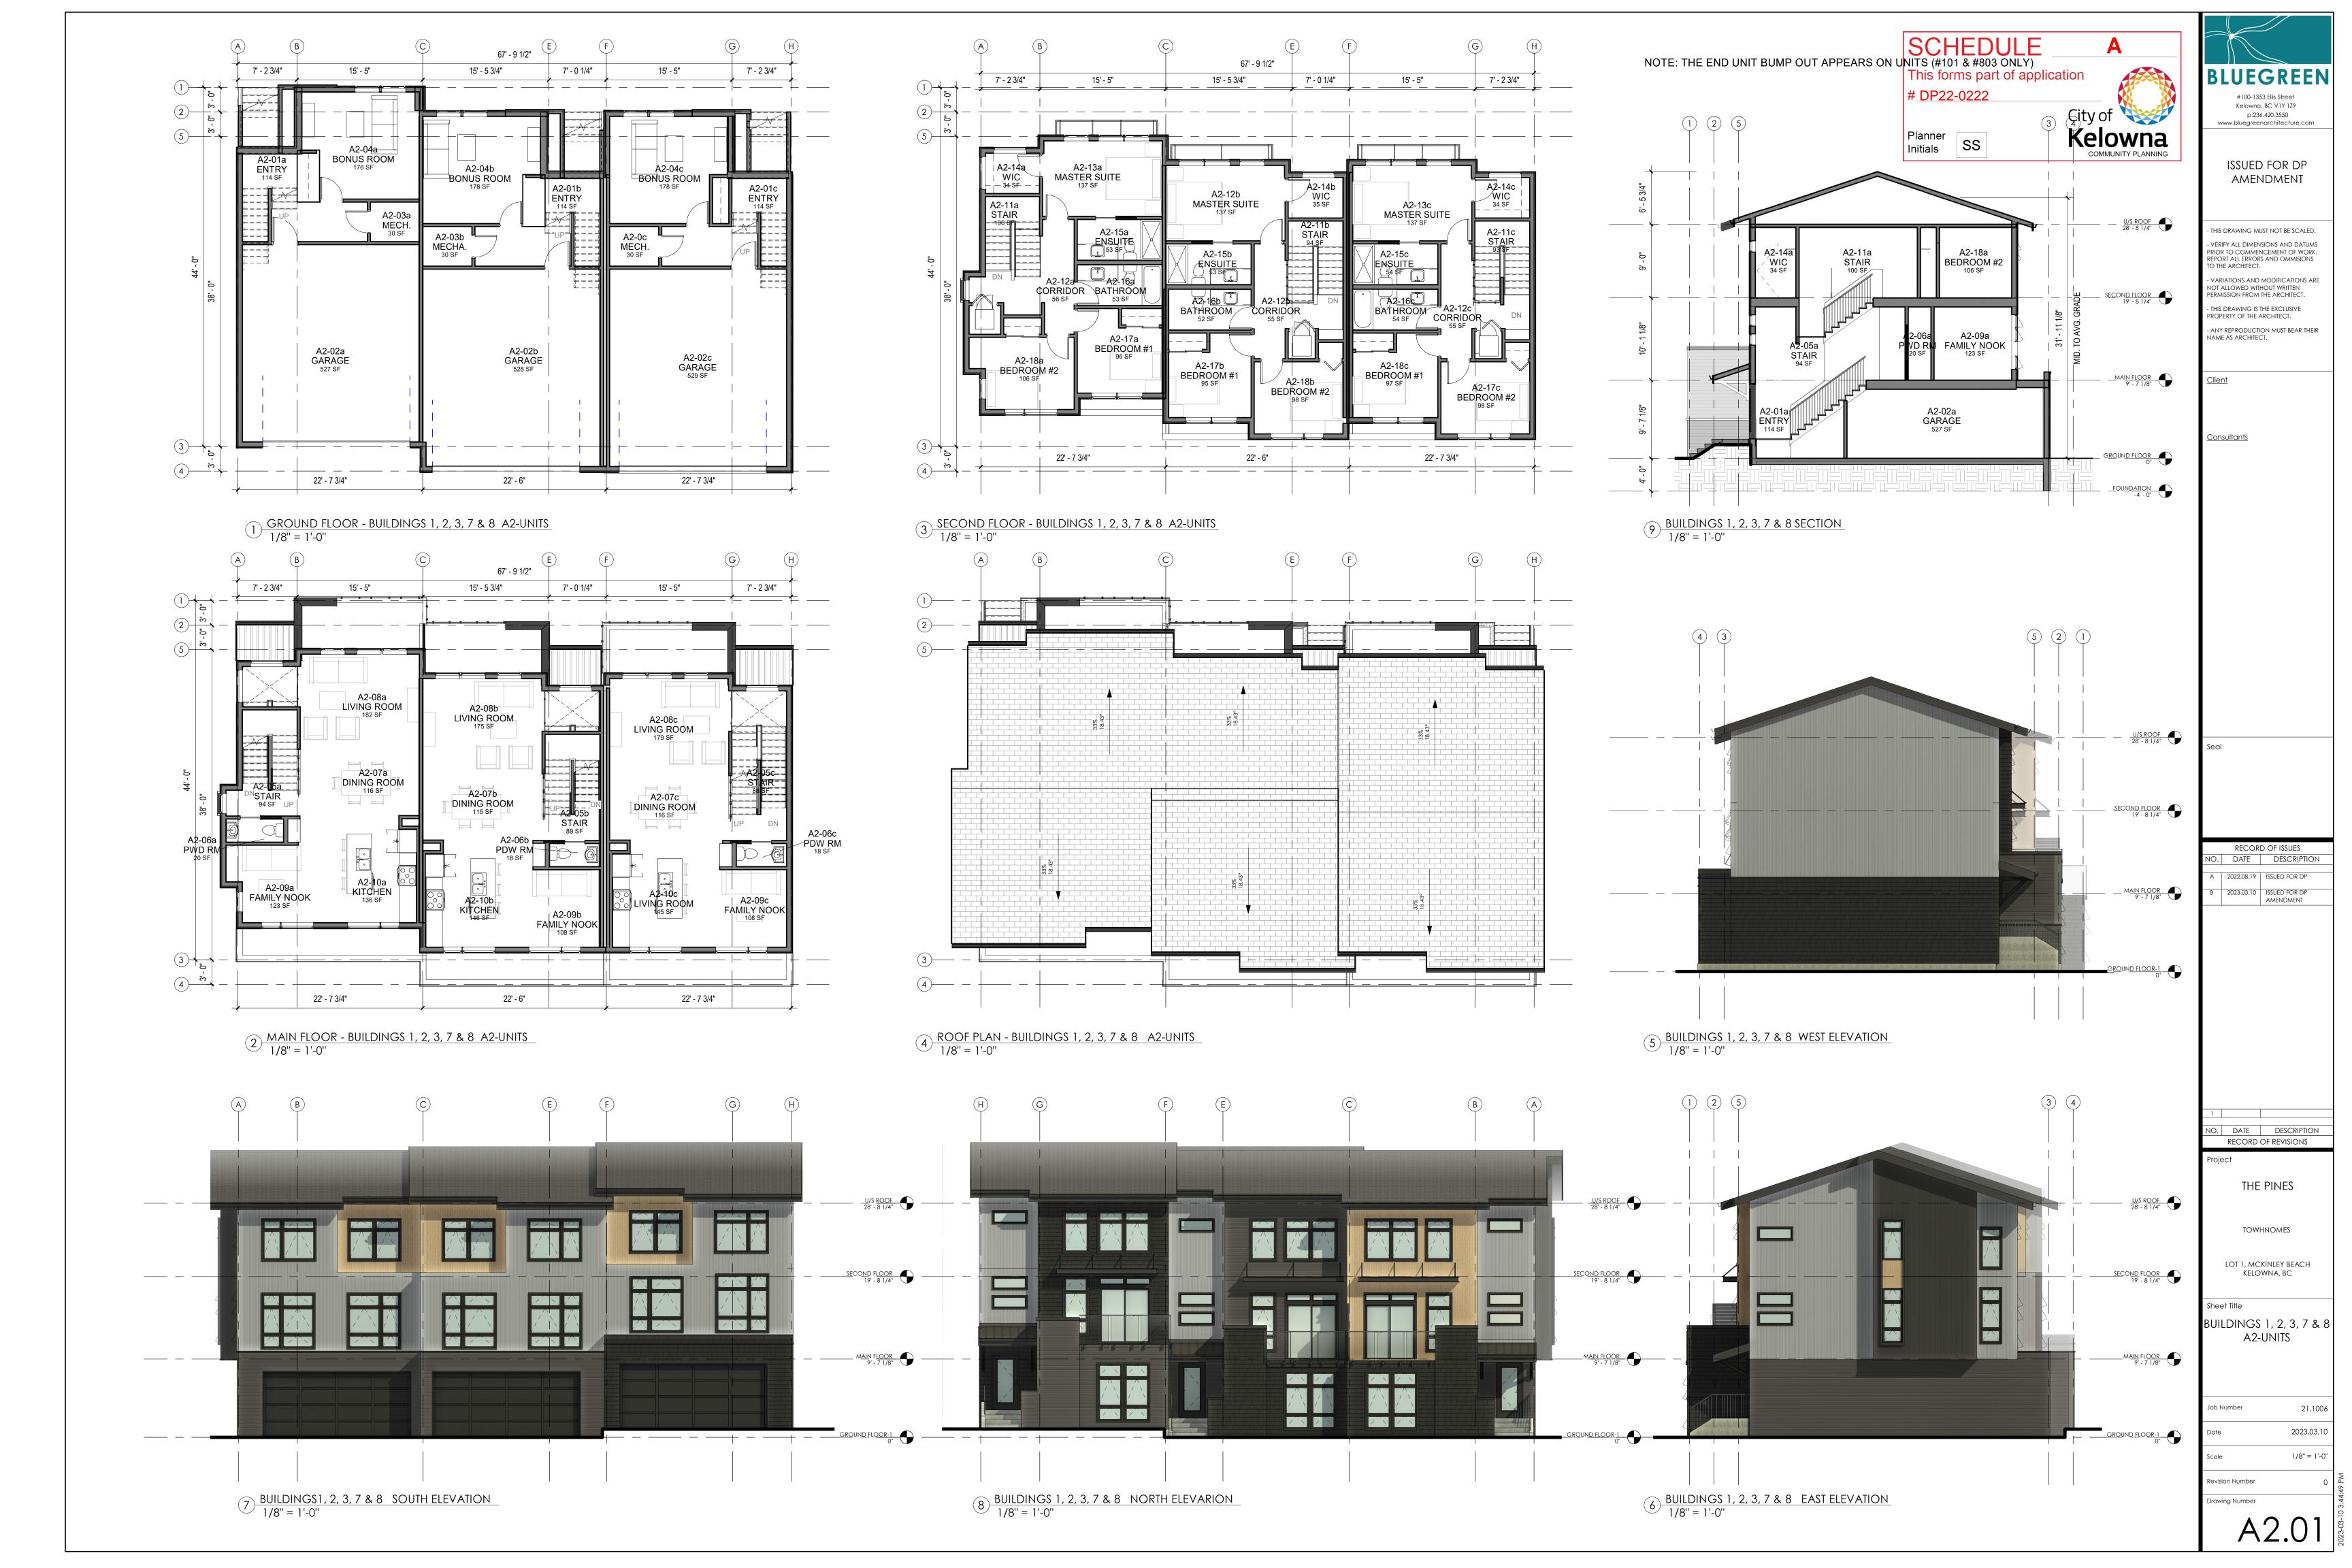

LOT 1, MCKINLEY BEACH KELOWNA, BC

Sheet Title

COVER SHEET

ber 0

| B L U E G R E E<br>ARCHITECTURE IN                                                  | N.C.                                                                     |                          |                                           |                          |                       | Lot 1 The |
|-------------------------------------------------------------------------------------|--------------------------------------------------------------------------|--------------------------|-------------------------------------------|--------------------------|-----------------------|-----------|
| INIT & BUILDING TYPES                                                               |                                                                          |                          |                                           | 2                        | 2023.01.25            |           |
| BId 1 (3 units)                                                                     |                                                                          |                          |                                           |                          |                       |           |
| Unit 101 A2.1<br>Bedroom plus bonus room                                            | Level 01                                                                 | 346 SF                   | 32.1 sm                                   | PRIVATE OPEN SPA<br>0 SF | CE PROVIDED<br>0.0 sm |           |
| o searcom plus bones room                                                           | Level 02<br>Level 03                                                     | 664 SF<br>685 SF         | 61.7 sm<br>63.6 sm                        | 93 SF<br>0 SF            | 8.6 sm<br>0.0 sm      |           |
|                                                                                     | Building Area (site coverage)                                            | 990 SF                   | 92.0 sm                                   | 0.31                     | 0.0 3111              |           |
|                                                                                     | Net Unit area (1-3 excluding garage)<br>Gross Area (1-3 w/ garage)       | 1695 SF<br>2339 SF       | 157.5 sm<br>217.3 sm                      |                          |                       |           |
| nit 102 A2<br>Bedroom plus bonus room                                               | Level 01                                                                 | 346 SF                   | 32.1 sm                                   | 0 SF                     | 0.0<br>0.0 sm         |           |
|                                                                                     | Level 02<br>Level 03                                                     | 640 SF<br>663 SF         | 59.5 sm<br>61.6 sm                        | 93 SF<br>0 SF            | 8.6 sm<br>0.0 sm      |           |
|                                                                                     | Building Area (site coverage)                                            | 990 SF                   | 92.0 sm                                   | 0 31                     | 0.0 3111              |           |
|                                                                                     | Net Unit area (1-3 excluding garage)<br>Gross Area (1-3 w/ garage)       | 1649 SF<br>2293 SF       | 153.2 sm<br>213.0 sm                      |                          |                       |           |
| nit 103 A2<br>Bedroom plus bonus room                                               | Level 01                                                                 | 346 SF                   | 32.1 sm                                   | O SF                     | 0.0 sm                |           |
|                                                                                     | Level 02                                                                 | 640 SF                   | 59.5 sm                                   | 93 SF                    | 8.6 sm                |           |
|                                                                                     | Level 03 Building Area (site coverage)                                   | 663 SF<br>990 SF         | 61.6 sm<br>92.0 sm                        | O SF                     | 0.0 sm                |           |
|                                                                                     | Net Unit area (1-3 excluding garage)<br>Gross Area (1-3 w/ garage)       | 1649 SF<br>2293 SF       | 153.2 sm<br>213.0 sm                      |                          |                       |           |
|                                                                                     |                                                                          | SF                       | sm                                        |                          | sm                    |           |
| IBTOTAL NET area for FAR<br>R total of floor areas all levels (exluding             | g mechanical)                                                            | <b>4993</b> SF           | <b>463.8</b> sm                           | O SF                     | 0.0 sm                |           |
| RIVATE OPEN SPACE SUBTOTAL                                                          |                                                                          |                          |                                           | 279 SF                   | 25.9 sm               |           |
| JBTOTAL Building Area                                                               | All building area for site coverage                                      | <b>2970</b> SF           | 179.8 sm                                  |                          |                       |           |
| UBTOTAL Gross Area                                                                  | All building areas including garage                                      | <b>6925</b> SF           | 643.3 sm                                  |                          |                       |           |
| Bld 2 (3 units)                                                                     |                                                                          |                          |                                           |                          |                       |           |
| nit 201 A2                                                                          | Level 01                                                                 | 346 SF                   | 32.1 sm                                   | PRIVATE OPEN SPA<br>0 SF | CE PROVIDED<br>0.0 sm |           |
| Bedroom plus bonus room                                                             | Level 02                                                                 | 640 SF                   | 59.5 sm                                   | 93 SF                    | 8.6 sm                |           |
|                                                                                     | Level 03<br>Building Area (site coverage)                                | 663 SF<br>990 SF         | 61.6 sm<br>92.0 sm                        | 0 SF                     | 0.0 sm                |           |
|                                                                                     | Net Unit area (1-3 excluding garage)<br>Gross Area (1-3 w/ garage)       | 1649 SF<br>2293 SF       | 153.2 sm<br>213.0 sm                      |                          |                       |           |
| nit 202 A2<br>Bedroom plus bonus room                                               | Level 01<br>Level 02                                                     | 346 SF<br>640 SF         | 32.1 sm<br>59.5 sm                        | 0 SF<br>93 SF            | 0.0 sm<br>8.6 sm      |           |
| odiodii pidi bandi todii                                                            | Level 03                                                                 | 663 SF                   | 61.6 sm                                   | 0 SF                     | 0.0 sm                |           |
|                                                                                     | Building Area (site coverage) Net Unit area (1-3 excluding garage)       | 990 SF<br><b>1649</b> SF | 92.0 sm<br>153.2 sm                       |                          |                       |           |
|                                                                                     | Gross Area (1-3 w/ garage)                                               | <b>2293</b> SF           | 213.0 sm                                  |                          |                       |           |
| nit 203 A2<br>Bedroom plus bonus room                                               | Level 01<br>Level 02                                                     | 346 SF<br>640 SF         | 32.1 sm<br>59.5 sm                        | 0 SF<br>93 SF            | 0.0 sm<br>8.6 sm      |           |
|                                                                                     | Level 03                                                                 | 663 SF<br>990 SF         | 61.6 sm                                   | O SF                     | 0.0 sm                |           |
|                                                                                     | Building Area (site coverage) Net Unit area (1-3 excluding garage)       | 1649 SF                  | 92.0 sm<br>153.2 sm                       |                          |                       |           |
|                                                                                     | Gross Area (1-3 w/ garage)                                               | <b>2293</b> SF<br>SF     | 213.0 sm<br>sm                            |                          | sm                    |           |
| SUBTOTAL NET area for FAR  AR total of floor areas all levels (exluding mechanical) |                                                                          | <b>4947</b> SF           | <b>459.6</b> sm                           | 0 SF                     | 0.0 sm                |           |
| RIVATE OPEN SPACE SUBTOTAL                                                          |                                                                          |                          |                                           | 279 SF                   | 25.9 sm               |           |
| JBTOTAL Building Area JBTOTAL Gross Area                                            | All building area for site coverage  All building areas including garage | 2970 SF<br>6879 SF       | 179.8 sm<br>639.1 sm                      |                          |                       |           |
|                                                                                     |                                                                          |                          | 907 400 1000 1000 1000 1000 1000 1000 100 |                          |                       |           |
| ild 3 (3 units)                                                                     | Level 01                                                                 | 244 85                   | 32.1 sm                                   | 0.05                     | 00                    |           |
| Bedroom plus bonus room                                                             | Level 02                                                                 | 346 SF<br>640 SF         | 59.5 sm                                   | 0 SF<br>93 SF            | 0.0 sm<br>8.6 sm      |           |
|                                                                                     | Level 03<br>Building Area (site coverage)                                | 663 SF<br>990 SF         | 61.6 sm<br>92.0 sm                        | 0 SF                     | 0.0 sm                |           |
|                                                                                     | Net Unit area (1-3 excluding garage)<br>Gross Area (1-3 w/ garage)       | 1649 SF<br>2293 SF       | 153.2 sm<br>213.0 sm                      |                          |                       |           |
| nit 302 A2<br>Bedroom plus bonus room                                               | Level 01<br>Level 02                                                     | 346 SF<br>640 SF         | 32.1 sm<br>59.5 sm                        | 0 SF<br>93 SF            | 0.0 sm<br>8.6 sm      |           |
| podroom pius ponus 100m                                                             | Level 03                                                                 | 663 SF                   | 61.6 sm                                   | 93 SF<br>0 SF            | 0.0 sm                |           |
|                                                                                     | Building Area (site coverage) Net Unit area (1-3 excluding garage)       | 990 SF<br><b>1649</b> SF | 92.0 sm<br>153.2 sm                       |                          |                       |           |
|                                                                                     | Gross Area (1-3 w/ garage)                                               | <b>2293</b> SF           | 213.0 sm                                  |                          |                       |           |
| nit 303 A2                                                                          | Level 01                                                                 | 346 SF                   | 32.1 sm                                   | 0 SF                     | 0.0 sm                |           |
| 3 Bedroom plus bonus room                                                           | Level 02<br>Level 03                                                     | 640 SF<br>663 SF         | 59.5 sm<br>61.6 sm                        | 93 SF<br>0 SF            | 8.6 sm<br>0.0 sm      |           |
|                                                                                     | Building Area (site coverage) Net Unit area (1-3 excluding garage)       | 990 SF<br><b>1649</b> SF | 92.0 sm<br>153.2 sm                       |                          |                       |           |
|                                                                                     | Gross Area (1-3 w/ garage)                                               | <b>2293</b> SF           | 213.0 sm                                  |                          | 2000.0                |           |
| JBTOTAL NET area for FAR                                                            |                                                                          | SF<br>4947 SF            | sm<br><b>459.6</b> sm                     | O SF                     | 0.0 sm                |           |
| R total of floor areas all levels (exluding<br>RIVATE OPEN SPACE SUBTOTAL           | g mechanical)                                                            |                          |                                           | 279 SF                   | 25.9 sm               |           |
| BTOTAL Building Area                                                                | All building area for site coverage                                      | <b>2970</b> SF           | 275.9 sm                                  |                          |                       |           |
| UDTOTAL Cross Area                                                                  | All building gross including general                                     | 4970 CE                  | /20 1 ama                                 |                          |                       |           |

All building areas including garage **6879** SF 639.1 sm

| B L U E G R E E<br>ARCHITECTURE IN                                              | IC.                                                                   |                                  |                      |                  |                  | Lot |
|---------------------------------------------------------------------------------|-----------------------------------------------------------------------|----------------------------------|----------------------|------------------|------------------|-----|
| BId 4 (3 units)                                                                 |                                                                       |                                  |                      |                  |                  |     |
| nit 401 A1.1<br>Bedroom plus bonus room                                         | Level 01                                                              | 300 SF                           | 27.9 sm              | 0 SF             | 0.0 sm           |     |
| bedroom plus bonus room                                                         | Level 02                                                              | 556 SF                           | 51.7 sm              | 78 SF            | 7.2 sm           |     |
|                                                                                 | Level 03<br>Building Area (site coverage)                             | 604 SF<br>880 SF                 | 56.1 sm<br>81.8 sm   | 0 SF             | 0.0 sm           |     |
|                                                                                 | Net Unit area (1-3 excluding garage)                                  | <b>1460</b> SF                   | 135.6 sm             |                  |                  |     |
| nit 402 A1                                                                      | Gross Area (1-3 w/ garage)                                            | <b>2040</b> SF                   | 189.5 sm             |                  |                  |     |
| Bedroom plus bonus room                                                         | Level 01<br>Level 02                                                  | 300 SF<br>556 SF                 | 27.9 sm<br>51.7 sm   | 0 SF<br>78 SF    | 0.0 sm<br>7.2 sm |     |
|                                                                                 | Level 03                                                              | 581 SF                           | 54.0 sm              | 0 SF             | 0.0 sm           |     |
|                                                                                 | Building Area (site coverage)<br>Net Unit area (1-3 excluding garage) | 880 SF<br><b>1437</b> SF         | 81.8 sm<br>133.5 sm  |                  |                  |     |
| 1-14 400 4.1                                                                    | Gross Area (1-3 w/ garage)                                            | <b>2017</b> SF                   | 187.4 sm             |                  |                  |     |
| Init 403 A1<br>Bedroom plus bonus room                                          | Level 01                                                              | 300 SF                           | 27.9 sm              | O SF             | 0.0 sm           |     |
|                                                                                 | Level 02<br>Level 03                                                  | 556 SF                           | 51.7 sm              | 78 SF            | 7.2 sm           |     |
|                                                                                 | Building Area (site coverage)                                         | 581 SF<br>880 SF                 | 54.0 sm<br>81.8 sm   | 0 SF             | 0.0 sm           |     |
|                                                                                 | Net Unit area (1-3 excluding garage)<br>Gross Area (1-3 w/ garage)    | 1437 SF<br>2017 SF               | 133.5 sm<br>187.4 sm |                  |                  |     |
|                                                                                 | Gross Area (1-3 w) garage)                                            | SF                               | sm                   |                  | sm               |     |
| UBTOTAL NET area for FAR<br>AR total of floor areas all levels (exluding        | g mechanical)                                                         | <b>4334</b> SF                   | <b>402.6</b> sm      | 0 SF             | 0.0 sm           |     |
| RIVATE OPEN SPACE SUBTOTAL                                                      |                                                                       |                                  |                      | 234 SF           | 21.7 sm          |     |
| UBTOTAL Building Area                                                           | All building area for site coverage                                   | <b>2640</b> SF                   | 179.8 sm             |                  |                  |     |
| UBTOTAL Gross Area                                                              | All building areas including garage                                   | <b>6074</b> SF                   | 564.3 sm             |                  |                  |     |
| Bld 5 (3 units)                                                                 |                                                                       |                                  |                      |                  |                  |     |
| Init 501 A1                                                                     |                                                                       |                                  |                      | PRIVATE OPEN SPA | CE PROVIDED      |     |
| Bedroom plus bonus room                                                         | Level 01                                                              | 300 SF                           | 27.9 sm              | O SF             | 0.0 sm           |     |
|                                                                                 | Level 02<br>Level 03                                                  | 556 SF<br>581 SF                 | 51.7 sm<br>54.0 sm   | 78 SF<br>0 SF    | 7.2 sm<br>0.0 sm |     |
|                                                                                 | Building Area (site coverage)                                         | 880 SF                           | 81.8 sm              | 0 31             | 0.0 3111         |     |
|                                                                                 | Net Unit area (1-3 excluding garage)<br>Gross Area (1-3 w/ garage)    | <b>1437</b> SF<br><b>2017</b> SF | 133.5 sm<br>187.4 sm |                  |                  |     |
| Init 502 A1                                                                     |                                                                       |                                  |                      | 0.05             | 0.0              |     |
| ! bedroom                                                                       | Level 01<br>Level 02                                                  | 300 SF<br>556 SF                 | 27.9 sm<br>51.7 sm   | 0 SF<br>78 SF    | 0.0 sm<br>7.2 sm |     |
|                                                                                 | Level 03                                                              | 581 SF                           | 54.0 sm              | 0 SF             | 0.0 sm           |     |
|                                                                                 | Building Area (site coverage) Net Unit area (1-3 excluding garage)    | 880 SF<br><b>1437</b> SF         | 81.8 sm<br>133.5 sm  |                  |                  |     |
| Jnit 503 A1                                                                     | Gross Area (1-3 w/ garage)                                            | <b>2017</b> SF                   | 187.4 sm             |                  |                  |     |
| B bedroom                                                                       | Level 01                                                              | 300 SF                           | 27.9 sm              | 0 SF             | 0.0 sm           |     |
|                                                                                 | Level 02<br>Level 03                                                  | 556 SF<br>581 SF                 | 51.7 sm<br>54.0 sm   | 78 SF<br>0 SF    | 7.2 sm<br>0.0 sm |     |
|                                                                                 | Building Area (site coverage)                                         | 880 SF                           | 81.8 sm              | 0 31             | 0.0 3111         |     |
|                                                                                 | Net Unit area (1-3 excluding garage)<br>Gross Area (1-3 w/ garage)    | <b>1437</b> SF<br><b>2017</b> SF | 133.5 sm<br>187.4 sm |                  |                  |     |
|                                                                                 | Closs Aled (1-5 w) galage)                                            | SF                               | sm                   |                  | sm               |     |
| <b>UBTOTAL NET area for FAR</b><br>AR total of floor areas all levels (exluding | g mechanical)                                                         | <b>4311</b> SF                   | <b>400.5</b> sm      | 0 SF             | 0.0 sm           |     |
| RIVATE OPEN SPACE SUBTOTAL                                                      |                                                                       |                                  |                      | 234 SF           | 21.7 sm          |     |
| UBTOTAL Building Area                                                           | All building area for site coverage                                   | <b>2640</b> SF                   | 179.8 sm             |                  |                  |     |
| UBTOTAL Gross Area                                                              | All building areas including garage                                   | <b>6051</b> SF                   | 562.1 sm             |                  |                  |     |
| Bld 6 (2 units)                                                                 |                                                                       |                                  |                      |                  |                  |     |
| nit 601 B1                                                                      |                                                                       |                                  |                      | PRIVATE OPEN SPA | CE PROVIDED      |     |
| Bedroom plus bonus room                                                         | Level 01                                                              | 262 SF                           | 24.3 sm              | O SF             | 0.0 sm           |     |
|                                                                                 | Level 02<br>Level 03                                                  | 640 SF<br>642 SF                 | 59.5 sm<br>59.6 sm   | 107 SF<br>0 SF   | 9.9 sm<br>0.0 sm |     |
|                                                                                 | Building Area (site coverage) Net Unit area (1-3 excluding garage)    | 960 SF<br><b>1544</b> SF         | 89.2 sm<br>143.4 sm  |                  |                  |     |
|                                                                                 | Ref Unit area (1-3 excluding garage) Gross Area (1-3 w/ garage)       | 2242 SF                          | 208.3 sm             |                  |                  |     |
| Init 602 B1.1<br>Bedroom plus bonus room                                        | Level 01                                                              | 262 SF                           | 24.3 sm              | 0 SF             | 0.0 sm           |     |
| ,                                                                               | Level 02                                                              | 673 SF                           | 62.5 sm              | 107 SF           | 9.9 sm           |     |
|                                                                                 | Level 03<br>Building Area (site coverage)                             | 660 SF<br>960 SF                 | 61.3 sm<br>89.2 sm   | 0 SF             | 0.0 sm           |     |
|                                                                                 | Net Unit area (1-3 excluding garage)                                  | 1595 SF                          | 148.2 sm             |                  |                  |     |
|                                                                                 | Gross Area (1-3 w/ garage)                                            | <b>2293</b> SF<br>SF             | 213.0 sm<br>sm       |                  | sm               |     |
| UBTOTAL NET area for FAR<br>AR total of floor areas all levels (exluding        | a mechanicall                                                         | <b>3139</b> SF                   | <b>291.6</b> sm      | 0 SF             | 0.0 sm           |     |
| RIVATE OPEN SPACE SUBTOTAL                                                      | g =                                                                   |                                  |                      | 214 SF           | 19.9 sm          |     |
| UBTOTAL Building Area                                                           | All building area for site coverage                                   | <b>1920</b> SF                   | 179.8 sm             |                  |                  |     |
| UBTOTAL Gross Area                                                              | All building areas including garage                                   | <b>4535</b> SF                   | 421.3 sm             |                  |                  |     |
|                                                                                 | - 000                                                                 |                                  |                      |                  |                  |     |