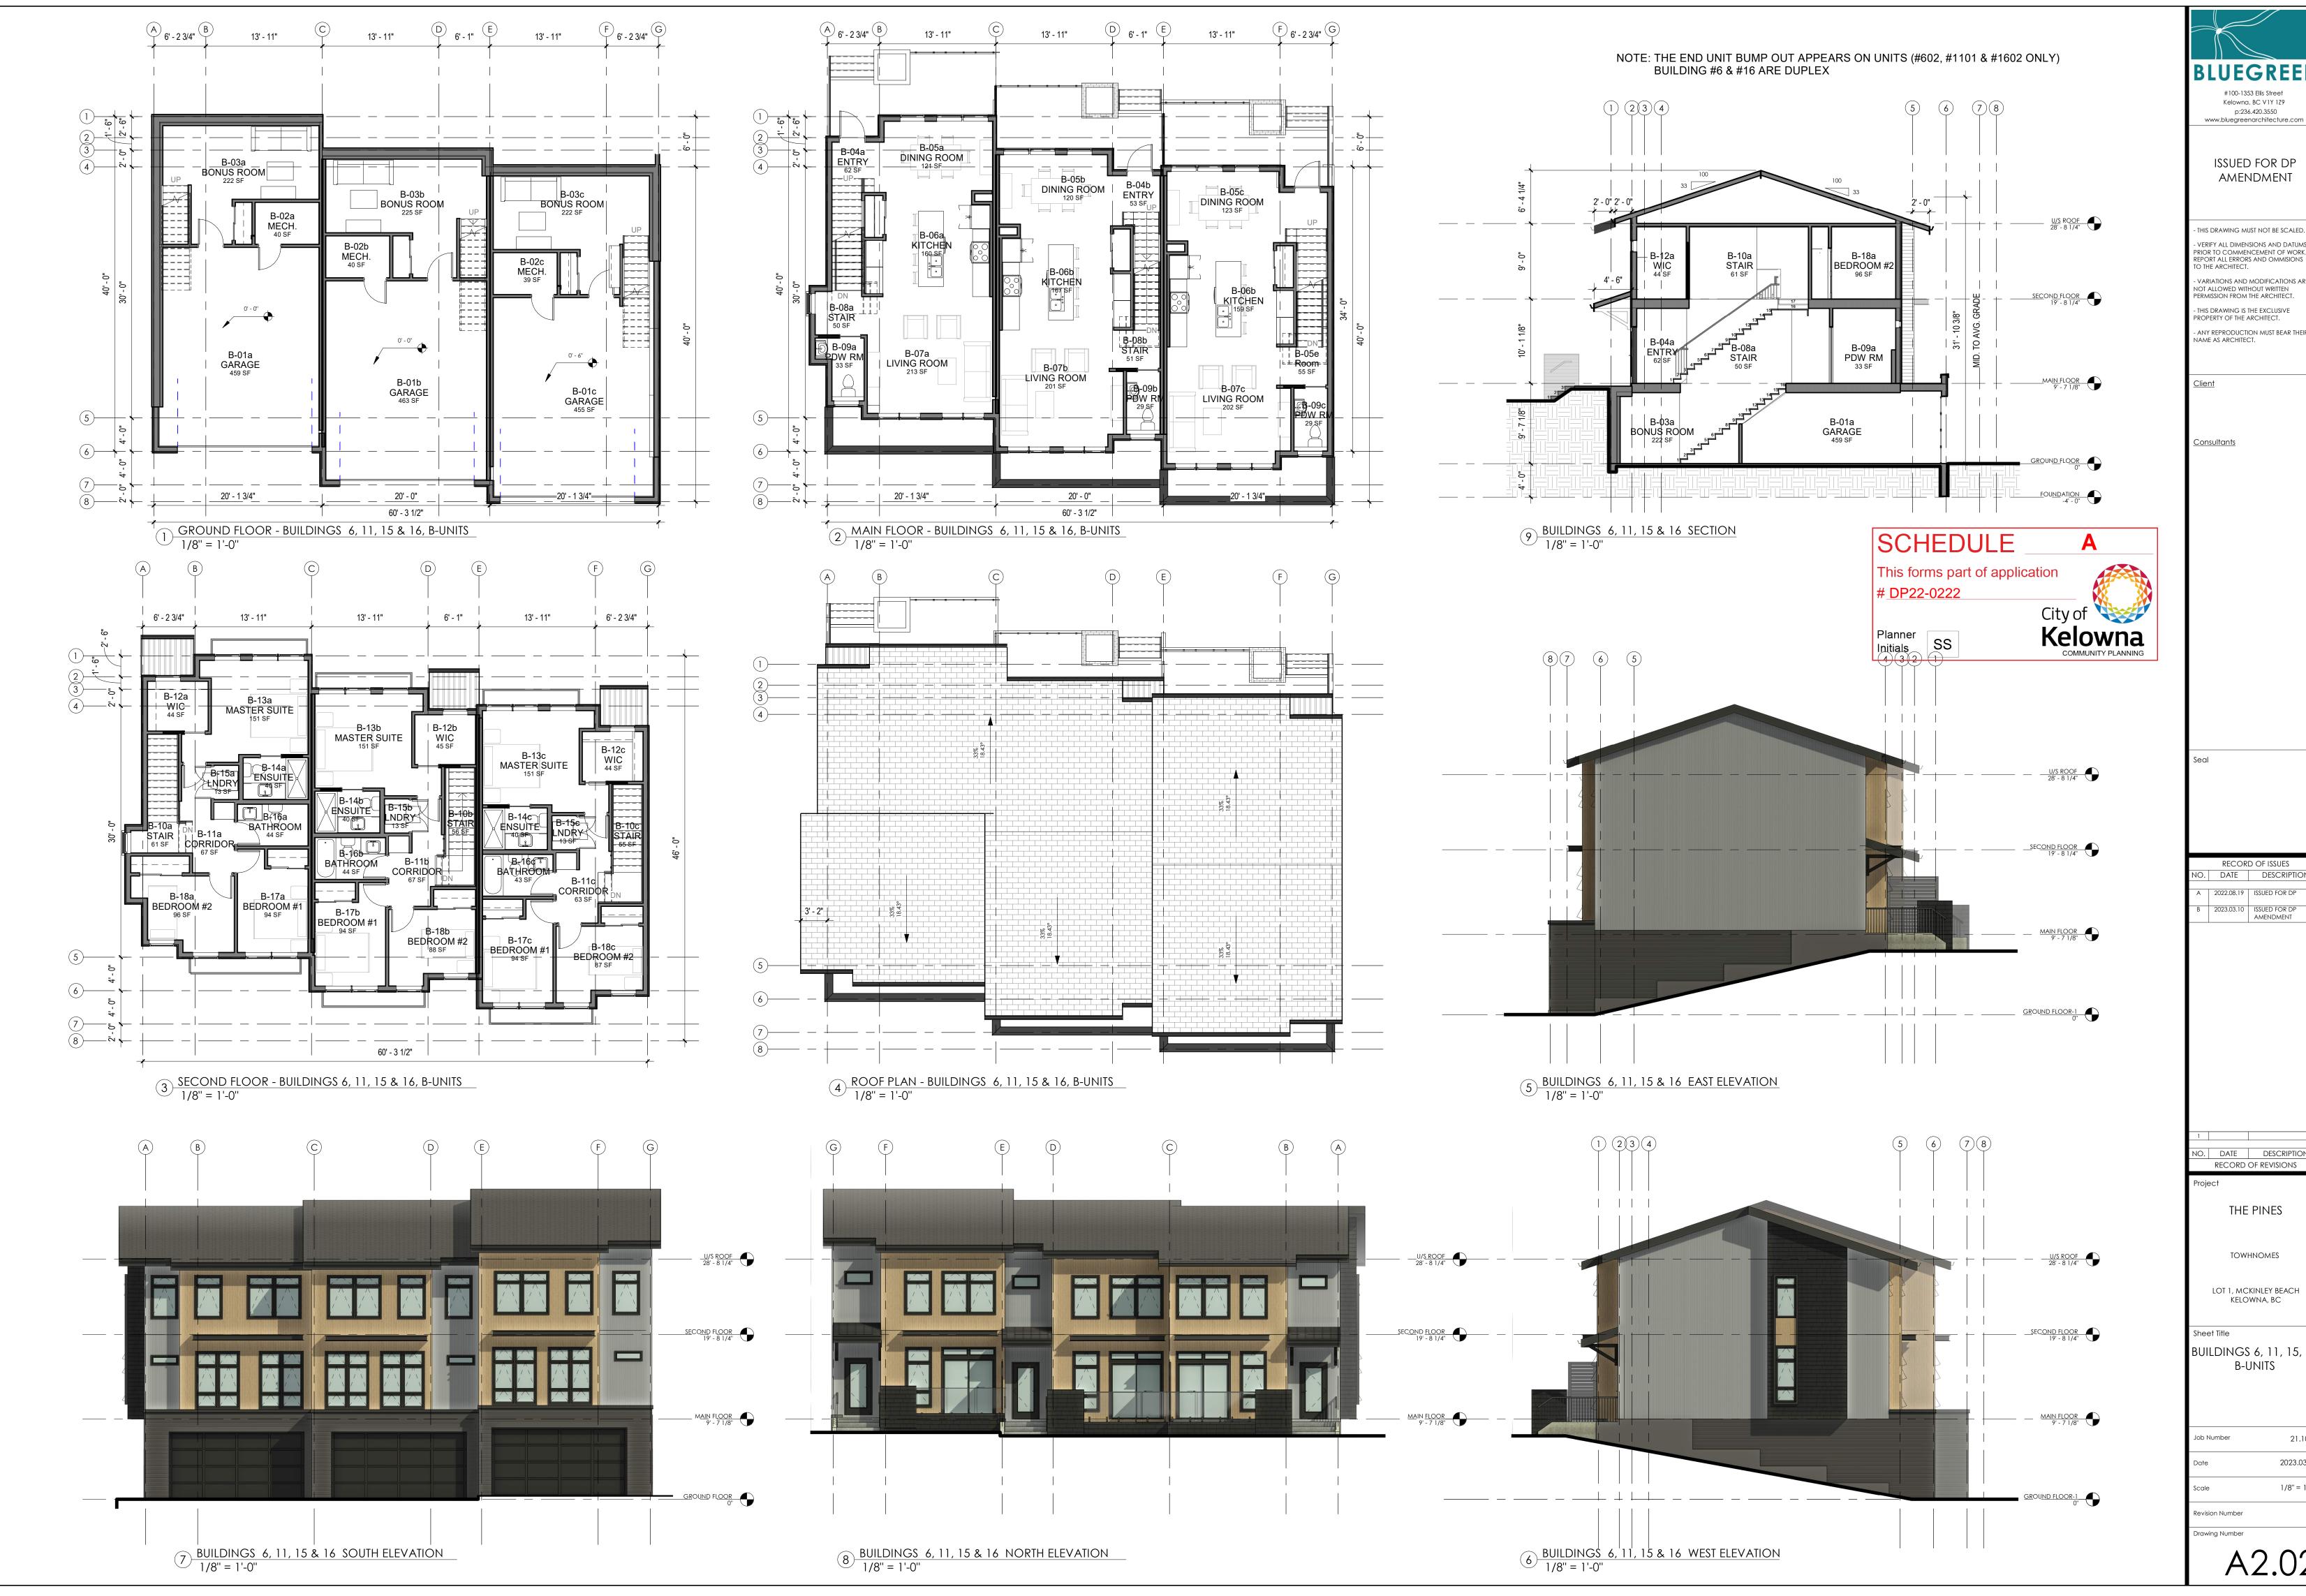

| SHEET# | SHEET NAME                   |
|--------|------------------------------|
| A0.1   | UNIT SUMMARY                 |
| A1.0   | SITE PLAN - OVERALL          |
| A1.1   | SITE PLAN - ENLARGED         |
| A1.2   | VIEWS                        |
| A2.01  | BUILDINGS 1-4 A2-UNITS       |
| A2.02  | BUILDINGS 7-10 B-UNITS       |
| A2.03  | BUILDINGS 11-13 C-UNITS      |
| A2.04  | BUILDINGS 5&6,14-16 A1 UNITS |
| A3.01  | STREET ELEVATIONS            |
| A3.02  | STREET ELEVATIONS            |
| A3.03  | STREET ELEVATIONS & SECTION  |
| A4.01  | MATERAL BOARD                |