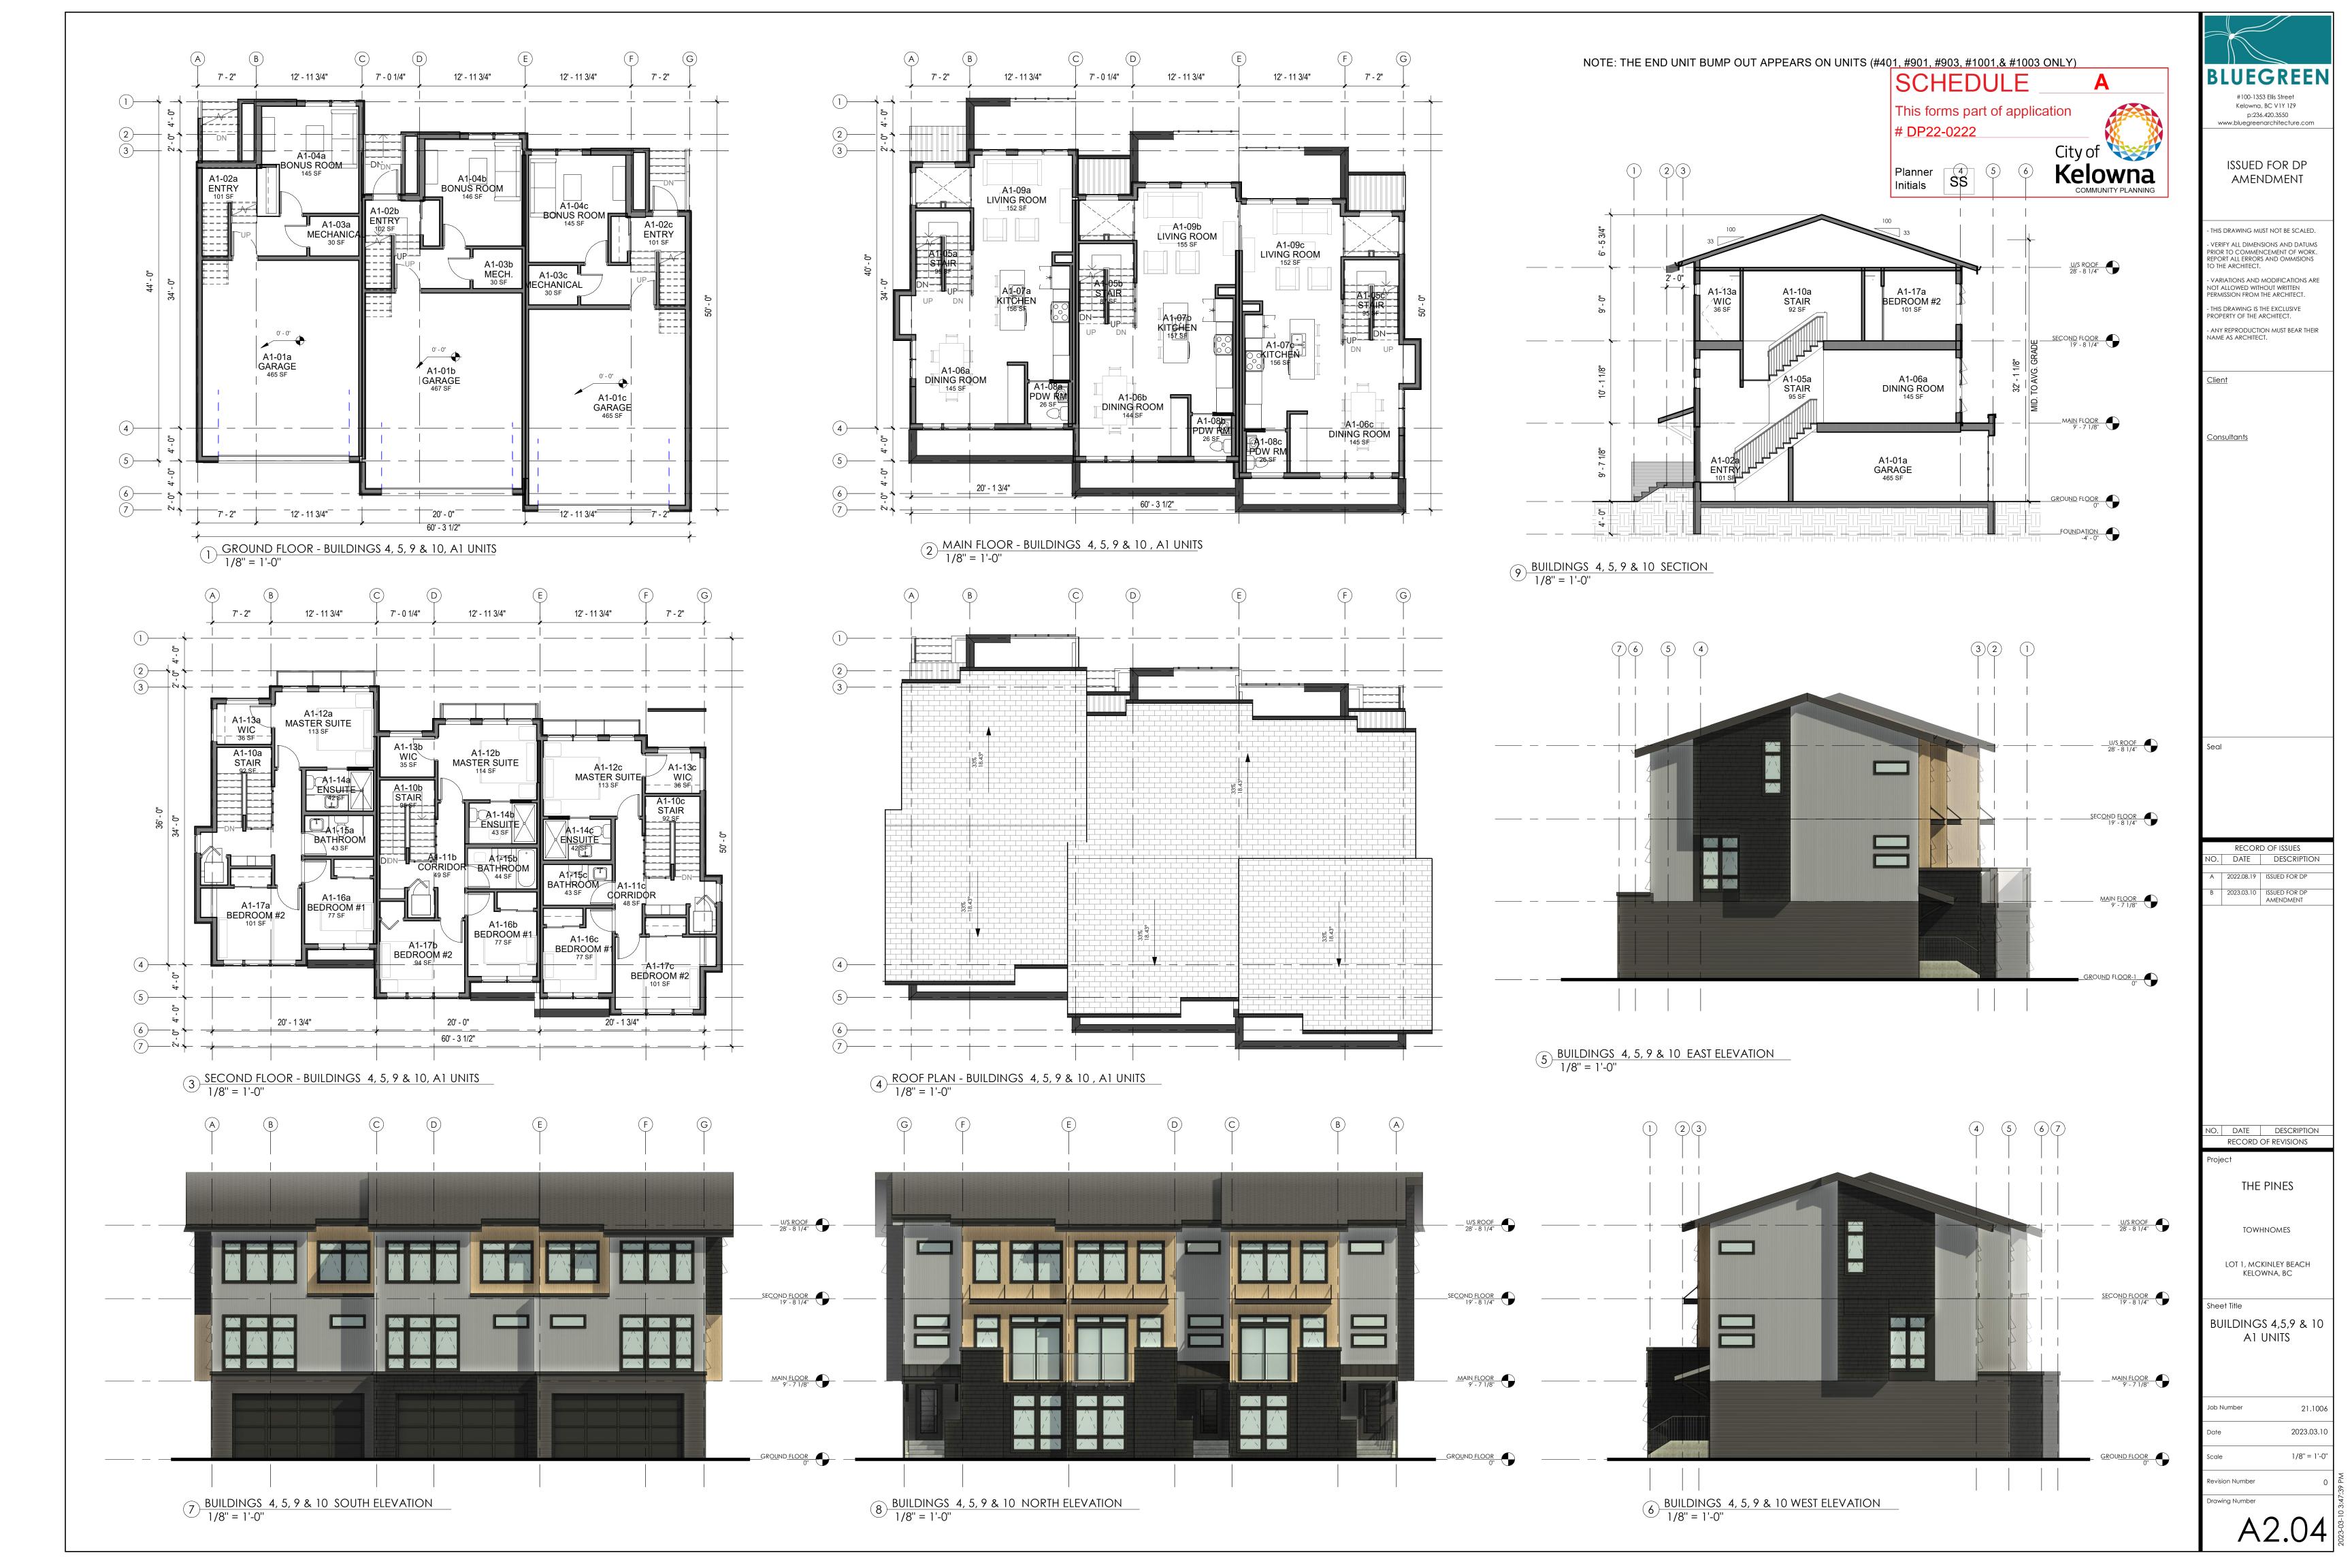

| SHEET# | SHEET NAME                   |
|--------|------------------------------|
| A0.1   | UNIT SUMMARY                 |
| A1.0   | SITE PLAN - OVERALL          |
| A1.1   | SITE PLAN - ENLARGED         |
| A1.2   | VIEWS                        |
| A2.01  | BUILDINGS 1-4 A2-UNITS       |
| A2.02  | BUILDINGS 7-10 B-UNITS       |
| A2.03  | BUILDINGS 11-13 C-UNITS      |
| A2.04  | BUILDINGS 5&6,14-16 A1 UNITS |
| A3.01  | STREET ELEVATIONS            |
| A3.02  | STREET ELEVATIONS            |
| A3.03  | STREET ELEVATIONS & SECTION  |
| A4.01  | MATERAL BOARD                |

All building areas including garage **6879** SF 639.1 sm

| B L U E G R E E<br>ARCHITECTURE IN                                              | IC.                                                                   |                                  |                      |                  |                  | Lot |
|---------------------------------------------------------------------------------|-----------------------------------------------------------------------|----------------------------------|----------------------|------------------|------------------|-----|
| BId 4 (3 units)                                                                 |                                                                       |                                  |                      |                  |                  |     |
| nit 401 A1.1<br>Bedroom plus bonus room                                         | Level 01                                                              | 300 SF                           | 27.9 sm              | 0 SF             | 0.0 sm           |     |
| bedroom plus bonus room                                                         | Level 02                                                              | 556 SF                           | 51.7 sm              | 78 SF            | 7.2 sm           |     |
|                                                                                 | Level 03<br>Building Area (site coverage)                             | 604 SF<br>880 SF                 | 56.1 sm<br>81.8 sm   | 0 SF             | 0.0 sm           |     |
|                                                                                 | Net Unit area (1-3 excluding garage)                                  | <b>1460</b> SF                   | 135.6 sm             |                  |                  |     |
| nit 402 A1                                                                      | Gross Area (1-3 w/ garage)                                            | <b>2040</b> SF                   | 189.5 sm             |                  |                  |     |
| Bedroom plus bonus room                                                         | Level 01<br>Level 02                                                  | 300 SF<br>556 SF                 | 27.9 sm<br>51.7 sm   | 0 SF<br>78 SF    | 0.0 sm<br>7.2 sm |     |
|                                                                                 | Level 03                                                              | 581 SF                           | 54.0 sm              | 0 SF             | 0.0 sm           |     |
|                                                                                 | Building Area (site coverage)<br>Net Unit area (1-3 excluding garage) | 880 SF<br><b>1437</b> SF         | 81.8 sm<br>133.5 sm  |                  |                  |     |
| 1-14 400 4.1                                                                    | Gross Area (1-3 w/ garage)                                            | <b>2017</b> SF                   | 187.4 sm             |                  |                  |     |
| Init 403 A1<br>Bedroom plus bonus room                                          | Level 01                                                              | 300 SF                           | 27.9 sm              | O SF             | 0.0 sm           |     |
|                                                                                 | Level 02<br>Level 03                                                  | 556 SF                           | 51.7 sm              | 78 SF            | 7.2 sm           |     |
|                                                                                 | Building Area (site coverage)                                         | 581 SF<br>880 SF                 | 54.0 sm<br>81.8 sm   | 0 SF             | 0.0 sm           |     |
|                                                                                 | Net Unit area (1-3 excluding garage)<br>Gross Area (1-3 w/ garage)    | 1437 SF<br>2017 SF               | 133.5 sm<br>187.4 sm |                  |                  |     |
|                                                                                 | Gross Area (1-3 w) garage)                                            | SF                               | sm                   |                  | sm               |     |
| UBTOTAL NET area for FAR<br>AR total of floor areas all levels (exluding        | g mechanical)                                                         | <b>4334</b> SF                   | <b>402.6</b> sm      | 0 SF             | 0.0 sm           |     |
| RIVATE OPEN SPACE SUBTOTAL                                                      |                                                                       |                                  |                      | 234 SF           | 21.7 sm          |     |
| UBTOTAL Building Area                                                           | All building area for site coverage                                   | <b>2640</b> SF                   | 179.8 sm             |                  |                  |     |
| UBTOTAL Gross Area                                                              | All building areas including garage                                   | <b>6074</b> SF                   | 564.3 sm             |                  |                  |     |
| Bld 5 (3 units)                                                                 |                                                                       |                                  |                      |                  |                  |     |
| Init 501 A1                                                                     |                                                                       |                                  |                      | PRIVATE OPEN SPA | CE PROVIDED      |     |
| Bedroom plus bonus room                                                         | Level 01                                                              | 300 SF                           | 27.9 sm              | O SF             | 0.0 sm           |     |
|                                                                                 | Level 02<br>Level 03                                                  | 556 SF<br>581 SF                 | 51.7 sm<br>54.0 sm   | 78 SF<br>0 SF    | 7.2 sm<br>0.0 sm |     |
|                                                                                 | Building Area (site coverage)                                         | 880 SF                           | 81.8 sm              | 0 31             | 0.0 3111         |     |
|                                                                                 | Net Unit area (1-3 excluding garage)<br>Gross Area (1-3 w/ garage)    | <b>1437</b> SF<br><b>2017</b> SF | 133.5 sm<br>187.4 sm |                  |                  |     |
| Init 502 A1                                                                     |                                                                       |                                  |                      | 0.05             | 0.0              |     |
| ! bedroom                                                                       | Level 01<br>Level 02                                                  | 300 SF<br>556 SF                 | 27.9 sm<br>51.7 sm   | 0 SF<br>78 SF    | 0.0 sm<br>7.2 sm |     |
|                                                                                 | Level 03                                                              | 581 SF                           | 54.0 sm              | 0 SF             | 0.0 sm           |     |
|                                                                                 | Building Area (site coverage) Net Unit area (1-3 excluding garage)    | 880 SF<br><b>1437</b> SF         | 81.8 sm<br>133.5 sm  |                  |                  |     |
| Jnit 503 A1                                                                     | Gross Area (1-3 w/ garage)                                            | <b>2017</b> SF                   | 187.4 sm             |                  |                  |     |
| B bedroom                                                                       | Level 01                                                              | 300 SF                           | 27.9 sm              | 0 SF             | 0.0 sm           |     |
|                                                                                 | Level 02<br>Level 03                                                  | 556 SF<br>581 SF                 | 51.7 sm<br>54.0 sm   | 78 SF<br>0 SF    | 7.2 sm<br>0.0 sm |     |
|                                                                                 | Building Area (site coverage)                                         | 880 SF                           | 81.8 sm              | 0 31             | 0.0 3111         |     |
|                                                                                 | Net Unit area (1-3 excluding garage)<br>Gross Area (1-3 w/ garage)    | <b>1437</b> SF<br><b>2017</b> SF | 133.5 sm<br>187.4 sm |                  |                  |     |
|                                                                                 | Closs Aled (1-5 w) galage)                                            | SF                               | sm                   |                  | sm               |     |
| <b>UBTOTAL NET area for FAR</b><br>AR total of floor areas all levels (exluding | g mechanical)                                                         | <b>4311</b> SF                   | <b>400.5</b> sm      | 0 SF             | 0.0 sm           |     |
| RIVATE OPEN SPACE SUBTOTAL                                                      |                                                                       |                                  |                      | 234 SF           | 21.7 sm          |     |
| UBTOTAL Building Area                                                           | All building area for site coverage                                   | <b>2640</b> SF                   | 179.8 sm             |                  |                  |     |
| UBTOTAL Gross Area                                                              | All building areas including garage                                   | <b>6051</b> SF                   | 562.1 sm             |                  |                  |     |
| Bld 6 (2 units)                                                                 |                                                                       |                                  |                      |                  |                  |     |
| nit 601 B1                                                                      |                                                                       |                                  |                      | PRIVATE OPEN SPA | CE PROVIDED      |     |
| Bedroom plus bonus room                                                         | Level 01                                                              | 262 SF                           | 24.3 sm              | O SF             | 0.0 sm           |     |
|                                                                                 | Level 02<br>Level 03                                                  | 640 SF<br>642 SF                 | 59.5 sm<br>59.6 sm   | 107 SF<br>0 SF   | 9.9 sm<br>0.0 sm |     |
|                                                                                 | Building Area (site coverage) Net Unit area (1-3 excluding garage)    | 960 SF<br><b>1544</b> SF         | 89.2 sm<br>143.4 sm  |                  |                  |     |
|                                                                                 | Ref Unit area (1-3 excluding garage) Gross Area (1-3 w/ garage)       | 2242 SF                          | 208.3 sm             |                  |                  |     |
| Init 602 B1.1<br>Bedroom plus bonus room                                        | Level 01                                                              | 262 SF                           | 24.3 sm              | 0 SF             | 0.0 sm           |     |
| ,                                                                               | Level 02                                                              | 673 SF                           | 62.5 sm              | 107 SF           | 9.9 sm           |     |
|                                                                                 | Level 03<br>Building Area (site coverage)                             | 660 SF<br>960 SF                 | 61.3 sm<br>89.2 sm   | 0 SF             | 0.0 sm           |     |
|                                                                                 | Net Unit area (1-3 excluding garage)                                  | 1595 SF                          | 148.2 sm             |                  |                  |     |
|                                                                                 | Gross Area (1-3 w/ garage)                                            | <b>2293</b> SF<br>SF             | 213.0 sm<br>sm       |                  | sm               |     |
| UBTOTAL NET area for FAR<br>AR total of floor areas all levels (exluding        | a mechanicall                                                         | <b>3139</b> SF                   | <b>291.6</b> sm      | 0 SF             | 0.0 sm           |     |
| RIVATE OPEN SPACE SUBTOTAL                                                      | g =                                                                   |                                  |                      | 214 SF           | 19.9 sm          |     |
| UBTOTAL Building Area                                                           | All building area for site coverage                                   | <b>1920</b> SF                   | 179.8 sm             |                  |                  |     |
| UBTOTAL Gross Area                                                              | All building areas including garage                                   | <b>4535</b> SF                   | 421.3 sm             |                  |                  |     |
|                                                                                 | - 000                                                                 |                                  |                      |                  |                  |     |