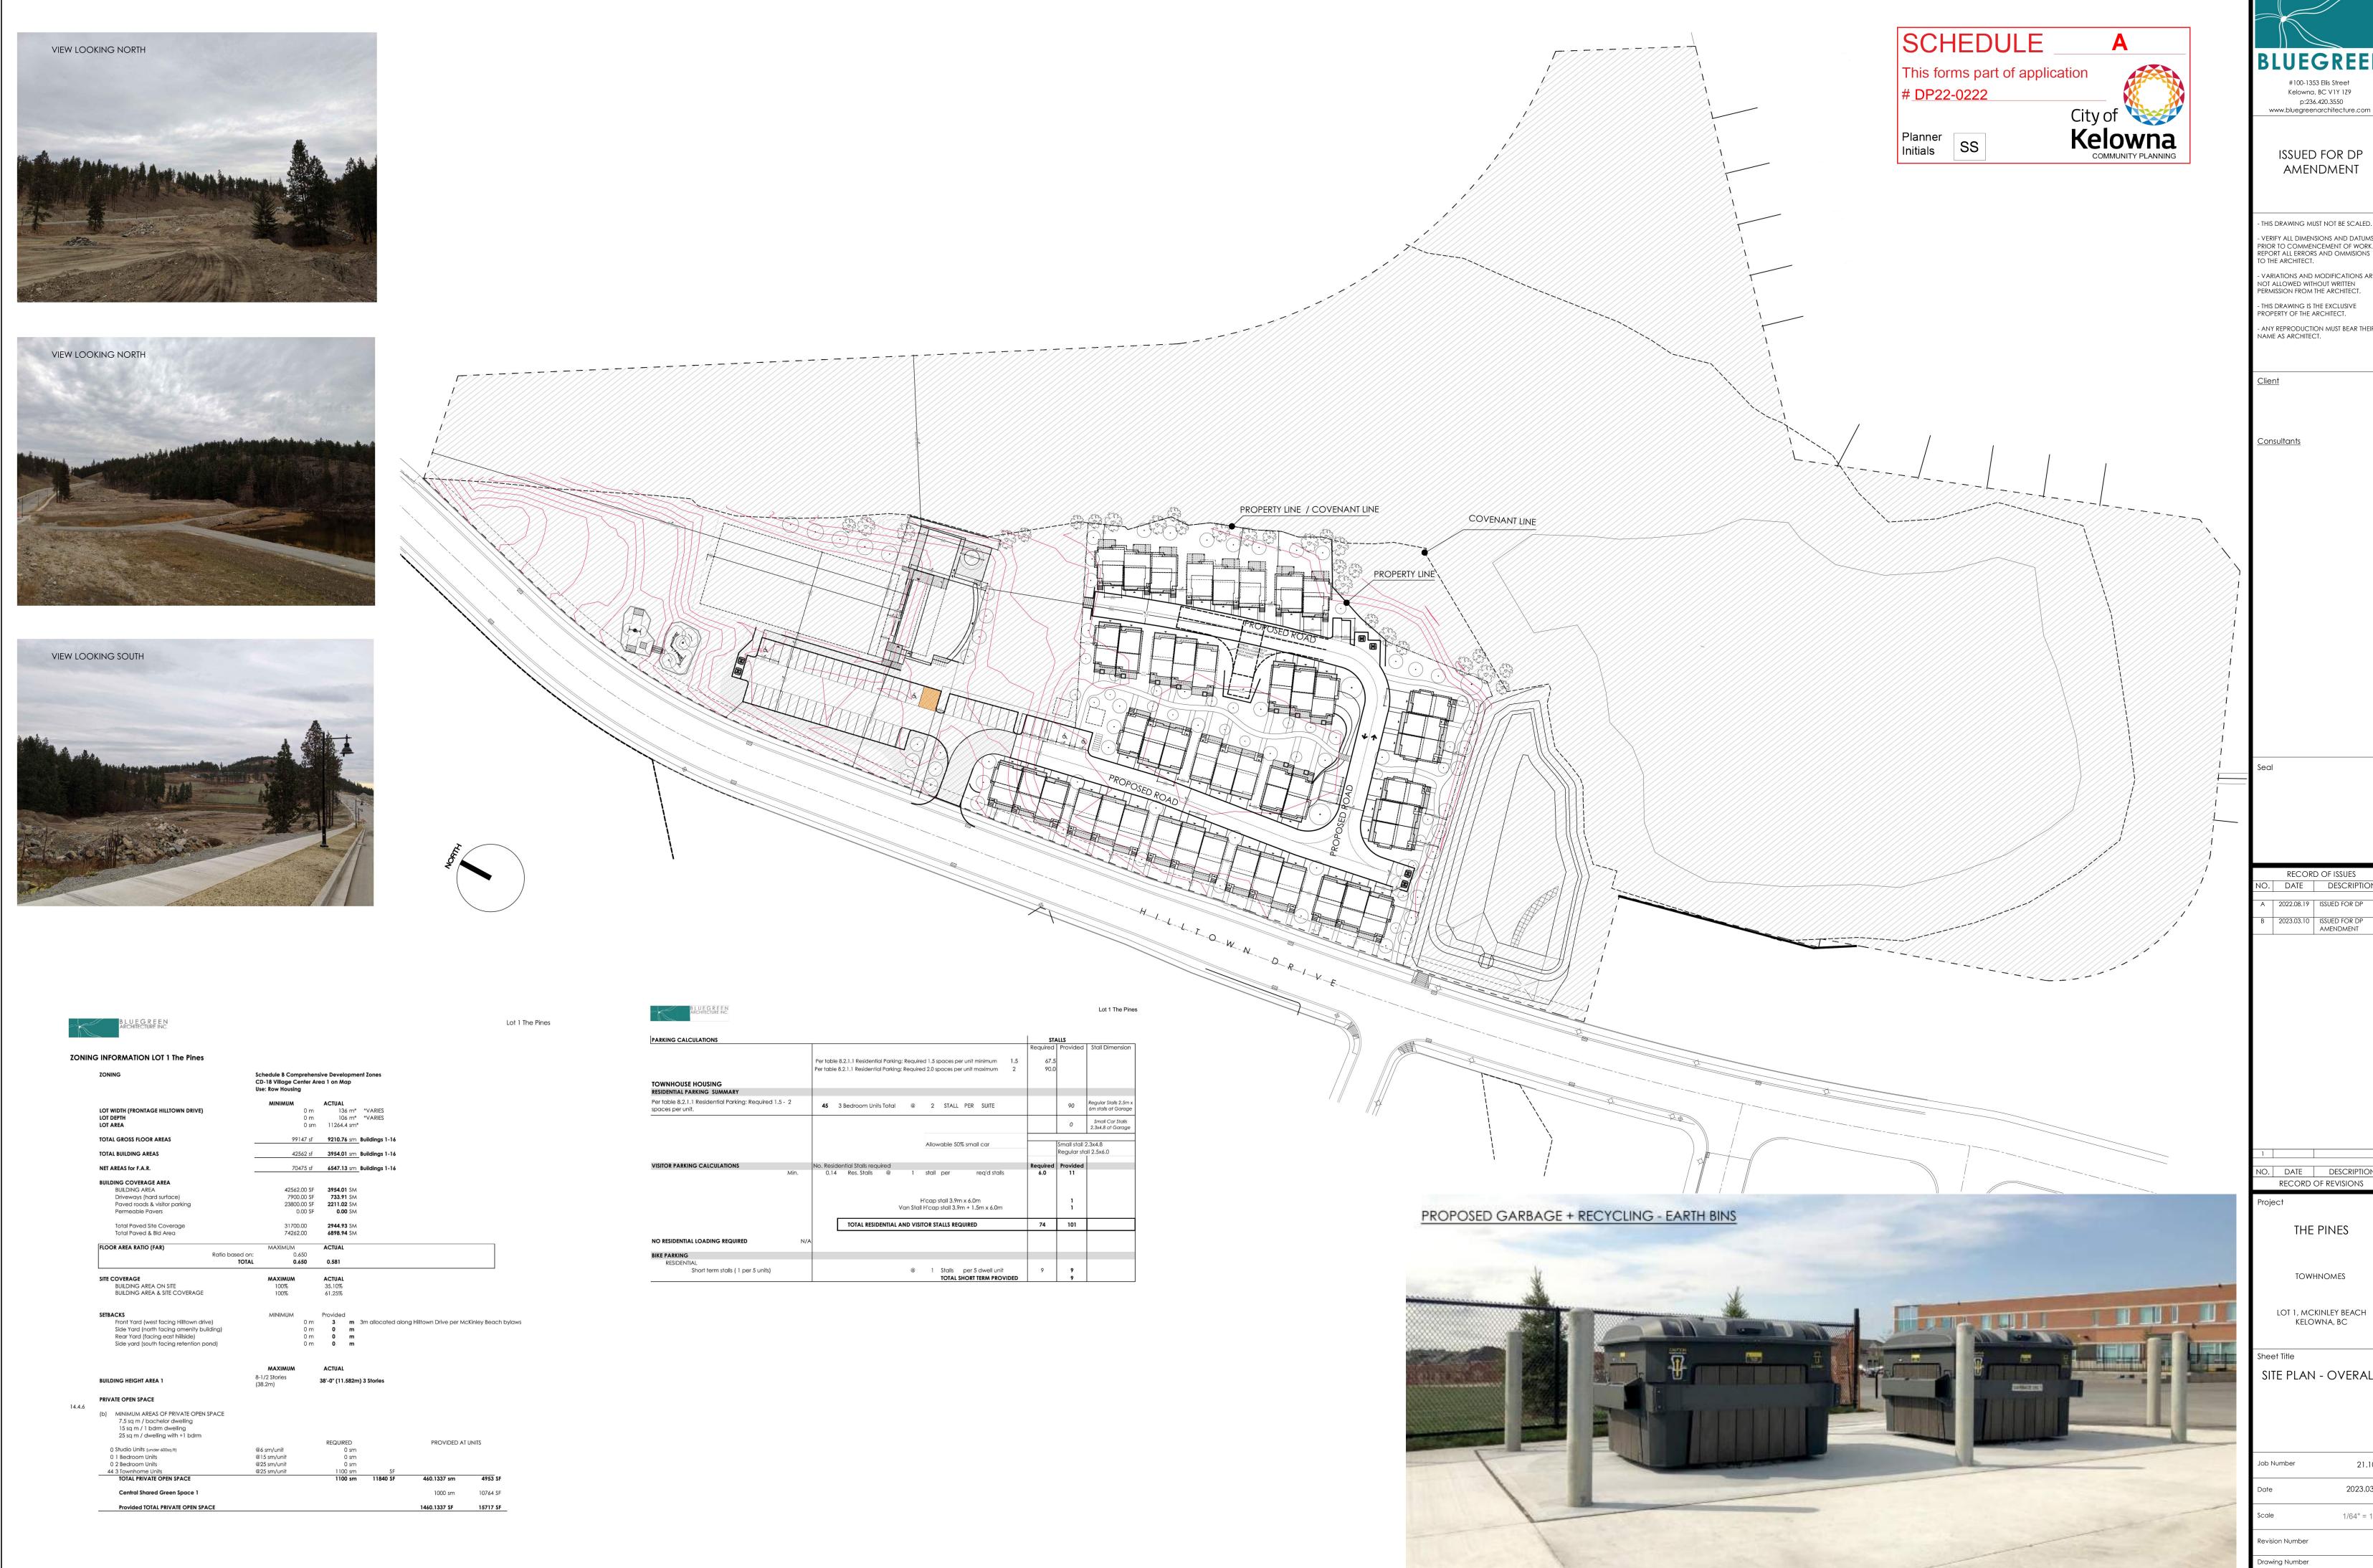

# THE PINES TOWNHOUSE DEVELOPMENT

**ISSUED FOR DP AMENDMENT** 

**MARCH 10, 2023** 

LOT 1, MCKINLEY BEACH

| SCH            | ΕC    | DULE          |         | 4                      |
|----------------|-------|---------------|---------|------------------------|
| nis forn       | ns pa | art of applic | ation   |                        |
| DP22-          | 0222  | 2             |         |                        |
|                |       |               | City of |                        |
| anner<br>tials | SS    |               |         | OWNA<br>UNITY PLANNING |
|                |       | •             |         | -                      |