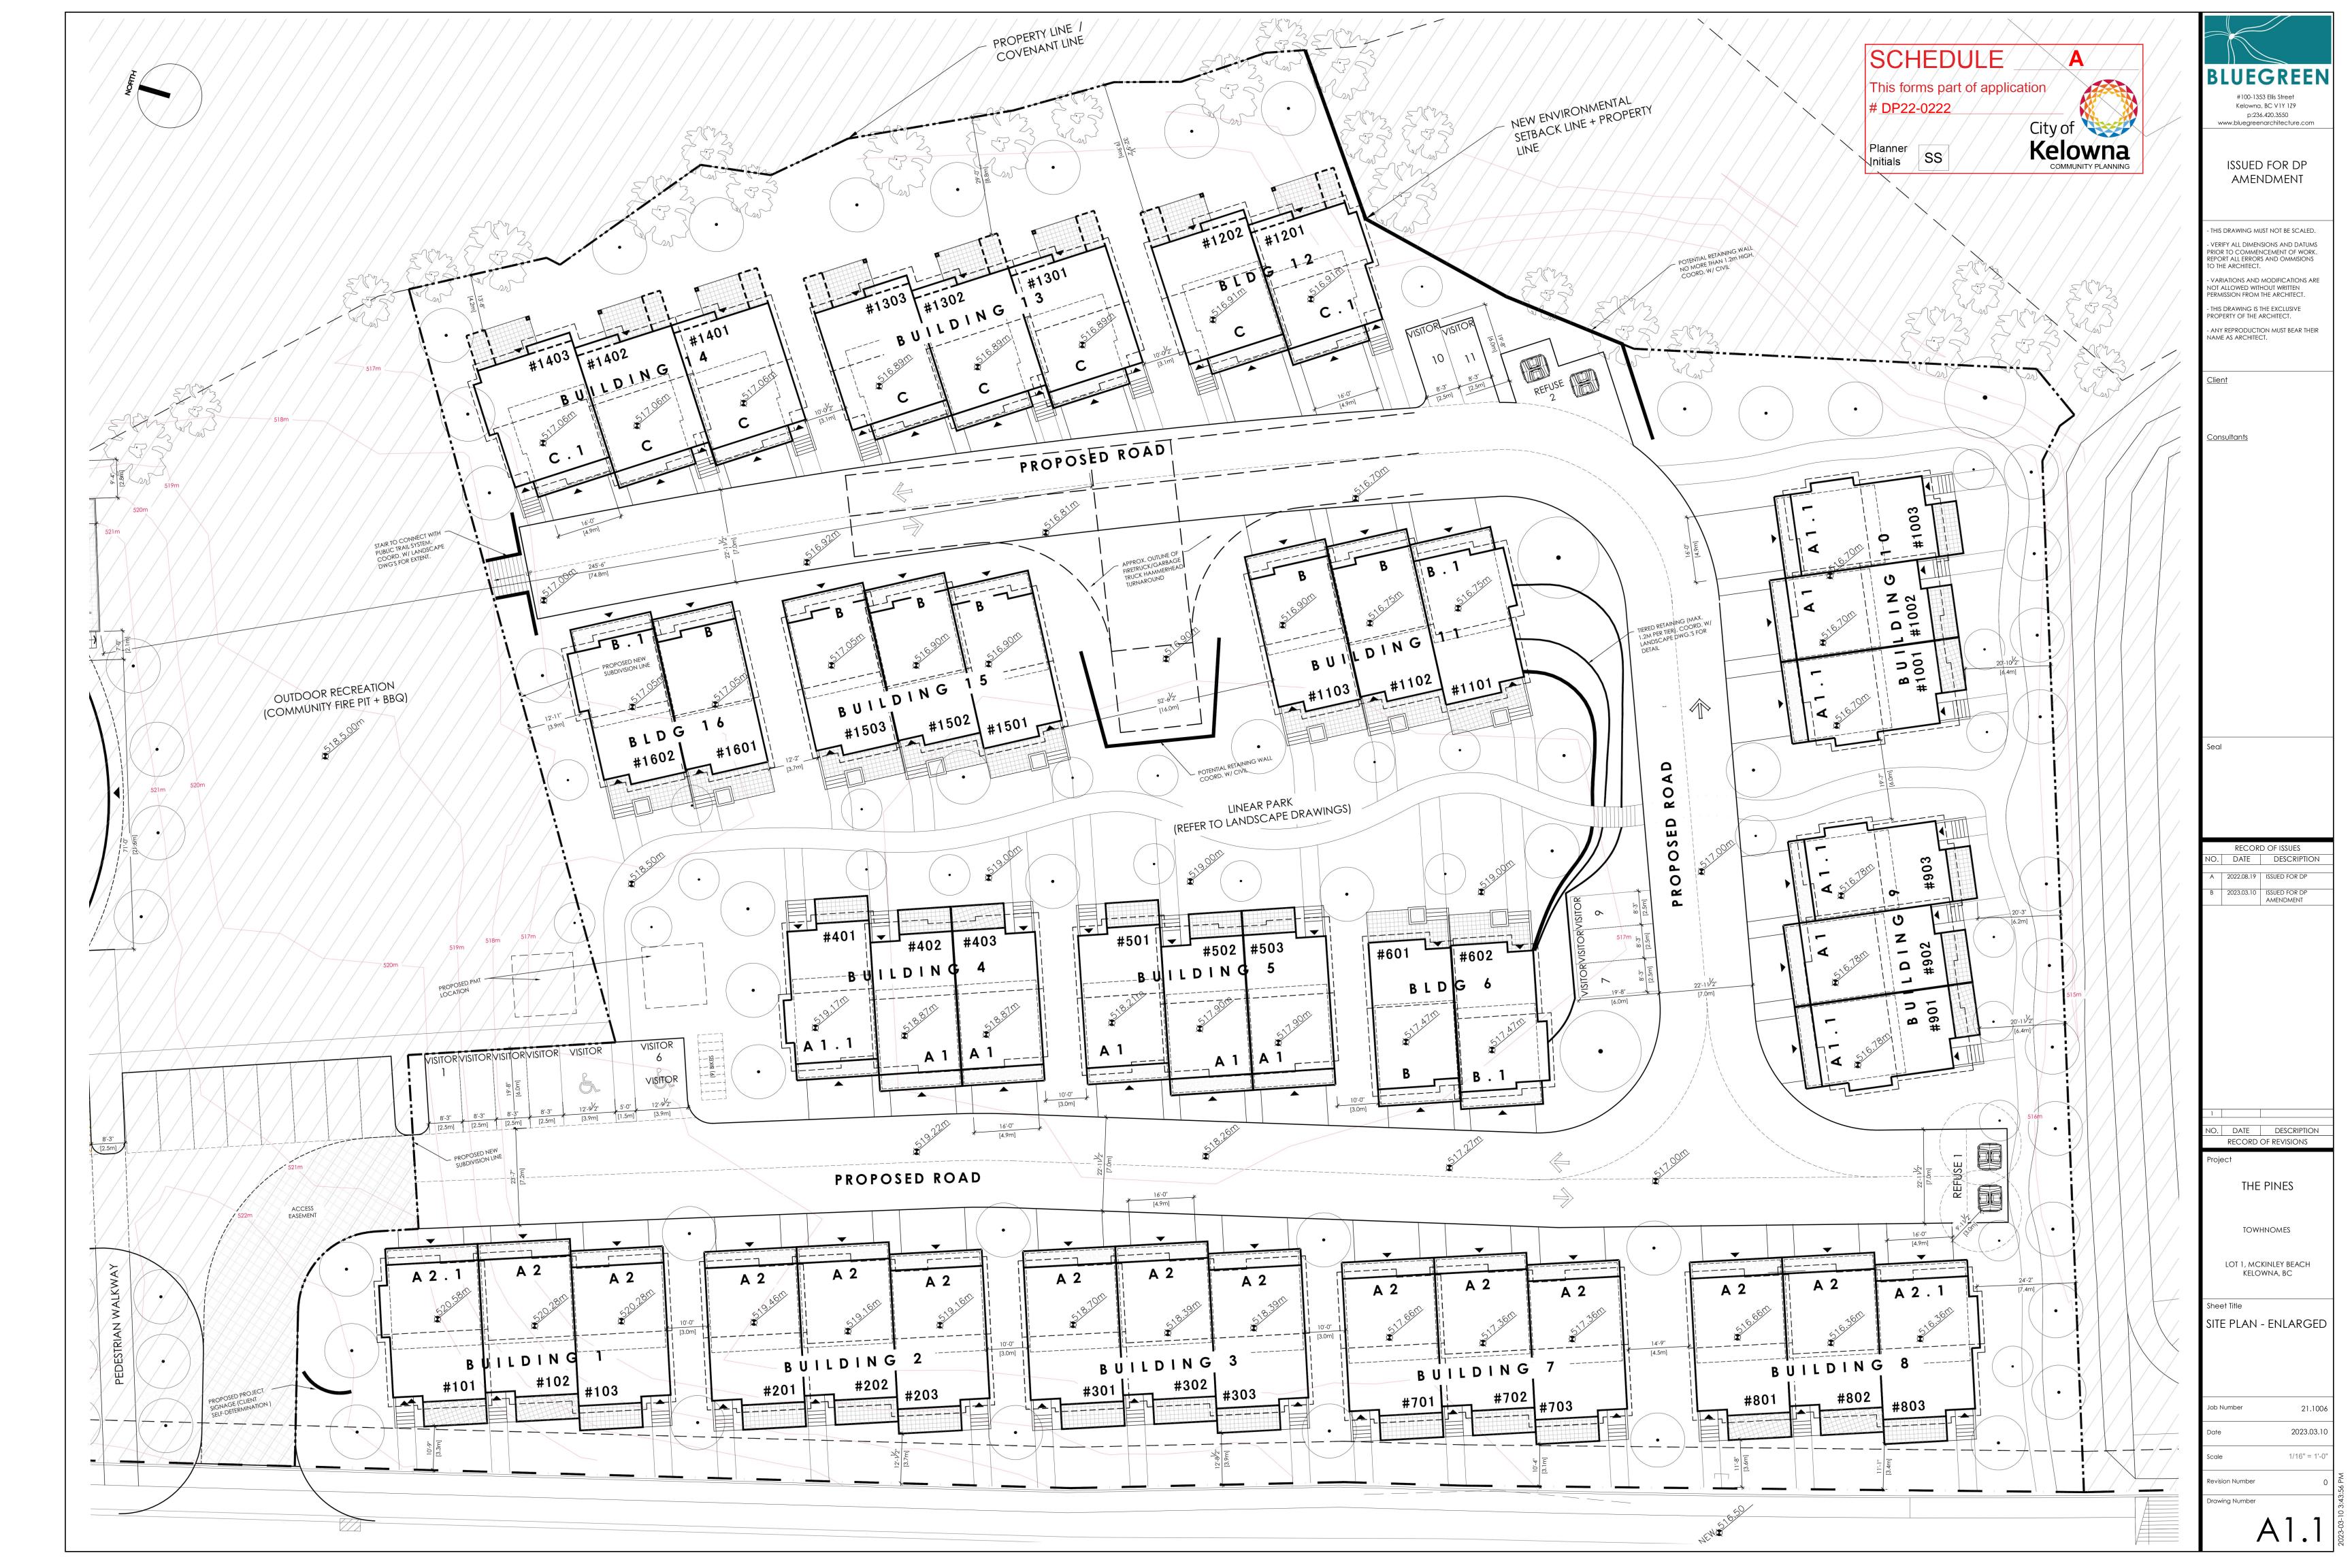

# THE PINES TOWNHOUSE DEVELOPMENT

**ISSUED FOR DP AMENDMENT** 

**MARCH 10, 2023** 

LOT 1, MCKINLEY BEACH

| SCH            | ΕC    | DULE          |         | 4                      |
|----------------|-------|---------------|---------|------------------------|
| nis forn       | ns pa | art of applic | ation   |                        |
| DP22-          | 0222  | 2             |         |                        |
|                |       |               | City of |                        |
| anner<br>tials | SS    |               |         | OWNA<br>UNITY PLANNING |
|                |       | •             |         | -                      |