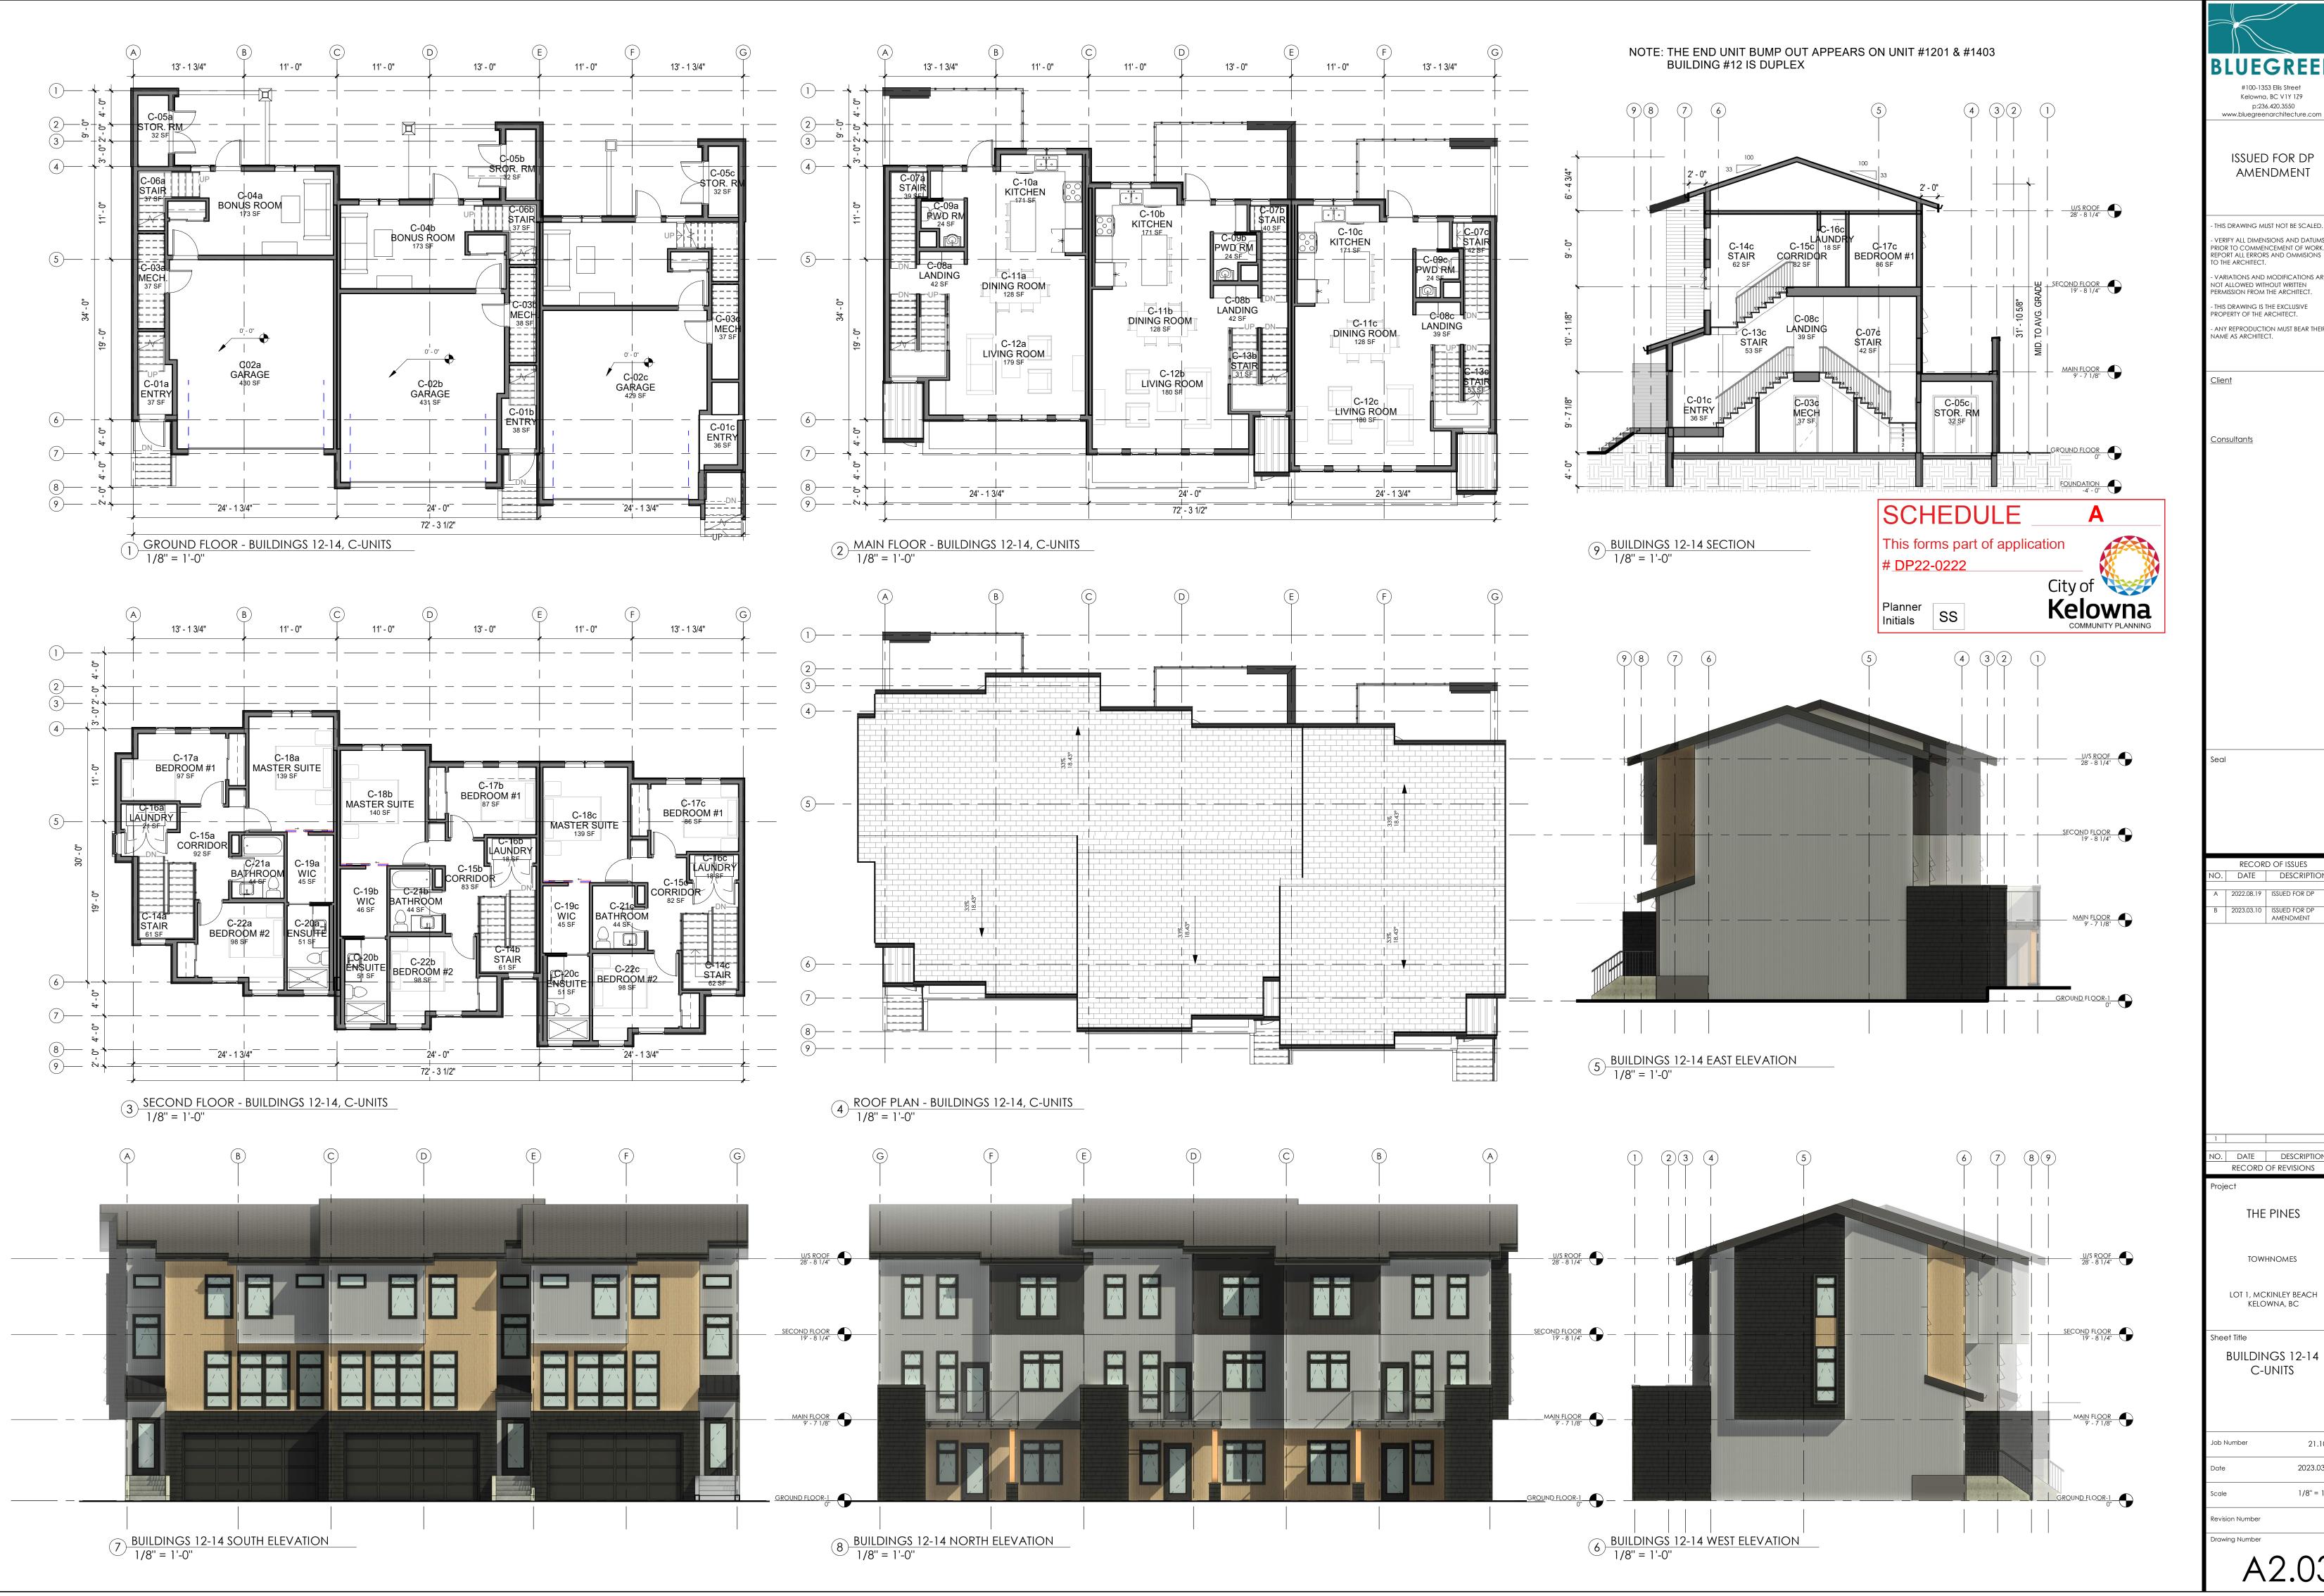

| SHEET# | SHEET NAME                   |
|--------|------------------------------|
| A0.1   | UNIT SUMMARY                 |
| A1.0   | SITE PLAN - OVERALL          |
| A1.1   | SITE PLAN - ENLARGED         |
| A1.2   | VIEWS                        |
| A2.01  | BUILDINGS 1-4 A2-UNITS       |
| A2.02  | BUILDINGS 7-10 B-UNITS       |
| A2.03  | BUILDINGS 11-13 C-UNITS      |
| A2.04  | BUILDINGS 5&6,14-16 A1 UNITS |
| A3.01  | STREET ELEVATIONS            |
| A3.02  | STREET ELEVATIONS            |
| A3.03  | STREET ELEVATIONS & SECTION  |
| A4.01  | MATERAL BOARD                |