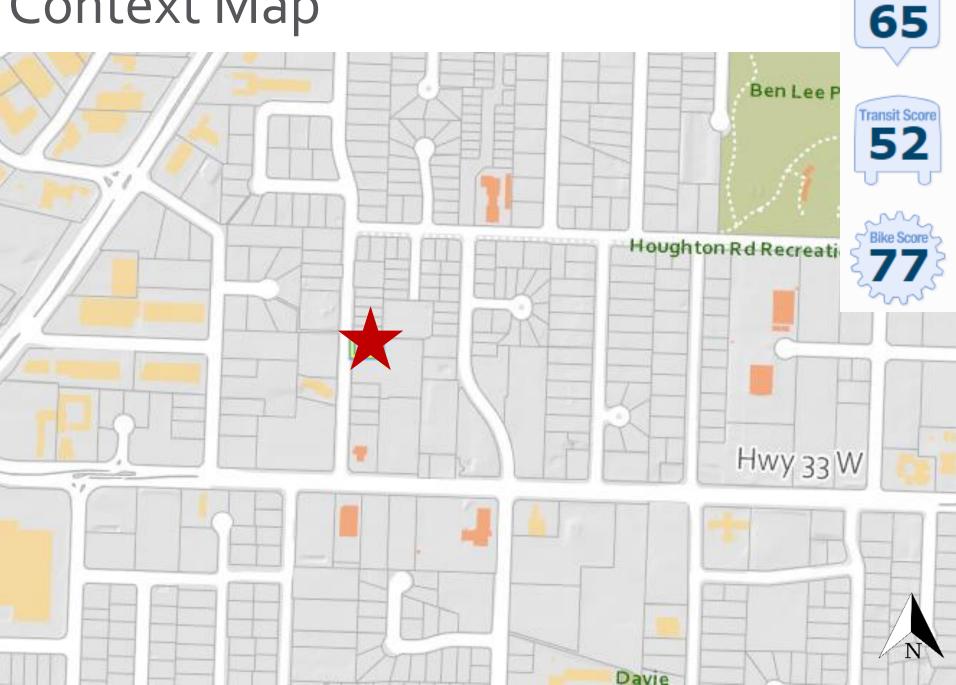

### Purpose

➤ To rezone the subject property from the RU1 – Large Lot Housing and RU2- Medium Lot Housing zone to the MF2 – Townhouse Housing zone to facilitate the development of townhouses.

### **Development Process**





# Context Map



Walk Score

### **OCP Future Land Use**





# Subject Property Map







# Project Details

- ► C-NHD Core Area Neighbourhood
- ► MF2 Townhouse Housing
  - ▶ 3 storey height
  - ► Approx. 12 townhouse units
  - One vehicle access off Nickel Rd



## OCP Objectives & Policies

- ► Policy 5.3.1 Ground Oriented Infill
  - ► Encourage ground oriented residential uses
- ► Policy 5.11.1 Diverse Housing Forms
  - ► Encourage a diverse mix of low and medium density housing forms in the Core Area



#### Staff Recommendation

- Staff recommend support for the proposed rezoning as it is consistent with:
  - OCP Future Land Use C-NHD
  - ▶ OCP Objectives in Chapter 5 Core Area
    - Ground Oriented Infill
    - ▶ Diverse Housing Forms
  - Development Permit to follow