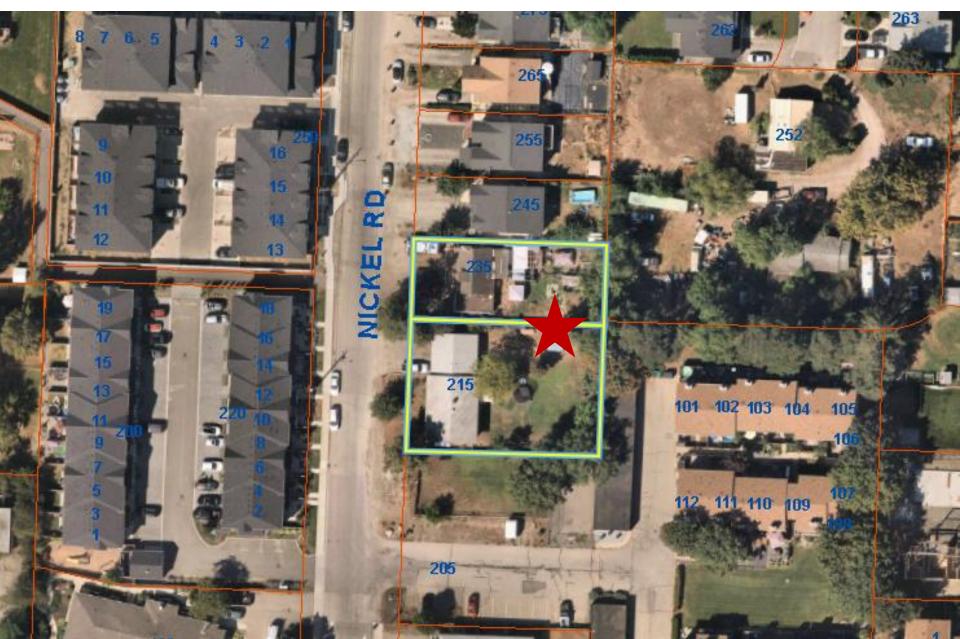

### Purpose

➤ To rezone the subject property from the RU1 – Large Lot Housing and RU2- Medium Lot Housing zone to the MF2 – Townhouse Housing zone to facilitate the development of townhouses.

### **Development Process**





# Context Map



Walk Score

### **OCP Future Land Use**





# Subject Property Map







# Project Details

- ► C-NHD Core Area Neighbourhood
- ► MF2 Townhouse Housing
  - ▶ 3 storey height
  - ► Approx. 12 townhouse units
  - One vehicle access off Nickel Rd



## OCP Objectives & Policies

- ► Policy 5.3.1 Ground Oriented Infill
  - ► Encourage ground oriented residential uses
- ► Policy 5.11.1 Diverse Housing Forms
  - ► Encourage a diverse mix of low and medium density housing forms in the Core Area



#### Staff Recommendation

- Staff recommend support for the proposed rezoning as it is consistent with:
  - OCP Future Land Use C-NHD
  - ▶ OCP Objectives in Chapter 5 Core Area
    - Ground Oriented Infill
    - ▶ Diverse Housing Forms
  - Development Permit to follow