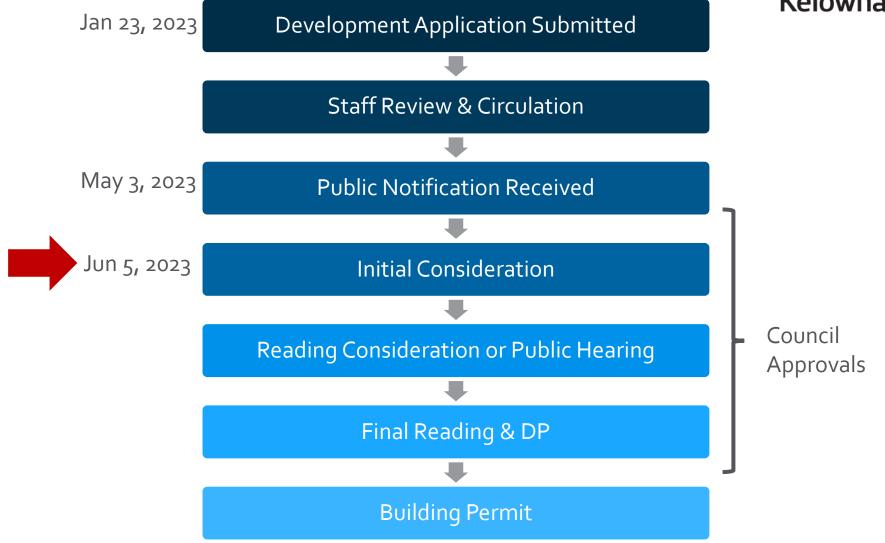

### Purpose

➤ To rezone the subject property from the RU1 – Large Lot Housing and RU2- Medium Lot Housing zone to the MF2 – Townhouse Housing zone to facilitate the development of townhouses.

### **Development Process**





# Context Map



Walk Score

### **OCP Future Land Use**





# Subject Property Map







# Project Details

- ► C-NHD Core Area Neighbourhood
- ► MF2 Townhouse Housing
  - ▶ 3 storey height
  - ► Approx. 12 townhouse units
  - One vehicle access off Nickel Rd



## OCP Objectives & Policies

- ► Policy 5.3.1 Ground Oriented Infill
  - ► Encourage ground oriented residential uses
- ► Policy 5.11.1 Diverse Housing Forms
  - ► Encourage a diverse mix of low and medium density housing forms in the Core Area



#### Staff Recommendation

- Staff recommend support for the proposed rezoning as it is consistent with:
  - OCP Future Land Use C-NHD
  - ▶ OCP Objectives in Chapter 5 Core Area
    - Ground Oriented Infill
    - ▶ Diverse Housing Forms
  - Development Permit to follow