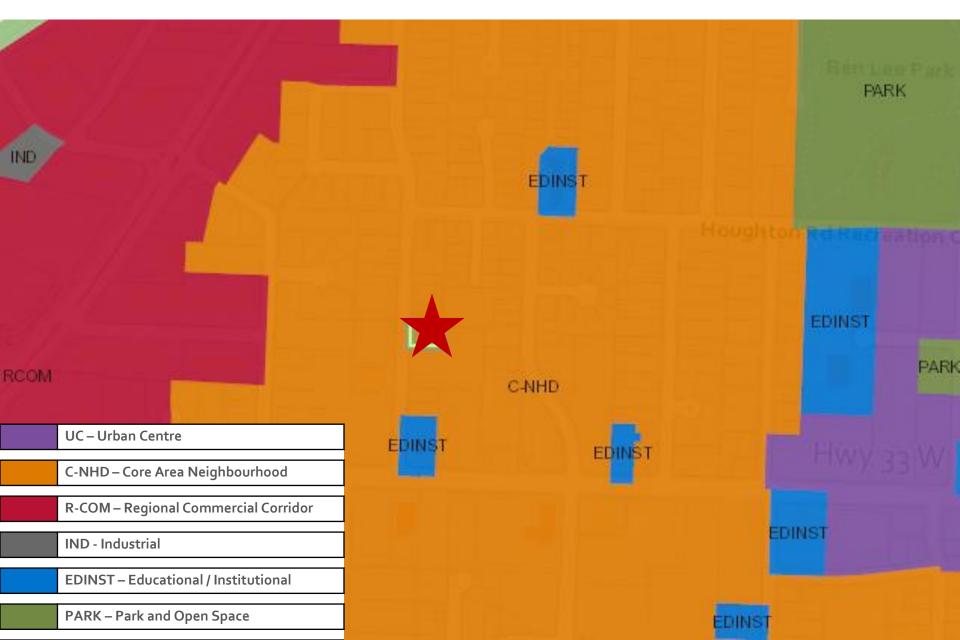

### **OCP Future Land Use**

# Project Details

- ► C-NHD Core Area Neighbourhood
- ► MF2 Townhouse Housing
  - ▶ 3 storey height
  - ► Approx. 12 townhouse units
  - One vehicle access off Nickel Rd