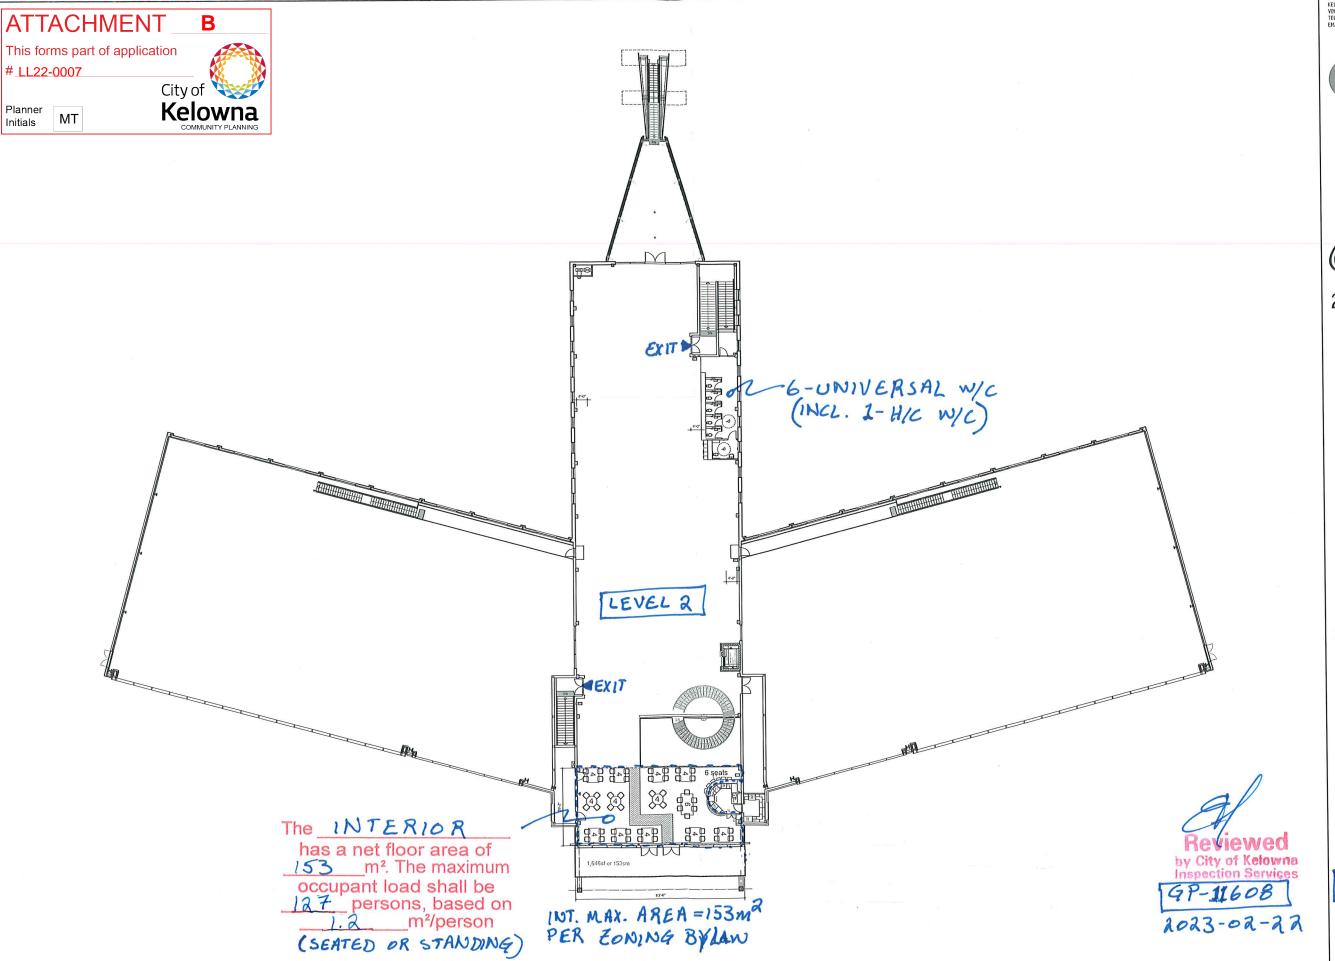

The liquor license will be on the second floor of the Centre which is where a café will be operating. Guests will have the ability to enjoy an alcoholic beverage and small bite to eat after touring the Centre of Excellence, or while waiting for a loved one to land at YLW. Hours of liquor service will be between noon and 5pm daily. Our license will allow a capacity of 127 guests, yet we anticipate staying within 60 guests due to a seated floorplan.

KF AEROSPACE CENTRE FOR EXCELLENCE

5800 LAPOINTE WAY, KELOWNA

A3.11

DRAWINGS ARE NOT TO BE SCALED.
ALL DIMENSIONS SHALL BE VERIFIED ON JO

LEVEL 2 LIQUOR LICENSE

scale: 1/16"=1'0"

| Date    | 2023-02-21  |
|---------|-------------|
| Job No. | m+m 18-1840 |
| Scale   | AS SHOWN    |
| Drawn   | SN          |