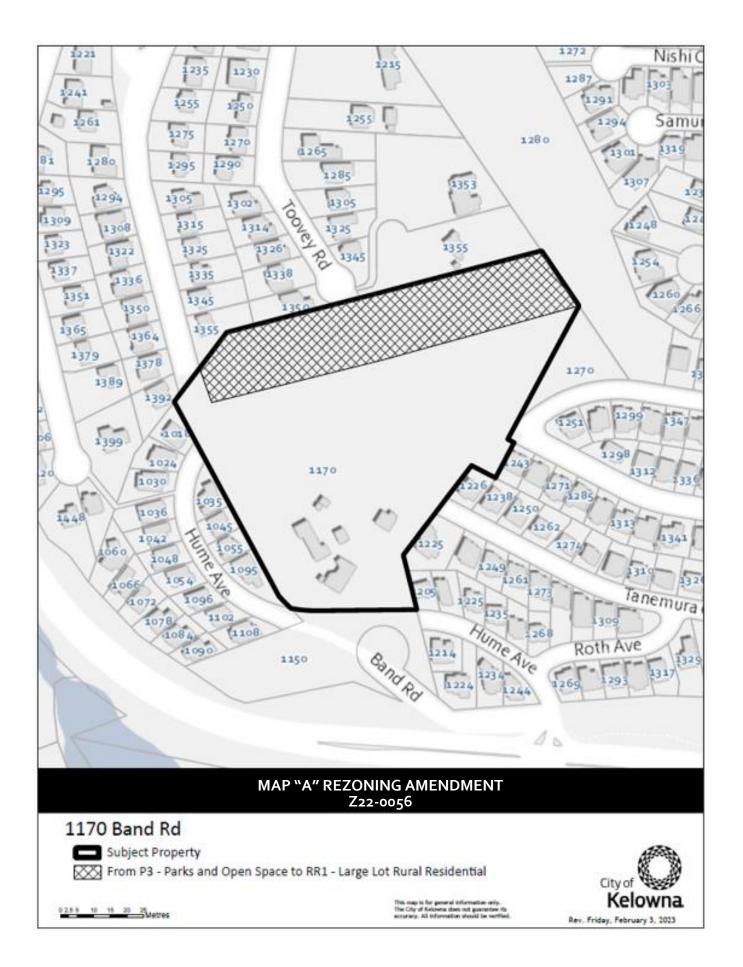

## BYLAW NO. 12483 Z22-0056 Multiple Addresses

A bylaw to amend the "City of Kelowna Zoning Bylaw No. 12375".

The Municipal Council of the City of Kelowna, in open meeting assembled, enacts as follows:

- THAT City of Kelowna Zoning Bylaw No. 12375 be amended by changing the zoning classification of Lot A Section 13 Township 26 ODYD Plan KAP54818 located on Lewis Rd, Kelowna, BC from the RR2 –Small Lot Rural Residential zone to the RR2c – Small Lot Rural Residential with Carriage House zone;
- THAT City of Kelowna Zoning Bylaw No. 12375 be amended by changing the zoning classification of Lot 1 Section 16 Township 28 SDYD Plan 34351, located on Rimrock Rd, Kelowna, BC from the A2 - Agriculture / Rural Residential zone to the RR2c – Small Lot Rural Residential with Carriage House zone;
- 3. THAT City of Kelowna Zoning Bylaw No. 12375 be amended by changing the zoning classification of Lot A District Lot 357 ODYD Plan 18635, located on Barnaby Rd, Kelowna, BC from the RR1 Large Lot Rural Residential zone to the RR1c Large Lot Rural Residential with Carriage House zone;
- 4. THAT City of Kelowna Zoning Bylaw No. 12375 be amended by changing the zoning classification of Lot 19 Section 26 Township 26 ODYD Plan 15377, located on Muir Rd, Kelowna, BC from the RU1 Large Lot Housing zone to the RU2 Medium Lot Housing zone;
- 5. THAT City of Kelowna Zoning Bylaw No. 12375 be amended by changing the zoning classification of portions of Lot A Section 13 Township 26 ODYD Plan EPP19642 Except Plan EPP122639, located on Band Rd, Kelowna, BC from the P3 Parks and Open Space zone to the RR1–Large Lot Rural Residential zone as shown on Map "A" attached to and forming part of this bylaw;
- 6. THAT City of Kelowna Zoning Bylaw No. 12375 be amended by changing the zoning classification of portions of Lot D District Lot 167 and Section 25 Township 28 SDYD Plan KAP53791, located on McClure Rd, Kelowna, BC from the RU1 Large Lot Housing zone to the P3 Parks and Space zone and the RU1 Large Lot Housing zone to the RU2 Medium Lot Housing zone as shown on Map "B" attached to and forming part of this bylaw;
- 7. THAT City of Kelowna Zoning Bylaw No. 12375 be amended by changing the zoning classification of portions of Lot A Sections 20 and 29 Township 29 SDYD Plan KAP44335 Except Plans KAP92565, EPP23066, EPP31364, EPP51781, EPP72348, EPP82001, and EPP100536, located on Steele Rd, Kelowna, BC from the RR1 Large Lot Rural Residential zone to the RR1c Large Lot Rural Residential with Carriage House zone as shown on Map "C" attached to and forming part of this bylaw;
- 8. THAT City of Kelowna Zoning Bylaw No. 12375 be amended by changing the zoning classification of portions of The South 1/2 District Lot 579 SDYD Except Plans KAP86178, KAP86917, KAP87090, KAP87918, EPP9619, EPP9638, EPP12863, EPP15721, EPP18670, EPP22118, EPP55798, EPP45189, EPP72926, EPP74481, EPP77194 and EPP107510, located on Gordon Drive, Kelowna, BC from the RU1 Large Lot Housing zone to the RU2 Medium Lot Housing zone as shown on Map "D" attached to and forming part of this bylaw;