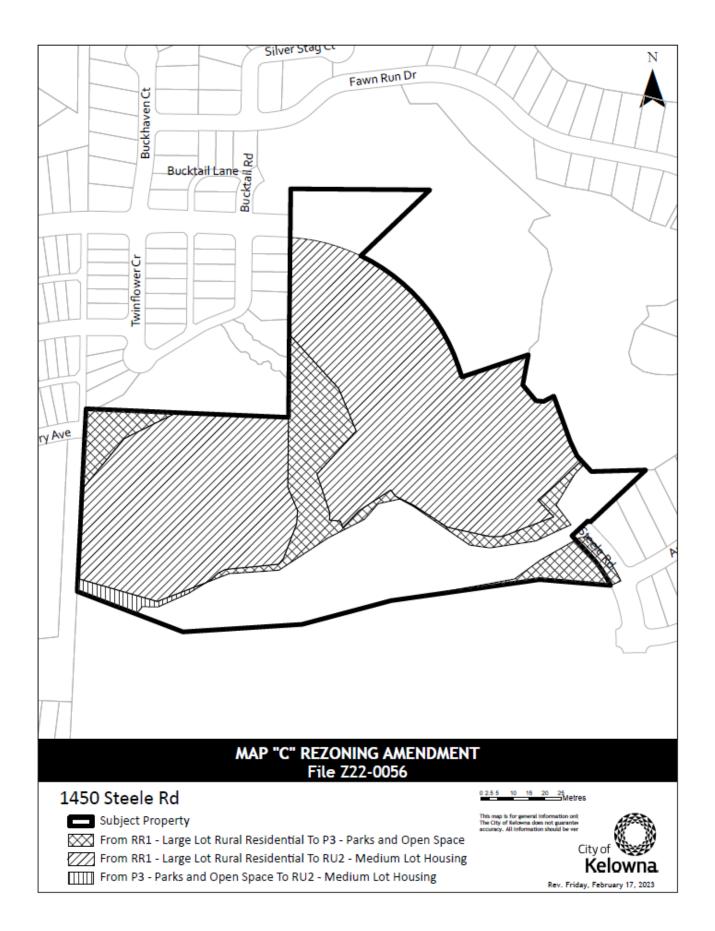

## BYLAW NO. 12483 Z22-0056 Multiple Addresses

A bylaw to amend the "City of Kelowna Zoning Bylaw No. 12375".

The Municipal Council of the City of Kelowna, in open meeting assembled, enacts as follows:

- THAT City of Kelowna Zoning Bylaw No. 12375 be amended by changing the zoning classification of Lot A Section 13 Township 26 ODYD Plan KAP54818 located on Lewis Rd, Kelowna, BC from the RR2 –Small Lot Rural Residential zone to the RR2c – Small Lot Rural Residential with Carriage House zone;
- THAT City of Kelowna Zoning Bylaw No. 12375 be amended by changing the zoning classification of Lot 1 Section 16 Township 28 SDYD Plan 34351, located on Rimrock Rd, Kelowna, BC from the A2 - Agriculture / Rural Residential zone to the RR2c – Small Lot Rural Residential with Carriage House zone;
- 3. THAT City of Kelowna Zoning Bylaw No. 12375 be amended by changing the zoning classification of Lot A District Lot 357 ODYD Plan 18635, located on Barnaby Rd, Kelowna, BC from the RR1 Large Lot Rural Residential zone to the RR1c Large Lot Rural Residential with Carriage House zone;
- 4. THAT City of Kelowna Zoning Bylaw No. 12375 be amended by changing the zoning classification of Lot 19 Section 26 Township 26 ODYD Plan 15377, located on Muir Rd, Kelowna, BC from the RU1 Large Lot Housing zone to the RU2 Medium Lot Housing zone;
- 5. THAT City of Kelowna Zoning Bylaw No. 12375 be amended by changing the zoning classification of portions of Lot A Section 13 Township 26 ODYD Plan EPP19642 Except Plan EPP122639, located on Band Rd, Kelowna, BC from the P3 Parks and Open Space zone to the RR1–Large Lot Rural Residential zone as shown on Map "A" attached to and forming part of this bylaw;
- 6. THAT City of Kelowna Zoning Bylaw No. 12375 be amended by changing the zoning classification of portions of Lot D District Lot 167 and Section 25 Township 28 SDYD Plan KAP53791, located on McClure Rd, Kelowna, BC from the RU1 Large Lot Housing zone to the P3 Parks and Space zone and the RU1 Large Lot Housing zone to the RU2 Medium Lot Housing zone as shown on Map "B" attached to and forming part of this bylaw;
- 7. THAT City of Kelowna Zoning Bylaw No. 12375 be amended by changing the zoning classification of portions of Lot A Sections 20 and 29 Township 29 SDYD Plan KAP44335 Except Plans KAP92565, EPP23066, EPP31364, EPP51781, EPP72348, EPP82001, and EPP100536, located on Steele Rd, Kelowna, BC from the RR1 Large Lot Rural Residential zone to the RR1c Large Lot Rural Residential with Carriage House zone as shown on Map "C" attached to and forming part of this bylaw;
- 8. THAT City of Kelowna Zoning Bylaw No. 12375 be amended by changing the zoning classification of portions of The South 1/2 District Lot 579 SDYD Except Plans KAP86178, KAP86917, KAP87090, KAP87918, EPP9619, EPP9638, EPP12863, EPP15721, EPP18670, EPP22118, EPP55798, EPP45189, EPP72926, EPP74481, EPP77194 and EPP107510, located on Gordon Drive, Kelowna, BC from the RU1 Large Lot Housing zone to the RU2 Medium Lot Housing zone as shown on Map "D" attached to and forming part of this bylaw;