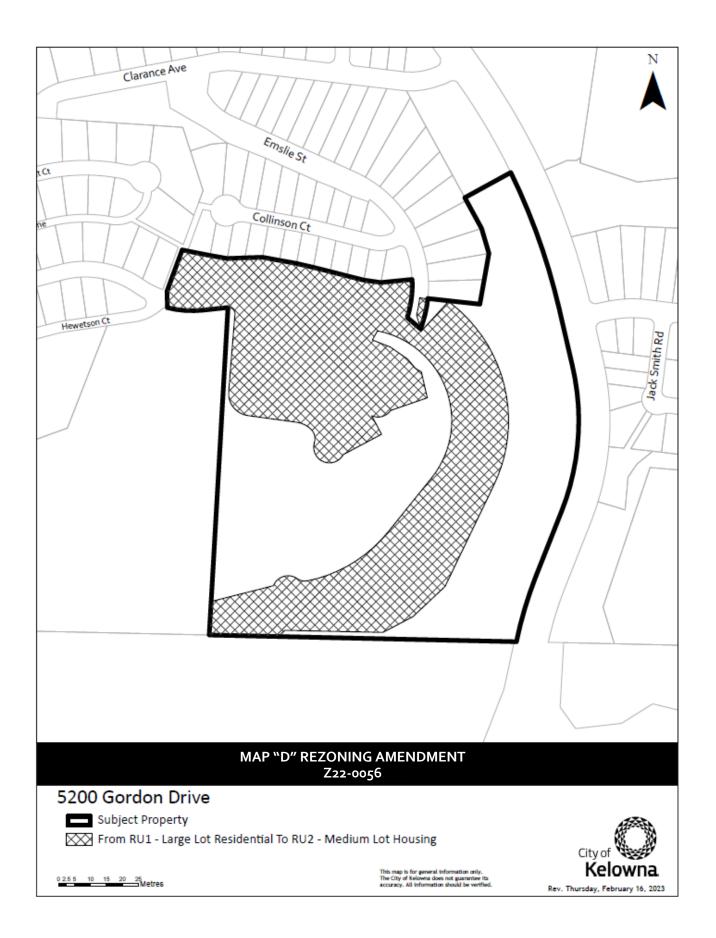

## BYLAW NO. 12483 Z22-0056 Multiple Addresses

A bylaw to amend the "City of Kelowna Zoning Bylaw No. 12375".

The Municipal Council of the City of Kelowna, in open meeting assembled, enacts as follows:

- THAT City of Kelowna Zoning Bylaw No. 12375 be amended by changing the zoning classification of Lot A Section 13 Township 26 ODYD Plan KAP54818 located on Lewis Rd, Kelowna, BC from the RR2 –Small Lot Rural Residential zone to the RR2c – Small Lot Rural Residential with Carriage House zone;
- THAT City of Kelowna Zoning Bylaw No. 12375 be amended by changing the zoning classification of Lot 1 Section 16 Township 28 SDYD Plan 34351, located on Rimrock Rd, Kelowna, BC from the A2 - Agriculture / Rural Residential zone to the RR2c – Small Lot Rural Residential with Carriage House zone;
- 3. THAT City of Kelowna Zoning Bylaw No. 12375 be amended by changing the zoning classification of Lot A District Lot 357 ODYD Plan 18635, located on Barnaby Rd, Kelowna, BC from the RR1 Large Lot Rural Residential zone to the RR1c Large Lot Rural Residential with Carriage House zone;
- 4. THAT City of Kelowna Zoning Bylaw No. 12375 be amended by changing the zoning classification of Lot 19 Section 26 Township 26 ODYD Plan 15377, located on Muir Rd, Kelowna, BC from the RU1 Large Lot Housing zone to the RU2 Medium Lot Housing zone;
- 5. THAT City of Kelowna Zoning Bylaw No. 12375 be amended by changing the zoning classification of portions of Lot A Section 13 Township 26 ODYD Plan EPP19642 Except Plan EPP122639, located on Band Rd, Kelowna, BC from the P3 Parks and Open Space zone to the RR1–Large Lot Rural Residential zone as shown on Map "A" attached to and forming part of this bylaw;
- 6. THAT City of Kelowna Zoning Bylaw No. 12375 be amended by changing the zoning classification of portions of Lot D District Lot 167 and Section 25 Township 28 SDYD Plan KAP53791, located on McClure Rd, Kelowna, BC from the RU1 Large Lot Housing zone to the P3 Parks and Space zone and the RU1 Large Lot Housing zone to the RU2 Medium Lot Housing zone as shown on Map "B" attached to and forming part of this bylaw;
- 7. THAT City of Kelowna Zoning Bylaw No. 12375 be amended by changing the zoning classification of portions of Lot A Sections 20 and 29 Township 29 SDYD Plan KAP44335 Except Plans KAP92565, EPP23066, EPP31364, EPP51781, EPP72348, EPP82001, and EPP100536, located on Steele Rd, Kelowna, BC from the RR1 Large Lot Rural Residential zone to the RR1c Large Lot Rural Residential with Carriage House zone as shown on Map "C" attached to and forming part of this bylaw;
- 8. THAT City of Kelowna Zoning Bylaw No. 12375 be amended by changing the zoning classification of portions of The South 1/2 District Lot 579 SDYD Except Plans KAP86178, KAP86917, KAP87090, KAP87918, EPP9619, EPP9638, EPP12863, EPP15721, EPP18670, EPP22118, EPP55798, EPP45189, EPP72926, EPP74481, EPP77194 and EPP107510, located on Gordon Drive, Kelowna, BC from the RU1 Large Lot Housing zone to the RU2 Medium Lot Housing zone as shown on Map "D" attached to and forming part of this bylaw;