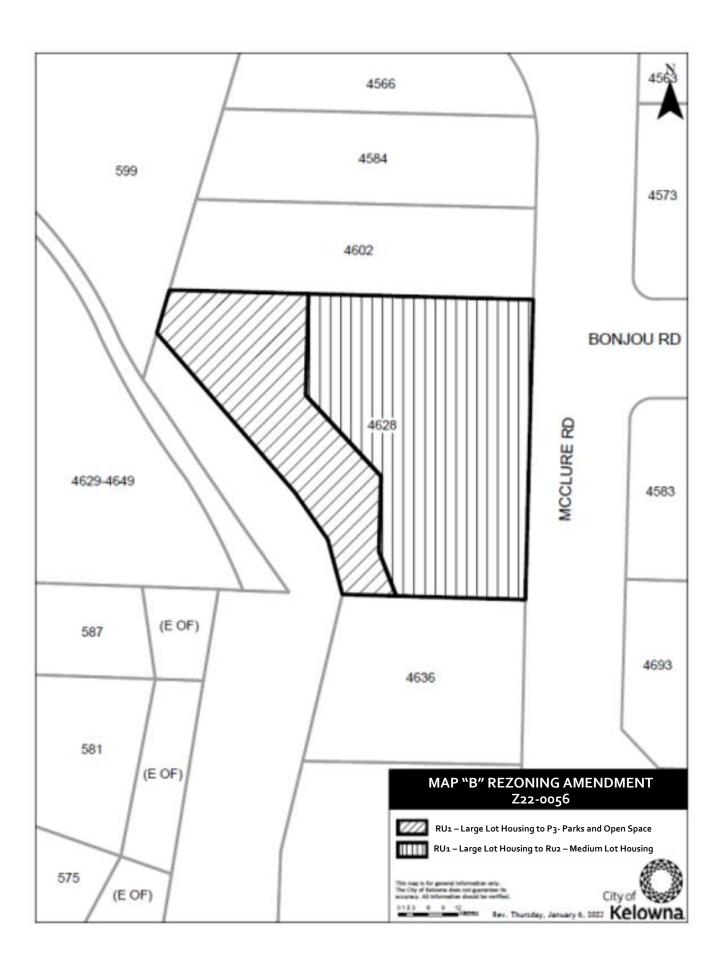

## BYLAW NO. 12483 Z22-0056 Multiple Addresses

A bylaw to amend the "City of Kelowna Zoning Bylaw No. 12375".

The Municipal Council of the City of Kelowna, in open meeting assembled, enacts as follows:

- THAT City of Kelowna Zoning Bylaw No. 12375 be amended by changing the zoning classification of Lot A Section 13 Township 26 ODYD Plan KAP54818 located on Lewis Rd, Kelowna, BC from the RR2 –Small Lot Rural Residential zone to the RR2c – Small Lot Rural Residential with Carriage House zone;
- THAT City of Kelowna Zoning Bylaw No. 12375 be amended by changing the zoning classification of Lot 1 Section 16 Township 28 SDYD Plan 34351, located on Rimrock Rd, Kelowna, BC from the A2 - Agriculture / Rural Residential zone to the RR2c – Small Lot Rural Residential with Carriage House zone;
- 3. THAT City of Kelowna Zoning Bylaw No. 12375 be amended by changing the zoning classification of Lot A District Lot 357 ODYD Plan 18635, located on Barnaby Rd, Kelowna, BC from the RR1 Large Lot Rural Residential zone to the RR1c Large Lot Rural Residential with Carriage House zone;
- 4. THAT City of Kelowna Zoning Bylaw No. 12375 be amended by changing the zoning classification of Lot 19 Section 26 Township 26 ODYD Plan 15377, located on Muir Rd, Kelowna, BC from the RU1 Large Lot Housing zone to the RU2 Medium Lot Housing zone;
- 5. THAT City of Kelowna Zoning Bylaw No. 12375 be amended by changing the zoning classification of portions of Lot A Section 13 Township 26 ODYD Plan EPP19642 Except Plan EPP122639, located on Band Rd, Kelowna, BC from the P3 Parks and Open Space zone to the RR1–Large Lot Rural Residential zone as shown on Map "A" attached to and forming part of this bylaw;
- 6. THAT City of Kelowna Zoning Bylaw No. 12375 be amended by changing the zoning classification of portions of Lot D District Lot 167 and Section 25 Township 28 SDYD Plan KAP53791, located on McClure Rd, Kelowna, BC from the RU1 Large Lot Housing zone to the P3 Parks and Space zone and the RU1 Large Lot Housing zone to the RU2 Medium Lot Housing zone as shown on Map "B" attached to and forming part of this bylaw;
- 7. THAT City of Kelowna Zoning Bylaw No. 12375 be amended by changing the zoning classification of portions of Lot A Sections 20 and 29 Township 29 SDYD Plan KAP44335 Except Plans KAP92565, EPP23066, EPP31364, EPP51781, EPP72348, EPP82001, and EPP100536, located on Steele Rd, Kelowna, BC from the RR1 Large Lot Rural Residential zone to the RR1c Large Lot Rural Residential with Carriage House zone as shown on Map "C" attached to and forming part of this bylaw;
- 8. THAT City of Kelowna Zoning Bylaw No. 12375 be amended by changing the zoning classification of portions of The South 1/2 District Lot 579 SDYD Except Plans KAP86178, KAP86917, KAP87090, KAP87918, EPP9619, EPP9638, EPP12863, EPP15721, EPP18670, EPP22118, EPP55798, EPP45189, EPP72926, EPP74481, EPP77194 and EPP107510, located on Gordon Drive, Kelowna, BC from the RU1 Large Lot Housing zone to the RU2 Medium Lot Housing zone as shown on Map "D" attached to and forming part of this bylaw;