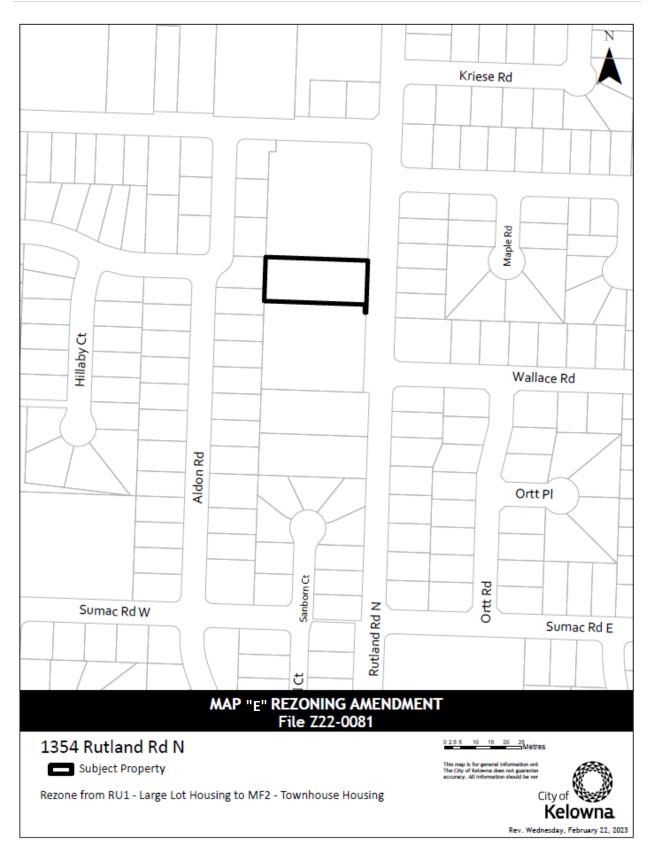

| No. | Original<br>Zoning File # | Address               | Legal Description                                        | Rezoning Details                                                    | Reason for Change                                                                   |
|-----|---------------------------|-----------------------|----------------------------------------------------------|---------------------------------------------------------------------|-------------------------------------------------------------------------------------|
|     |                           |                       |                                                          |                                                                     | are to align the new Zoning<br>Bylaw 12375 with these<br>previously adopted bylaws. |
|     | Z18-0058                  | 615 Francis Ave       | Lot 15, District Lot 14, ODYD, Plan 1141                 | Rezone from<br>RU4 to MF2                                           |                                                                                     |
|     | Z21-0055                  | 1875 Richter St       | Lot 1, District Lot 138, ODYD, Plan<br>EPP117925         | Rezone from<br>RU4 to MF2r                                          |                                                                                     |
|     | Z18-0097                  | 1354 Rutland Rd N     | Lot CP, ODYD, Plan EPS8996 as shown on Map "E" (BL12495) | Rezone from<br>RU1 to MF2 as<br>shown on<br><u>Map</u> "E"(BL12495) |                                                                                     |
|     | Z21-0050                  | 959-961 Lawson<br>Ave | Lot B, District Lot 138, ODYD, Plan 14934                | Rezone from<br>MF1 to MF2                                           |                                                                                     |
|     | Z21-0050                  | 971 Lawson Ave        | Lot 7, District Lot 138, ODYD, Plan 2378                 | Rezone from<br>MF1 to MF2                                           |                                                                                     |