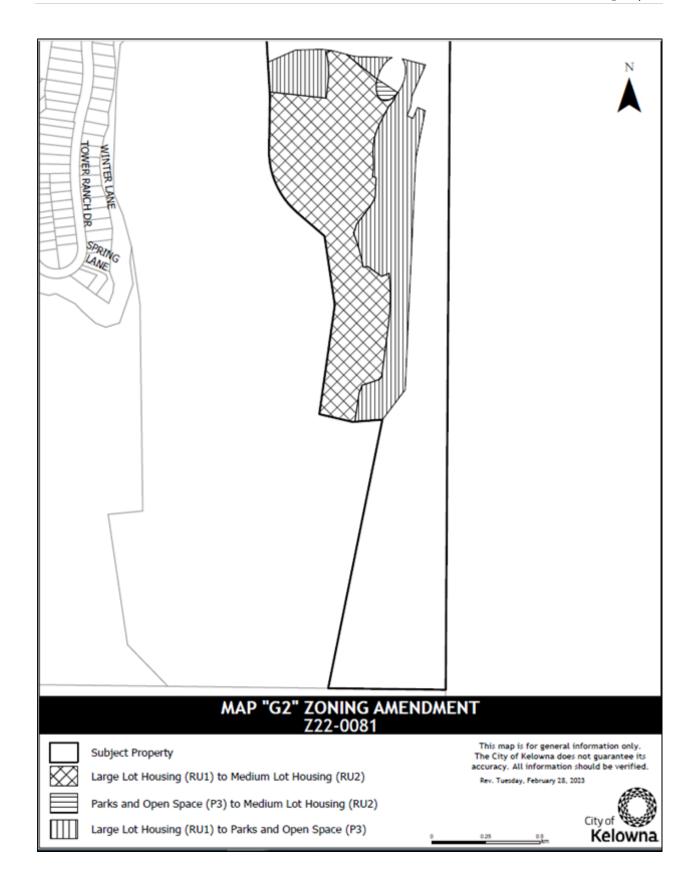

| No. | Original<br>Zoning File # | Address                  | Legal Description                                      | Rezoning Details                                        | Reason for Change                                                                                                                                             |
|-----|---------------------------|--------------------------|--------------------------------------------------------|---------------------------------------------------------|---------------------------------------------------------------------------------------------------------------------------------------------------------------|
| 11. | Z20-0023                  | 2160 Tower Ranch<br>Blvd | Lot 4, Section 31, Township 27, ODYD, Plan<br>KAP80993 | Rezone as identified on Map "G1" and Map "G2" (BL12495) | This rezoning application was adopted under Bylaw 8000. The recommended changes are to align the new Zoning Bylaw 12375 with these previously adopted bylaws. |