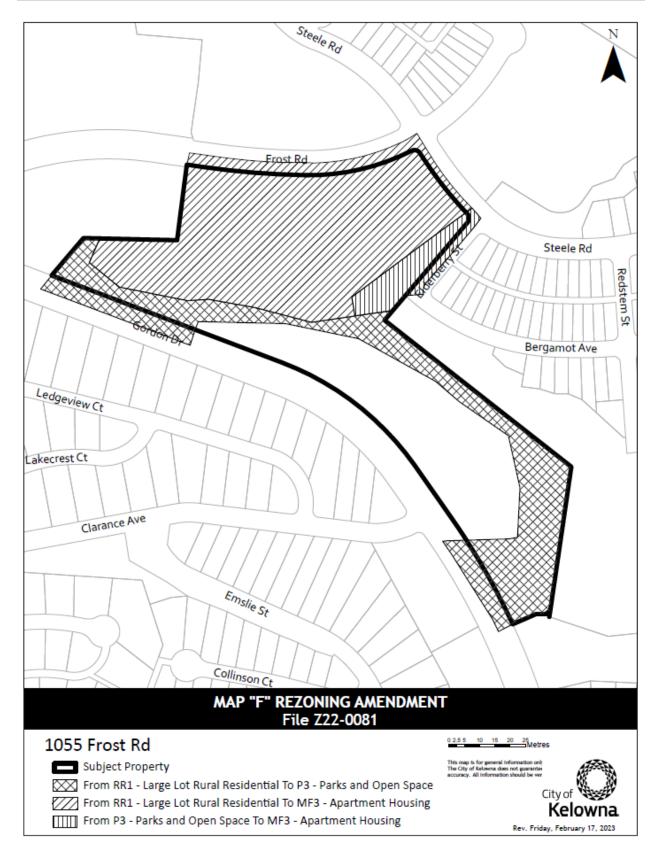

| No. | Original<br>Zoning File # | Address       | Legal Description                            | Rezoning Details                                                                     | Reason for Change                                                                                                                                             |
|-----|---------------------------|---------------|----------------------------------------------|--------------------------------------------------------------------------------------|---------------------------------------------------------------------------------------------------------------------------------------------------------------|
| 10. | Z21-0032                  | 1055 Frost Rd | Lot 1, District Lot 579, SDYD, Plan EPP74481 | Rezone from<br>RR1 / P3 to the<br>zones identified<br>in <u>Map "F"</u><br>(BL12495) | This rezoning application was adopted under Bylaw 8000. The recommended changes are to align the new Zoning Bylaw 12375 with these previously adopted bylaws. |