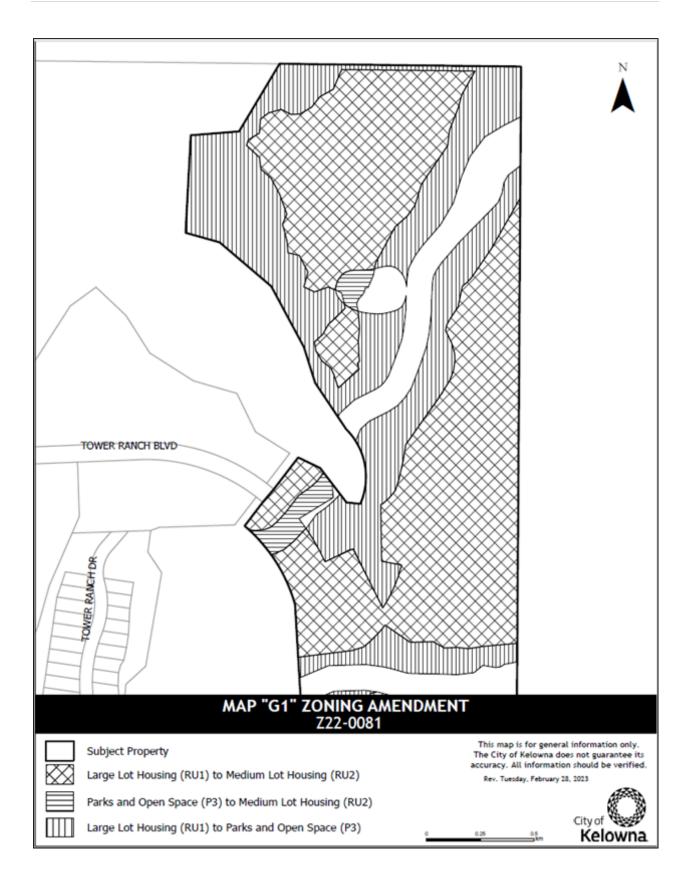

| No. | Original<br>Zoning File # | Address                  | Legal Description                                      | Rezoning Details                                        | Reason for Change                                                                                                                                             |
|-----|---------------------------|--------------------------|--------------------------------------------------------|---------------------------------------------------------|---------------------------------------------------------------------------------------------------------------------------------------------------------------|
| 11. | Z20-0023                  | 2160 Tower Ranch<br>Blvd | Lot 4, Section 31, Township 27, ODYD, Plan<br>KAP80993 | Rezone as identified on Map "G1" and Map "G2" (BL12495) | This rezoning application was adopted under Bylaw 8000. The recommended changes are to align the new Zoning Bylaw 12375 with these previously adopted bylaws. |