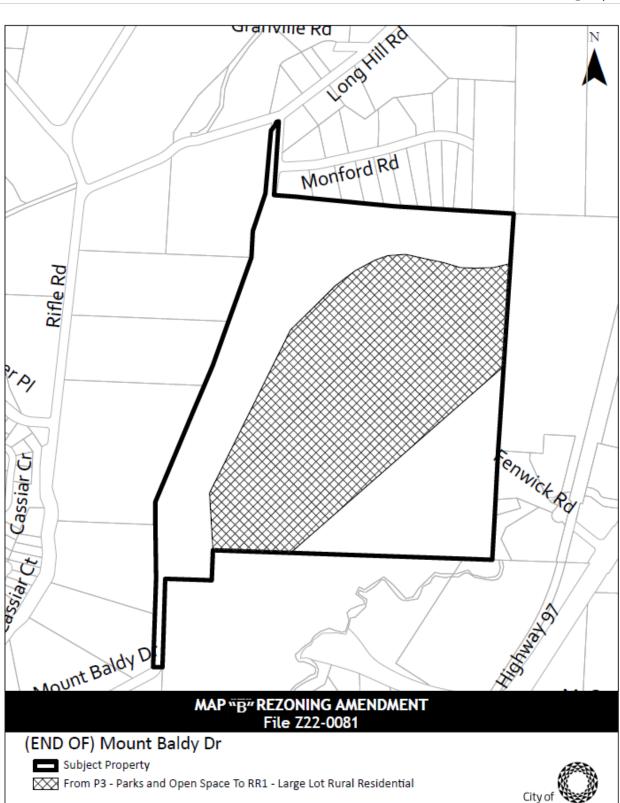

| No. | Original<br>Zoning File # | Address                    | Legal Description                                                                                                 | Rezoning Details                                                                  | Reason for Change                                                                                        |
|-----|---------------------------|----------------------------|-------------------------------------------------------------------------------------------------------------------|-----------------------------------------------------------------------------------|----------------------------------------------------------------------------------------------------------|
| 9.  | n/a                       | (END OF) Mount<br>Baldy Dr | Lot A, Sections 28 & 34, Township 26 and of District Lot 415, ODYD, Plan 36774 Except Plans KAP88921 and EPP12262 | Rezone the P3<br>portion of the<br>lot to RR1 as<br>Shown on Map<br>"B" (BL12494) | Change the zoning to a base zone in order for the park area to be determined through a rezoning process. |