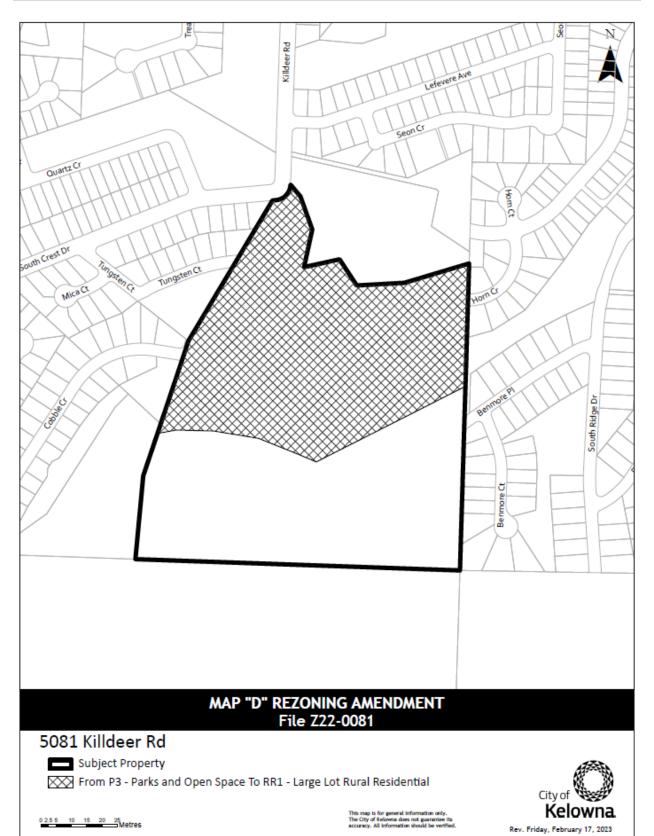

| No. | Original<br>Zoning File # | Address          | Legal Description                                                                                          | Rezoning Details                                                                    | Reason for Change                                                                                              |
|-----|---------------------------|------------------|------------------------------------------------------------------------------------------------------------|-------------------------------------------------------------------------------------|----------------------------------------------------------------------------------------------------------------|
| 8.  | n/a                       | 5061 Killdeer Rd | Lot 1, Section 24, Township 28, SDYD,<br>Plan 42749                                                        | Rezone from<br>P3 to RR1                                                            | Change the zoning to a base zone in order for the park area to be determined through a rezoning process.       |
|     | n/a                       | 5081 Killdeer Rd | Lot B, Section 24, Township 28, SDYD, Plan 28853, Except Plans 30846, 30848, 34710, 37381, 39945 and 42749 | Rezone split<br>zoned lot from<br>(P3 & RR1) to<br>RR1 as shown<br>on Map "D" (BL12 | Change the zoning to a base zone in order for the park area to be determined through a rezoning process.  495) |