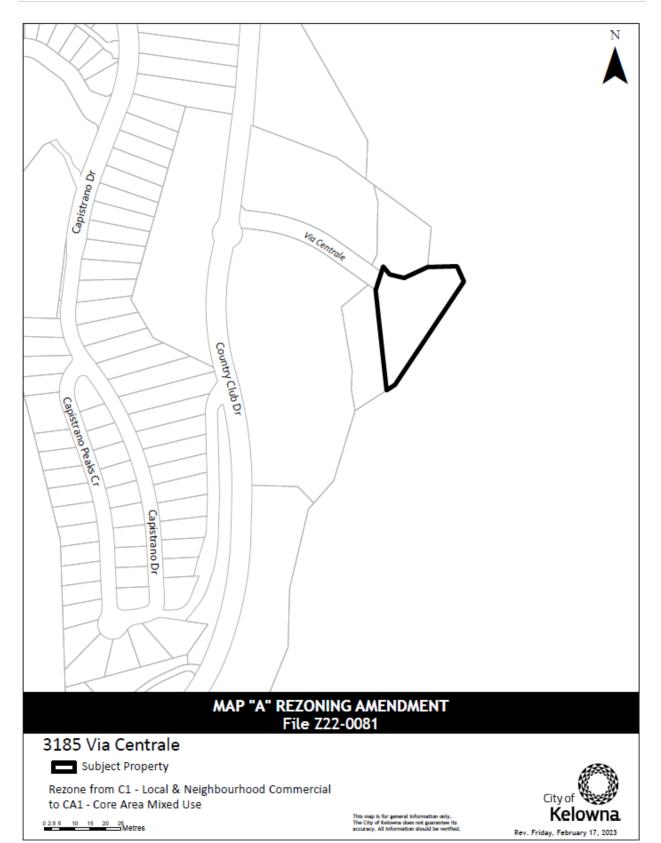

| No. | Original<br>Zoning File # | Address           | Legal Description                                      | Rezoning Details                                             | Reason for Change                                                                                           |
|-----|---------------------------|-------------------|--------------------------------------------------------|--------------------------------------------------------------|-------------------------------------------------------------------------------------------------------------|
| 2.  | n/a                       | 3185 Via Centrale | Lot CP, ODYD, KAS1655<br>as shown on Map "A" (BL12494) | Rezone from<br>C1 to CA1 as<br>shown on Map<br>"A" (BL12494) | Recommended rezone from local commercial to mixed used to reflect the existing 4 storey mixed use building. |