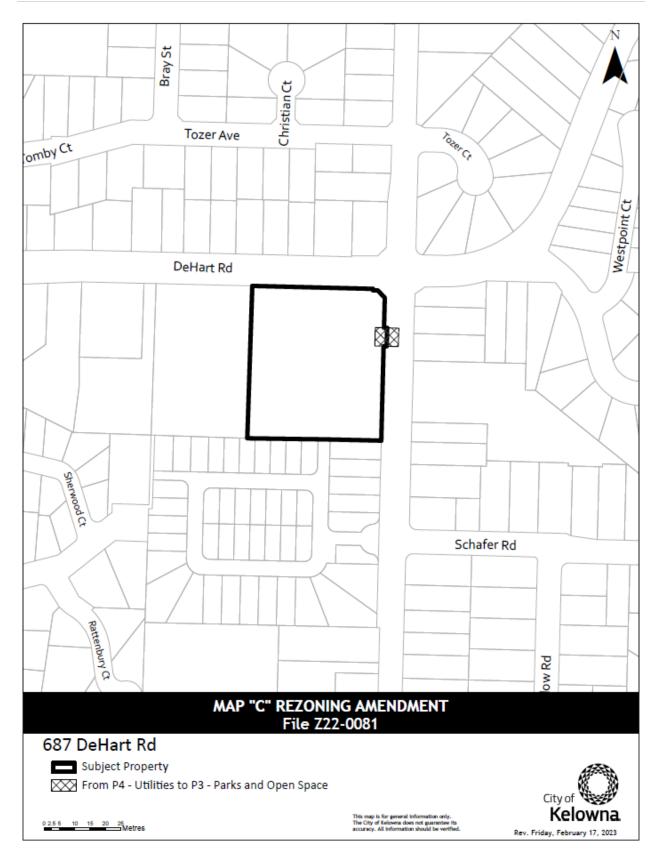

| No. | Original<br>Zoning File # | Address       | Legal Description                               | Rezoning Details                                                                              | Reason for Change                                                                                             |
|-----|---------------------------|---------------|-------------------------------------------------|-----------------------------------------------------------------------------------------------|---------------------------------------------------------------------------------------------------------------|
| 7.  | n/a                       | 687 DeHart Rd | Lot A, District Lot 358, ODYD, Plan<br>KAP89280 | Rezone the<br>split zoned lot<br>from (P <sub>3</sub> & P <sub>4</sub> )<br>to P <sub>3</sub> | The small portion of the P4 area is unnecessary for the DeHart Park construction.                             |
|     | n/a                       | 639 DeHart Rd | Lot 2, District Lot 358, ODYD, Plan<br>KAP69898 | Rezone from<br>P2 to P3 as<br>shown on Map<br>"C" (BL12495)                                   | The P <sub>3</sub> – Parks and Open<br>Space zone is the correct zone<br>for the DeHart Park<br>construction. |