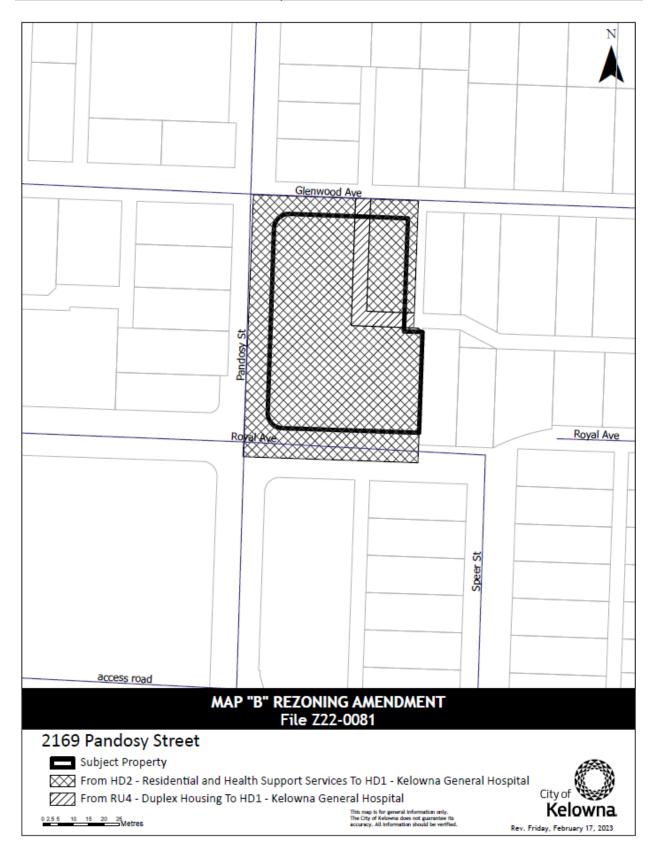

| No. | Original<br>Zoning File # | Address          | Legal Description                                                | Rezoning Details                | Reason for Change                                                                                                                                                                                                |
|-----|---------------------------|------------------|------------------------------------------------------------------|---------------------------------|------------------------------------------------------------------------------------------------------------------------------------------------------------------------------------------------------------------|
| 3.  | n/a                       | 2311 Pandosy St  | Lot B, District Lot 14, ODYD, Plan 4463,<br>Except Plan KAP88012 | Rezone from<br>HD2 to MF3       | To facilitate the deletion of the HD2 as a unnecessary zone and consolidated the health uses within the multifamily zones that exist within the C-HTH (Core Area - Health District) future land use designation. |
|     | n/a                       | 2257 Speer St.   | Lot A, District Lot 14, ODYD, Plan<br>EPP116552                  | Rezone from<br>HD2 to MF3       |                                                                                                                                                                                                                  |
|     | n/a                       | 2169 Pandosy St. | Lot A, District Lot 14, ODYD, Plan<br>EPP27000                   | Rezone from<br>HD2 / RU4 to HD1 |                                                                                                                                                                                                                  |

| No. | Original<br>Zoning File # | Address         | Legal Description                                                 | Rezoning Details                                             | Reason for Change |
|-----|---------------------------|-----------------|-------------------------------------------------------------------|--------------------------------------------------------------|-------------------|
|     |                           |                 |                                                                   | as shown on Map "B" (BL12495)                                |                   |
|     | n/a                       | 48o Royal Ave   | Lot 4, District Lot 14, ODYD, Plan 7535,<br>Except Plan EPP108760 | Rezone from<br>HD2 to MF3                                    |                   |
|     | n/a                       | 416 Royal Ave   | Lot 1, District Lot 14, ODYD, Plan<br>EPP91145                    | Rezone from<br>HD2r to MF3r                                  |                   |
|     | n/a                       | 2245 Abbott St. | Lot CP, ODYD, Plan<br>EPS4334 as shown on Map<br>"A" (BL12495)    | Rezone from<br>HD2 to MF3 as<br>shown on<br>Map "A"(BL12495) |                   |
|     | n/a                       | 321 Royal Ave   | Lot 1, District Lot 14, ODYD, Plan<br>EPP87313                    | Rezone from<br>HD2 to MF3                                    |                   |