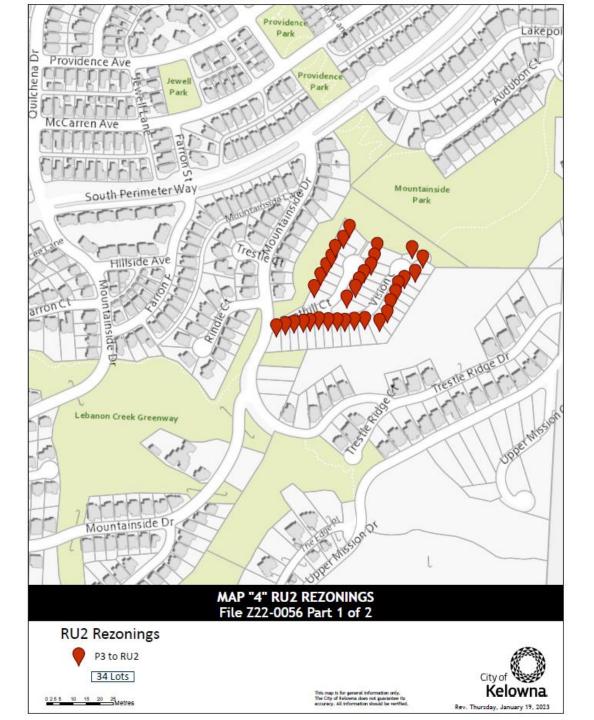

# No.4 – RU2 Rezonings

| <b>.</b> |                        |                  |                                                             |                                               | Itelowiia                                                                                                                                                     |
|----------|------------------------|------------------|-------------------------------------------------------------|-----------------------------------------------|---------------------------------------------------------------------------------------------------------------------------------------------------------------|
| No.      | Original Zoning File # |                  | Legal Description                                           | Rezoning Details                              | Reason for Change                                                                                                                                             |
| 4.       |                        | 5500 Foothill Ct | Lot 1, Section 14, Township 28, SDYD, Plan EPP117728        | Rezone from P3 to RU2                         | This rezoning application was adopted under Bylaw 8000. The recommended changes are to align the new Zoning Bylaw 12375 with these previously adopted bylaws. |
|          |                        | 5504 Foothill Ct | Lot 2, Section 14, Township 28, SDYD, Plan EPP117728        | Rezone from P <sub>3</sub> to RU <sub>2</sub> |                                                                                                                                                               |
|          |                        | 5508 Foothill Ct | Lot 3, Section 14, Township 28, SDYD, Plan EPP117728        | Rezone from P <sub>3</sub> to RU <sub>2</sub> |                                                                                                                                                               |
|          | TA19-0020              | 5512 Foothill Ct | Lot 4, Sections 14 & 23, Township 28, SDYD, Plan EPP117728  | Rezone from P <sub>3</sub> to RU <sub>2</sub> |                                                                                                                                                               |
|          | TA19-0020              | 5516 Foothill Ct | Lot 5, Section 23, Township 28, SDYD, Plan EPP117728        | Rezone from P <sub>3</sub> to RU <sub>2</sub> |                                                                                                                                                               |
|          | TA19-0020              | 5520 Foothill Ct | Lot 6, Section 23, Township 28, SDYD, Plan EPP117728        | Rezone from P <sub>3</sub> to RU <sub>2</sub> |                                                                                                                                                               |
|          | TA19-0020              | 5524 Foothill Ct | Lot 7, Section 23, Township 28, SDYD, Plan EPP117728        | Rezone from P <sub>3</sub> to RU <sub>2</sub> |                                                                                                                                                               |
|          | TA19-0020              | 5529 Foothill Ct | Lot 8, Section 23, Township 28, SDYD, Plan EPP117728        | Rezone from P <sub>3</sub> to RU <sub>2</sub> |                                                                                                                                                               |
|          |                        | 5533 Foothill Ct | Lot 9, Sections 14 & 23, Township 28, SDYD, Plan EPP117728  | Rezone from P <sub>3</sub> to RU <sub>2</sub> |                                                                                                                                                               |
|          | TA19-0020              | 5537 Foothill Ct | Lot 10, Section 14, Township 28, SDYD, Plan EPP117728       | Rezone from P <sub>3</sub> to RU <sub>2</sub> |                                                                                                                                                               |
|          | TA19-0020              | 5541 Foothill Ct | Lot 11, Section 14, Township 28, SDYD, Plan EPP117728       | Rezone from P <sub>3</sub> to RU <sub>2</sub> |                                                                                                                                                               |
|          | TA19-0020              | 5545 Foothill Ct | Lot 12, Section 14, Township 28, SDYD, Plan EPP117728       | Rezone from P <sub>3</sub> to RU <sub>2</sub> |                                                                                                                                                               |
|          | TA19-0020              | 5549 Foothill Ct | Lot 13, Section 14, Township 28, SDYD, Plan EPP117728       | Rezone from P <sub>3</sub> to RU <sub>2</sub> |                                                                                                                                                               |
|          | TA19-0020              | 5553 Foothill Ct | Lot 14, Section 14, Township 28, SDYD, Plan EPP117728       | Rezone from P <sub>3</sub> to RU <sub>2</sub> |                                                                                                                                                               |
|          | TA19-0020              | 5557 Foothill Ct | Lot 15, Section 14, Township 28, SDYD, Plan EPP117728       | Rezone from P <sub>3</sub> to RU <sub>2</sub> |                                                                                                                                                               |
|          | TA19-0020              | 5561 Foothill Ct | Lot 16, Section 14, Township 28, SDYD, Plan EPP117728       | Rezone from P <sub>3</sub> to RU <sub>2</sub> |                                                                                                                                                               |
|          | TA19-0020              | 5565 Foothill Ct | Lot 17, Section 14, Township 28, SDYD, Plan EPP117728       | Rezone from P <sub>3</sub> to RU <sub>2</sub> |                                                                                                                                                               |
|          | TA19-0020              | 5569 Foothill Ct | Lot 18, Section 14, Township 28, SDYD, Plan EPP117728       | Rezone from P <sub>3</sub> to RU <sub>2</sub> |                                                                                                                                                               |
|          | TA19-0020              | 5573 Foothill Ct | Lot 19, Section 14, Township 28, SDYD, Plan EPP117728       | Rezone from P <sub>3</sub> to RU <sub>2</sub> |                                                                                                                                                               |
|          | TA19-0020              | 411 Vision Ct    | Lot 20, Section 14, Township 28, SDYD, Plan EPP117728       | Rezone from P <sub>3</sub> to RU <sub>2</sub> |                                                                                                                                                               |
|          | TA19-0020              | 415 Vision Ct    | Lot 21, Section 14, Township 28, SDYD, Plan EPP117728       | Rezone from P <sub>3</sub> to RU <sub>2</sub> |                                                                                                                                                               |
|          | TA19-0020              | 419 Vision Ct    | Lot 22, Section 14, Township 28, SDYD, Plan EPP117728       | Rezone from P <sub>3</sub> to RU <sub>2</sub> |                                                                                                                                                               |
|          | TA19-0020              | 423 Vision Ct    | Lot 23, Section 14, Township 28, SDYD, Plan EPP117728       | Rezone from P <sub>3</sub> to RU <sub>2</sub> |                                                                                                                                                               |
|          | TA19-0020              | 427 Vision Ct    | Lot 24, Section 14, Township 28, SDYD, Plan EPP117728       | Rezone from P <sub>3</sub> to RU <sub>2</sub> |                                                                                                                                                               |
|          | TA19-0020              | 431 Vision Ct    | Lot 25, Section 14, Township 28, SDYD, Plan EPP117728       | Rezone from P <sub>3</sub> to RU <sub>2</sub> |                                                                                                                                                               |
|          |                        | 435 Vision Ct    | Lot 26, Section 14, Township 28, SDYD, Plan EPP117728       | Rezone from P <sub>3</sub> to RU <sub>2</sub> |                                                                                                                                                               |
|          | TA19-0020              | 437 Vision Ct    | Lot 27, Section 14, Township 28, SDYD, Plan EPP117728       | Rezone from P <sub>3</sub> to RU <sub>2</sub> |                                                                                                                                                               |
|          | TA19-0020              | 443 Vision Ct    | Lot 28, Section 14, Township 28, SDYD, Plan EPP117728       | Rezone from P <sub>3</sub> to RU <sub>2</sub> |                                                                                                                                                               |
|          | TA19-0020              | 447 Vision Ct    | Lot 29, Section 14, Township 28, SDYD, Plan EPP117728       | Rezone from P <sub>3</sub> to RU <sub>2</sub> |                                                                                                                                                               |
|          |                        | 451 Vision Ct    | Lot 30, Section 14, Township 28, SDYD, Plan EPP117728       | Rezone from P <sub>3</sub> to RU <sub>2</sub> |                                                                                                                                                               |
|          |                        | 455 Vision Ct    | Lot 31, Section 14, Township 28, SDYD, Plan EPP117728       | Rezone from P <sub>3</sub> to RU <sub>2</sub> |                                                                                                                                                               |
|          |                        | 459 Vision Ct    | Lot 32, Section 14, Township 28, SDYD, Plan EPP117728       | Rezone from P <sub>3</sub> to RU <sub>2</sub> |                                                                                                                                                               |
|          | *                      | 463 Vision Ct    | Lot 33, Sections 14 & 23, Township 28, SDYD, Plan EPP117728 | Rezone from P <sub>3</sub> to RU <sub>2</sub> |                                                                                                                                                               |
|          |                        | 467 Vision Ct    | Lot 34, Section 23, Township 28, SDYD, Plan EPP117728       | Rezone from P <sub>3</sub> to RU <sub>2</sub> |                                                                                                                                                               |