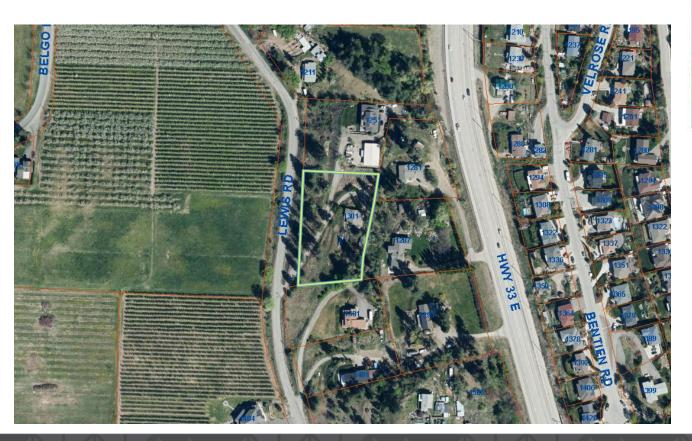

# No.1 – 1301 Lewis Road

#### ► RR2 to RR2c

|    | Original<br>Zoning File # | Address         | Legal Description                                | Rezoning Details        | Reason for Change                                                                        |
|----|---------------------------|-----------------|--------------------------------------------------|-------------------------|------------------------------------------------------------------------------------------|
| 1. | n/a                       | 1301 Lewis Road | Lot A, Section 13, Township 26, Plan<br>KAP54818 | Rezone from RR2 to RR2c | Mapping error between<br>Bylaw 8000 and Bylaw<br>12375. Property was<br>rezoned in 2003. |

### No.1 – 1301 Lewis Road

► RR2 to RR2c