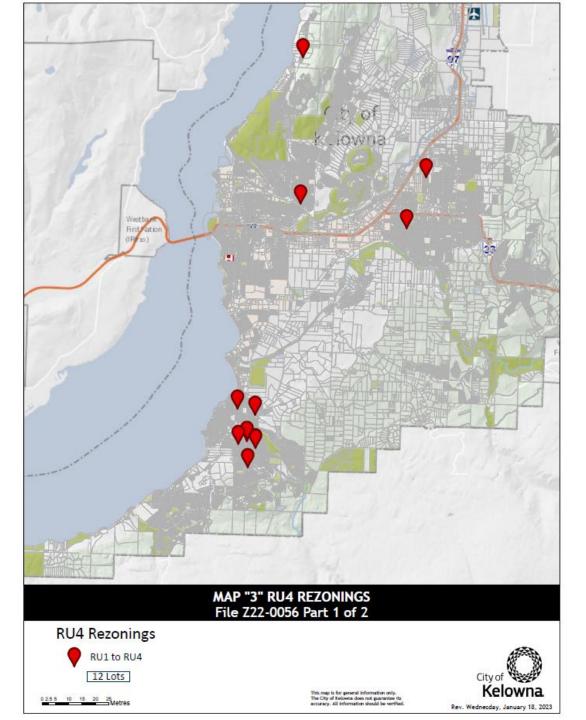

# No.3 – RU4 Rezonings

| No. | Original Zoning<br>File # | Address            | Legal Description                                                     | Rezoning Details       | Reason for Change                                                                                                                                             |
|-----|---------------------------|--------------------|-----------------------------------------------------------------------|------------------------|---------------------------------------------------------------------------------------------------------------------------------------------------------------|
| 3-  | Z21-0013                  | 4617 Fordham Rd    | Lot 1, District Lot 357, ODYD, Plan EPP118918                         | Rezone from RU1 to RU4 | This rezoning application was adopted under Bylaw 8000. The recommended changes are to align the new Zoning Bylaw 12375 with these previously adopted bylaws. |
|     | Z21-0013                  | 4619 Fordham Rd    | Lot 2, District Lot 357, ODYD, Plan EPP118918                         | Rezone from RU1 to RU4 |                                                                                                                                                               |
|     | Z21-0017                  | 1653 Highland Dr N | Lot 4, Section 29, Township 26, ODYD, Plan<br>KAP12634                | Rezone from RU1 to RU4 |                                                                                                                                                               |
|     | Z21-0021                  | 763 Barnaby Rd     | Lot C, District Lot 357, ODYD, Plan KAP24757                          | Rezone from RU1 to RU4 |                                                                                                                                                               |
|     | Z21-0107                  | 658 Greene Rd      | Lot B, District Lot 358, Land District 41, ODYD, Plan KAP32043        | Rezone from RU1 to RU4 |                                                                                                                                                               |
|     | Z22-0001                  | 920 Franklyn Rd    | Lot 23, District Lot 143, ODYD, Plan KAP21429                         | Rezone from RU1 to RU4 |                                                                                                                                                               |
|     | Z21-0063                  | 440 Gertsmar Rd    | Lot A, Section 22, Township 26, Land District 41, ODYD, Plan KAP29966 | Rezone from RU1 to RU4 |                                                                                                                                                               |
|     | Z22-0017                  | 4563 Gordon Dr.    | Lot A, District Lot 357, ODYD, Plan KAP18353                          | Rezone from RU1 to RU4 |                                                                                                                                                               |
|     | Z22-0017                  | 4573 Gordon Dr.    | Lot B, District Lot 357, ODYD, Plan KAP18353                          | Rezone from RU1 to RU4 |                                                                                                                                                               |
|     | Z22-0027                  | 259 Clifton Rd N   | Lot 6, Section 8, Township 23, ODYD, Plan<br>KAP20895                 | Rezone from RU1 to RU4 |                                                                                                                                                               |
|     | Z22-0008                  | 634 McClure Rd     | Lot 13, District Lot 357, ODYD, Plan KAP18280                         | Rezone from Ru1 to RU4 |                                                                                                                                                               |
|     | Z20-0080                  | 855 Dehart Rd      | Lot 45, District Lot 358, ODYD, Plan KAP40481                         | Rezone from RU1 to RU4 |                                                                                                                                                               |