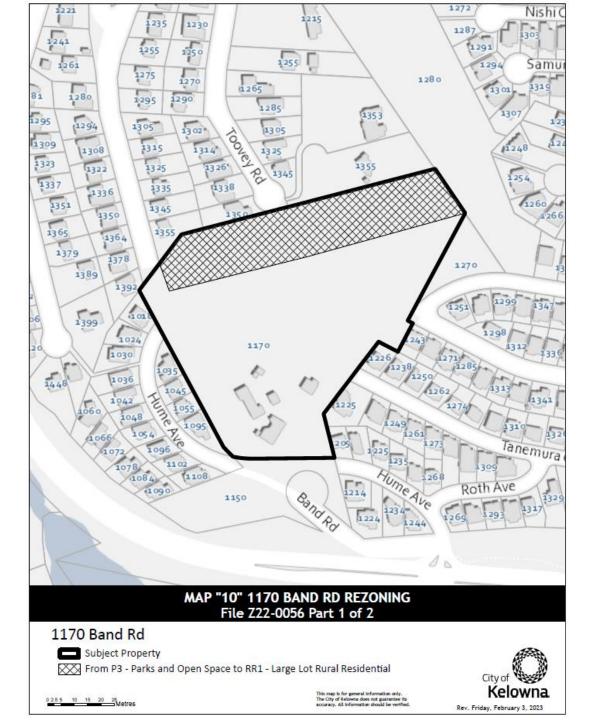

## No.9 – 1170 Band

#### ▶ Rezone portion of P3 to RR1

| No. | Original<br>Zoning File<br># | Address      | Legal Description                                   | Rezoning Details                   | Reason for Change                                                                                                                                                                                                                                                               |
|-----|------------------------------|--------------|-----------------------------------------------------|------------------------------------|---------------------------------------------------------------------------------------------------------------------------------------------------------------------------------------------------------------------------------------------------------------------------------|
| 9.  | n/a                          | 1170 Band Rd | Lot A, Section 13, Township 26, ODYD, Plan EPP19642 | Rezone as per: Map 10 1170 Band Rd | The overall bylaw changed OCP Park designated areas to the P3 zone but was intended to be on areas that are not future development areas (like Mission Creek, regional parks, etc.). Therefore, the P3 portion of the parcel should be determined through the rezoning process. |