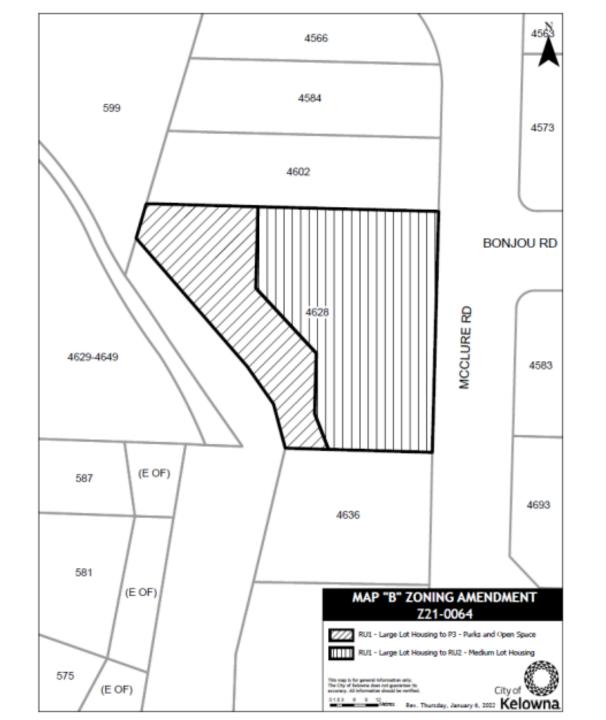

Reason for Change                                                                                                                                             |
|-----|---------------------------|-------------|------------------------------------------------------|------------------------|---------------------------------------------------------------------------------------------------------------------------------------------------------------|
| 6.  | Z22-0016                  | 140 Muir Rd | Lot 19, Section 26, Township 26, ODYD, Plan KAP15377 | Rezone from RU1 to RU2 | This rezoning application was adopted under Bylaw 8000. The recommended changes are to align the new Zoning Bylaw 12375 with these previously adopted bylaws. |





## No.7 – 4628 McClure Rd

Split Zoning to RU2 & P3





# No.8 – 1450 Steele Rd



Split Zoning to RU2 & P3







## No.9 – 1170 Band

#### ▶ Rezone portion of P3 to RR1

| No. | Original<br>Zoning File<br># | Address      | Legal Description                                   | Rezoning Details                   | Reason for Change                                                                                                                                                                                                                                                               |
|-----|------------------------------|--------------|-----------------------------------------------------|------------------------------------|-----------------------------------------------------------------------------------------------------------------------