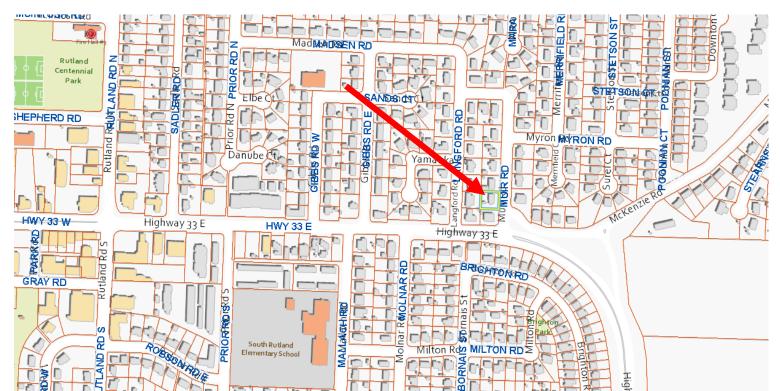

### No.6 – 140 Muir Rd

| No. | Original Zoning<br>File # | Address     | Legal Description                                    | Rezoning Details       | Reason for Change                                                                                                                                             |
|-----|---------------------------|-------------|------------------------------------------------------|------------------------|---------------------------------------------------------------------------------------------------------------------------------------------------------------|
| 6.  | Z22-0016                  | 140 Muir Rd | Lot 19, Section 26, Township 26, ODYD, Plan KAP15377 | Rezone from RU1 to RU2 | This rezoning application was adopted under Bylaw 8000. The recommended changes are to align the new Zoning Bylaw 12375 with these previously adopted bylaws. |