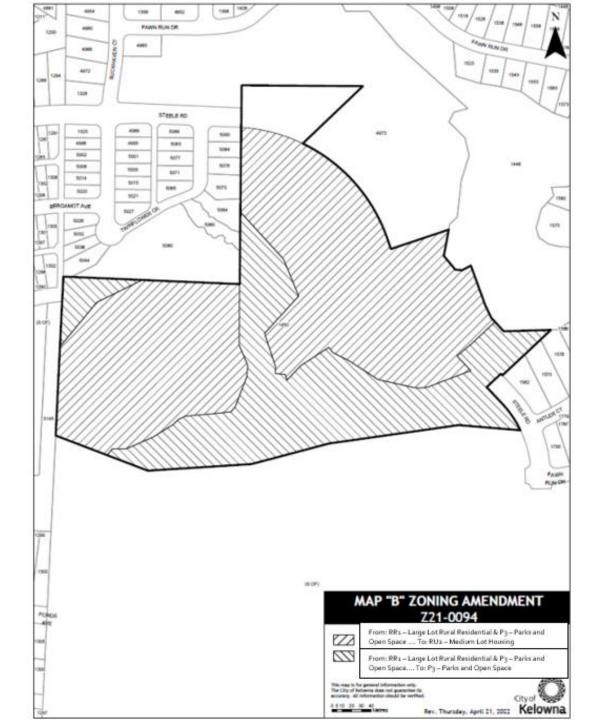

### No.10 – (W of) Carnoustie Dr

#### ▶ Rezone from RU5 to RU2

| No. | Original<br>Zoning File<br># | Address               | Legal Description                                              | Rezoning Details          | Reason for Change                                                                                                                                                                                                                                                                            |
|-----|------------------------------|-----------------------|----------------------------------------------------------------|---------------------------|----------------------------------------------------------------------------------------------------------------------------------------------------------------------------------------------------------------------------------------------------------------------------------------------|
| 10. | n/a                          | (W of ) Carnoustie Dr | Lot 23, Section 19 & 24, Township 26 & 27, ODYD, Plan EPP75803 | Rezone from RU5 to<br>RU2 | The new Zoning Bylaw deleted the original custom hillside zones that was assigned to this property. The new Zoning Bylaw assumed this property was a bareland strata lot. However, to provide flexibility in subdivision design, the RU2 zone allows for a traditional freehold subdivision. |

(W of) Carnoustie Dr

Staff recommend the bylaw (Z22-0056) Part 1 of 2 be forward to Public Hearing