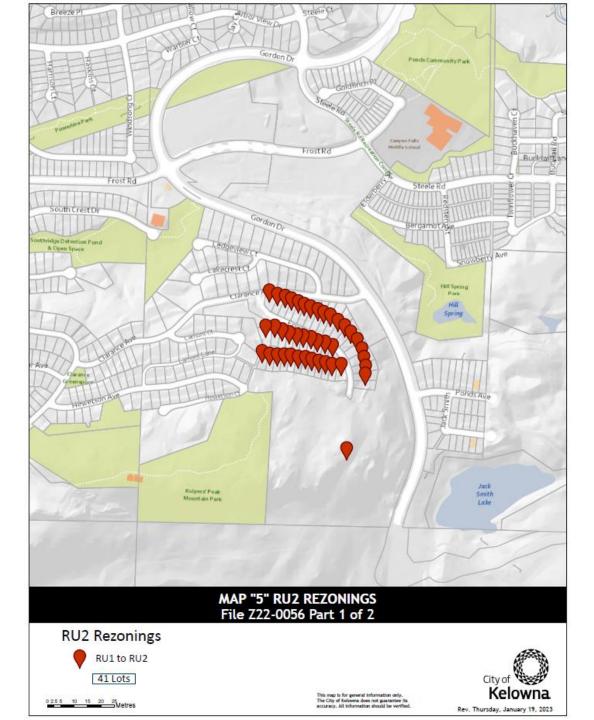

# No.5 – RU2 Rezonings

| City of |
|---------|
| Kelowna |

|    | Original Zoning File # |                   | Legal Description                           | Rezoning Details       | Reason for Change                                                                                                                                             |
|----|------------------------|-------------------|---------------------------------------------|------------------------|---------------------------------------------------------------------------------------------------------------------------------------------------------------|
| 5. | J                      |                   | Lot S 1/2, District Lot 579, Plan Epp107510 |                        | This rezoning application was adopted under Bylaw 8000. The recommended changes are to align the new Zoning Bylaw 12375 with these previously adopted bylaws. |
|    | Z19-0103               |                   | Lot 1, District Lot 579, Plan EPP107510     | Rezone from RU1 to RU2 |                                                                                                                                                               |
|    | Z19-0103               | 1008 Emslie St    | Lot 2, District Lot 579, Plan EPP107510     | Rezone from RU1 to RU2 |                                                                                                                                                               |
|    | Z19-0103               | 1012 Emslie St    | Lot 3, District Lot 579, Plan EPP107510     | Rezone from RU1 to RU2 |                                                                                                                                                               |
|    | Z19-0103               | 1016 Emslie St    | Lot 4, District Lot 579, Plan EPP107510     | Rezone from RU1 to RU2 |                                                                                                                                                               |
|    | Z19-0103               | 1018 Emslie St    | Lot 5, District Lot 579, Plan EPP107510     | Rezone from RU1 to RU2 |                                                                                                                                                               |
|    | Z19-0103               | 1022 Emslie St    | Lot 6, District Lot 579, Plan EPP107510     | Rezone from RU1 to RU2 |                                                                                                                                                               |
|    | Z19-0103               | 1026 Emslie St    | Lot 7, District Lot 579, Plan EPP107510     | Rezone from RU1 to RU2 |                                                                                                                                                               |
|    | Z19-0103               | 1030 Emslie St    | Lot 8, District Lot 579, Plan EPP107510     | Rezone from RU1 to RU2 |                                                                                                                                                               |
|    | Z19-0103               | 1034 Emslie St    | Lot 9, District Lot 579, Plan EPP107510     | Rezone from RU1 to RU2 |                                                                                                                                                               |
|    | Z19-0103               | 1038 Emslie St    | Lot 10, District Lot 579, Plan EPP107510    | Rezone from RU1 to RU2 |                                                                                                                                                               |
|    | Z19-0103               | 1042 Emslie St    | Lot 11, District Lot 579, Plan EPP107510    | Rezone from RU1 to RU2 |                                                                                                                                                               |
|    | Z19-0103               | 1046 Emslie St    | Lot 12, District Lot 579, Plan EPP107510    | Rezone from RU1 to RU2 |                                                                                                                                                               |
|    | Z19-0103               | 1050 Emslie St    | Lot 13, District Lot 579, Plan EPP107510    | Rezone from RU1 to RU2 |                                                                                                                                                               |
|    | Z19-0103               | 1054 Emslie St    | Lot 14, District Lot 579, Plan EPP107510    | Rezone from RU1 to RU2 |                                                                                                                                                               |
|    | Z19-0103               | 1058 Emslie St    | Lot 15, District Lot 579, Plan EPP107510    | Rezone from RU1 to RU2 |                                                                                                                                                               |
|    | Z19-0103               | 1062 Emslie St    | Lot 16, District Lot 579, Plan EPP107510    | Rezone from RU1 to RU2 |                                                                                                                                                               |
|    | Z19-0103               |                   | Lot 17, District Lot 579, Plan EPP107510    | Rezone from RU1 to RU2 |                                                                                                                                                               |
|    | Z19-0103               | 1070 Emslie St    | Lot 18, District Lot 579, Plan EPP107510    | Rezone from RU1 to RU2 |                                                                                                                                                               |
|    | Z19-0103               | 1120 Collinson Ct | Lot 19, District Lot 579, Plan EPP107510    | Rezone from RU1 to RU2 |                                                                                                                                                               |
|    | Z19-0103               | 1114 Collinson Ct | Lot 20, District Lot 579, Plan EPP107510    | Rezone from RU1 to RU2 |                                                                                                                                                               |
|    | Z19-0103               | 1108 Collinson Ct | Lot 21, District Lot 579, Plan EPP107510    | Rezone from RU1 to RU2 |                                                                                                                                                               |