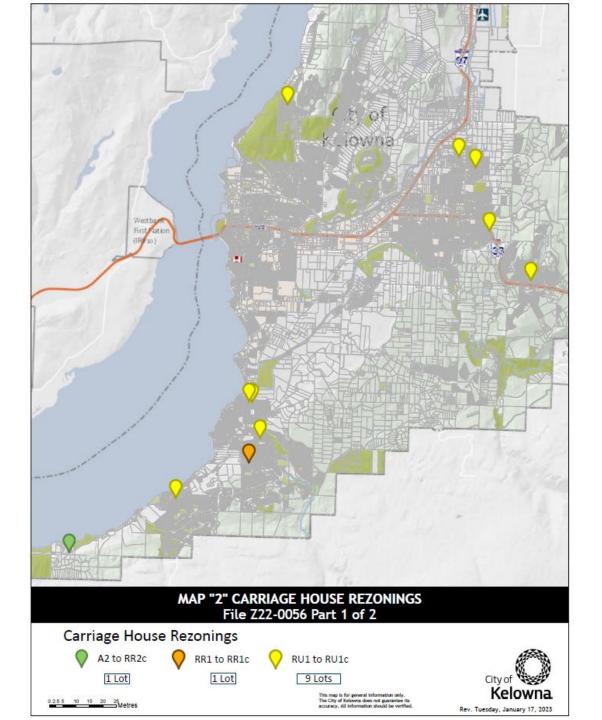

#### No.2 – Carriage House Rezonings

| No. | Original Zoning<br>File # | Address              | Legal Description                                                      | Rezoning Details        | Reason for Change                                                                                                                                             |
|-----|---------------------------|----------------------|------------------------------------------------------------------------|-------------------------|---------------------------------------------------------------------------------------------------------------------------------------------------------------|
| 2.  | Z21-0103                  | 330 Sumac Rd E       | Lot 11, Section 35, Township 26, ODYD, Plan<br>KAP24739                | Rezone from RU1 to RU1c | This rezoning application was adopted under Bylaw 8000. The recommended changes are to align the new Zoning Bylaw 12375 with these previously adopted bylaws. |
|     | Z22-0021                  | 180 Rimrock Rd       | Lot 1, Section 16, Township 28, SDYD, Plan<br>KAP34351                 | Rezone from A2 to RR2c  |                                                                                                                                                               |
|     | Z21-0052                  | 681 Paret Pl         | Lot 3, District Lot 358, Land District 41, ODYD, Plan KAP26534         | Rezone from RU1 to RU1c |                                                                                                                                                               |
|     | Z21-0065                  | 664 Barnaby Rd       | Lot A, District Lot 357, Land District 41, ODYD,<br>Plan KAP18635      | Rezone from RR1 to RR1c |                                                                                                                                                               |
|     | Z22-0012                  | 661 Del Monte Ct     | Lot 7, District Lot 358, Land District 41, ODYD, Plan KAP27079         | Rezone from RU1 to RU1c |                                                                                                                                                               |
|     | Z22-0023                  | 445 Brighton Rd      | Lot 83, Section 24, Township 26, Land District 41, ODYD, Plan KAP24631 | Rezone from RU1 to RU1c |                                                                                                                                                               |
|     | Z22-0026                  | 217 Merlin Ct        | Lot 50, Section 6, Township 23, ODYD, Plan<br>KAP42134                 | Rezone from RU1 to RU1c |                                                                                                                                                               |
|     | Z22-0030                  | 394 Viewcrest Ct     | Lot 17, Section 23, Township 28, ODYD, Plan<br>KAP53665                | Rezone from RU1 to RU1c |                                                                                                                                                               |
|     | Z22-0031                  | 1649 Feedham Ave     | Lot 149, Section 13, Township 26, ODYD, Plan<br>KAP24361               | Rezone from RU1 to RU1c |                                                                                                                                                               |
|     | Z21-0091                  | 766-769 Nathan Rd    | Lot A, District Lot 358, Land District 41, Plan<br>KAP18535            | Rezone from RU1 to RU1c |                                                                                                                                                               |
|     | Z19-0064                  | 249 Fitzpatrick Road | Lot 1 Section 35 Township 26, ODYD KAP55899                            | Rezone from RU1 to RU1c |                                                                                                                                                               |