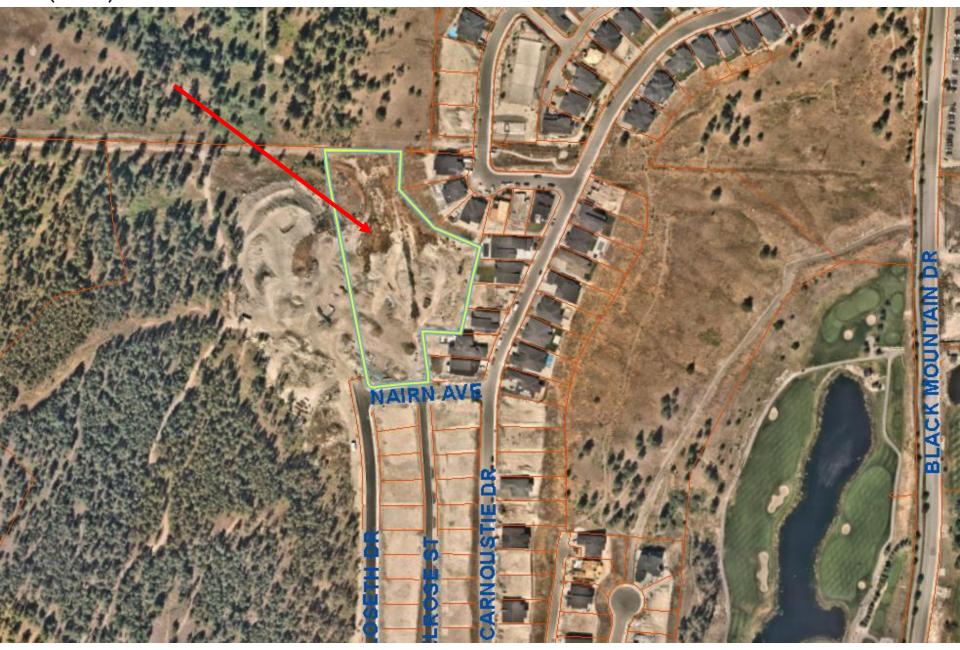

### No.10 – (W of) Carnoustie Dr

#### ▶ Rezone from RU5 to RU2

| No. | Original<br>Zoning File<br># | Address               | Legal Description                                              | Rezoning Details          | Reason for Change                                                                                                                                                                                                                                                                            |
|-----|------------------------------|-----------------------|----------------------------------------------------------------|---------------------------|----------------------------------------------------------------------------------------------------------------------------------------------------------------------------------------------------------------------------------------------------------------------------------------------|
| 10. | n/a                          | (W of ) Carnoustie Dr | Lot 23, Section 19 & 24, Township 26 & 27, ODYD, Plan EPP75803 | Rezone from RU5 to<br>RU2 | The new Zoning Bylaw deleted the original custom hillside zones that was assigned to this property. The new Zoning Bylaw assumed this property was a bareland strata lot. However, to provide flexibility in subdivision design, the RU2 zone allows for a traditional freehold subdivision. |