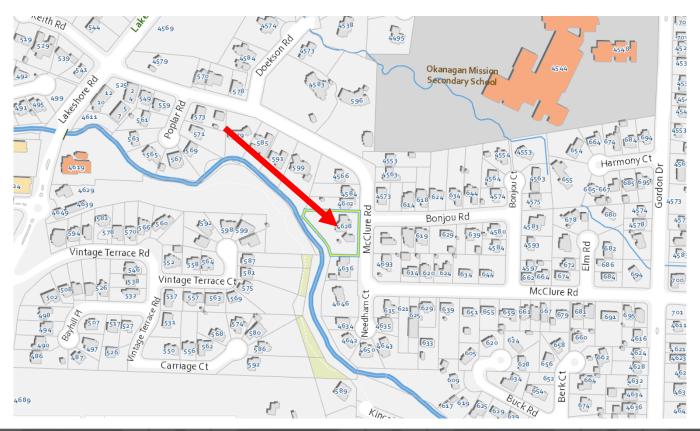

| Reason for Change                                                                                                                                             |
|-----|---------------------------|-------------|------------------------------------------------------|------------------------|---------------------------------------------------------------------------------------------------------------------------------------------------------------|
| 6.  | Z22-0016                  | 140 Muir Rd | Lot 19, Section 26, Township 26, ODYD, Plan KAP15377 | Rezone from RU1 to RU2 | This rezoning application was adopted under Bylaw 8000. The recommended changes are to align the new Zoning Bylaw 12375 with these previously adopted bylaws. |





## No.7 – 4628 McClure Rd

Split Zoning to RU2 & P3





# No.8 – 1450 Steele Rd



Split Zoning to RU2 & P3







## No.9 – 1170 Band

#### ▶ Rezone portion of P3 to RR1

| No. | Original<br>Zoning File<br># | Address      | Legal Description                                   | Rezoning Details                   | Reason for Change                                                                                                                                                                                                                                                               |
|-----|------------------------------|--------------|-----------------------------------------------------|------------------------------------|---------------------------------------------------------------------------------------------------------------------