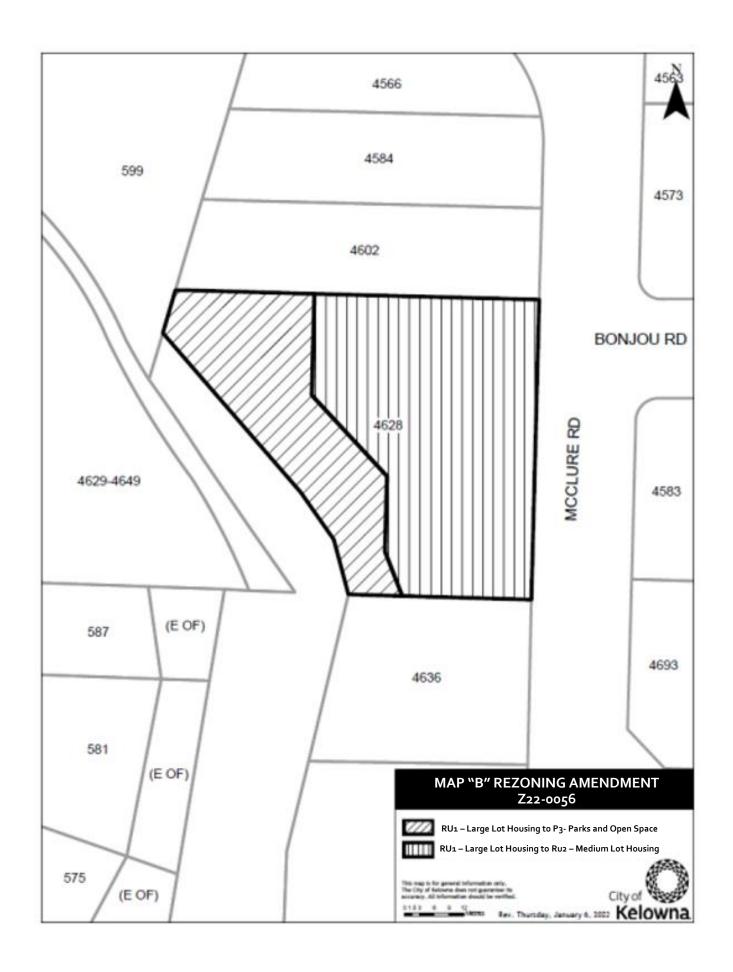

## BYLAW NO. 12483 Z22-0056 Multiple Addresses

A bylaw to amend the "City of Kelowna Zoning Bylaw No. 12375".

The Municipal Council of the City of Kelowna, in open meeting assembled, enacts as follows:

- 1. THAT City of Kelowna Zoning Bylaw No. 12375 be amended by changing the zoning classification of Lot A Section 13 Township 26 ODYD Plan KAP54818 located on Lewis Rd, Kelowna, BC from the RR2 –Small Lot Rural Residential zone to the RR2c Small Lot Rural Residential with Carriage House zone;
- 2. THAT City of Kelowna Zoning Bylaw No. 12375 be amended by changing the zoning classification of Lot 1 Section 16 Township 28 SDYD Plan 34351, located on Rimrock Rd, Kelowna, BC from the A2 Agriculture / Rural Residential zone to the RR2c Small Lot Rural Residential with Carriage House zone;
- 3. THAT City of Kelowna Zoning Bylaw No. 12375 be amended by changing the zoning classification of Lot A District Lot 357 ODYD Plan 18635, located on Barnaby Rd, Kelowna, BC from the RR1 Large Lot Rural Residential zone to the RR1c Large Lot Rural Residential with Carriage House zone;
- 4. THAT City of Kelowna Zoning Bylaw No. 12375 be amended by changing the zoning classification of Lot 19 Section 26 Township 26 ODYD Plan 15377, located on Muir Rd, Kelowna, BC from the RU1 Large Lot Housing zone to the RU2 Medium Lot Housing zone;
- 5. THAT City of Kelowna Zoning Bylaw No. 12375 be amended by changing the zoning classification of portions of Lot A Section 13 Township 26 ODYD Plan EPP19642 Except Plan EPP122639, located on Band Rd, Kelowna, BC from the P3 Parks and Open Space zone to the RR1 Large Lot Rural Residential zone as shown on Map "A" attached to and forming part of this bylaw;
- 6. THAT City of Kelowna Zoning Bylaw No. 12375 be amended by changing the zoning classification of portions of Lot D District Lot 167 and Section 25 Township 28 SDYD Plan KAP53791, located on McClure Rd, Kelowna, BC from the RU1 Large Lot Housing zone to the P3 Parks and Space zone and the RU1 Large Lot Housing zone to the RU2 Medium Lot Housing zone as shown on Map "B" attached to and forming part of this bylaw;
- 7. THAT City of Kelowna Zoning Bylaw No. 12375 be amended by changing the zoning classification of portions of Lot A Sections 20 and 29 Township 29 SDYD Plan KAP44335 Except Plans KAP92565, EPP23066, EPP31364, EPP51781, EPP72348, EPP82001, and EPP100536, located on Steele Rd, Kelowna, BC from the RR1 Large Lot Rural Residential zone to the RR1c Large Lot Rural Residential with Carriage House zone as shown on Map "C" attached to and forming part of this bylaw;
- 8. THAT City of Kelowna Zoning Bylaw No. 12375 be amended by changing the zoning classification of portions of The South 1/2 District Lot 579 SDYD Except Plans KAP86178, KAP86917, KAP87090, KAP87918, EPP9619, EPP9638, EPP12863, EPP15721, EPP18670, EPP22118, EPP55798, EPP45189, EPP72926, EPP74481, EPP77194 and EPP107510, located on Gordon Drive, Kelowna, BC from the RU1 Large Lot Housing zone to the RU2 Medium Lot Housing zone as shown on Map "D" attached to and forming part of this bylaw;