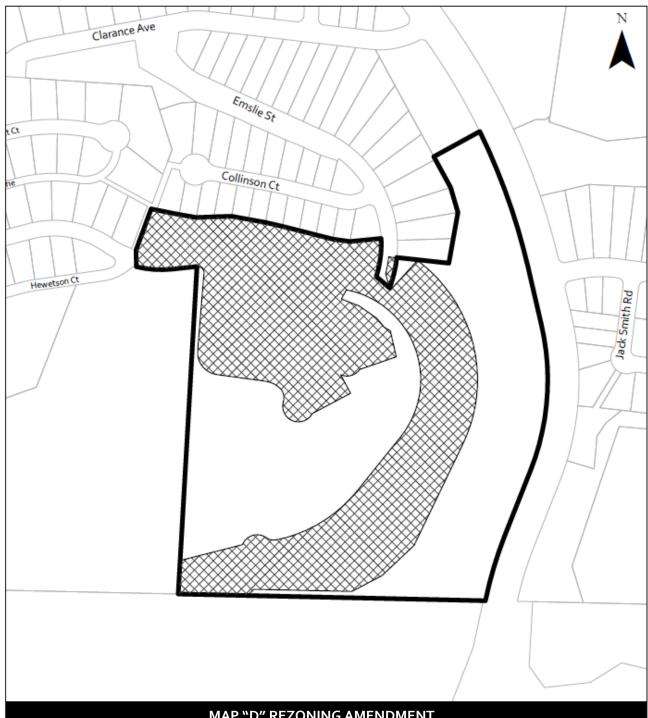

## BYLAW NO. 12483 Z22-0056 Multiple Addresses

A bylaw to amend the "City of Kelowna Zoning Bylaw No. 12375".

The Municipal Council of the City of Kelowna, in open meeting assembled, enacts as follows:

- 1. THAT City of Kelowna Zoning Bylaw No. 12375 be amended by changing the zoning classification of Lot A Section 13 Township 26 ODYD Plan KAP54818 located on Lewis Rd, Kelowna, BC from the RR2 –Small Lot Rural Residential zone to the RR2c Small Lot Rural Residential with Carriage House zone;
- 2. THAT City of Kelowna Zoning Bylaw No. 12375 be amended by changing the zoning classification of Lot 1 Section 16 Township 28 SDYD Plan 34351, located on Rimrock Rd, Kelowna, BC from the A2 Agriculture / Rural Residential zone to the RR2c Small Lot Rural Residential with Carriage House zone;
- 3. THAT City of Kelowna Zoning Bylaw No. 12375 be amended by changing the zoning classification of Lot A District Lot 357 ODYD Plan 18635, located on Barnaby Rd, Kelowna, BC from the RR1 Large Lot Rural Residential zone to the RR1c Large Lot Rural Residential with Carriage House zone;
- 4. THAT City of Kelowna Zoning Bylaw No. 12375 be amended by changing the zoning classification of Lot 19 Section 26 Township 26 ODYD Plan 15377, located on Muir Rd, Kelowna, BC from the RU1 Large Lot Housing zone to the RU2 Medium Lot Housing zone;
- 5. THAT City of Kelowna Zoning Bylaw No. 12375 be amended by changing the zoning classification of portions of Lot A Section 13 Township 26 ODYD Plan EPP19642 Except Plan EPP122639, located on Band Rd, Kelowna, BC from the P3 Parks and Open Space zone to the RR1 Large Lot Rural Residential zone as shown on Map "A" attached to and forming part of this bylaw;
- 6. THAT City of Kelowna Zoning Bylaw No. 12375 be amended by changing the zoning classification of portions of Lot D District Lot 167 and Section 25 Township 28 SDYD Plan KAP53791, located on McClure Rd, Kelowna, BC from the RU1 Large Lot Housing zone to the P3 Parks and Space zone and the RU1 Large Lot Housing zone to the RU2 Medium Lot Housing zone as shown on Map "B" attached to and forming part of this bylaw;
- 7. THAT City of Kelowna Zoning Bylaw No. 12375 be amended by changing the zoning classification of portions of Lot A Sections 20 and 29 Township 29 SDYD Plan KAP44335 Except Plans KAP92565, EPP23066, EPP31364, EPP51781, EPP72348, EPP82001, and EPP100536, located on Steele Rd, Kelowna, BC from the RR1 Large Lot Rural Residential zone to the RR1c Large Lot Rural Residential with Carriage House zone as shown on Map "C" attached to and forming part of this bylaw;
- 8. THAT City of Kelowna Zoning Bylaw No. 12375 be amended by changing the zoning classification of portions of The South 1/2 District Lot 579 SDYD Except Plans KAP86178, KAP86917, KAP87090, KAP87918, EPP9619, EPP9638, EPP12863, EPP15721, EPP18670, EPP22118, EPP55798, EPP45189, EPP72926, EPP74481, EPP77194 and EPP107510, located on Gordon Drive, Kelowna, BC from the RU1 Large Lot Housing zone to the RU2 Medium Lot Housing zone as shown on Map "D" attached to and forming part of this bylaw;

# MAP "D" REZONING AMENDMENT Z22-0056