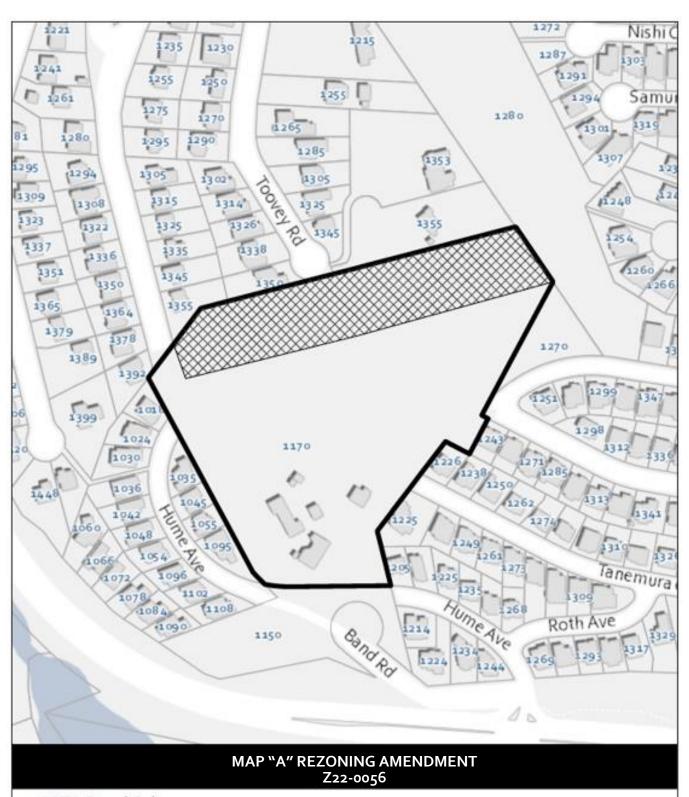

## BYLAW NO. 12483 Z22-0056 Multiple Addresses

A bylaw to amend the "City of Kelowna Zoning Bylaw No. 12375".

The Municipal Council of the City of Kelowna, in open meeting assembled, enacts as follows:

- 1. THAT City of Kelowna Zoning Bylaw No. 12375 be amended by changing the zoning classification of Lot A Section 13 Township 26 ODYD Plan KAP54818 located on Lewis Rd, Kelowna, BC from the RR2 –Small Lot Rural Residential zone to the RR2c Small Lot Rural Residential with Carriage House zone;
- 2. THAT City of Kelowna Zoning Bylaw No. 12375 be amended by changing the zoning classification of Lot 1 Section 16 Township 28 SDYD Plan 34351, located on Rimrock Rd, Kelowna, BC from the A2 Agriculture / Rural Residential zone to the RR2c Small Lot Rural Residential with Carriage House zone;
- 3. THAT City of Kelowna Zoning Bylaw No. 12375 be amended by changing the zoning classification of Lot A District Lot 357 ODYD Plan 18635, located on Barnaby Rd, Kelowna, BC from the RR1 Large Lot Rural Residential zone to the RR1c Large Lot Rural Residential with Carriage House zone;
- 4. THAT City of Kelowna Zoning Bylaw No. 12375 be amended by changing the zoning classification of Lot 19 Section 26 Township 26 ODYD Plan 15377, located on Muir Rd, Kelowna, BC from the RU1 Large Lot Housing zone to the RU2 Medium Lot Housing zone;
- 5. THAT City of Kelowna Zoning Bylaw No. 12375 be amended by changing the zoning classification of portions of Lot A Section 13 Township 26 ODYD Plan EPP19642 Except Plan EPP122639, located on Band Rd, Kelowna, BC from the P3 Parks and Open Space zone to the RR1 Large Lot Rural Residential zone as shown on Map "A" attached to and forming part of this bylaw;
- 6. THAT City of Kelowna Zoning Bylaw No. 12375 be amended by changing the zoning classification of portions of Lot D District Lot 167 and Section 25 Township 28 SDYD Plan KAP53791, located on McClure Rd, Kelowna, BC from the RU1 Large Lot Housing zone to the P3 Parks and Space zone and the RU1 Large Lot Housing zone to the RU2 Medium Lot Housing zone as shown on Map "B" attached to and forming part of this bylaw;
- 7. THAT City of Kelowna Zoning Bylaw No. 12375 be amended by changing the zoning classification of portions of Lot A Sections 20 and 29 Township 29 SDYD Plan KAP44335 Except Plans KAP92565, EPP23066, EPP31364, EPP51781, EPP72348, EPP82001, and EPP100536, located on Steele Rd, Kelowna, BC from the RR1 Large Lot Rural Residential zone to the RR1c Large Lot Rural Residential with Carriage House zone as shown on Map "C" attached to and forming part of this bylaw;
- 8. THAT City of Kelowna Zoning Bylaw No. 12375 be amended by changing the zoning classification of portions of The South 1/2 District Lot 579 SDYD Except Plans KAP86178, KAP86917, KAP87090, KAP87918, EPP9619, EPP9638, EPP12863, EPP15721, EPP18670, EPP22118, EPP55798, EPP45189, EPP72926, EPP74481, EPP77194 and EPP107510, located on Gordon Drive, Kelowna, BC from the RU1 Large Lot Housing zone to the RU2 Medium Lot Housing zone as shown on Map "D" attached to and forming part of this bylaw;

### 1170 Band Rd

Subject Property

From P3 - Parks and Open Space to RR1 - Large Lot Rural Residential