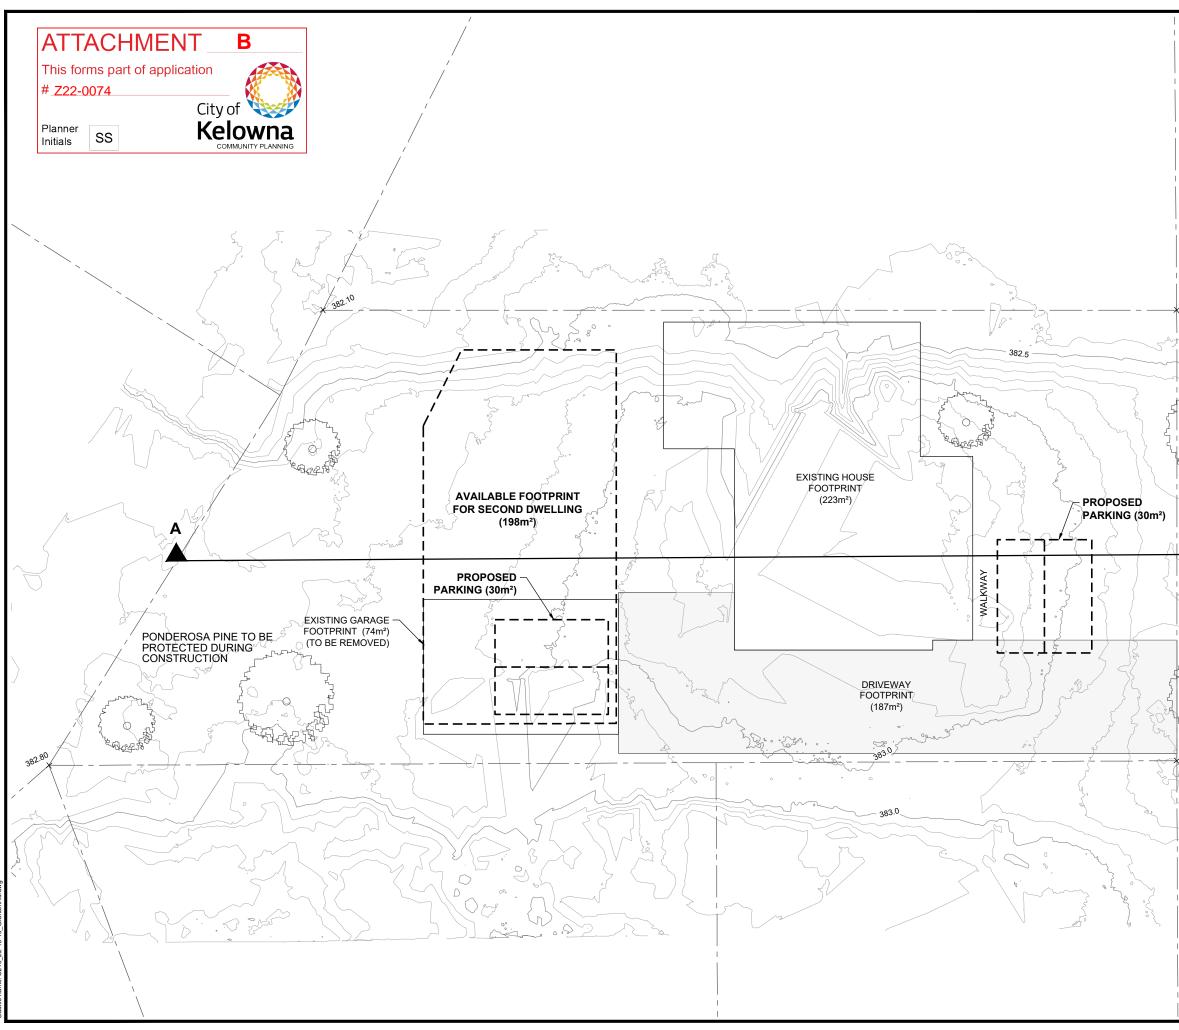

| 1385 GRAHAM ROAD<br>SITE<br>TOPOGRAPHY                                                                                                                                        |
|-------------------------------------------------------------------------------------------------------------------------------------------------------------------------------|
| KELOWNA, BC                                                                                                                                                                   |
| LEGEND    Property Line    Elevation Contour (0.5m Interval)    Elevation Contour (0.1m Interval)   Image: Content of Content (0.1m Interval) Tree                            |
| Drawn:   TM   Date:   October 19, 2022     Checked:   BD   Scale:   1:200     Drawing Number:   \$219_22-10-19 - 02 of 3                                                      |
| URBAN OPTIONS<br>Planning Corp.                                                                                                                                               |
| AERIAL SURVEYS INC<br>Construction and Engineering Surveyors<br>Transport Canada Certified, Proffesional, Insured UAV Pilots<br>GIS and CAD Services<br>Swiftaerialsurveys.ca |
|                                                                                                                                                                               |
|                                                                                                                                                                               |