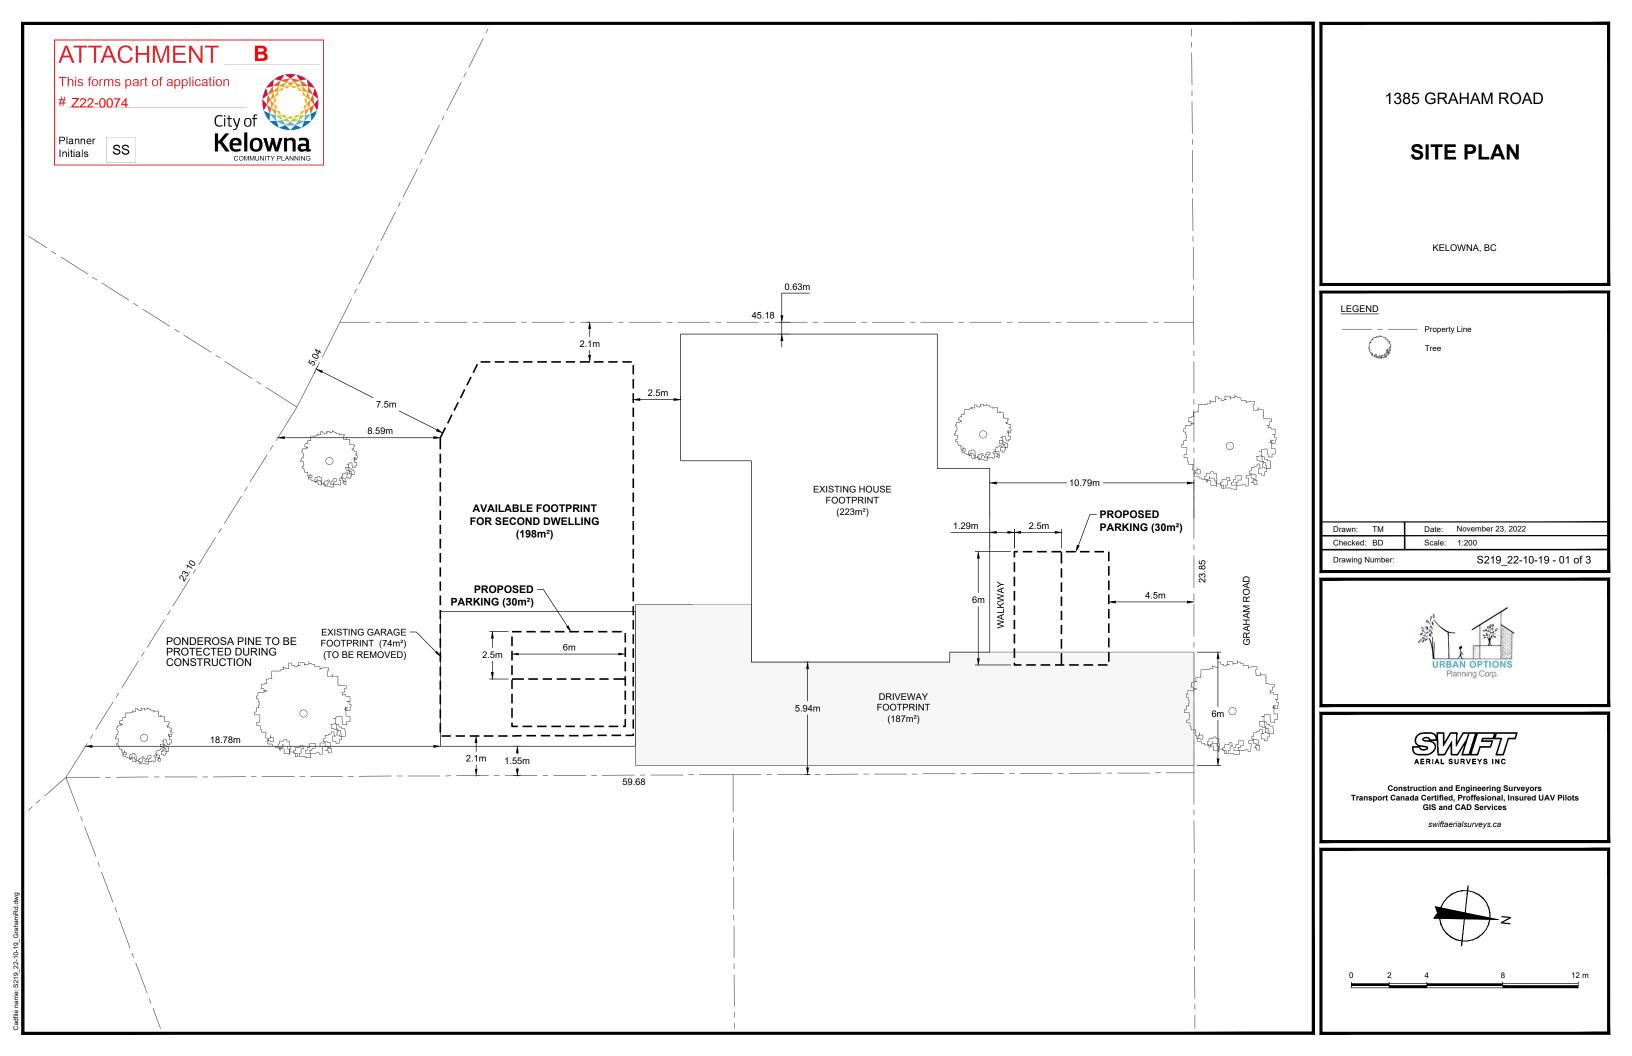

| 1385 GRAHAM ROAD<br>SITE<br>TOPOGRAPHY                                                                                                                                        |
|-------------------------------------------------------------------------------------------------------------------------------------------------------------------------------|
| KELOWNA, BC                                                                                                                                                                   |
| LEGEND    Property Line    Elevation Contour (0.5m Interval)    Elevation Contour (0.1m Interval)   Image: Content of Content (0.1m Interval) Tree                            |
| Drawn:   TM   Date:   October 19, 2022     Checked:   BD   Scale:   1:200     Drawing Number:   \$219_22-10-19 - 02 of 3                                                      |
| URBAN OPTIONS<br>Planning Corp.                                                                                                                                               |
| AERIAL SURVEYS INC<br>Construction and Engineering Surveyors<br>Transport Canada Certified, Proffesional, Insured UAV Pilots<br>GIS and CAD Services<br>Swiftaerialsurveys.ca |
|                                                                                                                                                                               |
|                                                                                                                                                                               |