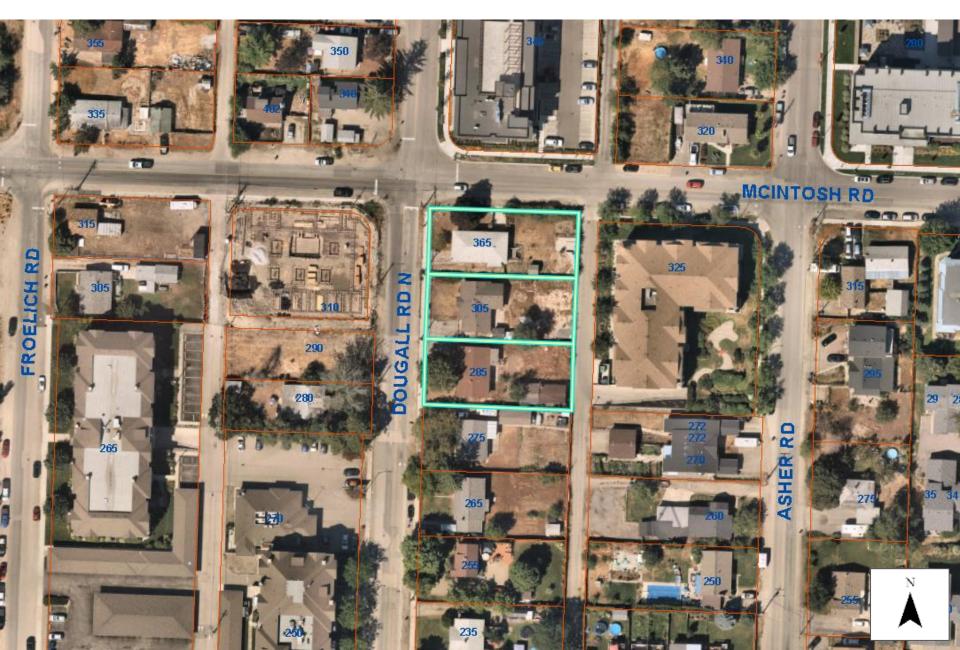

### Proposal

➤ To rezone the subject property from the UC4 — Rutland Urban Centre zone to the UC4r — Rutland Urban Centre (Rental Only) zone to facilitate the development of rental apartment housing.

#### **Development Process**





Context Map Walk Score Ben Lee Park Transit Score Bike Score Houghton Rd Recreation Corridor Rutland Bluff Linear Centennia Park Hwy 33 W Roxby Square South Rutland Rutland Davie Elementary School Lions Park Park Rutland Rd S Hollydell Hollywood Park Park

# OCP Future Land Use / Zoning



# Subject Property Map





### **Project Details**

- Apartment housing
  - ► Rental only
  - ▶ 6 storeys
  - ► Approx. 83 units
- Access provided from rear laneway
  - New laneway dedicated along south property line

#### Site Plan





# OCP Policies & Objectives

- ▶ Policy 4.1.6 High Density Residential Development
  - Direct medium and high density development to Urban Centres
- ► Policy 4.12.3 Diverse Housing Tenures
  - ► Encourage a range of rental and ownership tenures



#### Staff Recommendation

- ➤ Staff recommend **support** for the proposed rezoning:
  - ► Future Land Use Designation: Urban Centre
  - OCP Policies
    - ▶ Policy 4.1.6 High Density Residential Development
    - ▶ Policy 4.12.3 Diverse Housing Tenures