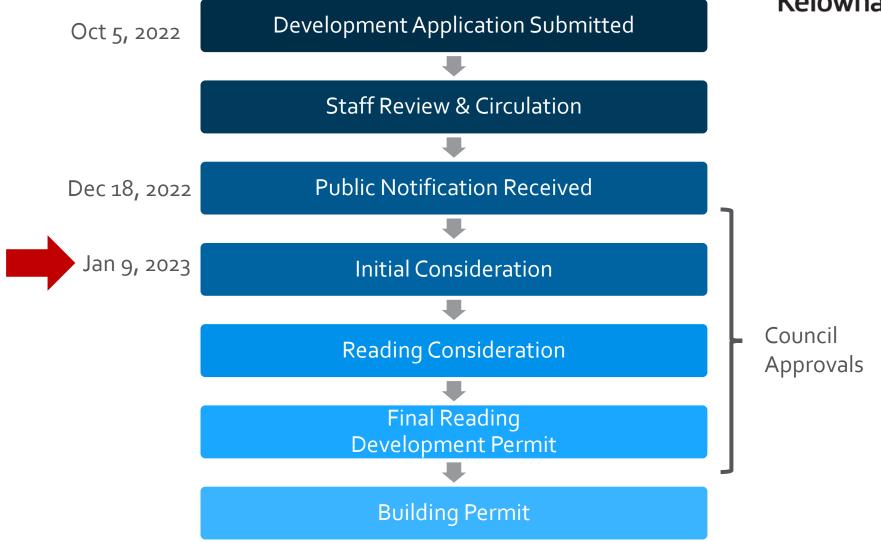

#### **Development Process**

Context Map Walk Score Ben Lee Park Transit Score Bike Score Houghton Rd Recreation Corridor Rutland Bluff Linear Centennia Park Hwy 33 W Roxby Square South Rutland Rutland Davie Elementary School Lions Park Park Rutland Rd S Hollydell Hollywood Park Park