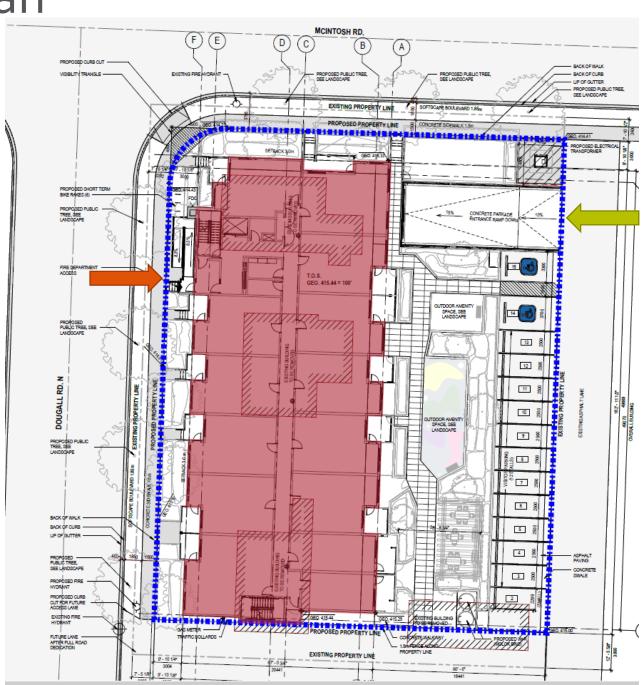

### **Project Details**

- Apartment housing
  - ► Rental only
  - ▶ 6 storeys
  - ► Approx. 83 units
- Access provided from rear laneway
  - New laneway dedicated along south property line

#### Site Plan