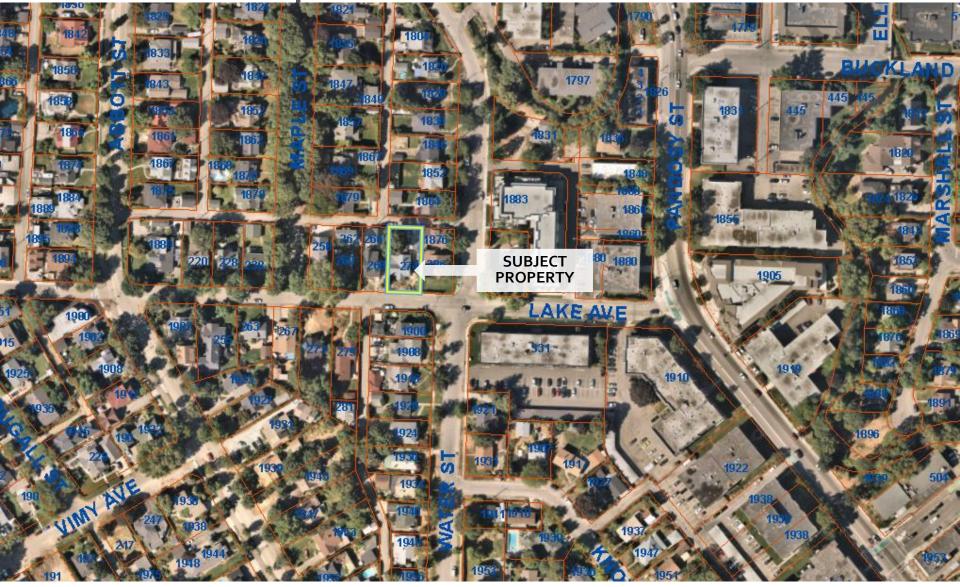

Heritage Alteration Permit



## Proposal

To issue a Heritage Alteration Permit for the conversion of an existing garage to a carriage house with a variance to the west side yard setback from 1.5 m permitted to 1.0 m proposed.

## Heritage Alteration Permit Major - with variance



- Does this proposed design meet the majority of the OCP Heritage Objectives and Design Guidelines in Chapter 23?"
  - Maintain residential and historical character of neighbourhood
  - Preserving character elements
  - Streetscape & architectural pattern
  - Building massing, roof forms, dormers, & chimneys
  - Doors, windows, cladding
  - Landscaping & fencing

"Have the potential impacts of this variance been considered and/or mitigated?"



#### **Development Process**



kelowna.ca

#### **Context Map**



City of Kelowna

### **OCP** Future Land Use / Zoning



City of Kelowna

# Subject Property Map





# Project/technical details

- Conversion of existing garage to a carriage house
- Carriage house development regulations are met
- Addition to 2<sup>nd</sup> storey living space
- Variance required for the west side yard setback from 1.5 m permitted to 1.0 m proposed

### Site Plan







# Heritage Conservation Area

- Chapter 23 of the Official Community Plan, Heritage Alteration Permit Guidelines
  - Sensitive infill respecting the HCA
  - Established streetscape maintained
  - Roof pattern in keeping with neighbourhood buildings
  - Existing building conversion
  - Lane access
  - Healthy, mature trees being retained



## Staff Recommendation

- Development Planning Staff recommend