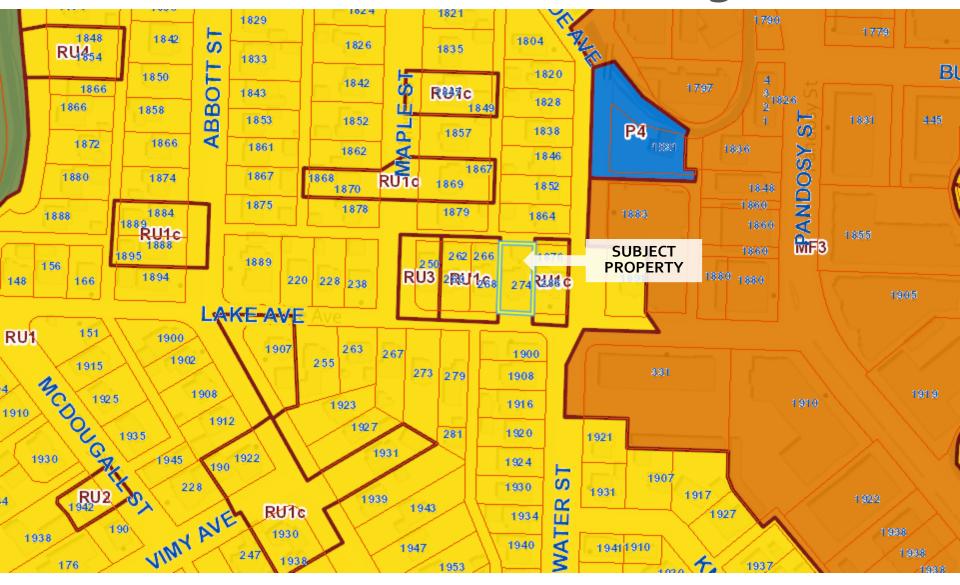

ritage Alteration Permit for the conversion of an existing garage to a carriage house with a variance to the west side yard setback from 1.5 m permitted to 1.0 m proposed.

## Heritage Alteration Permit Major - with variance



- Does this proposed design meet the majority of the OCP Heritage Objectives and Design Guidelines in Chapter 23?"
  - Maintain residential and historical character of neighbourhood
  - Preserving character elements
  - Streetscape & architectural pattern
  - Building massing, roof forms, dormers, & chimneys
  - Doors, windows, cladding
  - Landscaping & fencing

"Have the potential impacts of this variance been considered and/or mitigated?"



#### **Development Process**



kelowna.ca

#### **Context Map**



City of Kelowna

### **OCP** Future Land Use / Zoning



City of Kelowna

# Subject Property Map





# Project/technical details

- Conversion of existing garage to a carriage house
- Carriage house development regulations are met
- Addition to 2<sup>nd</sup> storey living space
- Variance required for the west side yard setback from 1.5 m permitted to 1.0 m proposed

### Site Plan







# Heritage Conservation Area

- Chapter 23 of the Official Community Plan, Heritage Alteration Permit Guidelines
  - Sensitive infill respecting the HCA
  - Established streetscape maintained
  - Roof pattern in keeping with neighbourhood buildings
  - Existing building conversion
  - Lane access
  - Healthy, mature trees being retained



## Staff Recommendation

- Development Planning Staff recommend support of the proposed Heritage Alteration Permit
  - S