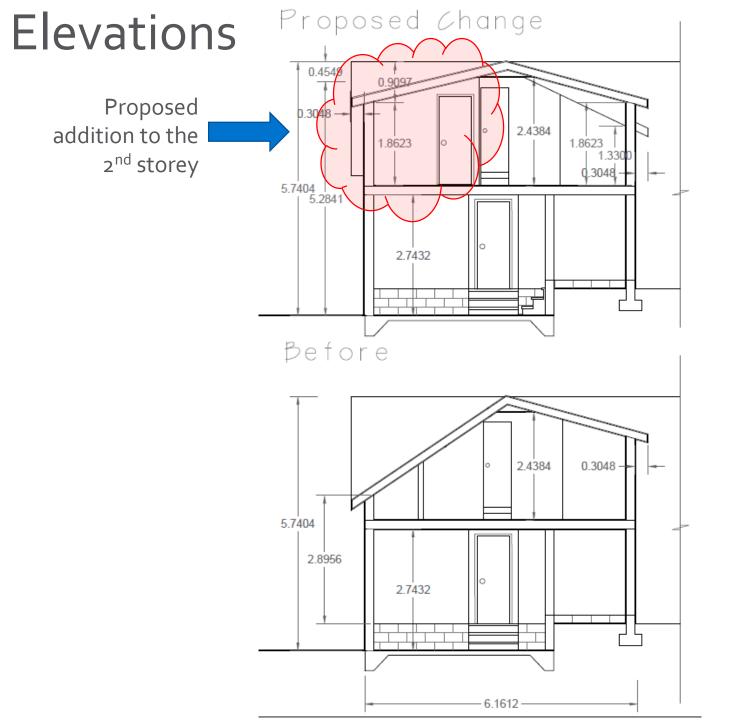

# Project/technical details

- Conversion of existing garage to a carriage house
- Carriage house development regulations are met
- Addition to 2<sup>nd</sup> storey living space
- Variance required for the west side yard setback from 1.5 m permitted to 1.0 m proposed