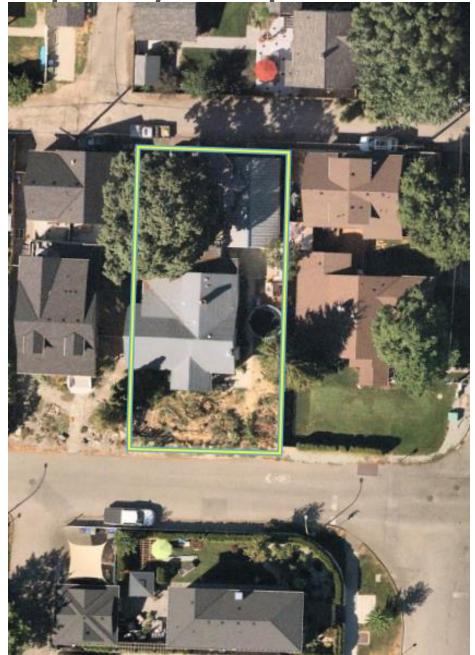

of an existing garage to a carriage house with a variance to the west side yard setback from 1.5 m permitted to 1.0 m proposed.

## Heritage Alteration Permit Major - with variance



- Does this proposed design meet the majority of the OCP Heritage Objectives and Design Guidelines in Chapter 23?"
  - Maintain residential and historical character of neighbourhood
  - Preserving character elements
  - Streetscape & architectural pattern
  - Building massing, roof forms, dormers, & chimneys
  - Doors, windows, cladding
  - Landscaping & fencing

"Have the potential impacts of this variance been considered and/or mitigated?"



#### **Development Process**



kelowna.ca

#### **Context Map**



City of Kelowna

### **OCP** Future Land Use / Zoning



City of Kelowna

# Subject Property Map





# Project/technical details

- Conversion of existing garage to a carriage house
- Carriage house development regulations are met
- Addition to 2<sup>nd</sup> storey living space
- Variance required for the west side yard setback from 1.5 m permitted to 1.0 m proposed

### Site Plan







# Heritage Conservation Area

- Chapter 23 of the Official Community Plan, Heritage Alteration Permit Guidelines
  - Sensitive infill respecting the HCA
  - Established streetscape maintained
  - Roof pattern in keeping with neighbourhood buildings
  - Existing building conversion
  - Lane access
  - Healthy, mature trees being retained



## Staff Recommendation

- Development Planning Staff recommend support of the proposed Heritage Alteration Permit
  - Subject property is within the Permanent Gro