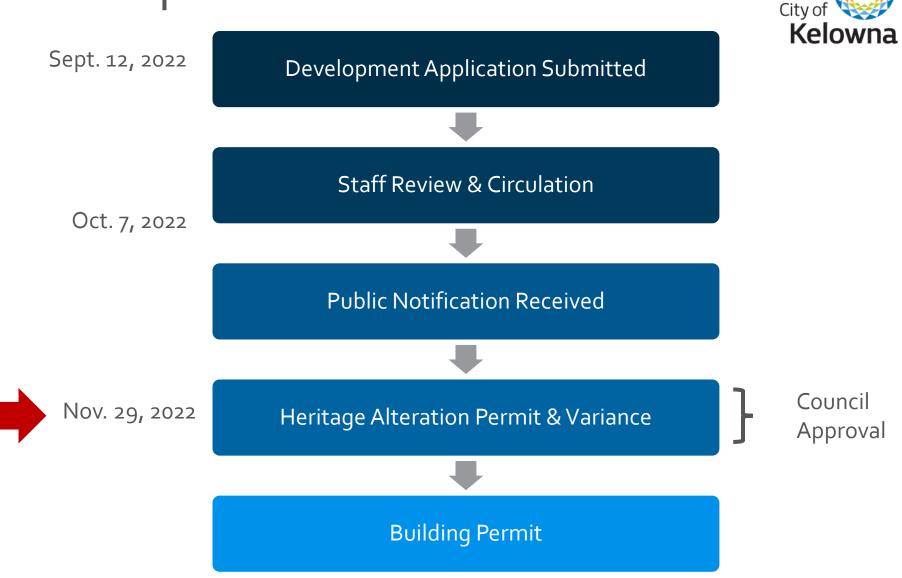

HAP22-0010 274 Lake Ave Heritage Alteration Permit



## Proposal

To issue a Heritage Alteration Permit for the conversion of an existing garage to a carriage house with a variance to the west side yard setback from 1.5 m permitted to 1.0 m proposed.

## Heritage Alteration Permit Major - with variance



- Does this proposed design meet the majority of the OCP Heritage Objectives and Design Guidelines in Chapter 23?"
  - Maintain residential and historical character of neighbourhood
  - Preserving character elements
  - Streetscape & architectural pattern
  - Building massing, roof forms, dormers, & chimneys
  - Doors, windows, cladding
  - Landscaping & fencing

"Have the potential impacts of this variance been considered and/or mitigated?"



#### **Development Process**



kelowna.ca

#### **Context Map**



City of Kelowna

### **OCP** Future Land Use / Zoning



City of Kelowna

# Subject Property Map





# Project/technical details

- Conversion of existing garage to a carriage house
- Carriage house development regulations are met
- Addition to 2<sup>nd</sup> storey living space
- Variance required for the west side yard setback from 1.5 m permitted to 1.0 m proposed

### Site Plan







# Heritage Conservation Area

- Chapter 23 of the Official Community Plan, Heritage Alteration Permit Guidelines
  - Sensitive infill respecting the HCA
  - Established streetscape maintained
  - Roof pattern in keeping with neighbourhood buildings
  - Existing building conversion
  - Lane access
  - Healthy, mature trees being retained



## Staff Recommendation

-