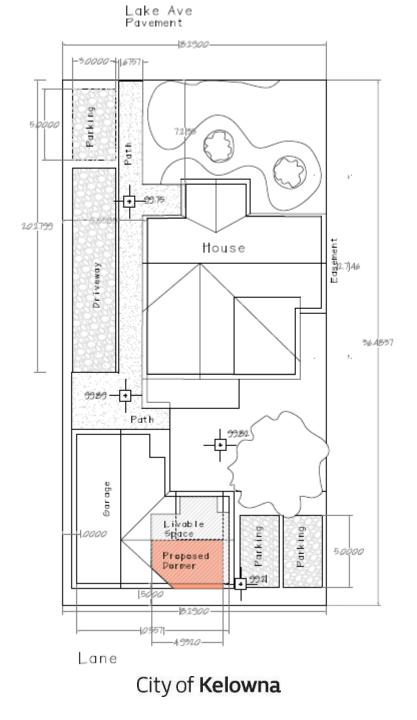

apter 23?"
  - Maintain residential and historical character of neighbourhood
  - Preserving character elements
  - Streetscape & architectural pattern
  - Building massing, roof forms, dormers, & chimneys
  - Doors, windows, cladding
  - Landscaping & fencing

"Have the potential impacts of this variance been considered and/or mitigated?"



#### **Development Process**



kelowna.ca

#### **Context Map**



City of Kelowna

### **OCP** Future Land Use / Zoning



City of Kelowna

# Subject Property Map





# Project/technical details

- Conversion of existing garage to a carriage house
- Carriage house development regulations are met
- Addition to 2<sup>nd</sup> storey living space
- Variance required for the west side yard setback from 1.5 m permitted to 1.0 m proposed

### Site Plan







# Heritage Conservation Area

- Chapter 23 of the Official Community Plan, Heritage Alteration Permit Guidelines
  - Sensitive infill respecting the HCA
  - Established streetscape maintained
  - Roof pattern in keeping with neighbourhood buildings
  - Existing building conversion
  - Lane access
  - Healthy, mature trees being retained



## Staff Recommendation

- Development Planning Staff recommend support of the proposed Heritage Alteration Permit
  - Subject property is within the Permanent Growth Boundary.
  - Meets the Future Land Use Designation of C-NHD Core Area Neighbourhood.





#### Conclusion of Staff Remarks