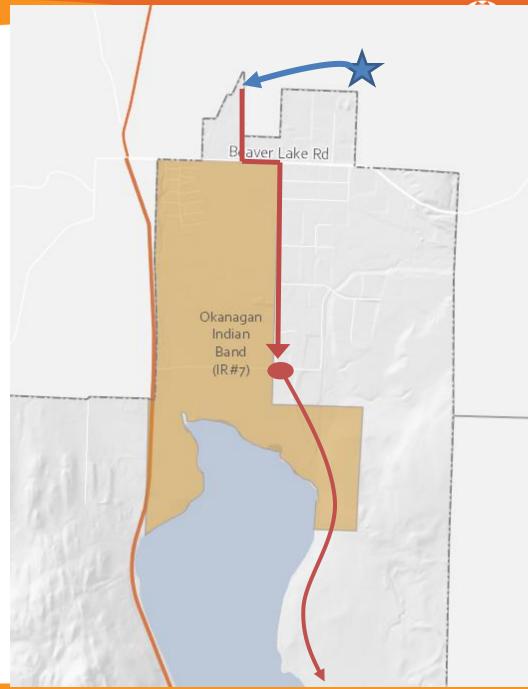

### WASTEWATER UTILITY RATES

November 2022







### WASTEWATER SERVICES

- 2 wastewater treatment facilities,
- 48 lift stations,
- Over 635 kilometers of wastewater mains







### WASTEWATER SERVICES



### SERVICE AREA

- Wastewater collection in most urban / suburban areas
- Serve to north Boundary
- ▶ 60,000 services





### DRIVERS AND INFLUENCERS

- Solids Management
- Service to OKIB and Lake Country
- Influent Concentration
- Infrastructure Renewal



### SOLIDS MANAGEMENT



# SERVICE TO OKIB AND LAKE COUNTRY





### INFLUENT CONCENTRATION

#### Influent Total Nitrogen Loading 2001-2021





### INFLUENT CONCENTRATION





## AGING SYSTEM -RENEWAL







# 2022 Single Family Dwelling Monthly Sewer Costs \*



<sup>\*</sup> Based on 13.6 cm/mo water consumption