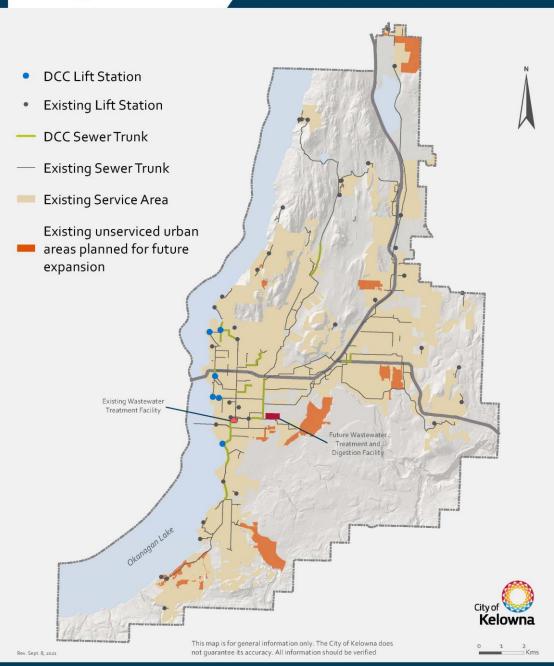

### WASTEWATER SERVICES

- 2 wastewater treatment facilities,
- 48 lift stations,
- Over 635 kilometers of wastewater mains

### SERVICE AREA

- Wastewater collection in most urban / suburban areas
- Serve to north Boundary
- ▶ 60,000 services