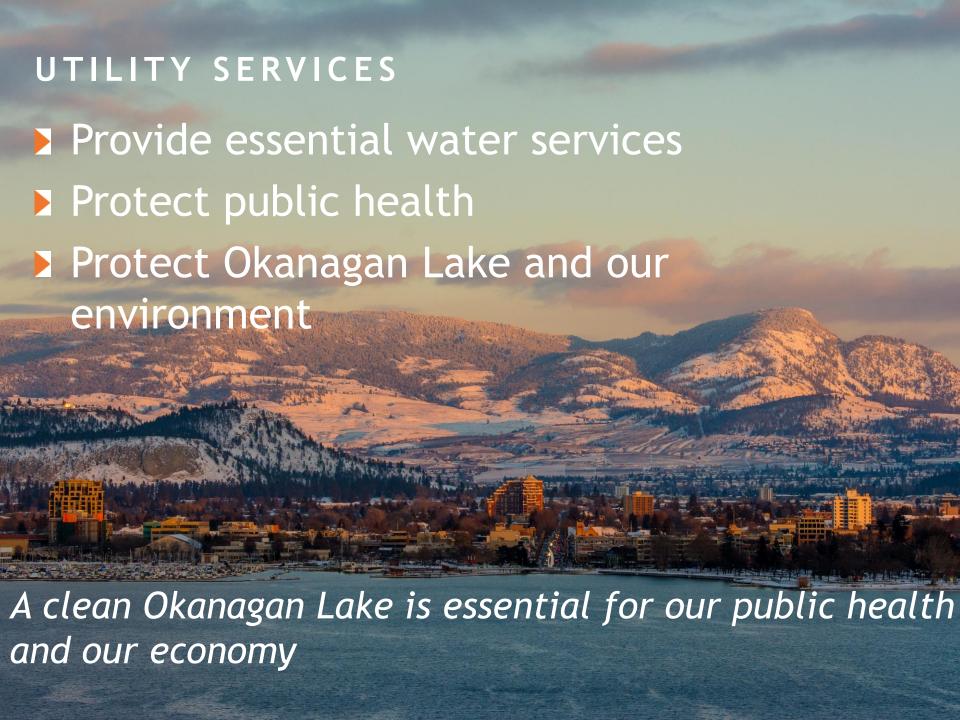

### WASTEWATER UTILITY RATES

November 2022







### WASTEWATER SERVICES

- 2 wastewater treatment facilities,
- 48 lift stations,
- Over 635 kilometers of wastewater mains







### WASTEWATER SERVICES



### SERVICE AREA

- Wastewater collection in most urban / suburban areas
- Serve to north Boundary
- ▶ 60,000 services





### DRIVERS AND INFLUENCERS

- Solids Management
- Service to OKIB and Lake Country
- Influent Concentration
- Infrastructure Renewal



### SOLIDS MANAGEMENT



# SERVICE TO OKIB AND LAKE COUNTRY





### INFLUENT CONCENTRATION

#### Influent Total Nitrogen Loading 2001-2021





### INFLUENT CONCENTRATION





## AGING SYSTEM -RENEWAL







# 2022 Single Family Dwelling Monthly Sewer Costs \*



<sup>\*</sup> Based on 13.6 cm/mo water consumption