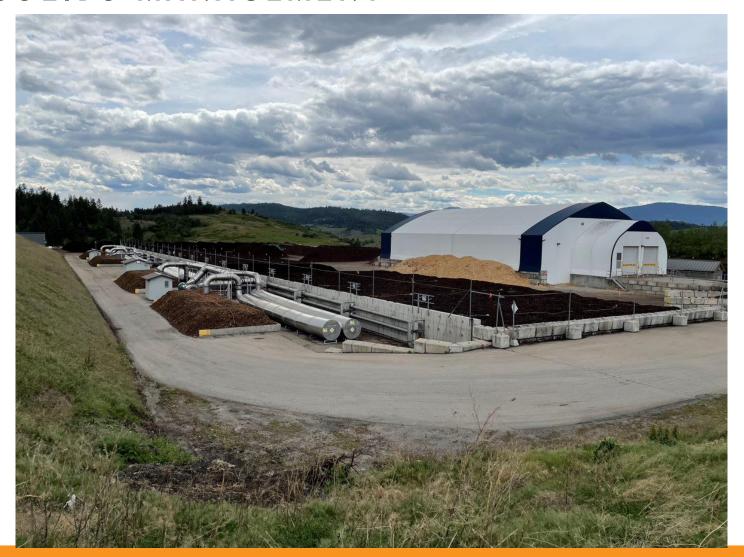

### WASTEWATER UTILITY RATES

November 2022







### WASTEWATER SERVICES

- 2 wastewater treatment facilities,
- 48 lift stations,
- Over 635 kilometers of wastewater mains







### WASTEWATER SERVICES



### SERVICE AREA

- Wastewater collection in most urban / suburban areas
- Serve to north Boundary
- ▶ 60,000 services





### DRIVERS AND INFLUENCERS

- Solids Management
- Service to OKIB and Lake Country
- Influent Concentration
- Infrastructure Renewal



### SOLIDS MANAGEMENT



# SERVICE TO OKIB AND LAKE COUNTRY





### INFLUENT CONCENTRATION

#### Influent Total Nitrogen Loading 2001-2021





### INFLUENT CONCENTRATION





## AGING SYSTEM -RENEWAL







# 2022 Single Family Dwelling Monthly Sewer Costs \*



<sup>\*</sup> Based on 13.6 cm/mo water consumption