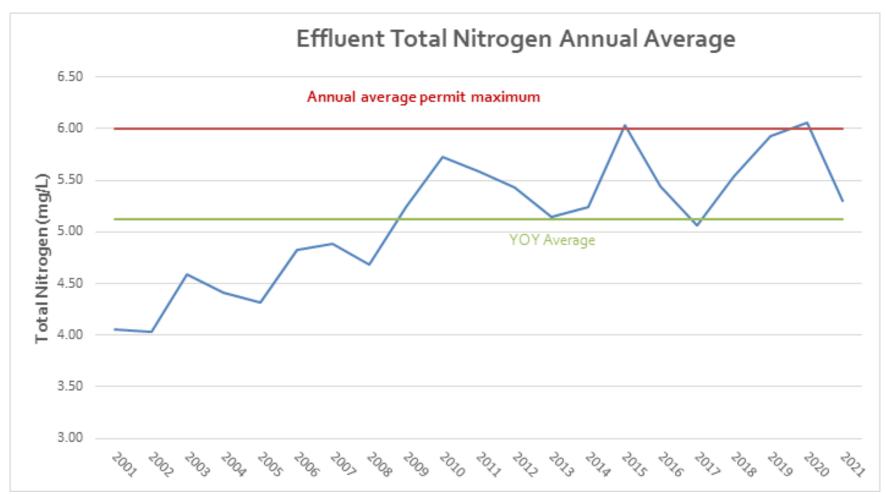

### WASTEWATER UTILITY RATES

November 2022







### WASTEWATER SERVICES

- 2 wastewater treatment facilities,
- 48 lift stations,
- Over 635 kilometers of wastewater mains







### WASTEWATER SERVICES



### SERVICE AREA

- Wastewater collection in most urban / suburban areas
- Serve to north Boundary
- ▶ 60,000 services





### DRIVERS AND INFLUENCERS

- Solids Management
- Service to OKIB and Lake Country
- Influent Concentration
- Infrastructure Renewal



### SOLIDS MANAGEMENT



# SERVICE TO OKIB AND LAKE COUNTRY





### INFLUENT CONCENTRATION

#### Influent Total Nitrogen Loading 2001-2021





### INFLUENT CONCENTRATION





## AGING SYSTEM -RENEWAL







# 2022 Single Family Dwelling Monthly Sewer Costs \*



<sup>\*</sup> Based on 13.6 cm/mo water consumption