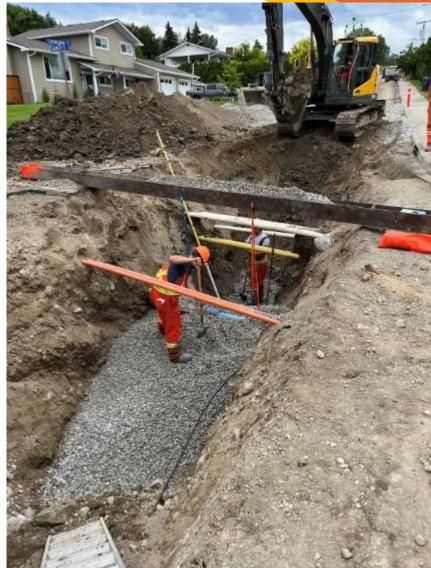

### WASTEWATER UTILITY RATES

November 2022







### WASTEWATER SERVICES

- 2 wastewater treatment facilities,
- 48 lift stations,
- Over 635 kilometers of wastewater mains







### WASTEWATER SERVICES



### SERVICE AREA

- Wastewater collection in most urban / suburban areas
- Serve to north Boundary
- ▶ 60,000 services





### DRIVERS AND INFLUENCERS

- Solids Management
- Service to OKIB and Lake Country
- Influent Concentration
- Infrastructure Renewal



### SOLIDS MANAGEMENT



# SERVICE TO OKIB AND LAKE COUNTRY





### INFLUENT CONCENTRATION

#### Influent Total Nitrogen Loading 2001-2021





### INFLUENT CONCENTRATION





## AGING SYSTEM -RENEWAL







# 2022 Single Family Dwelling Monthly Sewer Costs \*



<sup>\*</sup> Based on 13.6 cm/mo water consumption