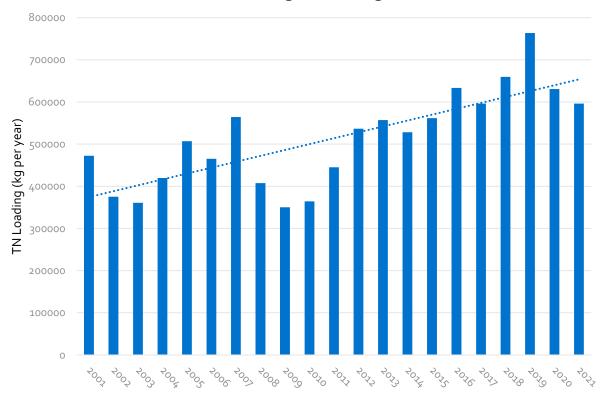

### WASTEWATER UTILITY RATES

November 2022







### WASTEWATER SERVICES

- 2 wastewater treatment facilities,
- 48 lift stations,
- Over 635 kilometers of wastewater mains







### WASTEWATER SERVICES



### SERVICE AREA

- Wastewater collection in most urban / suburban areas
- Serve to north Boundary
- ▶ 60,000 services





### DRIVERS AND INFLUENCERS

- Solids Management
- Service to OKIB and Lake Country
- Influent Concentration
- Infrastructure Renewal



### SOLIDS MANAGEMENT



# SERVICE TO OKIB AND LAKE COUNTRY





### INFLUENT CONCENTRATION

#### Influent Total Nitrogen Loading 2001-2021





### INFLUENT CONCENTRATION





## AGING SYSTEM -RENEWAL







# 2022 Single Family Dwelling Monthly Sewer Costs \*



<sup>\*</sup> Based on 13.6 cm/mo water consumption