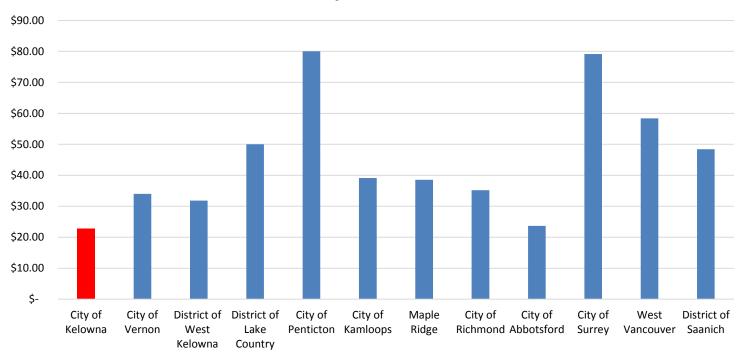

# 2022 Single Family Dwelling Monthly Sewer Costs \*

<sup>\*</sup> Based on 13.6 cm/mo water consumption