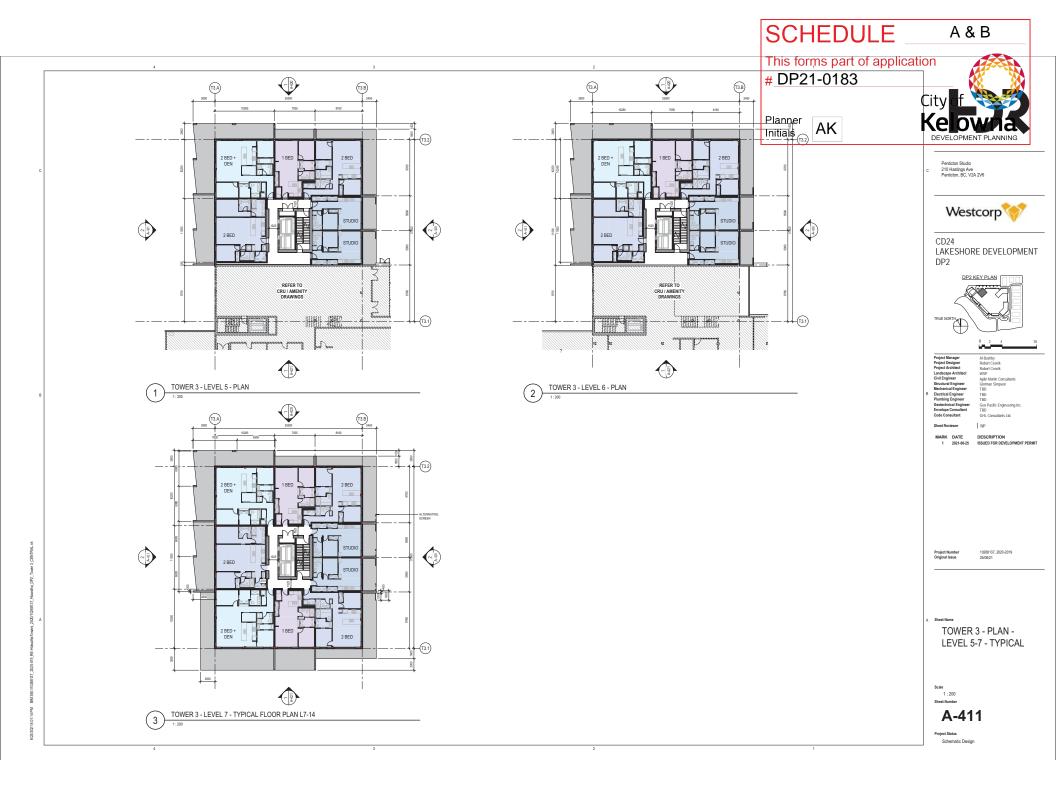

## 2. CONDITIONS OF APPROVAL

- a) The dimensions and siting of the building to be constructed on the land be in accordance with Schedule "A";
- b) The exterior design and finish of the building to be constructed on the land be in accordance with Schedule "B";
- c) Landscaping to be provided on the land be in accordance with Schedule "C"; and
- d) The applicant be required to post with the City a Landscape Performance Security deposit in the form of a "Letter of Credit" in the amount of 125% of the estimated value of the landscaping, as determined by a Registered Landscape Architect.