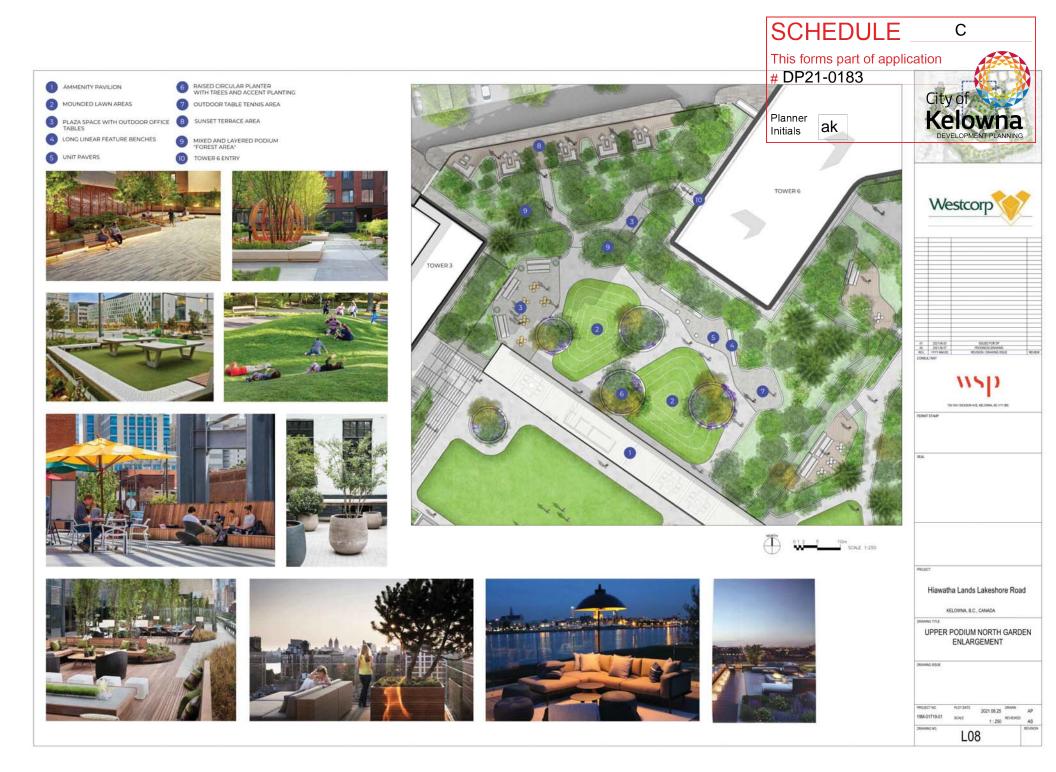

## 2. CONDITIONS OF APPROVAL

- a) The dimensions and siting of the building to be constructed on the land be in accordance with Schedule "A";
- b) The exterior design and finish of the building to be constructed on the land be in accordance with Schedule "B";
- c) Landscaping to be provided on the land be in accordance with Schedule "C"; and
- d) The applicant be required to post with the City a Landscape Performance Security deposit in the form of a "Letter of Credit" in the amount of 125% of the estimated value of the landscaping, as determined by a Registered Landscape Architect.