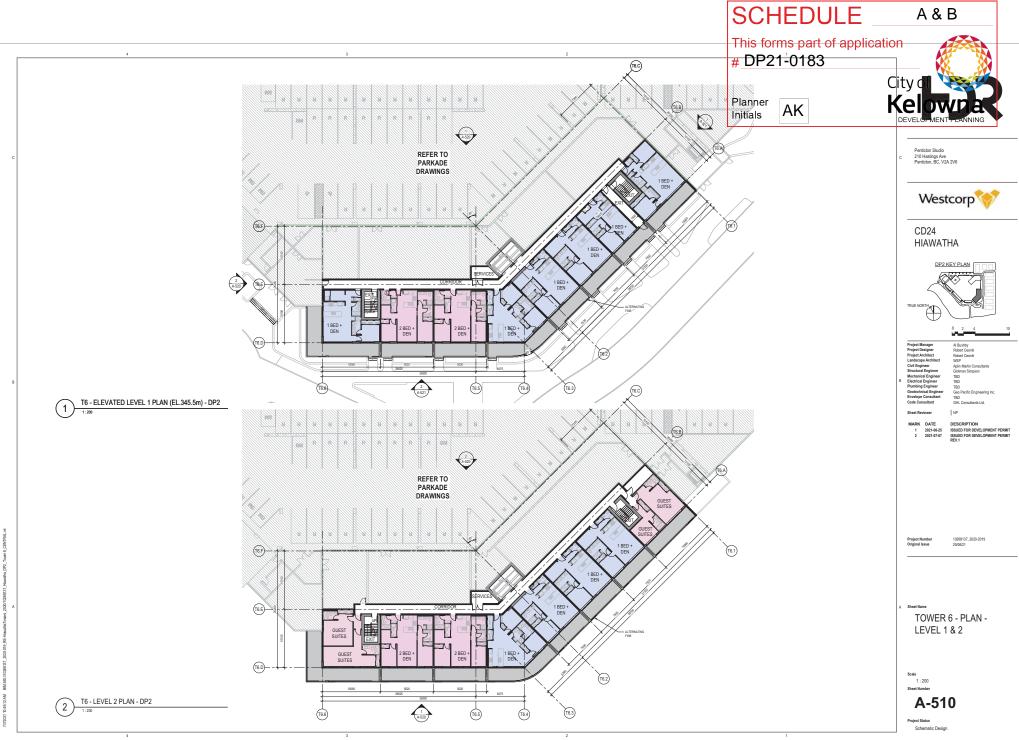

## 2. CONDITIONS OF APPROVAL

- a) The dimensions and siting of the building to be constructed on the land be in accordance with Schedule "A";
- b) The exterior design and finish of the building to be constructed on the land be in accordance with Schedule "B";
- c) Landscaping to be provided on the land be in accordance with Schedule "C"; and
- d) The applicant be required to post with the City a Landscape Performance Security deposit in the form of a "Letter of Credit" in the amount of 125% of the estimated value of the landscaping, as determined by a Registered Landscape Architect.