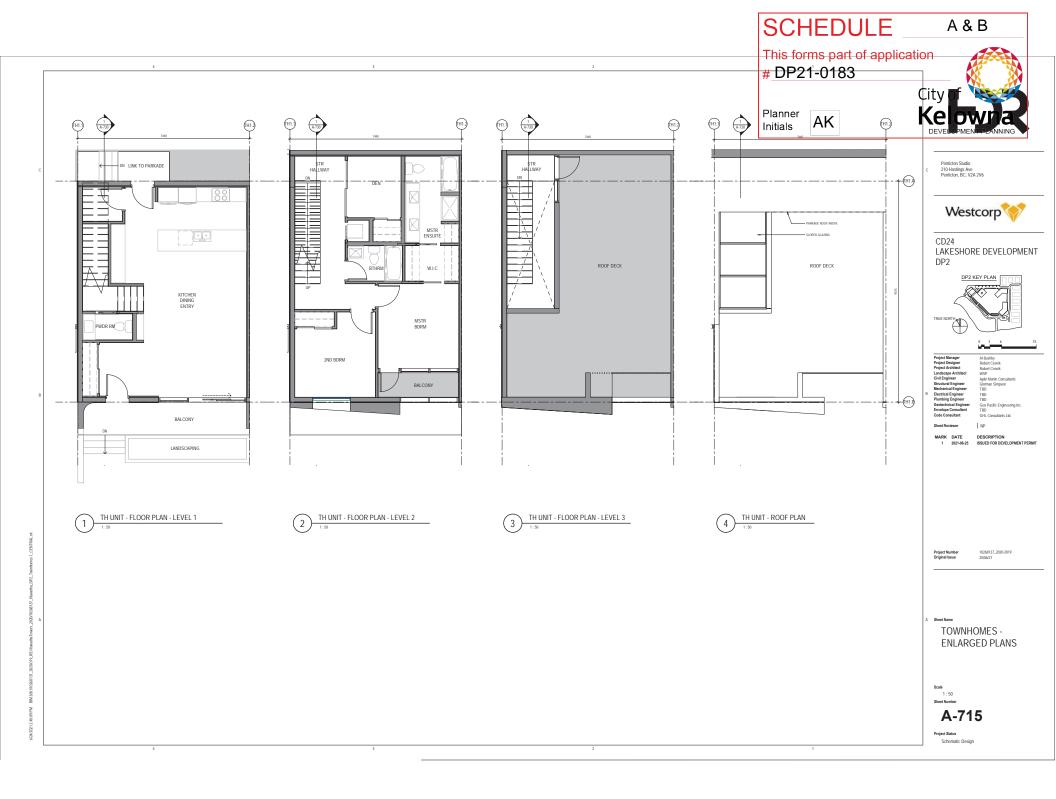

## 2. CONDITIONS OF APPROVAL

- a) The dimensions and siting of the building to be constructed on the land be in accordance with Schedule "A";
- b) The exterior design and finish of the building to be constructed on the land be in accordance with Schedule "B";
- c) Landscaping to be provided on the land be in accordance with Schedule "C"; and
- d) The applicant be required to post with the City a Landscape Performance Security deposit in the form of a "Letter of Credit" in the amount of 125% of the estimated value of the landscaping, as determined by a Registered Landscape Architect.