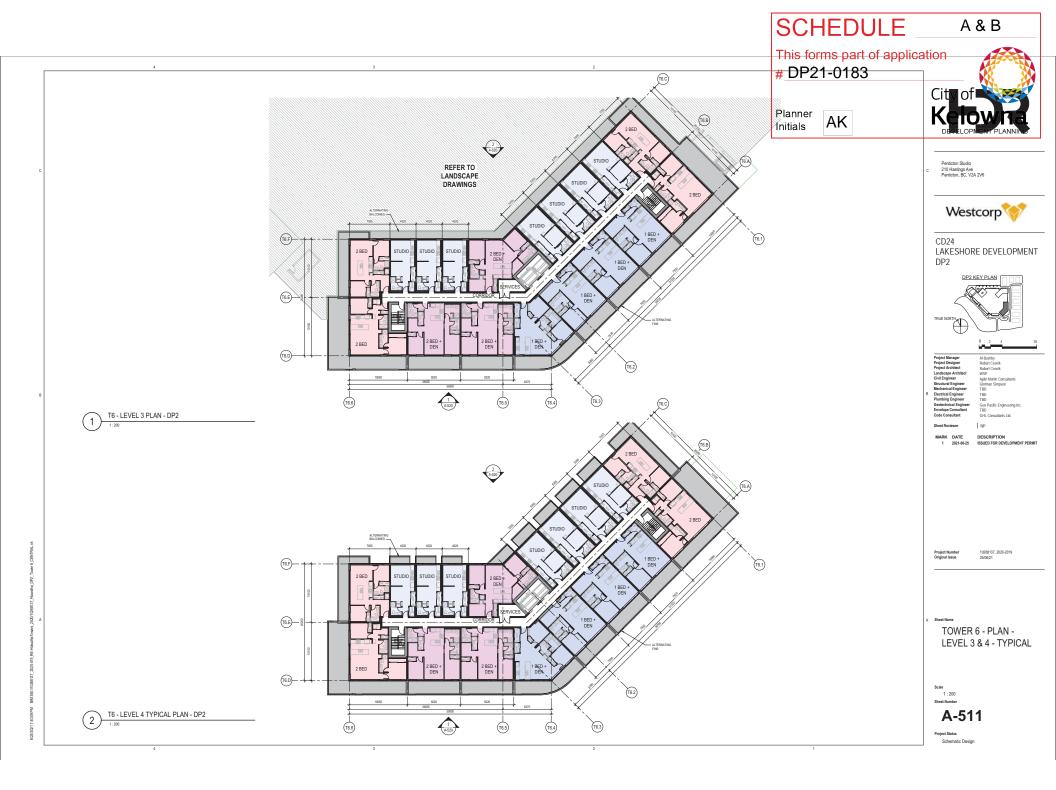

## 2. CONDITIONS OF APPROVAL

- a) The dimensions and siting of the building to be constructed on the land be in accordance with Schedule "A";
- b) The exterior design and finish of the building to be constructed on the land be in accordance with Schedule "B";
- c) Landscaping to be provided on the land be in accordance with Schedule "C"; and
- d) The applicant be required to post with the City a Landscape Performance Security deposit in the form of a "Letter of Credit" in the amount of 125% of the estimated value of the landscaping, as determined by a Registered Landscape Architect.