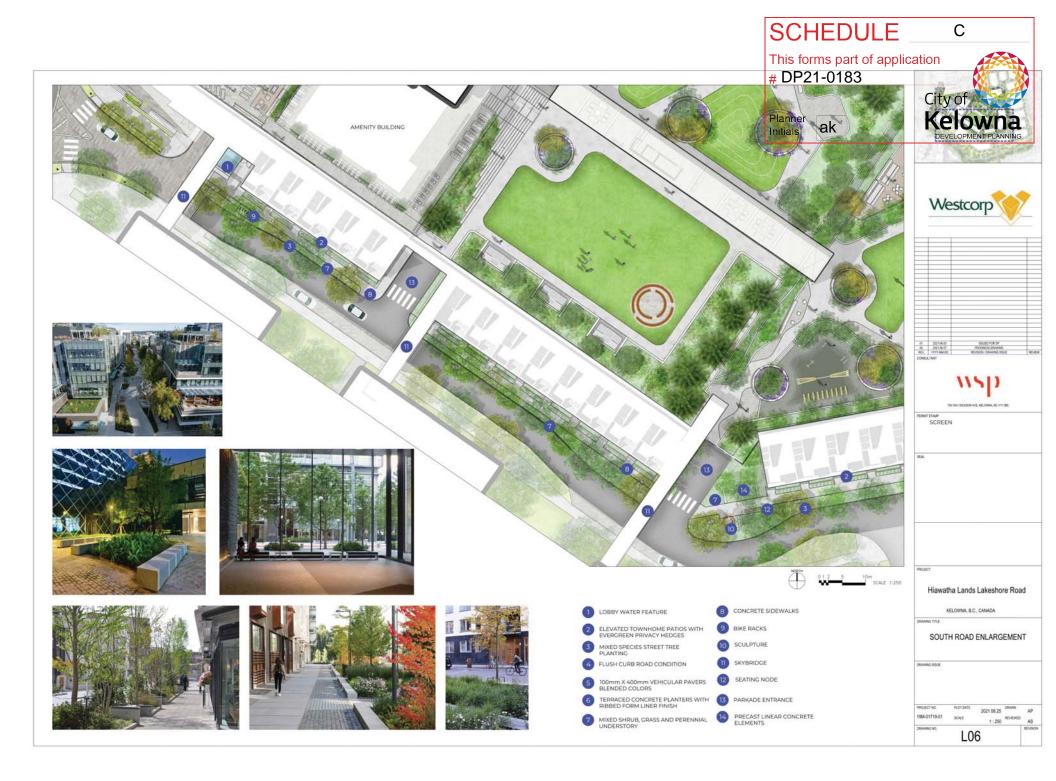

## 2. CONDITIONS OF APPROVAL

- a) The dimensions and siting of the building to be constructed on the land be in accordance with Schedule "A";
- b) The exterior design and finish of the building to be constructed on the land be in accordance with Schedule "B";
- c) Landscaping to be provided on the land be in accordance with Schedule "C"; and
- d) The applicant be required to post with the City a Landscape Performance Security deposit in the form of a "Letter of Credit" in the amount of 125% of the estimated value of the landscaping, as determined by a Registered Landscape Architect.