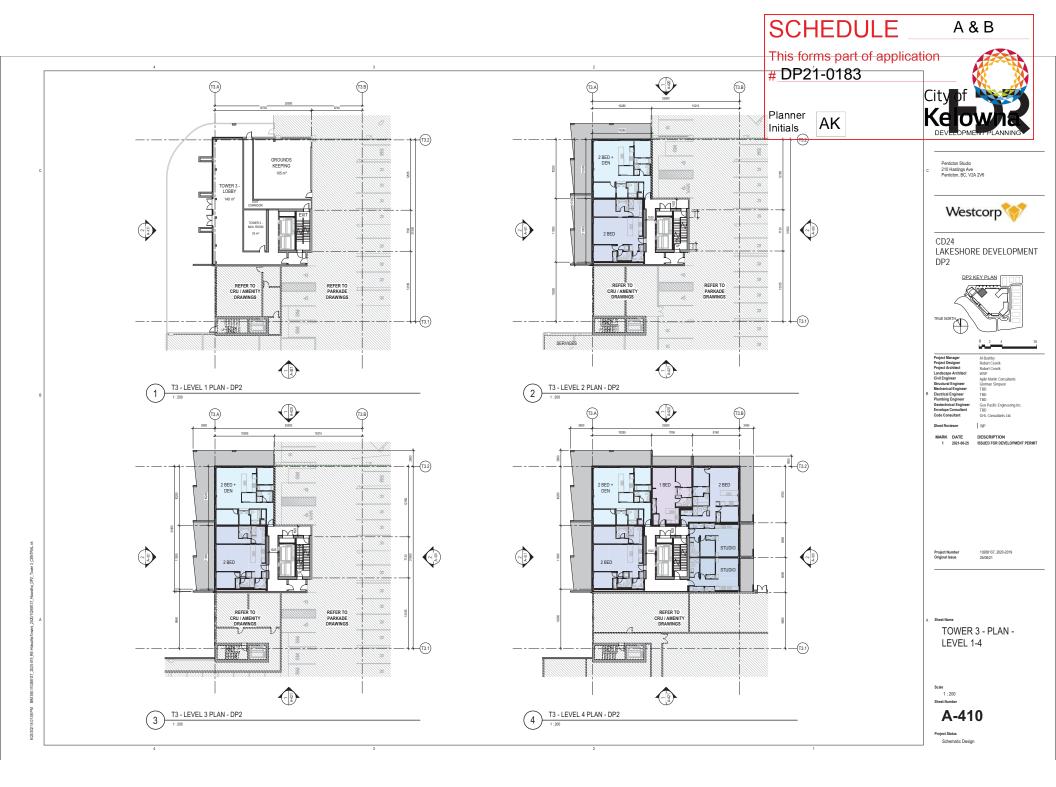

## 2. CONDITIONS OF APPROVAL

- a) The dimensions and siting of the building to be constructed on the land be in accordance with Schedule "A";
- b) The exterior design and finish of the building to be constructed on the land be in accordance with Schedule "B";
- c) Landscaping to be provided on the land be in accordance with Schedule "C"; and
- d) The applicant be required to post with the City a Landscape Performance Security deposit in the form of a "Letter of Credit" in the amount of 125% of the estimated value of the landscaping, as determined by a Registered Landscape Architect.