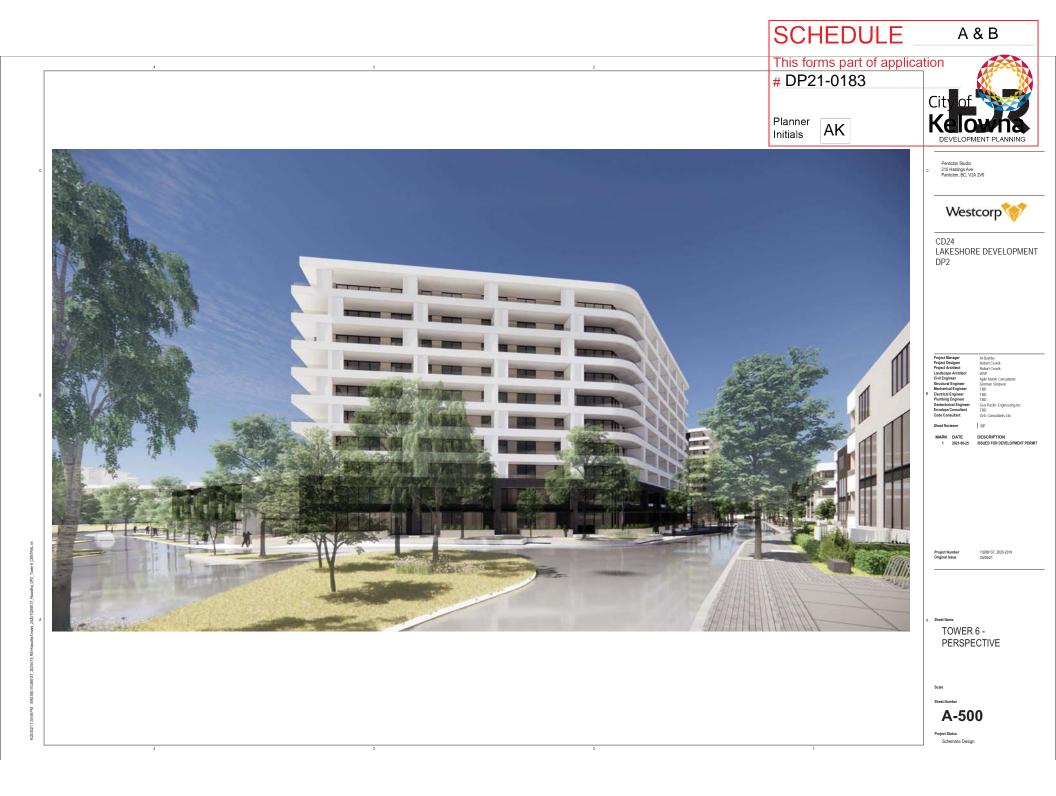

## 2. CONDITIONS OF APPROVAL

- a) The dimensions and siting of the building to be constructed on the land be in accordance with Schedule "A";
- b) The exterior design and finish of the building to be constructed on the land be in accordance with Schedule "B";
- c) Landscaping to be provided on the land be in accordance with Schedule "C"; and
- d) The applicant be required to post with the City a Landscape Performance Security deposit in the form of a "Letter of Credit" in the amount of 125% of the estimated value of the landscaping, as determined by a Registered Landscape Architect.