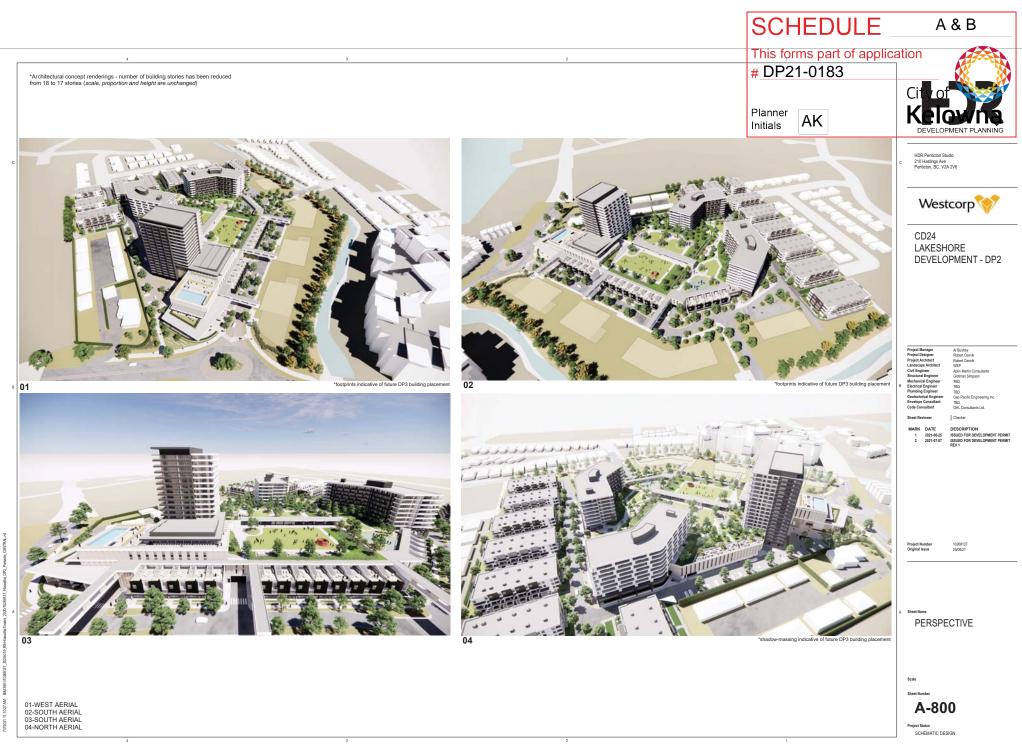

## 2. CONDITIONS OF APPROVAL

- a) The dimensions and siting of the building to be constructed on the land be in accordance with Schedule "A";
- b) The exterior design and finish of the building to be constructed on the land be in accordance with Schedule "B";
- c) Landscaping to be provided on the land be in accordance with Schedule "C"; and
- d) The applicant be required to post with the City a Landscape Performance Security deposit in the form of a "Letter of Credit" in the amount of 125% of the estimated value of the landscaping, as determined by a Registered Landscape Architect.