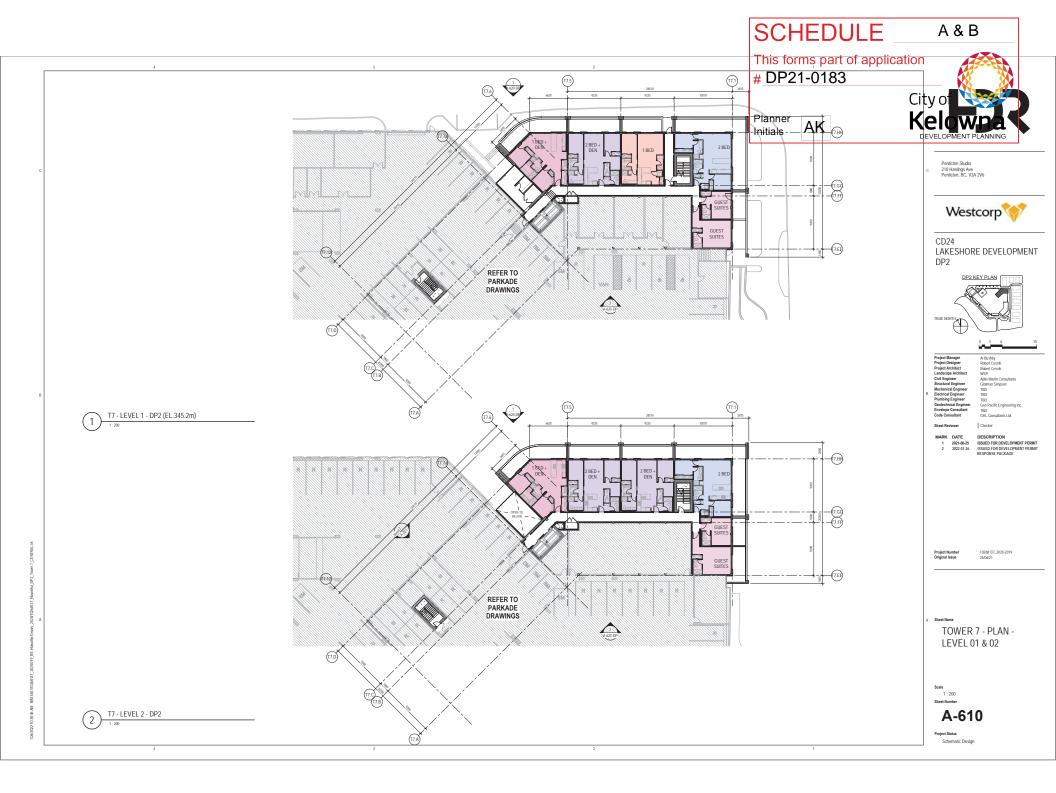

## 2. CONDITIONS OF APPROVAL

- a) The dimensions and siting of the building to be constructed on the land be in accordance with Schedule "A";
- b) The exterior design and finish of the building to be constructed on the land be in accordance with Schedule "B";
- c) Landscaping to be provided on the land be in accordance with Schedule "C"; and
- d) The applicant be required to post with the City a Landscape Performance Security deposit in the form of a "Letter of Credit" in the amount of 125% of the estimated value of the landscaping, as determined by a Registered Landscape Architect.