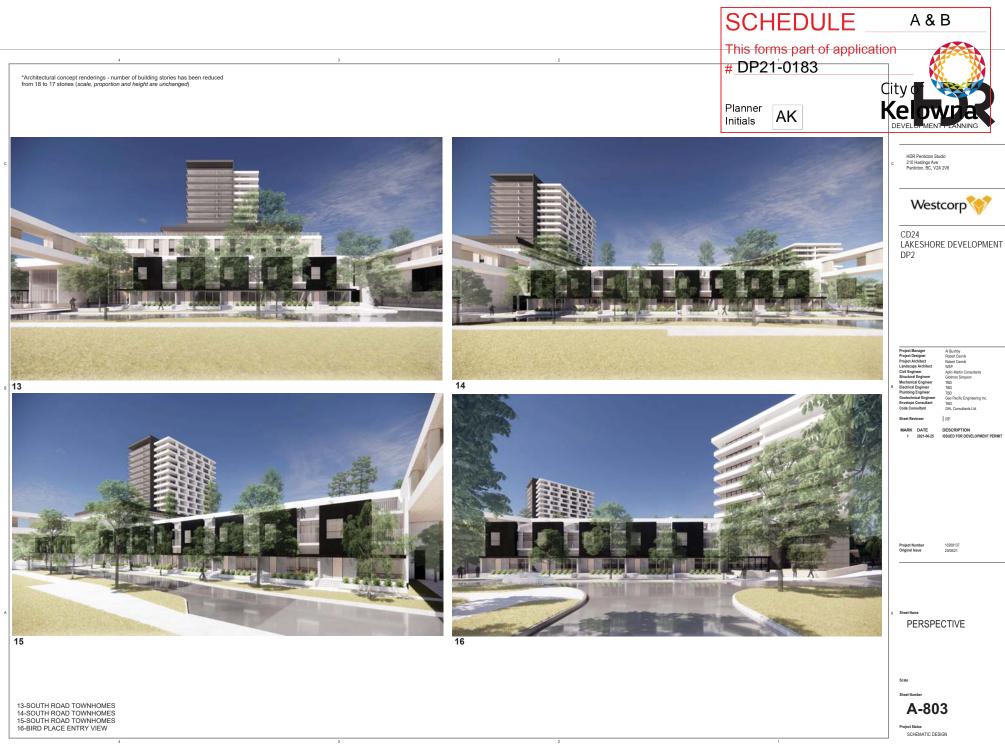

## 2. CONDITIONS OF APPROVAL

- a) The dimensions and siting of the building to be constructed on the land be in accordance with Schedule "A";
- b) The exterior design and finish of the building to be constructed on the land be in accordance with Schedule "B";
- c) Landscaping to be provided on the land be in accordance with Schedule "C"; and
- d) The applicant be required to post with the City a Landscape Performance Security deposit in the form of a "Letter of Credit" in the amount of 125% of the estimated value of the landscaping, as determined by a Registered Landscape Architect.