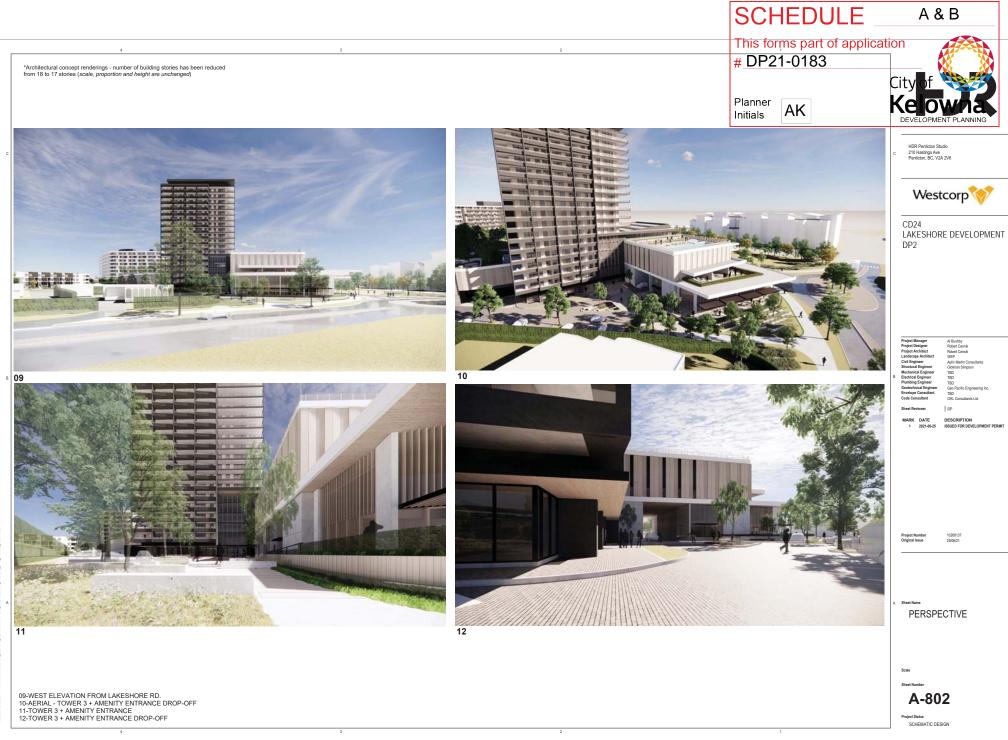

## 2. CONDITIONS OF APPROVAL

- a) The dimensions and siting of the building to be constructed on the land be in accordance with Schedule "A";
- b) The exterior design and finish of the building to be constructed on the land be in accordance with Schedule "B";
- c) Landscaping to be provided on the land be in accordance with Schedule "C"; and
- d) The applicant be required to post with the City a Landscape Performance Security deposit in the form of a "Letter of Credit" in the amount of 125% of the estimated value of the landscaping, as determined by a Registered Landscape Architect.