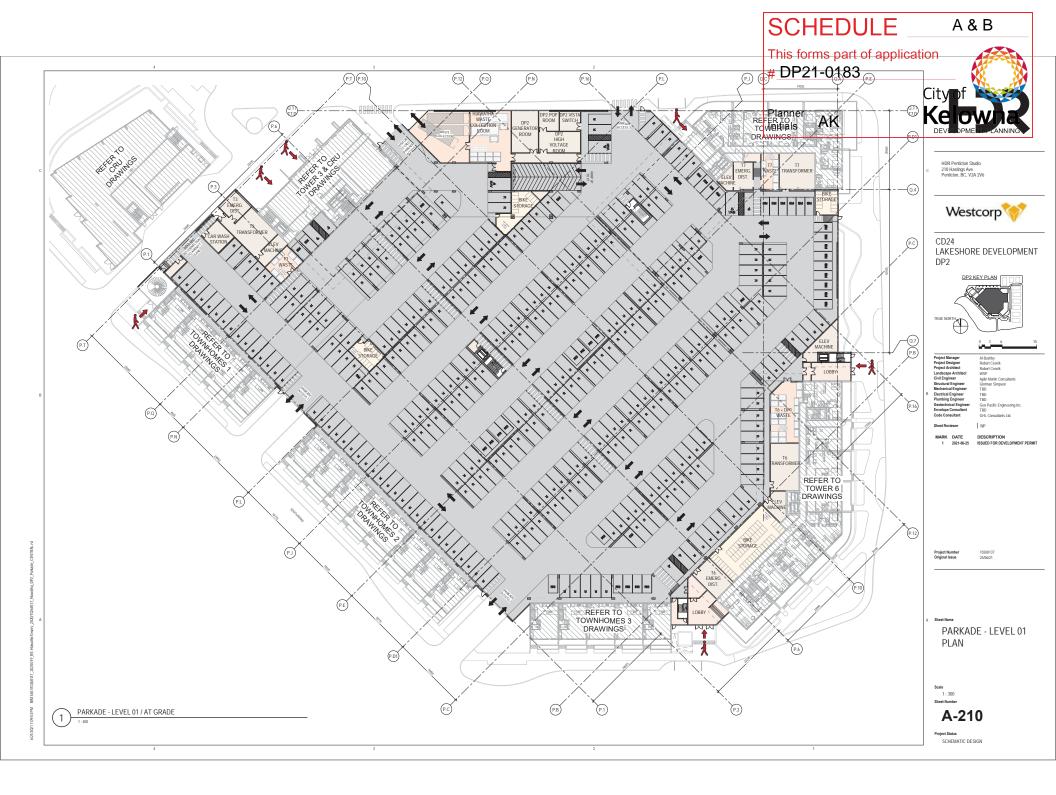

|                                          | A-131<br>Projet Status<br>SCHEMATIC DESIGN                                                                                                                                                                                                                                                                                                                                                                                                                                                                                                                                                                                                                                    |























|