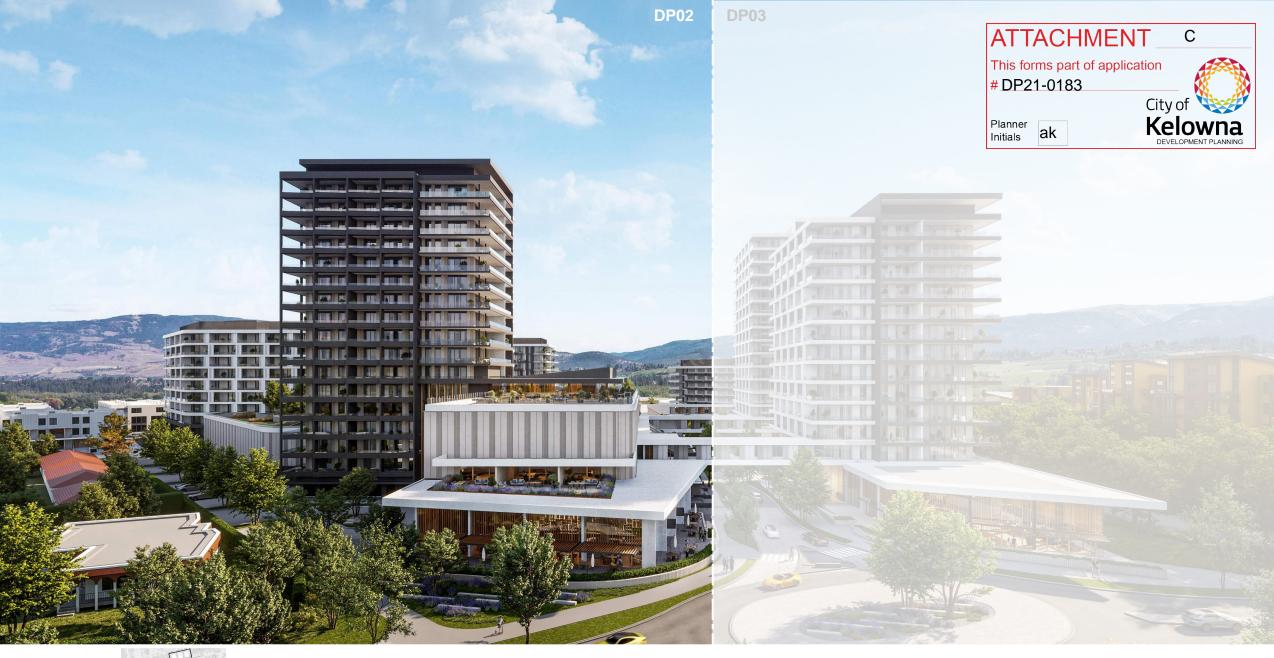

## 2. CONDITIONS OF APPROVAL

- a) The dimensions and siting of the building to be constructed on the land be in accordance with Schedule "A";
- b) The exterior design and finish of the building to be constructed on the land be in accordance with Schedule "B";
- c) Landscaping to be provided on the land be in accordance with Schedule "C"; and
- d) The applicant be required to post with the City a Landscape Performance Security deposit in the form of a "Letter of Credit" in the amount of 125% of the estimated value of the landscaping, as determined by a Registered Landscape Architect.