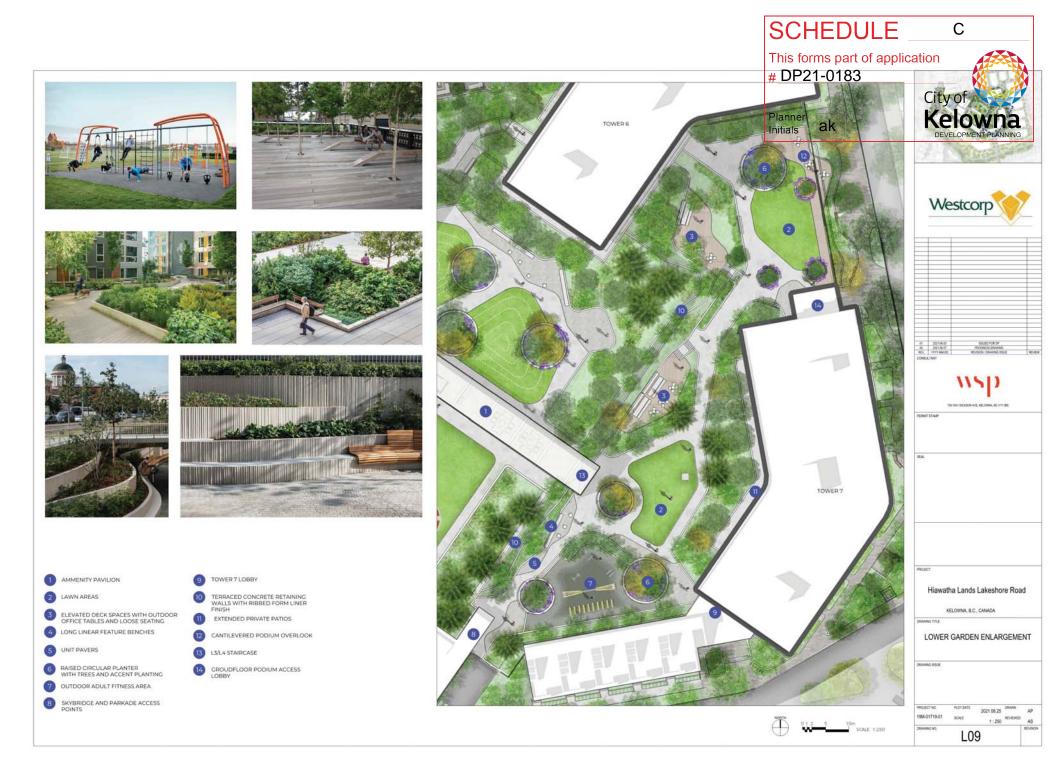

## 2. CONDITIONS OF APPROVAL

- a) The dimensions and siting of the building to be constructed on the land be in accordance with Schedule "A";
- b) The exterior design and finish of the building to be constructed on the land be in accordance with Schedule "B";
- c) Landscaping to be provided on the land be in accordance with Schedule "C"; and
- d) The applicant be required to post with the City a Landscape Performance Security deposit in the form of a "Letter of Credit" in the amount of 125% of the estimated value of the landscaping, as determined by a Registered Landscape Architect.