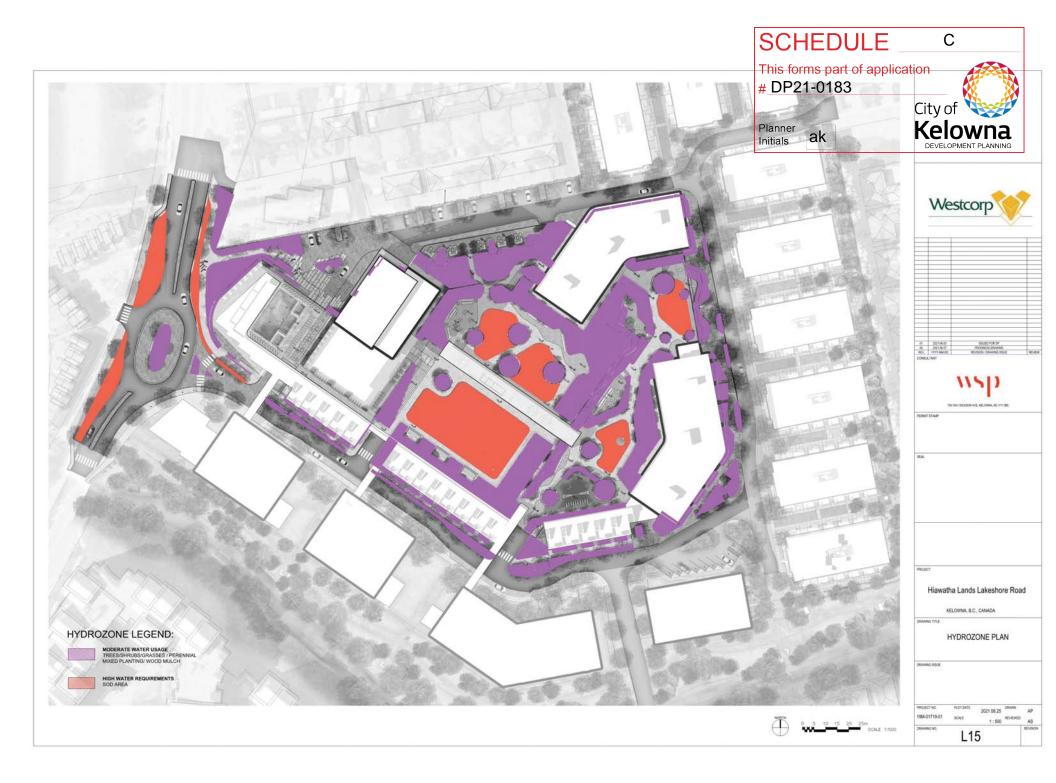

## 2. CONDITIONS OF APPROVAL

- a) The dimensions and siting of the building to be constructed on the land be in accordance with Schedule "A";
- b) The exterior design and finish of the building to be constructed on the land be in accordance with Schedule "B";
- c) Landscaping to be provided on the land be in accordance with Schedule "C"; and
- d) The applicant be required to post with the City a Landscape Performance Security deposit in the form of a "Letter of Credit" in the amount of 125% of the estimated value of the landscaping, as determined by a Registered Landscape Architect.