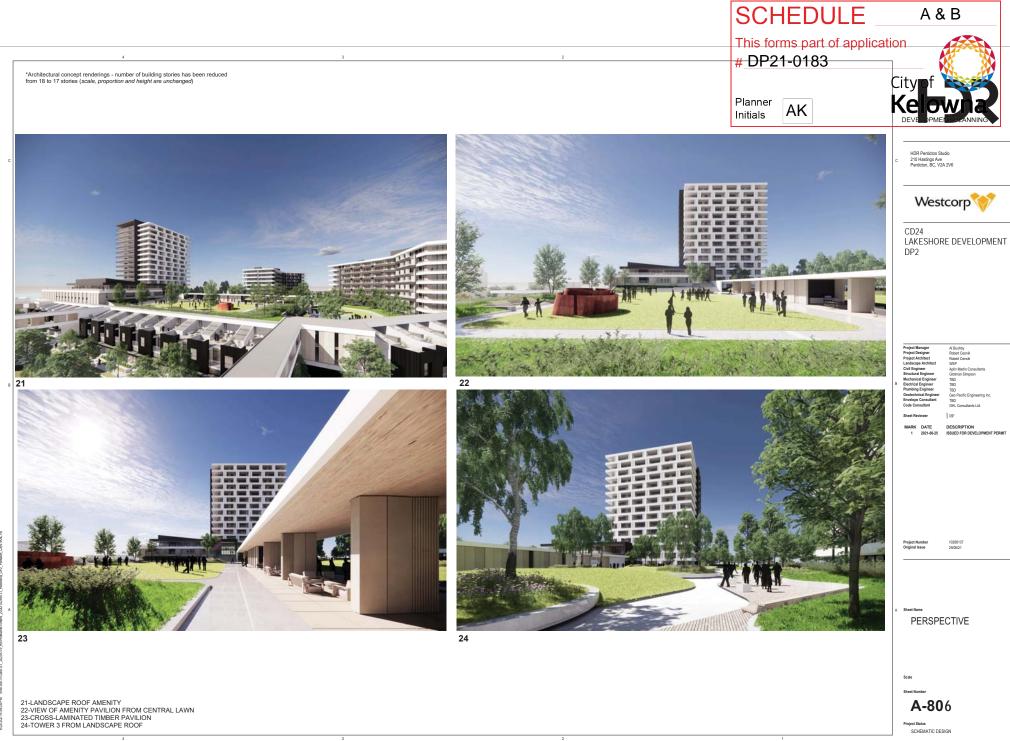

## 2. CONDITIONS OF APPROVAL

- a) The dimensions and siting of the building to be constructed on the land be in accordance with Schedule "A";
- b) The exterior design and finish of the building to be constructed on the land be in accordance with Schedule "B";
- c) Landscaping to be provided on the land be in accordance with Schedule "C"; and
- d) The applicant be required to post with the City a Landscape Performance Security deposit in the form of a "Letter of Credit" in the amount of 125% of the estimated value of the landscaping, as determined by a Registered Landscape Architect.