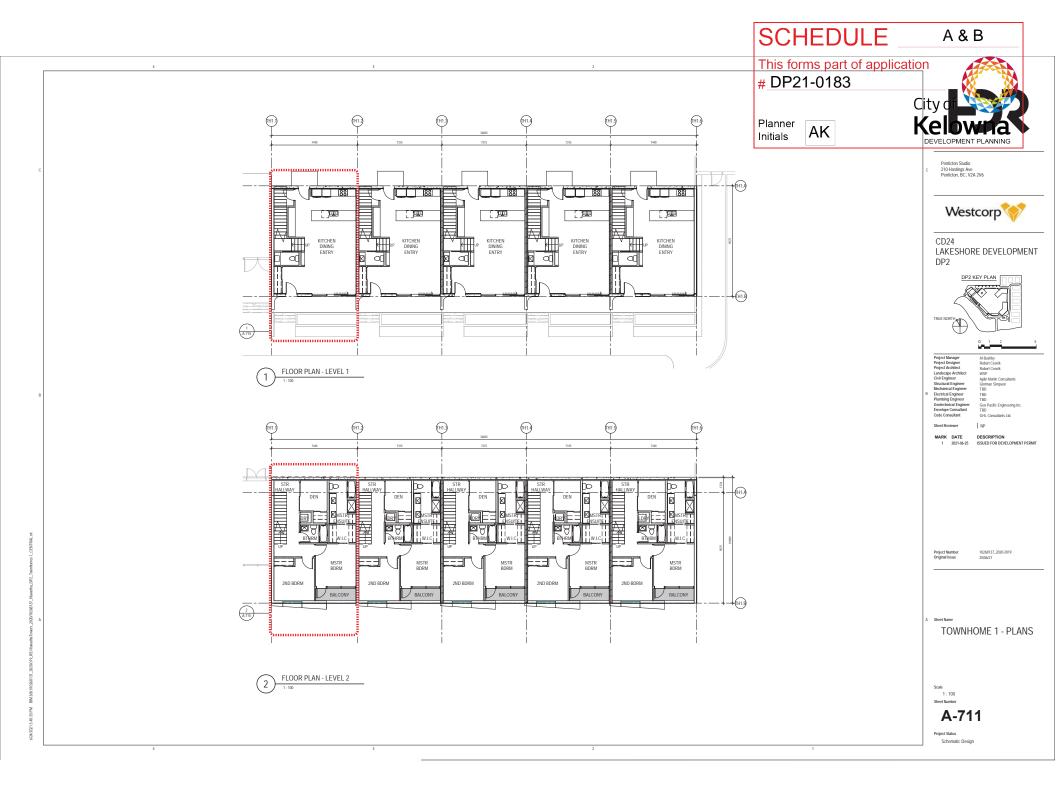

|











12-40.07 PM BM 340.1/10269137\_2020019\_RE-HI-avaitraTowers\_2020Y0208137\_Hiswaitra\_DP2\_Townbornes 1\_CENTRAL

































## DRAWING LIST

- L01 COVER & DRAWING LIST
- L02 LANDSCAPE MASTERPLAN
- L03 ENTRY AREA ENLARGEMENT
- L04 TOWER 3 DROP OFF ENLARGEMENT
- L05 EAST ROAD ENLARGEMENT
- L06 SOUTH ROAD ENLARGEMENT
- L07 UPPER PODIUM SOUTH GARDEN ENLARGEMENT
- L08 UPPER PODIUM NORTH GARDEN ENLARGEMENT
- L09 LOWER PODIUM GARDEN ENLARGEMENT
- L10 POOL AREA ENLARGEMENT
- L11 TREES PLANTING PALETTE AND IMAGERY
- L12 SHRUBS PLANTING PALETTE AND IMAGERY
- L13 PERENNIALS PLANTING PALETTE AND IMAGERY
- L14 CHARACTER IMAGERY
- L15 HYDROZONE PLAN

## LAKESHORE DEVELOPMENT LANDSCAPE



































SCHEDULE

С

2021.06.25

19M-01719-01

L10

AP





Acer freemanii 'Autumn Blaze'







Cornus 'Starlight'







Parrotia persica Vanessa



Pinus\_sylvestris

Magnolia acuminat