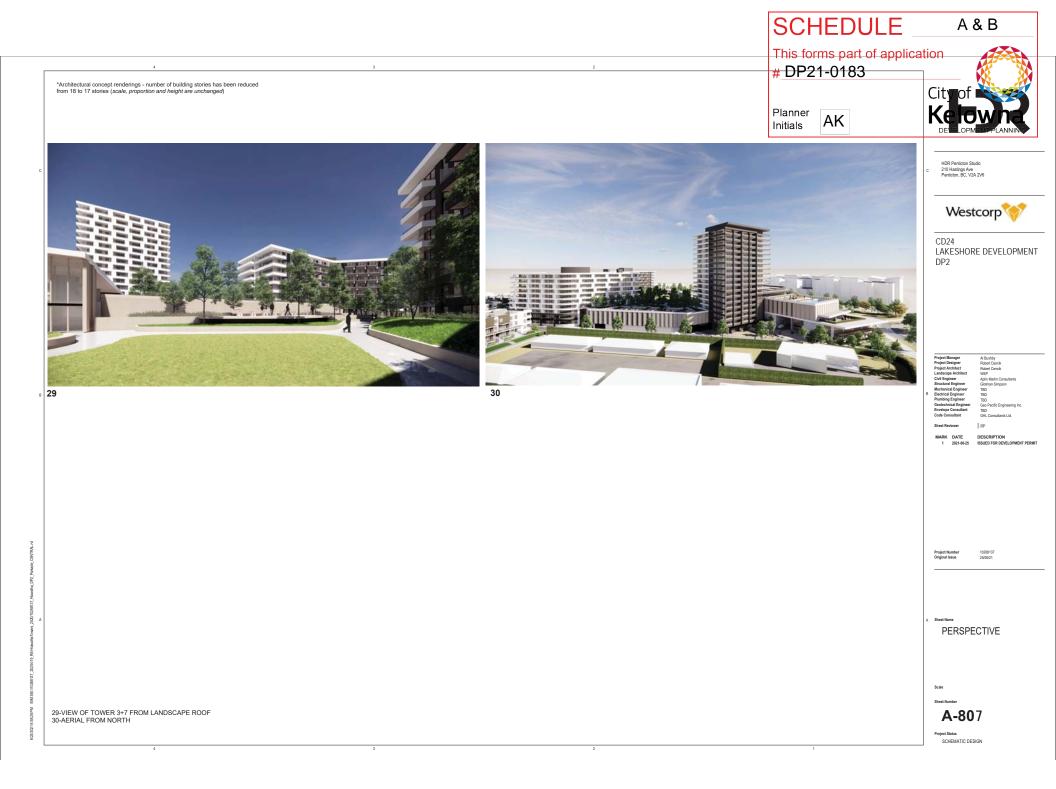

|











12-40.07 PM BM 340.1/10269137\_2020019\_RE-HI-avaitraTowers\_2020Y0208137\_Hiswaitra\_DP2\_Townbornes 1\_CENTRAL

































## DRAWING LIST

- L01 COVER & DRAWING LIST
- L02 LANDSCAPE MASTERPLAN
- L03 ENTRY AREA ENLARGEMENT
- L04 TOWER 3 DROP OFF ENLARGEMENT
- L05 EAST ROAD ENLARGEMENT
- L06 SOUTH ROAD ENLARGEMENT
- L07 UPPER PODIUM SOUTH GARDEN ENLARGEMENT
- L08 UPPER PODIUM NORTH GARDEN ENLARGEMENT
- L09 LOWER PODIUM GARDEN ENLARGEMENT
- L10 POOL AREA ENLARGEMENT
- L11 TREES PLANTING PALETTE AND IMAGERY
- L12 SHRUBS PLANTING PALETTE AND IMAGERY
- L13 PERENNIALS PLANTING PALETTE AND IMAGERY
- L14 CHARACTER IMAGERY
- L15 HYDROZONE PLAN

## LAKESHORE DEVELOPMENT LANDSCAPE



































SCHEDULE

С

2021.06.25

19M-01719-01

L10

AP





Acer freemanii 'Autumn Blaze'







Cornus 'Starlight'







Parrotia persica Vanessa



Pinus\_sylvestris

Magnolia acuminata 'Butterflies'

Querc