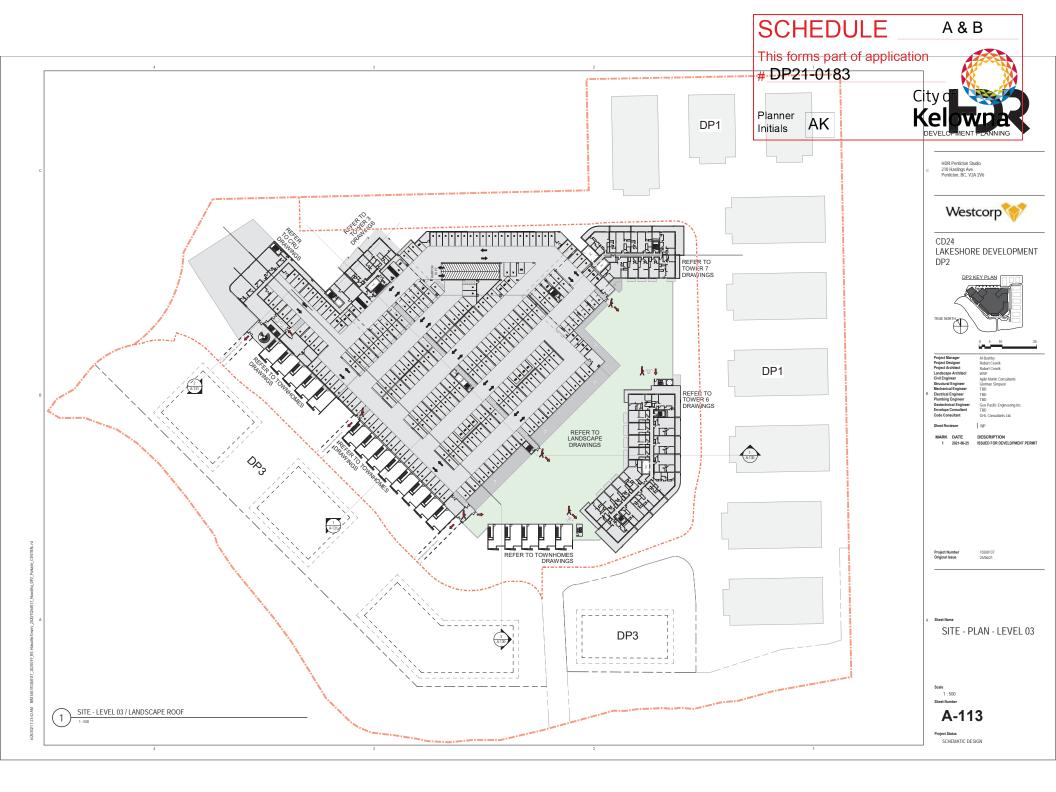

## 2. CONDITIONS OF APPROVAL

- a) The dimensions and siting of the building to be constructed on the land be in accordance with Schedule "A";
- b) The exterior design and finish of the building to be constructed on the land be in accordance with Schedule "B";
- c) Landscaping to be provided on the land be in accordance with Schedule "C"; and
- d) The applicant be required to post with the City a Landscape Performance Security deposit in the form of a "Letter of Credit" in the amount of 125% of the estimated value of the landscaping, as determined by a Registered Landscape Architect.