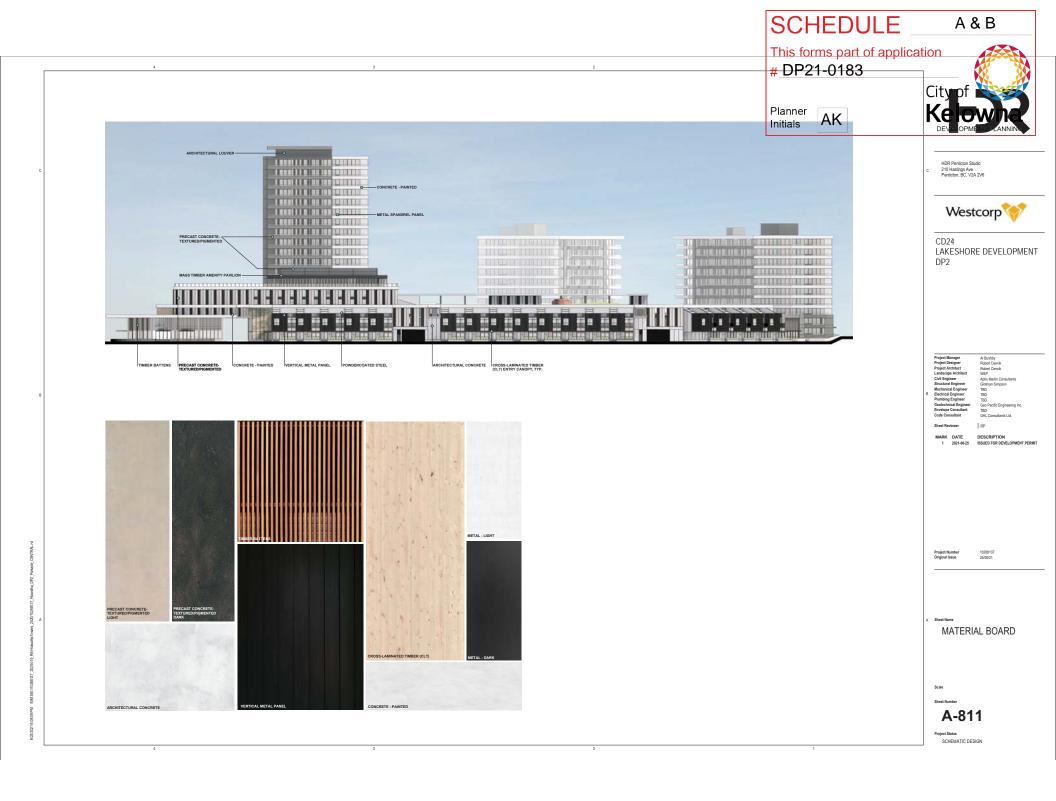

|











12-40.07 PM BM 340.1/10269137\_2020019\_RE-HI-avaitraTowers\_2020Y0208137\_Hiswaitra\_DP2\_Townbornes 1\_CENTRAL

































## DRAWING LIST

- L01 COVER & DRAWING LIST
- L02 LANDSCAPE MASTERPLAN
- L03 ENTRY AREA ENLARGEMENT
- L04 TOWER 3 DROP OFF ENLARGEMENT
- L05 EAST ROAD ENLARGEMENT
- L06 SOUTH ROAD ENLARGEMENT
- L07 UPPER PODIUM SOUTH GARDEN ENLARGEMENT
- L08 UPPER PODIUM NORTH GARDEN ENLARGEMENT
- L09 LOWER PODIUM GARDEN ENLARGEMENT
- L10 POOL AREA ENLARGEMENT
- L11 TREES PLANTING PALETTE AND IMAGERY
- L12 SHRUBS PLANTING PALETTE AND IMAGERY
- L13 PERENNIALS PLANTING PALETTE AND IMAGERY
- L14 CHARACTER IMAGERY
- L15 HYDROZONE PLAN

## LAKESHORE DEVELOPMENT LANDSCAPE



































SCHEDULE

С

2021.06.25

19M-01719-01

L10

AP





Acer freemanii 'Autumn Blaze'







Cornus 'Starlight'







Parrotia persica Vanessa



Pinus\_sylvestris

Magnolia acuminata 'Butterflies'

Quercus c