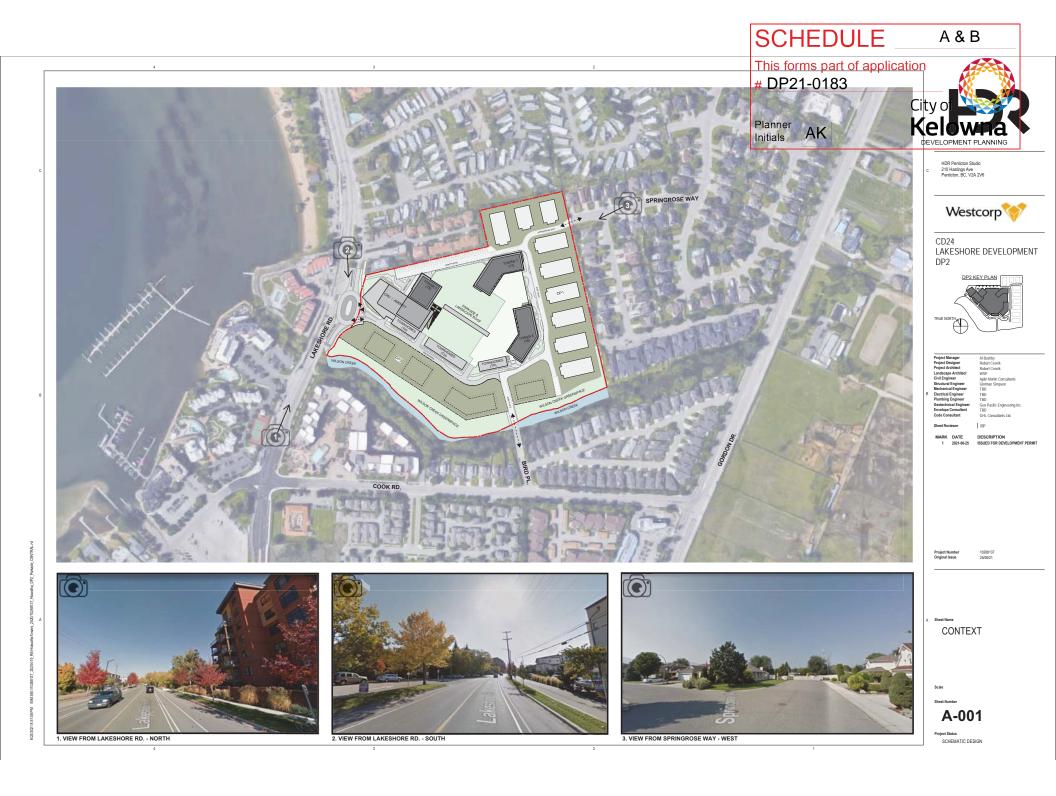

This permit relates to land in the City of Kelowna municipally known as

### 3773-3795 Lakeshore Road, Kelowna, BC

and legally known as

### Lot 1, DL 134, ODYD, Plan EPP41204 Except Plan EPP112300

and permits the land to be used for the following development: