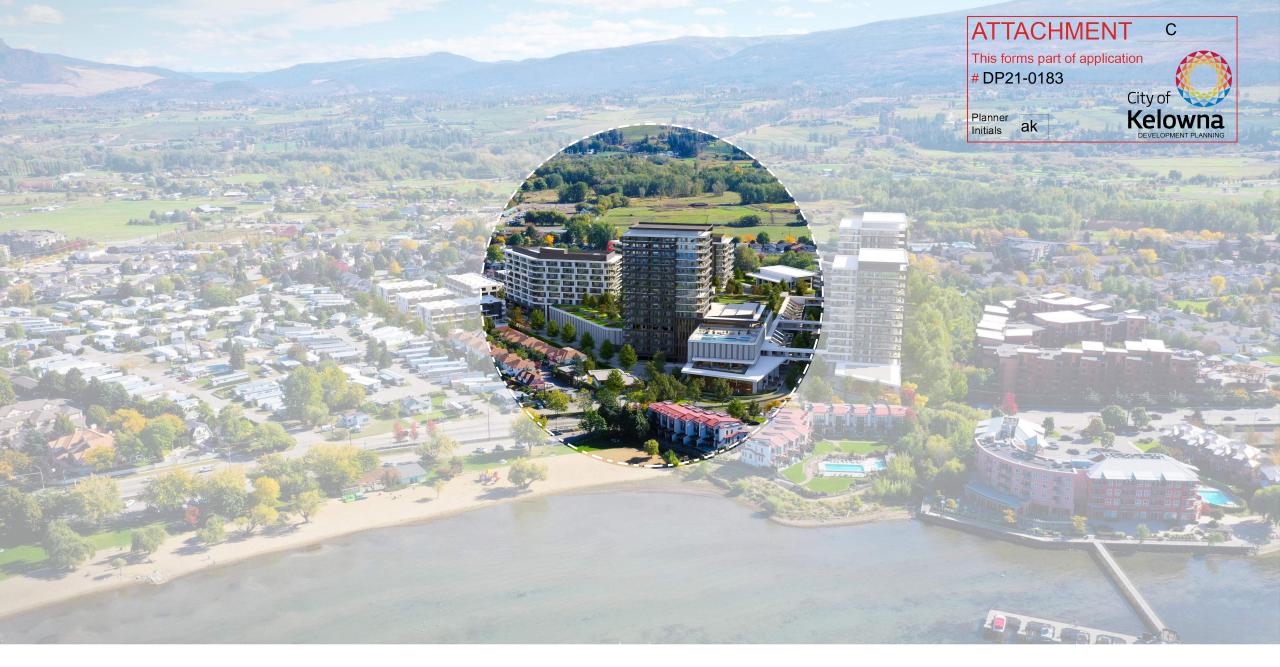

This permit relates to land in the City of Kelowna municipally known as

### 3773-3795 Lakeshore Road, Kelowna, BC

and legally known as

#### **Multiple Dwelling Housing**

The present owner and any subsequent owner of the above described land must comply with any attached terms and conditions.

| Date of Council Decision     | September 19 <sup>th</sup> 2022 |
|------------------------------|---------------------------------|
| Decision By:                 | COUNCIL                         |
| Development Permit Area:     | Form and Character              |
| Existing Zone:               | CD24                            |
| Future Land Use Designation: | VC - Village Centre             |