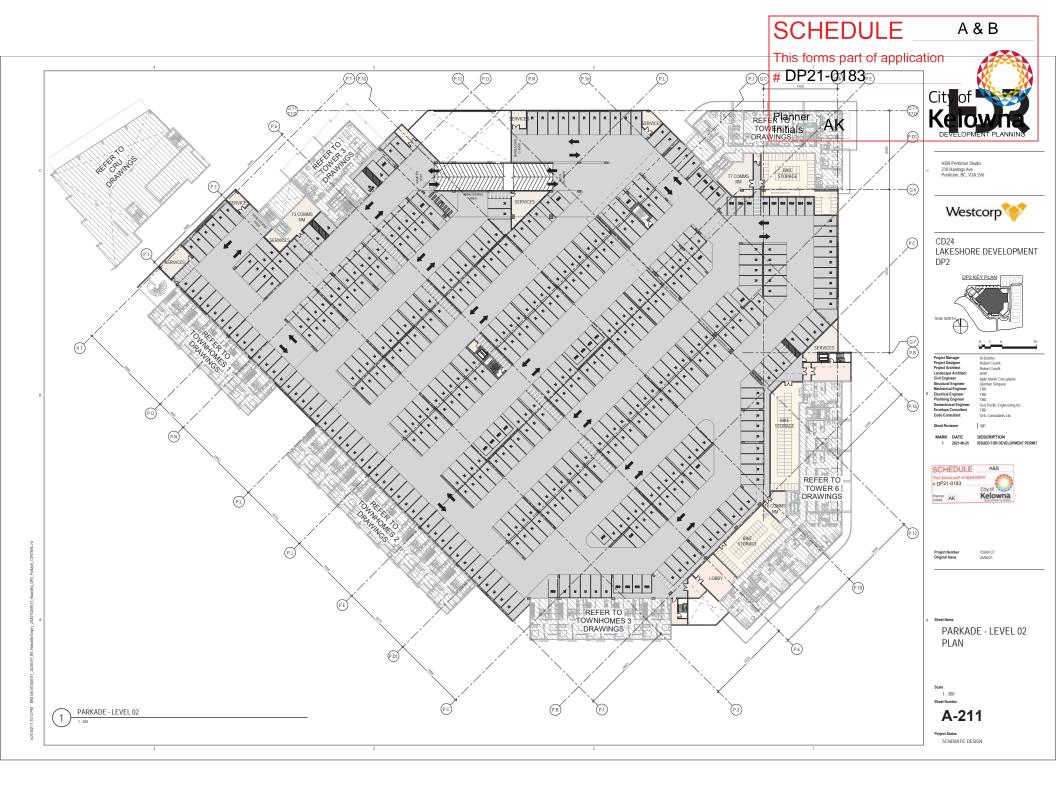

|                                          | A-131<br>Projet Status<br>SCHEMATIC DESIGN                                                                                                                                                                                                                                                                                                                                                                                                                                                                                                                                                                                                                                    |























|