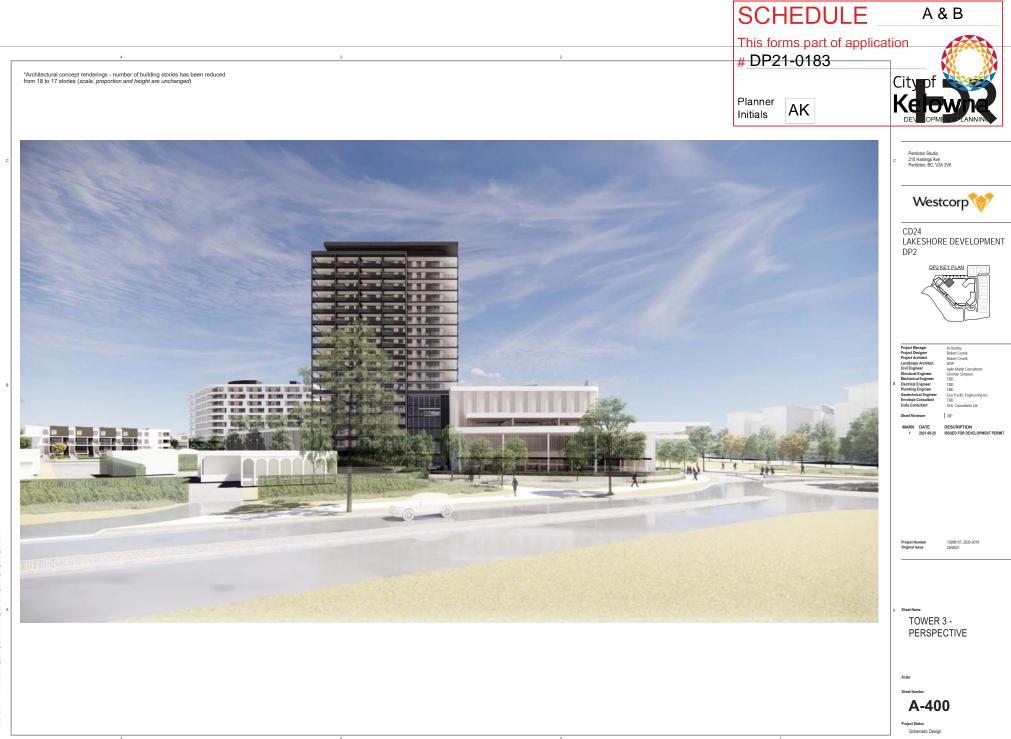

## 2. CONDITIONS OF APPROVAL

- a) The dimensions and siting of the building to be constructed on the land be in accordance with Schedule "A";
- b) The exterior design and finish of the building to be constructed on the land be in accordance with Schedule "B";
- c) Landscaping to be provided on the land be in accordance with Schedule "C"; and
- d) The applicant be required to post with the City a Landscape Performance Security deposit in the form of a "Letter of Credit" in the amount of 125% of the estimated value of the landscaping, as determined by a Registered Landscape Architect.