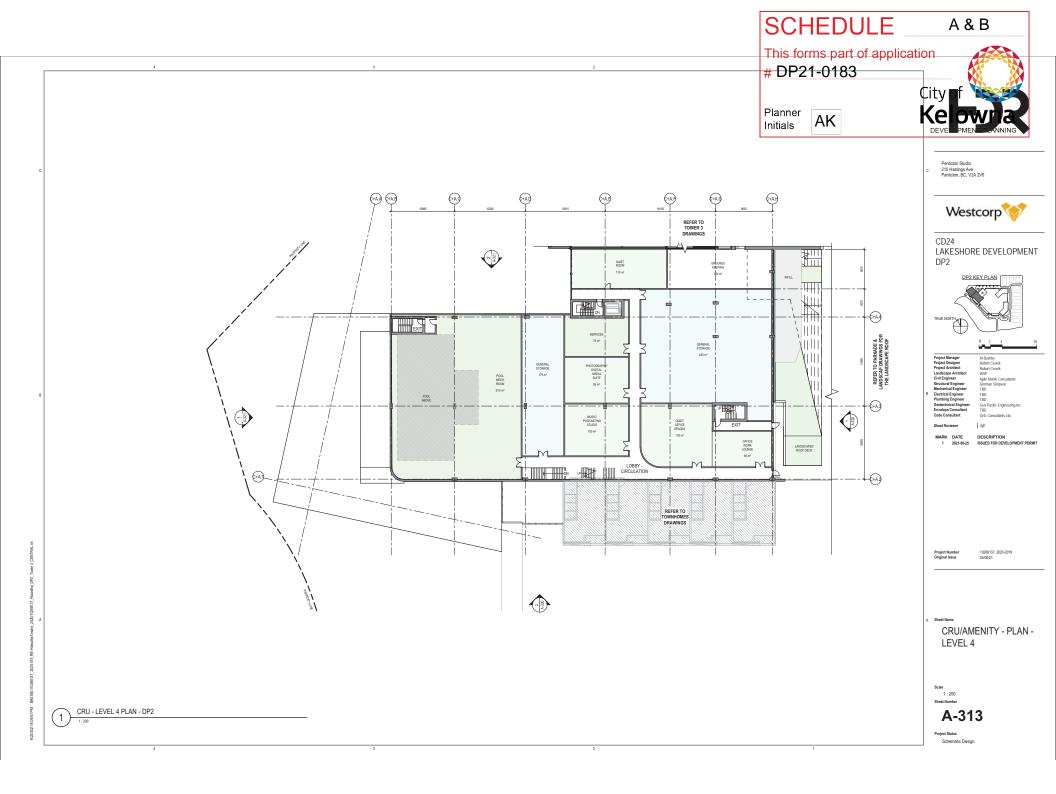

## 2. CONDITIONS OF APPROVAL

- a) The dimensions and siting of the building to be constructed on the land be in accordance with Schedule "A";
- b) The exterior design and finish of the building to be constructed on the land be in accordance with Schedule "B";
- c) Landscaping to be provided on the land be in accordance with Schedule "C"; and
- d) The applicant be required to post with the City a Landscape Performance Security deposit in the form of a "Letter of Credit" in the amount of 125% of the estimated value of the landscaping, as determined by a Registered Landscape Architect.