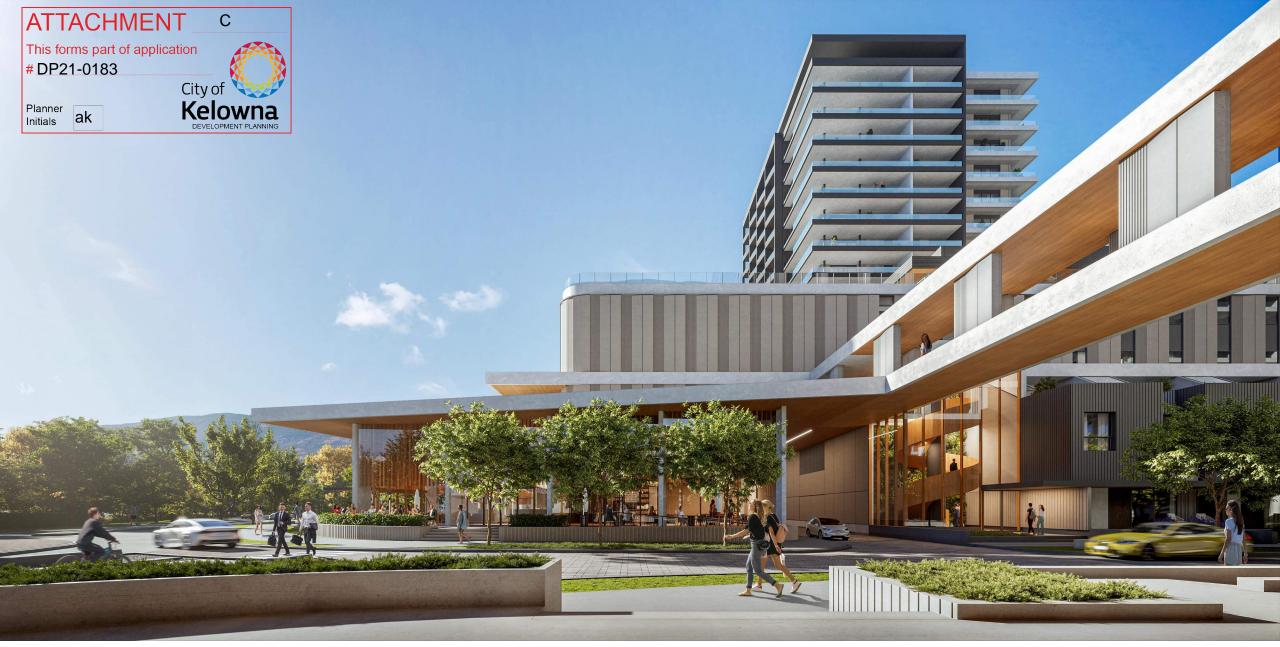

## 2. CONDITIONS OF APPROVAL

- a) The dimensions and siting of the building to be constructed on the land be in accordance with Schedule "A";
- b) The exterior design and finish of the building to be constructed on the land be in accordance with Schedule "B";
- c) Landscaping to be provided on the land be in accordance with Schedule "C"; and
- d) The applicant be required to post with the City a Landscape Performance Security deposit in the form of a "Letter of Credit" in the amount of 125% of the estimated value of the landscaping, as determined by a Registered Landscape Architect.