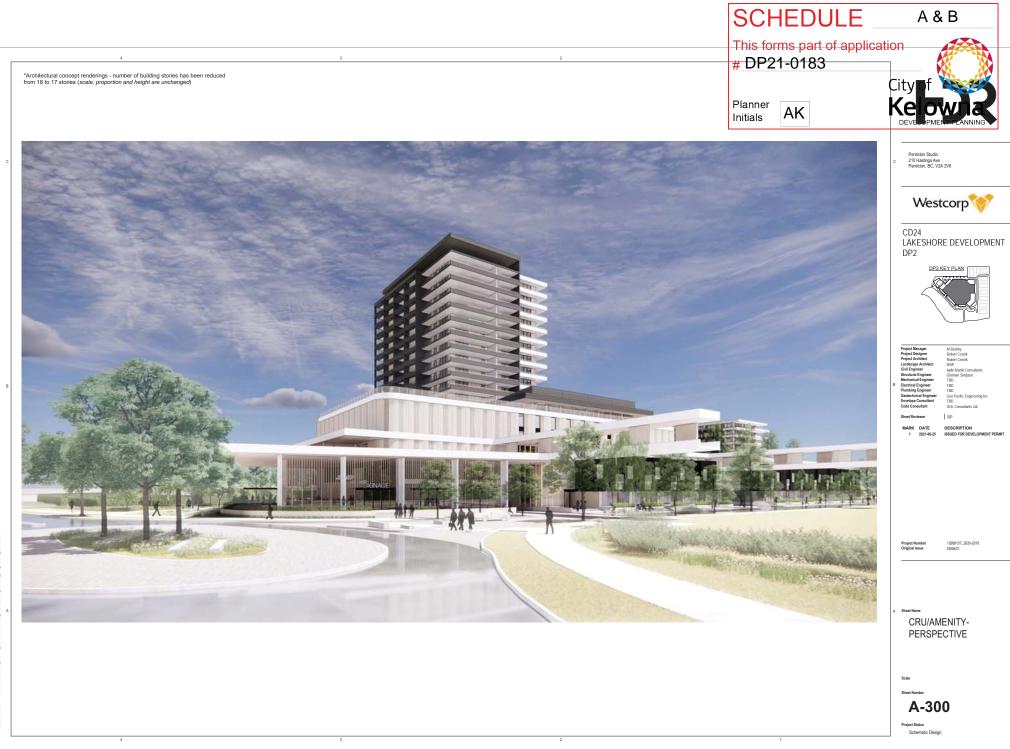

## 2. CONDITIONS OF APPROVAL

- a) The dimensions and siting of the building to be constructed on the land be in accordance with Schedule "A";
- b) The exterior design and finish of the building to be constructed on the land be in accordance with Schedule "B";
- c) Landscaping to be provided on the land be in accordance with Schedule "C"; and
- d) The applicant be required to post with the City a Landscape Performance Security deposit in the form of a "Letter of Credit" in the amount of 125% of the estimated value of the landscaping, as determined by a Registered Landscape Architect.