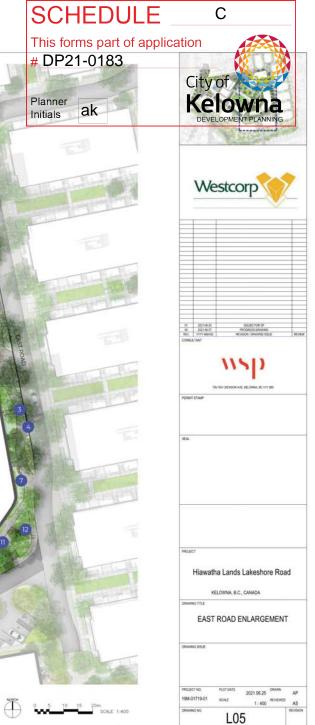

## 2. CONDITIONS OF APPROVAL

- a) The dimensions and siting of the building to be constructed on the land be in accordance with Schedule "A";
- b) The exterior design and finish of the building to be constructed on the land be in accordance with Schedule "B";
- c) Landscaping to be provided on the land be in accordance with Schedule "C"; and
- d) The applicant be required to post with the City a Landscape Performance Security deposit in the form of a "Letter of Credit" in the amount of 125% of the estimated value of the landscaping, as determined by a Registered Landscape Architect.