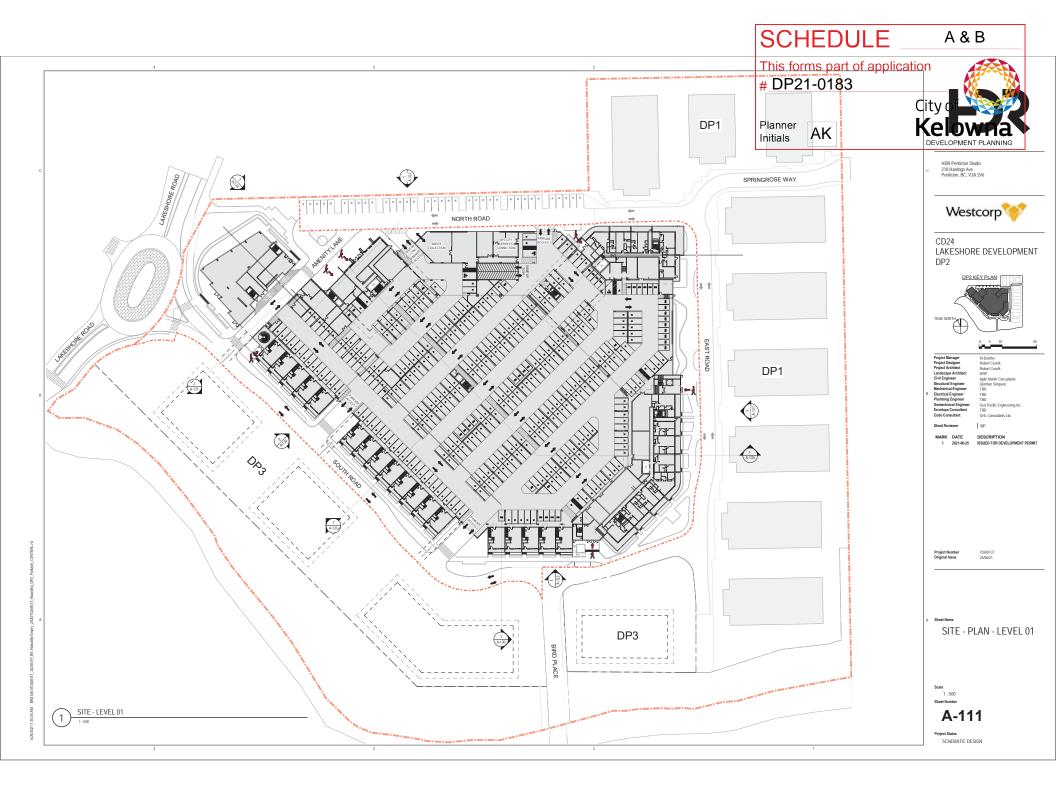

## 2. CONDITIONS OF APPROVAL

- a) The dimensions and siting of the building to be constructed on the land be in accordance with Schedule "A";
- b) The exterior design and finish of the building to be constructed on the land be in accordance with Schedule "B";
- c) Landscaping to be provided on the land be in accordance with Schedule "C"; and
- d) The applicant be required to post with the City a Landscape Performance Security deposit in the form of a "Letter of Credit" in the amount of 125% of the estimated value of the landscaping, as determined by a Registered Landscape Architect.