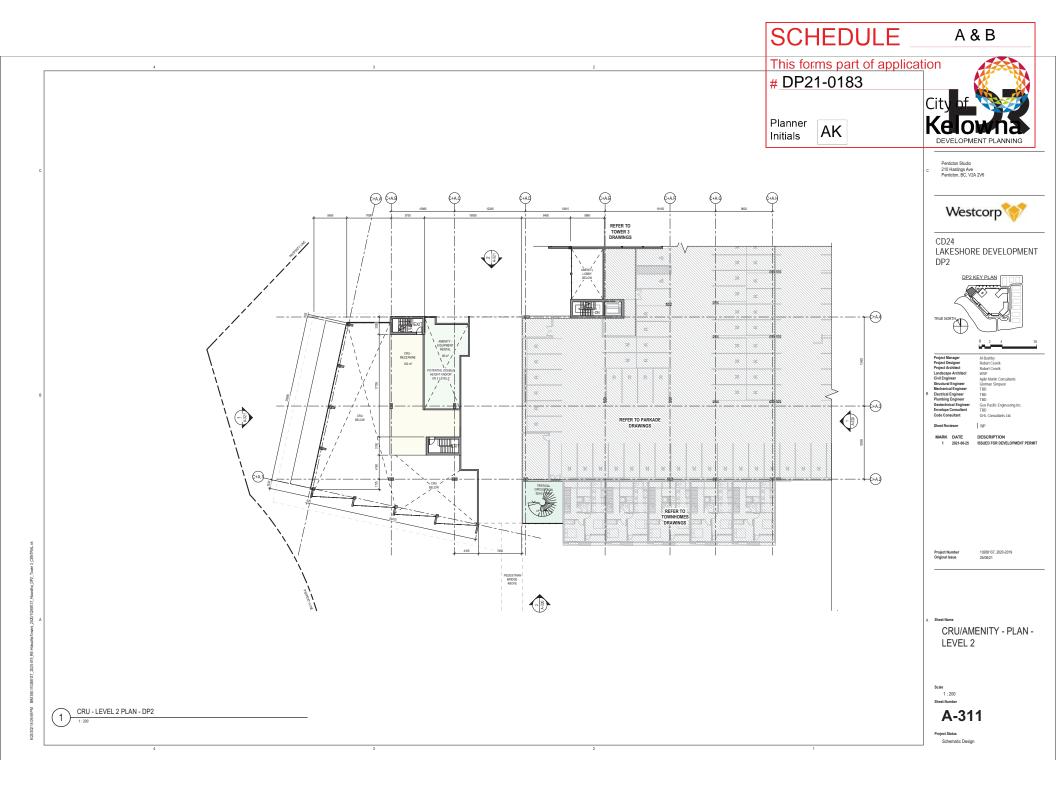

## 2. CONDITIONS OF APPROVAL

- a) The dimensions and siting of the building to be constructed on the land be in accordance with Schedule "A";
- b) The exterior design and finish of the building to be constructed on the land be in accordance with Schedule "B";
- c) Landscaping to be provided on the land be in accordance with Schedule "C"; and
- d) The applicant be required to post with the City a Landscape Performance Security deposit in the form of a "Letter of Credit" in the amount of 125% of the estimated value of the landscaping, as determined by a Registered Landscape Architect.