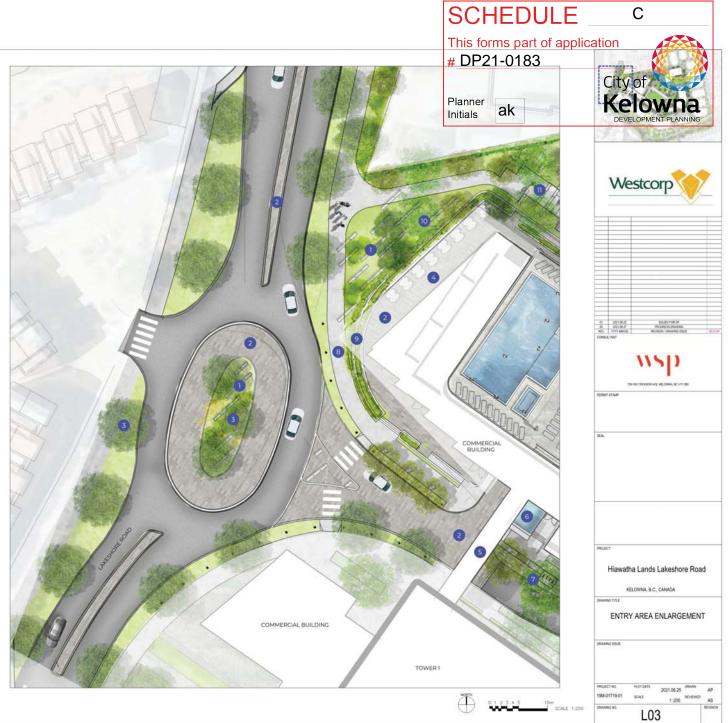

## 2. CONDITIONS OF APPROVAL

- a) The dimensions and siting of the building to be constructed on the land be in accordance with Schedule "A";
- b) The exterior design and finish of the building to be constructed on the land be in accordance with Schedule "B";
- c) Landscaping to be provided on the land be in accordance with Schedule "C"; and
- d) The applicant be required to post with the City a Landscape Performance Security deposit in the form of a "Letter of Credit" in the amount of 125% of the estimated value of the landscaping, as determined by a Registered Landscape Architect.