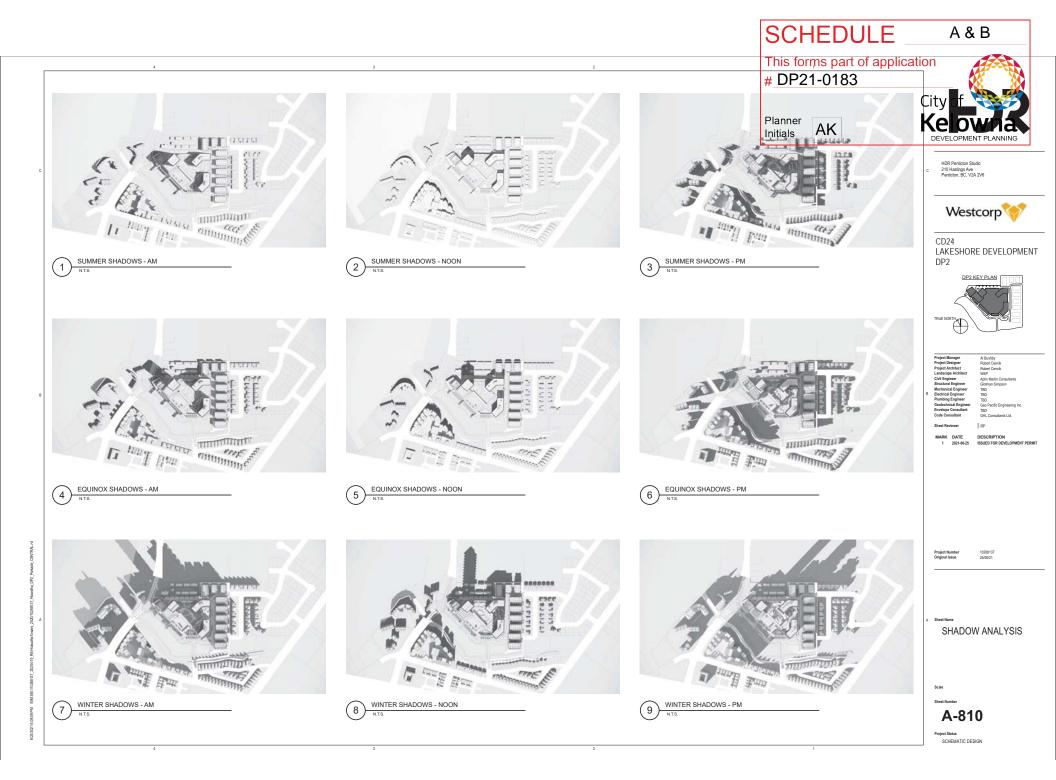

|











12-40.07 PM BM 340.1/10269137\_2020019\_RE-HI-avaitraTowers\_2020Y0208137\_Hiswaitra\_DP2\_Townbornes 1\_CENTRAL

































## DRAWING LIST

- L01 COVER & DRAWING LIST
- L02 LANDSCAPE MASTERPLAN
- L03 ENTRY AREA ENLARGEMENT
- L04 TOWER 3 DROP OFF ENLARGEMENT
- L05 EAST ROAD ENLARGEMENT
- L06 SOUTH ROAD ENLARGEMENT
- L07 UPPER PODIUM SOUTH GARDEN ENLARGEMENT
- L08 UPPER PODIUM NORTH GARDEN ENLARGEMENT
- L09 LOWER PODIUM GARDEN ENLARGEMENT
- L10 POOL AREA ENLARGEMENT
- L11 TREES PLANTING PALETTE AND IMAGERY
- L12 SHRUBS PLANTING PALETTE AND IMAGERY
- L13 PERENNIALS PLANTING PALETTE AND IMAGERY
- L14 CHARACTER IMAGERY
- L15 HYDROZONE PLAN

## LAKESHORE DEVELOPMENT LANDSCAPE



































SCHEDULE

С

2021.06.25

19M-01719-01

L10

AP





Acer freemanii 'Autumn Blaze'







Cornus 'Starlight'







Parrotia persica Vanessa



Pinus\_sylvestris

Magnolia acuminata 'Butterflies'

Quercus