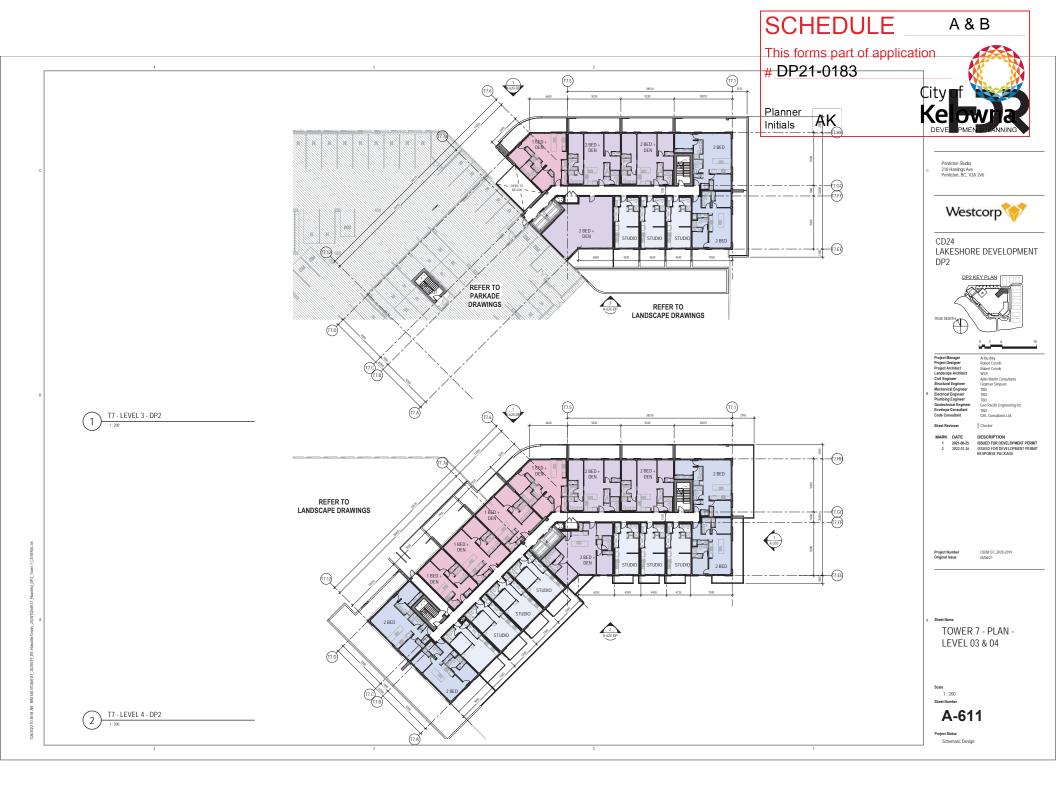

## 2. CONDITIONS OF APPROVAL

- a) The dimensions and siting of the building to be constructed on the land be in accordance with Schedule "A";
- b) The exterior design and finish of the building to be constructed on the land be in accordance with Schedule "B";
- c) Landscaping to be provided on the land be in accordance with Schedule "C"; and
- d) The applicant be required to post with the City a Landscape Performance Security deposit in the form of a "Letter of Credit" in the amount of 125% of the estimated value of the landscaping, as determined by a Registered Landscape Architect.