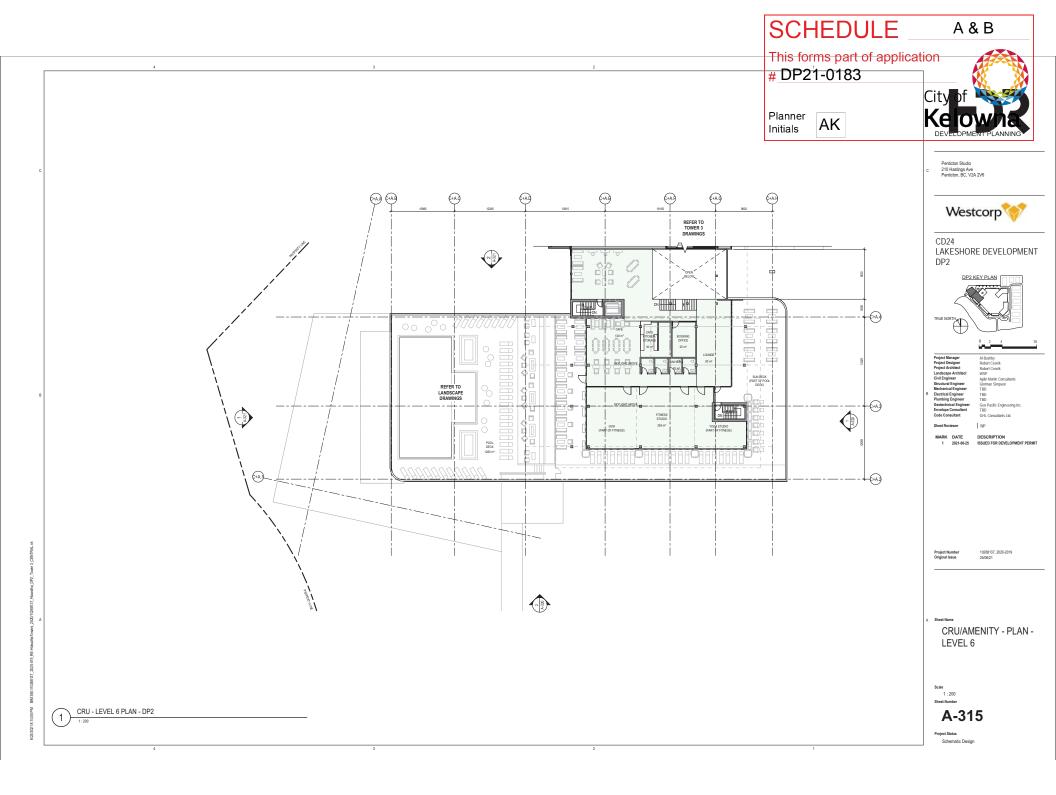

## 2. CONDITIONS OF APPROVAL

- a) The dimensions and siting of the building to be constructed on the land be in accordance with Schedule "A";
- b) The exterior design and finish of the building to be constructed on the land be in accordance with Schedule "B";
- c) Landscaping to be provided on the land be in accordance with Schedule "C"; and
- d) The applicant be required to post with the City a Landscape Performance Security deposit in the form of a "Letter of Credit" in the amount of 125% of the estimated value of the landscaping, as determined by a Registered Landscape Architect.