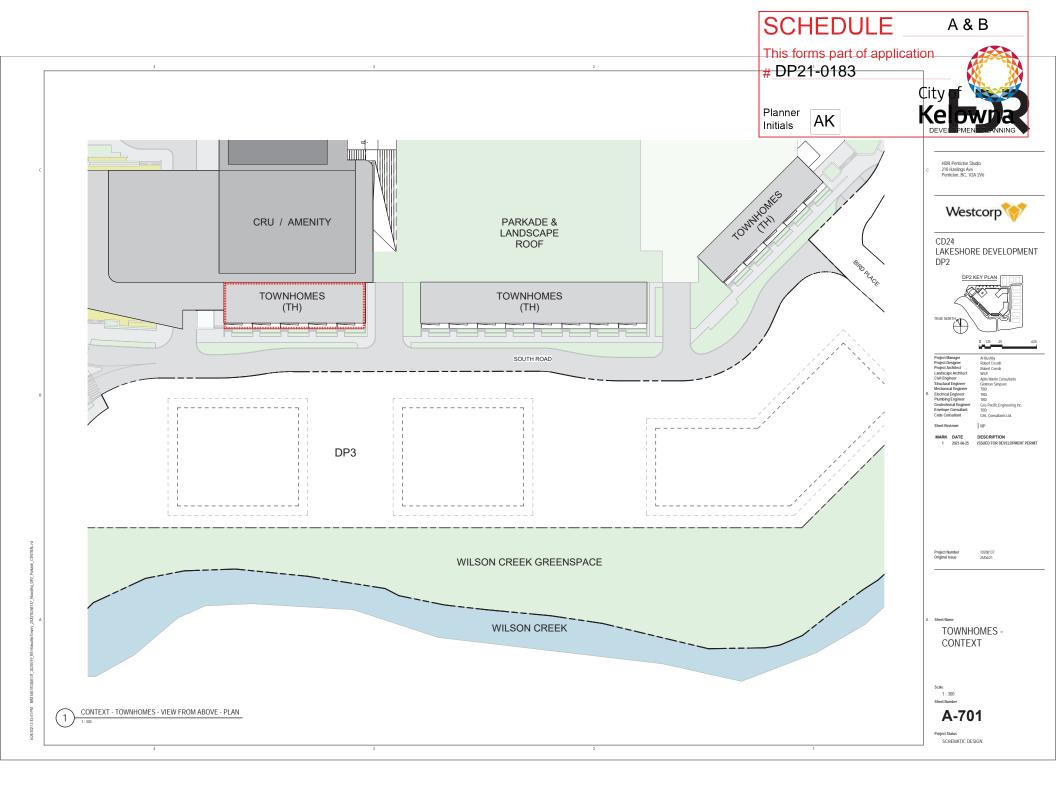

|











12-40.07 PM BM 340.1/10269137\_2020019\_RE-HI-avaitraTowers\_2020Y0208137\_Hiswaitra\_DP2\_Townbornes 1\_CENTRAL

































## DRAWING LIST

- L01 COVER & DRAWING LIST
- L02 LANDSCAPE MASTERPLAN
- L03 ENTRY AREA ENLARGEMENT
- L04 TOWER 3 DROP OFF ENLARGEMENT
- L05 EAST ROAD ENLARGEMENT
- L06 SOUTH ROAD ENLARGEMENT
- L07 UPPER PODIUM SOUTH GARDEN ENLARGEMENT
- L08 UPPER PODIUM NORTH GARDEN ENLARGEMENT
- L09 LOWER PODIUM GARDEN ENLARGEMENT
- L10 POOL AREA ENLARGEMENT
- L11 TREES PLANTING PALETTE AND IMAGERY
- L12 SHRUBS PLANTING PALETTE AND IMAGERY
- L13 PERENNIALS PLANTING PALETTE AND IMAGERY
- L14 CHARACTER IMAGERY
- L15 HYDROZONE PLAN

## LAKESHORE DEVELOPMENT LANDSCAPE



































SCHEDULE

С

2021.06.25

19M-01719-01

L10

AP





Acer freemanii 'Autumn Blaze'







Cornus 'Starlight'







Parrotia persica Vanessa



Pinus\_sylvestris

Magnolia acumin