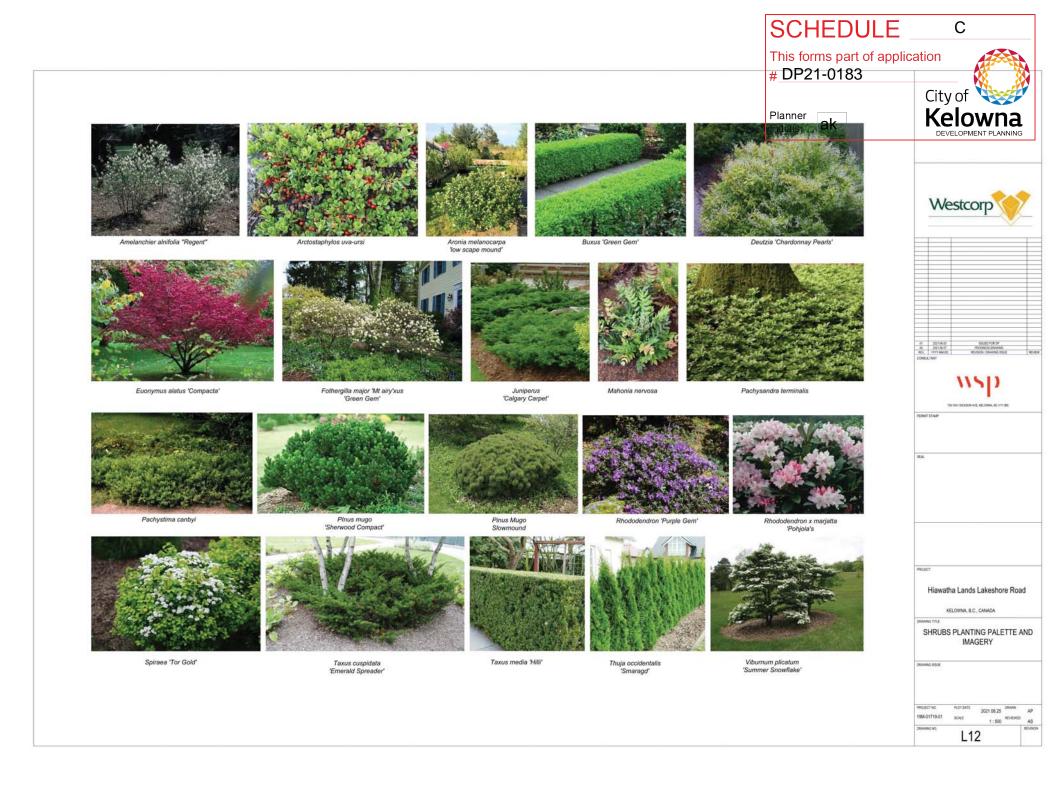

## 2. CONDITIONS OF APPROVAL

- a) The dimensions and siting of the building to be constructed on the land be in accordance with Schedule "A";
- b) The exterior design and finish of the building to be constructed on the land be in accordance with Schedule "B";
- c) Landscaping to be provided on the land be in accordance with Schedule "C"; and
- d) The applicant be required to post with the City a Landscape Performance Security deposit in the form of a "Letter of Credit" in the amount of 125% of the estimated value of the landscaping, as determined by a Registered Landscape Architect.