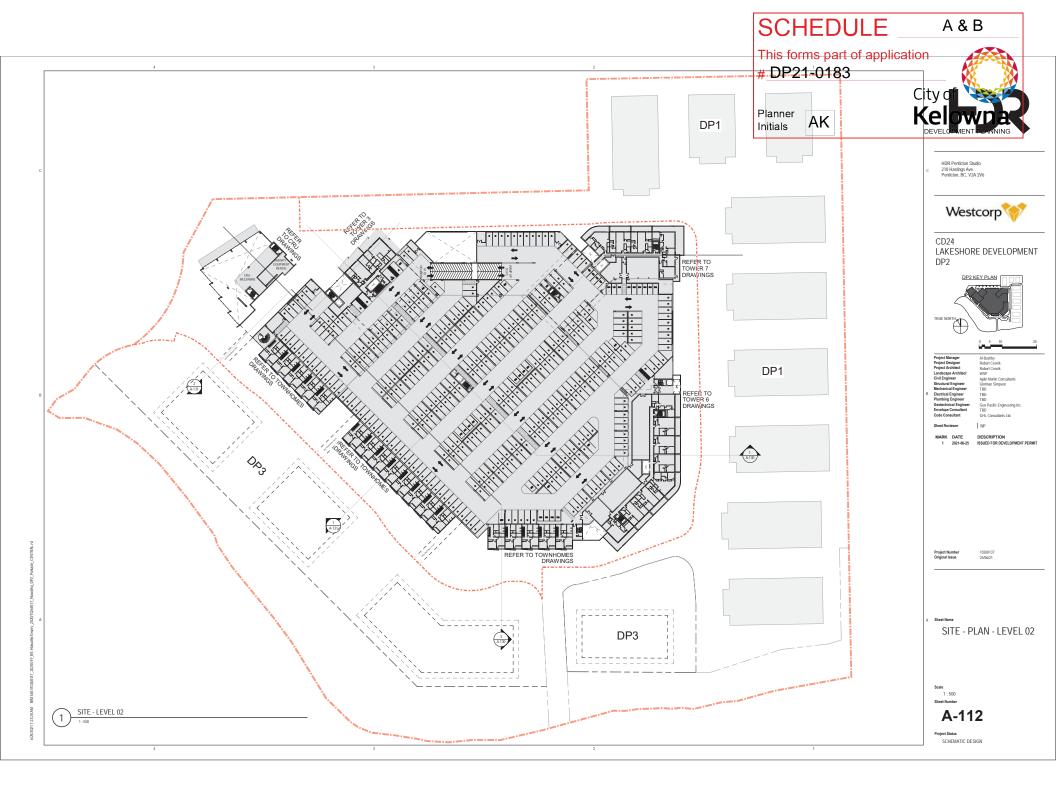

## 2. CONDITIONS OF APPROVAL

- a) The dimensions and siting of the building to be constructed on the land be in accordance with Schedule "A";
- b) The exterior design and finish of the building to be constructed on the land be in accordance with Schedule "B";
- c) Landscaping to be provided on the land be in accordance with Schedule "C"; and
- d) The applicant be required to post with the City a Landscape Performance Security deposit in the form of a "Letter of Credit" in the amount of 125% of the estimated value of the landscaping, as determined by a Registered Landscape Architect.