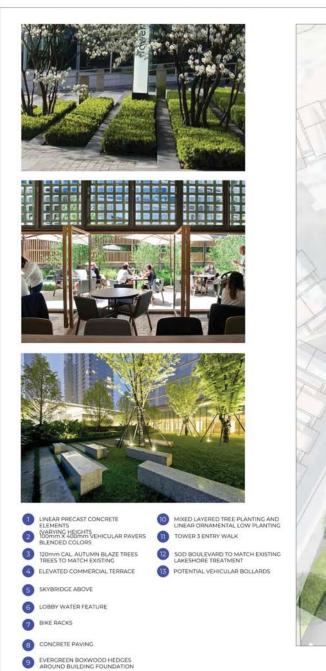

## 2. CONDITIONS OF APPROVAL

- a) The dimensions and siting of the building to be constructed on the land be in accordance with Schedule "A";
- b) The exterior design and finish of the building to be constructed on the land be in accordance with Schedule "B";
- c) Landscaping to be provided on the land be in accordance with Schedule "C"; and
- d) The applicant be required to post with the City a Landscape Performance Security deposit in the form of a "Letter of Credit" in the amount of 125% of the estimated value of the landscaping, as determined by a Registered Landscape Architect.