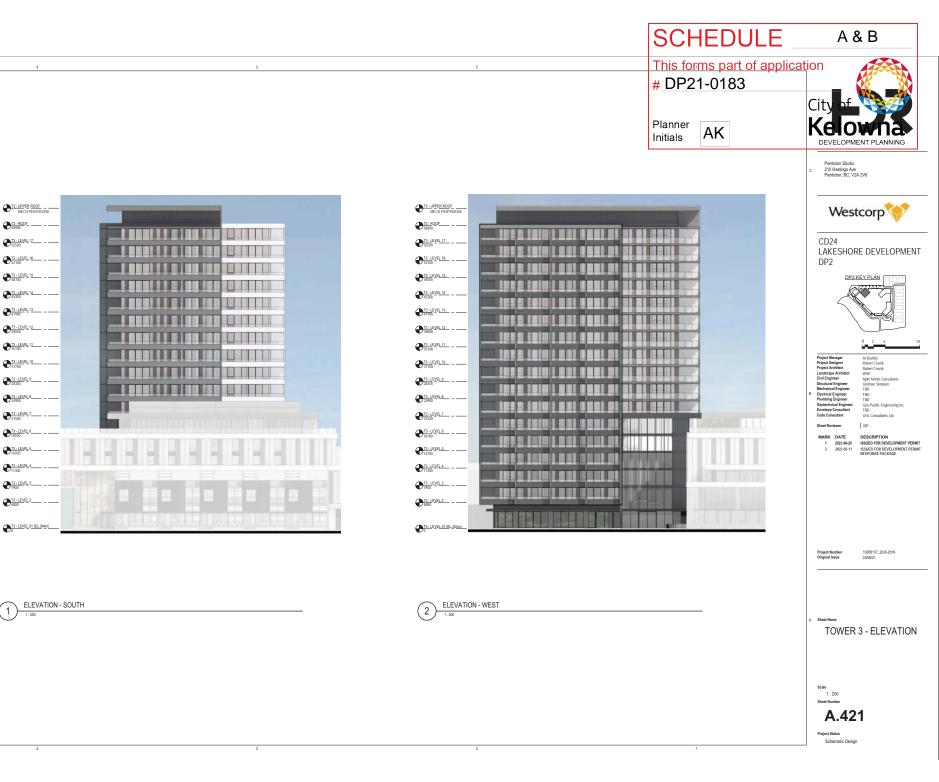

## 2. CONDITIONS OF APPROVAL

- a) The dimensions and siting of the building to be constructed on the land be in accordance with Schedule "A";
- b) The exterior design and finish of the building to be constructed on the land be in accordance with Schedule "B";
- c) Landscaping to be provided on the land be in accordance with Schedule "C"; and
- d) The applicant be required to post with the City a Landscape Performance Security deposit in the form of a "Letter of Credit" in the amount of 125% of the estimated value of the landscaping, as determined by a Registered Landscape Architect.