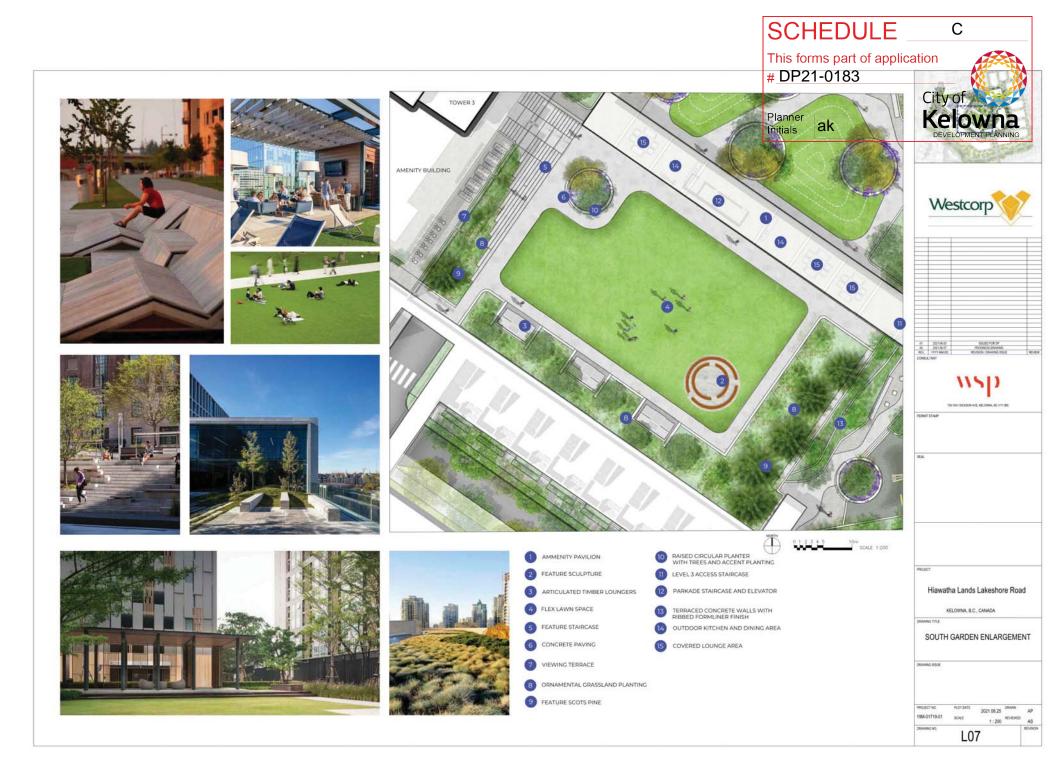

## 2. CONDITIONS OF APPROVAL

- a) The dimensions and siting of the building to be constructed on the land be in accordance with Schedule "A";
- b) The exterior design and finish of the building to be constructed on the land be in accordance with Schedule "B";
- c) Landscaping to be provided on the land be in accordance with Schedule "C"; and
- d) The applicant be required to post with the City a Landscape Performance Security deposit in the form of a "Letter of Credit" in the amount of 125% of the estimated value of the landscaping, as determined by a Registered Landscape Architect.