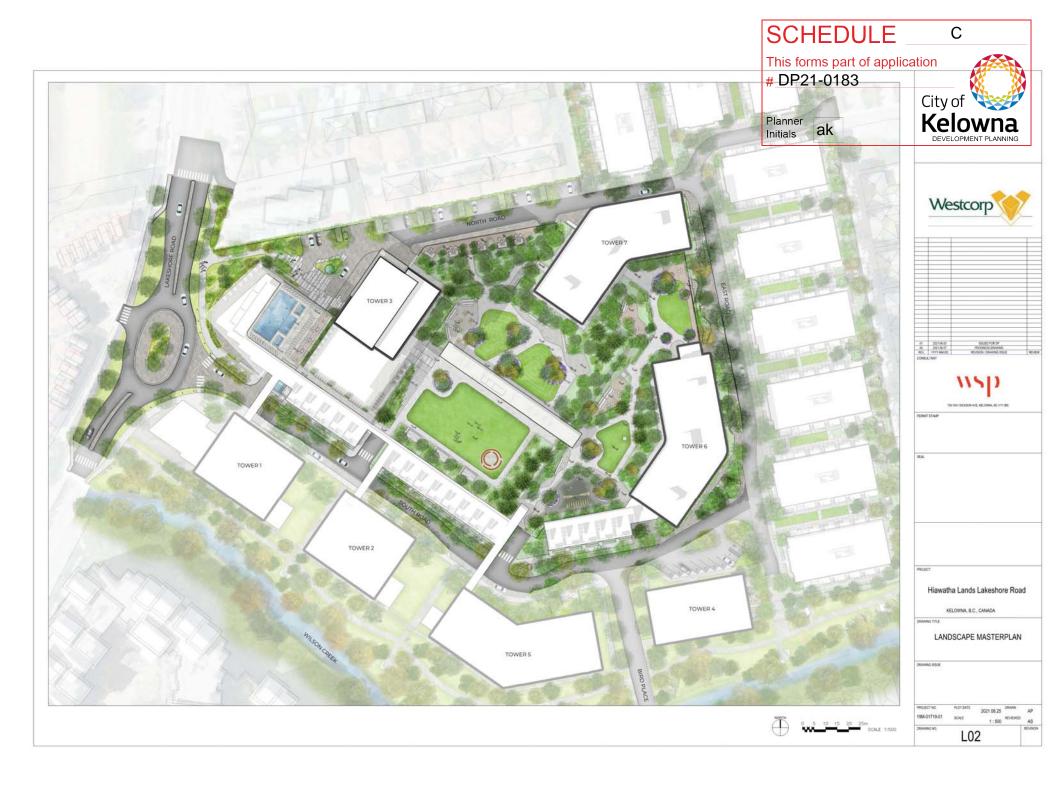

## 2. CONDITIONS OF APPROVAL

- a) The dimensions and siting of the building to be constructed on the land be in accordance with Schedule "A";
- b) The exterior design and finish of the building to be constructed on the land be in accordance with Schedule "B";
- c) Landscaping to be provided on the land be in accordance with Schedule "C"; and
- d) The applicant be required to post with the City a Landscape Performance Security deposit in the form of a "Letter of Credit" in the amount of 125% of the estimated value of the landscaping, as determined by a Registered Landscape Architect.