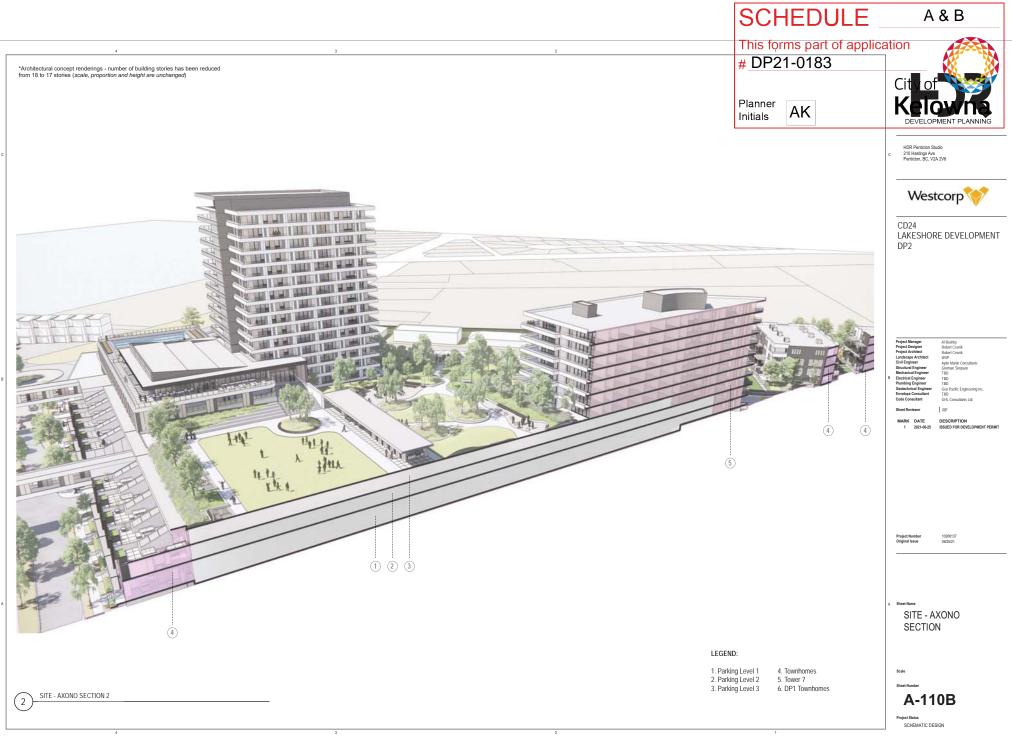

## 2. CONDITIONS OF APPROVAL

- a) The dimensions and siting of the building to be constructed on the land be in accordance with Schedule "A";
- b) The exterior design and finish of the building to be constructed on the land be in accordance with Schedule "B";
- c) Landscaping to be provided on the land be in accordance with Schedule "C"; and
- d) The applicant be required to post with the City a Landscape Performance Security deposit in the form of a "Letter of Credit" in the amount of 125% of the estimated value of the landscaping, as determined by a Registered Landscape Architect.