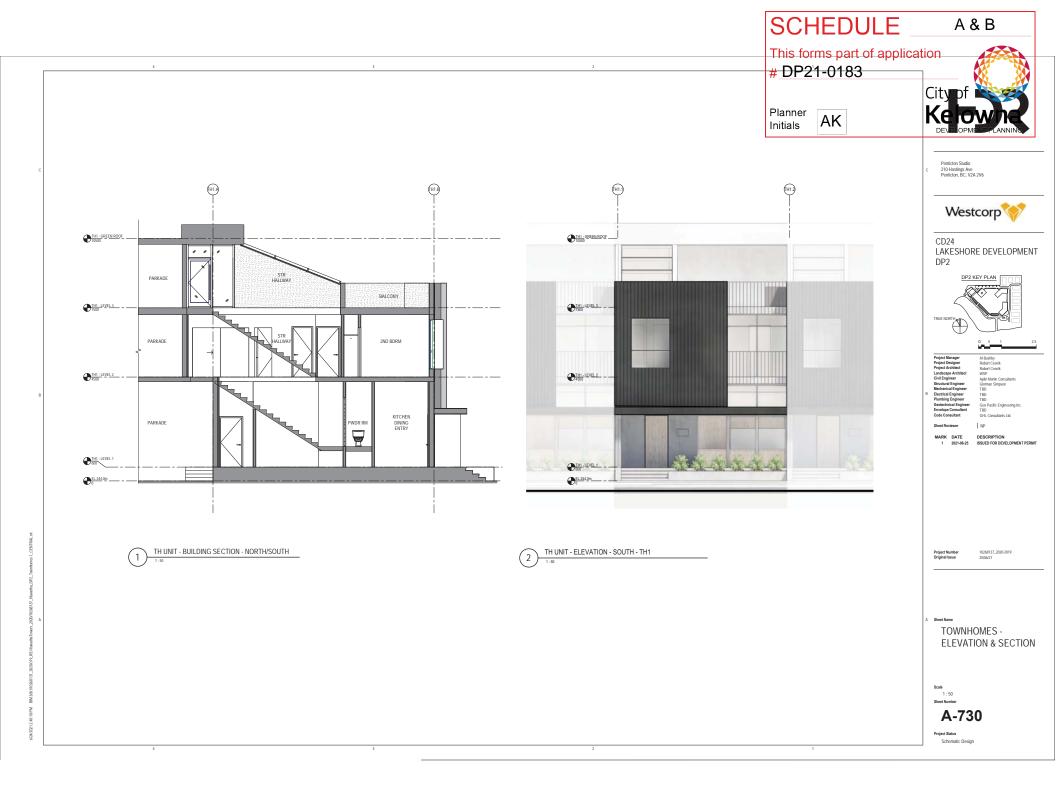

## 2. CONDITIONS OF APPROVAL

- a) The dimensions and siting of the building to be constructed on the land be in accordance with Schedule "A";
- b) The exterior design and finish of the building to be constructed on the land be in accordance with Schedule "B";
- c) Landscaping to be provided on the land be in accordance with Schedule "C"; and
- d) The applicant be required to post with the City a Landscape Performance Security deposit in the form of a "Letter of Credit" in the amount of 125% of the estimated value of the landscaping, as determined by a Registered Landscape Architect.