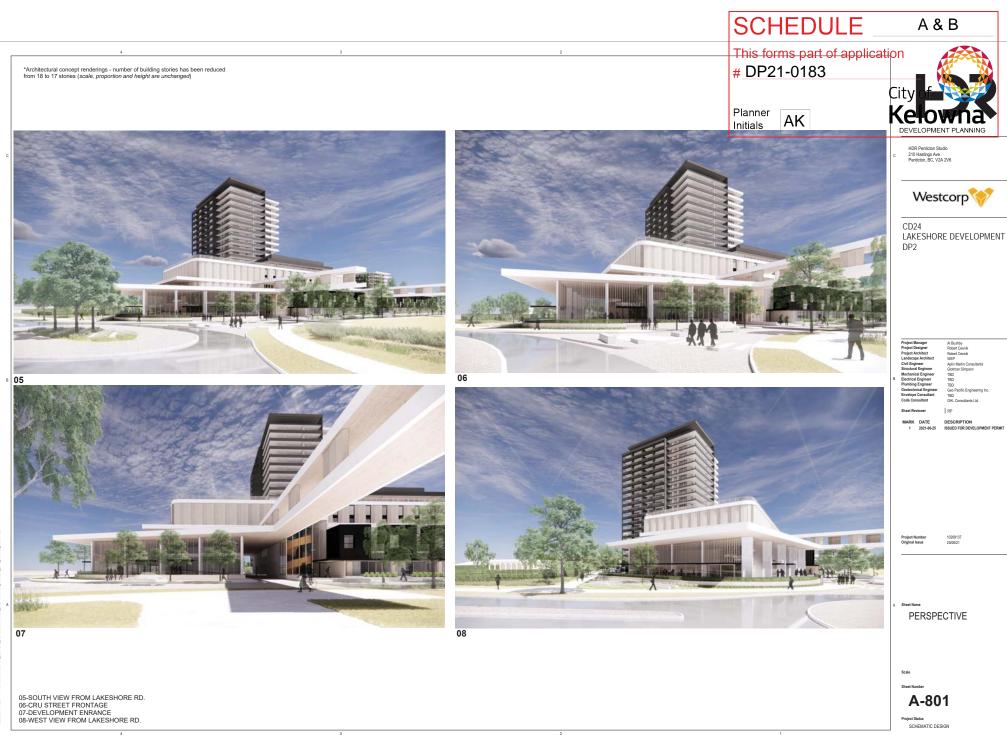

## 2. CONDITIONS OF APPROVAL

- a) The dimensions and siting of the building to be constructed on the land be in accordance with Schedule "A";
- b) The exterior design and finish of the building to be constructed on the land be in accordance with Schedule "B";
- c) Landscaping to be provided on the land be in accordance with Schedule "C"; and
- d) The applicant be required to post with the City a Landscape Performance Security deposit in the form of a "Letter of Credit" in the amount of 125% of the estimated value of the landscaping, as determined by a Registered Landscape Architect.