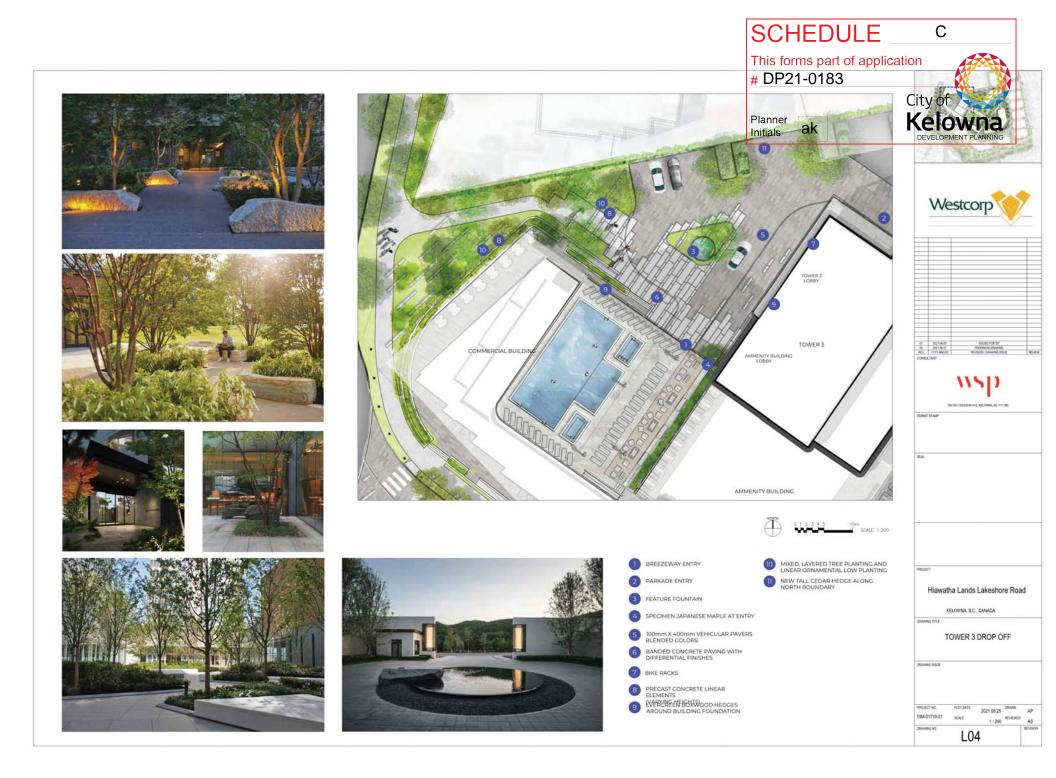

## 2. CONDITIONS OF APPROVAL

- a) The dimensions and siting of the building to be constructed on the land be in accordance with Schedule "A";
- b) The exterior design and finish of the building to be constructed on the land be in accordance with Schedule "B";
- c) Landscaping to be provided on the land be in accordance with Schedule "C"; and
- d) The applicant be required to post with the City a Landscape Performance Security deposit in the form of a "Letter of Credit" in the amount of 125% of the estimated value of the landscaping, as determined by a Registered Landscape Architect.