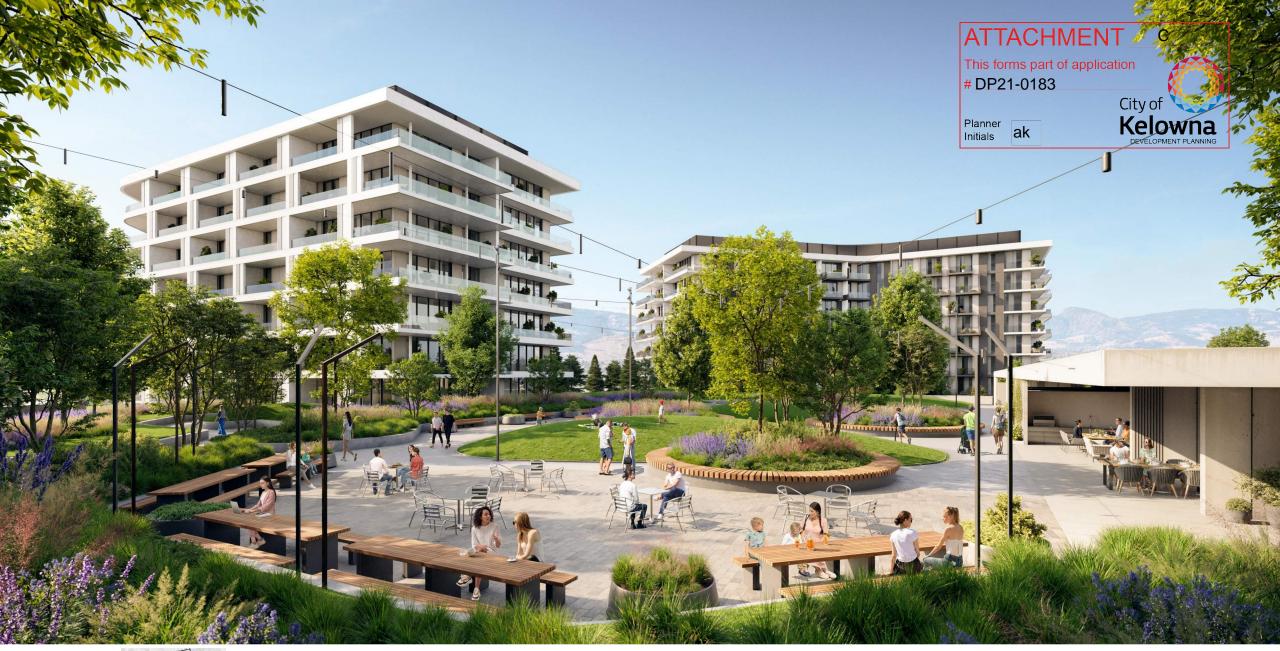

|                       |              |        |    |       |                     |                   |         |
| Rooftop signs.                                                                   |                       |              |        |    | ļ     |                     |                   |         |
| Uniquely branded or colored signs are encouraged to help establish a             |                       | $\checkmark$ |        |    |       |                     |                   |         |
| special character to different neighbourhoods.                                   |                       |              | 1      |    |       |                     |                   |         |













## TOTAL DP2 UNITS: 439