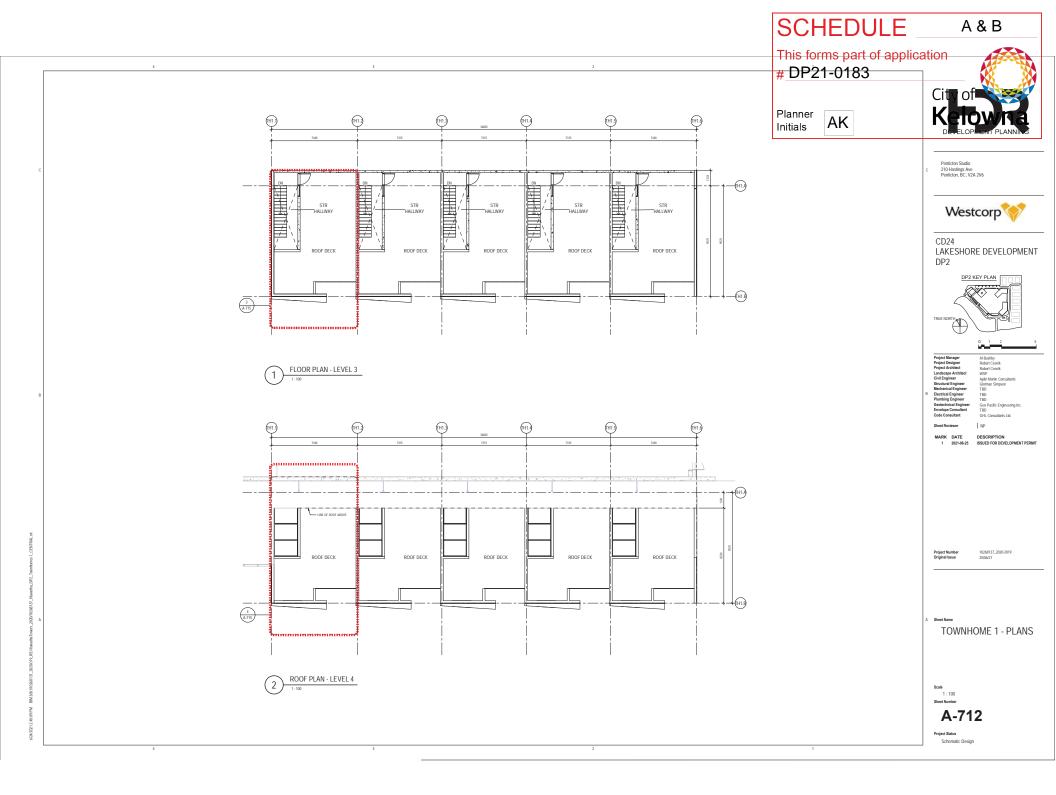

|











12-40.07 PM BM 340.1/10269137\_2020019\_RE-HI-avaitraTowers\_2020Y0208137\_Hiswaitra\_DP2\_Townbornes 1\_CENTRAL

































## DRAWING LIST

- L01 COVER & DRAWING LIST
- L02 LANDSCAPE MASTERPLAN
- L03 ENTRY AREA ENLARGEMENT
- L04 TOWER 3 DROP OFF ENLARGEMENT
- L05 EAST ROAD ENLARGEMENT
- L06 SOUTH ROAD ENLARGEMENT
- L07 UPPER PODIUM SOUTH GARDEN ENLARGEMENT
- L08 UPPER PODIUM NORTH GARDEN ENLARGEMENT
- L09 LOWER PODIUM GARDEN ENLARGEMENT
- L10 POOL AREA ENLARGEMENT
- L11 TREES PLANTING PALETTE AND IMAGERY
- L12 SHRUBS PLANTING PALETTE AND IMAGERY
- L13 PERENNIALS PLANTING PALETTE AND IMAGERY
- L14 CHARACTER IMAGERY
- L15 HYDROZONE PLAN

## LAKESHORE DEVELOPMENT LANDSCAPE



































SCHEDULE

С

2021.06.25

19M-01719-01

L10

AP





Acer freemanii 'Autumn Blaze'







Cornus 'Starlight'







Parrotia persica Vanessa



Pinus\_sylvestris

Magnolia acuminata