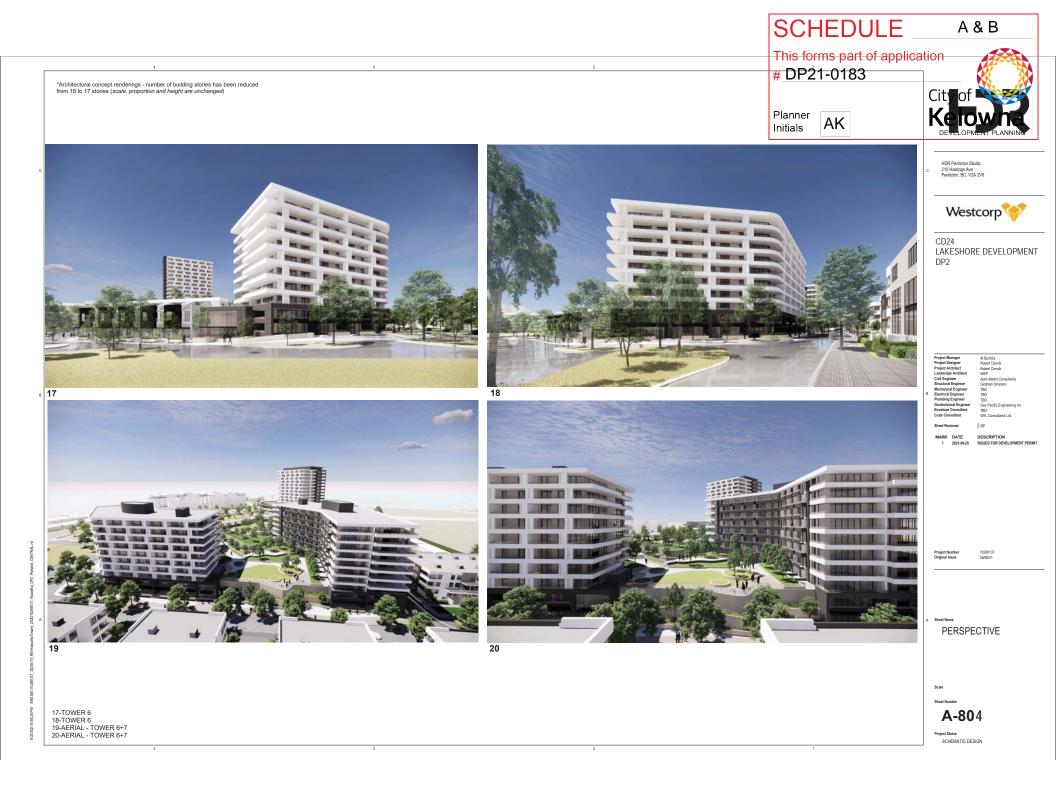

## 2. CONDITIONS OF APPROVAL

- a) The dimensions and siting of the building to be constructed on the land be in accordance with Schedule "A";
- b) The exterior design and finish of the building to be constructed on the land be in accordance with Schedule "B";
- c) Landscaping to be provided on the land be in accordance with Schedule "C"; and
- d) The applicant be required to post with the City a Landscape Performance Security deposit in the form of a "Letter of Credit" in the amount of 125% of the estimated value of the landscaping, as determined by a Registered Landscape Architect.