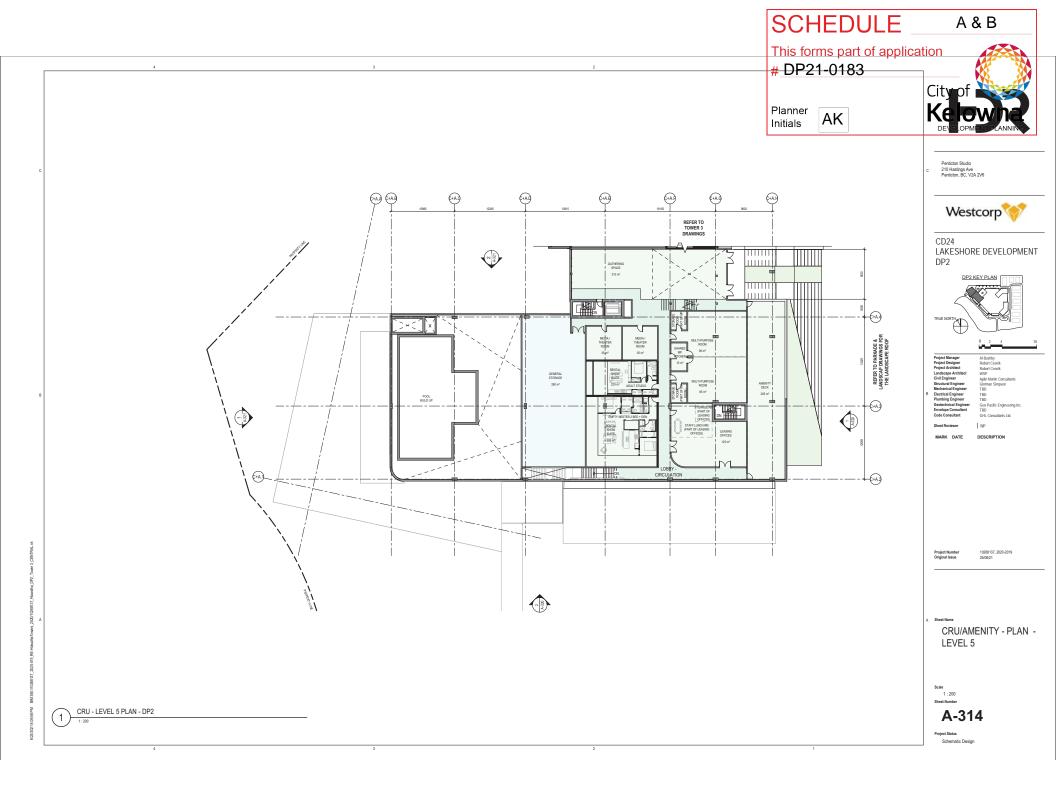

## 2. CONDITIONS OF APPROVAL

- a) The dimensions and siting of the building to be constructed on the land be in accordance with Schedule "A";
- b) The exterior design and finish of the building to be constructed on the land be in accordance with Schedule "B";
- c) Landscaping to be provided on the land be in accordance with Schedule "C"; and
- d) The applicant be required to post with the City a Landscape Performance Security deposit in the form of a "Letter of Credit" in the amount of 125% of the estimated value of the landscaping, as determined by a Registered Landscape Architect.