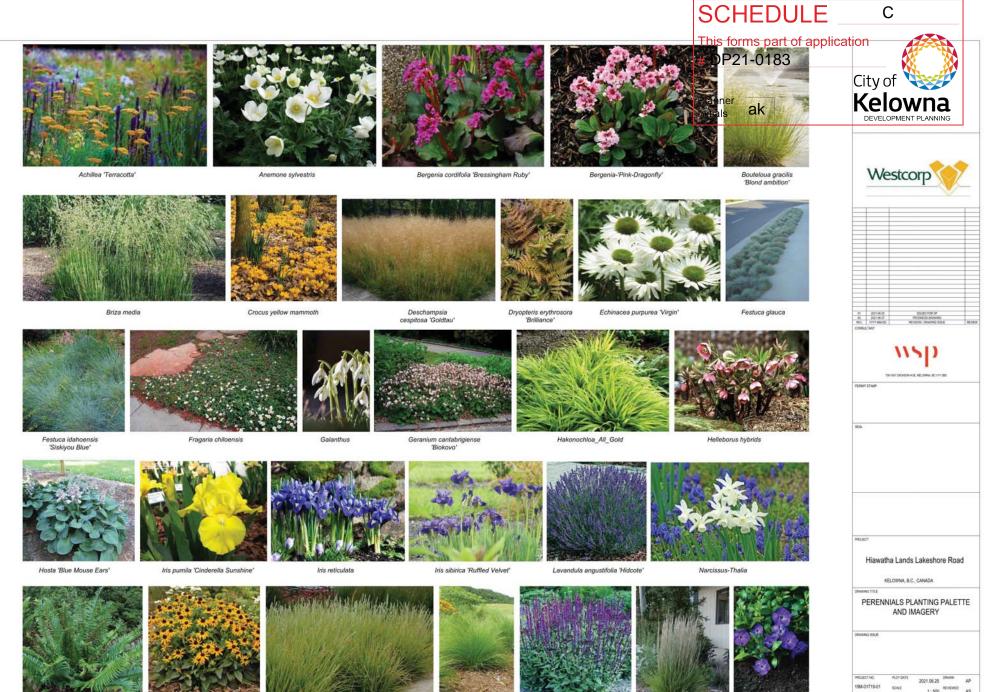

## 2. CONDITIONS OF APPROVAL

- a) The dimensions and siting of the building to be constructed on the land be in accordance with Schedule "A";
- b) The exterior design and finish of the building to be constructed on the land be in accordance with Schedule "B";
- c) Landscaping to be provided on the land be in accordance with Schedule "C"; and
- d) The applicant be required to post with the City a Landscape Performance Security deposit in the form of a "Letter of Credit" in the amount of 125% of the estimated value of the landscaping, as determined by a Registered Landscape Architect.