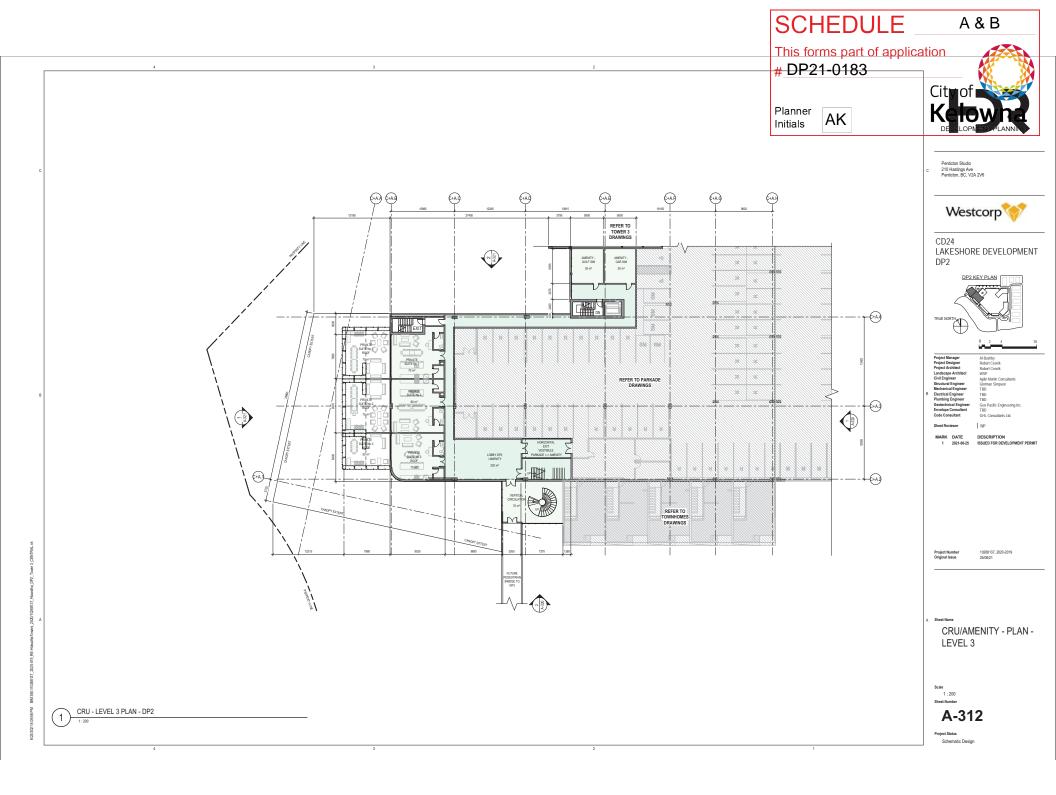

## 2. CONDITIONS OF APPROVAL

- a) The dimensions and siting of the building to be constructed on the land be in accordance with Schedule "A";
- b) The exterior design and finish of the building to be constructed on the land be in accordance with Schedule "B";
- c) Landscaping to be provided on the land be in accordance with Schedule "C"; and
- d) The applicant be required to post with the City a Landscape Performance Security deposit in the form of a "Letter of Credit" in the amount of 125% of the estimated value of the landscaping, as determined by a Registered Landscape Architect.