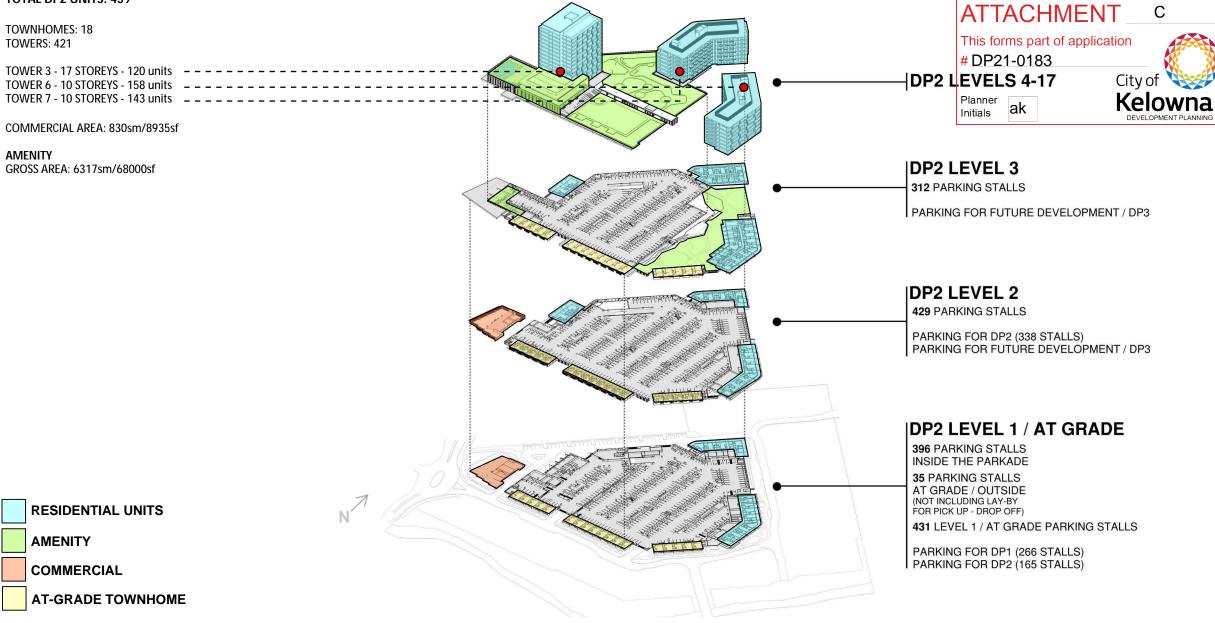

## 2. CONDITIONS OF APPROVAL

- a) The dimensions and siting of the building to be constructed on the land be in accordance with Schedule "A";
- b) The exterior design and finish of the building to be constructed on the land be in accordance with Schedule "B";
- c) Landscaping to be provided on the land be in accordance with Schedule "C"; and
- d) The applicant be required to post with the City a Landscape Performance Security deposit in the form of a "Letter of Credit" in the amount of 125% of the estimated value of the landscaping, as determined by a Registered Landscape Architect.