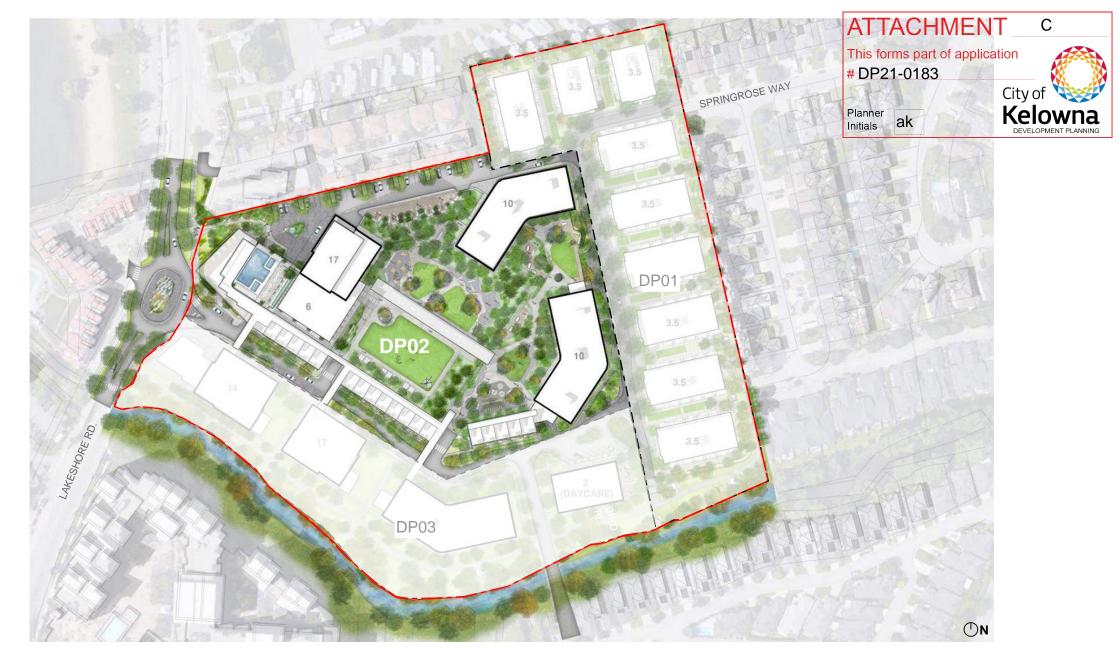

## 2. CONDITIONS OF APPROVAL

- a) The dimensions and siting of the building to be constructed on the land be in accordance with Schedule "A";
- b) The exterior design and finish of the building to be constructed on the land be in accordance with Schedule "B";
- c) Landscaping to be provided on the land be in accordance with Schedule "C"; and
- d) The applicant be required to post with the City a Landscape Performance Security deposit in the form of a "Letter of Credit" in the amount of 125% of the estimated value of the landscaping, as determined by a Registered Landscape Architect.