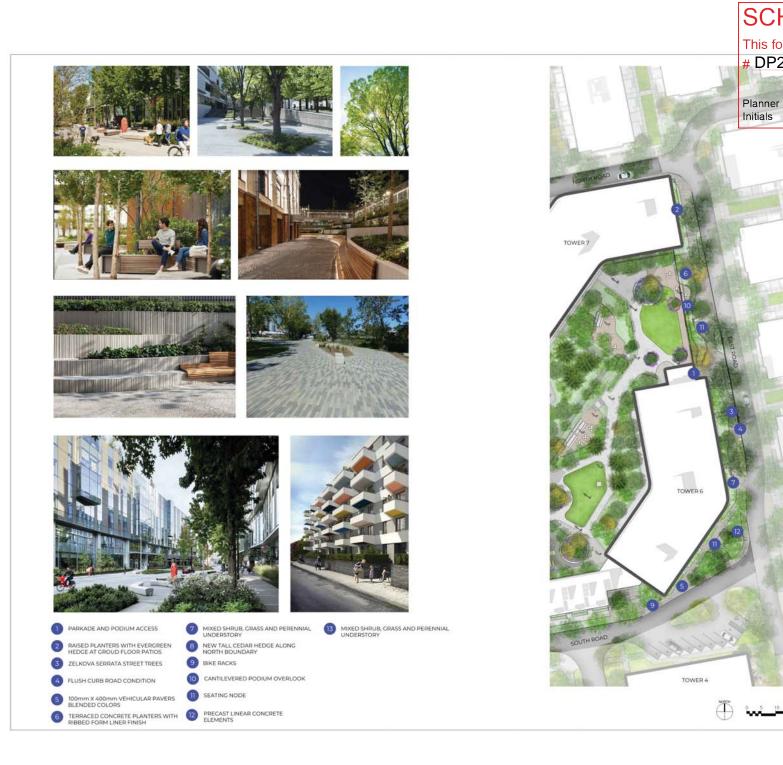

## 2. CONDITIONS OF APPROVAL

- a) The dimensions and siting of the building to be constructed on the land be in accordance with Schedule "A";
- b) The exterior design and finish of the building to be constructed on the land be in accordance with Schedule "B";
- c) Landscaping to be provided on the land be in accordance with Schedule "C"; and
- d) The applicant be required to post with the City a Landscape Performance Security deposit in the form of a "Letter of Credit" in the amount of 125% of the estimated value of the landscaping, as determined by a Registered Landscape Architect.