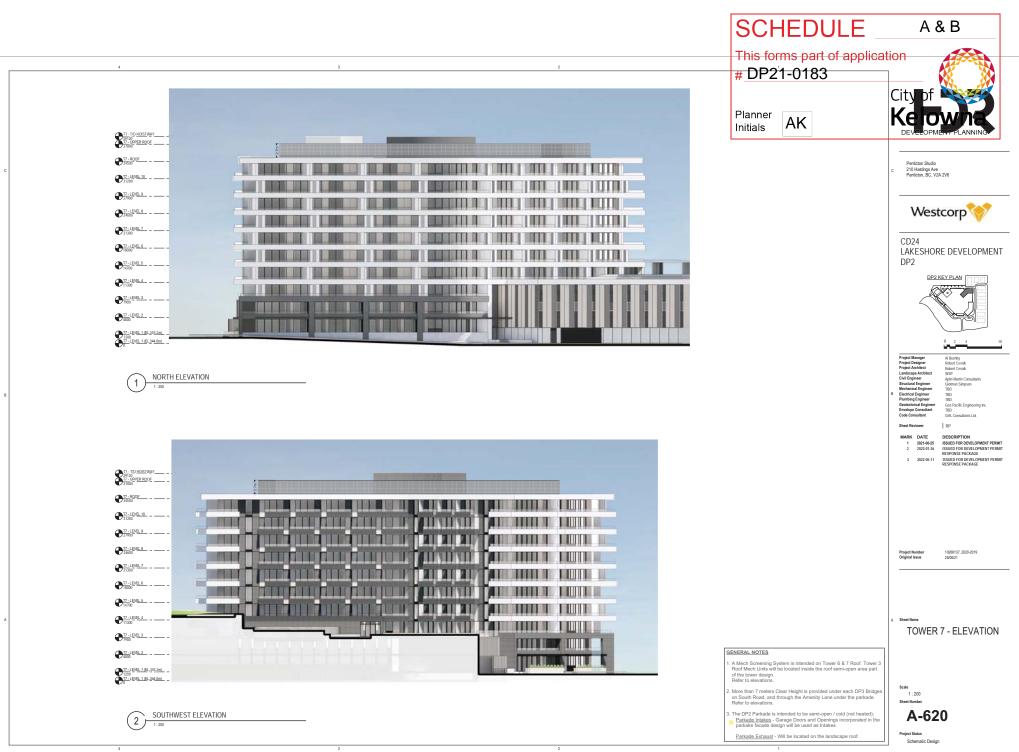

## 2. CONDITIONS OF APPROVAL

- a) The dimensions and siting of the building to be constructed on the land be in accordance with Schedule "A";
- b) The exterior design and finish of the building to be constructed on the land be in accordance with Schedule "B";
- c) Landscaping to be provided on the land be in accordance with Schedule "C"; and
- d) The applicant be required to post with the City a Landscape Performance Security deposit in the form of a "Letter of Credit" in the amount of 125% of the estimated value of the landscaping, as determined by a Registered Landscape Architect.