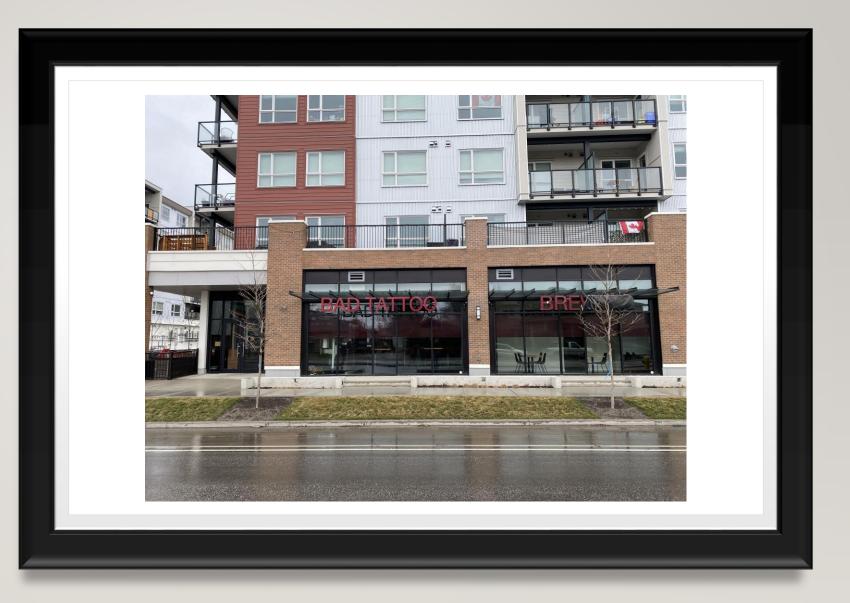

## LCRB-MANUFACTURING LOUNGE

KELOWNA CITY APPLICATION L22-0006

BAD TATTOO BREWING – 740 CLEMENT AVE. KELOWNA B.C

Bad Tattoo Brewing has been an established manufacturer in Penticton for a decade with an attached Food Primary – Pizzeria.

BAD TATTOO – CHANGE FROM FOOD PRIMARY TO MANUFACTURING LICENCE DESIGNATION

Bad Tattoo's Brewery Brand of products have been popular in BC and Alberta.

To expand the Brewery Brand in late 2021 Bad Tattoo has applied and received an Approval In Principle from the LCRB to change the status of the Licence from a Food Primary to a Brewery with an onsite retail store.

Re: Approval in Principle (AIP) - Brewery Licence with On-Site Store Endorsement Applicant Name: Bad Tattoo Pizzeria Proposed Establishment Name: Bad Tattoo Brewing Proposed Location: 1-740 Clement Ave, Kelowna AIP Expiry Date: May 20, 2023 To ensure that the current Food Primary offerings are allowed in the establishment, Bad Tattoo has applied for a Lounge Endorsement.