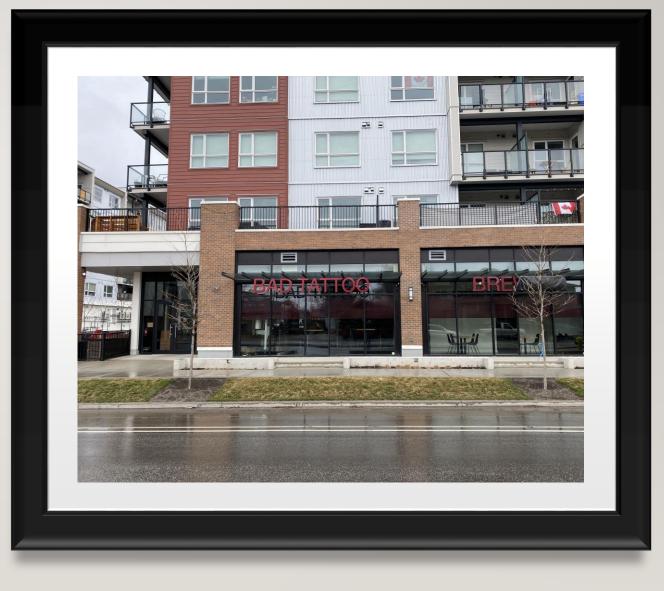

## LCRB-MANUFACTURING LOUNGE

KELOWNA CITY APPLICATION L22-0006

BAD TATTOO BREWING – 740 CLEMENT AVE. KELOWNA B.C

Bad Tattoo Brewing has been an established manufacturer in Penticton for a decade with an attached Food Primary – Pizzeria.

BAD TATTOO – CHANGE FROM FOOD PRIMARY TO MANUFACTURING LICENCE DESIGNATION

Bad Tattoo's Brewery Brand of products have been popular in BC and Alberta.