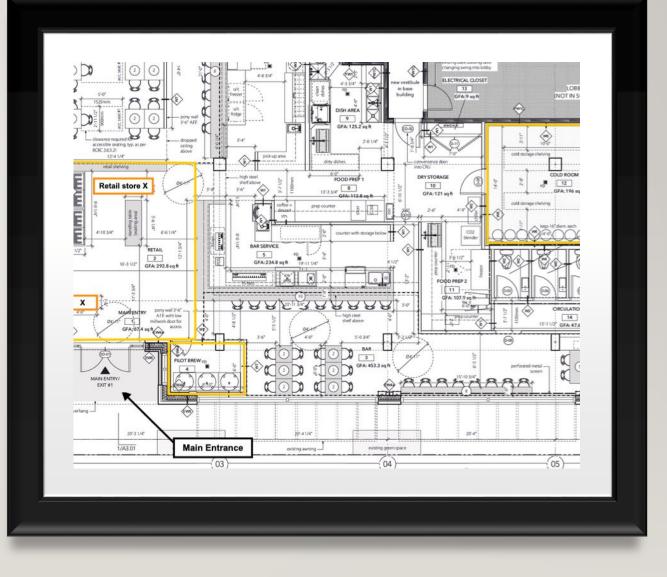

l permit the licensee to:**

- Have an onsite retail store in which to sell their own manufacturer products.
- Brew special small lots on premise for sale to patrons.
- With additional Lounge endorsement the establishment will be able to continue to serve their renowned pizzas other food items and a variety of liquor and nonliquor beverages to patrons. (Minors are permitted if accompanied by an adult).

## **Food Primary:**

• Do not allow off-sales or liquor manufacturing thus restricting licensees options.

BAD TATTOO – LOUNGE ENDORSEMENT NO CHANGES TO OCCUPANCY OR FLOORPLANS HOURS ON PATIO REDUCED BY 1 HOUR TO 11:00P.M.

#### • Hours of Operation:

- Interior 9:00 AM to Midnight 7 days a week.
- Interior Occupancy = 107
- Patio Hours: 9:00 Am to 11:00 PM
- Patio Occupancy = 50 persons



# PATIO = 50 PERSONS 9:00 AM TO 11:00 PM







#### INTERIOR WITH FOOD SERVICE AND MICRO BREW SYSTEM

# PUBLIC NOTIFICATION

 Local community was notified of application with handouts and signage displayed outside of establishment.



#### LOUNGE ENDORSEMENT WILL NOT NEGATIVELY AFFECT THE LOCAL COMMUNITY – NOISE , TRAFFIC OR COMMUNITY SAFETY

- Bad Tattoo operations will remain the same. Focus on food (pizzeria) with same compliment of liquor beverages.
- The only changes the public will notice is onsite brewing with micro brew system and ability to purchase Bad Tattoo Brew products from this location.