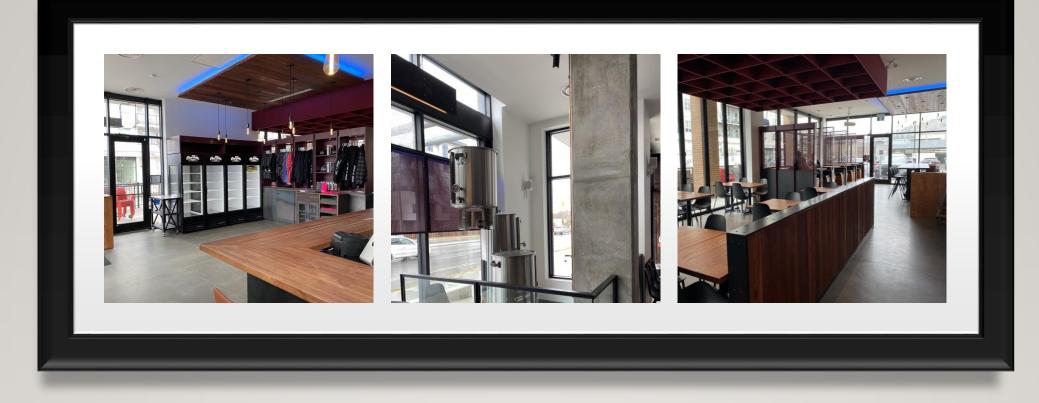

tail store in which to sell their own manufacturer products.
- Brew special small lots on premise for sale to patrons.
- With additional Lounge endorsement the establishment will be able to continue to serve their renowned pizzas other food items and a variety of liquor and nonliquor beverages to patrons. (Minors are permitted if accompanied by an adult).

## **Food Primary:**

• Do not allow off-sales or liquor manufacturing thus restricting licensees options.

BAD TATTOO – LOUNGE ENDORSEMENT NO CHANGES TO OCCUPANCY OR FLOORPLANS HOURS ON PATIO REDUCED BY 1 HOUR TO 11:00P.M.

#### • Hours of Operation:

- Interior 9:00 AM to Midnight 7 days a week.
- Interior Occupancy = 107
- Patio Hours: 9:00 Am to 11:00 PM
- Patio Occupancy = 50 persons



# PATIO = 50 PERSONS 9:00 AM TO 11:00 PM







#### INTERIOR WITH FOOD SERVICE AND MICRO BREW SYSTEM

# PUBLIC NOTIFICATION

 Local community was notified of application with handouts and signage displayed outside of establishment.



#### LOUNGE ENDORSEMENT WILL NOT NEGATIVELY AFFECT THE LOCAL COMMUNITY – NOISE , TRAFFIC OR COMMUNITY SAFETY

- Bad Tattoo operations will remain the same. Focus on food (pizzeria) with same compliment of liquor beverages.
- The only changes the public will notice is onsite brewing with micro brew system and ability to purchase Bad Tattoo Brew products from this location.