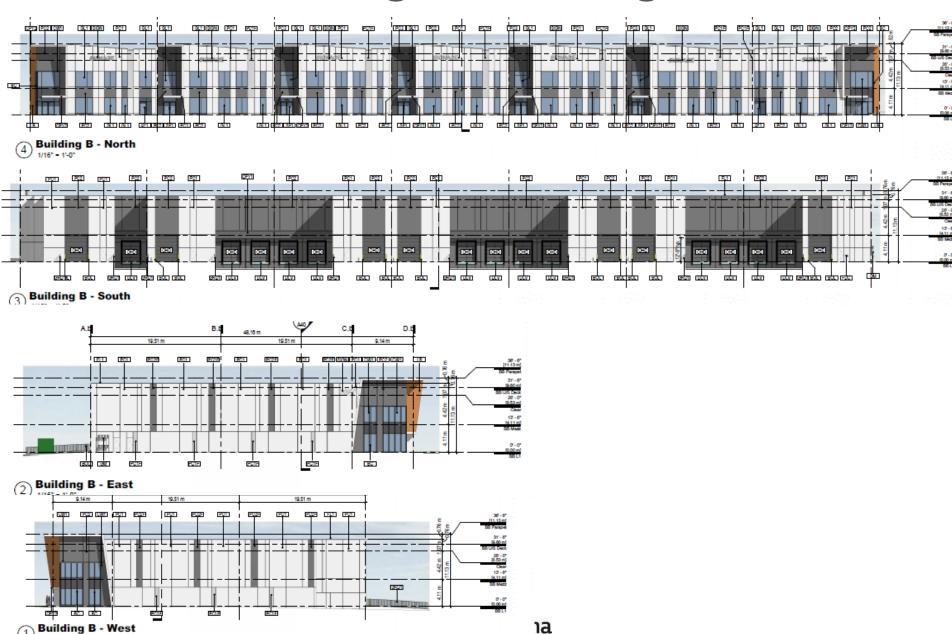

t for the form and character of two new industrial buildings in the Airport Business Park.

### **Development Process**





# Context Map



Site Map



City of **Kelowna** 



# Project/technical details

- ► The DP is for the form and character of two new industrial buildings:
  - ▶ Will consist of 13 units in total.
  - ► Gross floor area of 13,421m2 in size.
  - ► Accessed from both Circuit Road and Pier Mac Way.
- Several materials including light and dark painted concrete, dark metal fins and longboard materials.
- Strong landscaping throughout the site including buffer and islands.
- ➤ Applicant has been issued a PLR to subdivide the property into two lots.

#### Site Plan



City of Kelowna

# Elevation Drawings – Building A



City of Kelowna

## Elevation Drawings – Building B



## Rendering – Building A



(6) Building A -South East Corner



(5) Building A -North East Corner



Building A -View From Circut Road



(3) Building A - Unit 101 Entry



2 Building A -South West Corner



(1) Building A - Quail Ridge Boulevard

# Rendering – Building B



6 Building B - Loading Docks



3 Building B - Typical Unit Entry



Building B - Quail Ridge Boulevard





(4) Building B -Unit 113



(1) Building B - Parking Entry

#### Materials

METAL CLADDING - WHITE

Metal White



City of **Kelowna** 

### Landscape Plan – Part A



# Landscape Plan – Part B



# **Proposed Subdivision**





### Staff Recommendation

- ➤ Staff recommend **support** of the proposed Development Permit application.
  - ► Meets the intent of the Official Community Plan Future Land Use and De