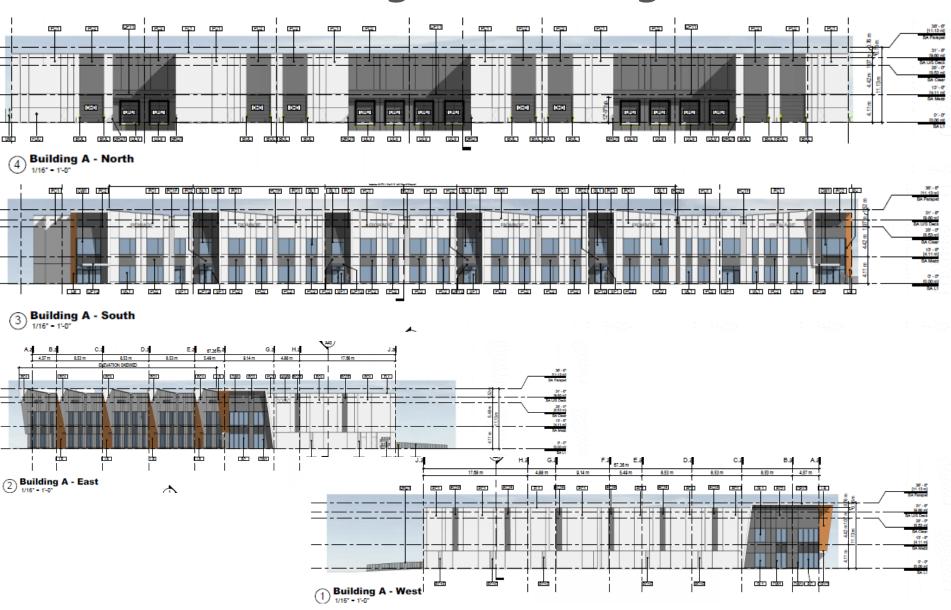

## Proposal

➤ To consider a Development Permit for the form and character of two new industrial buildings in the Airport Business Park.

### **Development Process**





# Context Map



Site Map



City of **Kelowna** 



# Project/technical details

- ► The DP is for the form and character of two new industrial buildings:
  - ▶ Will consist of 13 units in total.
  - ► Gross floor area of 13,421m2 in size.
  - ► Accessed from both Circuit Road and Pier Mac Way.
- Several materials including light and dark painted concrete, dark metal fins and longboard materials.
- Strong landscaping throughout the site including buffer and islands.
- ➤ Applicant has been issued a PLR to subdivide the property into two lots.

#### Site Plan



City of Kelowna

# Elevation Drawings – Building A



City of Kelowna

## Elevation Drawings – Building B



## Rendering – Building A



(6) Building A -South East Corner



(5) Building A -North East Corner



Building A -View From Circut Road



(3) Building A - Unit 101 Entry



2 Building A -South West Corner



(1) Building A - Quail Ridge Boulevard

# Rendering – Building B



6 Building B - Loading Docks



3 Building B - Typical Unit Entry



Building B - Quail Ridge Boulevard





(4) Building B -Unit 113



(1) Building B - Parking Entry

#### Materials

METAL CLADDING - WHITE

Metal White



City of **Kelowna** 

### Landscape Plan – Part A



# Landscape Plan – Part B



# **Proposed Subdivision**





### Staff Recommendation

- ➤ Staff recommend **support** of the proposed Development Permit application.
  - ► Meets the inten