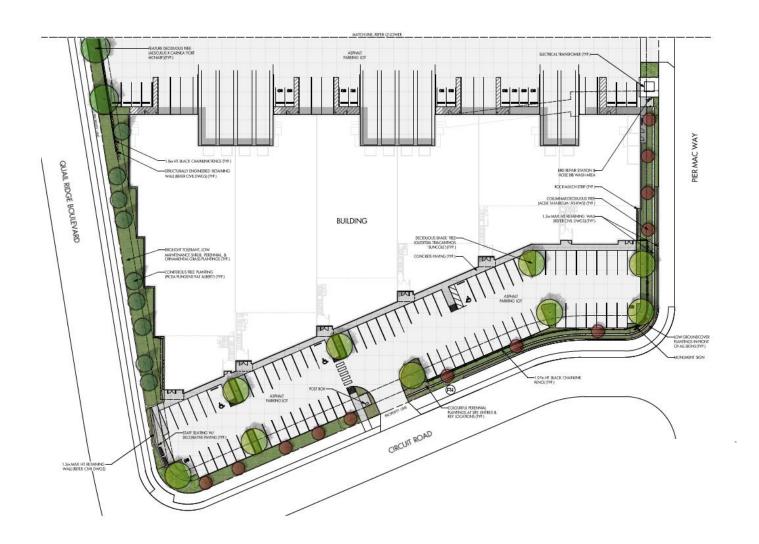

ut the site including buffer and islands.
- ➤ Applicant has been issued a PLR to subdivide the property into two lots.

#### Site Plan



City of Kelowna

# Elevation Drawings – Building A



City of Kelowna

## Elevation Drawings – Building B



## Rendering – Building A



(6) Building A -South East Corner



(5) Building A -North East Corner



Building A -View From Circut Road



(3) Building A - Unit 101 Entry



2 Building A -South West Corner



(1) Building A - Quail Ridge Boulevard

# Rendering – Building B



6 Building B - Loading Docks



3 Building B - Typical Unit Entry



Building B - Quail Ridge Boulevard





(4) Building B -Unit 113



(1) Building B - Parking Entry

#### Materials

METAL CLADDING - WHITE

Metal White



City of **Kelowna** 

### Landscape Plan – Part A



# Landscape Plan – Part B



# **Proposed Subdivision**





### Staff Recommendation

- ➤ Staff recommend **support** of the proposed Development Permit application.
  - ► Meets the intent of the Official Community Plan Future Land Use and Development Permit Guidelines.
  - Strong form and character and landscaping throughout the site.



### Conclusion of Staff Remarks