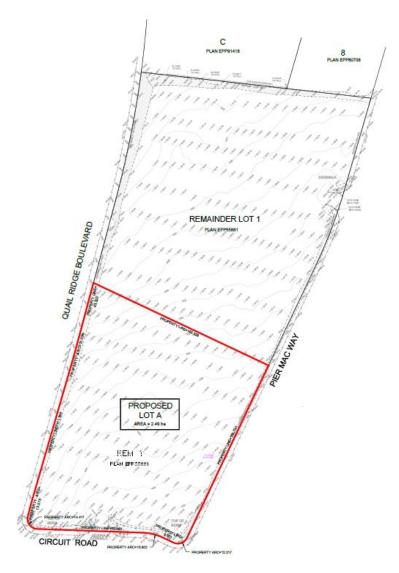

been issued a PLR to subdivide the property into two lots.

#### Site Plan



City of Kelowna

# Elevation Drawings – Building A



City of Kelowna

## Elevation Drawings – Building B



## Rendering – Building A



(6) Building A -South East Corner



(5) Building A -North East Corner



Building A -View From Circut Road



(3) Building A - Unit 101 Entry



2 Building A -South West Corner



(1) Building A - Quail Ridge Boulevard

# Rendering – Building B



6 Building B - Loading Docks



3 Building B - Typical Unit Entry



Building B - Quail Ridge Boulevard





(4) Building B -Unit 113



(1) Building B - Parking Entry

#### Materials

METAL CLADDING - WHITE

Metal White



City of **Kelowna** 

### Landscape Plan – Part A



# Landscape Plan – Part B



# **Proposed Subdivision**





### Staff Recommendation

- ➤ Staff recommend **support** of the proposed Development Permit application.
  - ► Meets the intent of the Official Community Plan Future Land Use and Development Permit Guidelines.
  - Strong form and character and landscaping throughout the site.



### Conclusion of Staff Remarks