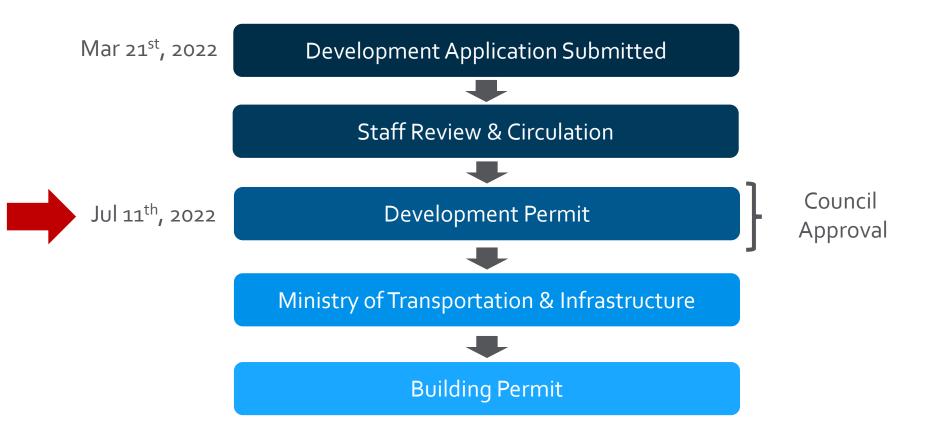

## Proposal

➤ To consider a Development Permit for the form and character of two new industrial buildings in the Airport Business Park.

### **Development Process**





# Context Map



Site Map



City of **Kelowna** 



# Project/technical details

- ► The DP is for the form and character of two new industrial buildings:
  - ▶ Will consist of 13 units in total.
  - ► Gross floor area of 13,421m2 in size.
  - ► Accessed from both Circuit Road and Pier Mac Way.
- Several materials including light and dark painted concrete, dark metal fins and longboard materials.
- Strong landscaping throughout the site including buffer and islands.
- ➤ Applicant has been issued a PLR to subdivide the property into two lots.

#### Site Plan



City of Kelowna

# Elevation Drawings – Building A



City of Kelowna

## Elevation Drawings – Building B



## Rendering – Building A



(6) Building A -South East Corner



(5) Building A -North East Corner



Building A -View F