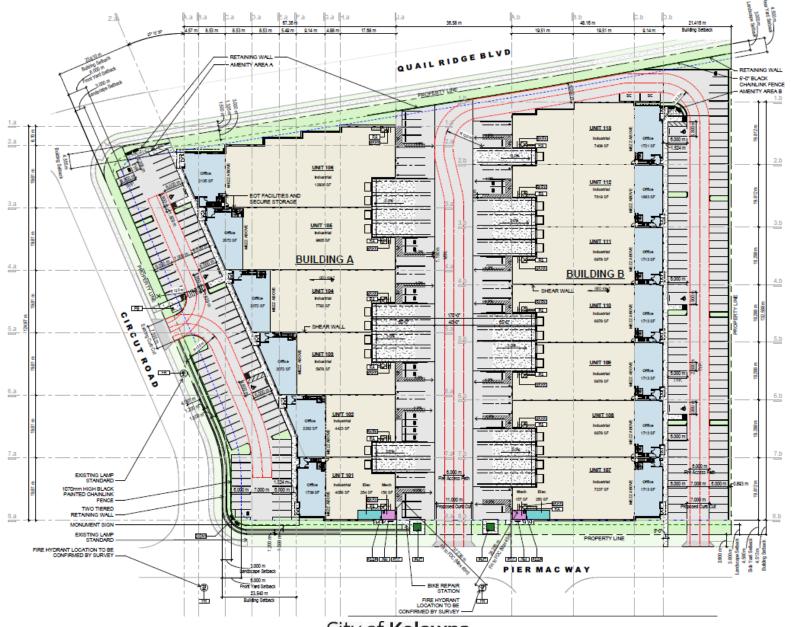

# Project/technical details

- ► The DP is for the form and character of two new industrial buildings:
  - ▶ Will consist of 13 units in total.
  - ► Gross floor area of 13,421m2 in size.
  - ► Accessed from both Circuit Road and Pier Mac Way.
- Several materials including light and dark painted concrete, dark metal fins and longboard materials.
- Strong landscaping throughout the site including buffer and islands.
- ➤ Applicant has been issued a PLR to subdivide the property into two lots.

#### Site Plan

City of Kelowna