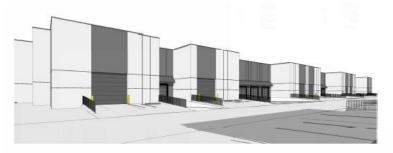

## Elevation Drawings – Building B

# Project/technical details

- ► The DP is for the form and character of two new industrial buildings:
  - ▶ Will consist of 13 units in total.
  - ► Gross floor area of 13,421m2 in size.
  - ► Accessed from both Circuit Road and Pier Mac Way.
- Several materials including light and dark painted concrete, dark metal fins and longboard materials.
- Strong landscaping throughout the site including buffer and islands.
- ➤ Applicant has been issued a PLR to subdivide the property into two lots.