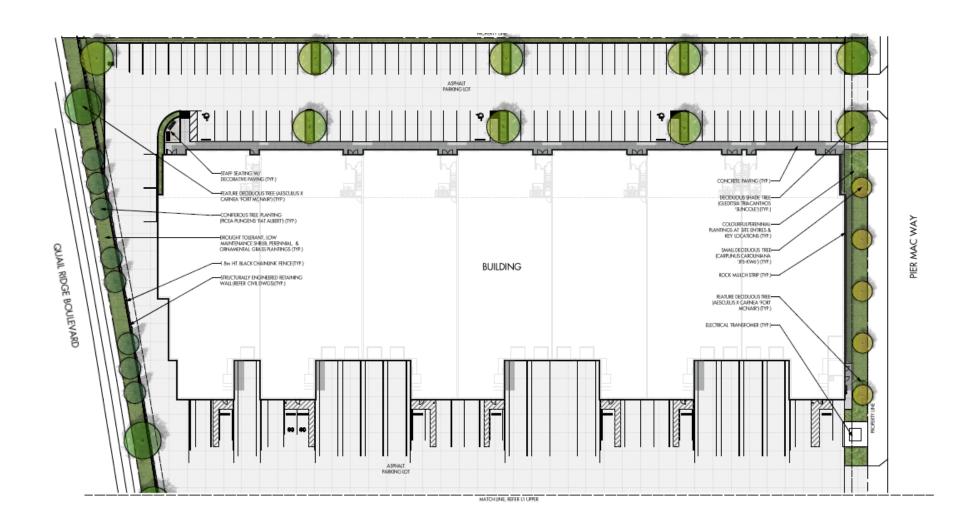

and islands.
- ➤ Applicant has been issued a PLR to subdivide the property into two lots.

#### Site Plan



City of Kelowna

# Elevation Drawings – Building A



City of Kelowna

## Elevation Drawings – Building B



## Rendering – Building A



(6) Building A -South East Corner



(5) Building A -North East Corner



Building A -View From Circut Road



(3) Building A - Unit 101 Entry



2 Building A -South West Corner



(1) Building A - Quail Ridge Boulevard

# Rendering – Building B



6 Building B - Loading Docks



3 Building B - Typical Unit Entry



Building B - Quail Ridge Boulevard





(4) Building B -Unit 113



(1) Building B - Parking Entry

#### Materials

METAL CLADDING - WHITE

Metal White



City of **Kelowna** 

### Landscape Plan – Part A



# Landscape Plan – Part B



# **Proposed Subdivision**





### Staff Recommendation

- ➤ Staff recommend **support** of the proposed Development Permit application.
  - ► Meets the intent of the Official Community Plan Future Land Use and Development Permit Guidelines.
  - Strong form and character and landscaping throughout the site.



### Conclusion of Staff Remarks