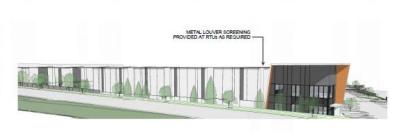

# Elevation Drawings – Building A

City of Kelowna

# Project/technical details

- ► The DP is for the form and character of two new industrial buildings:
  - ▶ Will consist of 13 units in total.
  - ► Gross floor area of 13,421m2 in size.
  - ► Accessed from both Circuit Road and Pier Mac Way.
- Several materials including light and dark painted concrete, dark metal fins and longboard materials.
- Strong landscaping throughout the site including buffer and islands.
- ➤ Applicant has been issued a PLR to subdivide the property into two lots.