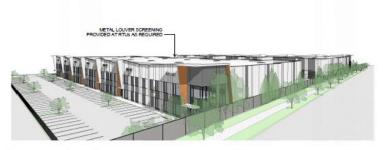

## Rendering – Building A

(6) Building A -South East Corner

(5) Building A -North East Corner

Building A -View From Circut Road

(3) Building A - Unit 101 Entry

2 Building A -South West Corner

(1) Building A - Quail Ridge Boulevard

# Project/technical details

- ► The DP is for the form and character of two new industrial buildings:
  - ▶ Will consist of 13 units in total.
  - ► Gross floor area of 13,421m2 in size.
  - ► Accessed from both Circuit Road and Pier Mac Way.
- Several materials including light and dark painted concrete, dark metal fins and longboard materials.
- Strong landscaping throughout the site including buffer and islands.
- ➤ Applicant has been issued a PLR to subdivide the property into two lots.