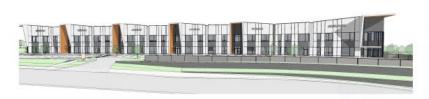

opment Process**





# Context Map



Site Map



City of **Kelowna** 



# Project/technical details

- ► The DP is for the form and character of two new industrial buildings:
  - ▶ Will consist of 13 units in total.
  - ► Gross floor area of 13,421m2 in size.
  - ► Accessed from both Circuit Road and Pier Mac Way.
- Several materials including light and dark painted concrete, dark metal fins and longboard materials.
- Strong landscaping throughout the site including buffer and islands.
- ➤ Applicant has been issued a PLR to subdivide the property into two lots.

#### Site Plan



City of Kelowna

# Elevation Drawings – Building A



City of Kelowna

## Elevation Drawings – Building B



## Rendering – Building A



(6) Building A -South East Corner



(5) Building A -North East Corner



Building A -View From Circut Road



(3) Building A - Unit 101 Entry



2 Building A -South West Corner



(1) Building A - Quail Ridge Boulevard

# Rendering – Building B



6 Building B - Loading Docks



3 Building B - Typical Unit Entry



Building B - Quail Ridge Boulevard





(4) Building B -Unit 113



(1) Building B - Parking Entry

#### Materials

METAL CLADDING - WHITE

Metal White



City of **Kelowna** 

### Landscape Plan – Part A



# Landscape Plan – Part B



# **Proposed Subdivision**





### Staff Recommendation

- ➤ Staff recommend **support** of the proposed Development Permit application.
  - ► Meets the intent of the Official Community Plan Future Land Use and Development Permit Guidelines.
  - Strong form and character and landscaping throughout the site.



###