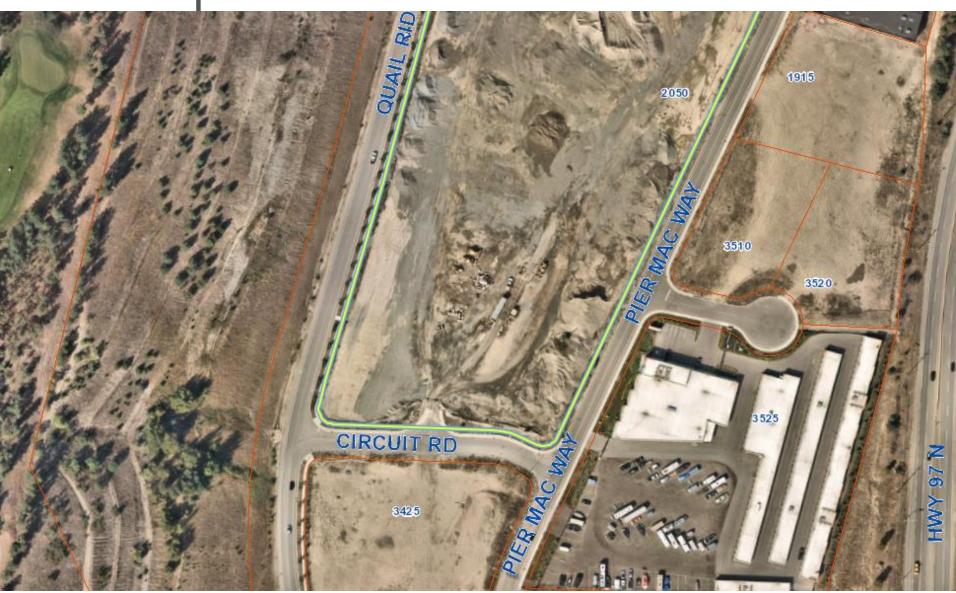

## Proposal

➤ To consider a Development Permit for the form and character of two new industrial buildings in the Airport Business Park.

### **Development Process**





# Context Map



Site Map



City of **Kelowna** 



# Project/technical details

- ► The DP is for the form and character of two new industrial buildings:
  - ▶ Will consist of 13 units in total.
  - ► Gross floor area of 13,421m2 in size.
  - ► Accessed from both Circuit Road and Pier Mac Way.
- Several materials including light and dark painted concrete, dark metal fins and longboard materials.
- Strong landscaping throughout the site including buffer and islands.
- ➤ Applicant has been issued a PLR to subdivide the property into two lots.

#### Site Plan



City of Kelowna

# Elevation Drawings – Building A



City of Kelowna

## Elevation Drawings – Building B



## Rendering – Building A



(6) Building A -South East Corner



(5) Building A -North East Corner



Building A -View From Circut Road



(3) Buildi