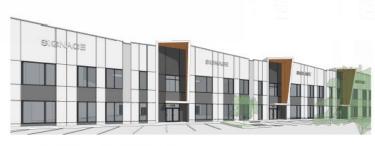

# Rendering – Building B

6 Building B - Loading Docks

3 Building B - Typical Unit Entry

Building B - Quail Ridge Boulevard

(4) Building B -Unit 113

(1) Building B - Parking Entry

# Project/technical details

- ► The DP is for the form and character of two new industrial buildings:
  - ▶ Will consist of 13 units in total.
  - ► Gross floor area of 13,421m2 in size.
  - ► Accessed from both Circuit Road and Pier Mac Way.
- Several materials including light and dark painted concrete, dark metal fins and longboard materials.
- Strong landscaping throughout the site including buffer and islands.
- ➤ Applicant has been issued a PLR to subdivide the property into two lots.