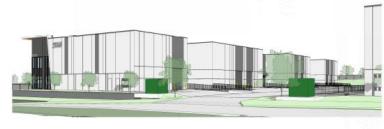

e Airport Business Park.

### **Development Process**





# Context Map



Site Map



City of **Kelowna** 



# Project/technical details

- ► The DP is for the form and character of two new industrial buildings:
  - ▶ Will consist of 13 units in total.
  - ► Gross floor area of 13,421m2 in size.
  - ► Accessed from both Circuit Road and Pier Mac Way.
- Several materials including light and dark painted concrete, dark metal fins and longboard materials.
- Strong landscaping throughout the site including buffer and islands.
- ➤ Applicant has been issued a PLR to subdivide the property into two lots.

#### Site Plan



City of Kelowna

# Elevation Drawings – Building A



City of Kelowna

## Elevation Drawings – Building B



## Rendering – Building A



(6) Building A -South East Corner



(5) Building A -North East Corner



Building A -View From Circut Road



(3) Building A - Unit 101 Entry



2 Building A -South West Corner



(1) Building A - Quail Ridge Boulevard

# Rendering – Building B



6 Building B - Loading Docks



3 Building B - Typical Unit Entry



Building B - Quail Ridge Boulevard





(4) Building B -Unit 113



(1) Building B - Parking Entry

#### Materials

METAL CLADDING - WHITE

Metal White



City of **Kelowna** 

### Landscape Plan – Part A



# Landscape Plan – Part B



# **Proposed Subdivision**





### Staff Recommendation

- ➤ Staff recommend **support** of the proposed Development Permit application.
  - ► Meets the intent of the Official Community Plan Future Land Use and Development Permit Guidelines.
  - Strong form and character and lan