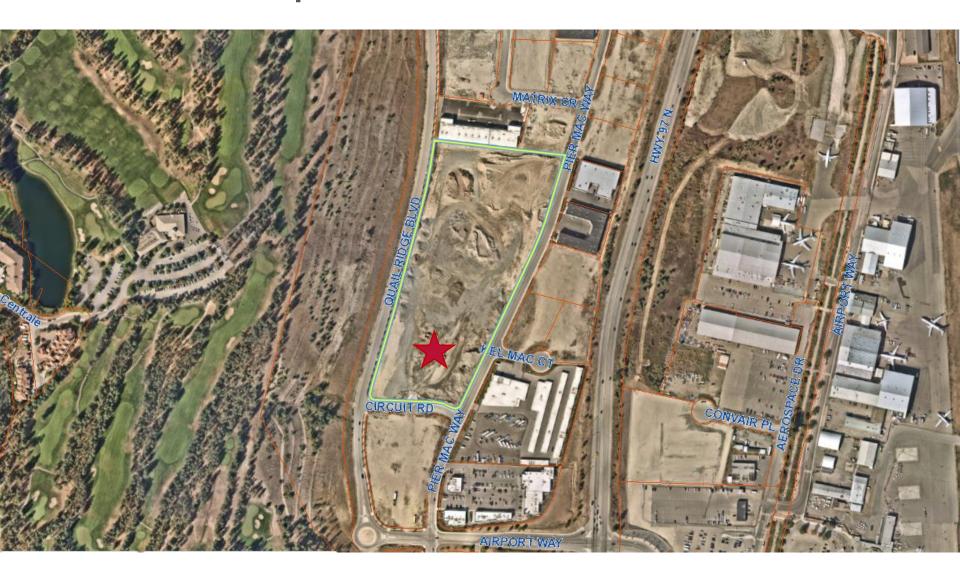

## Proposal

➤ To consider a Development Permit for the form and character of two new industrial buildings in the Airport Business Park.

### **Development Process**





# Context Map



Site Map



City of **Kelowna** 



# Project/technical details

- ► The DP is for the form and character of two new industrial buildings:
  - ▶ Will consist of 13 units in total.
  - ► Gross floor area of 13,421m2 in size.
  - ► Accessed from both Circuit Road and Pier Mac Way.
- Several materials including light and dark painted concrete, dark metal fins and longboard materials.
- Strong landscaping throughout the site including buffer and islands.
- ➤ Applicant has been issued a PLR to subdivide the property into two lots.

#### Site Plan



City of Kelowna

# Elevation Drawings – Building A



City of Kelowna

## Elevation Drawings – Building B



## Rendering – Building A



(6) Building A -South East Corner



(5) Building A -North East Corner



Building A -View From Circut Road