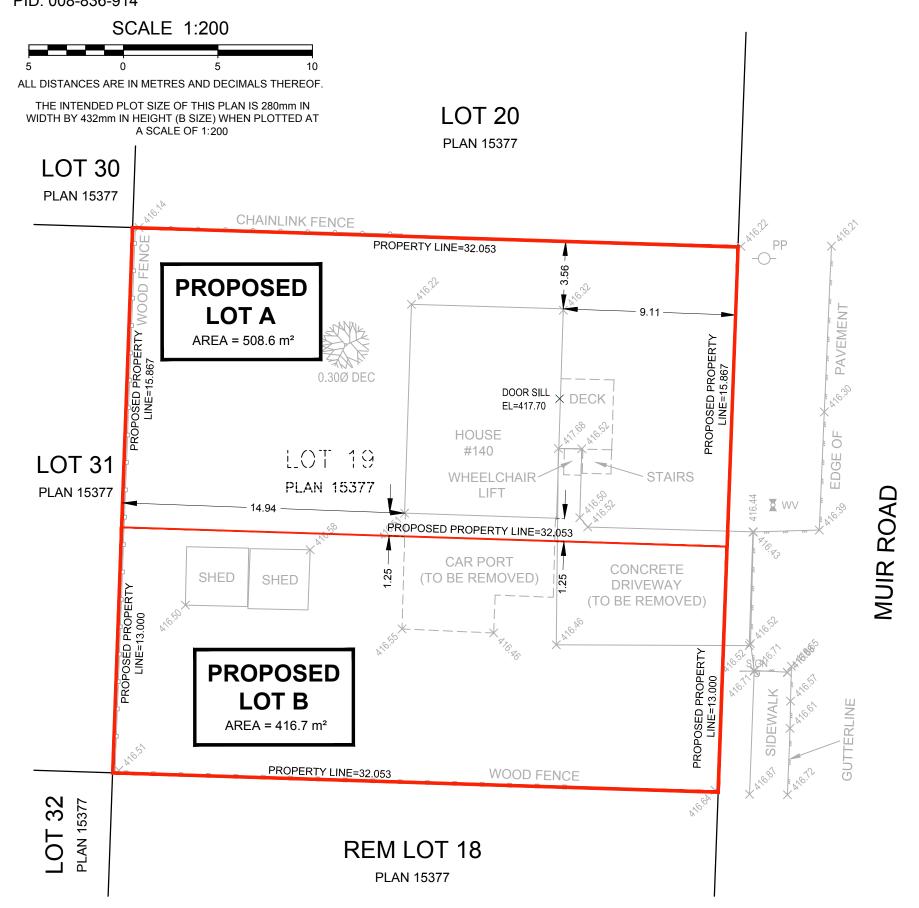

## PROPOSED SUBDIVISION PLAN OF LOT 19 SECTION 26 TOWNSHIP 26 OSOYOOS DIVISION YALE DISTRICT PLAN 15377

CITY OF KELOWNA CIVIC ADDRESS: 140 MUIR ROAD PID: 008-836-914

ZONING: RU1

PROPERTY DIMENSIONS SHOWN ARE DERIVED FROM: FIELD SURVEY

OFFSETS TO PROPERTY LINES ARE NOT TO BE USED TO DEFINE BOUNDARIES.

REFER TO CURRENT CERTIFICATE(S) OF TITLE FOR ADDITIONAL, EXISTING OR PENDING CHARGES.

THIS PLAN SHOWS THE LOCATION OF VISIBLE FEATURES ONLY, AND DOES NOT INDICATE BURIED SERVICES THAT MAY EXIST ON OR AROUND THE SUBJECT SITE.

FEATURES SHOWN WITHOUT DIMENSIONS SHOULD BE CONFIRMED WITH BENNETT LAND SURVEYING LTD.

BENNETT LAND SURVEYING LTD. ACCEPTS NO RESPONSIBILITY OR LIABILITY FOR ANY DAMAGES THAT MAY BE SUFFERED BY A THIRD PARTY AS A RESULT OF ANY DECISIONS MADE, OR ACTIONS TAKEN BASED ON THIS DOCUMENT.

FINAL DIMENSIONS AND AREAS OF NEW LOTS SUBJECT TO MINOR CHANGES UPON COMPLETION OF LEGAL SURVEY.

FIELD SURVEY COMPLETED ON JULY 22, 2021.