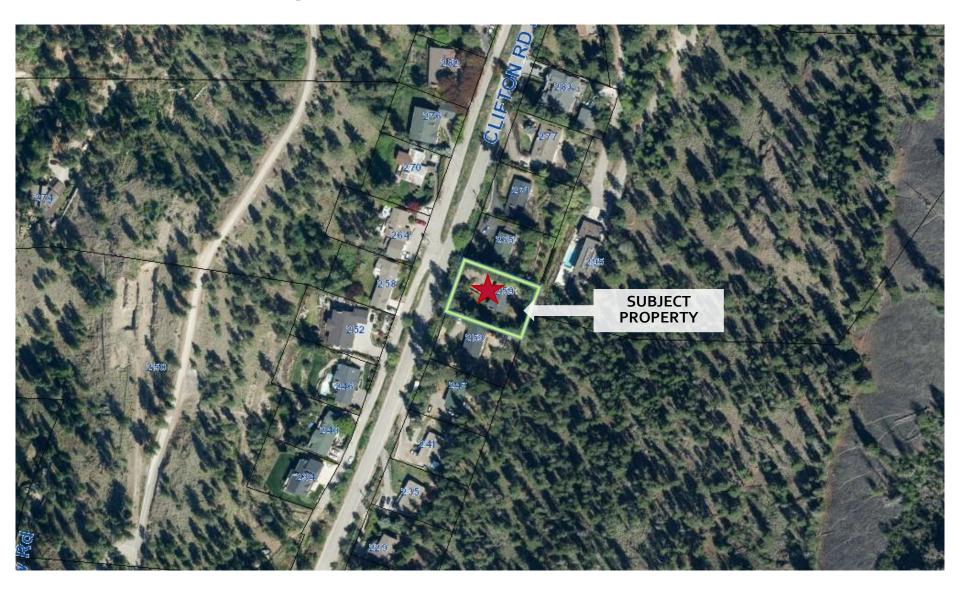

# Z22-0027 259 Clifton Road North

Rezoning Application



## Proposal

To rezone the subject property from RR3 – Rural Residential 3 to RU6 – Two Dwelling Housing.



## **Development Process**



## Context Map



City of Kelowna

### OCP Future Land Use / Zoning



City of Kelowna

## Subject Property Map





## Project/technical details

Proposed rezoning would facilitate 2 dwellings on the lot.

► The lot currently has one house on it.

The lot meets the depth, width and size of the RU6 zone.

kelowna.ca

## Site Plan

REV

NOTES:

DATE

BY CHK APP

DESCRIPTION

DRFT:

DSND: CHCK:

APP:

#### 259 CLIFTON RD NORTH REZONING APPLICATION TO RU6 PROPOSED SITE PLAN



CIVIC ADDRESS: 259 CLIFTON RD NORTH

LEGAL DESCRIPTION: LOT 6 PLAN KAP 20895 PID: 004-786-734

PROJECT NAME: 259 CLIFTON RD NORTH

APPLICANT: MEHDI TEHRANI (250) 777 1677

CURRENT ZONING => RR3 PROPOSED ZONING => RU6

ZONING TABLE;

|                                      | RU6 (TWO DWELLING) |              |
|--------------------------