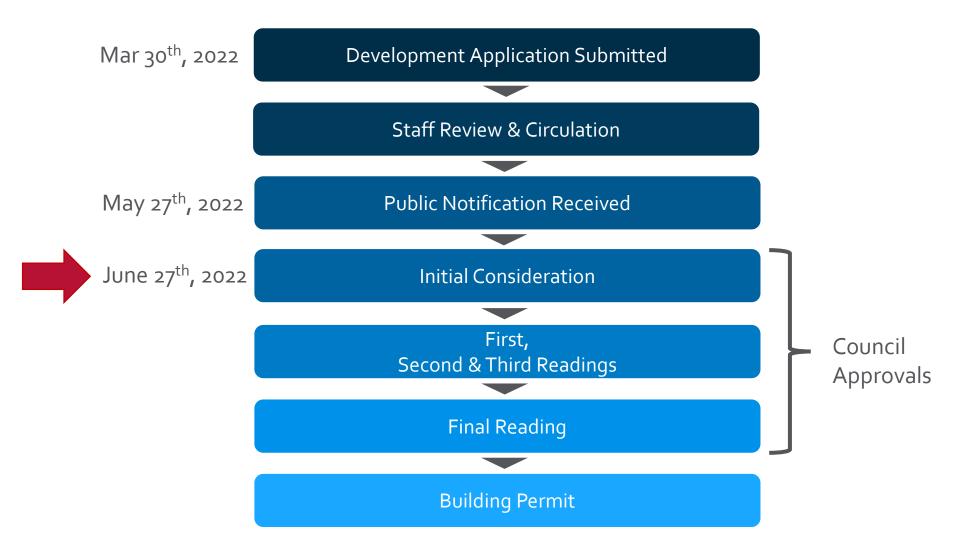

# Z22-0027 259 Clifton Road North

Rezoning Application



## Proposal

To rezone the subject property from RR3 – Rural Residential 3 to RU6 – Two Dwelling Housing.



## **Development Process**



## Context Map



City of Kelowna

### OCP Future Land Use / Zoning



City of Kelowna

## Subject Property Map





## Project/technical details

Proposed rezoning would facilitate 2 dwellings on the lot.

► The lot currently has one house on it.

The lot meets the depth, width and size of the RU6 zone.

kelowna.ca

## Site Plan

REV

NOTES:

DATE

BY CHK APP

DESCRIPTION

DRFT:

DSND: CHCK:

APP:

#### 259 CLIFTON RD NORTH REZONING APPLICATION TO RU6 PROPOSED SITE PLAN



CIVIC ADDRESS: 259 CLIFTON RD NORTH

LEGAL DESCRIPTION: LOT 6 PLAN KAP 20895 PID: 004-786-734

PROJECT NAME: 259 CLIFTON RD NORTH

APPLICANT: MEHDI TEHRANI (250) 777 1677

CURRENT ZONING => RR3 PROPOSED ZONING => RU6

ZONING TABLE;

|                                      | RU6 (TWO DWELLING) |              |
|--------