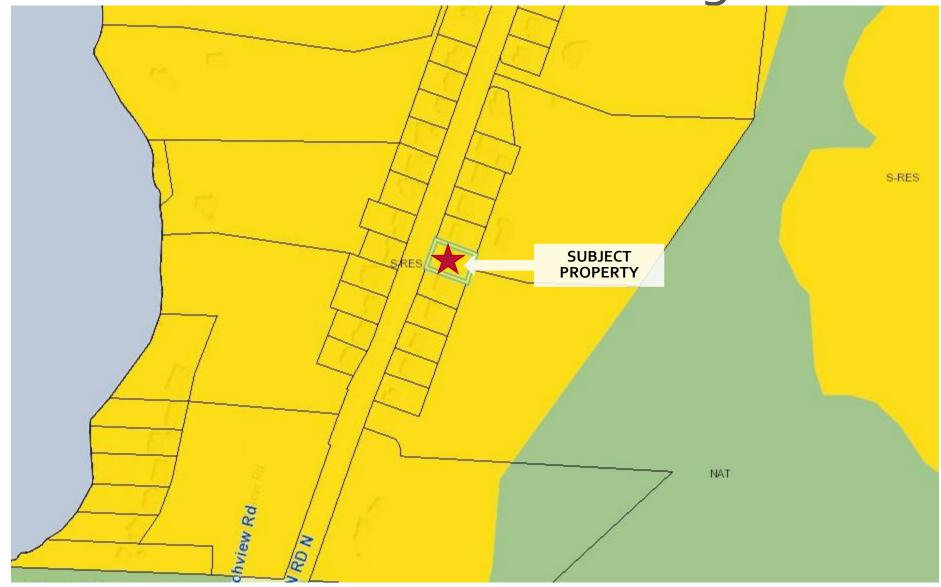

### OCP Future Land Use / Zoning

City of Kelowna

## Staff Recommendation

Staff recommend support of the proposed rezoning to facilitate 2 dwelling housing.

Meets the intent of the Official Community Plan
Urban Infill Policies

The subject property aligns with the OCP Future Land Use of S-RES - Suburban - Residential