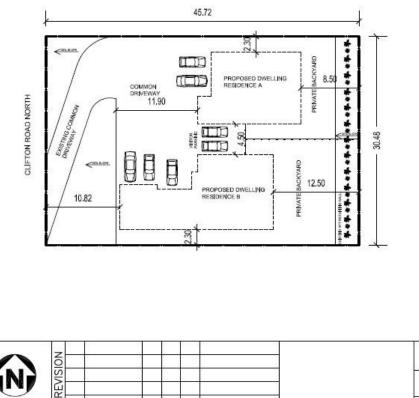

## Site Plan

REV

NOTES:

DATE

BY CHK APP

DESCRIPTION

DRFT:

DSND: CHCK:

#### 259 CLIFTON RD NORTH REZONING APPLICATION TO RU6 PROPOSED SITE PLAN

CIVIC ADDRESS: 259 CLIFTON RD NORTH

LEGAL DESCRIPTION: LOT 6 PLAN KAP 20895 PID: 004-786-734

PROJECT NAME: 259 CLIFTON RD NORTH

APPLICANT: MEHDI TEHRANI (250) 777 1677

CURRENT ZONING => RR3 PROPOSED ZONING => RU6

ZONING TABLE;

|                                      | RU6 (TWO DWELLING) |              |
|--------------------------------------|--------------------|--------------|
|                                      | PERMITTED          | PROPOSED     |
| SITE AREA (m2)                       | 700                | 1394         |
| LOT FRONTAGE (m)                     | 18,00              | 30,48        |
| LOT DEPTH (m)                        | 30,00              | 45.72        |
| SITE COVERAGE (%)                    | 40                 | 30           |
| SITE COVERAGE W/ DRIVEWAY (%)        | 50                 | 45           |
| FRONT YARD SETBACK (GARAGE TO P.L.(m | )) 6.0             | 23.15, 10.82 |
| REAR YARD SETBACK (m) - 2 ½ STOREY   | 7.5                | 8.5, 12.50   |
| SIDE YARD SETBACK (m) - 2 ½ STOREY   | 2.3                | 2.3          |
| SIDE YARD SETBACK (m) - 21/2 STOREY  | 2.3                | 2,3          |

259 CLIFTON RD NORTH REZONING DATE: 2022 03 25

PREPARED FOR: Nili Quality Homes Ltd, 1084 ARBOR VIEW DR., KELOWNA, BC V1W4X1

DWG NO: 2022-03-25-CLFTON-001

PAGE: 1 OF 1

SCALE: