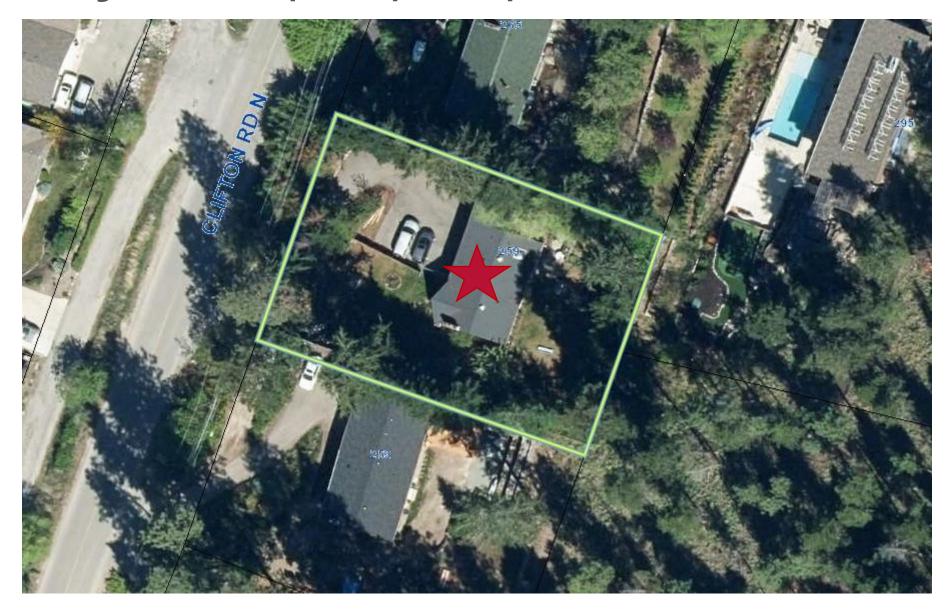

# Z22-0027 259 Clifton Road North

Rezoning Application



## Proposal

To rezone the subject property from RR3 – Rural Residential 3 to RU6 – Two Dwelling Housing.



## **Development Process**



## Context Map



City of Kelowna

### OCP Future Land Use / Zoning



City of Kelowna

## Subject Property Map





## Project/technical details

Proposed rezoning would facilitate 2 dwellings on the lot.

► The lot currently has one house on it.

The lot meets the depth, width and size of the RU6 zone.

kelowna.ca

## Site Plan

REV

NOTES:

DATE

BY CHK APP

DESCRIPTION

DRFT:

DSND: CHCK:

APP:

#### 259 CLIFTON RD NORTH REZONING APPLICATION TO RU6 PROPOSED SITE PLAN



CIVIC ADDRESS: 259 CLIFTON RD NORTH

LEGAL DESCRIPTION: LOT 6 PLAN KAP 20895 PID: 004-786-734

PROJECT NAME: 259 CLIFTON RD NORTH

APPLICANT: MEHDI TEHRANI (250) 777 1677

CURRENT ZONING => RR3 PROPOSED ZONING => RU6

ZONING TABLE;

|                                      | RU6 (TWO DWELLING) |              |
|--------------------------------------|--------------------|--------------|
|                                      | PERMIT