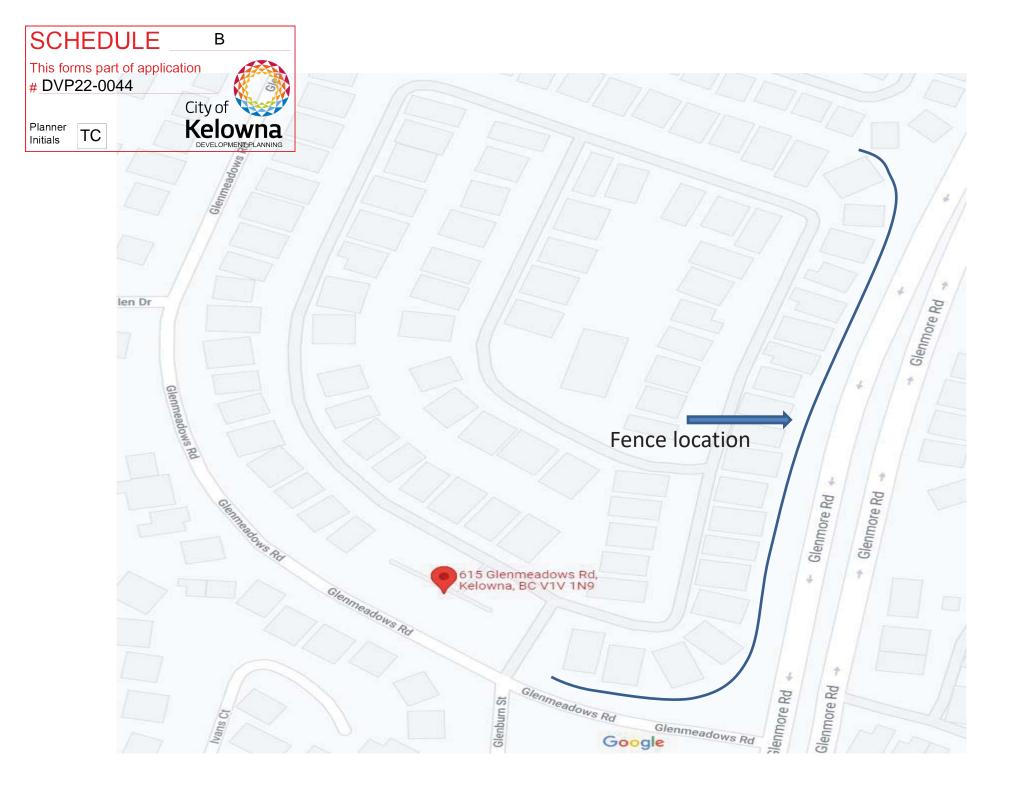

# Development Variance Permit DVP22-0044

This permit relates to land in the City of Kelowna municipally known as

615 Glenmeadows Road

and properties as shown on:

Schedule A: "Affected Addresses"

and permits the land to be used for the following development:

## Section 7.5.3 - Fencing and Retaining Walls:

To vary the maximum fence height in urban residential zones from a flanking road from 1.2m permitted to 2.0m proposed.

This Development Permit is valid for two (2) years from the date of approval, with no opportunity to extend.