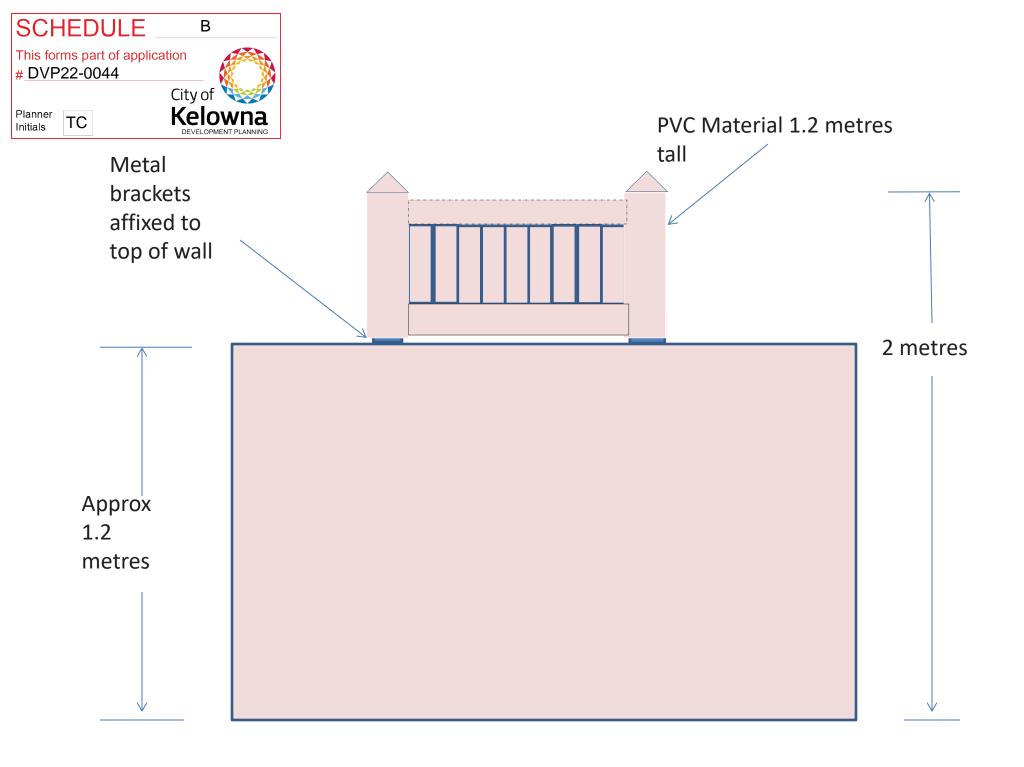

## Section 7.5.3 - Fencing and Retaining Walls:

To vary the maximum fence height in urban residential zones from a flanking road from 1.2m permitted to 2.0m proposed.

This Development Permit is valid for two (2) years from the date of approval, with no opportunity to extend.