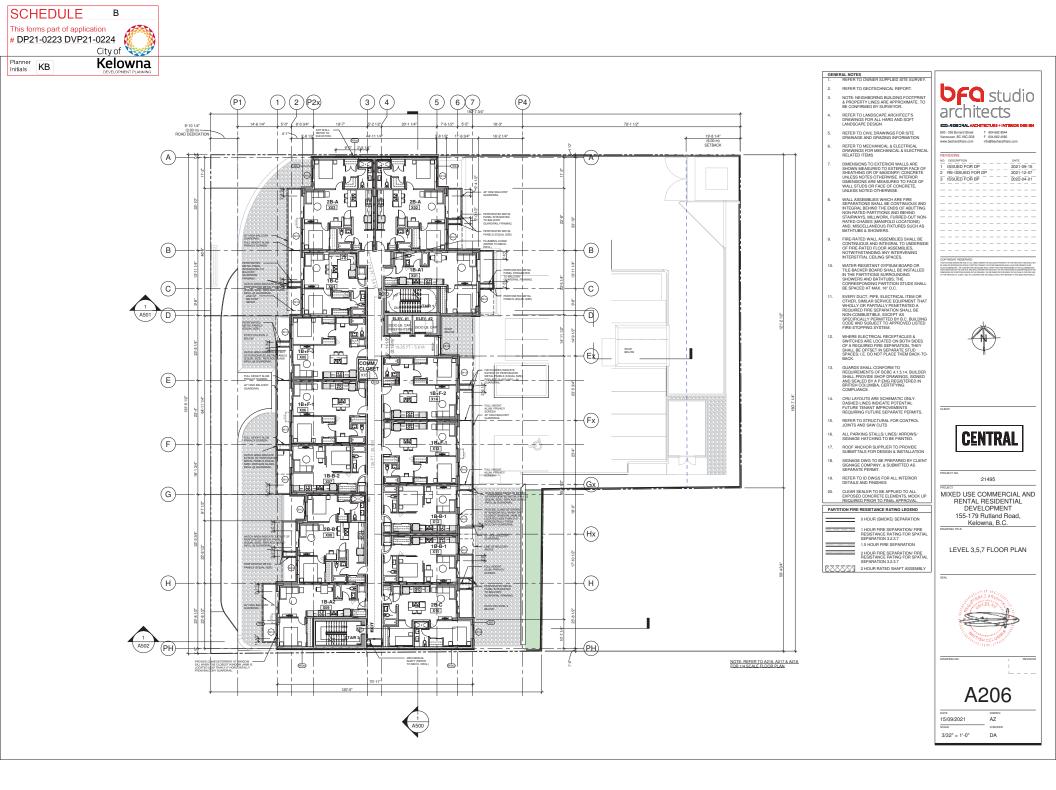

# MIXED USE COMMERCIAL AND RENTAL RESIDENTIAL DEVELOPMENT

155-179 Rutland Road, Kelowna, B.C.