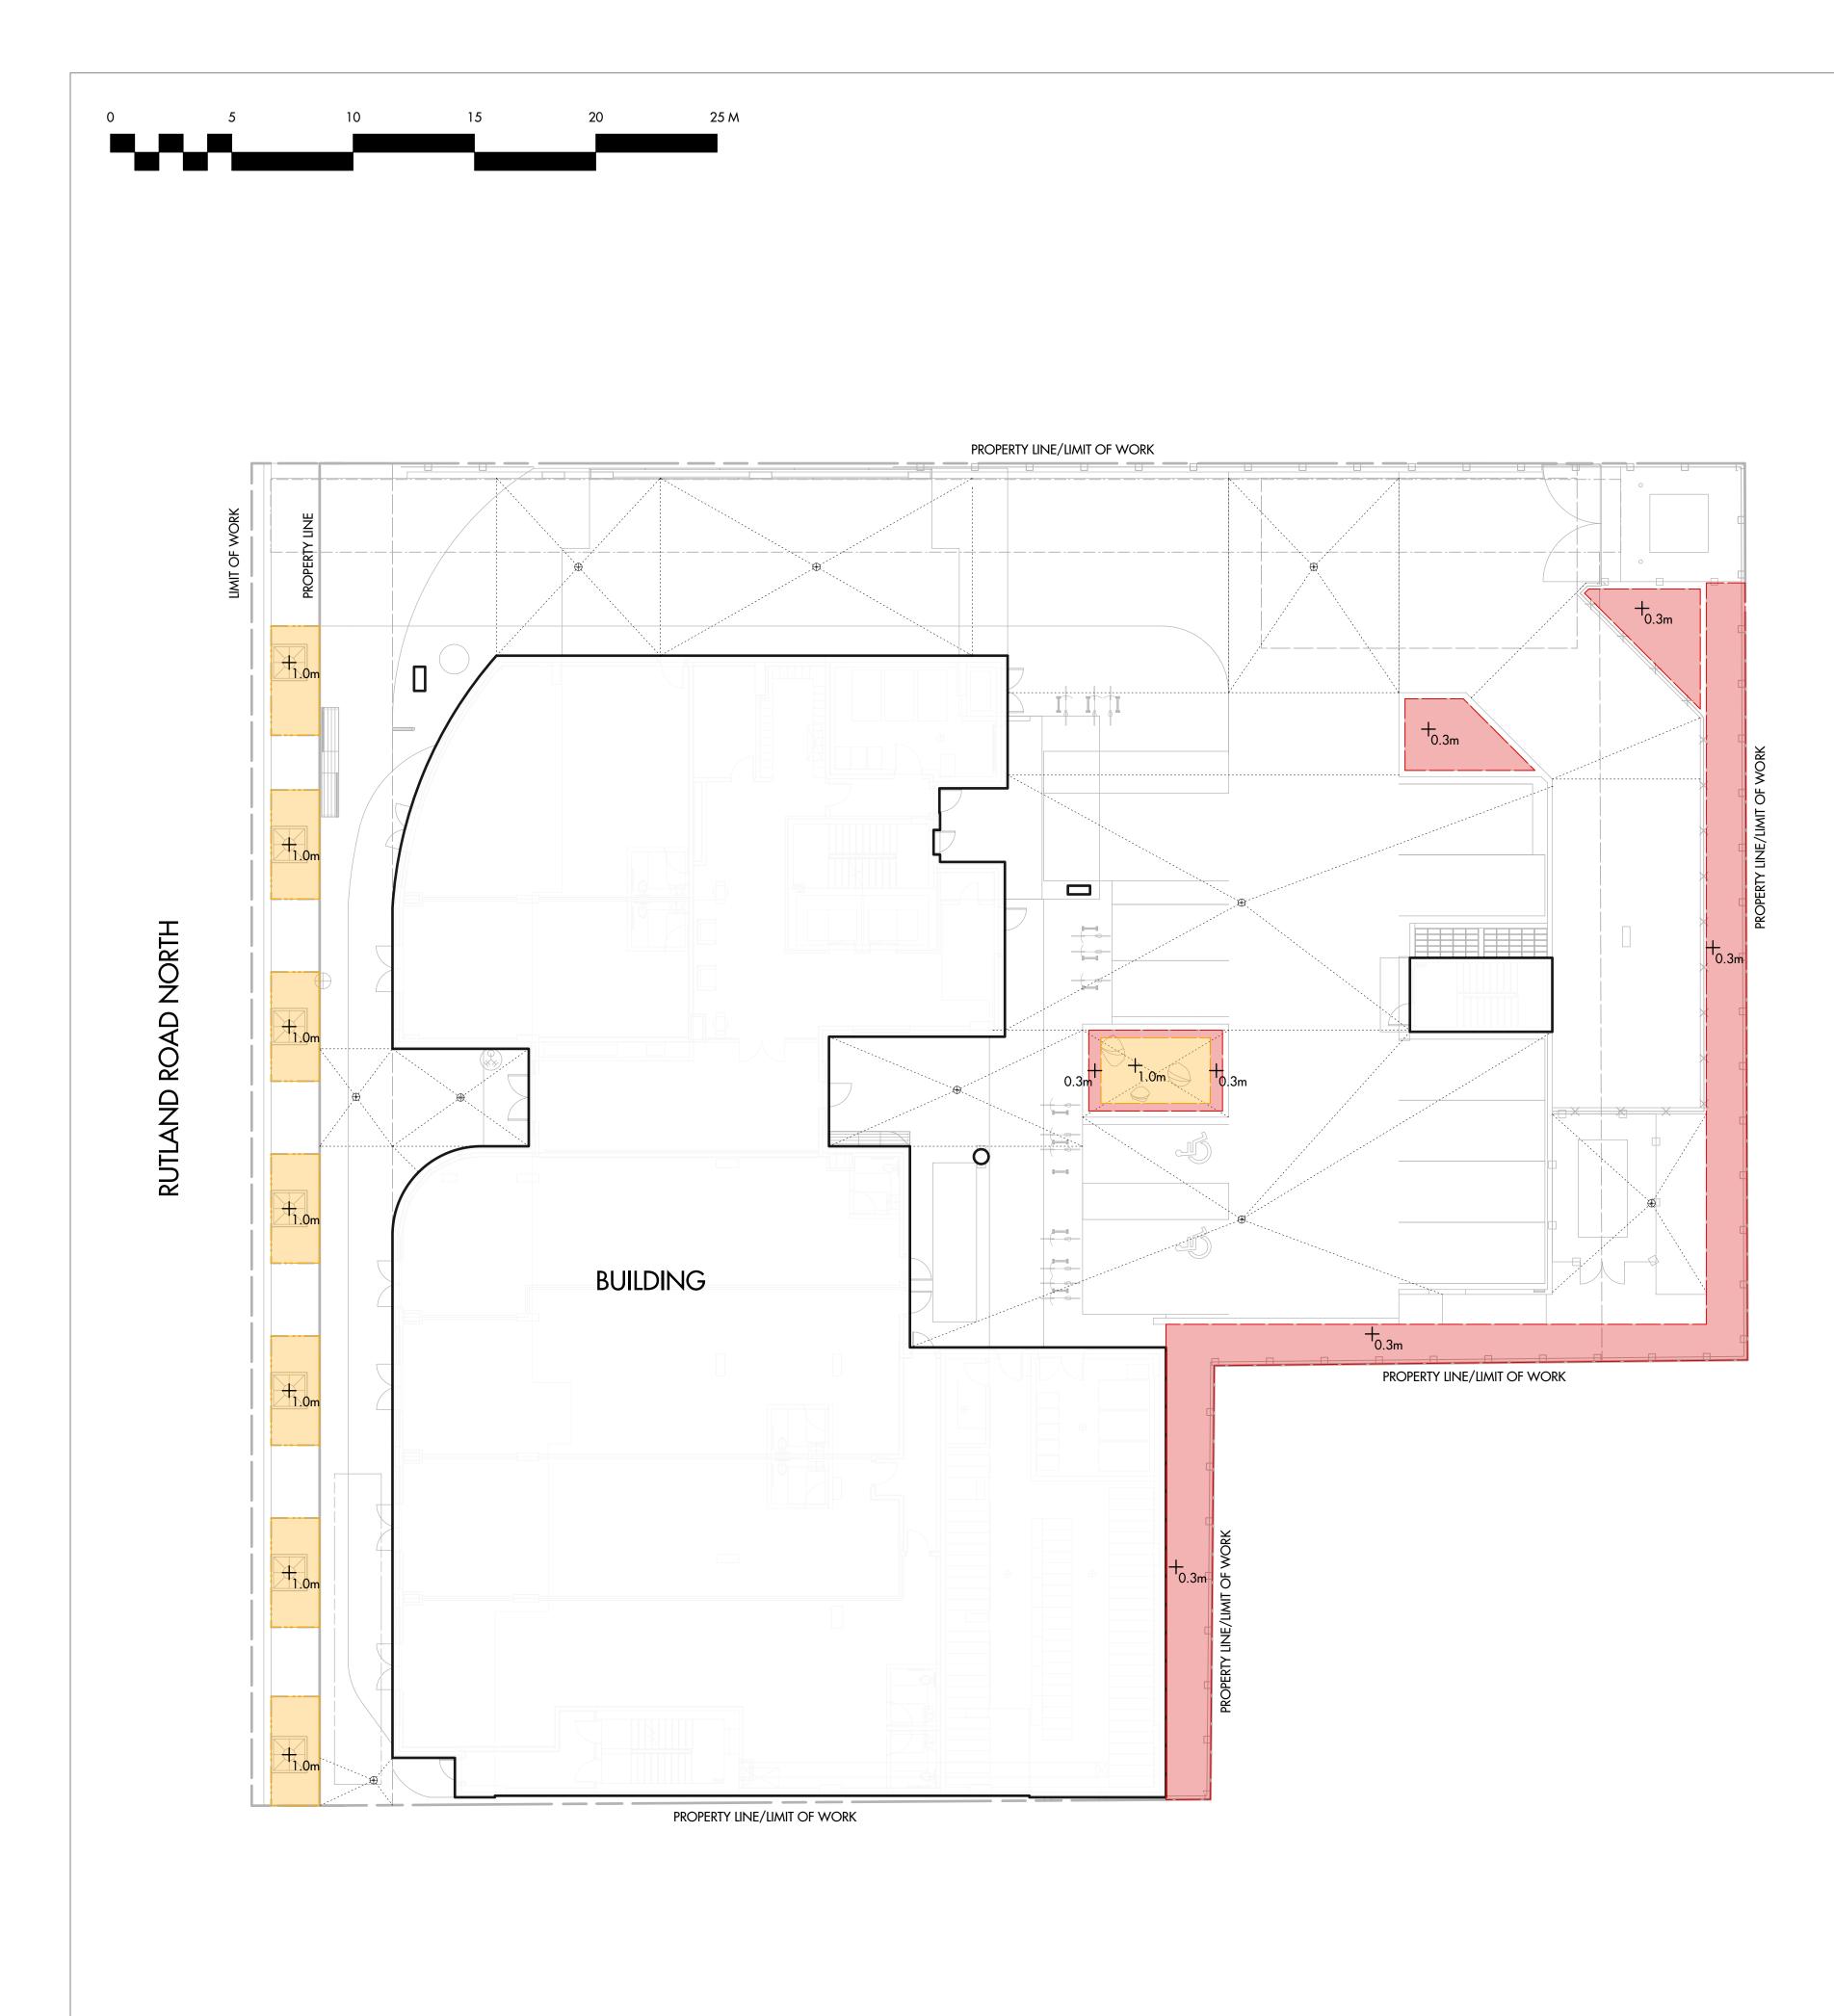

#### 2. CONDITIONS OF APPROVAL

- a) The dimensions and siting of the building to be constructed on the land be in accordance with Schedule "A";
- b) The exterior design and finish of the building to be constructed on the land be in accordance with Schedule "B";
- c) Landscaping to be provided on the land be in accordance with Schedule "C"; and
- d) The applicant be required to post with the City a Landscape Performance Security deposit in the form of a "Letter of Credit" in the amount of 125% of the estimated value of the landscaping, as determined by a Registered Landscape Architect.