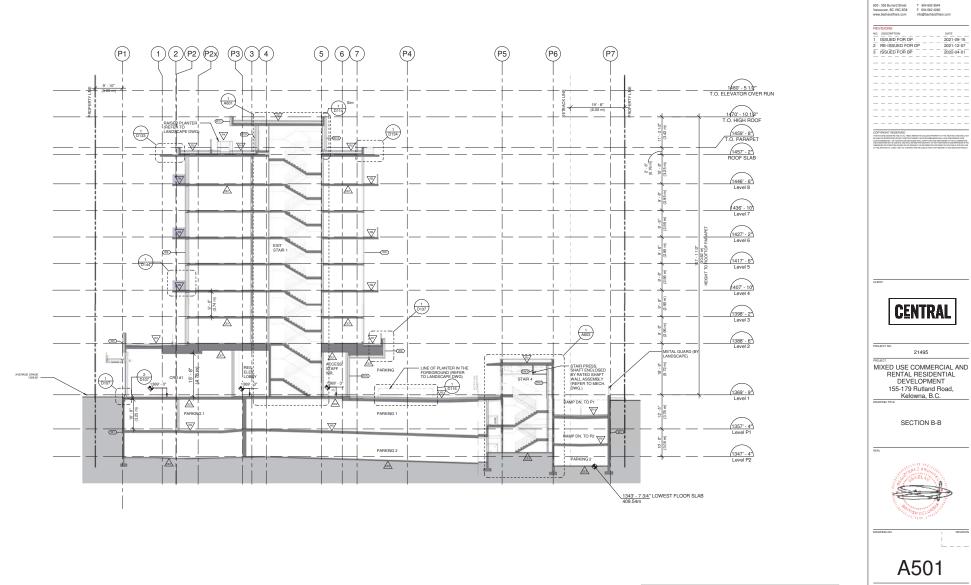

|                                 |                                                             | SCALL            |





ENERAL NOTES REQUIRED MINIMUM BUILDING ELEVATION (MEE) ACCORDING TO CITY OF KELOWANA BYLAW IS 343.66m, PROPOSED ELEVATION OF THE LOWEST ELOOR SLAB IS 409.54m JACORDINATION OF THE LOWEST ELOOR SLAB IS 400.54m JACORDINATION OF THE LOWEST ELOOR SLAB IS 400.54

**bfq** studio architects

**CENTRAL** 

21495

MIXED USE COMMERCIAL AND RENTAL RESIDENTIAL DEVELOPMENT

155-179 Rutland Road, Kelowna, B.C.

SECTION A-A

\_\_\_\_

2021-09-15 2021-12-07

2022-04-01

 T
 604 652 8544

 Vancouver, BC VBC 2058
 F
 604 652 8544

 Vancouver, BC VBC 2058
 F
 604 652 8044

 www.besharatfliars.com
 info@besharatfliars.

REVISIONS

1 ISSUED FOR DP 2 RE-ISSUED FOR DP 3 ISSUED FOR BP



GENERAL NOTES 1. REQUIRED MINIMUM BUILDING ELEVATION (MBE) ACCORDING TO CITY OF KELOWINA BYLAW IS 343.66m. PROPOSED ELEVATION OF THE LOWEST FLOOR SLAB IS 409.54m

**bfq** studio architects

15/09/2021

3/32" = 1'-0"

SCALE

AZ

CHECKER

DA



| SCF                 | IEDU | JLE B                                   |
|---------------------|------|-----------------------------------------|
|                     |      | of application<br>DVP21-0224<br>City of |
| Planner<br>Initials | KB   |                                         |

|              | OCYCCY ACH FORMAN     |                  |                 | ,                     |                                                                                                          |   |                       |        | <b>bfq</b> studi