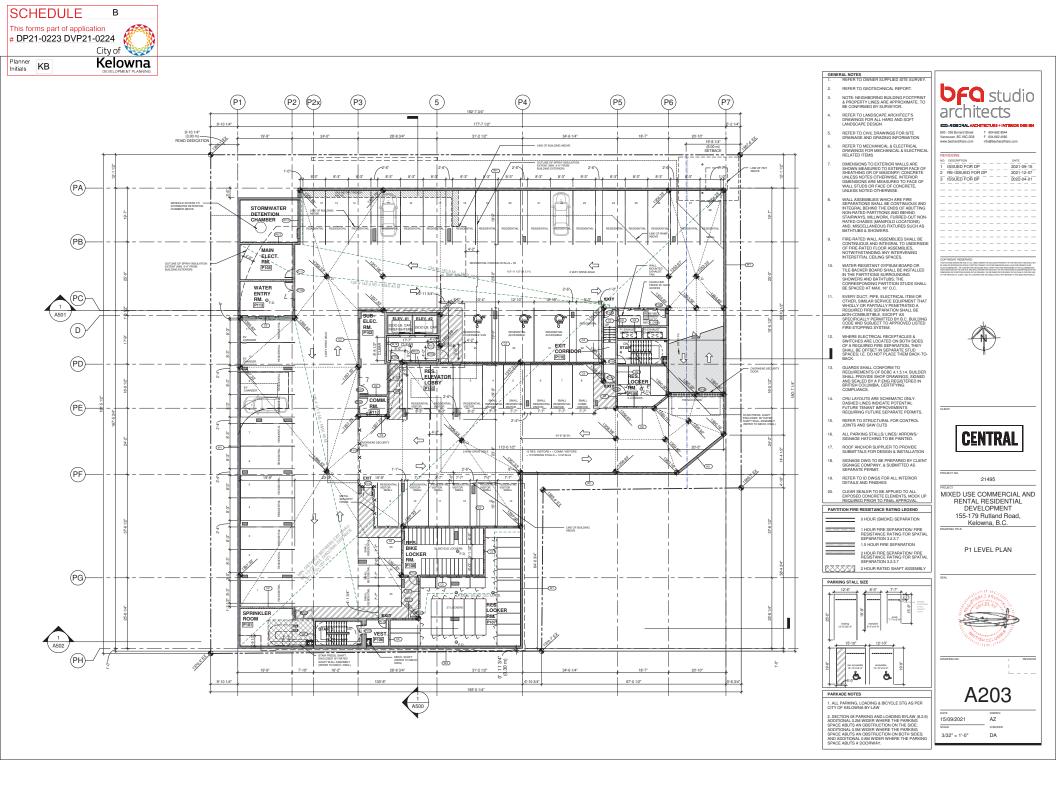

# MIXED USE COMMERCIAL AND RENTAL RESIDENTIAL DEVELOPMENT

155-179 Rutland Road, Kelowna, B.C.