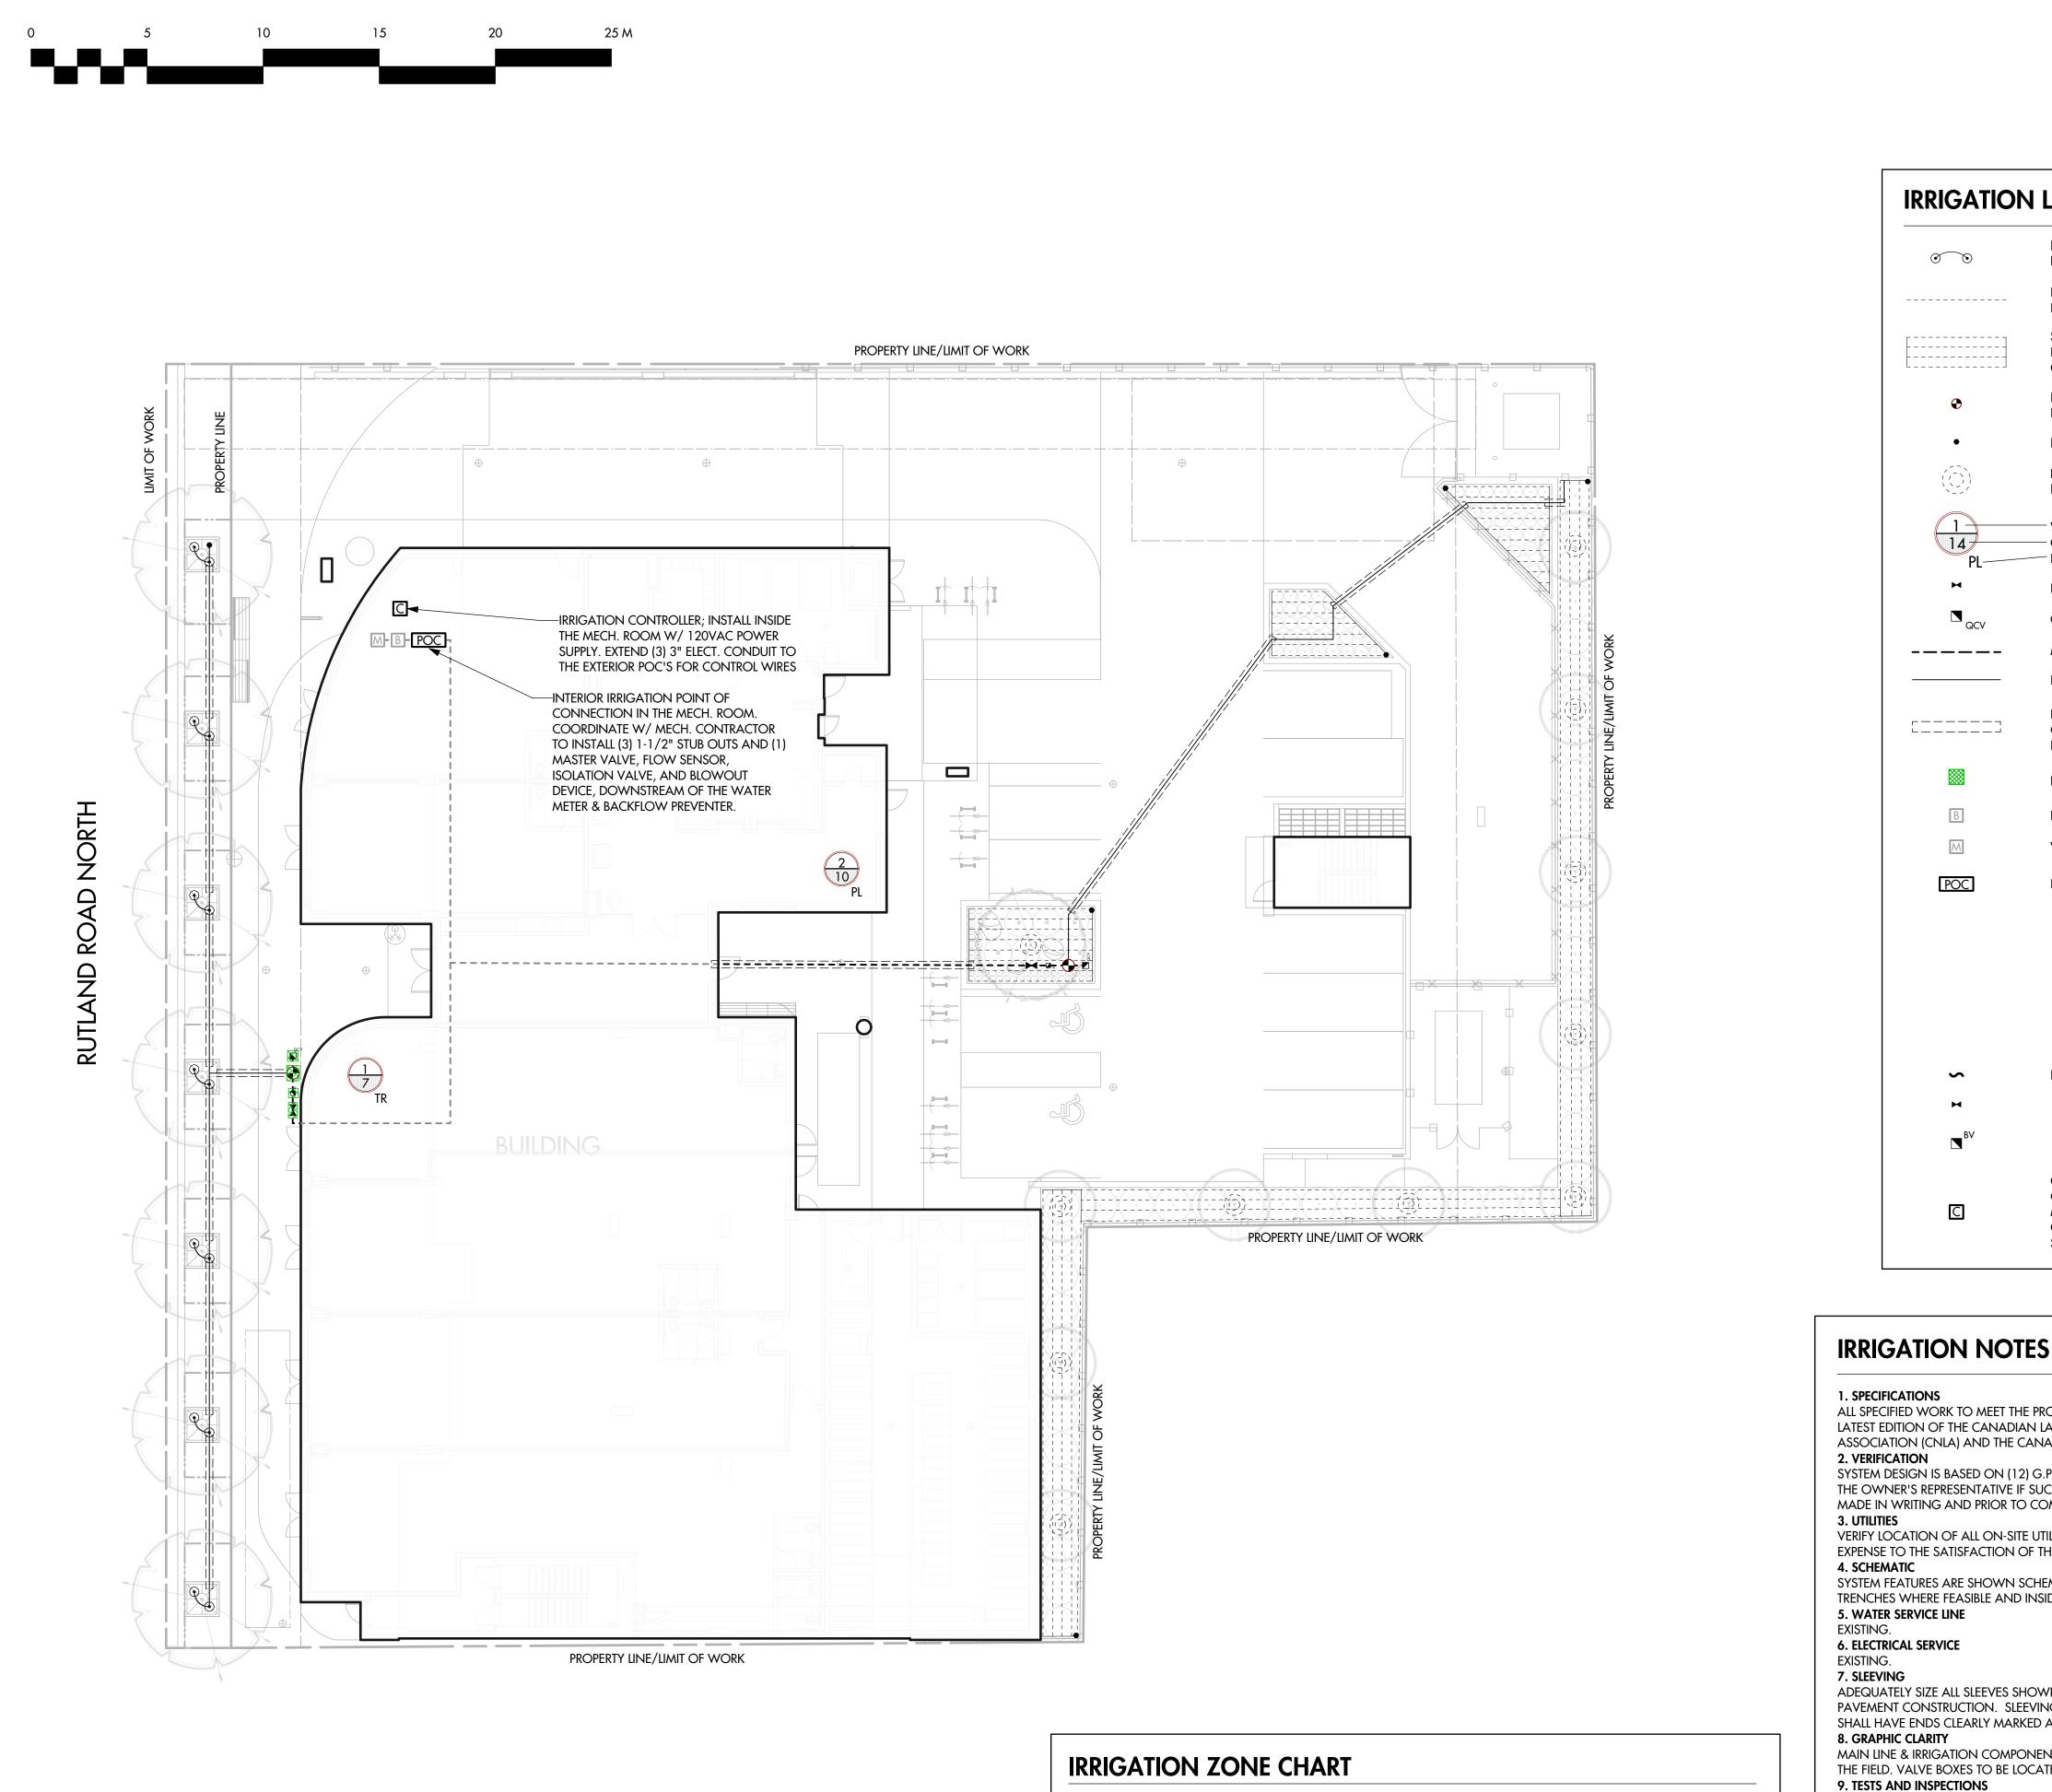

#### 2. CONDITIONS OF APPROVAL

- a) The dimensions and siting of the building to be constructed on the land be in accordance with Schedule "A";
- b) The exterior design and finish of the building to be constructed on the land be in accordance with Schedule "B";
- c) Landscaping to be provided on the land be in accordance with Schedule "C"; and
- d) The applicant be required to post with the City a Landscape Performance Security deposit in the form of a "Letter of Credit" in the amount of 125% of the estimated value of the landscaping, as determined by a Registered Landscape Architect.