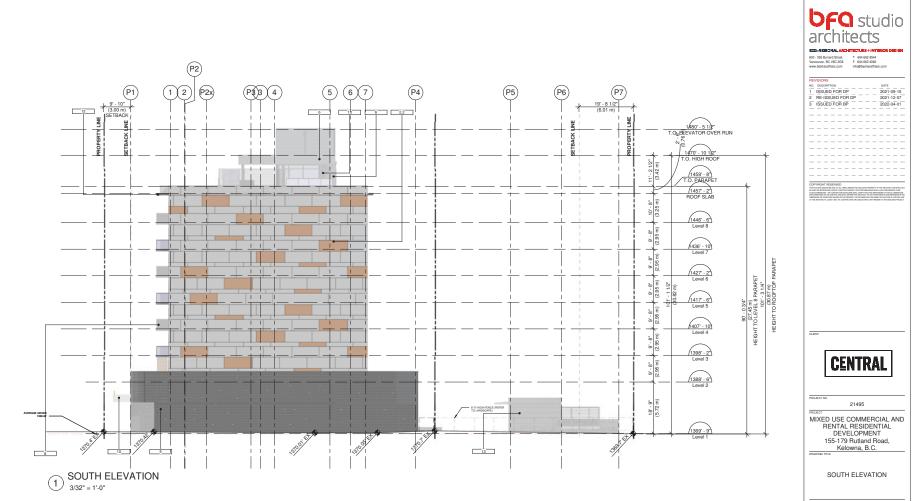

#### Section 14.4.5(h)(i): C4 – Urban Centre Commercial Development Regulations

To vary the requirement for any portion of a building above 16.0 m or 4 storeys (whichever is lesser) in height to be setback a minimum of 3.0 m from all sides (required) to 0.2m on the north side and to 0.09m on the south side (proposed).