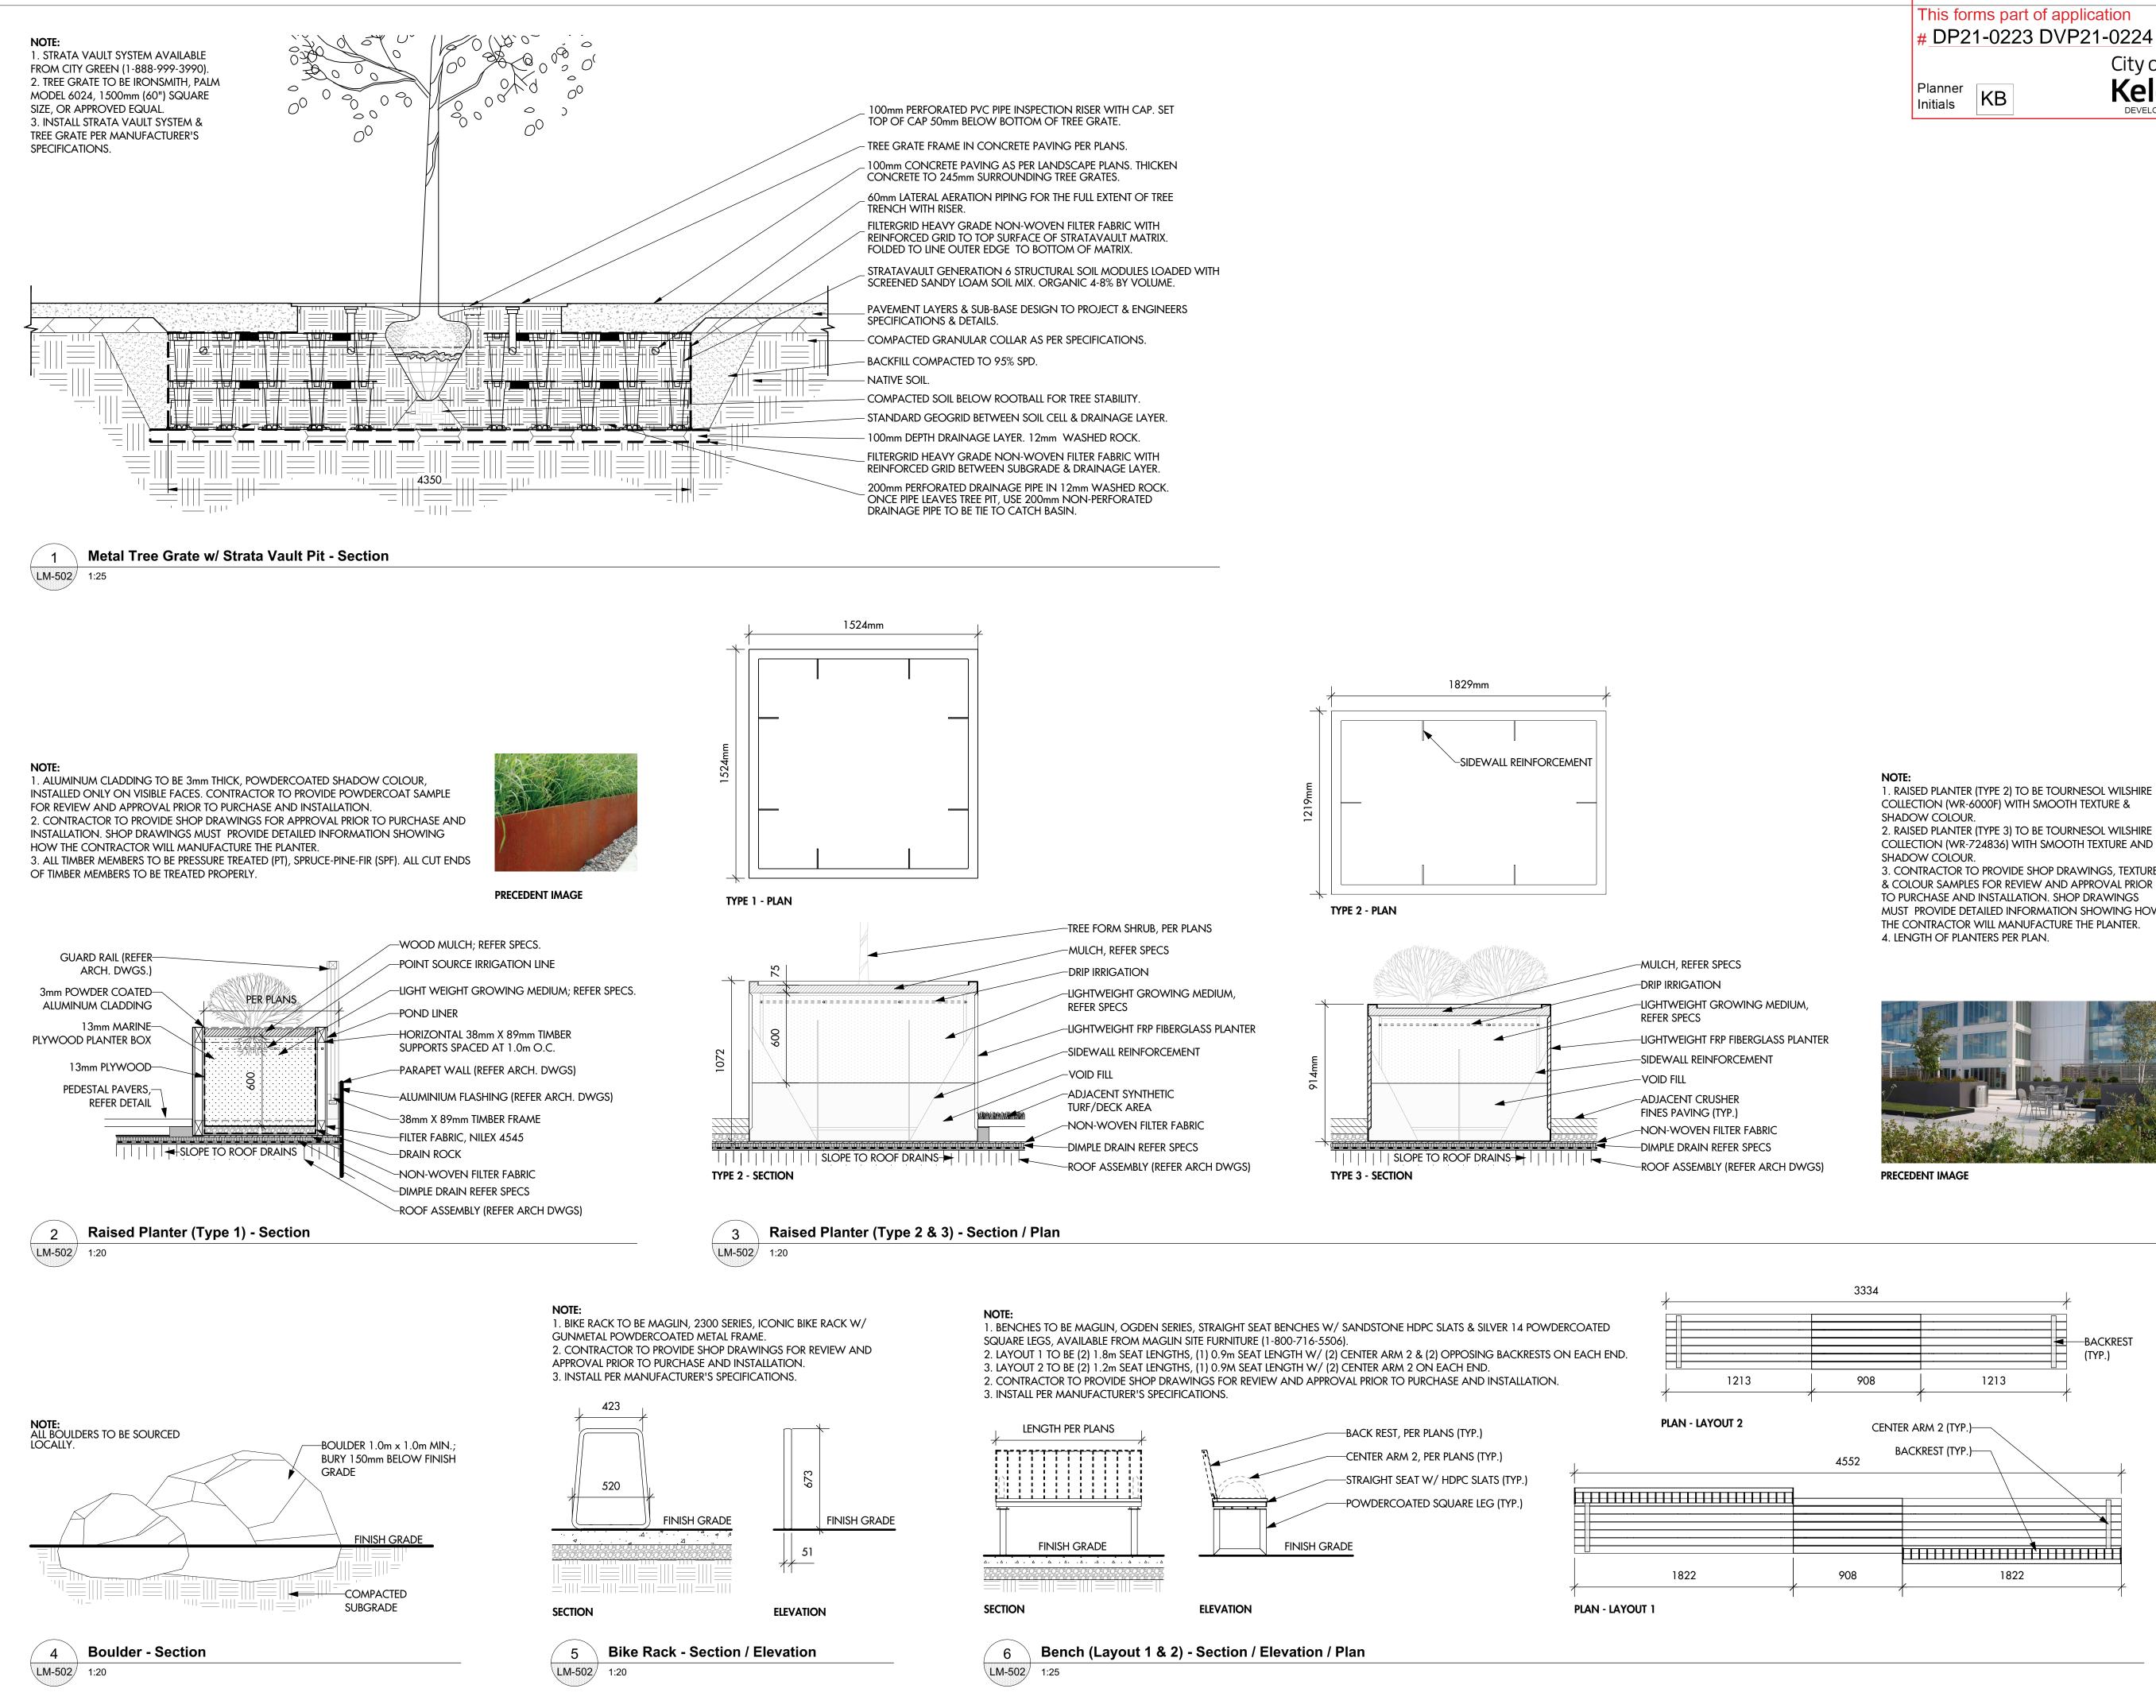

#### 2. CONDITIONS OF APPROVAL

- a) The dimensions and siting of the building to be constructed on the land be in accordance with Schedule "A";
- b) The exterior design and finish of the building to be constructed on the land be in accordance with Schedule "B";
- c) Landscaping to be provided on the land be in accordance with Schedule "C"; and
- d) The applicant be required to post with the City a Landscape Performance Security deposit in the form of a "Letter of Credit" in the amount of 125% of the estimated value of the landscaping, as determined by a Registered Landscape Architect.