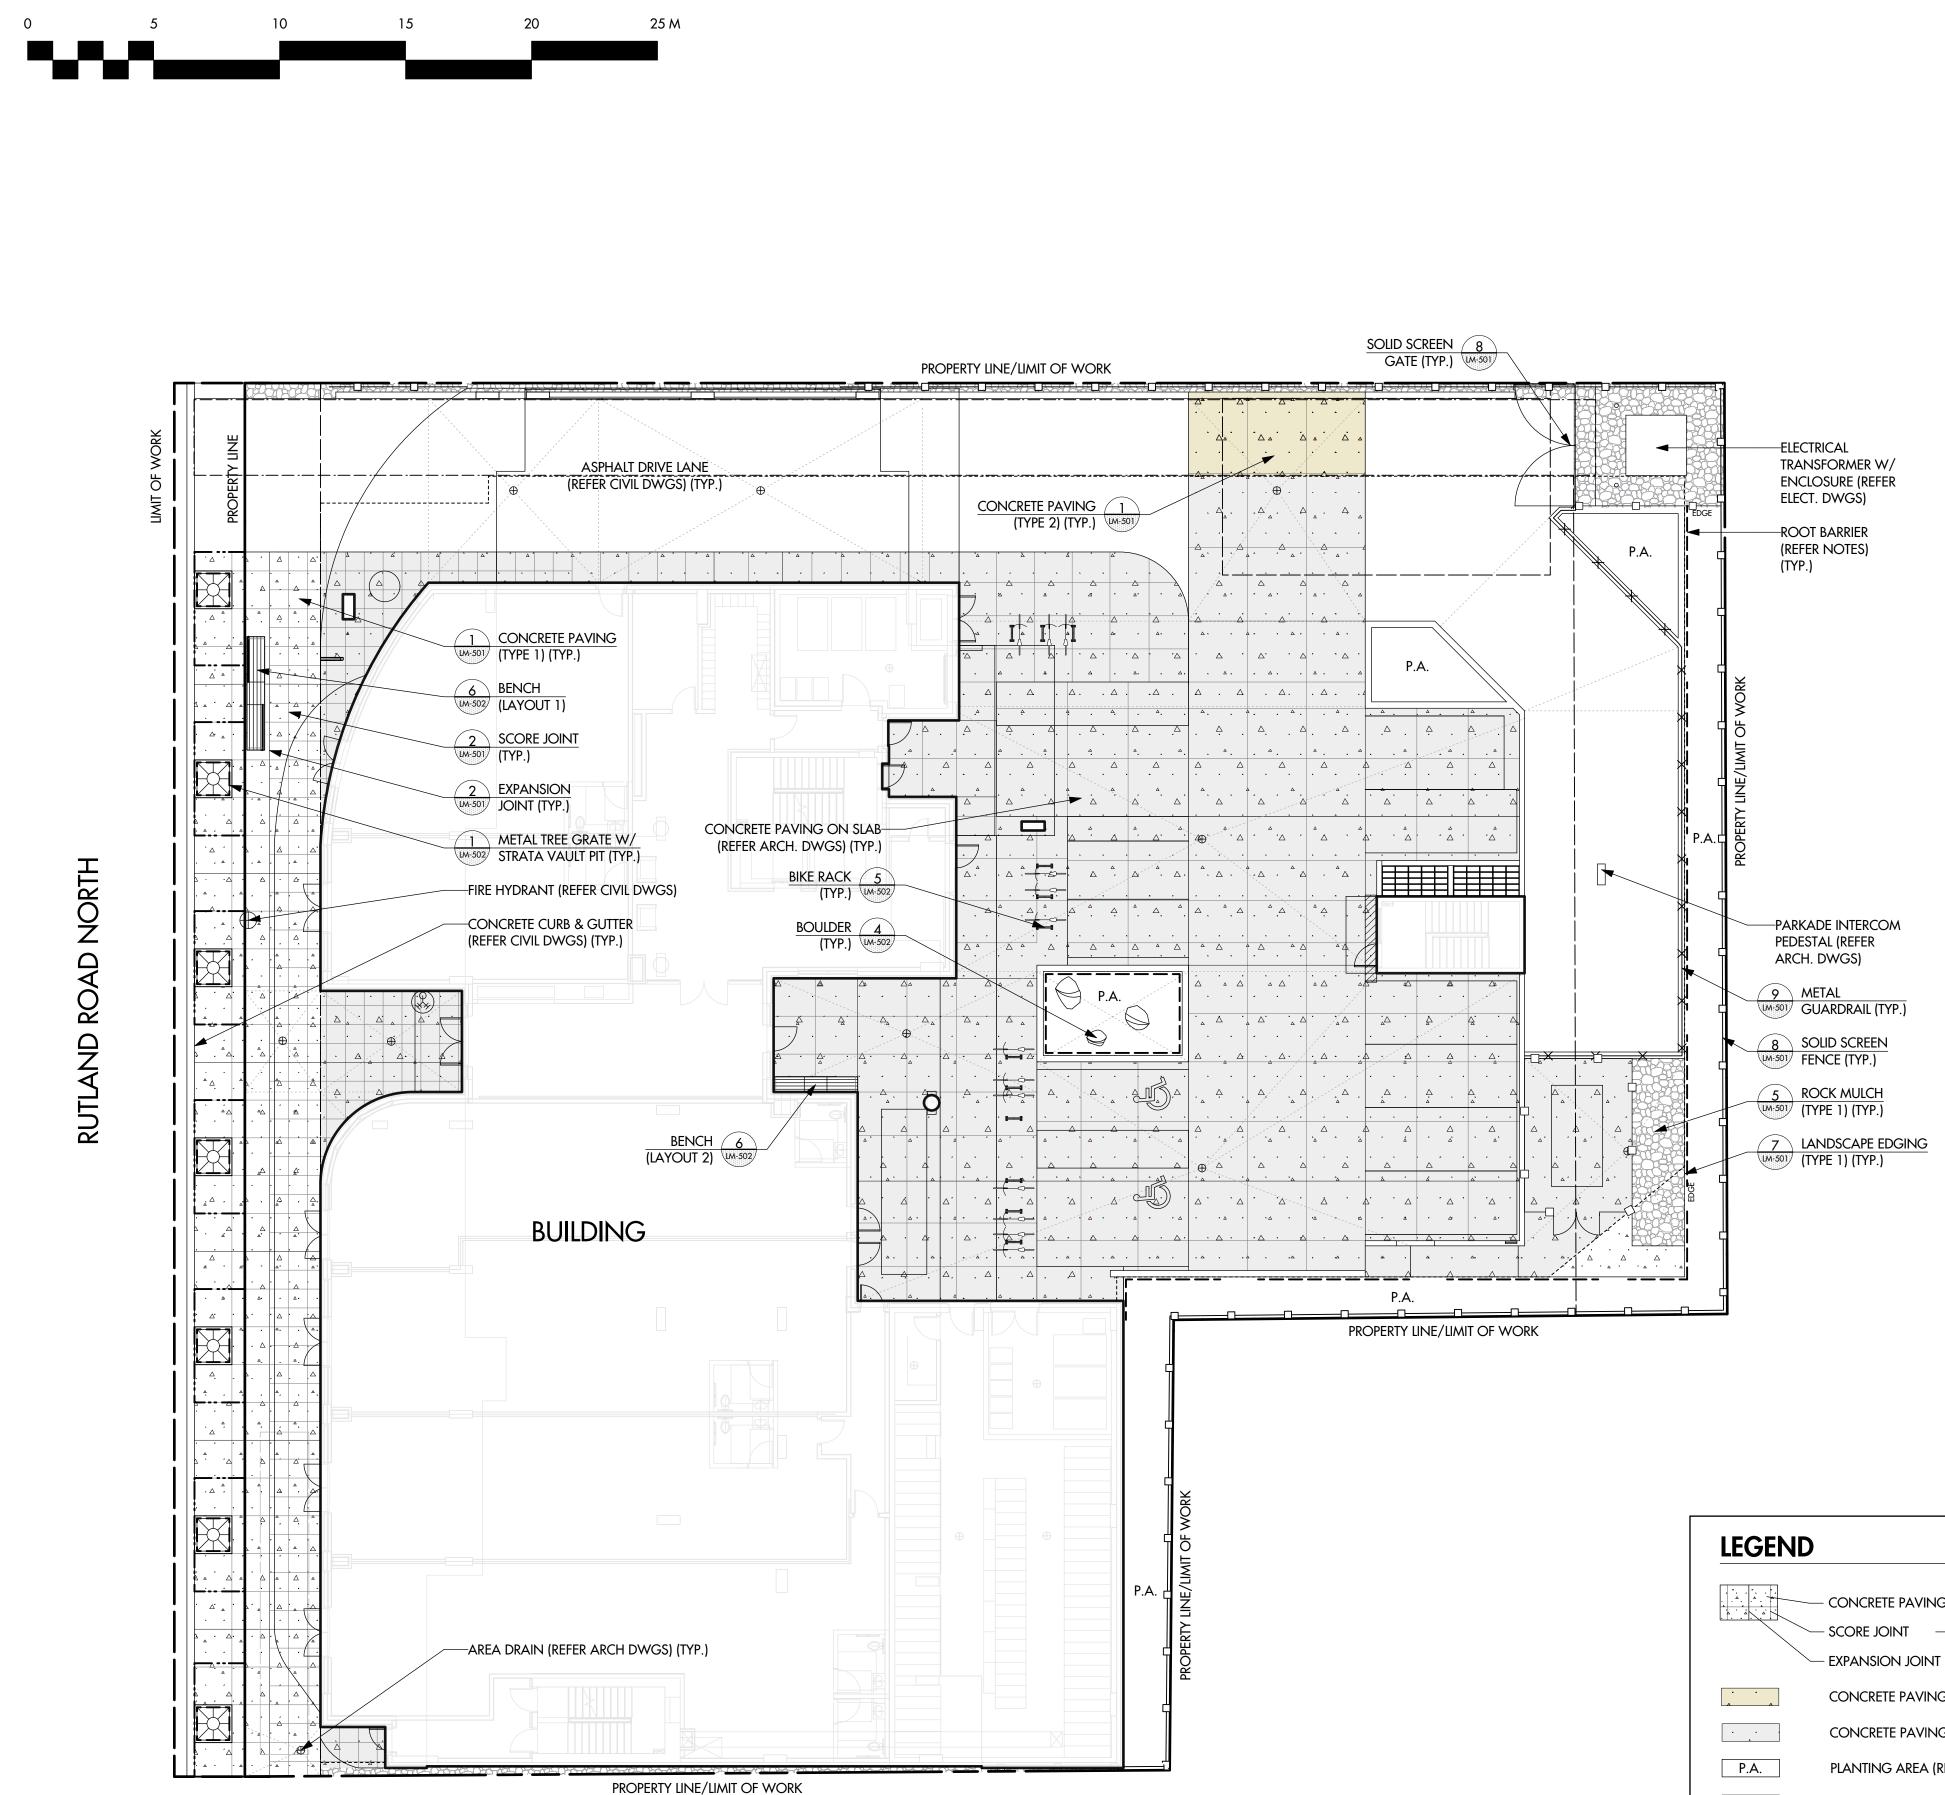

#### 2. CONDITIONS OF APPROVAL

- a) The dimensions and siting of the building to be constructed on the land be in accordance with Schedule "A";
- b) The exterior design and finish of the building to be constructed on the land be in accordance with Schedule "B";
- c) Landscaping to be provided on the land be in accordance with Schedule "C"; and
- d) The applicant be required to post with the City a Landscape Performance Security deposit in the form of a "Letter of Credit" in the amount of 125% of the estimated value of the landscaping, as determined by a Registered Landscape Architect.