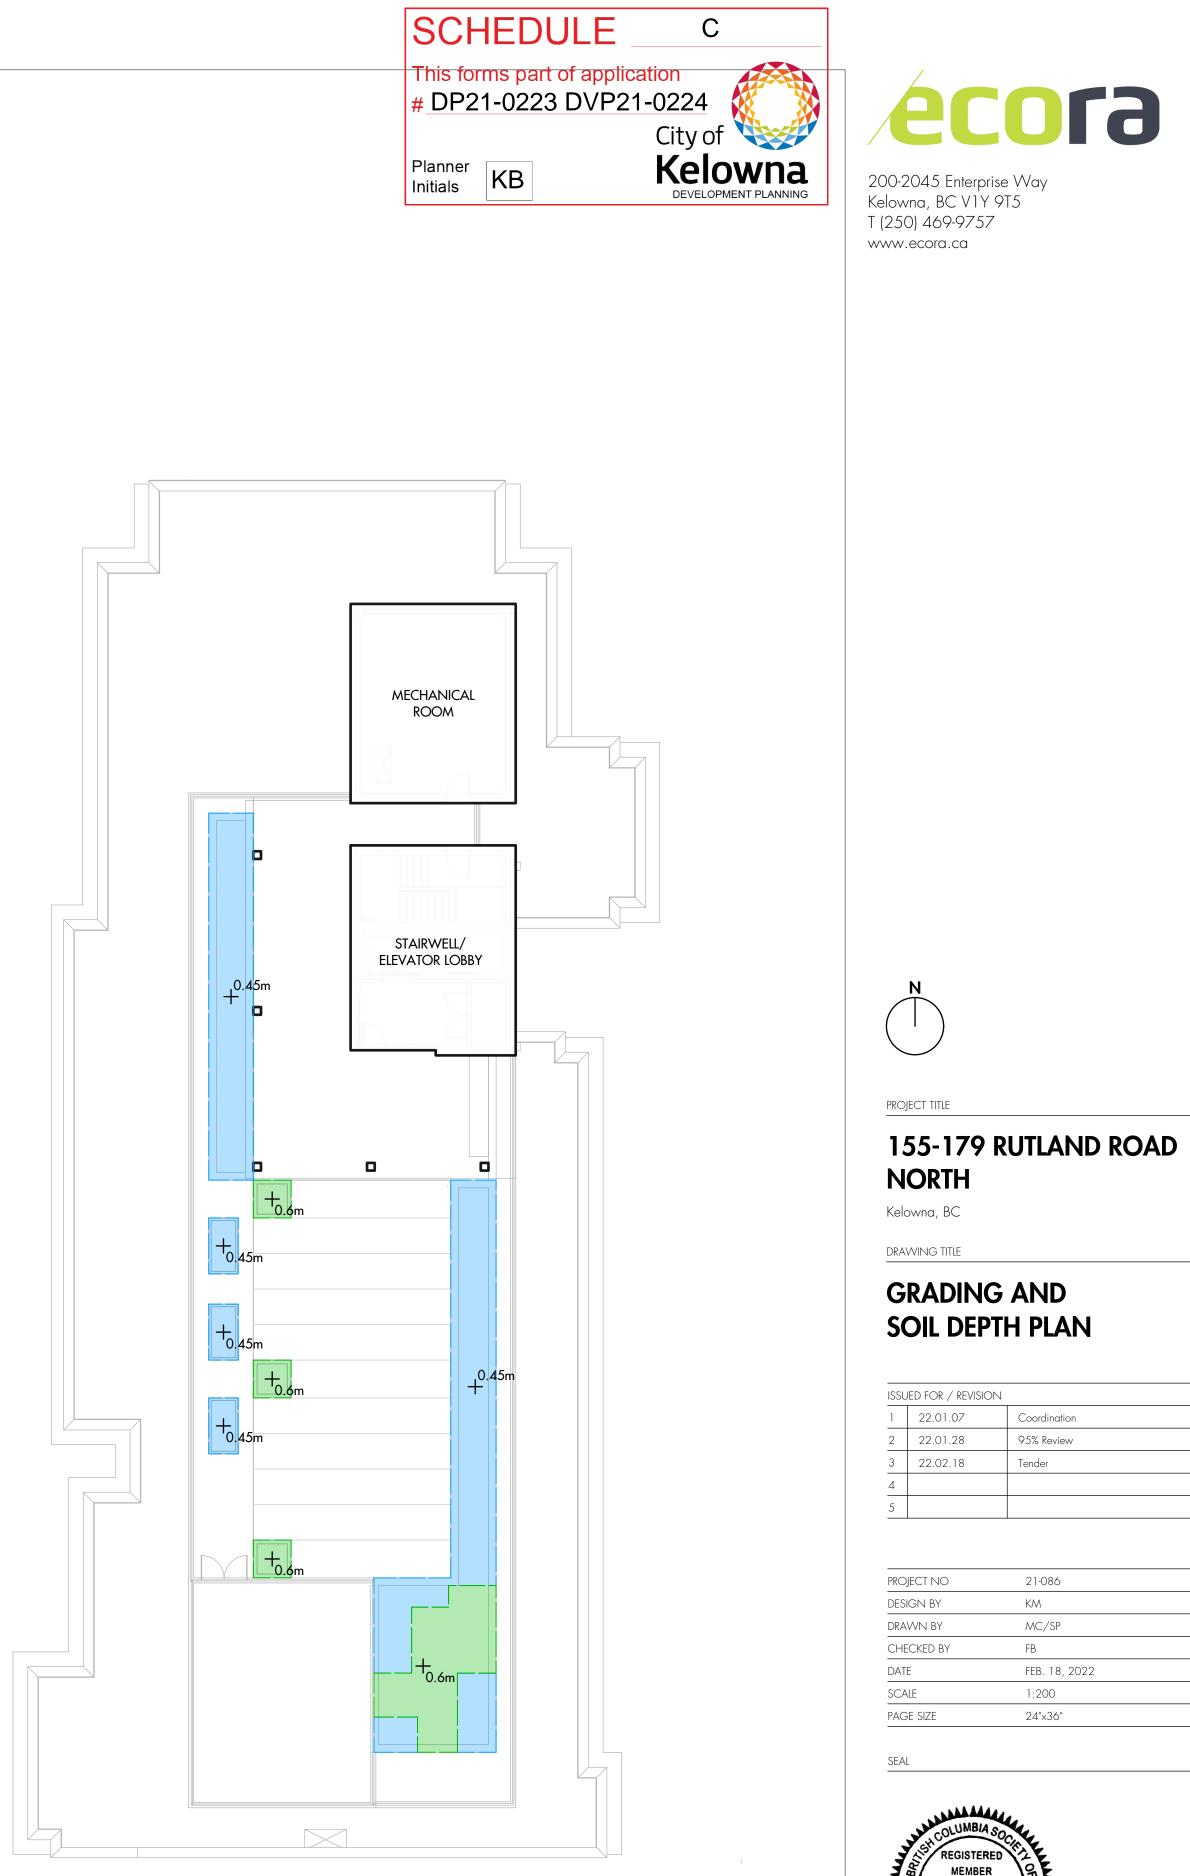

#### 2. CONDITIONS OF APPROVAL

- a) The dimensions and siting of the building to be constructed on the land be in accordance with Schedule "A";
- b) The exterior design and finish of the building to be constructed on the land be in accordance with Schedule "B";
- c) Landscaping to be provided on the land be in accordance with Schedule "C"; and
- d) The applicant be required to post with the City a Landscape Performance Security deposit in the form of a "Letter of Credit" in the amount of 125% of the estimated value of the landscaping, as determined by a Registered Landscape Architect.

ATTACHMENT A This forms part of application # DP21-0223 DVP21-0224 City of Planner Initials KB DEVELOPMENT PLANNO

The PERMIT HOLDER is the <u>CURRENT LAND OWNER</u>. Security shall <u>ONLY</u> be returned to the signatory of the Landscape Agreement or their designates.