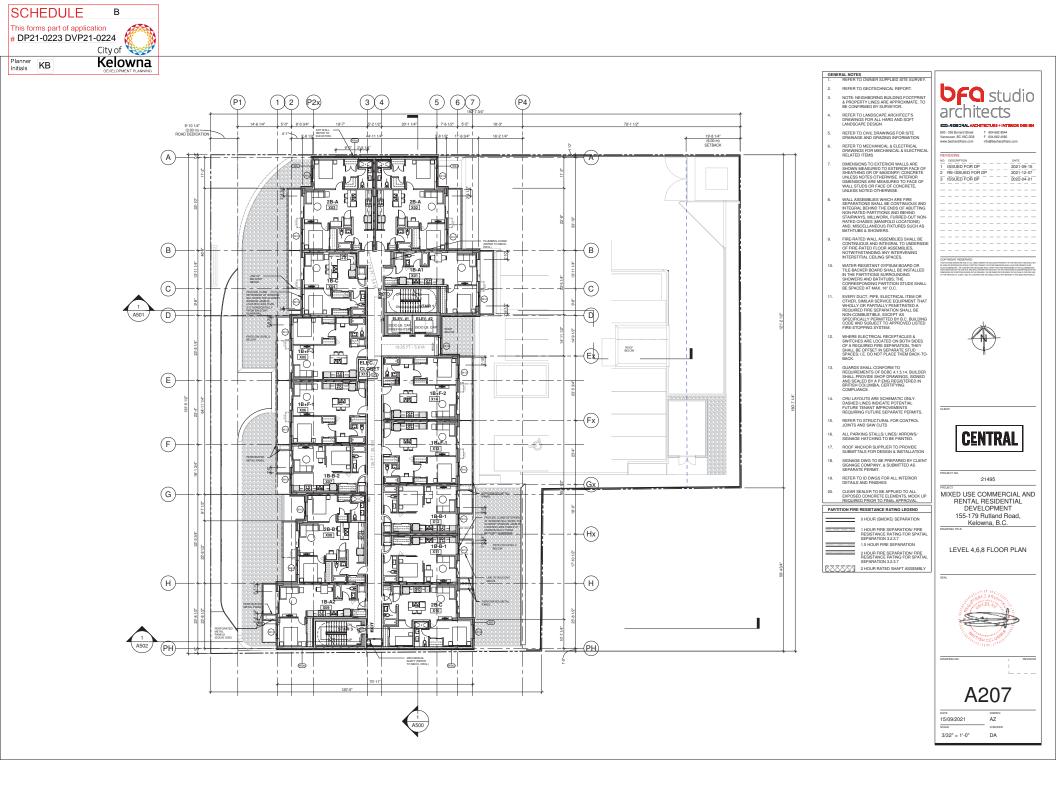

|
| SCALE CHECKED                                                                                                                                                                                                                                                                                                                                                                                                                                      |

















|                                          |                                                                                                               |                                                    |                                                                                                         |                                 |                                                             | 2.8         |
|------------------------------------------|---------------------------------------------------------------------------------------------------------------|----------------------------------------------------|---------------------------------------------------------------------------------------------------------|---------------------------------|-----------------