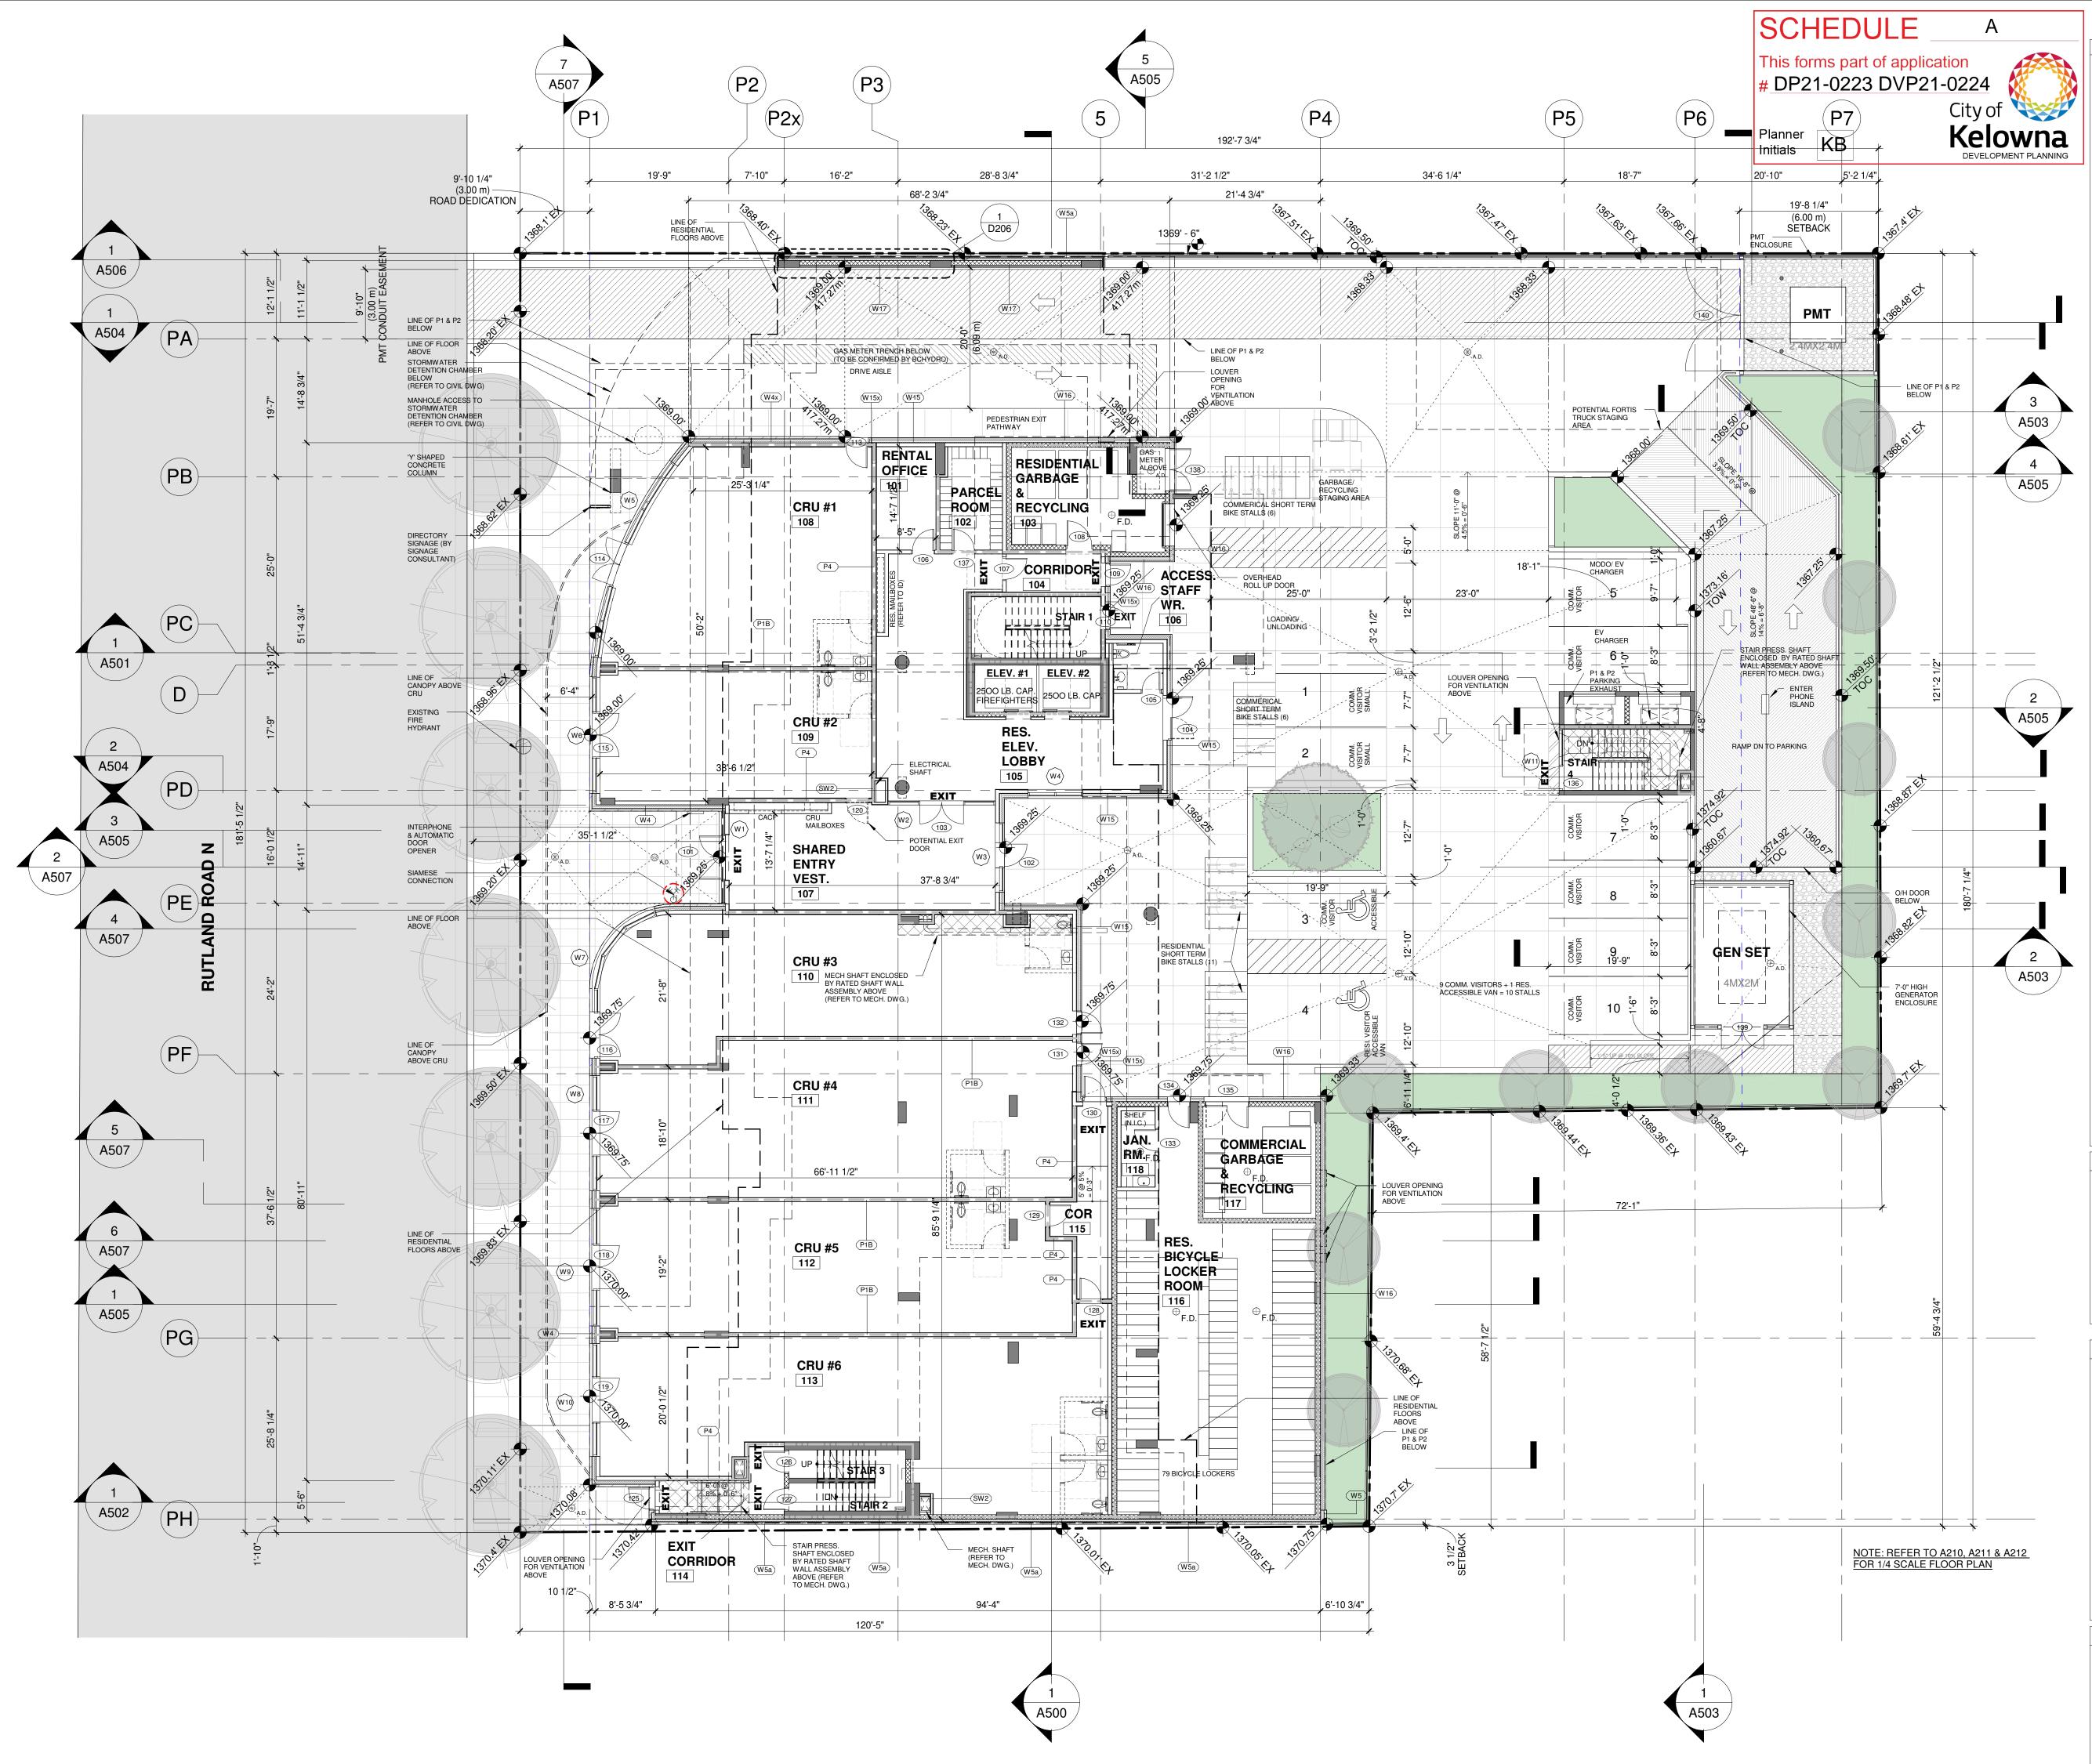

#### 2. CONDITIONS OF APPROVAL

- a) The dimensions and siting of the building to be constructed on the land be in accordance with Schedule "A";
- b) The exterior design and finish of the building to be constructed on the land be in accordance with Schedule "B";
- c) Landscaping to be provided on the land be in accordance with Schedule "C"; and
- d) The applicant be required to post with the City a Landscape Performance Security deposit in the form of a "Letter of Credit" in the amount of 125% of the estimated value of the landscaping, as determined by a Registered Landscape Architect.

#### Section 14.4.5(h)(i): C4 – Urban Centre Commercial Development Regulations

To vary the requirement for any portion of a building above 16.0 m or 4 storeys (whichever is lesser) in height to be setback a minimum of 3.0 m from all sides (required) to 0.2m on the north side and to 0.09m on the south side (proposed).

ATTACHMENT A This forms part of application # DP21-0223 DVP21-0224 City of Planner Initials KB DEVELOPMENT PLANNO

The PERMIT HOLDER is the <u>CURRENT LAND OWNER</u>. Security shall <u>ONLY</u> be returned to the signatory of the Landscape Agreement or their designates.

## **bfq** studio architects

(formerly Besharat Friars Architects)

SCHEDULE

Planner Initials KB

This forms part of application # DP21-0223 DVP21-0224

А

City of **Kelowna** 

600 - 355 Burrard Street Vancouver, BC V6C 2G8