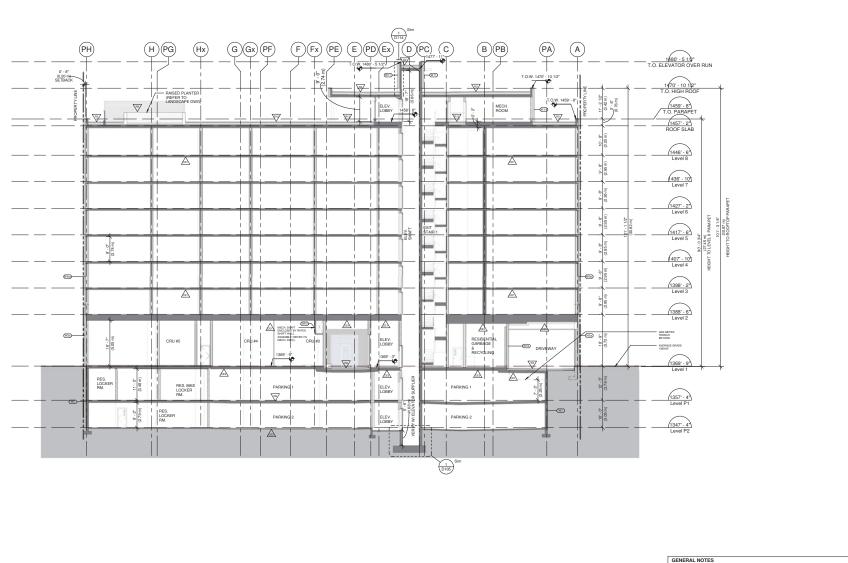

LINE 'CHARCOAL GREY' OR SIMILAR<br>GLASS: TEMPERED, CLEAR                                 | 13 EXPOSED CONCRETE WITH CLEAR SEALER              |                                                                                                         |                                 |                                                             | 15/09/2<br>SCALE |
| 7.2 VINYL BALCONY DOOR W/ DOUBLE GLAZING | FRAME: TO MATCH STARLINE 'CHARCOAL GREY' OR SIMILAR<br>GLASS: TEMPERED, CLEAR                                 | 14 MECHANICAL ENCLOSURE/ LOUVERS                   | FRAME: TO MATCH ADJACENT FINISHES                                                                       |                                 |                                                             | SCALL            |





ENERAL NOTES REQUIRED MINIMUM BUILDING ELEVATION (MEE) ACCORDING TO CITY OF KELOWANA BYLAW IS 343.66m, PROPOSED ELEVATION OF THE LOWEST ELOOR SLAB IS 409.54m JACORDINATION OF THE LOWEST ELOOR SLAB IS 400.54m JACORDINATION OF THE LOWEST ELOOR SLAB IS 400.54

**bfq** studio architects

**CENTRAL** 

21495

MIXED USE COMMERCIAL AND RENTAL RESIDENTIAL DEVELOPMENT

155-179 Rutland Road, Kelowna, B.C.

SECTION A-A

\_\_\_\_

2021-09-15 2021-12-07

2022-04-01

 T
 604 652 8544

 Vancouver, BC VBC 2058
 F
 604 652 8544

 Vancouver, BC VBC 2058
 F
 604 652 8044

 www.besharatfliars.com
 info@besharatfliars.

REVISIONS

1 ISSUED FOR DP 2 RE-ISSUED FOR DP 3 ISSUED FOR BP



GENERAL NOTES 1. REQUIRED MINIMUM BUILDING ELEVATION (MBE) ACCORDING TO CITY OF KELOWINA BYLAW IS 343.66m. PROPOSED ELEVATION