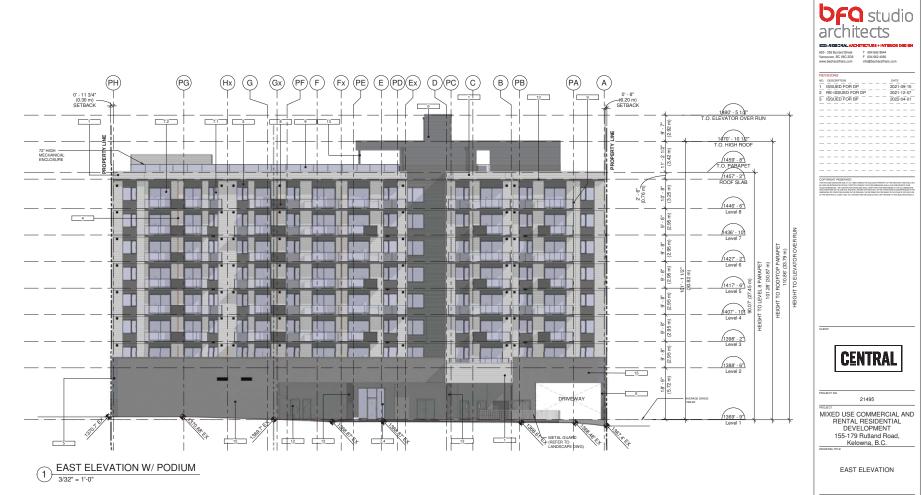

OAL GREY' OR SIMILAR<br>GLASS: TEMPERED, CLEAR                                 | 13 EXPOSED CONCRETE WITH CLEAR SEALER              |                                                                                                         |                                 |                                                             | 15/09/2021  |
| 7.2 VINYL BALCONY DOOR W/ DOUBLE GLAZING | FRAME: TO MATCH STARLINE 'CHARCOAL GREY' OR SIMILAR<br>GLASS: TEMPERED, CLEAR                                 | 14 MECHANICAL ENCLOSURE/ LOUVERS                   | FRAME: TO MATCH ADJACENT FINISHES                                                                       |                                 |                                                             |             |

A401

AZ CHECKED DA





| ELEVATION KEYNOTE LEGEND                 |                                                                                                               |                                                    |                                                                                                         |                                 |                                                             |                                                                                                                 |
|------------------------------------------|---------------------------------------------------------------------------------------------------------------|----------------------------------------------------|---------------------------------------------------------------