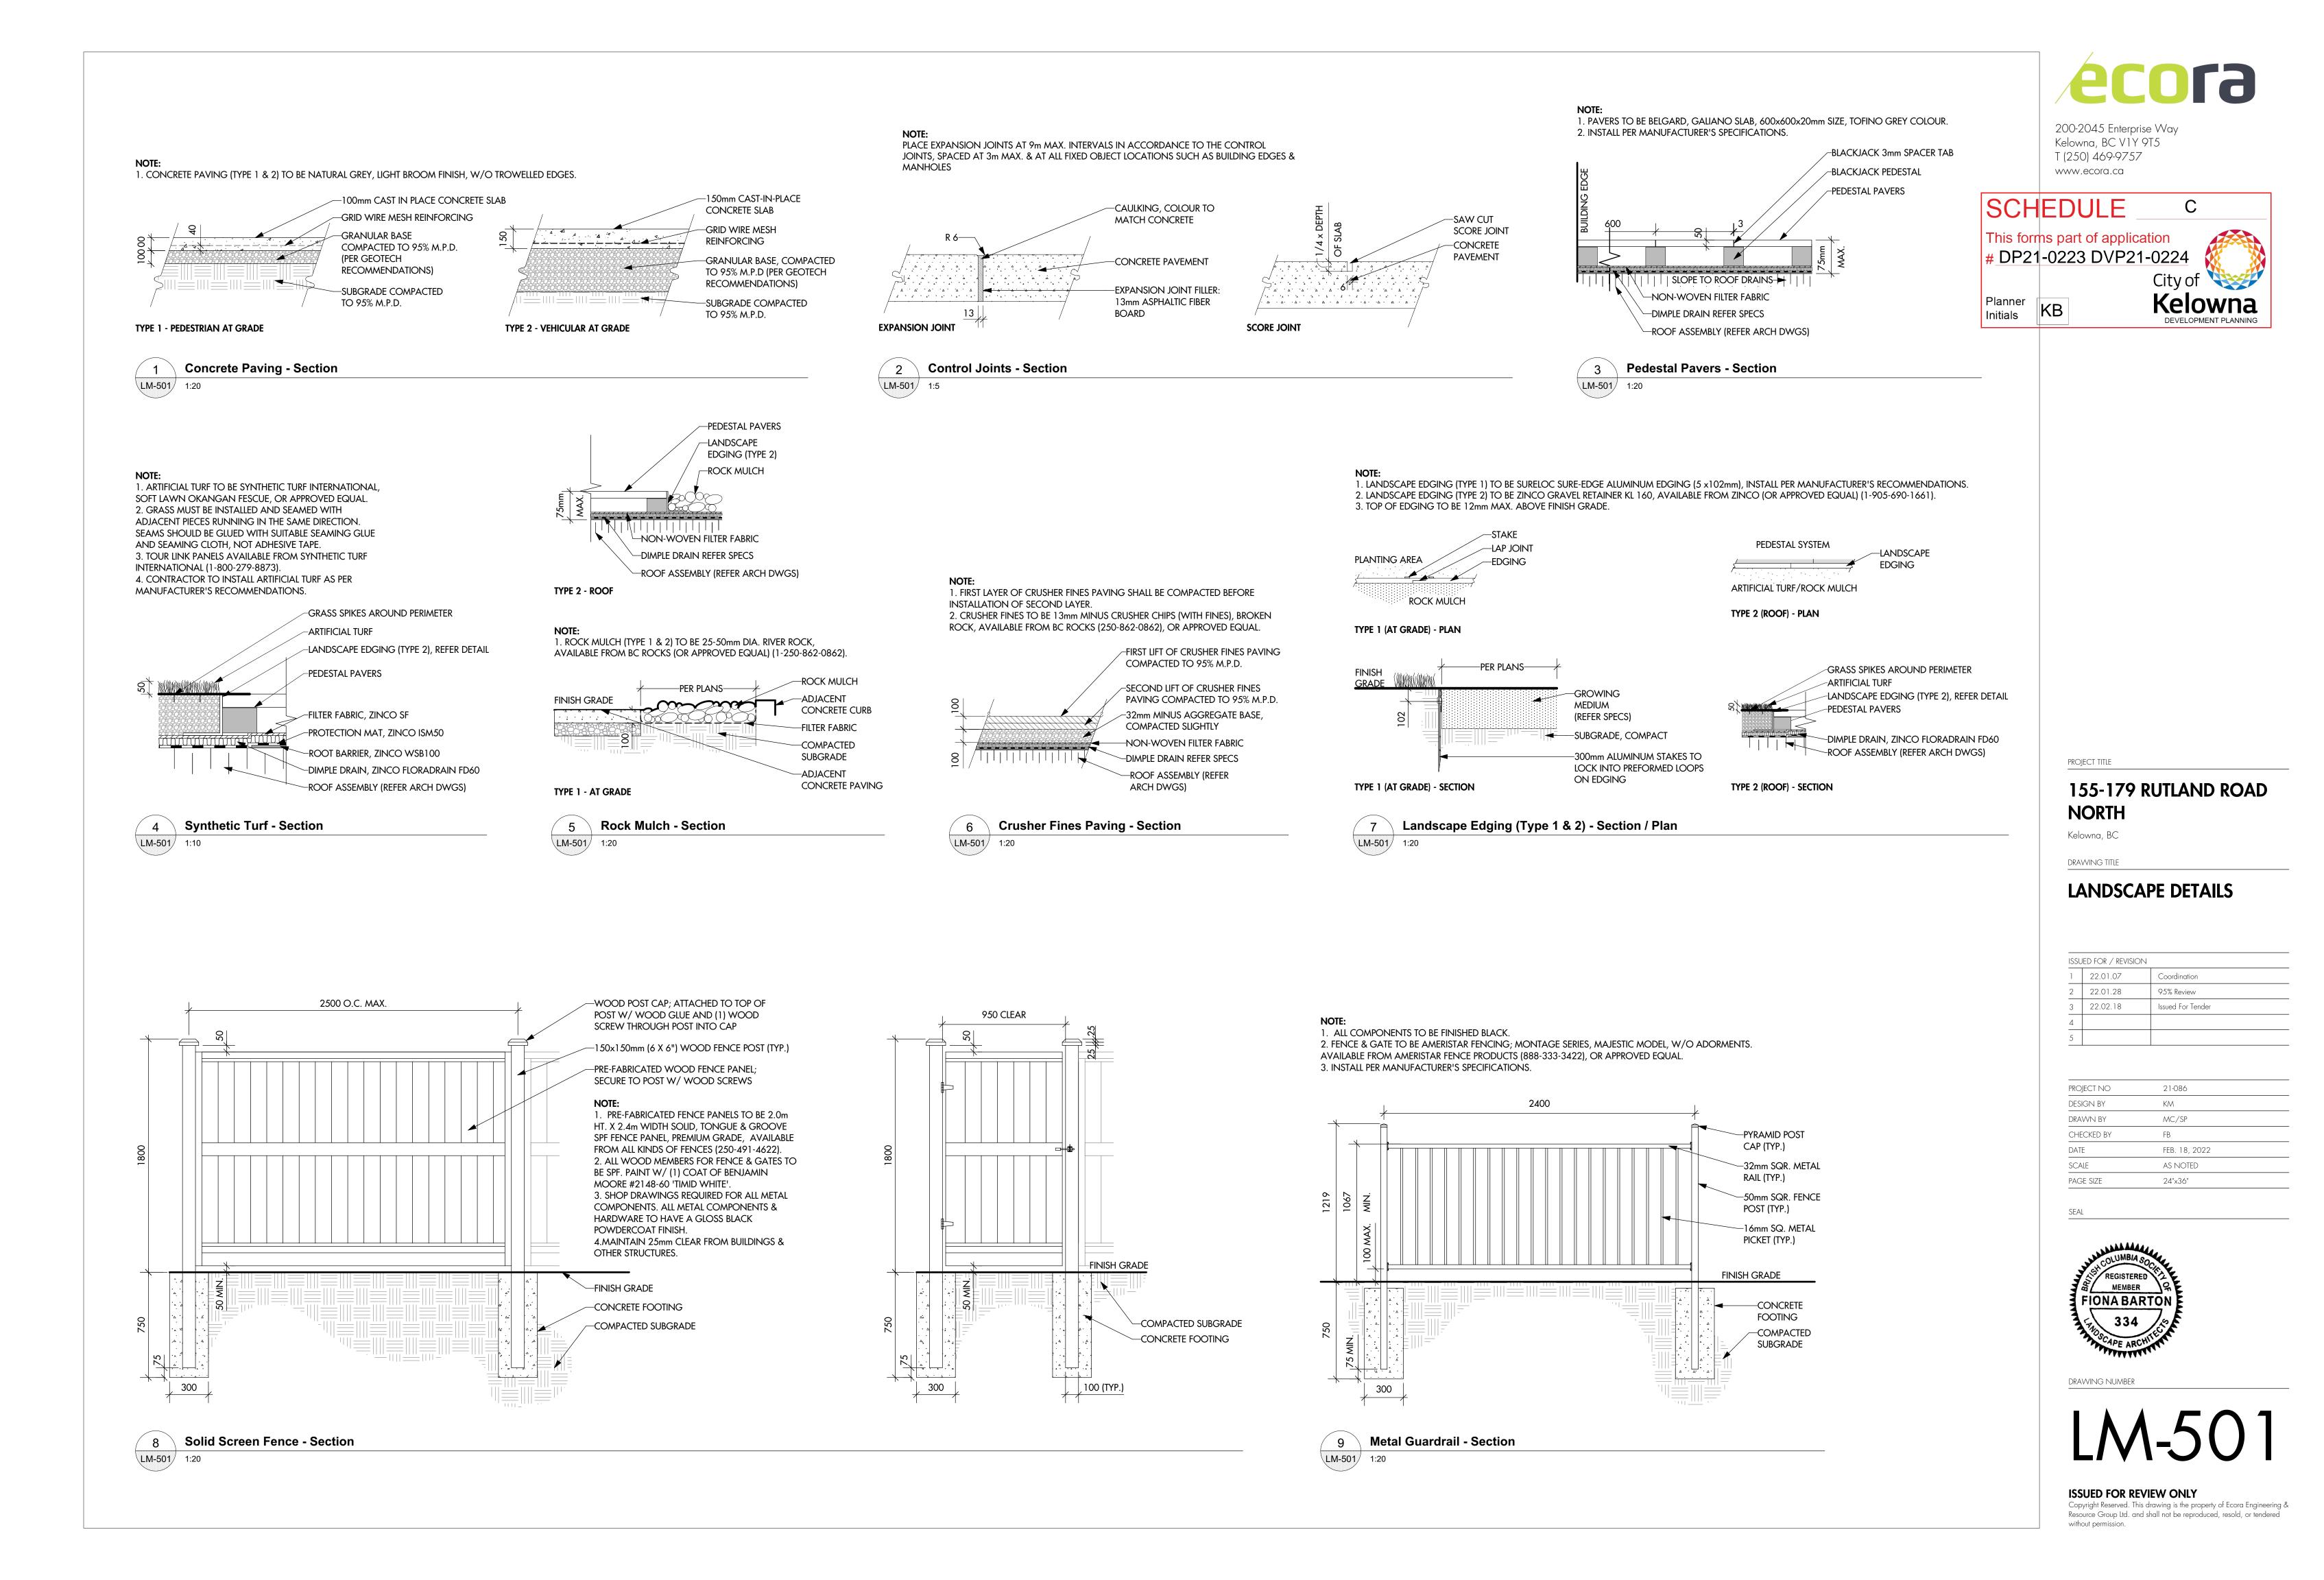

#### 2. CONDITIONS OF APPROVAL

- a) The dimensions and siting of the building to be constructed on the land be in accordance with Schedule "A";
- b) The exterior design and finish of the building to be constructed on the land be in accordance with Schedule "B";
- c) Landscaping to be provided on the land be in accordance with Schedule "C"; and
- d) The applicant be required to post with the City a Landscape Performance Security deposit in the form of a "Letter of Credit" in the amount of 125% of the estimated value of the landscaping, as determined by a Registered Landscape Architect.