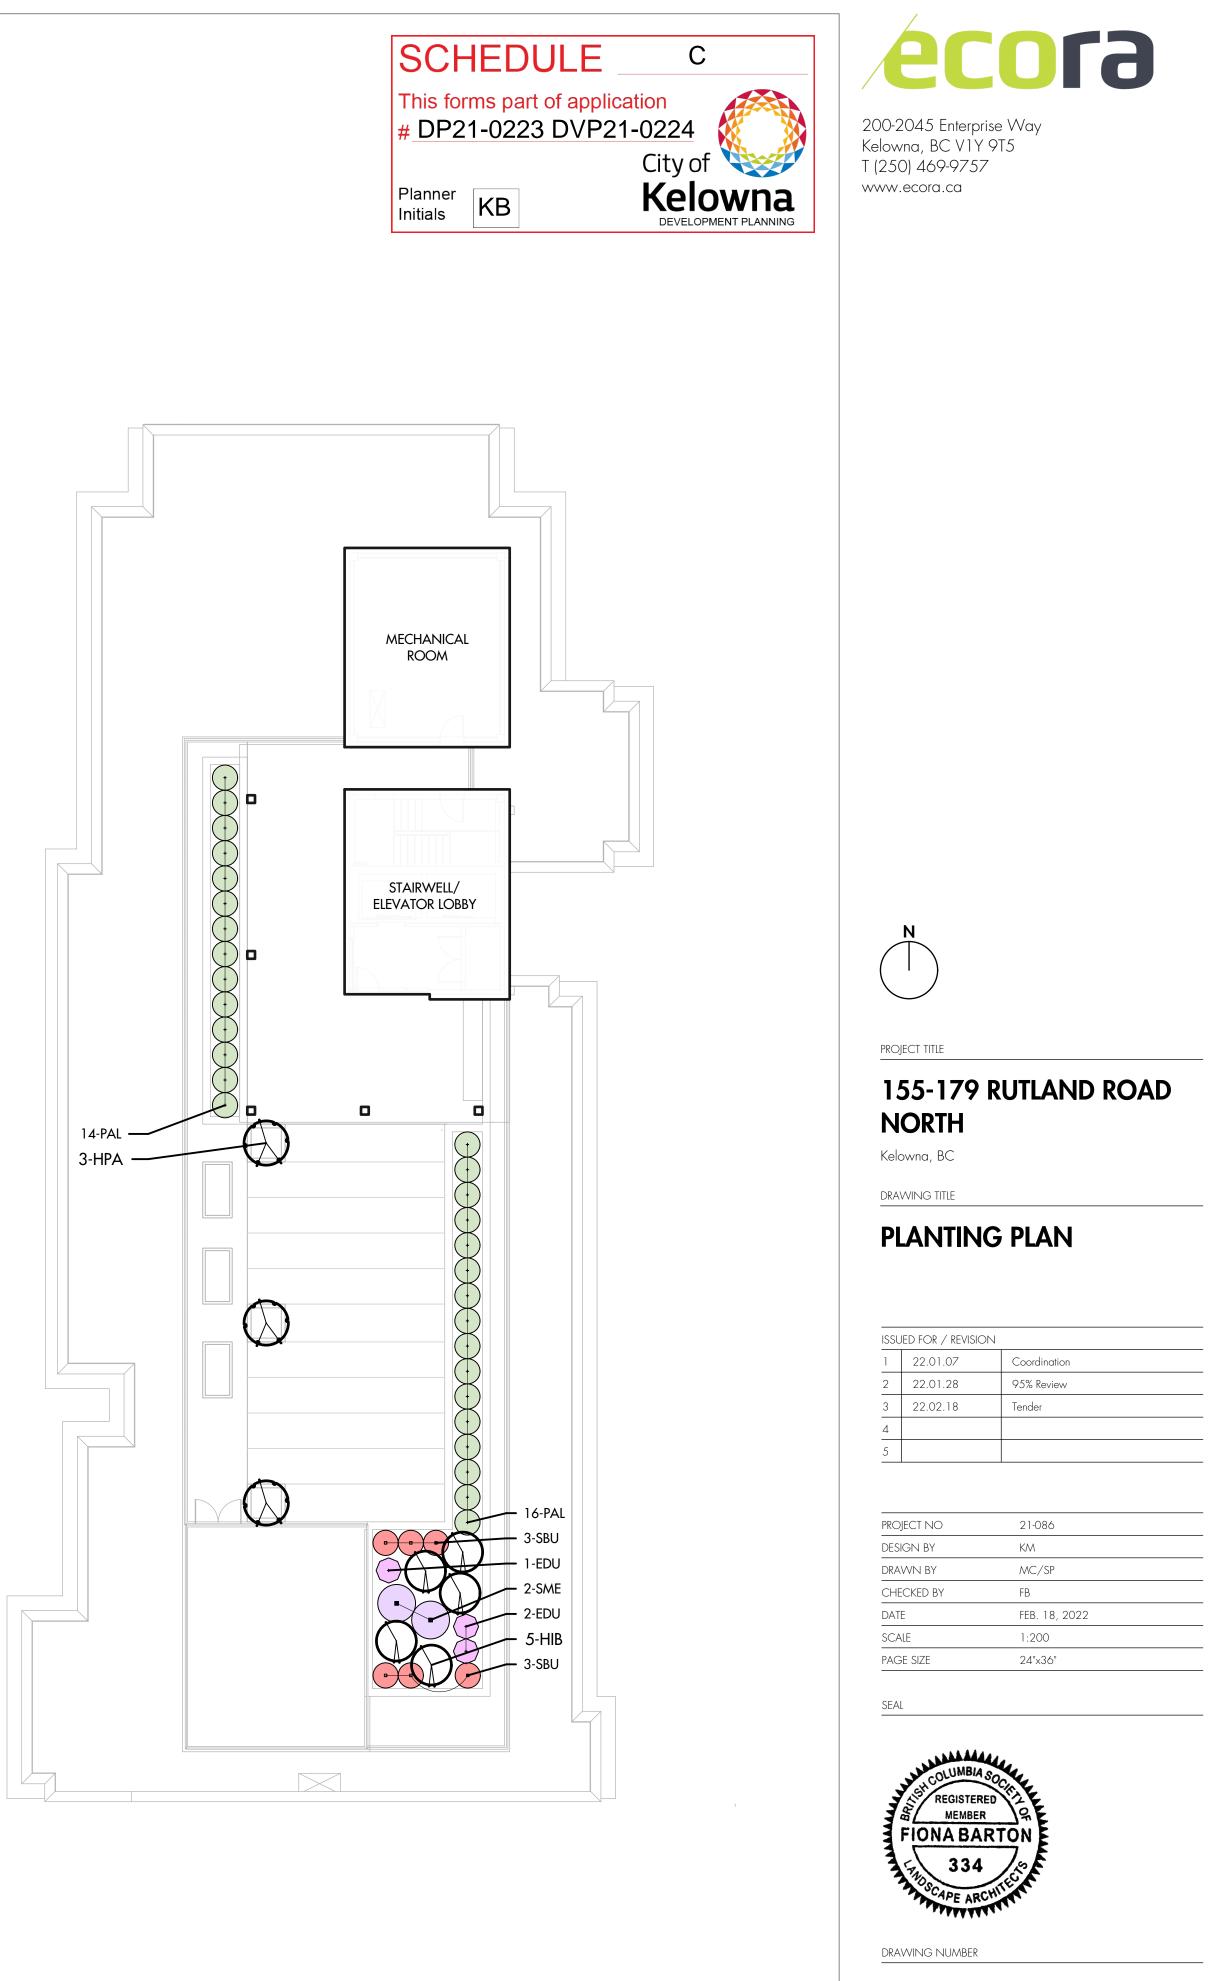

#### 2. CONDITIONS OF APPROVAL

- a) The dimensions and siting of the building to be constructed on the land be in accordance with Schedule "A";
- b) The exterior design and finish of the building to be constructed on the land be in accordance with Schedule "B";
- c) Landscaping to be provided on the land be in accordance with Schedule "C"; and
- d) The applicant be required to post with the City a Landscape Performance Security deposit in the form of a "Letter of Credit" in the amount of 125% of the estimated value of the landscaping, as determined by a Registered Landscape Architect.

ATTACHMENT A This forms part of application # DP21-0223 DVP21-0224 City of Planner Initials KB DEVELOPMENT PLANNO

The PERMIT HOLDER is the <u>CURRENT LAND OWNER</u>. Security shall <u>ONLY</u> be returned to the signatory of the Landscape Agreement or their designates.