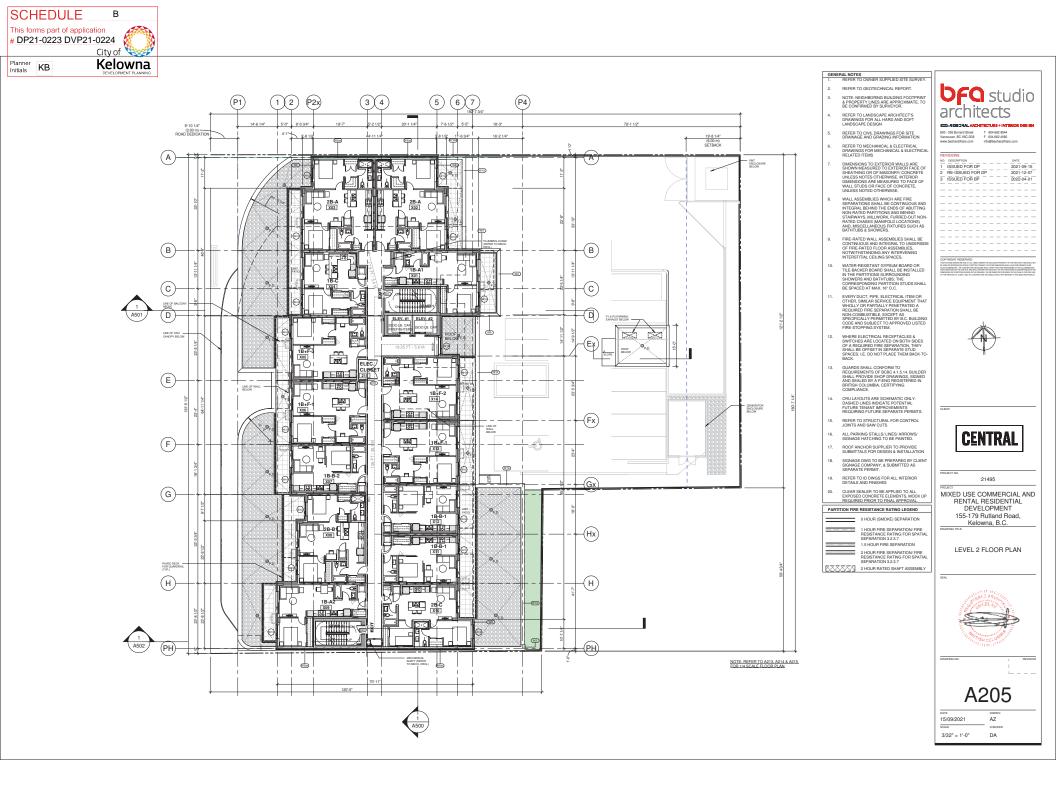

# MIXED USE COMMERCIAL AND RENTAL RESIDENTIAL DEVELOPMENT

155-179 Rutland Road, Kelowna, B.C.