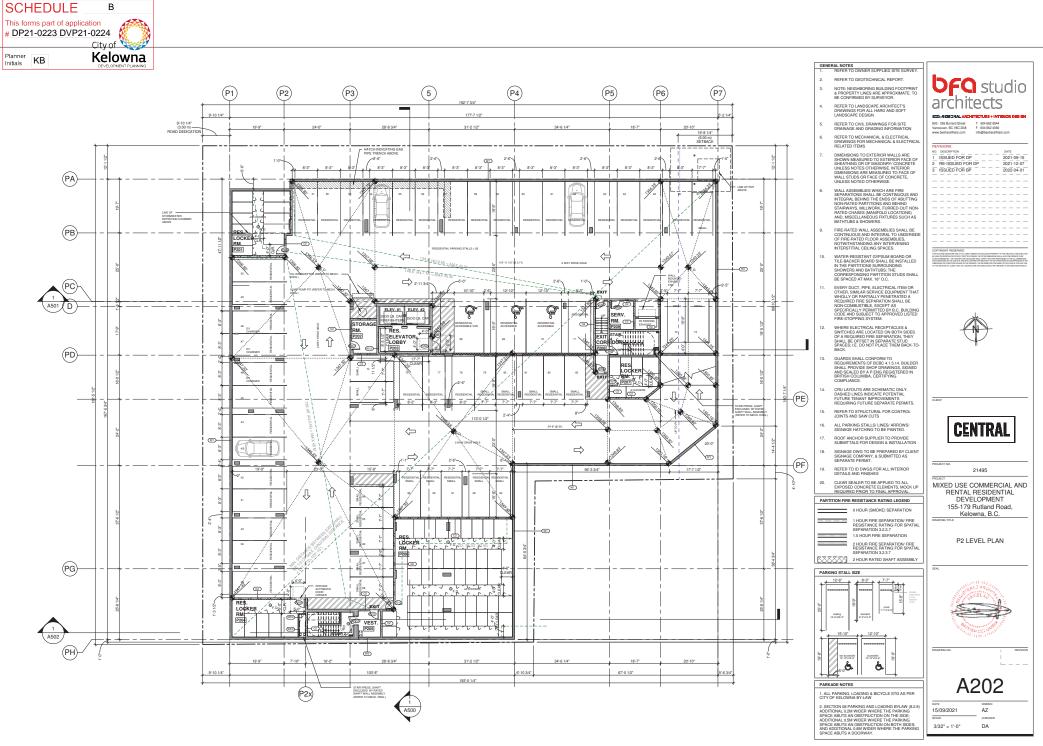

# MIXED USE COMMERCIAL AND RENTAL RESIDENTIAL DEVELOPMENT

155-179 Rutland Road, Kelowna, B.C.