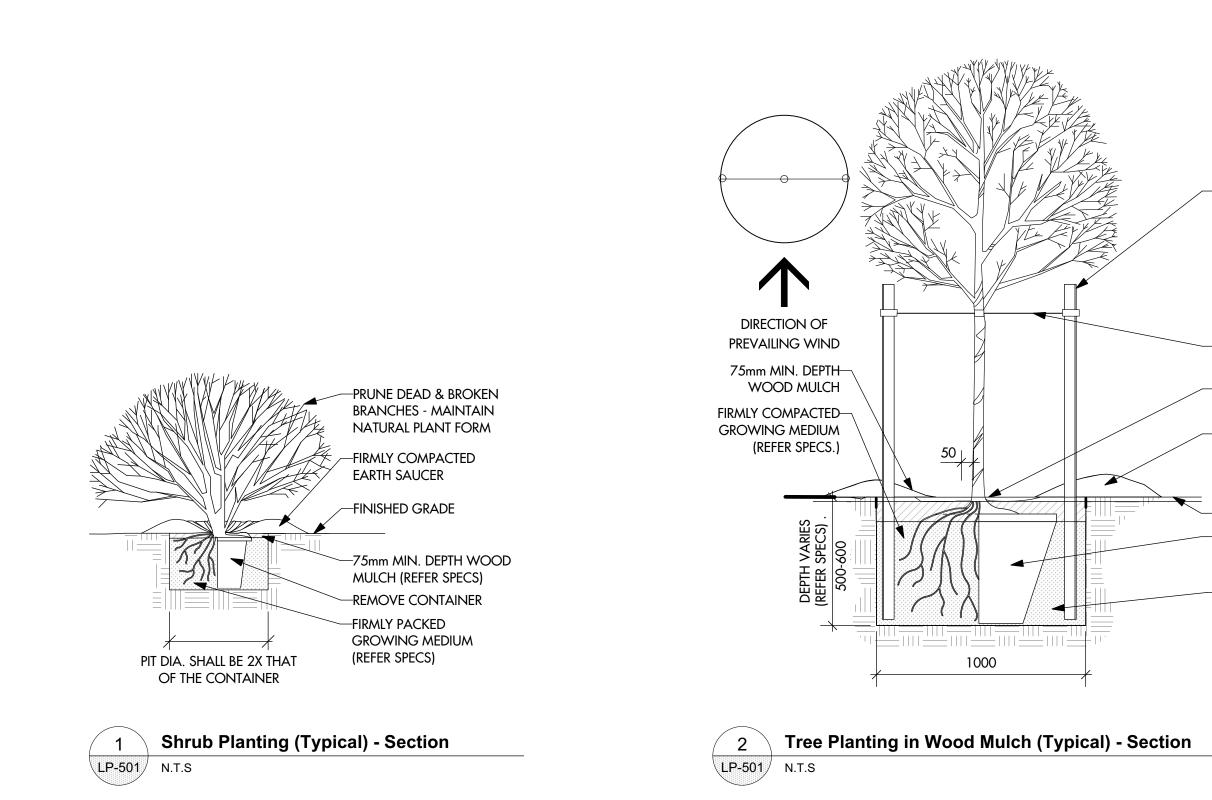

#### 2. CONDITIONS OF APPROVAL

- a) The dimensions and siting of the building to be constructed on the land be in accordance with Schedule "A";
- b) The exterior design and finish of the building to be constructed on the land be in accordance with Schedule "B";
- c) Landscaping to be provided on the land be in accordance with Schedule "C"; and
- d) The applicant be required to post with the City a Landscape Performance Security deposit in the form of a "Letter of Credit" in the amount of 125% of the estimated value of the landscaping, as determined by a Registered Landscape Architect.