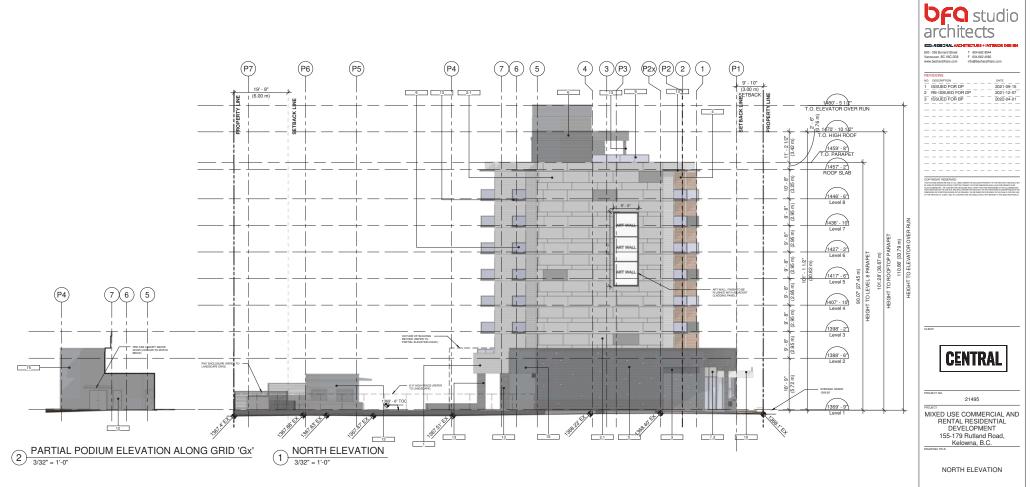

|
| SCALE CHECKED                                                                                                                                                                                                                                                                                                                                                                                                                                      |

















|                                          |                                                                                                               |                                                    |                                                                                                         |                                 |                                                             | 2.8         |
|------------------------------------------|---------------------------------------------------------------------------------------------------------------|----------------------------------------------------|---------------------------------------------------------------------------------------------------------|---------------------------------|-----------------------