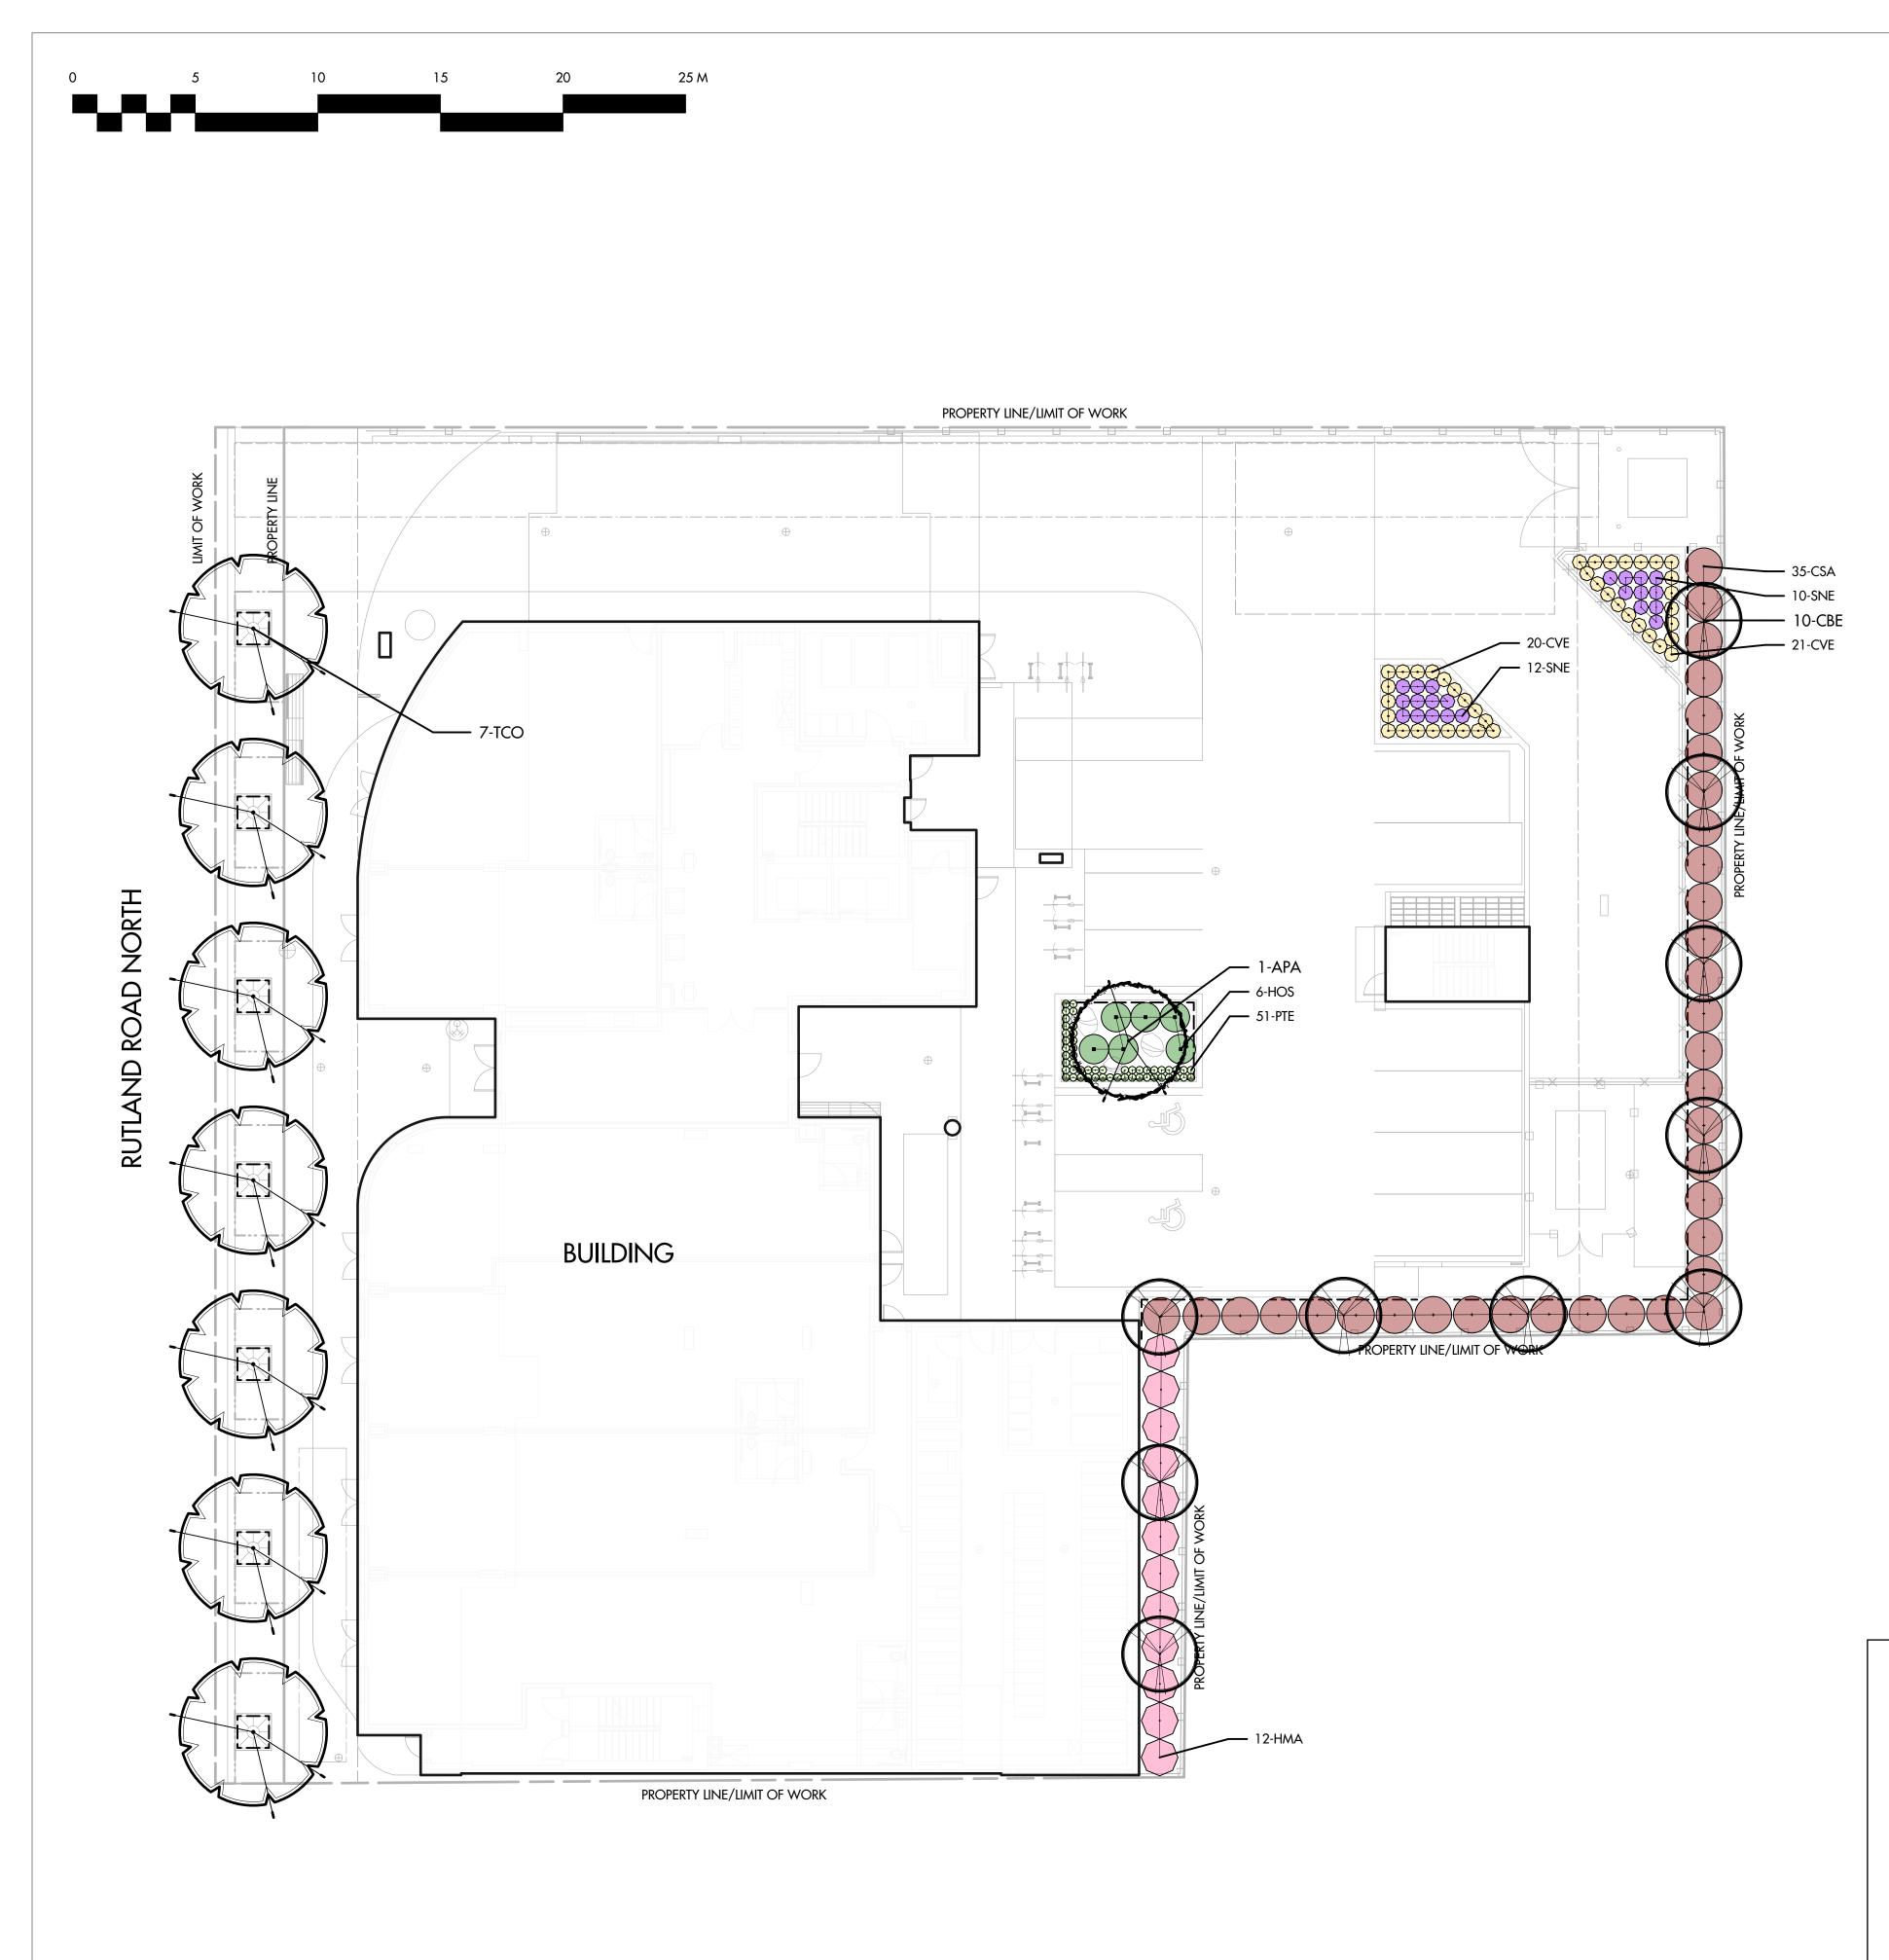

#### 2. CONDITIONS OF APPROVAL

- a) The dimensions and siting of the building to be constructed on the land be in accordance with Schedule "A";
- b) The exterior design and finish of the building to be constructed on the land be in accordance with Schedule "B";
- c) Landscaping to be provided on the land be in accordance with Schedule "C"; and
- d) The applicant be required to post with the City a Landscape Performance Security deposit in the form of a "Letter of Credit" in the amount of 125% of the estimated value of the landscaping, as determined by a Registered Landscape Architect.

ATTACHMENT A This forms part of application # DP21-0223 DVP21-0224 City of Planner Initials KB DEVELOPMENT PLANNO

The PERMIT HOLDER is the <u>CURRENT LAND OWNER</u>. Security shall <u>ONLY</u> be returned to the signatory of the Landscape Agreement or their designates.