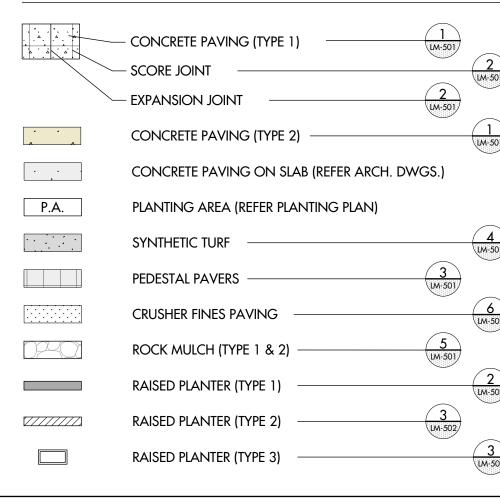

#### 2. CONDITIONS OF APPROVAL

- a) The dimensions and siting of the building to be constructed on the land be in accordance with Schedule "A";
- b) The exterior design and finish of the building to be constructed on the land be in accordance with Schedule "B";
- c) Landscaping to be provided on the land be in accordance with Schedule "C"; and
- d) The applicant be required to post with the City a Landscape Performance Security deposit in the form of a "Letter of Credit" in the amount of 125% of the estimated value of the landscaping, as determined by a Registered Landscape Architect.