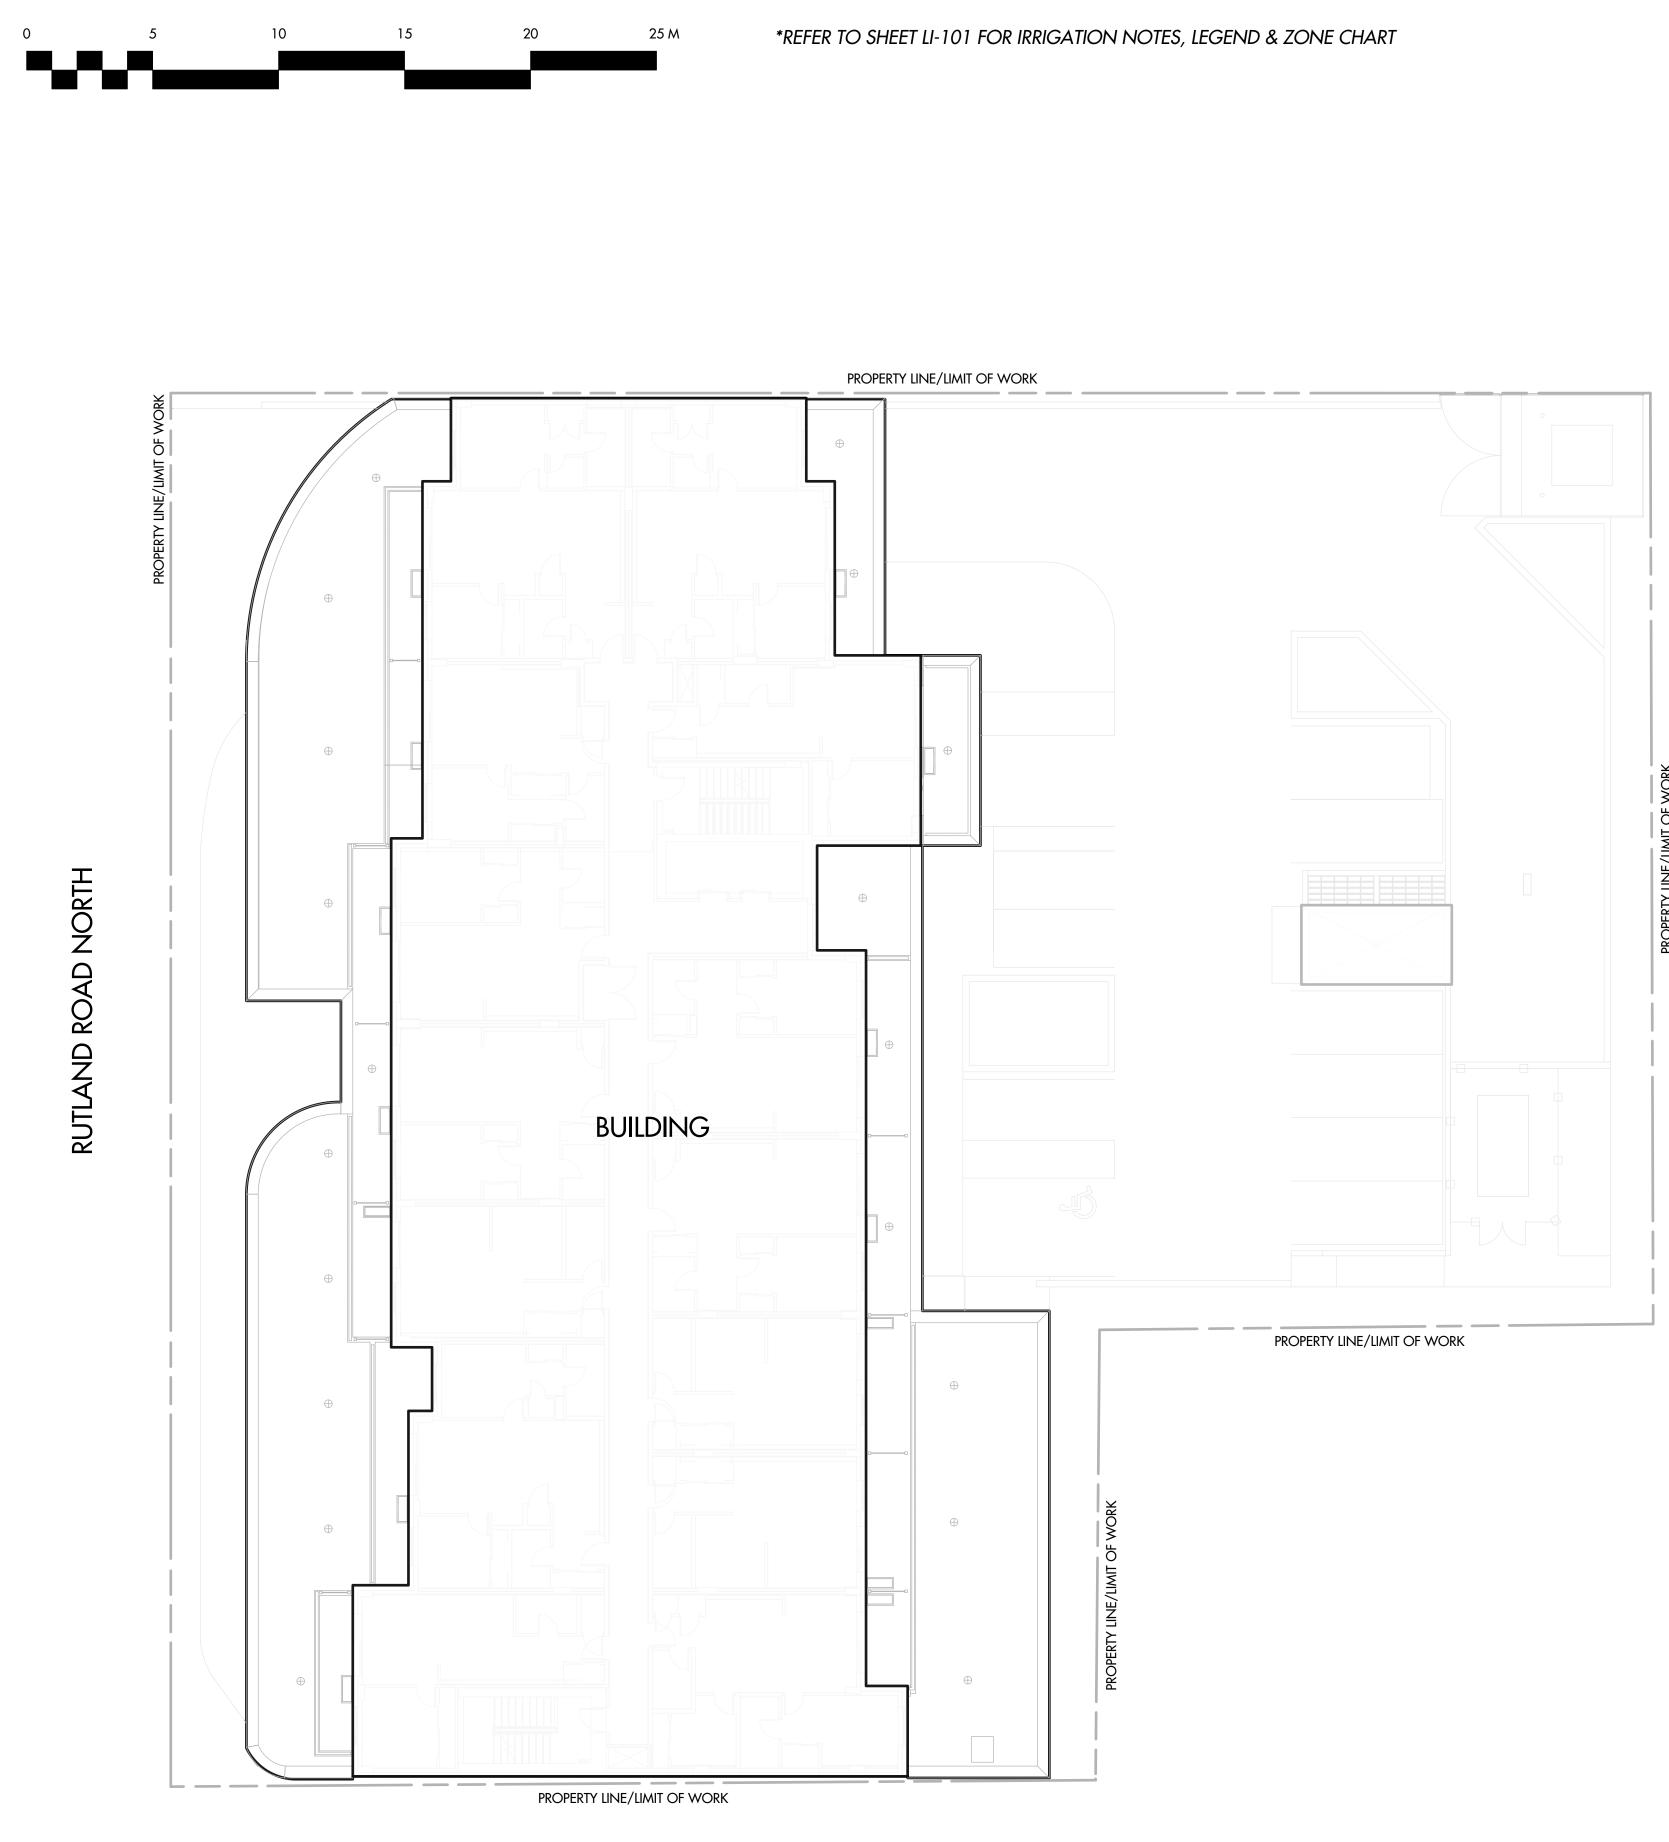

#### 2. CONDITIONS OF APPROVAL

- a) The dimensions and siting of the building to be constructed on the land be in accordance with Schedule "A";
- b) The exterior design and finish of the building to be constructed on the land be in accordance with Schedule "B";
- c) Landscaping to be provided on the land be in accordance with Schedule "C"; and
- d) The applicant be required to post with the City a Landscape Performance Security deposit in the form of a "Letter of Credit" in the amount of 125% of the estimated value of the landscaping, as determined by a Registered Landscape Architect.