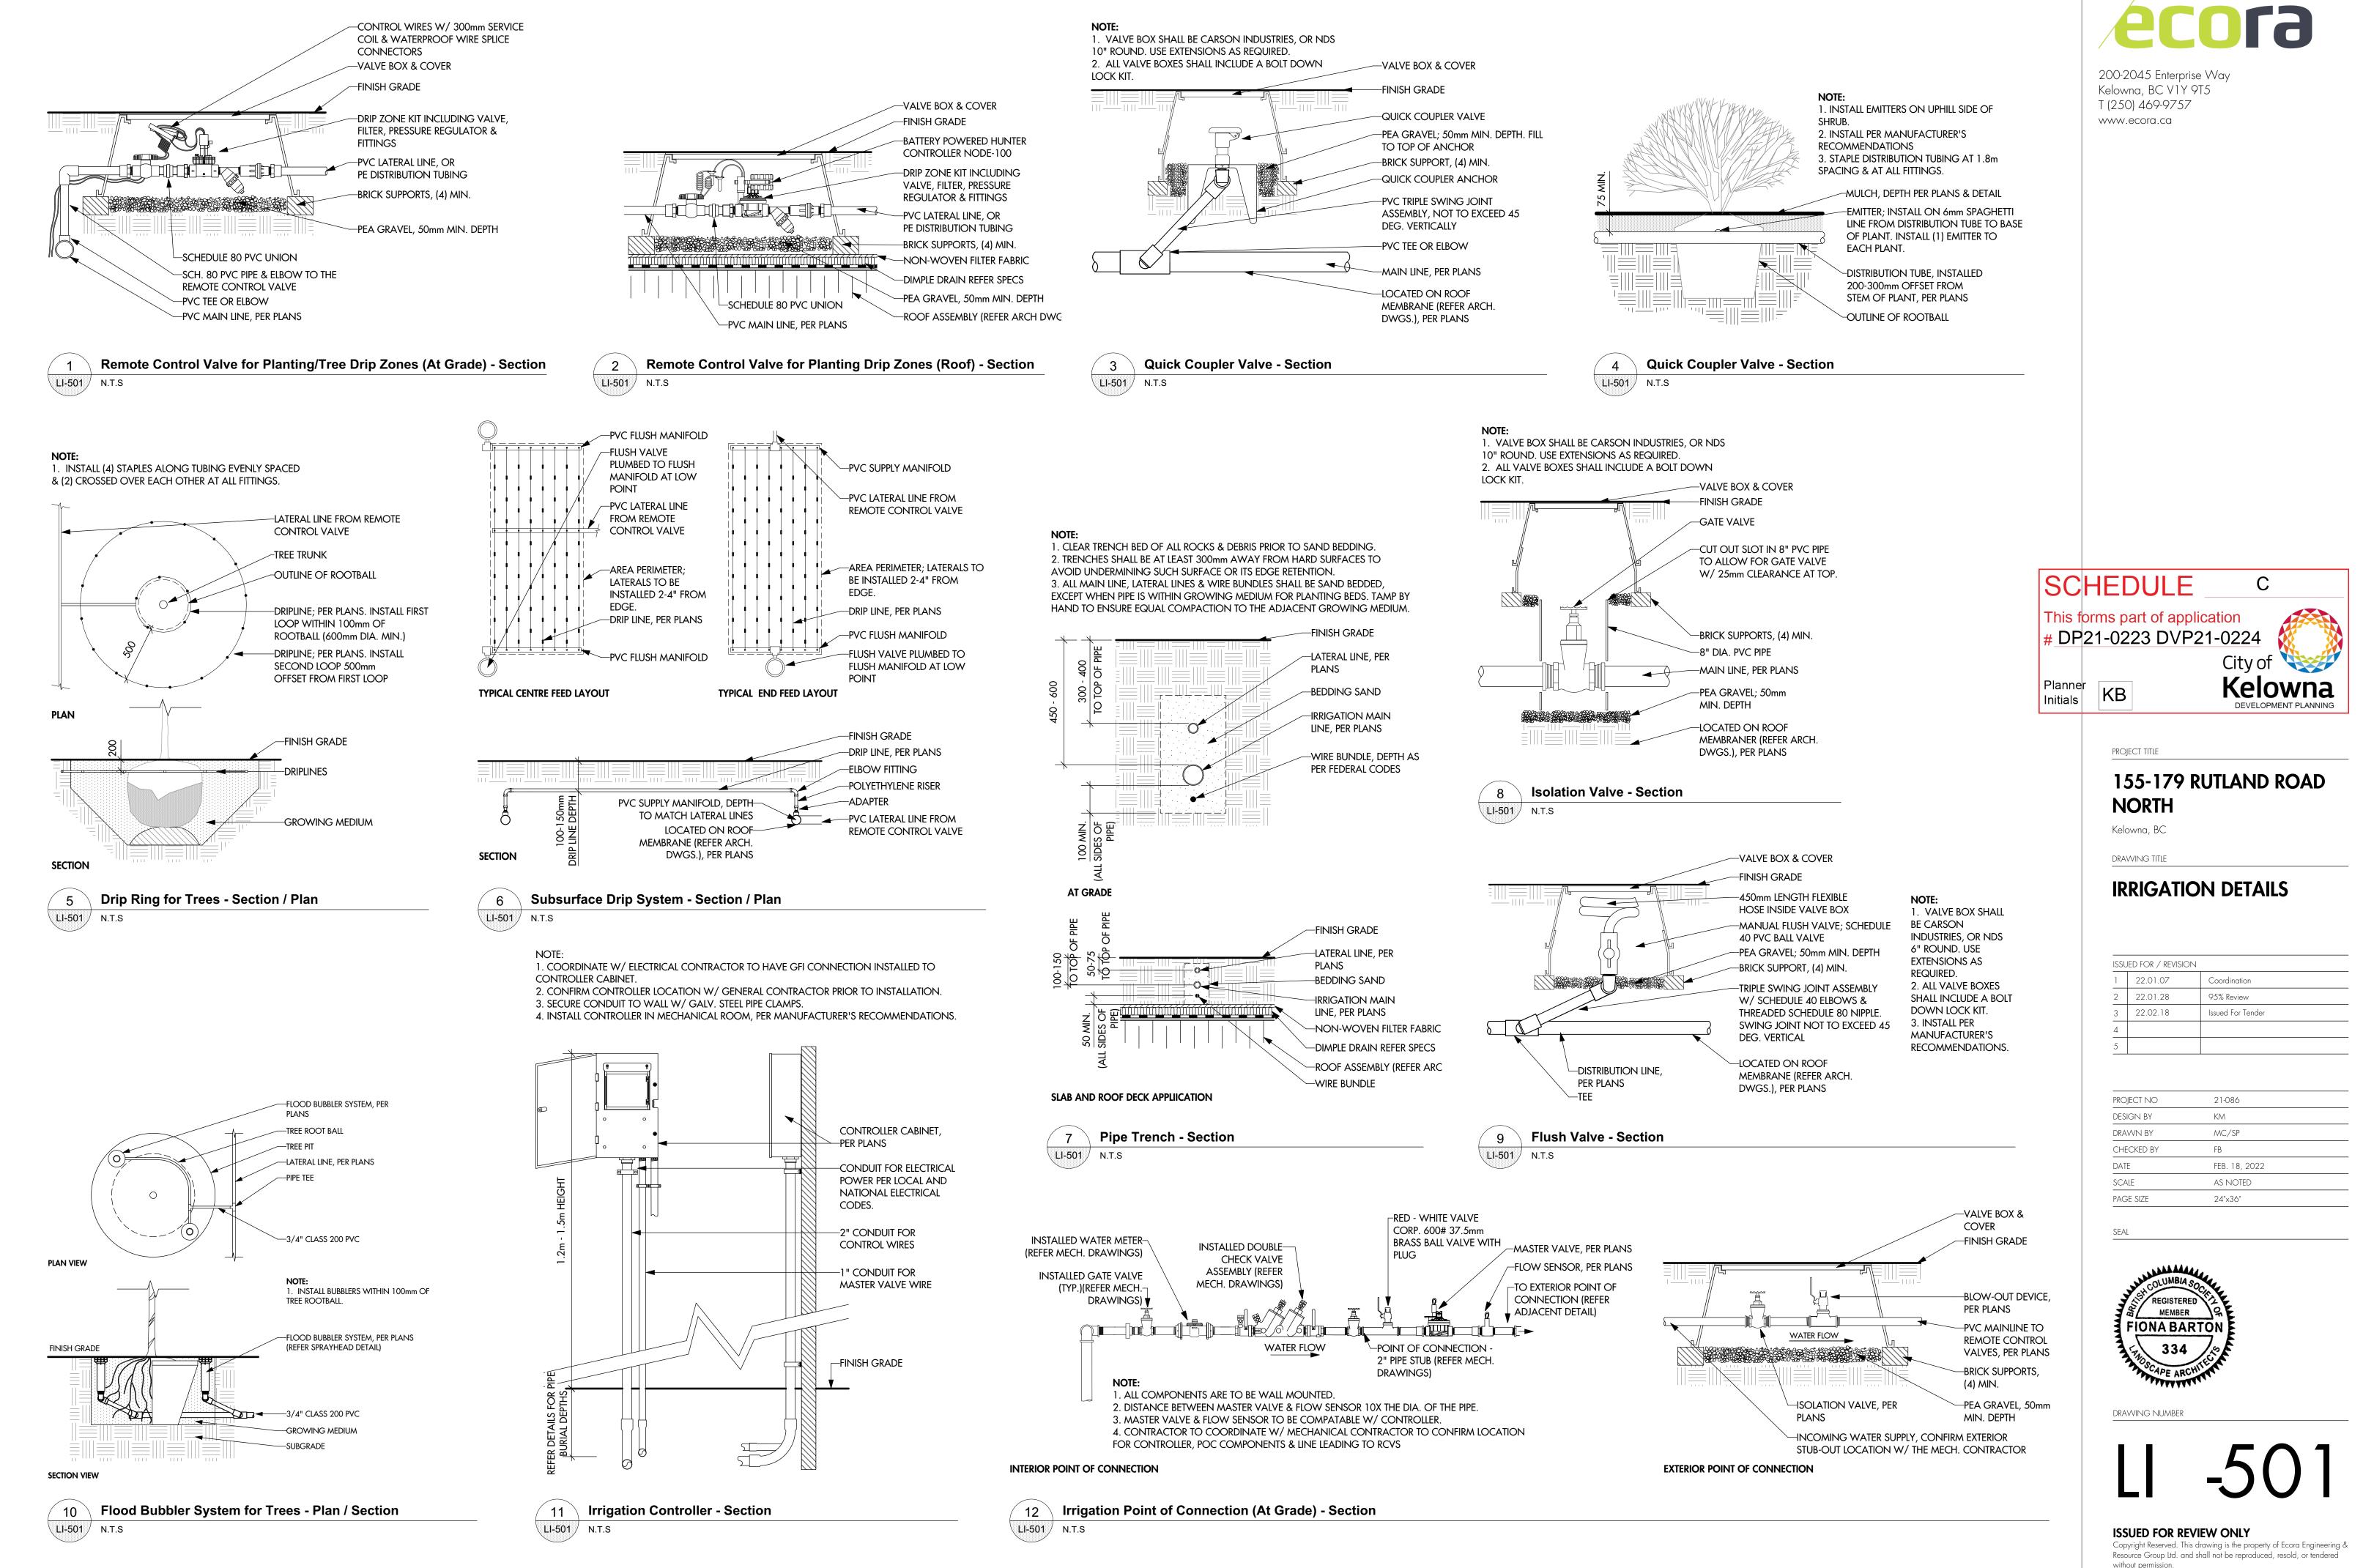

#### 2. CONDITIONS OF APPROVAL

- a) The dimensions and siting of the building to be constructed on the land be in accordance with Schedule "A";
- b) The exterior design and finish of the building to be constructed on the land be in accordance with Schedule "B";
- c) Landscaping to be provided on the land be in accordance with Schedule "C"; and
- d) The applicant be required to post with the City a Landscape Performance Security deposit in the form of a "Letter of Credit" in the amount of 125% of the estimated value of the landscaping, as determined by a Registered Landscape Architect.