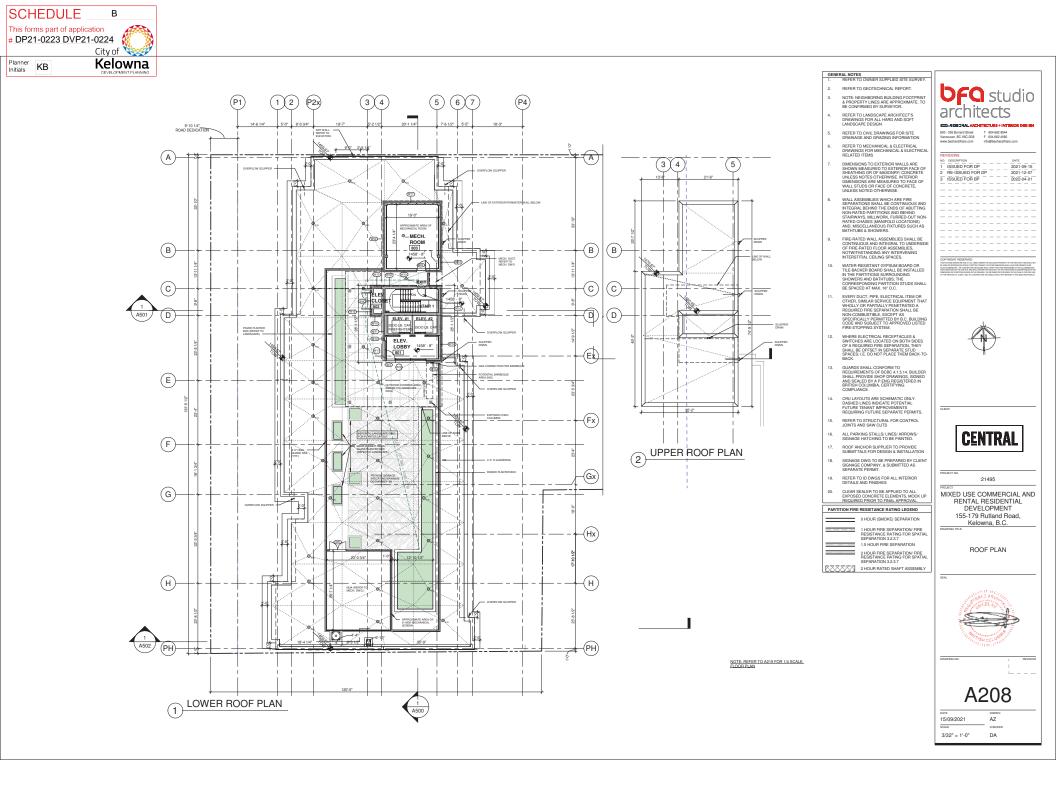

|
| SCALE CHECKED                                                                                                                                                                                                                                                                                                                                                                                                                                      |

















|                                          |                                                                                                               |                                                    |                                                                                                         |                                 |                                                             | 2.8         |
|------------------------------------------|---------------------------------------------------------------------------------------------------------------|----------------------------------------------------|---------------------------------------------------------------------------------------------------------|---------------------------------|-------------------