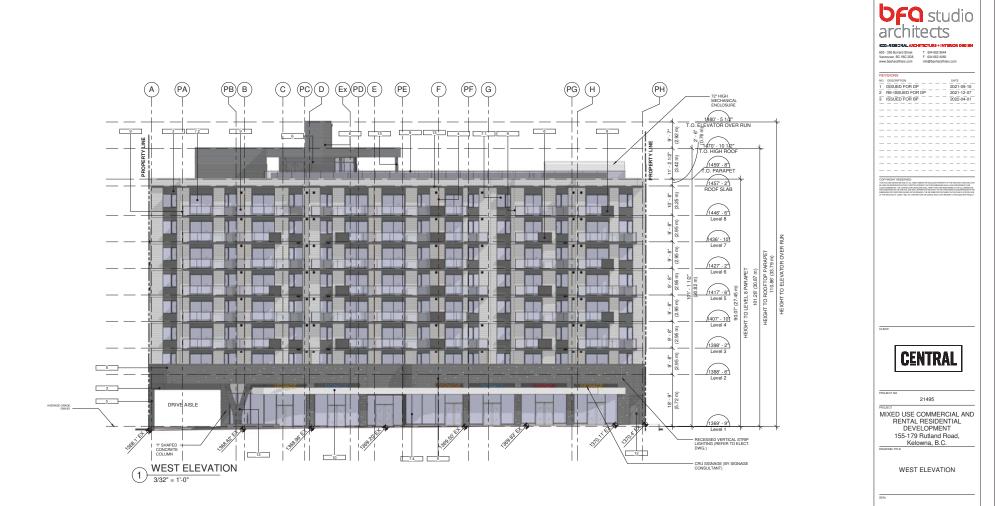

MATCH STARLINE 'CHARCOAL GREY' OR SIMILAR<br>GLASS: TEMPERED, CLEAR                                 | 13 EXPOSED CONCRETE WITH CLEAR SEALER              |                                                                                                         |                                 |                                                             | 15/09/2021  |
| 7.2 VINYL BALCONY DOOR W/ DOUBLE GLAZING | FRAME: TO MATCH STARLINE 'CHARCOAL GREY' OR SIMILAR<br>GLASS: TEMPERED, CLEAR                                 | 14 MECHANICAL ENCLOSURE/ LOUVERS                   | FRAME: TO MATCH ADJACENT FINISHES                                                                       |                                 |                                                             | 3.44        |





A404

AZ CHECKED DA

| ELEVATION KEYNOTE LEGEND                 |                                                                                                               |                                                    |                                                                                                         |                                 |                                                             |                  |
|------------------------------------------|---------------------------------------------------------------------------------------------------------------|----------------------------------------------------|---------------------------------------------------------------------------------------------------------|-------------------------------