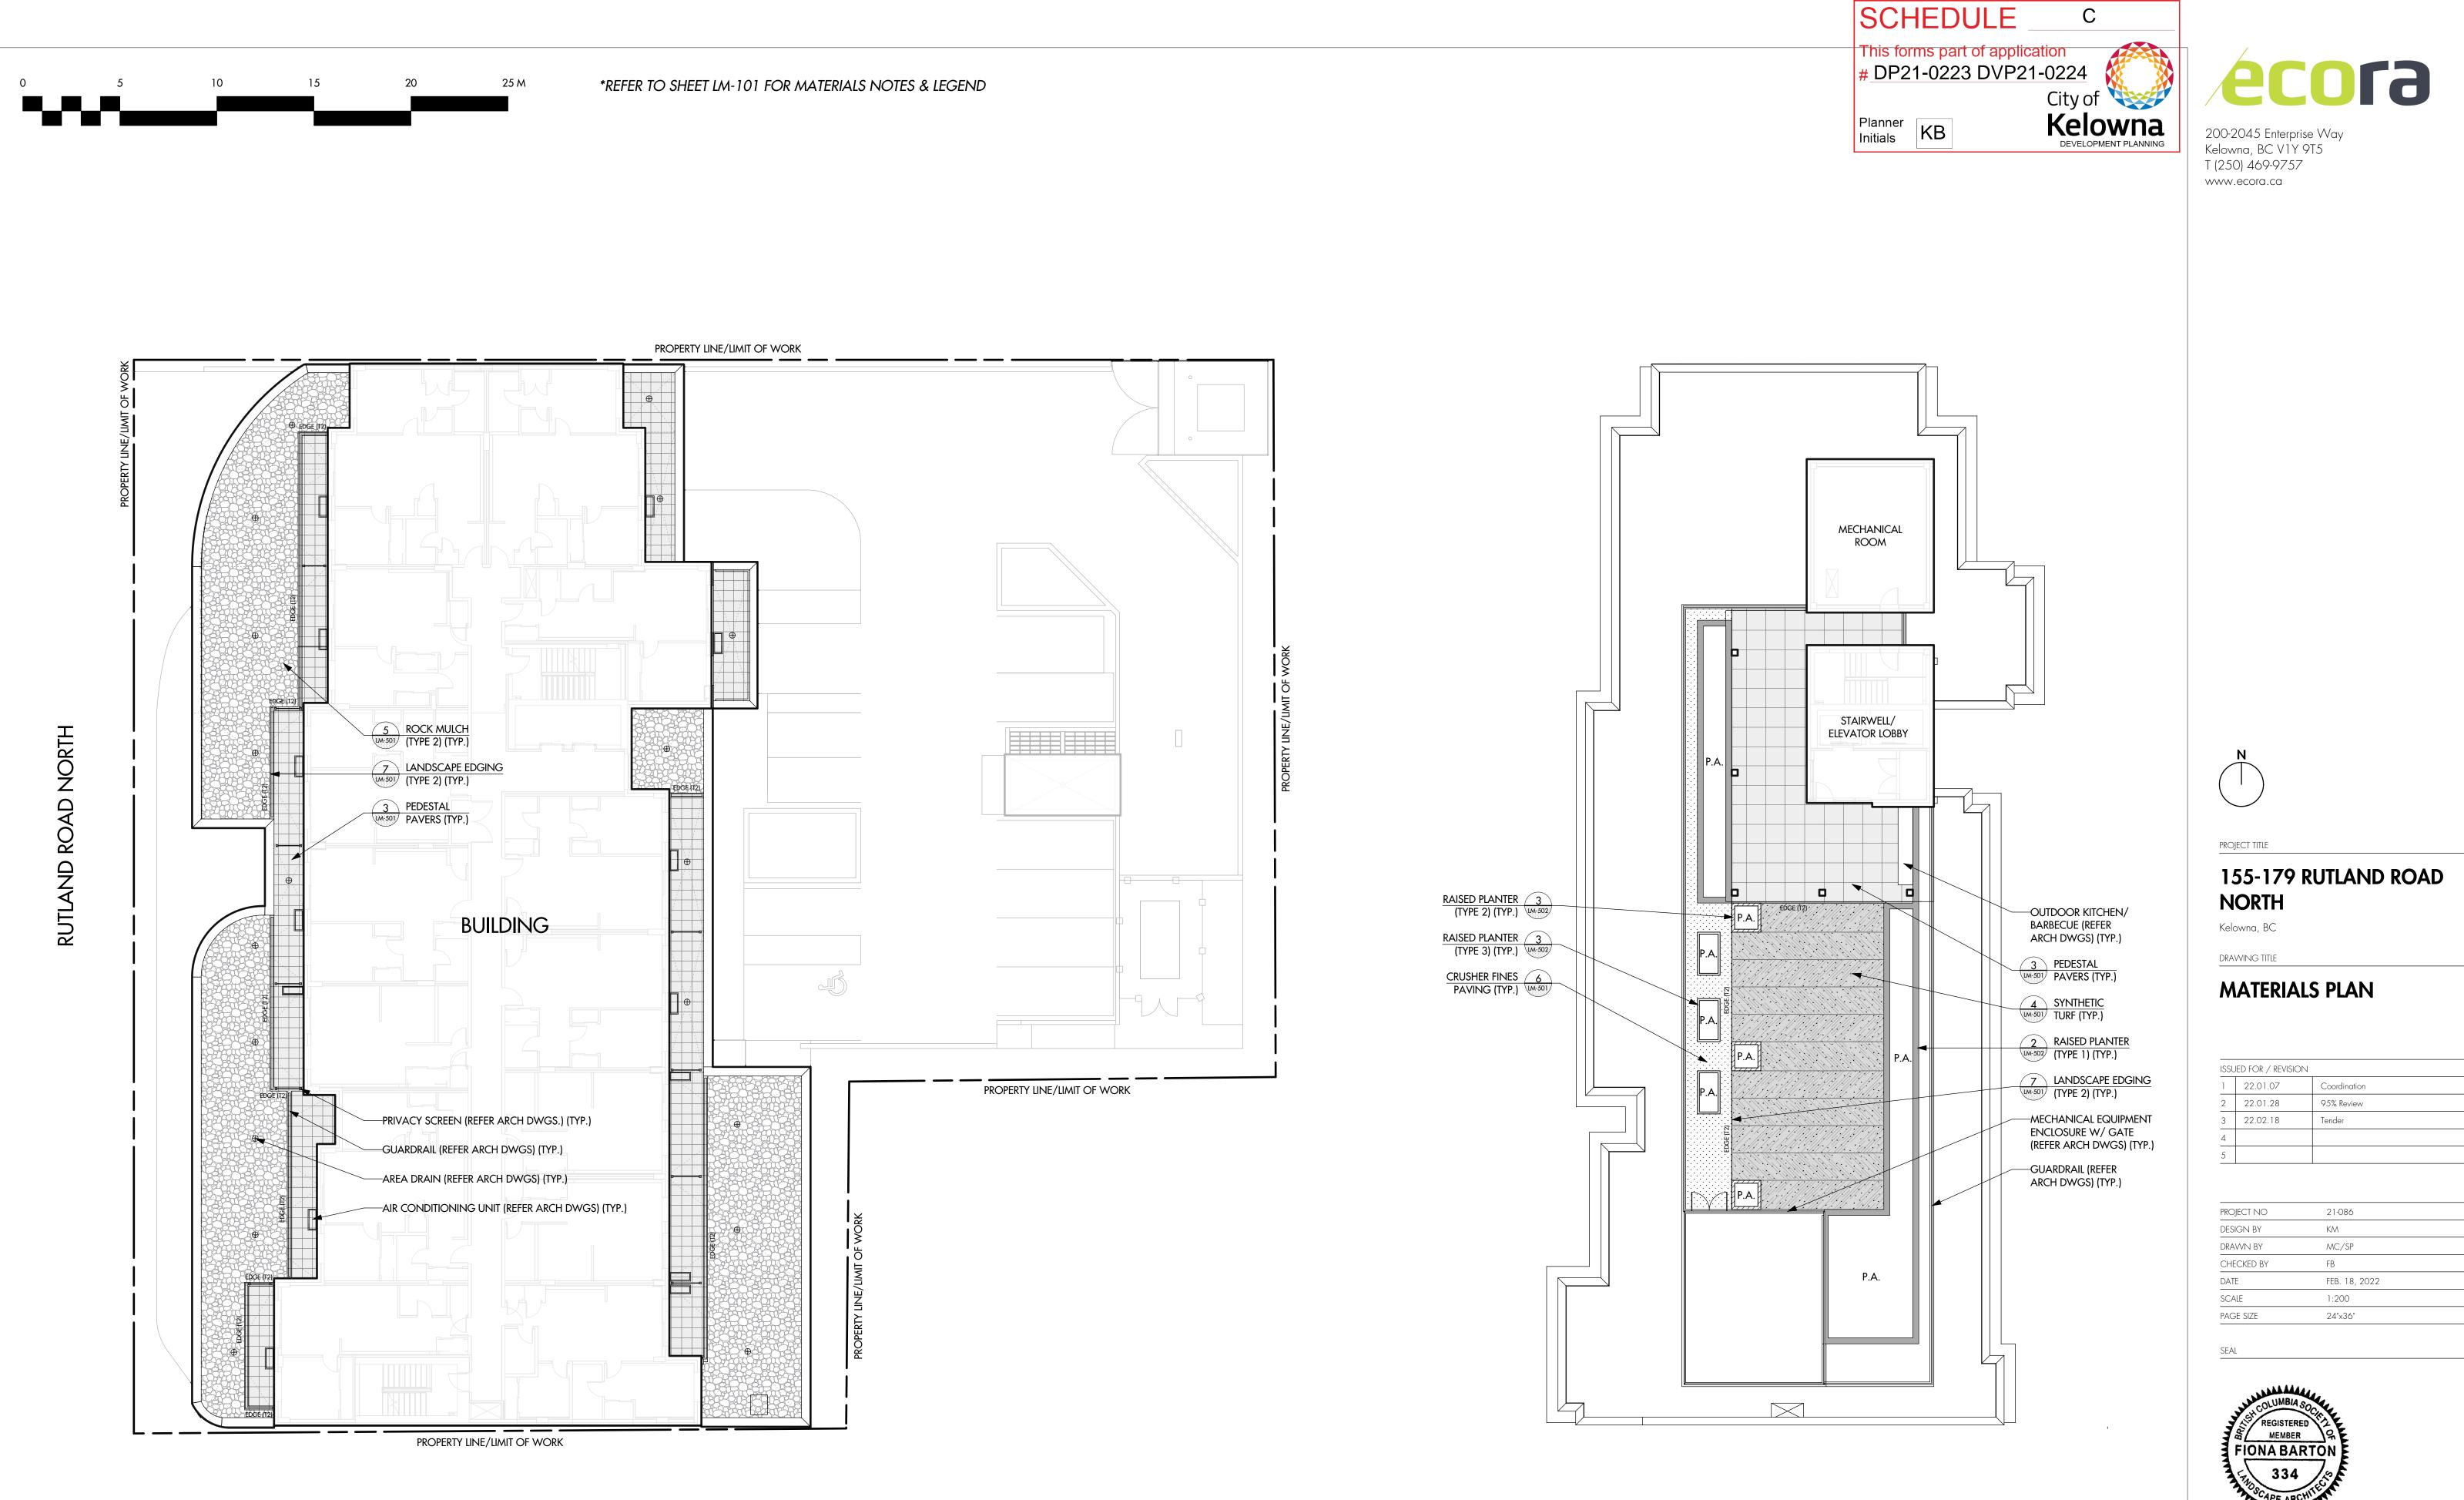

#### 2. CONDITIONS OF APPROVAL

- a) The dimensions and siting of the building to be constructed on the land be in accordance with Schedule "A";
- b) The exterior design and finish of the building to be constructed on the land be in accordance with Schedule "B";
- c) Landscaping to be provided on the land be in accordance with Schedule "C"; and
- d) The applicant be required to post with the City a Landscape Performance Security deposit in the form of a "Letter of Credit" in the amount of 125% of the estimated value of the landscaping, as determined by a Registered Landscape Architect.