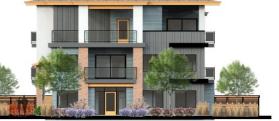

| #2       | 1.2m OC |
| 1      | 38             | Calamagroatis ' Karl Foerster'        | Kerl Foerster Reed grass         | #2       | 1.0m OC |
| -Oni   | 10             | Helictotrichon sempervirens           | IBlue Oat Grass                  | #2       | .9m OC  |
| 10     | 8              | Pennisetum alopecurpides Karley Rose' | Red Head Fountain Grass          | #2       | 9m OC   |
| 0      | 15             | Levendula 'Munstead' (purple)         | Minstead loverider               | #2       | 1.0m OC |

r Rock (75mm-150mm dia.) @ 150mm diepth on Nilex 950ES Land 1.8m ht Wood Perimeter and Screen Fence

#### Proposed Ornamental Trees



#### Notes

- Boulevard street trees planted as per City of Kel boulev ad tree planting All planting beds and lawnamas to be intgated





**Schematic Front Elevation** 

#### Context









LANE





kelowna.ca

Patie



# **Development Policy**

- Consistent with Future Land Use of Core Area Neighbourhood:
  - Where proposed development is not adjacent to a Transit Supportive Corridor consider low rise apartments.
- Prioritize the construction of purpose-built rental housing.



# Staff Recommendation

Staff recommend support of the proposed Development Permit:

- Consistent with OCP Design Guidelines
- Appropriate location for low rise rental apartment



#### Conclusion of Staff Remarks