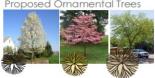

Pine                  | #2       | 1.2m OC |
|        | 33             | Rhus aromatica 'Grow Low'             | Grow Low Fregrant Sumeo          | #2       | 1.2m OC |
| 1      | 38             | Calamagroatis ' Karl Foerster'        | Kerl Foerster Reed grass         | #2       | 1.0m OC |
| -Oni   | 10             | Helictotrichon sempervirens           | IBlue Oat Grass                  | #2       | .9m OC  |
| 10     | 8              | Pennisetum alopecurpides Karley Rose' | Red Head Fountain Grass          | #2       | 9m OC   |
| 0      | 15             | Levendula 'Munstead' (purple)         | Minstead loverider               | #2       | 1.0m OC |

r Rock (75mm-150mm dia.) @ 150mm diepth on Nilex 950ES Land 1.8m ht Wood Perimeter and Screen Fence

#### Proposed Ornamental Trees



#### Notes

- Boulevard street trees planted as per City of Kel boulev ad tree planting All planting beds and lawnamas to be intgated





**Schematic Front Elevation** 

#### Context









LANE





kelowna.ca

Patie



# **Development Policy**

- Consistent with Future Land Use of Core Area Neighbourhood:
  - Where proposed development is not adjacent to a Transit Supportive Corridor consider low rise apartments.
- Prioritize the construction of purpose-built rental housing.



# Staff Recommendation

Staff recommend support of the proposed Development Permit:

- Consistent with OCP Design Guidelines
- Appropriate location for low rise rental apartment



#### Conclusion of Staff Remarks