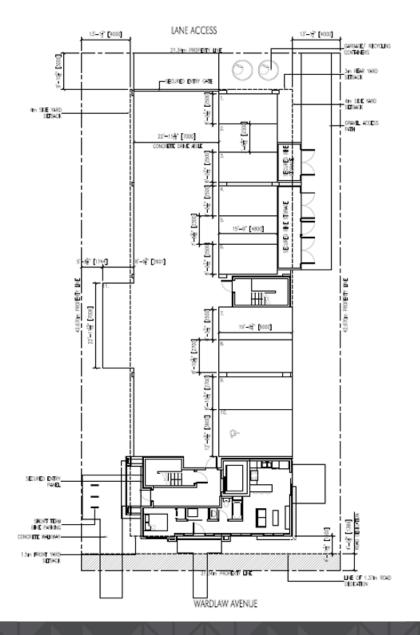

### Site Plan

# Project details

- ▶ 3 storey condo building
- ▶ 10 dwelling units proposed
  - 4 two-bedroom
  - 4 one-bedroom
  - 2 bachelor units
- Covered parking at grade with 2 storeys of residential above
  - 10 parking stall
  - > 26 bike stalls (6 short term, 20 long term)
  - All access from lane
- Finish Material:
  - Blue Hardieplank
  - Grey Stucco
  - Exposed Wood Beams
  - Brown Brick
  - Silver Corrugated Metal