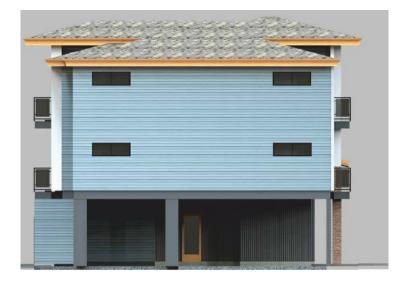

-10. E ccc I F 1 10 F. WARDLAW AVE a. 10 . -E. ... WARDLAW AVE n in n palls. -82. 10. 7 1. 100 BATH ST 5 MCKAY AVE Osprey OR --Park Ę KINNEAR AVE D **OSPREY AVE** 10000 . Ţ F. . - ----0 1 WESTAVE RAYMER AVE

# OCP Future Land Use / Zoning



City of Kelowna

# Subject Property Map



City of Kelowna



# Project details

- ▶ 3 storey condo building
- ▶ 10 dwelling units proposed
  - 4 two-bedroom
  - 4 one-bedroom
  - 2 bachelor units
- Covered parking at grade with 2 storeys of residential above
  - 10 parking stall
  - > 26 bike stalls (6 short term, 20 long term)
  - All access from lane
- Finish Material:
  - Blue Hardieplank
  - Grey Stucco
  - Exposed Wood Beams
  - Brown Brick
  - Silver Corrugated Metal







### Site Plan



### Rendering



### Elevations





South Elevations



North Elevations



### Elevations



West Elevations



East Elevations

# Landscape Plan



Proposed Shrubs, Perennials and Grasses



| Ambol  | QTY            | Botanical Name                        | Common Name                      | Size     | Spacin  |
|--------|----------------|---------------------------------------|----------------------------------|----------|---------|
| Mr. He | and the second |                                       |                                  | E        |         |
| 192    | 2              | City of Kelowna approved Street Tree  |                                  | 60mm cal |         |
|        | 2              | Cornus florida 'Cherokee Chief'       | Cherokee Chief Flowering Dogwood | 60mm cal |         |
| 1      | 5              | Pyrus callery