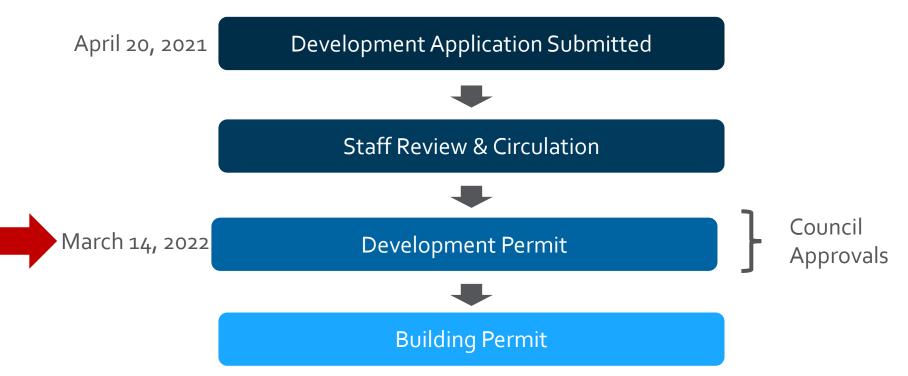

# DP21-0088 602 Wardlaw Ave

**Development Permit Application** 





# Proposal

To consider the form and character of a new multiple dwelling housing rental development.



#### **Development Process**





#### **Context Map**

n, E. mel П I-T Г MORRISON AVE 12 20 61-1 Kinsmen PATTERSONAVE Park PATTERSON AVE ABBOTT 1 1 1 4 n 1 -10. E ccc I F 1 10 F. WARDLAW AVE a. 10 . -E. ... WARDLAW AVE n in n palls. -82. 10. 7 1. 100 BATH ST 5 MCKAY AVE Osprey OR --Park Ę KINNEAR AVE D **OSPREY AVE** 10000 . Ţ F. . - ----0 1 WESTAVE RAYMER AVE

# OCP Future Land Use / Zoning



City of Kelowna

# Subject Property Map



City of Kelowna



# Project details

- ▶ 3 storey condo building
- ▶ 10 dwelling units proposed
  - 4 two-bedroom
  - 4 one-bedroom
  - 2 bachelor units
- Covered parking at grade with 2 storeys of residential above
  - 10 parking stall
  - > 26 bike stalls (6 short term, 20 long term)
  - All access from lane
- Finish Material:
  - Blue Hardieplank
  - Grey Stucco
  - Exposed Wood Beam