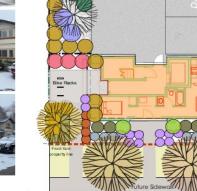

# Landscape Plan

Proposed Shrubs, Perennials and Grasses

| Ambol  | QTY            | Botanical Name                        | Common Name                      | Size     | Spacin  |
|--------|----------------|---------------------------------------|----------------------------------|----------|---------|
| Mr. He | and the second |                                       |                                  | E        |         |
| 192    | 2              | City of Kelowna approved Street Tree  |                                  | 60mm cal |         |
|        | 2              | Cornus florida 'Cherokee Chief'       | Cherokee Chief Flowering Dogwood | 60mm cal |         |
| 1      | 5              | Pyrus calleryanna "Cleveland"         | Cleveland Pear                   | 60mm cal | -       |
| AND I  | 4              | Buttus microphylla                    | Jepenese Borwood                 | #2       | .9m OC  |
|        | 14             | Comus serices                         | Arctic Fire Red Twig Dogwood     | #2       | 1.2m OC |
| 4      | 3              | Euonymus alata compacta               | Dwarf Burning Bush               | #2       | 1.2m OC |
| VI     | 9              | Hydrangea macrophylla                 | Cityline Paris Hydrangea         | #2       | 1.0m OC |
| X      | 5              | Philadelpus x virginalis              | Mockorange                       | #2       | 1.5m OC |
|        | 3              | Physiocarpus opulifolios nana         | Dwarf Ninebark                   | #2       | 1.2m OC |
|        | 4              | Pinus mugo pumilio                    | Dwarf Mugo Pine                  | #2       | 1.2m OC |
|        | 33             | Rhus aromatica 'Grow Low'             | Grow Low Fregrant Sumeo          | #2       | 1.2m OC |
| 1      | 38             | Calamagroatis ' Karl Foerster'        | Kerl Foerster Reed grass         | #2       | 1.0m OC |
| -Oni   | 10             | Helictotrichon sempervirens           | IBlue Oat Grass                  | #2       | .9m OC  |
| 10     | 8              | Pennisetum alopecurpides Karley Rose' | Red Head Fountain Grass          | #2       | 9m OC   |
| 0      | 15             | Levendula 'Munstead' (purple)         | Minstead loverider               | #2       | 1.0m OC |

r Rock (75mm-150mm dia.) @ 150mm diepth on Nilex 950ES Land 1.8m ht Wood Perimeter and Screen Fence

#### Proposed Ornamental Trees

#### Notes

- Boulevard street trees planted as per City of Kel boulev ad tree planting All planting beds and lawnamas to be intgated

**Schematic Front Elevation** 