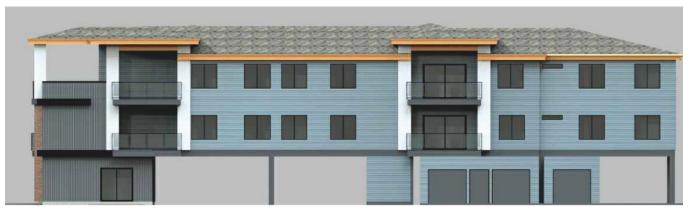

W AVE n in n palls. -82. 10. 7 1. 100 BATH ST 5 MCKAY AVE Osprey OR --Park Ę KINNEAR AVE D **OSPREY AVE** 10000 . Ţ F. . - ----0 1 WESTAVE RAYMER AVE

# OCP Future Land Use / Zoning



City of Kelowna

# Subject Property Map



City of Kelowna



# Project details

- ▶ 3 storey condo building
- ▶ 10 dwelling units proposed
  - 4 two-bedroom
  - 4 one-bedroom
  - 2 bachelor units
- Covered parking at grade with 2 storeys of residential above
  - 10 parking stall
  - > 26 bike stalls (6 short term, 20 long term)
  - All access from lane
- Finish Material:
  - Blue Hardieplank
  - Grey Stucco
  - Exposed Wood Beams
  - Brown Brick
  - Silver Corrugated Metal







### Site Plan



### Rendering



### Elevations





South Elevations



North Elevations



### Elevations



West Elevations



East Elevations

# Landscape Plan



Proposed Shrubs, Perennials and Grasses



| Ambol  | QTY            | Botanical Name                        | Common Name                      | Size     | Spacin  |
|--------|----------------|---------------------------------------|----------------------------------|----------|---------|
| Mr. He | and the second |                                       |                                  | E        |         |
| 192    | 2              | City of Kelowna approved Street Tree  |                                  | 60mm cal |         |
|        | 2              | Cornus florida 'Cherokee Chief'       | Cherokee Chief Flowering Dogwood | 60mm cal |         |
| 1      | 5              | Pyrus calleryanna "Cleveland"         | Cleveland Pear