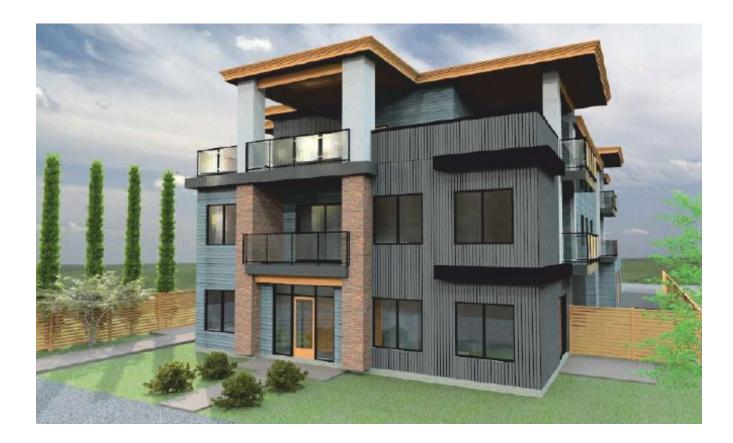

### Rendering

# Project details

- ▶ 3 storey condo building
- ▶ 10 dwelling units proposed
  - 4 two-bedroom
  - 4 one-bedroom
  - 2 bachelor units
- Covered parking at grade with 2 storeys of residential above
  - 10 parking stall
  - > 26 bike stalls (6 short term, 20 long term)
  - All access from lane
- Finish Material:
  - Blue Hardieplank
  - Grey Stucco
  - Exposed Wood Beams
  - Brown Brick
  - Silver Corrugated Metal