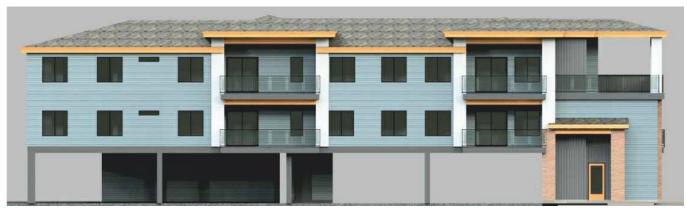

10 . -E. ... WARDLAW AVE n in n palls. -82. 10. 7 1. 100 BATH ST 5 MCKAY AVE Osprey OR --Park Ę KINNEAR AVE D **OSPREY AVE** 10000 . Ţ F. . - ----0 1 WESTAVE RAYMER AVE

# OCP Future Land Use / Zoning



City of Kelowna

# Subject Property Map



City of Kelowna



# Project details

- ▶ 3 storey condo building
- ▶ 10 dwelling units proposed
  - 4 two-bedroom
  - 4 one-bedroom
  - 2 bachelor units
- Covered parking at grade with 2 storeys of residential above
  - 10 parking stall
  - > 26 bike stalls (6 short term, 20 long term)
  - All access from lane
- Finish Material:
  - Blue Hardieplank
  - Grey Stucco
  - Exposed Wood Beams
  - Brown Brick
  - Silver Corrugated Metal







### Site Plan



### Rendering



### Elevations





South Elevations



North Elevations



### Elevations



West Elevations



East Elevations

# Landscape Plan



Proposed Shrubs, Perennials and Grasses



| Ambol  | QTY            | Botanical Name                        | Common Name                      | Size     | Spacin  |
|--------|----------------|---------------------------------------|----------------------------------|----------|---------|
| Mr. He | and the second |                                       |                                  | E        |         |
| 192    | 2              | City of Kelowna approved Street Tree  |                                  | 60mm cal |         |
|        | 2              | Cornus florida 'Cherokee Chief'       | Cherokee Chief Flowering Dogwood | 60mm cal |         |
| 1      | 5              | Pyrus calleryanna "Cleveland"         | Cleveland P