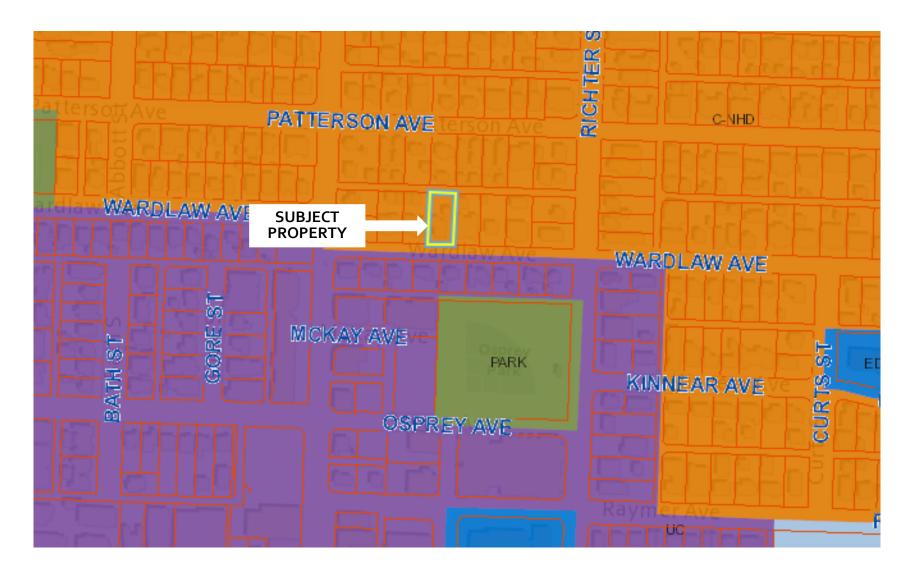

# DP21-0088 602 Wardlaw Ave

**Development Permit Application** 





# Proposal

To consider the form and character of a new multiple dwelling housing rental development.



#### **Development Process**





#### **Context Map**

n, E. mel П I-T Г MORRISON AVE 12 20 61-1 Kinsmen PATTERSONAVE Park PATTERSON AVE ABBOTT 1 1 1 4 n 1 -10. E ccc I F 1 10 F. WARDLAW AVE a. 10 . -E. ... WARDLAW AVE n in n palls. -82. 10. 7 1. 100 BATH ST 5 MCKAY AVE Osprey OR --Park Ę KINNEAR AVE D **OSPREY AVE** 10000 . Ţ F. . - ----0 1 WESTAVE RAYMER AVE

# OCP Future Land Use / Zoning



City of Kelowna

# Subject Property Map



City of Kelowna



# Project details

- ▶ 3 storey condo building
- ▶ 10 dwelling units proposed
  - 4 two-bedroom
  - 4 one-bedroom
  - 2 bachelor units
- Covered parking at grade with 2 storeys of residential above
  - 10 parking stall
  - > 26 bike stalls (6 short term, 20 long term)
  - All access from lane
- Finish Material:
  - Blue Hardieplank
  - Grey Stucco
  - Exposed Wood Beams
  - Brown Brick
  - Silver Corrugated Metal







### Site Plan



### Rendering



### Elevations





South Elevations



North Elevations



### Elevations



West Elevations



East Elevations

# Landscape Plan



Proposed Shrubs, Perennials and Grasses



| Ambol  | QTY            | Botanical Name                        | Common Name