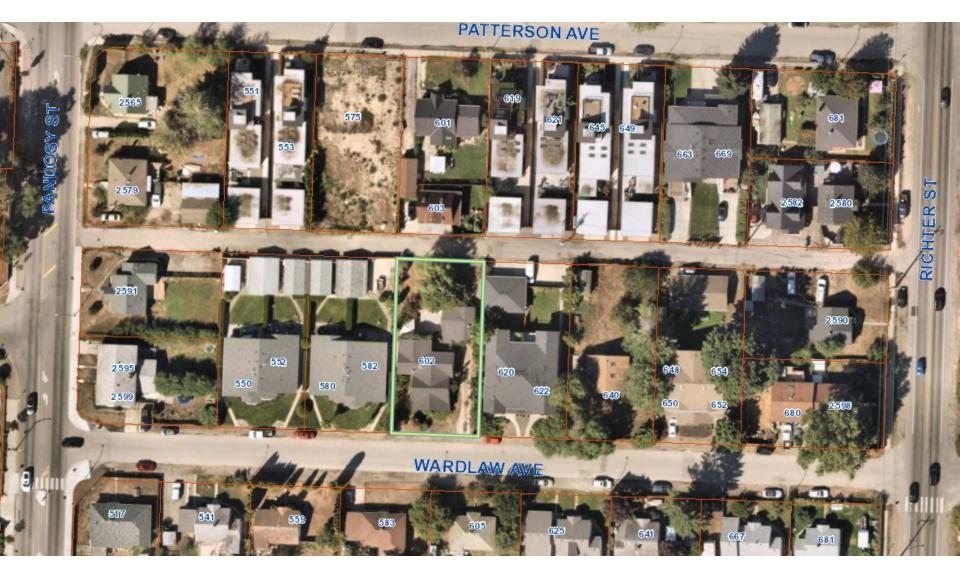

#### **Context Map**

n, E. mel П I-T Г MORRISON AVE 12 20 61-1 Kinsmen PATTERSONAVE Park PATTERSON AVE ABBOTT 1 1 1 4 n 1 -10. E ccc I F 1 10 F. WARDLAW AVE a. 10 . -E. ... WARDLAW AVE n in n palls. -82. 10. 7 1. 100 BATH ST 5 MCKAY AVE Osprey OR --Park Ę KINNEAR AVE D **OSPREY AVE** 10000 . Ţ F. . - ----0 1 WESTAVE RAYMER AVE

# Subject Property Map

City of Kelowna