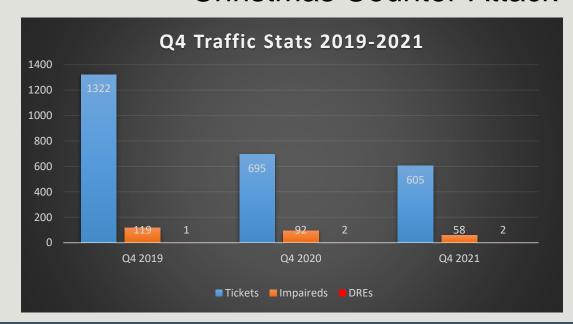

# Increase the sense of safety in public spaces in Downtown & Rutland

- Traffic Enforcement
  - School Zone Initiative
  - Christmas Counter-Attack

Decrease the risk of property crime