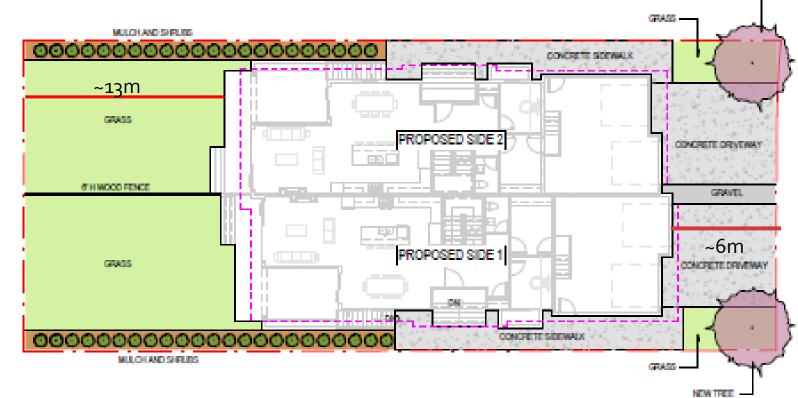

## Potential site plan

2 LEVEL 1 - LANDSCAPE PLAN A2.01 1/16" = 1'-0" FISHER RD.

NEW TREE -