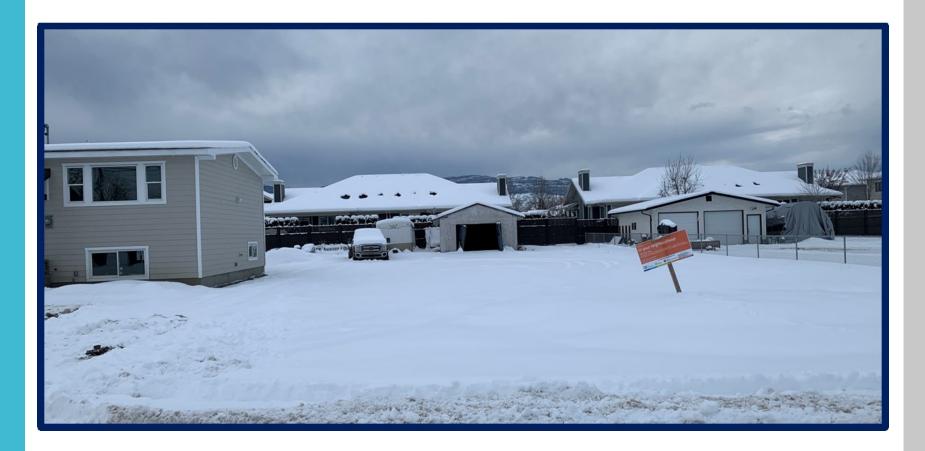

# 1925 Fisher Road

Rezone from RU1 – Large Lot housing to

RU6 Two Dwelling housing



### Current conditions



### Planning details

OCP changes to future land use designation

RU6 Zone requirements for a duplex

Parking requirements

## Potential site plan



2 LEVEL 1 - LANDSCAPE PLAN A2.01 1/16" = 1'-0" FISHER RD.

NEW TREE -

#### Neighbourhood

concerns

- OCP/Rezoning
- Parking
- Rooftop Deck will remove
- Modern design



FRONT ELEVATION

Other designs being considered to blend in the neighbourhood



FINISH NOTES: RENDERINGS ARE NOT TO SCALE; ALL RENDERINGS ARE FOR ARTISTIC DEPICTION ONLY. PLAN UPDATES MAY NOT BE REPLECTED IN RENDERINGS RENDERINGS SHALL NOT BE USED FOR CONSTRUCTION.



### • Questions