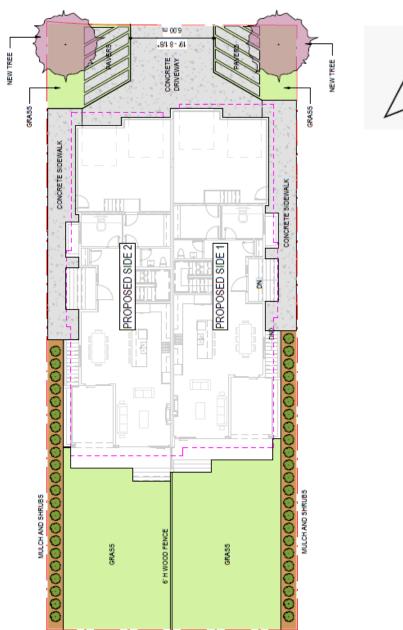

# Z21-0054 1925 Fisher Rd

**Rezoning Application** 





### Proposal

➤ To rezone the subject property from RU1 – Large Lot Housing to RU6 – Two Dwelling Housing to facilitate the development of a two dwelling housing.

### Development Process



### Context Map

Biking is convenient for most



City of **Kelowna** 

## Subject Property Map



### Conceptual Site Plan







### Development Policy

- Consistent with Future Land Use S2RES
- ► Meets the intent of Official Community Plan Urban Infill Policies:
  - Compact Urban Form
- Lot is part of a neighbourhood that is fully built out with single and semi-detached homes
- ► Lot has water and sanitary connections
- ▶ Not adjacent to ALR



#### Staff Recommendation

- Staff recommend support of the proposed rezoning
  - ▶ Meets the intent of the Official Community Plan
    - Urban Infill Policies
    - Appropriate location for adding residential density
- Recommend the Public Hearing be waived



### Conclusion of Staff Remarks