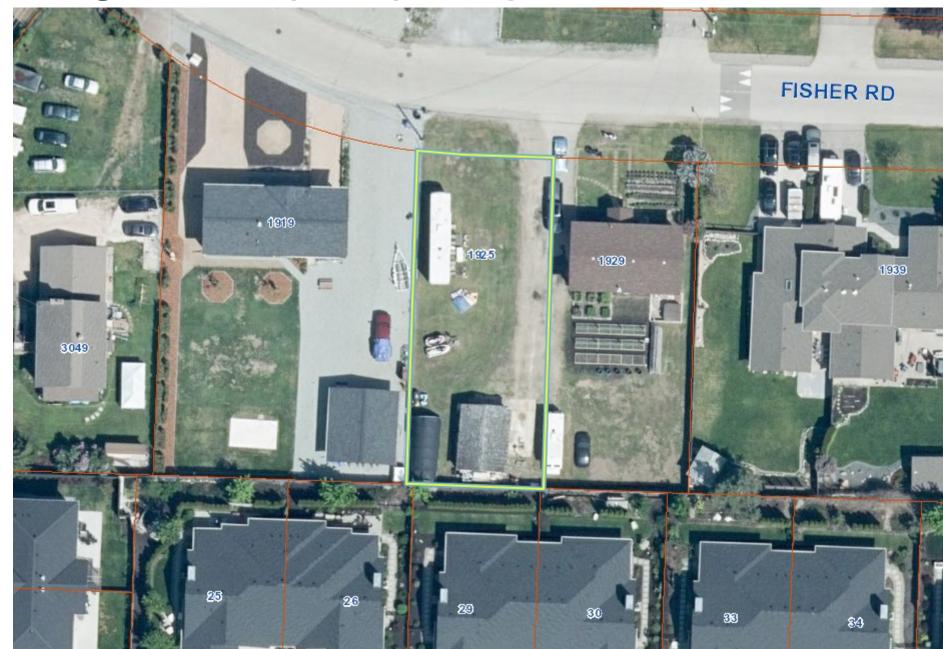

# Z21-0054 1925 Fisher Rd

**Rezoning Application** 





### Proposal

➤ To rezone the subject property from RU1 – Large Lot Housing to RU6 – Two Dwelling Housing to facilitate the development of a two dwelling housing.

### Development Process



### Context Map

Biking is convenient for most



City of **Kelowna** 

## Subject Property Map



### Conceptual Site Plan







### Development Policy

- Consistent with Future Land Use S2RES
- ► Meets the intent of Official Community Plan Urban Infill Policies:
  - Compact Urban Form
- Lot is part of a neighbourhood that is fully built out with single and semi-detached homes
- ► Lot has water and sanitary connections
- ▶ Not adjacent to ALR



#### Staff Recommendation

- Staff recommend support of the proposed rezoning
  - ▶ Meets the intent of the Official Community Plan
    - Urban Infill Policies
    - Appropriate location for adding residential density
- Recommend the Public Hearing be waived



### Conclusion of Staff Remarks