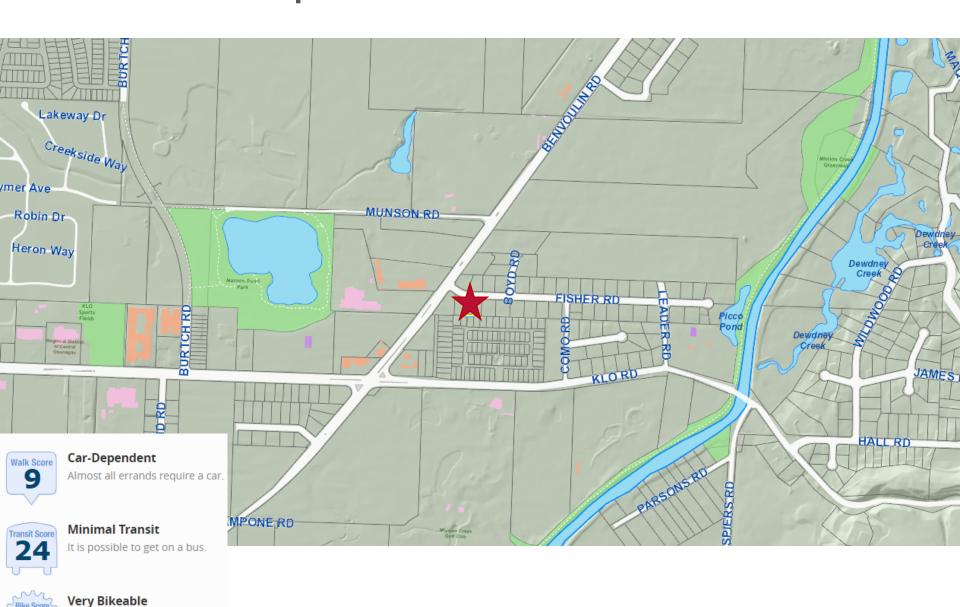

# Z21-0054 1925 Fisher Rd

**Rezoning Application** 





### Proposal

➤ To rezone the subject property from RU1 – Large Lot Housing to RU6 – Two Dwelling Housing to facilitate the development of a two dwelling housing.

### Development Process



### Context Map

Biking is convenient for most



City of **Kelowna** 

## Subject Property Map



### Conceptual Site Plan







### Development Policy

- Consistent with Future Land Use S2RES
- ► Meets the intent of Official Community Plan Urban Infill Policies:
  - Compact Urban Form
- Lot is part of a neighbourhood that is fully built out with single and semi-detached homes
- ► Lot has water and sanitary connections
- ▶ Not adjacent to ALR



#### Staff Recommendation

- Staff recommend support of the proposed rezoning
  - ▶ Meets the intent of the Official Community Plan
    - Urban Infill Policies
    - Appropriate location for adding residential density
- Recommend the Public Hearing be waived



### Conclusion of Staff Remarks