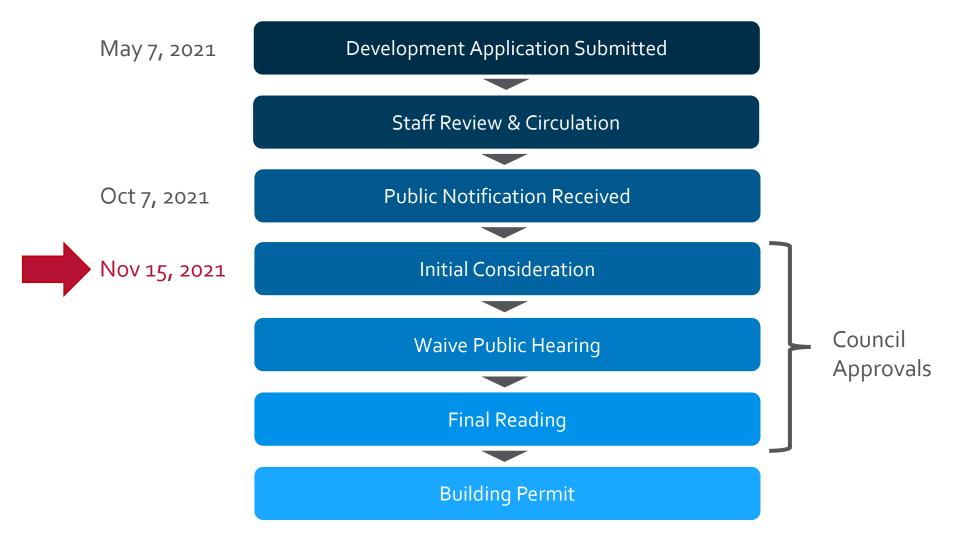

# Z21-0054 1925 Fisher Rd

**Rezoning Application** 





### Proposal

➤ To rezone the subject property from RU1 – Large Lot Housing to RU6 – Two Dwelling Housing to facilitate the development of a two dwelling housing.

### Development Process



### Context Map

Biking is convenient for most



City of **Kelowna** 

## Subject Property Map



### Conceptual Site Plan







### Development Policy

- Consistent with Future Land Use S2RES
- ► Meets the intent of Official Community Plan Urban Infill Policies:
  - Compact Urban Form
- Lot is part of a neighbourhood that is fully built out with single and semi-detached homes
- ► Lot has water and sanitary connections
- ▶ Not adjacent to ALR



#### Staff Recommendation

- Staff recommend support of the proposed rezoning
  - ▶ Meets the intent of the Official Community Plan
    - Urban Infill Policies
    - Appropriate location for adding residential density
- Recommend the Public Hearing be waived



### Conclusion of Staff Remarks