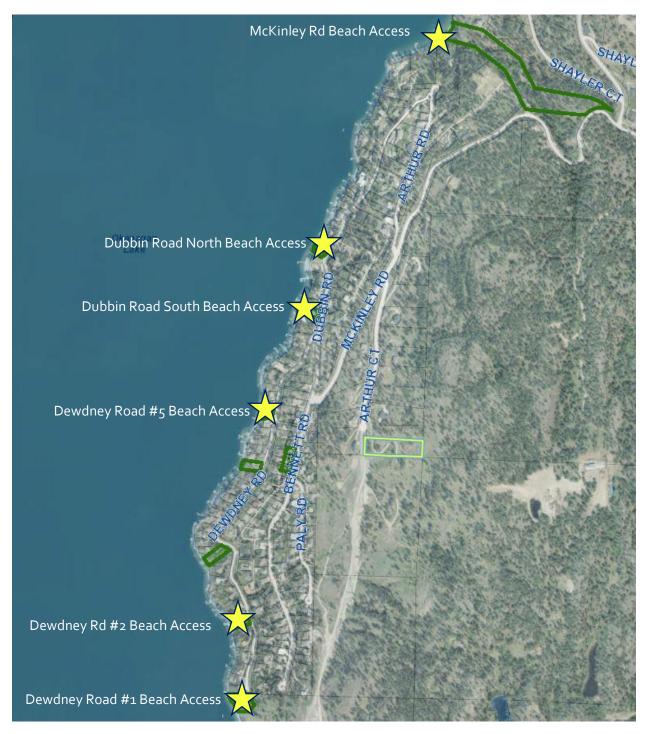

Okanagan lake – City of Kelowna Crown Land Tenure Applications – McKinley Landing

Okanagan lake – City of Kelowna Crown Land Tenure Applications – Poplar Point / Clifton

Okanagan lake - City of Kelowna Crown Land Tenure Applications - Manhattan Point