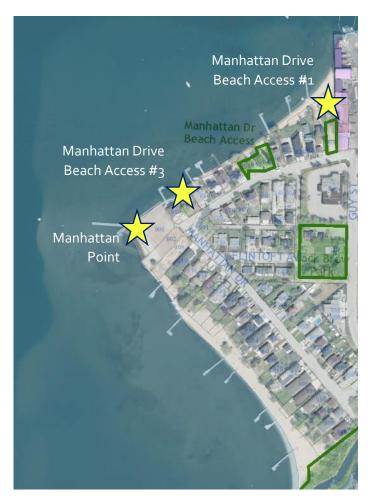

Okanagan lake – City of Kelowna Crown Land Tenure Applications – McKinley Landing

Okanagan lake – City of Kelowna Crown Land Tenure Applications – Poplar Point / Clifton

Okanagan lake - City of Kelowna Crown Land Tenure Applications - Manhattan Point