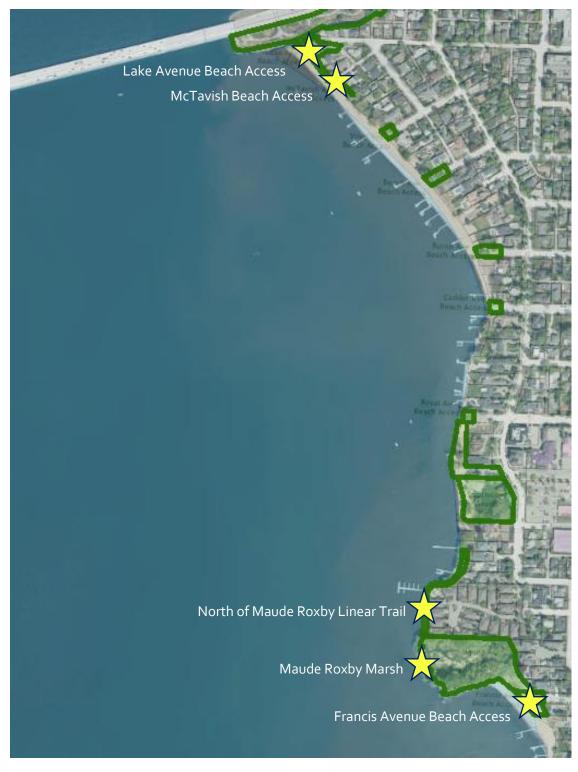

Okanagan lake - City of Kelowna Crown Land Tenure Applications - South

Okanagan lake - City of Kelowna Crown Land Tenure Applications - Pandosy / Lower Mission

Okanagan lake - City of Kelowna Crown Land Tenure Applications - Lower Mission