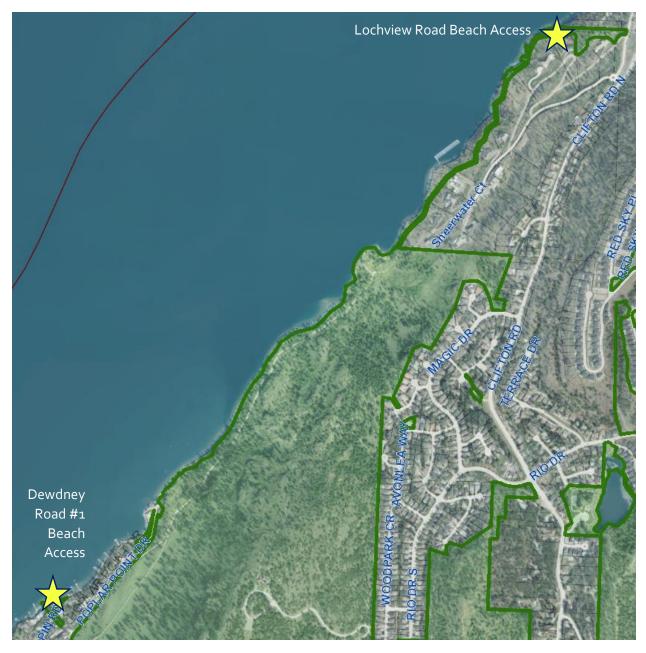

Okanagan lake – City of Kelowna Crown Land Tenure Applications – McKinley Landing

Okanagan lake – City of Kelowna Crown Land Tenure Applications – Poplar Point / Clifton

Okanagan lake - City of Kelowna Crown Land Tenure Applications - Manhattan Point