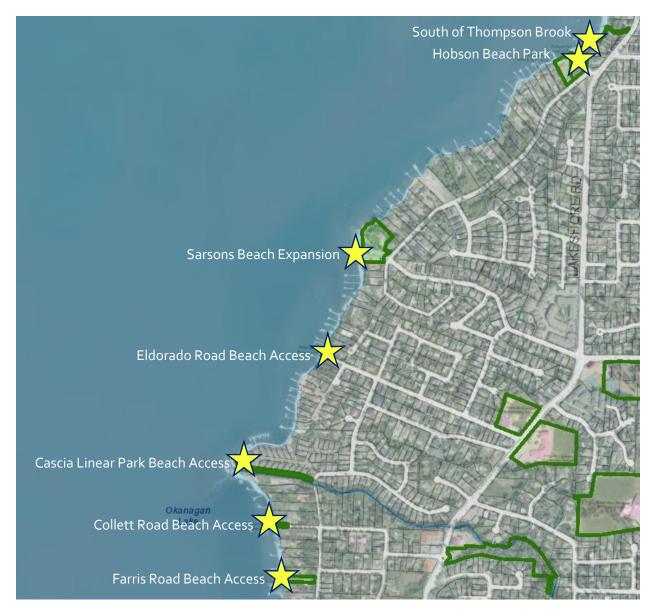

Okanagan lake - City of Kelowna Crown Land Tenure Applications - Lower Mission / Bellevue

Okanagan lake – City of Kelowna Crown Land Tenure Applications – South Mission