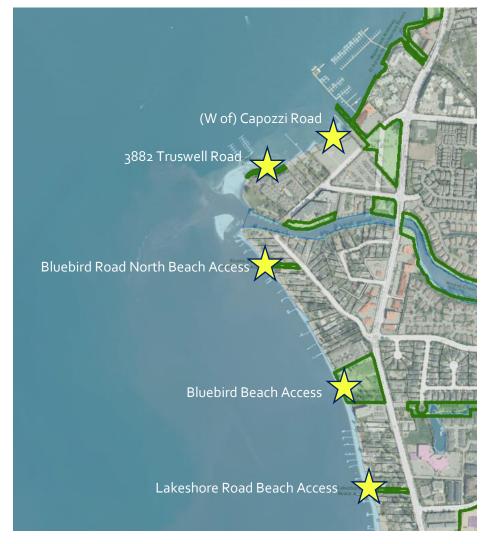

Okanagan lake - City of Kelowna Crown Land Tenure Applications - South

Okanagan lake - City of Kelowna Crown Land Tenure Applications - Pandosy / Lower Mission

Okanagan lake - City of Kelowna Crown Land Tenure Applications - Lower Mission