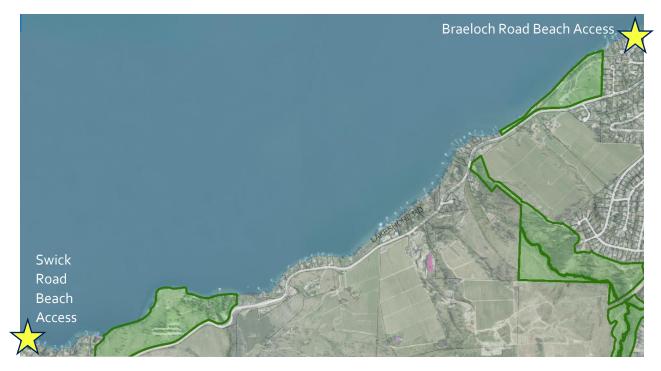

Okanagan lake - City of Kelowna Crown Land Tenure Applications - Lower Mission / Bellevue

Okanagan lake – City of Kelowna Crown Land Tenure Applications – South Mission