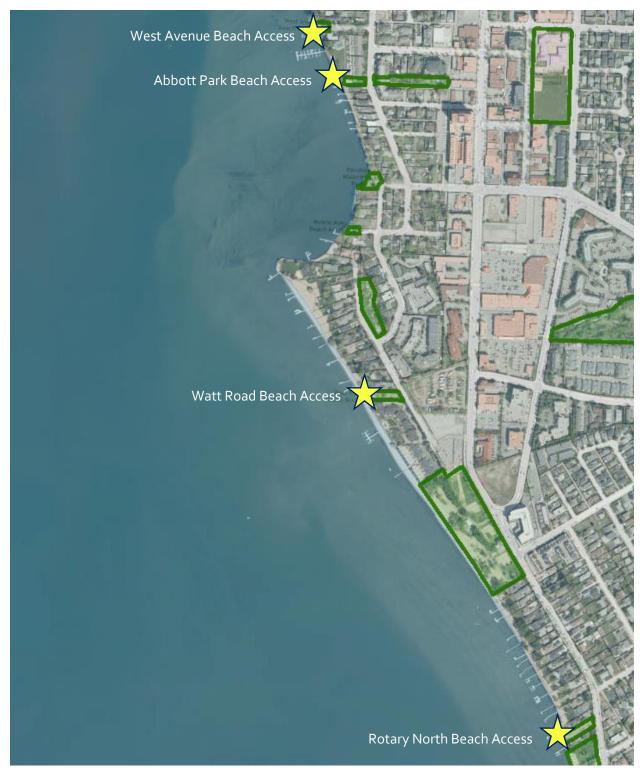

Okanagan lake - City of Kelowna Crown Land Tenure Applications - South

Okanagan lake - City of Kelowna Crown Land Tenure Applications - Pandosy / Lower Mission

Okanagan lake - City of Kelowna Crown Land Tenure Applications - Lower Mission