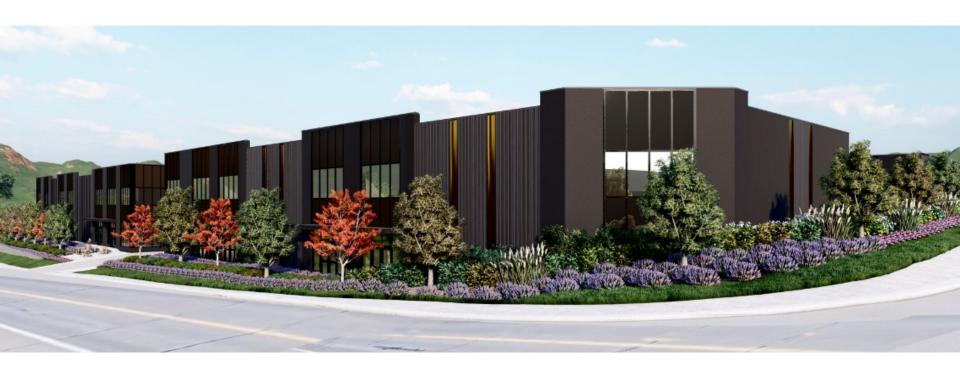

SPANDREL     | CURVED SPANDREL - SICUID - BRUSHED BRASS   |
| 7  | ALLWINUW MULLION / DOOR PANEL   | ANCIDIZED - GRAPHITE - (DARK GREY)         |
| â  | PREFINSHED METAL FLASHING       | CASCAGE METALS - GRAPHITE - (DARK GREY)    |
| 8  | EXTERIOR WALL PACK LIGHT        | PAINT - GRAPHITE - (DARK GREY)             |
| 10 | OVERHEAD METAL DOOR             | PAINT - ANTHRACITE - (DARK GREY)           |
| 11 | REVENUE IN TET UP CONC. PRIVELS | TO MATCH CONCRETE                          |
| 12 | PRE FINSHED STEEL GATE / RALING | PAINT - ANTHRACITE - (DARK GREY)           |
| 13 | STERL DOOR                      | PAINT - ANTHRACITE - (DARK GREY)           |
| 14 | TLT-UP CONCRETS-SMOOTH          | PANT - LIGHT GREY                          |

NOTE: SEE SITE DETAILS FOR PANEL TEXTURE











## Landscape Plan





#### Staff Recommendation

- ➤ Staff recommend **support** of the Development Permit and Development Variance Permit
  - ► Consistent with OCP urban design guidelines.
  - ▶ Will meet the intent of the Airport Business Park.
  - ▶ The building will meet all Development Regulations.



### Conclusion of Staff Remarks