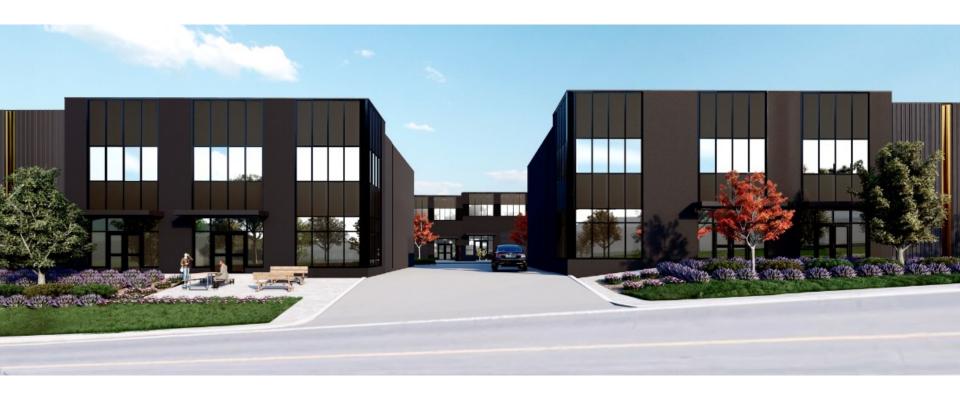

ED SPANDREL     | CURVED SPANDREL - SICUID - BRUSHED BRASS   |
| 7  | ALLWINUW MULLION / DOOR PANEL   | ANCIDIZED - GRAPHITE - (DARK GREY)         |
| â  | PREFINSHED METAL FLASHING       | CASCAGE METALS - GRAPHITE - (DARK GREY)    |
| 8  | EXTERIOR WALL PACK LIGHT        | PAINT - GRAPHITE - (DARK GREY)             |
| 10 | OVERHEAD METAL DOOR             | PAINT - ANTHRACITE - (DARK GREY)           |
| 11 | REVENUE IN TET UP CONC. PRIVELS | TO MATCH CONCRETE                          |
| 12 | PRE FINSHED STEEL GATE / RALING | PAINT - ANTHRACITE - (DARK GREY)           |
| 13 | STERL DOOR                      | PAINT - ANTHRACITE - (DARK GREY)           |
| 14 | TLT-UP CONCRETS-SMOOTH          | PANT - LIGHT GREY                          |

NOTE: SEE SITE DETAILS FOR PANEL TEXTURE











## Landscape Plan





#### Staff Recommendation

- ➤ Staff recommend **support** of the Development Permit and Development Variance Permit
  - ► Consistent with OCP urban design guidelines.
  - ▶ Will meet the intent of the Airport Business Park.
  - ▶ The building will meet all Development Regulations.



### Conclusion of Staff Remarks