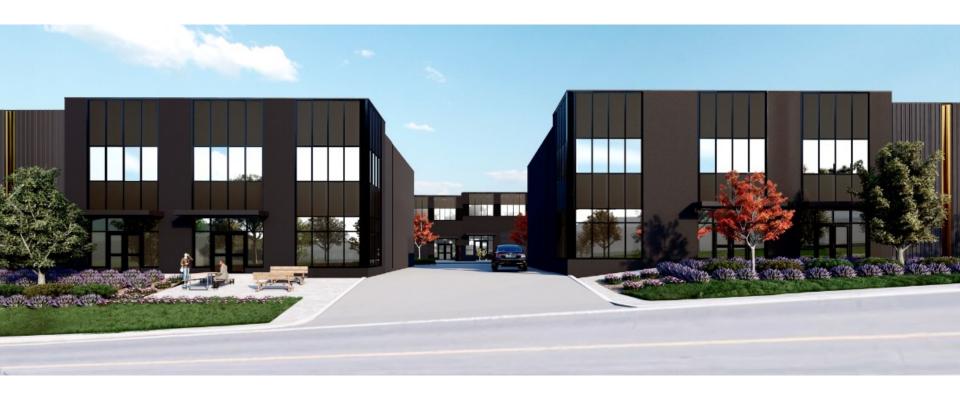

## Project Details

- ▶ The proposal is for three new industrial buildings.
- ▶ The proposed buildings will be 4,381m2 in size.
  - ▶ The DP is required to be signed off by MOTI.
- ► All access will be off Pier Mac Way.

# Building A

## Building B

# Building C