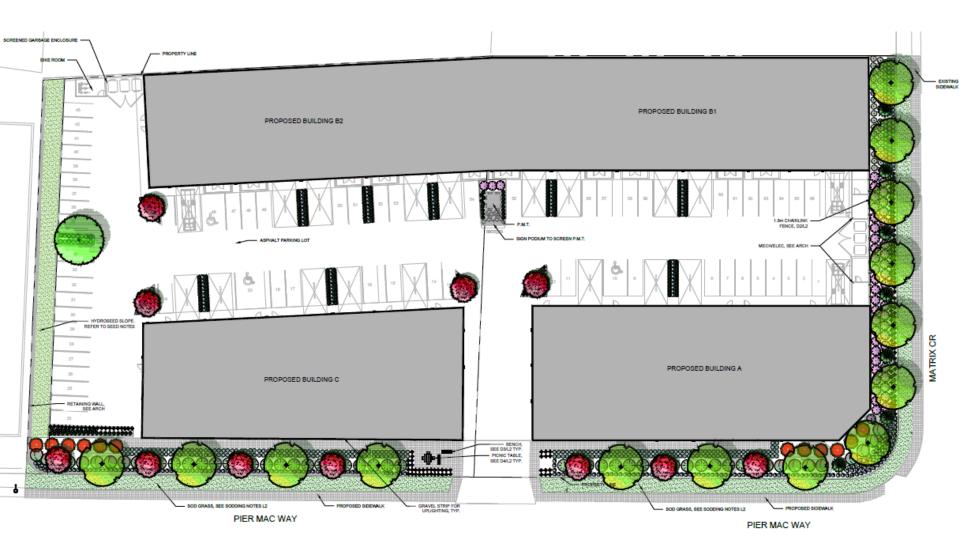

D SPANDREL - SICUID - BRUSHED BRASS   |
| 7  | ALLWINUW MULLION / DOOR PANEL   | ANCIDIZED - GRAPHITE - (DARK GREY)         |
| â  | PREFINSHED METAL FLASHING       | CASCAGE METALS - GRAPHITE - (DARK GREY)    |
| 8  | EXTERIOR WALL PACK LIGHT        | PAINT - GRAPHITE - (DARK GREY)             |
| 10 | OVERHEAD METAL DOOR             | PAINT - ANTHRACITE - (DARK GREY)           |
| 11 | REVENUE IN TET UP CONC. PRIVELS | TO MATCH CONCRETE                          |
| 12 | PRE FINSHED STEEL GATE / RALING | PAINT - ANTHRACITE - (DARK GREY)           |
| 13 | STERL DOOR                      | PAINT - ANTHRACITE - (DARK GREY)           |
| 14 | TLT-UP CONCRETS-SMOOTH          | PANT - LIGHT GREY                          |

NOTE: SEE SITE DETAILS FOR PANEL TEXTURE











## Landscape Plan





#### Staff Recommendation

- ➤ Staff recommend **support** of the Development Permit and Development Variance Permit
  - ► Consistent with OCP urban design guidelines.
  - ▶ Will meet the intent of the Airport Business Park.
  - ▶ The building will meet all Development Regulations.



### Conclusion of Staff Remarks