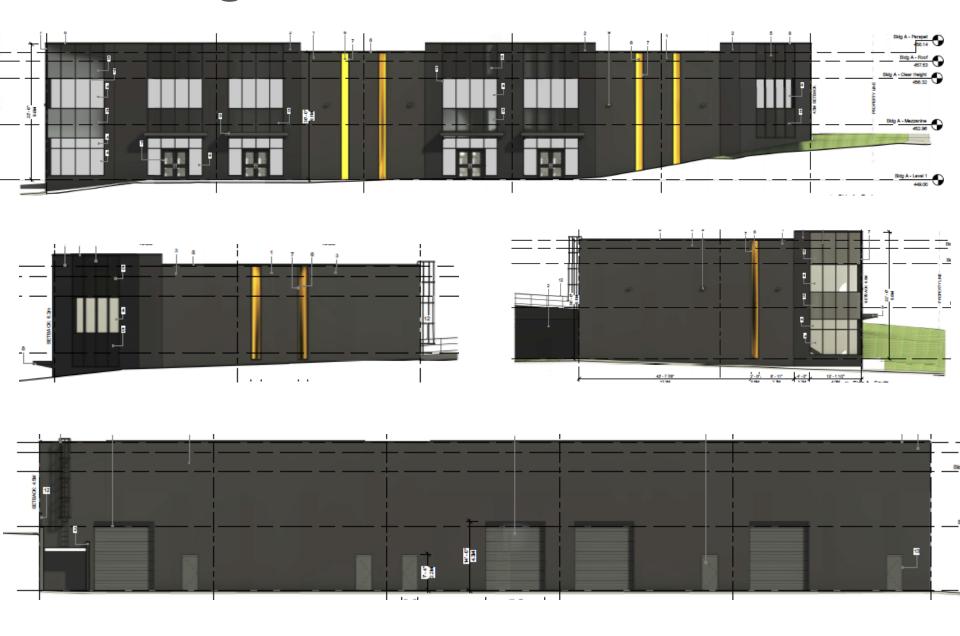

# DP21-0211 2175 Matrix Cr & 2090 Pier Mac Way

**Development Permit Application** 





### Proposal

► To consider the form and character of a new three-building industrial development.

## Development Process



## Context Map



## Subject Property Map





## Project Details

- ▶ The proposal is for three new industrial buildings.
- ▶ The proposed buildings will be 4,381m2 in size.
  - ▶ The DP is required to be signed off by MOTI.
- ► All access will be off Pier Mac Way.

► There are no variances required as part of the proposal.

#### Site Plan



# Building A



## Building B



# Building C



#### Materials



| [  | MATERIALS AND FINISHES          |                                            |
|----|---------------------------------|--------------------------------------------|
| 1  | FINISH                          | COLOUR                                     |
| 1  | TILT UP CONCRETE TEXTURED       | PAINT - DESERT SHADOW - (LIGHT GREY)       |
| 2  | TILT-UP-CONCRETE-SMOOTH         | PAINT - ANTHRACITE (DARK GREY)             |
| à  | TILT-UP CONCRETE SMOOTH         | PAINT - DESERT SHADOW (LIGHT GREY)         |
| 4  | CLETAN WALL GLAZING - CLEAR     | GLAZING - 289G - SMOKED TINT - (LIGHT GREY |
| 5  | CURTAN WALL GLAZING - SOLID     | GLAZING SPANDREL - ANTHRACITE (DARK GRE    |
| â  | CURTAN WALL CURVED SPANDREL     | CURVED SPANDREL -