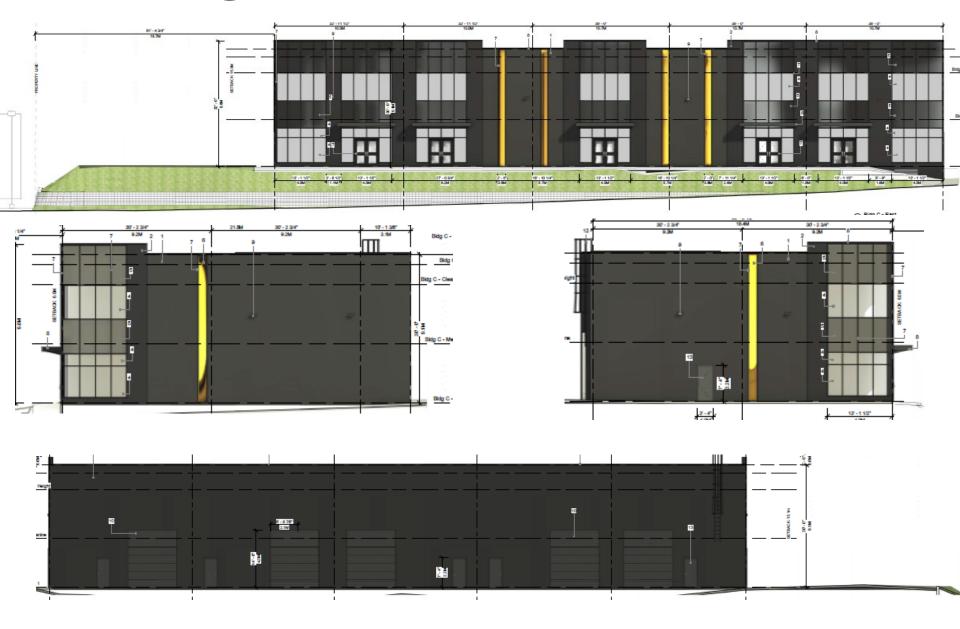

# DP21-0211 2175 Matrix Cr & 2090 Pier Mac Way

**Development Permit Application** 





### Proposal

► To consider the form and character of a new three-building industrial development.

## Development Process



## Context Map



## Subject Property Map





## Project Details

- ▶ The proposal is for three new industrial buildings.
- ▶ The proposed buildings will be 4,381m2 in size.
  - ▶ The DP is required to be signed off by MOTI.
- ► All access will be off Pier Mac Way.

► There are no variances required as part of the proposal.

#### Site Plan



# Building A



## Building B



# Building C



#### Materials



| [  | MATERIALS AND FINISHES          |                                            |
|----|---------------------------------|--------------------------------------------|
| 1  | FINISH                          | COLOUR                                     |
| 1  | TILT UP CONCRETE TEXTURED       | PAINT - DESERT SHADOW - (LIGHT GREY)       |
| 2  | TILT-UP-CONCRETE-SMOOTH         | PAINT - ANTHRACITE (DARK GREY)             |
| à  | TILT-UP CONCRETE SMOOTH         | PAINT - DESERT SHADOW (LIGHT GREY)         |
| 4  | CLETAN WALL GLAZING - CLEAR     | GLAZING - 289G - SMOKED TINT - (LIGHT GREY |
| 5  | CURTAN WALL GLAZING - SOLID     | GLAZING SPANDREL - ANTHRACITE (DARK GRE    |
| â  | CURTAN WALL CURVED SPANDREL     | CURVED SPANDREL - SICUID - BRUSHED BRASS   |
| 7  |