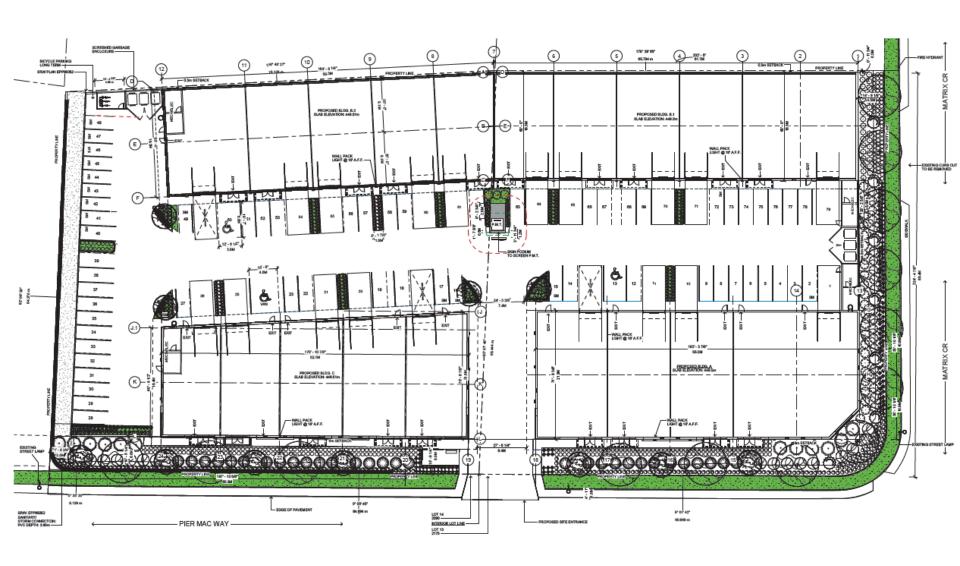

#### Site Plan

## Project Details

- ▶ The proposal is for three new industrial buildings.
- ▶ The proposed buildings will be 4,381m2 in size.
  - ▶ The DP is required to be signed off by MOTI.
- ► All access will be off Pier Mac Way.

► There are no variances required as part of the proposal.