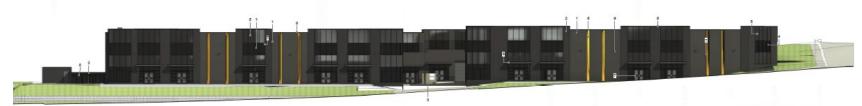

## Project Details

- ▶ The proposal is for three new industrial buildings.
- ▶ The proposed buildings will be 4,381m2 in size.
  - ▶ The DP is required to be signed off by MOTI.
- ► All access will be off Pier Mac Way.

► There are no variances required as part of the proposal.

#### Site Plan