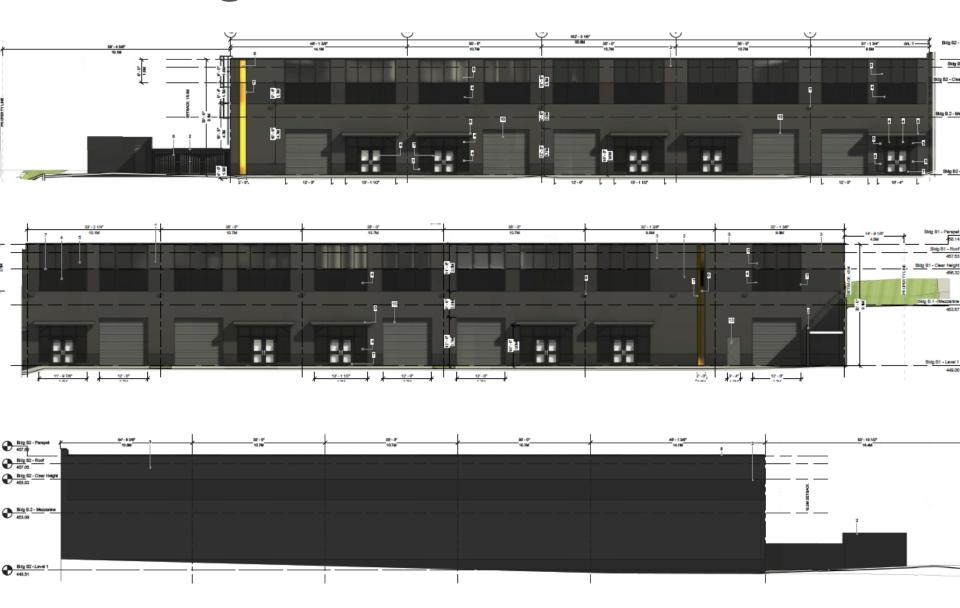

# DP21-0211 2175 Matrix Cr & 2090 Pier Mac Way

**Development Permit Application** 





### Proposal

► To consider the form and character of a new three-building industrial development.

## Development Process



## Context Map



## Subject Property Map





## Project Details

- ▶ The proposal is for three new industrial buildings.
- ▶ The proposed buildings will be 4,381m2 in size.
  - ▶ The DP is required to be signed off by MOTI.
- ► All access will be off Pier Mac Way.

► There are no variances required as part of the proposal.

#### Site Plan



# Building A



## Building B



# Building C



#### Materials



| [  | MATERIALS AND FINISHES          |                                            |
|----|---------------------------------|--------------------------------------------|
| 1  | FINISH                          | COLOUR                                     |
| 1  | TILT UP CONCRETE TEXTURED       | PAINT - DESERT SHADOW - (LIGHT GREY)       |
| 2  | TILT-UP-CONCRETE-SMOOTH         | PAINT - ANTHRACITE (DARK GREY)             |
| à  | TILT-UP CONCRETE SMOOTH         | PAINT - DESERT SHADOW (LIGHT GREY)         |
| 4  | CLETAN WALL GLAZING - CLEAR     | GLAZING - 289G - SMOKED TINT - (LIGHT GREY |
| 5  | CURTAN WALL GLAZING - SOLID     | GLAZING SPANDREL - ANTHRACITE (DARK GRE    |
| â  | CURTAN WALL CURVED SPANDREL     | CURVED SPANDREL - SICUID - BRUSHED