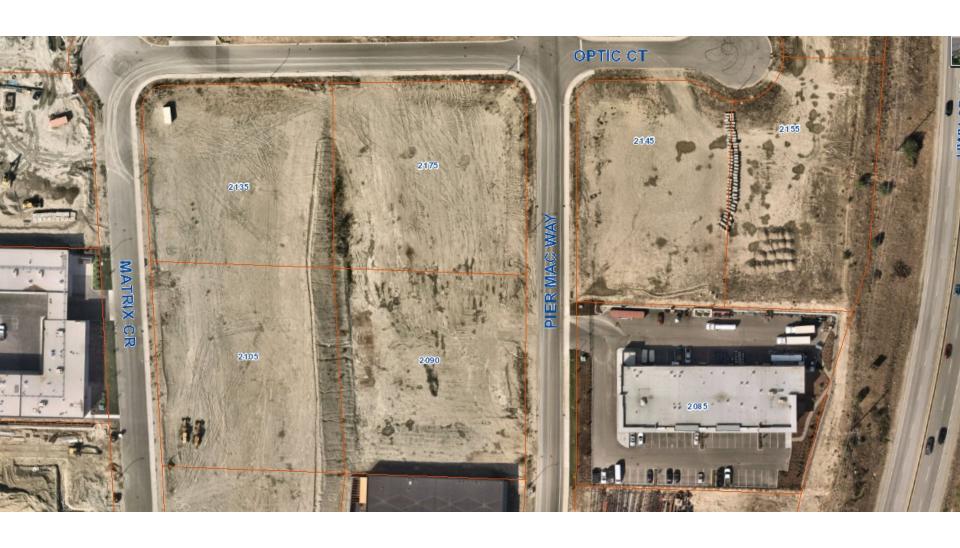

# DP21-0211 2175 Matrix Cr & 2090 Pier Mac Way

**Development Permit Application** 





### Proposal

► To consider the form and character of a new three-building industrial development.

## Development Process



## Context Map



## Subject Property Map





## Project Details

- ▶ The proposal is for three new industrial buildings.
- ▶ The proposed buildings will be 4,381m2 in size.
  - ▶ The DP is required to be signed off by MOTI.
- ► All access will be off Pier Mac Way.

► There are no variances required as part of the proposal.

#### Site Plan



# Building A



## Building B



# Building C



#### Materials



| [  | MATERIALS AND FINISHES          |                                            |
|----|---------------------------------|--------------------------------------------|
| 1  | FINISH                          | COLOUR                                     |
| 1  | TILT UP CONCRETE TEXTURED       | PAINT - DESERT SHADOW - (LIGHT GREY)       |
| 2  | TILT-UP-CONCRETE-SMOOTH         | PAINT - ANTHRACITE (DARK GREY)             |