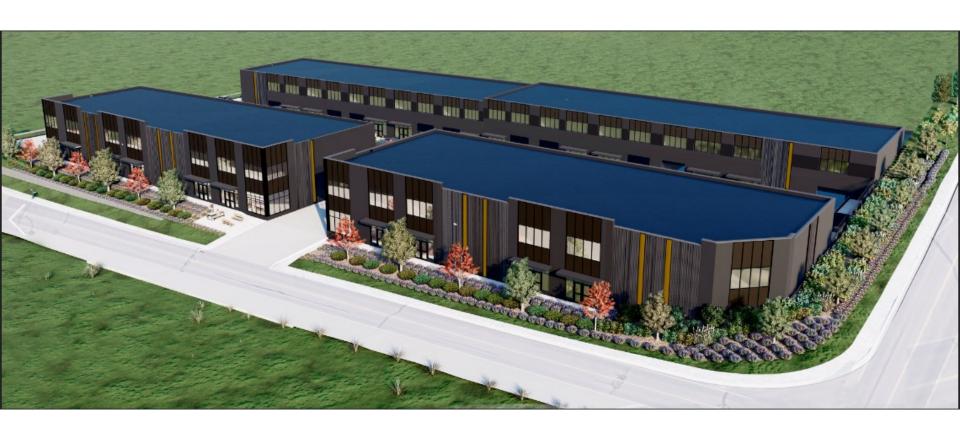

## Project Details

- ▶ The proposal is for three new industrial buildings.
- ▶ The proposed buildings will be 4,381m2 in size.
  - ▶ The DP is required to be signed off by MOTI.
- ► All access will be off Pier Mac Way.

# Building A

## Building B

# Building C