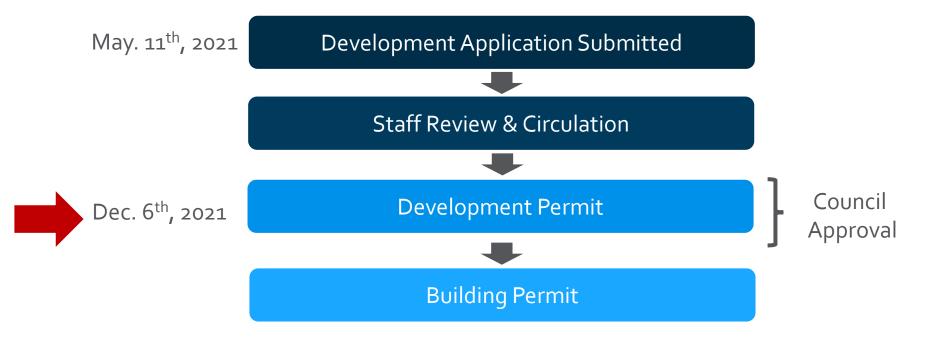

# DP21-0211 2175 Matrix Cr & 2090 Pier Mac Way

**Development Permit Application** 





### Proposal

► To consider the form and character of a new three-building industrial development.

## Development Process



## Context Map



## Subject Property Map





## Project Details

- ▶ The proposal is for three new industrial buildings.
- ▶ The proposed buildings will be 4,381m2 in size.
  - ▶ The DP is required to be signed off by MOTI.
- ► All access will be off Pier Mac Way.

► There are no variances required as part of the proposal.

#### Site Plan



# Building A



## Building B



# Building C



#### Materials



| [  | MATERIALS AND FINISHES          |                                            |
|----|---------------------------------|--------------------------------------------|
| 1  | FINISH                          | COLOUR                                     |
| 1  | TILT UP CONCRETE TEXTURED       | PAINT - DESERT SHADOW - (LIGHT GREY)       |
| 2  | TILT-UP-CONCRETE-SMOOTH         |