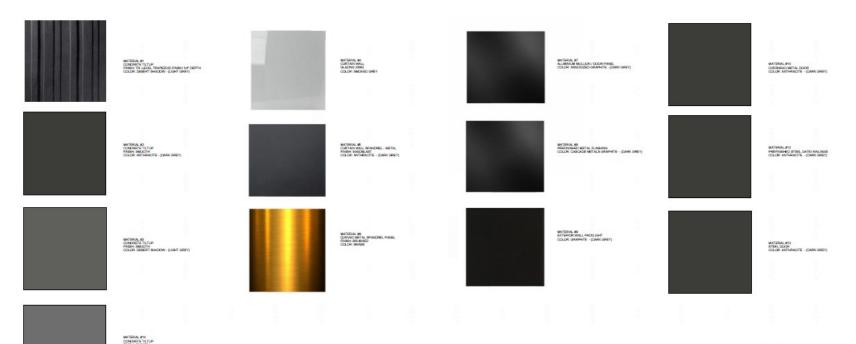

#### Materials

| [  | MATERIALS AND FINISHES          |                                            |
|----|---------------------------------|--------------------------------------------|
| 1  | FINISH                          | COLOUR                                     |
| 1  | TILT UP CONCRETE TEXTURED       | PAINT - DESERT SHADOW - (LIGHT GREY)       |
| 2  | TILT-UP-CONCRETE-SMOOTH         | PAINT - ANTHRACITE (DARK GREY)             |
| à  | TILT-UP CONCRETE SMOOTH         | PAINT - DESERT SHADOW (LIGHT GREY)         |
| 4  | CLETAN WALL GLAZING - CLEAR     | GLAZING - 289G - SMOKED TINT - (LIGHT GREY |
| 5  | CURTAN WALL GLAZING - SOLID     | GLAZING SPANDREL - ANTHRACITE (DARK GRE    |
| â  | CURTAN WALL CURVED SPANDREL     | CURVED SPANDREL - SICUID - BRUSHED BRASS   |
| 7  | ALLWINUW MULLION / DOOR PANEL   | ANCIDIZED - GRAPHITE - (DARK GREY)         |
| â  | PREFINSHED METAL FLASHING       | CASCAGE METALS - GRAPHITE - (DARK GREY)    |
| 8  | EXTERIOR WALL PACK LIGHT        | PAINT - GRAPHITE - (DARK GREY)             |
| 10 | OVERHEAD METAL DOOR             | PAINT - ANTHRACITE - (DARK GREY)           |
| 11 | REVENUE IN TET UP CONC. PRIVELS | TO MATCH CONCRETE                          |
| 12 | PRE FINSHED STEEL GATE / RALING | PAINT - ANTHRACITE - (DARK GREY)           |
| 13 | STERL DOOR                      | PAINT - ANTHRACITE - (DARK GREY)           |
| 14 | TLT-UP CONCRETS-SMOOTH          | PANT - LIGHT GREY                          |

NOTE: SEE SITE DETAILS FOR PANEL TEXTURE