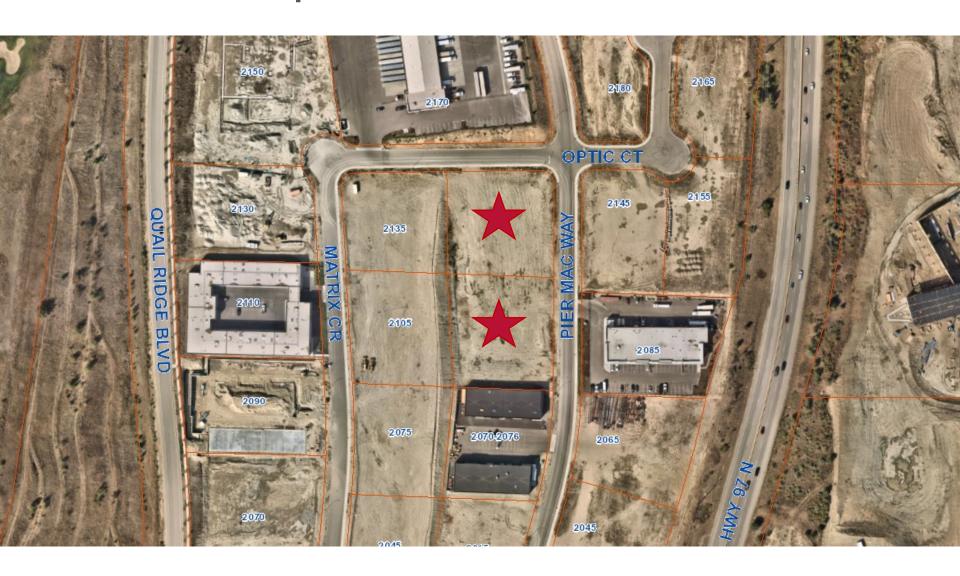

# DP21-0211 2175 Matrix Cr & 2090 Pier Mac Way

**Development Permit Application** 





### Proposal

► To consider the form and character of a new three-building industrial development.

## Development Process



## Context Map



## Subject Property Map





## Project Details

- ▶ The proposal is for three new industrial buildings.
- ▶ The proposed buildings will be 4,381m2 in size.
  - ▶ The DP is required to be signed off by MOTI.
- ► All access will be off Pier Mac Way.

► There are no variances required as part of the proposal.

#### Site Plan



# Building A



## Building B



# Building C



#### Materials



| [  | MATERIALS AND FINISHES          |                                            |
|----|---------------------------------|--------------------------------------------|
| 1  | FINISH                          | COLOUR                                     |
| 1  | TILT UP CONCRETE TEXTURED       | PAINT - DESERT SHADOW - (LIGHT GREY)       |
| 2  | TILT-UP-CONCRETE-SMOOTH         | PAINT - ANTHRACITE