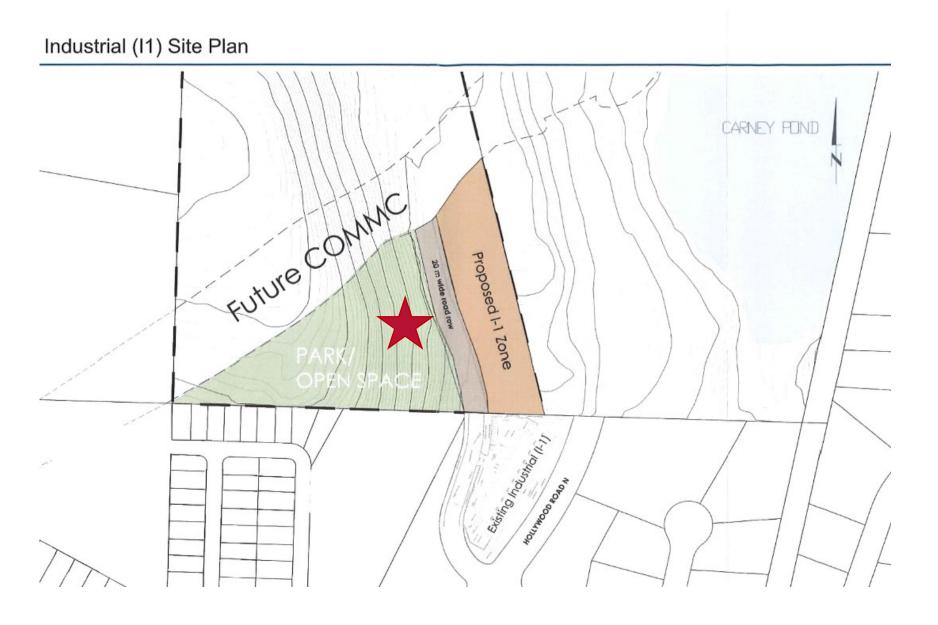

**Development Permit Application** 





### Proposal

➤ To consider the form and character of an industrial development to accommodate general business industrial use

### **Development Process**



## Context Map



OCP Future Land Use / Zoning



# Subject Property Map



## Proposal Overview





## **Project Details**

- ► Business Industrial Development
- ▶ 4 Buildings
  - ▶ 8-9 Industrial spaces each
- ▶ 73 Parking Stalls
- ▶ No variances requested

#### Site Plan





#### West Elevations – Buildings 1,2,3 and 4



### East Elevations – Buildings 1,2,3 and 4



### Landscape Plan





#### Staff Recommendation

- ➤ Staff recommend **support** for the development permit application
  - Consistent with OCP Design Guidelines; and
  - ▶ Integrated well into existing industrial area to the south



### Conclusion of Staff Remarks