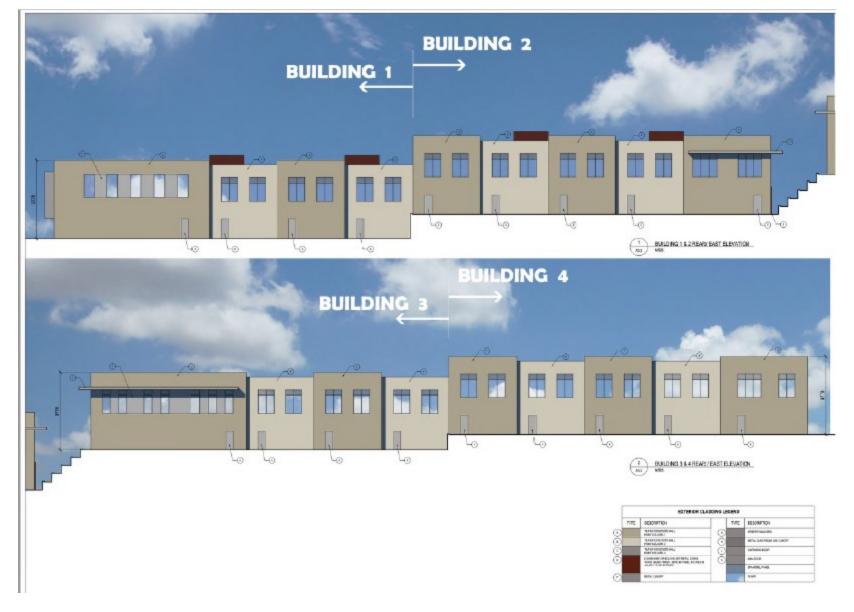

**Development Permit Application** 





### Proposal

➤ To consider the form and character of an industrial development to accommodate general business industrial use

### **Development Process**



## Context Map



OCP Future Land Use / Zoning



# Subject Property Map



## Proposal Overview





## **Project Details**

- ► Business Industrial Development
- ▶ 4 Buildings
  - ▶ 8-9 Industrial spaces each
- ▶ 73 Parking Stalls
- ▶ No variances requested

#### Site Plan





#### West Elevations – Buildings 1,2,3 and 4



### East Elevations – Buildings 1,2,3 and 4



### Landscape Plan





#### Staff Recommendation

- ➤ Staff recommend **support** for the development permit application
  - Consistent with OCP Design Guidelines; and
  - ▶ Integrated well into existing industrial area to the south



### Conclusion of Staff Remarks