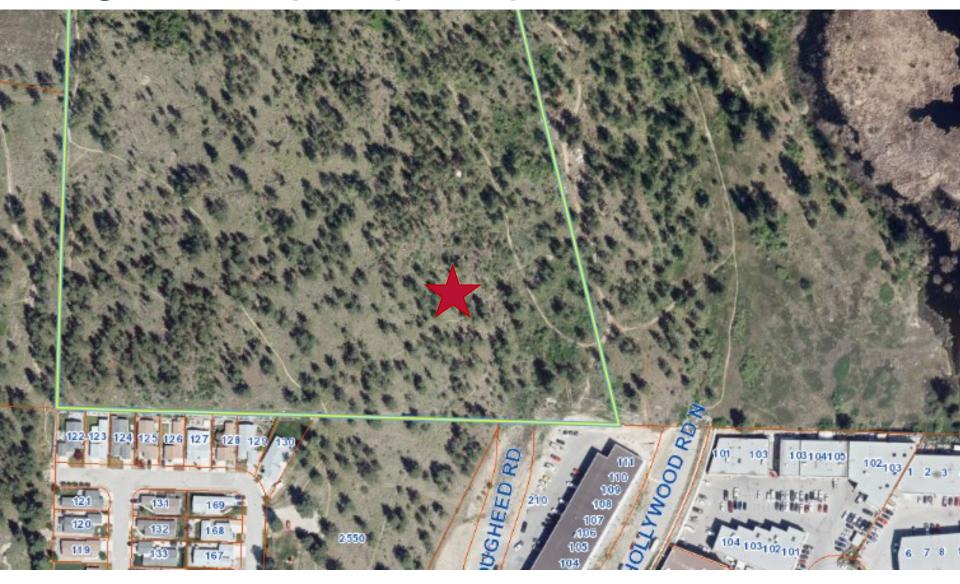

**Development Permit Application** 





### Proposal

➤ To consider the form and character of an industrial development to accommodate general business industrial use

### **Development Process**



## Context Map



OCP Future Land Use / Zoning



# Subject Property Map



## Proposal Overview





## **Project Details**

- ► Business Industrial Development
- ▶ 4 Buildings
  - ▶ 8-9 Industrial spaces each
- ▶ 73 Parking Stalls
- ▶ No variances requested

#### Site Plan





#### West Elevations – Buildings 1,2,3 and 4



### East Elevations – Buildings 1,2,3 and 4



### Landscape Plan





#### Staff Recommendation

- ➤ Staff recommend **support** for the development permit application
  - Consistent with OCP Design Guidelines; and
  - ▶ Integrated well into existing industrial area to the south



### Conclusion of Staff Remarks