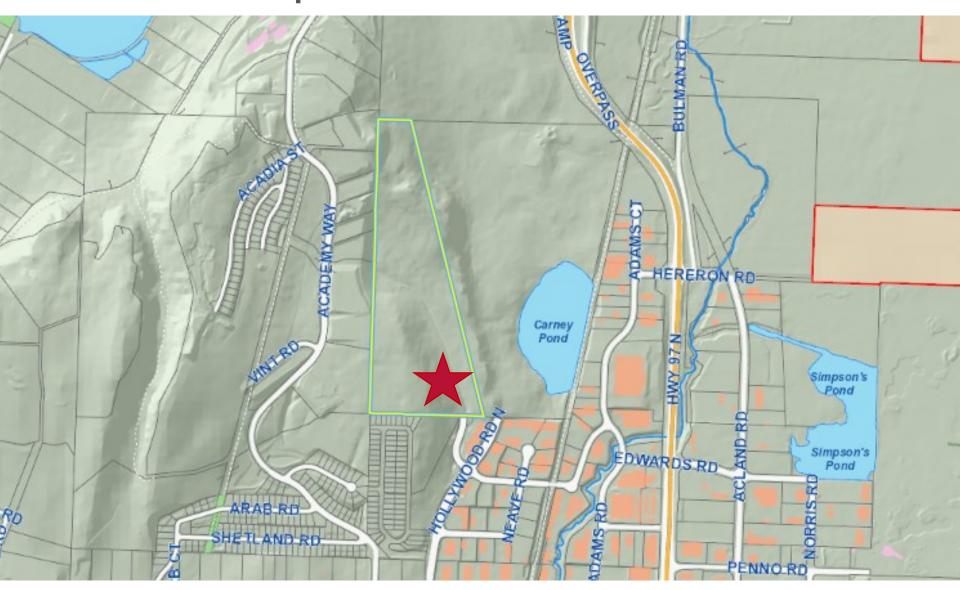

**Development Permit Application** 





### Proposal

➤ To consider the form and character of an industrial development to accommodate general business industrial use

### **Development Process**



## Context Map



OCP Future Land Use / Zoning



# Subject Property Map



## Proposal Overview





## **Project Details**

- ► Business Industrial Development
- ▶ 4 Buildings
  - ▶ 8-9 Industrial spaces each
- ▶ 73 Parking Stalls
- ▶ No variances requested

#### Site Plan





#### West Elevations – Buildings 1,2,3 and 4



### East Elevations – Buildings 1,2,3 and 4



### Landscape Plan





#### Staff Recommendation

- ➤ Staff recommend **support** for the development permit application
  - Consistent with OCP Design Guidelines; and
  - ▶ Integrated well into existing industrial area to the south



### Conclusion of Staff Remarks