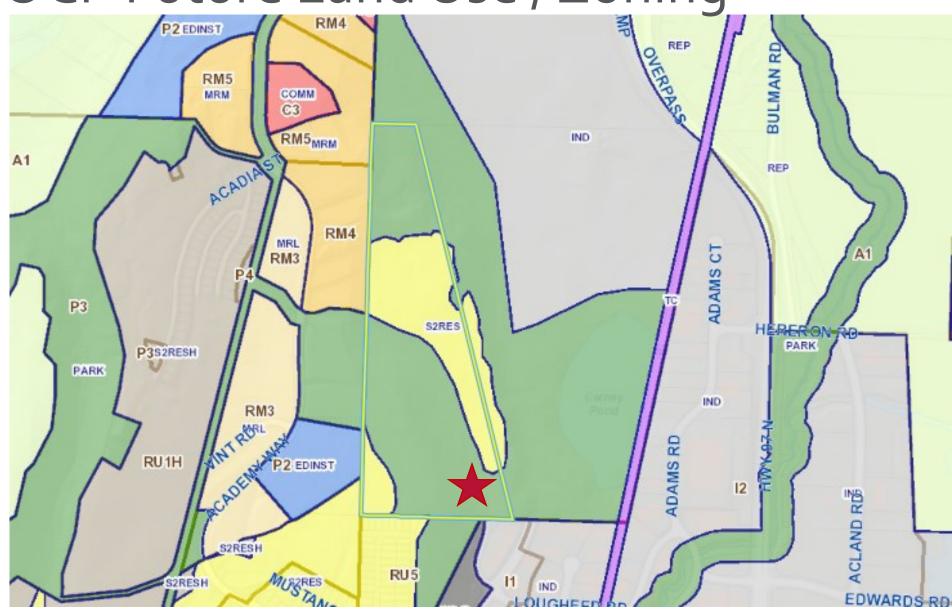

**Development Permit Application** 





### Proposal

➤ To consider the form and character of an industrial development to accommodate general business industrial use

### **Development Process**



## Context Map



OCP Future Land Use / Zoning



# Subject Property Map



## Proposal Overview





## **Project Details**

- ► Business Industrial Development
- ▶ 4 Buildings
  - ▶ 8-9 Industrial spaces each
- ▶ 73 Parking Stalls
- ▶ No variances requested

#### Site Plan





#### West Elevations – Buildings 1,2,3 and 4



### East Elevations – Buildings 1,2,3 and 4



### Landscape Plan





#### Staff Recommendation

- ➤ Staff recommend **support** for the development permit application
  - Consistent with OCP Design Guidelines; and
  - ▶ Integrated well into existing industrial area to the south



### Conclusion of Staff Remarks