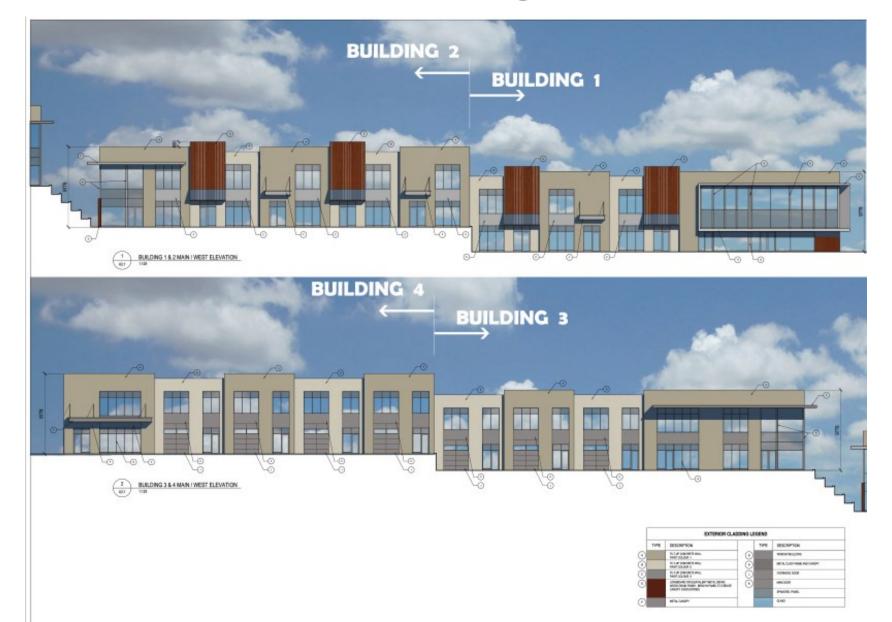

**Development Permit Application** 





### Proposal

➤ To consider the form and character of an industrial development to accommodate general business industrial use

### **Development Process**



## Context Map



OCP Future Land Use / Zoning



# Subject Property Map



## Proposal Overview





## **Project Details**

- ► Business Industrial Development
- ▶ 4 Buildings
  - ▶ 8-9 Industrial spaces each
- ▶ 73 Parking Stalls
- ▶ No variances requested

#### Site Plan





#### West Elevations – Buildings 1,2,3 and 4



### East Elevations – Buildings 1,2,3 and 4



### Landscape Plan





#### Staff Recommendation

- ➤ Staff recommend **support** for the development permit application
  - Consistent with OCP Design Guidelines; and
  - ▶ Integrated well into existing industrial area to the south



### Conclusion of Staff Remarks