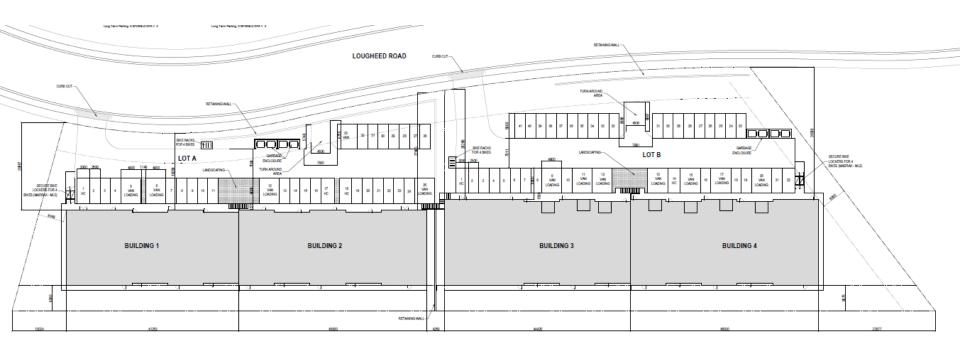

#### Site Plan

## **Project Details**

- ► Business Industrial Development
- ▶ 4 Buildings
  - ▶ 8-9 Industrial spaces each
- ▶ 73 Parking Stalls
- ▶ No variances requested