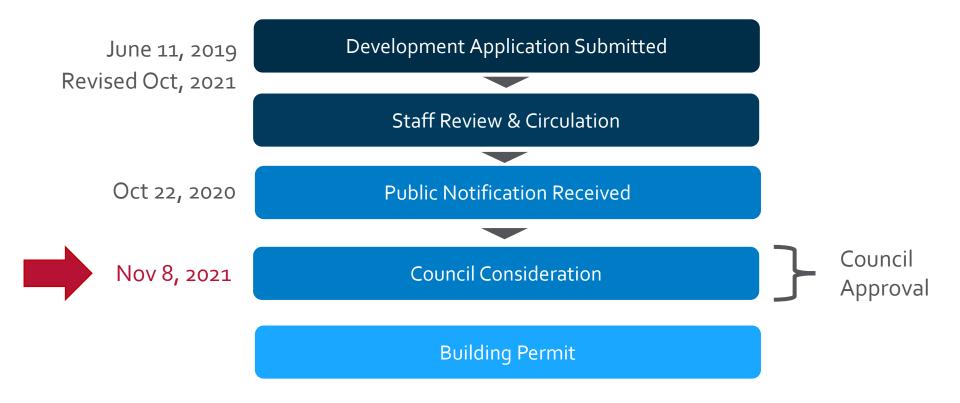

**Development Permit Application** 





### Proposal

➤ To consider the form and character of an industrial development to accommodate general business industrial use

### **Development Process**



## Context Map



OCP Future Land Use / Zoning



# Subject Property Map



## Proposal Overview





## **Project Details**

- ► Business Industrial Development
- ▶ 4 Buildings
  - ▶ 8-9 Industrial spaces each
- ▶ 73 Parking Stalls
- ▶ No variances requested

#### Site Plan





#### West Elevations – Buildings 1,2,3 and 4



### East Elevations – Buildings 1,2,3 and 4



### Landscape Plan





#### Staff Recommendation

- ➤ Staff recommend **support** for the development permit application
  - Consistent with OCP Design Guidelines; and
  - ▶ Integrated well into existing industrial area to the south



### Conclusion of Staff Remarks