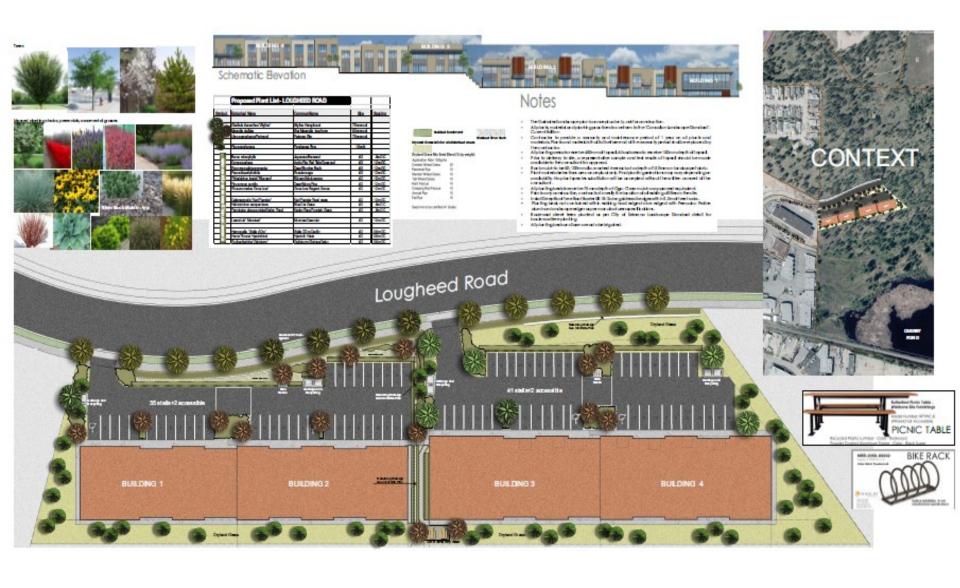

**Development Permit Application** 





### Proposal

➤ To consider the form and character of an industrial development to accommodate general business industrial use

### **Development Process**



## Context Map



OCP Future Land Use / Zoning



# Subject Property Map



## Proposal Overview





## **Project Details**

- ► Business Industrial Development
- ▶ 4 Buildings
  - ▶ 8-9 Industrial spaces each
- ▶ 73 Parking Stalls
- ▶ No variances requested

#### Site Plan





#### West Elevations – Buildings 1,2,3 and 4



### East Elevations – Buildings 1,2,3 and 4



### Landscape Plan





#### Staff Recommendation

- ➤ Staff recommend **support** for the development permit application
  - Consistent with OCP Design Guidelines; and
  - ▶ Integrated well into existing industrial area to the south



### Conclusion of Staff Remarks