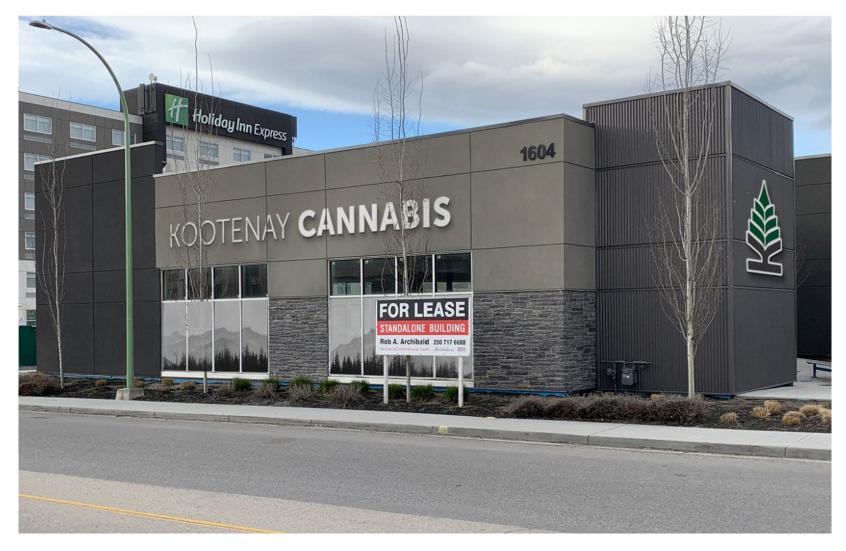

# TA21-0016 Z21-0092 1604-1620 Powick Road

Text Amendment and Rezoning Application





### Proposal

To consider a site-specific text amendment to allow for a retail cannabis sales establishment within 500 metres of other another property zoned for retail cannabis sales and within 500 metres of a middle or secondary school and to consider an application to rezone the subject property from the C<sub>4</sub> – Urban Centre Commercial zone to the C4rcs – Urban Commercial (Retail Cannabis Sales) zone.

#### **Development Process**



#### **Context Map**



Very Walkable Most errands can be accomplished on foot.



#### Some Transit

A few nearby public transportation options.



#### Very Bikeable

trips.



#### Subject Property Map



#### Site Plan



#### Street View/Rendering



Signage has been digitally superimposed



## **Rezoning Application**

Application to rezone:

- From C<sub>4</sub> Urban Centre Commercial zone
- To C4rcs Urban Centre Commercial (Retail Cannabis Sales) zone





#### Text Amendments

- To facilitate this application, site-specific text amendments are required:
  - within 500 metres of other retail cannabis sales establishments
    - 1675-1677 Commerce Avenue (+/- 424 metres)
  - within 500 metres of a middle or secondary school
    - (+/- 337 metres)

#### Text Amendments





## **Development Planning**

#### Text Amendment Applications

- 500 m separation between retail cannabis stores
  - intended to prevent clustering of use
- 500 m setback from Middle or Secondary Schools
  - intended to separate retail cannabis sales from potent