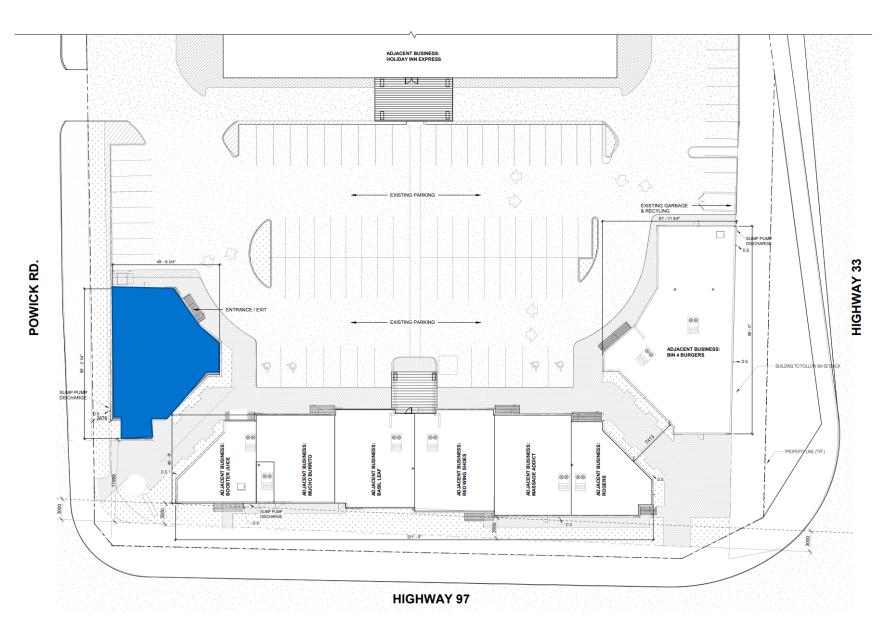

# TA21-0016 Z21-0092 1604-1620 Powick Road

Text Amendment and Rezoning Application





### Proposal

To consider a site-specific text amendment to allow for a retail cannabis sales establishment within 500 metres of other another property zoned for retail cannabis sales and within 500 metres of a middle or secondary school and to consider an application to rezone the subject property from the C<sub>4</sub> – Urban Centre Commercial zone to the C4rcs – Urban Commercial (Retail Cannabis Sales) zone.

#### **Development Process**



#### **Context Map**



Very Walkable Most errands can be accomplished on foot.



#### Some Transit

A few nearby public transportation options.



#### Very Bikeable

trips.



#### Subject Property Map



#### Site Plan



#### Street View/Rendering



Signage has been digitally superimposed



## **Rezoning Application**

Application to rezone:

- From C<sub>4</sub> Urban Centre Commercial zone
- To C4rcs Urban Centre Commercial (Retail Cannabis Sales) zone





#### Text Amendments

- To facilitate this application, site-specific text amendments are required:
  - within 500 metres of other retail cannabis sales establishments
    - 1675-1677 Commerce Avenue (+/- 424 metres)
  - within 500 metres of a middle or secondary school
    - (+/- 337 metres)

#### Text Amendments





## **Development Planning**

#### Text Amendment Applications

- 500 m separation between retail cannabis stores
  - intended to prevent clustering of use
- 500 m setback from Middle or Secondary Schools
  - intended to separate ret