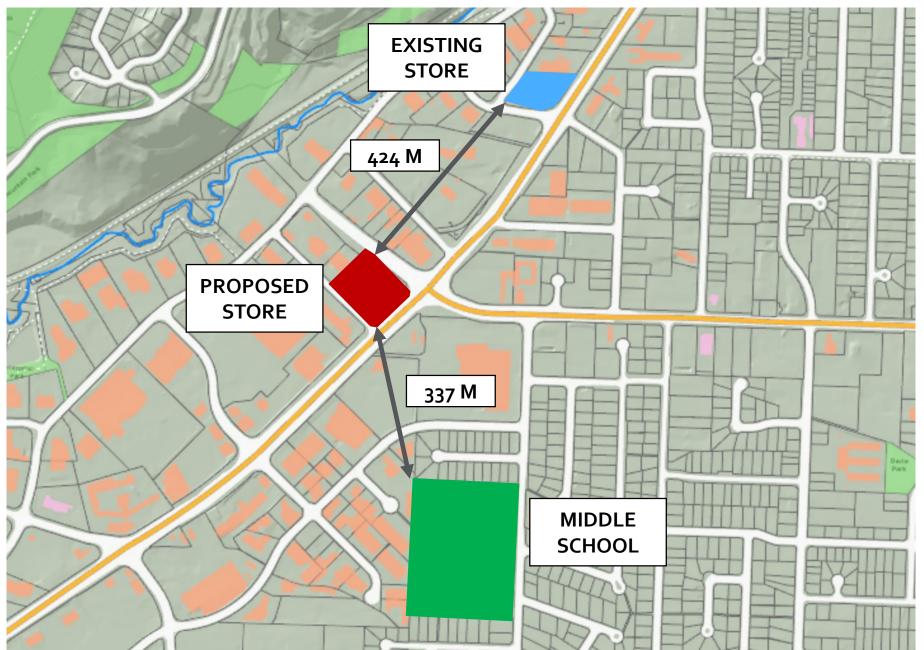

#### Text Amendments

- To facilitate this application, site-specific text amendments are required:
  - within 500 metres of other retail cannabis sales establishments
    - 1675-1677 Commerce Avenue (+/- 424 metres)
  - within 500 metres of a middle or secondary school
    - (+/- 337 metres)