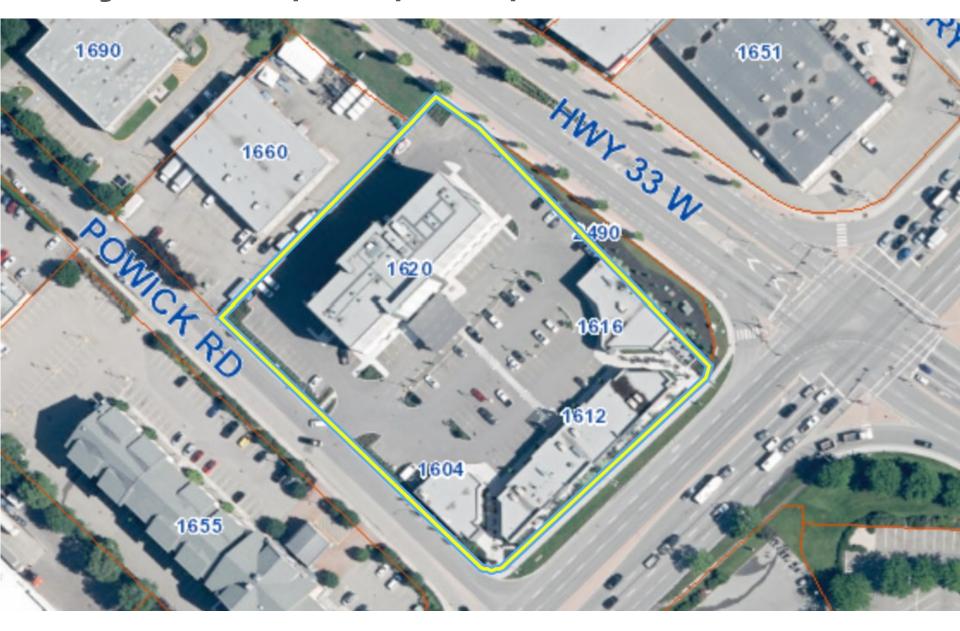

# TA21-0016 Z21-0092 1604-1620 Powick Road

Text Amendment and Rezoning Application





### Proposal

To consider a site-specific text amendment to allow for a retail cannabis sales establishment within 500 metres of other another property zoned for retail cannabis sales and within 500 metres of a middle or secondary school and to consider an application to rezone the subject property from the C<sub>4</sub> – Urban Centre Commercial zone to the C4rcs – Urban Commercial (Retail Cannabis Sales) zone.

#### **Development Process**



#### **Context Map**



Very Walkable Most errands can be accomplished on foot.



#### Some Transit

A few nearby public transportation options.



#### Very Bikeable

trips.



#### Subject Property Map



#### Site Plan



#### Street View/Rendering



Signage has been digitally superimposed



## **Rezoning Application**

Application to rezone:

- From C<sub>4</sub> Urban Centre Commercial zone
- To C4rcs Urban Centre Commercial (Retail Cannabis Sales) zone





#### Text Amendments

- To facilitate this application, site-specific text amendments are required:
  - within 500 metres of other retail cannabis sales establishments
    - 1675-1677 Commerce Avenue (+/- 424 metres)
  - within 500 metres of a middle or secondary school
    - (+/- 337 metres)

#### Text Amendments





## **Development Planning**

#### Text Amendment Applications

- 500 m separation between retail cannabis stores
  - intended to prevent clustering of use
- 500 m setback from Middle or Secondary Schools
  - intend