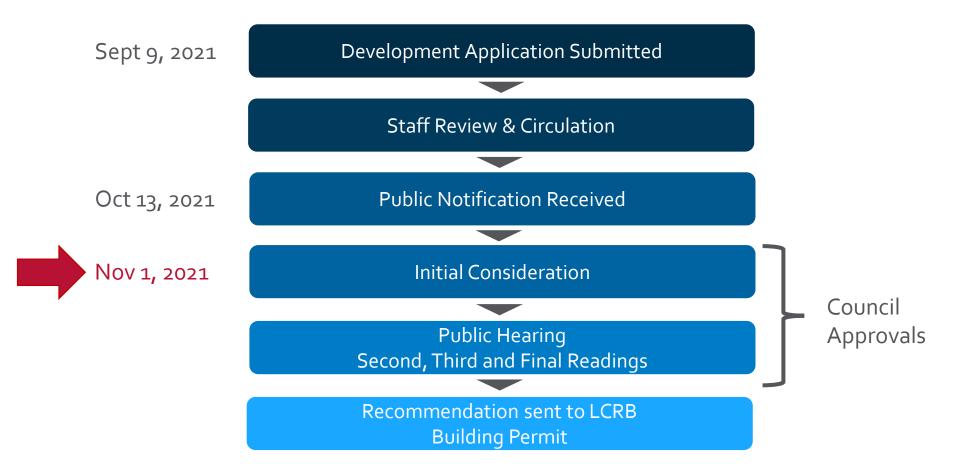

# TA21-0016 Z21-0092 1604-1620 Powick Road

Text Amendment and Rezoning Application





### Proposal

To consider a site-specific text amendment to allow for a retail cannabis sales establishment within 500 metres of other another property zoned for retail cannabis sales and within 500 metres of a middle or secondary school and to consider an application to rezone the subject property from the C<sub>4</sub> – Urban Centre Commercial zone to the C4rcs – Urban Commercial (Retail Cannabis Sales) zone.

#### **Development Process**



#### **Context Map**



Very Walkable Most errands can be accomplished on foot.



#### Some Transit

A few nearby public transportation options.



#### Very Bikeable

trips.



#### Subject Property Map



#### Site Plan



#### Street View/Rendering



Signage has been digitally superimposed



## **Rezoning Application**

Application to rezone:

- From C<sub>4</sub> Urban Centre Commercial zone
- To C4rcs Urban Centre Commercial (Retail Cannabis Sales) zone





#### Text Amendments

- To facilitate this application, site-specific text amendments are required:
  - within 500 metres of other retail cannabis sales establishments
    - 1675-1677 Commerce Avenue (+/- 424 metres)
  - within 500 metres of a middle or secondary school
    - (+/- 337 metres)

#### Text Amendments





## **D