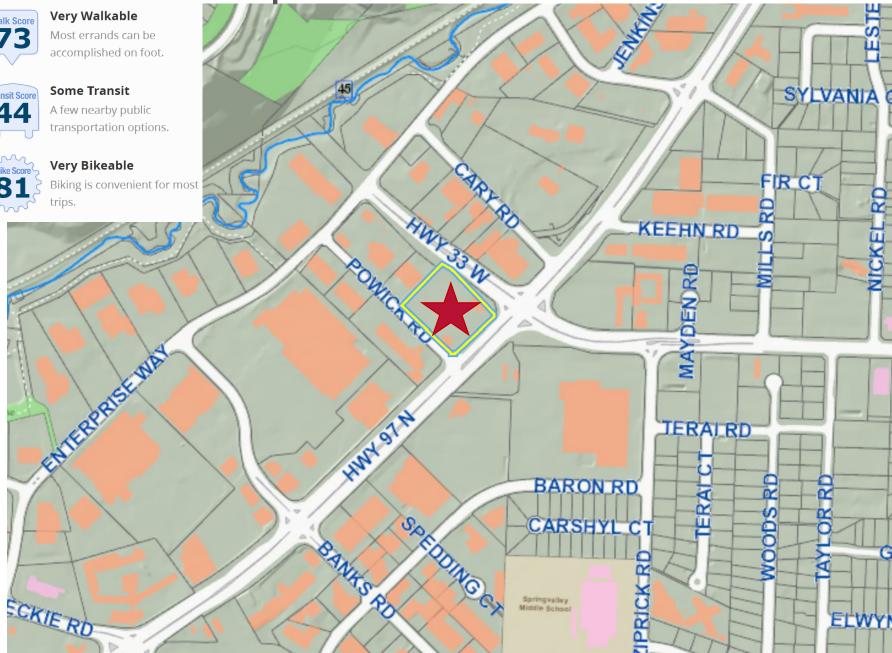

#### **Context Map**

Very Walkable Most errands can be accomplished on foot.

#### Some Transit

A few nearby public transportation options.

#### Very Bikeable

trips.