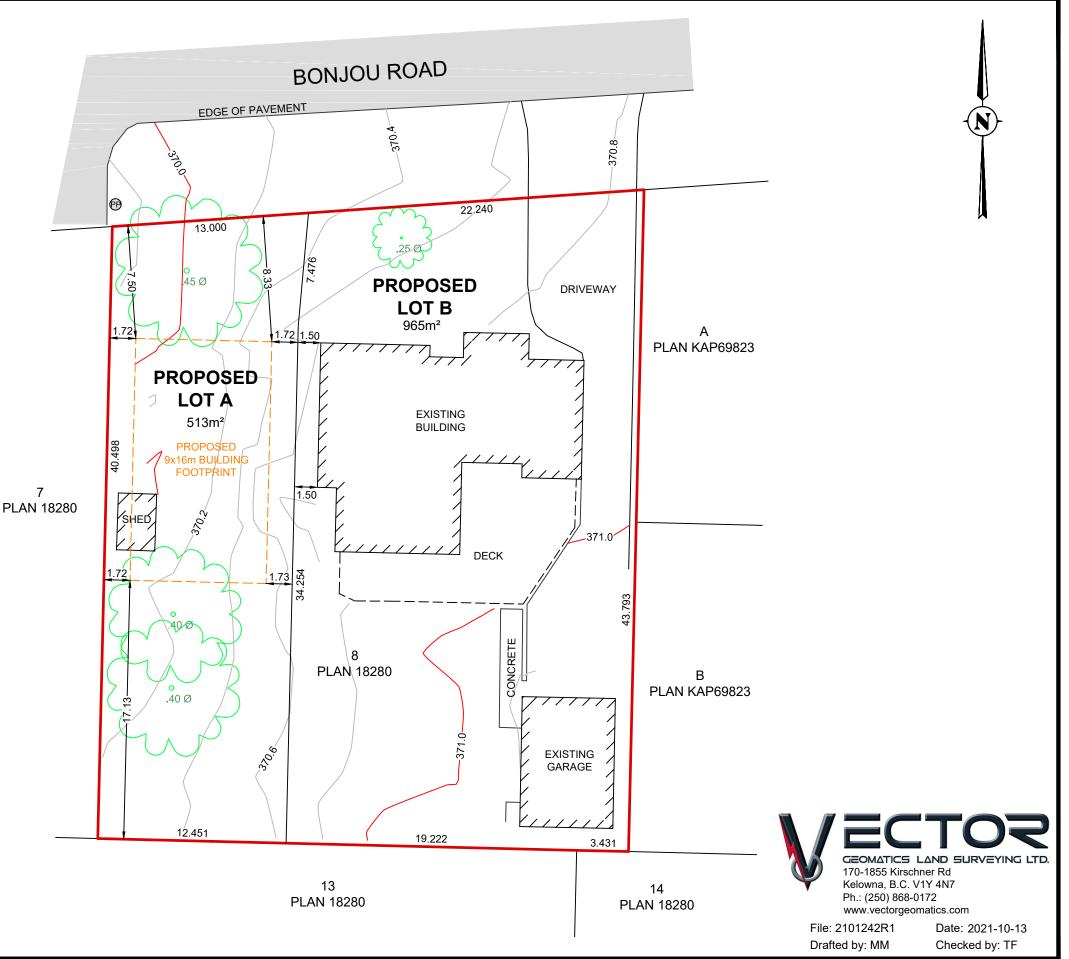

## PROPOSED SUBDIVISION PLAN OF LOT 8 DISTRICT LOT 357 SIMILKAMEEN DIVISION YALE DISTRICT PLAN 18280

PID: 008-259-909 CLIENT: KEVAN KRUGER CIVIC ADDRESS: 639 BONJOU ROAD

HORIZONTAL COORDINATE SYSTEM: UTM 11 NAD83(CSRS) VERTICAL DATUM: CGVD28 (DERIVED FROM CANNET STA BC\_KELOWNA)

DATE OF FIELD SURVEY: MAY 6, 2021

REFER TO THE CURRENT STATE OF TITLE FOR CHARGES, LIENS, AND INTERESTS AFFECTING THIS LAND.

THIS PLAN WAS PREPARED FOR DESIGN PURPOSES AND IS FOR THE EXCLUSIVE USE OF OUR CLIENT. BOUNDARIES SHOWN ARE SUBJECT TO CHANGE WITH LEGAL SURVEY. VECTOR GEOMATICS LAND SURVEYING LTD. ACCEPTS NO RESPONSIBILITY OR LIABILITY FOR ANY DAMAGES THAT MAY BE SUFFERED BY A THIRD PARTY AS A RESULT OR REPRODUCTION, TRANSMISSION, OR ALTERATION TO THIS DOCUMENT WITHOUT THE CONSENT OF VECTOR GEOMATICS LAND SURVEYING LTD.