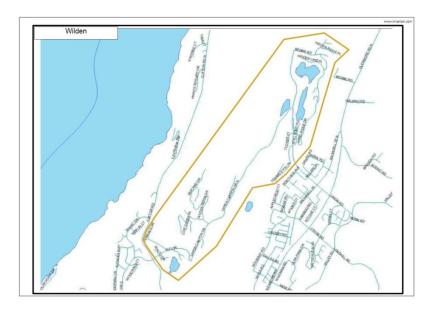

## Amendment No. 26 to Traffic Bylaw No. 8120

The Municipal Council of the City of Kelowna, in open meeting assembled, enacts that the City of Kelowna Traffic Bylaw No. 8120be amended as follows:

- 1. THAT PART 1 INTRODUCTION, 1.4 Definitions be amended by adding a new definition for "Snow Route Parking Ban" in its appropriate location that reads as follows:
  - "Snow Route Parking Ban" means no vehicle parking on designated highways during a parking ban implemented by the Public Works Manager or his designate.
- 2. AND THAT **PART 2 GENERAL REGULATIONS, 2.5 Snow and Rubbish Removal** be amended by adding new 2.5.4 <u>Snow Route Parking Ban</u> Area as follows:
  - 2.5.4 <u>Snow Route Parking Ban Area.</u> No vehicles shall be parked on highways within the designated areas identified in the Maps below after 24 hours of the City declaring the parking ban.