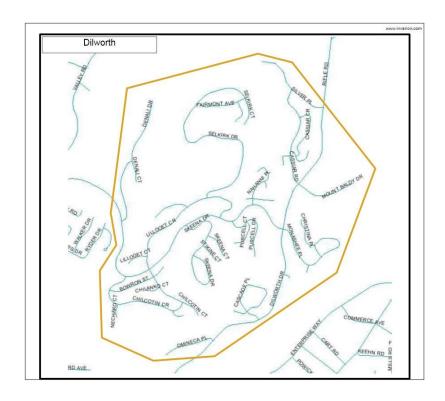

## Amendment No. 26 to Traffic Bylaw No. 8120

The Municipal Council of the City of Kelowna, in open meeting assembled, enacts that the City of Kelowna Traffic Bylaw No. 8120be amended as follows:

- 1. THAT PART 1 INTRODUCTION, 1.4 Definitions be amended by adding a new definition for "Snow Route Parking Ban" in its appropriate location that reads as follows:
  - "Snow Route Parking Ban" means no vehicle parking on designated highways during a parking ban implemented by the Public Works Manager or his designate.
- 2. AND THAT **PART 2 GENERAL REGULATIONS, 2.5 Snow and Rubbish Removal** be amended by adding new 2.5.4 <u>Snow Route Parking Ban</u> Area as follows:
  - 2.5.4 <u>Snow Route Parking Ban Area.</u> No vehicles shall be parked on highways within the designated areas identified in the Maps below after 24 hours of the City declaring the parking ban.