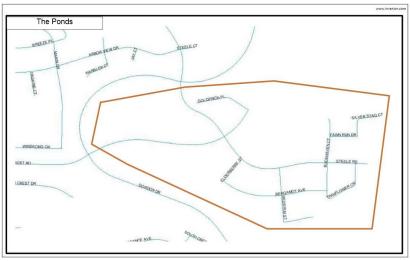

## Amendment No. 26 to Traffic Bylaw No. 8120

The Municipal Council of the City of Kelowna, in open meeting assembled, enacts that the City of Kelowna Traffic Bylaw No. 8120be amended as follows:

- 1. THAT PART 1 INTRODUCTION, 1.4 Definitions be amended by adding a new definition for "Snow Route Parking Ban" in its appropriate location that reads as follows:
  - "Snow Route Parking Ban" means no vehicle parking on designated highways during a parking ban implemented by the Public Works Manager or his designate.
- 2. AND THAT **PART 2 GENERAL REGULATIONS, 2.5 Snow and Rubbish Removal** be amended by adding new 2.5.4 <u>Snow Route Parking Ban</u> Area as follows:
  - 2.5.4 <u>Snow Route Parking Ban Area.</u> No vehicles shall be parked on highways within the designated areas identified in the Maps below after 24 hours of the City declaring the parking ban.