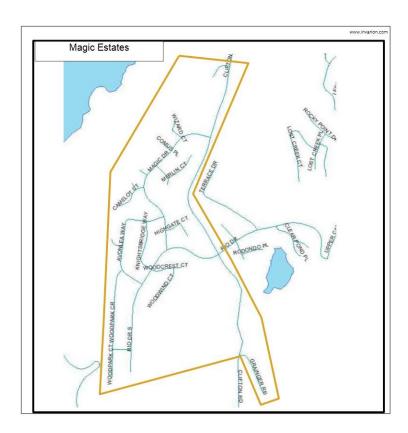

## Amendment No. 26 to Traffic Bylaw No. 8120

The Municipal Council of the City of Kelowna, in open meeting assembled, enacts that the City of Kelowna Traffic Bylaw No. 8120be amended as follows:

- 1. THAT PART 1 INTRODUCTION, 1.4 Definitions be amended by adding a new definition for "Snow Route Parking Ban" in its appropriate location that reads as follows:
  - "Snow Route Parking Ban" means no vehicle parking on designated highways during a parking ban implemented by the Public Works Manager or his designate.
- 2. AND THAT **PART 2 GENERAL REGULATIONS, 2.5 Snow and Rubbish Removal** be amended by adding new 2.5.4 <u>Snow Route Parking Ban</u> Area as follows:
  - 2.5.4 <u>Snow Route Parking Ban Area.</u> No vehicles shall be parked on highways within the designated areas identified in the Maps below after 24 hours of the City declaring the parking ban.