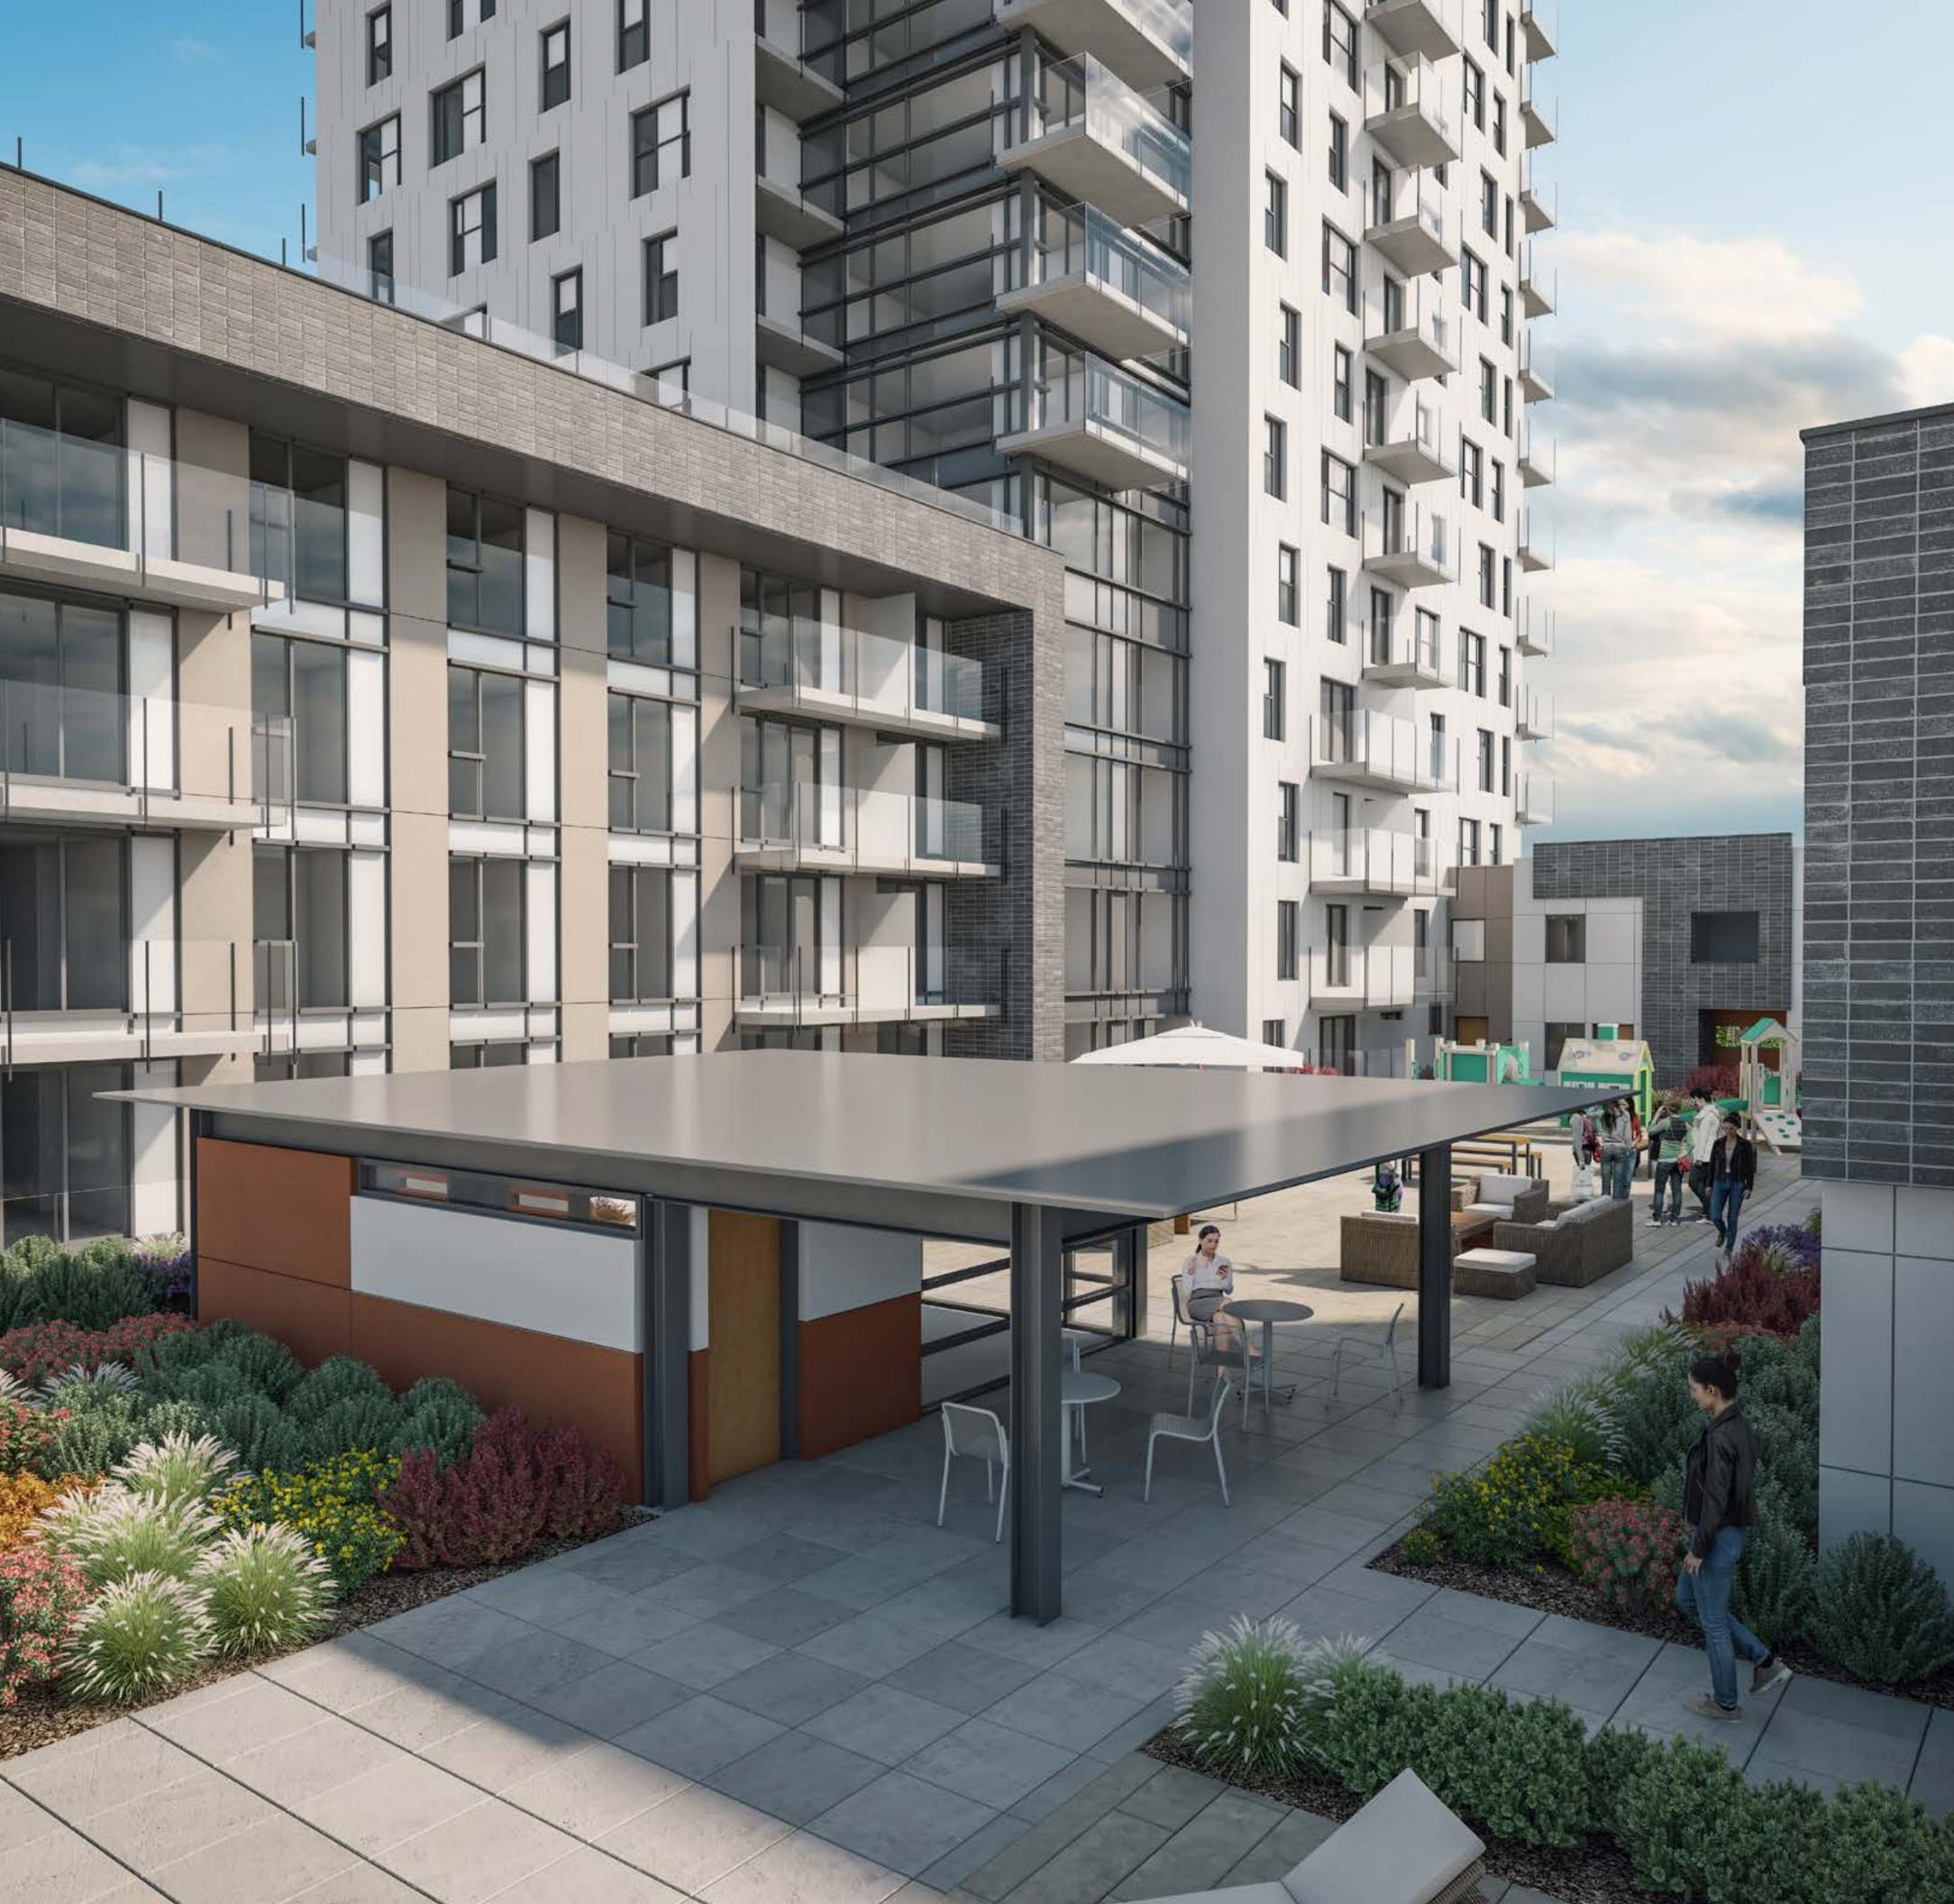

#### **Outdoor Amenities on Levels 4 & 8**

- Large private courtyard on level 4 with common areas, bbq area and amenity building
- Rooftop garden on level 8 with common areas and planter boxes

#### **Daycare and Outdoor Play Area**

- At grade access on south-west building corner
- Support for young families living in the building and surrounding neighbourhood
- 336sm of indoor daycare space

#### Leadership in Climate Change

- Voluntary implementation of Step Code 3
- Passive energy and sustainability design principles
- Landscaping to reduce ambient temperature around the building
- Landscaping to minimize water consumption
- Construction waste diversion target of 60%
- 25% of parking supports vehicle charging
- Car share options

### **Residential Character of Bertram Streetscape is Strengthened**

- Residential setbacks are typical for Bertram Street
- Walkout townhomes reinforce the residential feel
- Mature street trees are preserved and new trees are planted
- Sidewalk and lighting improvements create welcoming and safe spaces
- Parkade is limited to 3 storeys and hidden from Bertram Street

#### **Proposed Building Heights Setback and Stepback from Neighbours**

- Building heights are lower or one storey higher than adjacent apartments
- The apartment is set back from neighbours toward the middle of the site lacksquare
- The narrow form minimizes shadow and maximizes sky view better than a low and wide building

#### Vehicle and Parking Management

- All required parking is accommodated on site, no parking variance
- Rear lane is widened to support vehicle access
- Secure bicycle spaces are provided in the parkade and in-suites
- Car share agreement will be pursued with Modo