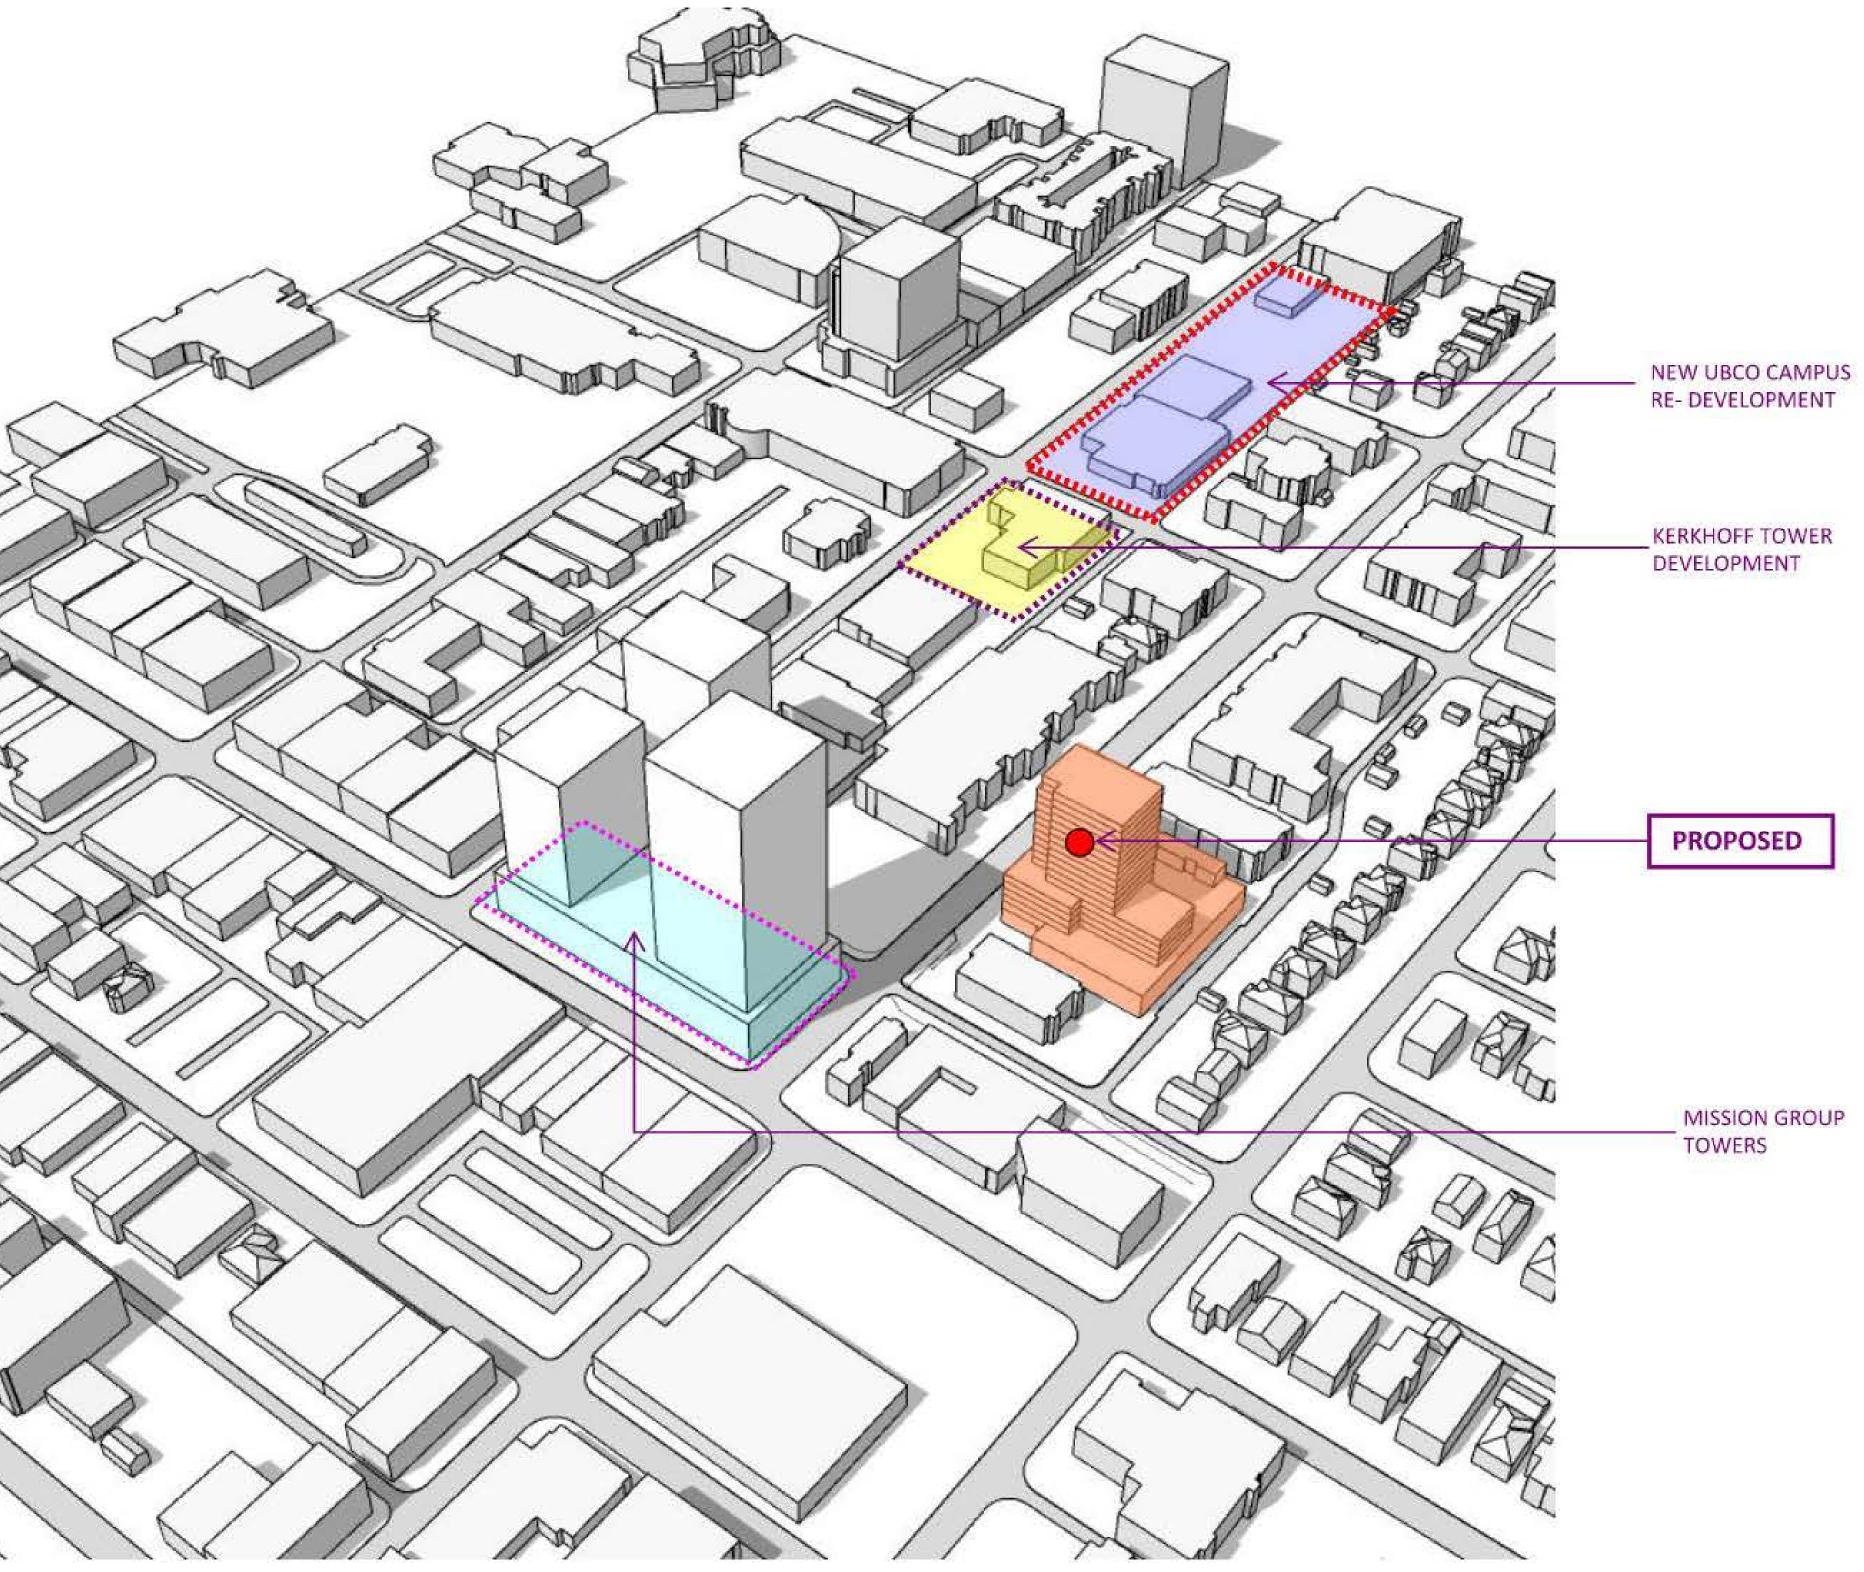

# NEIGHBOURHOOD FIT

### **Residential Character of Bertram Streetscape is Strengthened**

- Residential setbacks are typical for Bertram Street
- Walkout townhomes reinforce the residential feel
- Mature street trees are preserved and new trees are planted
- Sidewalk and lighting improvements create welcoming and safe spaces
- Parkade is limited to 3 storeys and hidden from Bertram Street

#### **Proposed Building Heights Setback and Stepback from Neighbours**

- Building heights are lower or one storey higher than adjacent apartments
- The apartment is set back from neighbours toward the middle of the site lacksquare
- The narrow form minimizes shadow and maximizes sky view better than a low and wide building

#### Vehicle and Parking Management

- All required parking is accommodated on site, no parking variance
- Rear lane is widened to support vehicle access
- Secure bicycle spaces are provided in the parkade and in-suites
- Car share agreement will be pursued with Modo

#### **Careful Attention to Shared Property Lines**

- Landscaping, paving and fencing along shared property lines has been designed in consultation with neighbours
- Both privacy and CPTED techniques have been considered