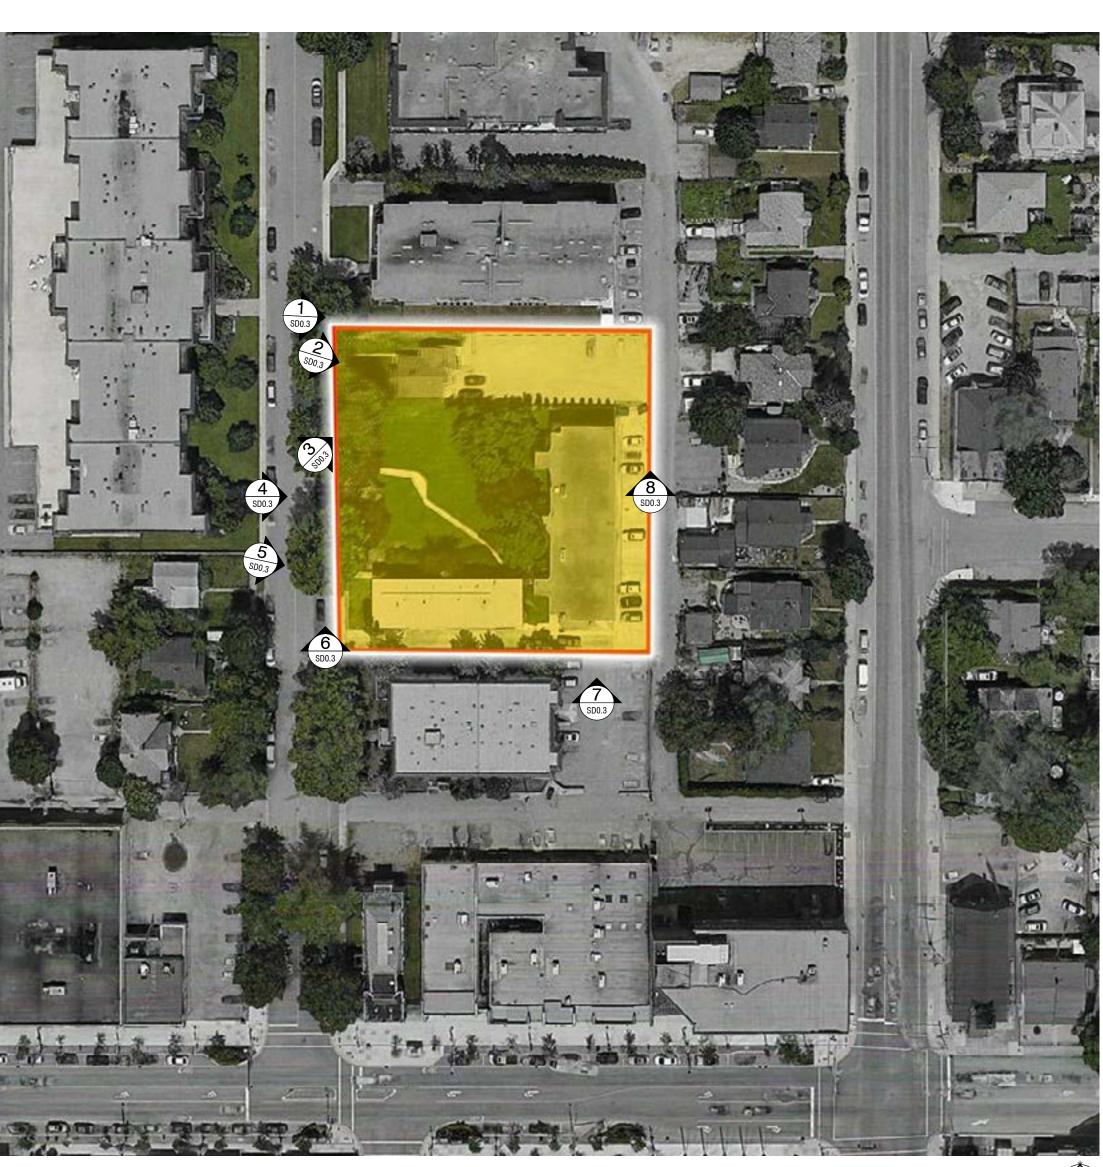

### Site Location & Context

1 DP - STREETSCAPE VIEW 01 (LOOKING EAST) SCALE: 1 : 1

2 DP - STREETSCAPE VIEW 02 (LOOKING SOUTH EAST) SCALE: 1 : 1

3 DP - STREETSCAPE VIEW 03 (LOOKING NORTH) SCALE: 1 : 1

6 DP - STREETSCAPE VIEW 06 (LOOKING NORTH) SCALE: 1 : 1

8 DP - STREETSCAPE VIEW 08 (LOOKING NORTH) SCALE: 1 : 1

9 DP - STREETSCAPE PLAN DP0.2 SCALE: 1 : 100

4 DP - STREETSCAPE VIEW 04 (LOOKING NORTH-EAST) SCALE: 1 : 1