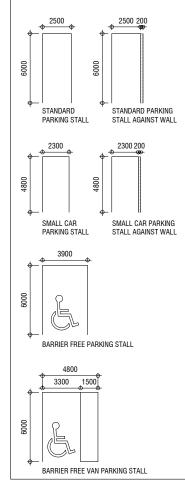

P.)

-SCREEN PLANTING FOR PARKADE WALL (TYP.)

-DECORATIVE PAVER BAND (TYP.)

-DECIDUOUS TREE INSIDE TREE GRATE (FRAXINUS AMERICANA 'AUTUMN PURPLE') (TYP.)

### Floor Plan - Level 1

Floor Plan - Symbol Legend - - INDICATES BUILDING OUTLINE ABOVE - - INDICATES BUILDING OUTLINE BELOW INDICATES PROPOSED COLUMNS INDICATES PROPOSED STRUCTURAL SHEAR WALLS & Elevator core

CPTED PRINCIPALS -LIGHT COLOURED PAINTED FINISH TO WALLS, COLUMNS -AVOID HIDDEN CORNERS AND INSTALL CONVEX MIRRORS AS NEEDED -PROVIDED VISION PANELS IN DOOR LEADING TO PUBLICLY VISIBLE AREAS -PROVIDE GLAZING TO ELEVATOR LOBBY -ENSURE ADEOUATE LIGHTING THROUGHOUT PARKING AREA -INSTALL HAROWIRED VIDEO SURVEILLANCE EOUIPMENT TO PARKING AREAS -PROVIDE ROUGH SURFACE FINISH TO RAMPS TO DETER SKATEBOARDERS

#### PARKING STALL SIZES





# Looking South-East



# Looking North-East



# Looking North-West



# Looking South-West