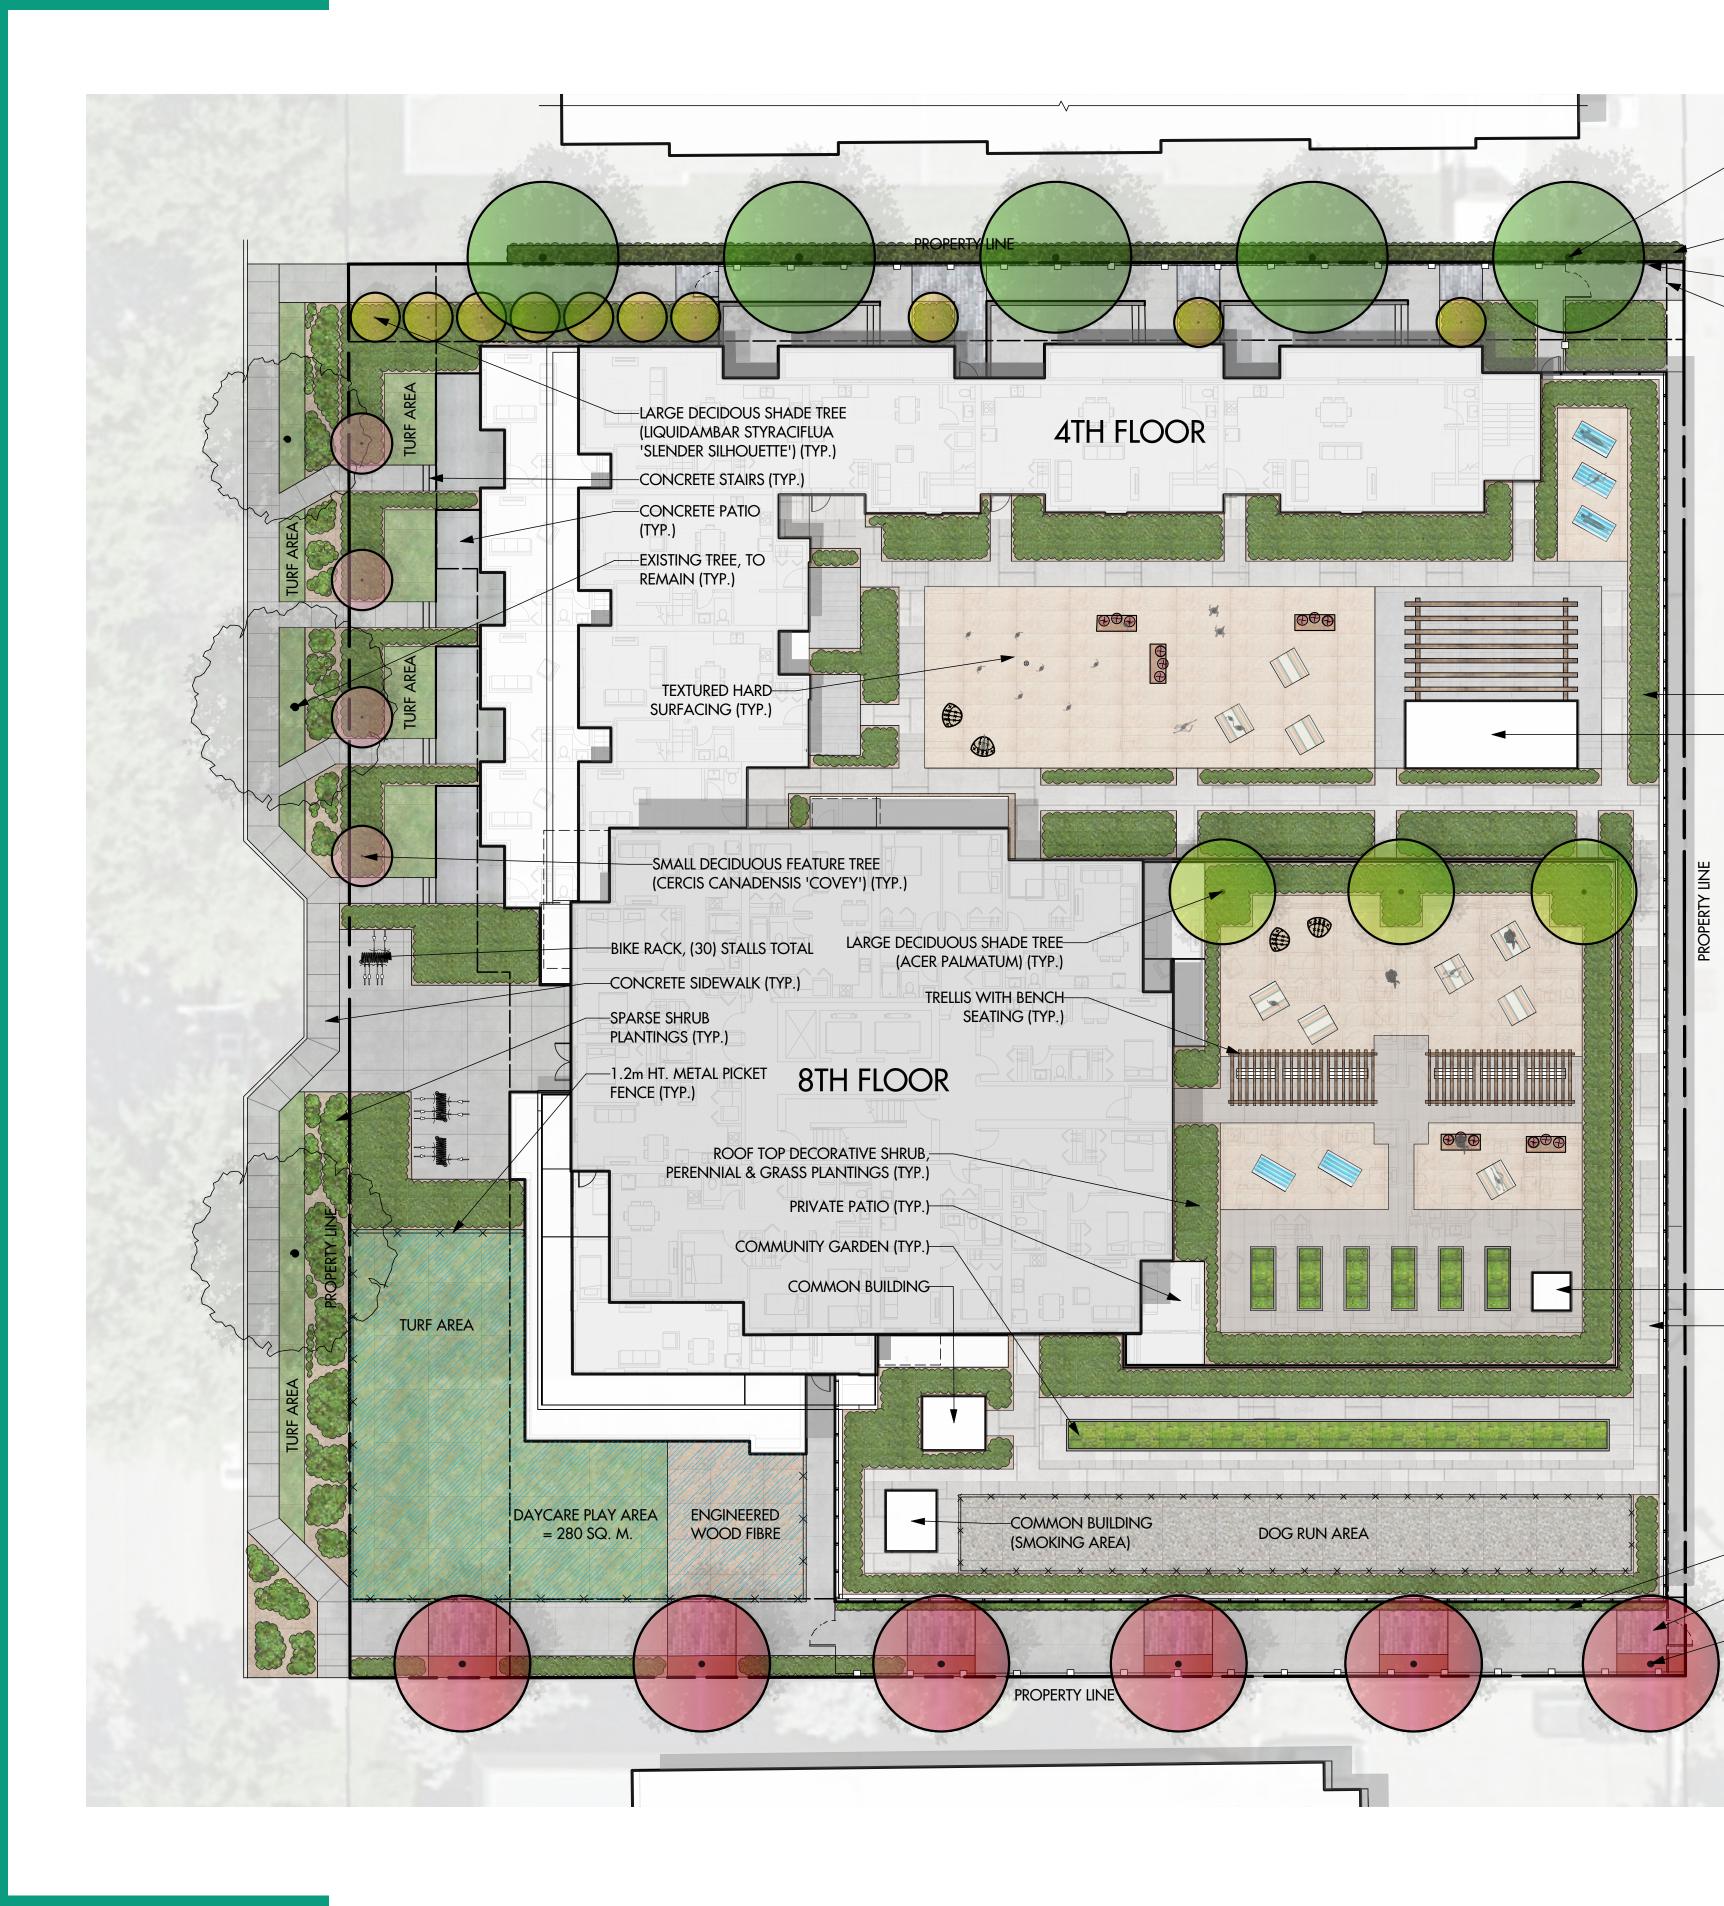

#### **Outdoor Amenities on Levels 4 & 8**

- Large private courtyard on level 4 with common areas, bbq area and amenity building
- Rooftop garden on level 8 with common areas and planter boxes

#### **Daycare and Outdoor Play Area**

- At grade access on south-west building corner
- Support for young families living in the building and surrounding neighbourhood
- 336sm of indoor daycare space

## Site Plan

-LARGE DECIDUOUS TREE PLANTING (GLEDITSIA TRIACANTHOS 'SKYCOLE') AND SHRUB BUGGEREING OFF-PROPERTY FOR ADJACENT NEIGHBOUR (TYP.)

-SHRUB PLANTING (TYP.)

-1.8m HT. METAL PICKET FENCE (TYP.)

-1.8m HT. METAL PICKET GATE (TYP.)

-RAISED PLANTING AREA (TYP.) -COMMON USE BUILDING

-GARDEN SHED -PEDESTAL PAVERS (TYP.)

-SCREEN PLANTING FOR PARKADE WALL (TYP.)

-DECORATIVE PAVER BAND (TYP.)

-DECIDUOUS TREE INSIDE TREE GRATE (FRAXINUS AMERICANA 'AUTUMN PURPLE') (TYP.)