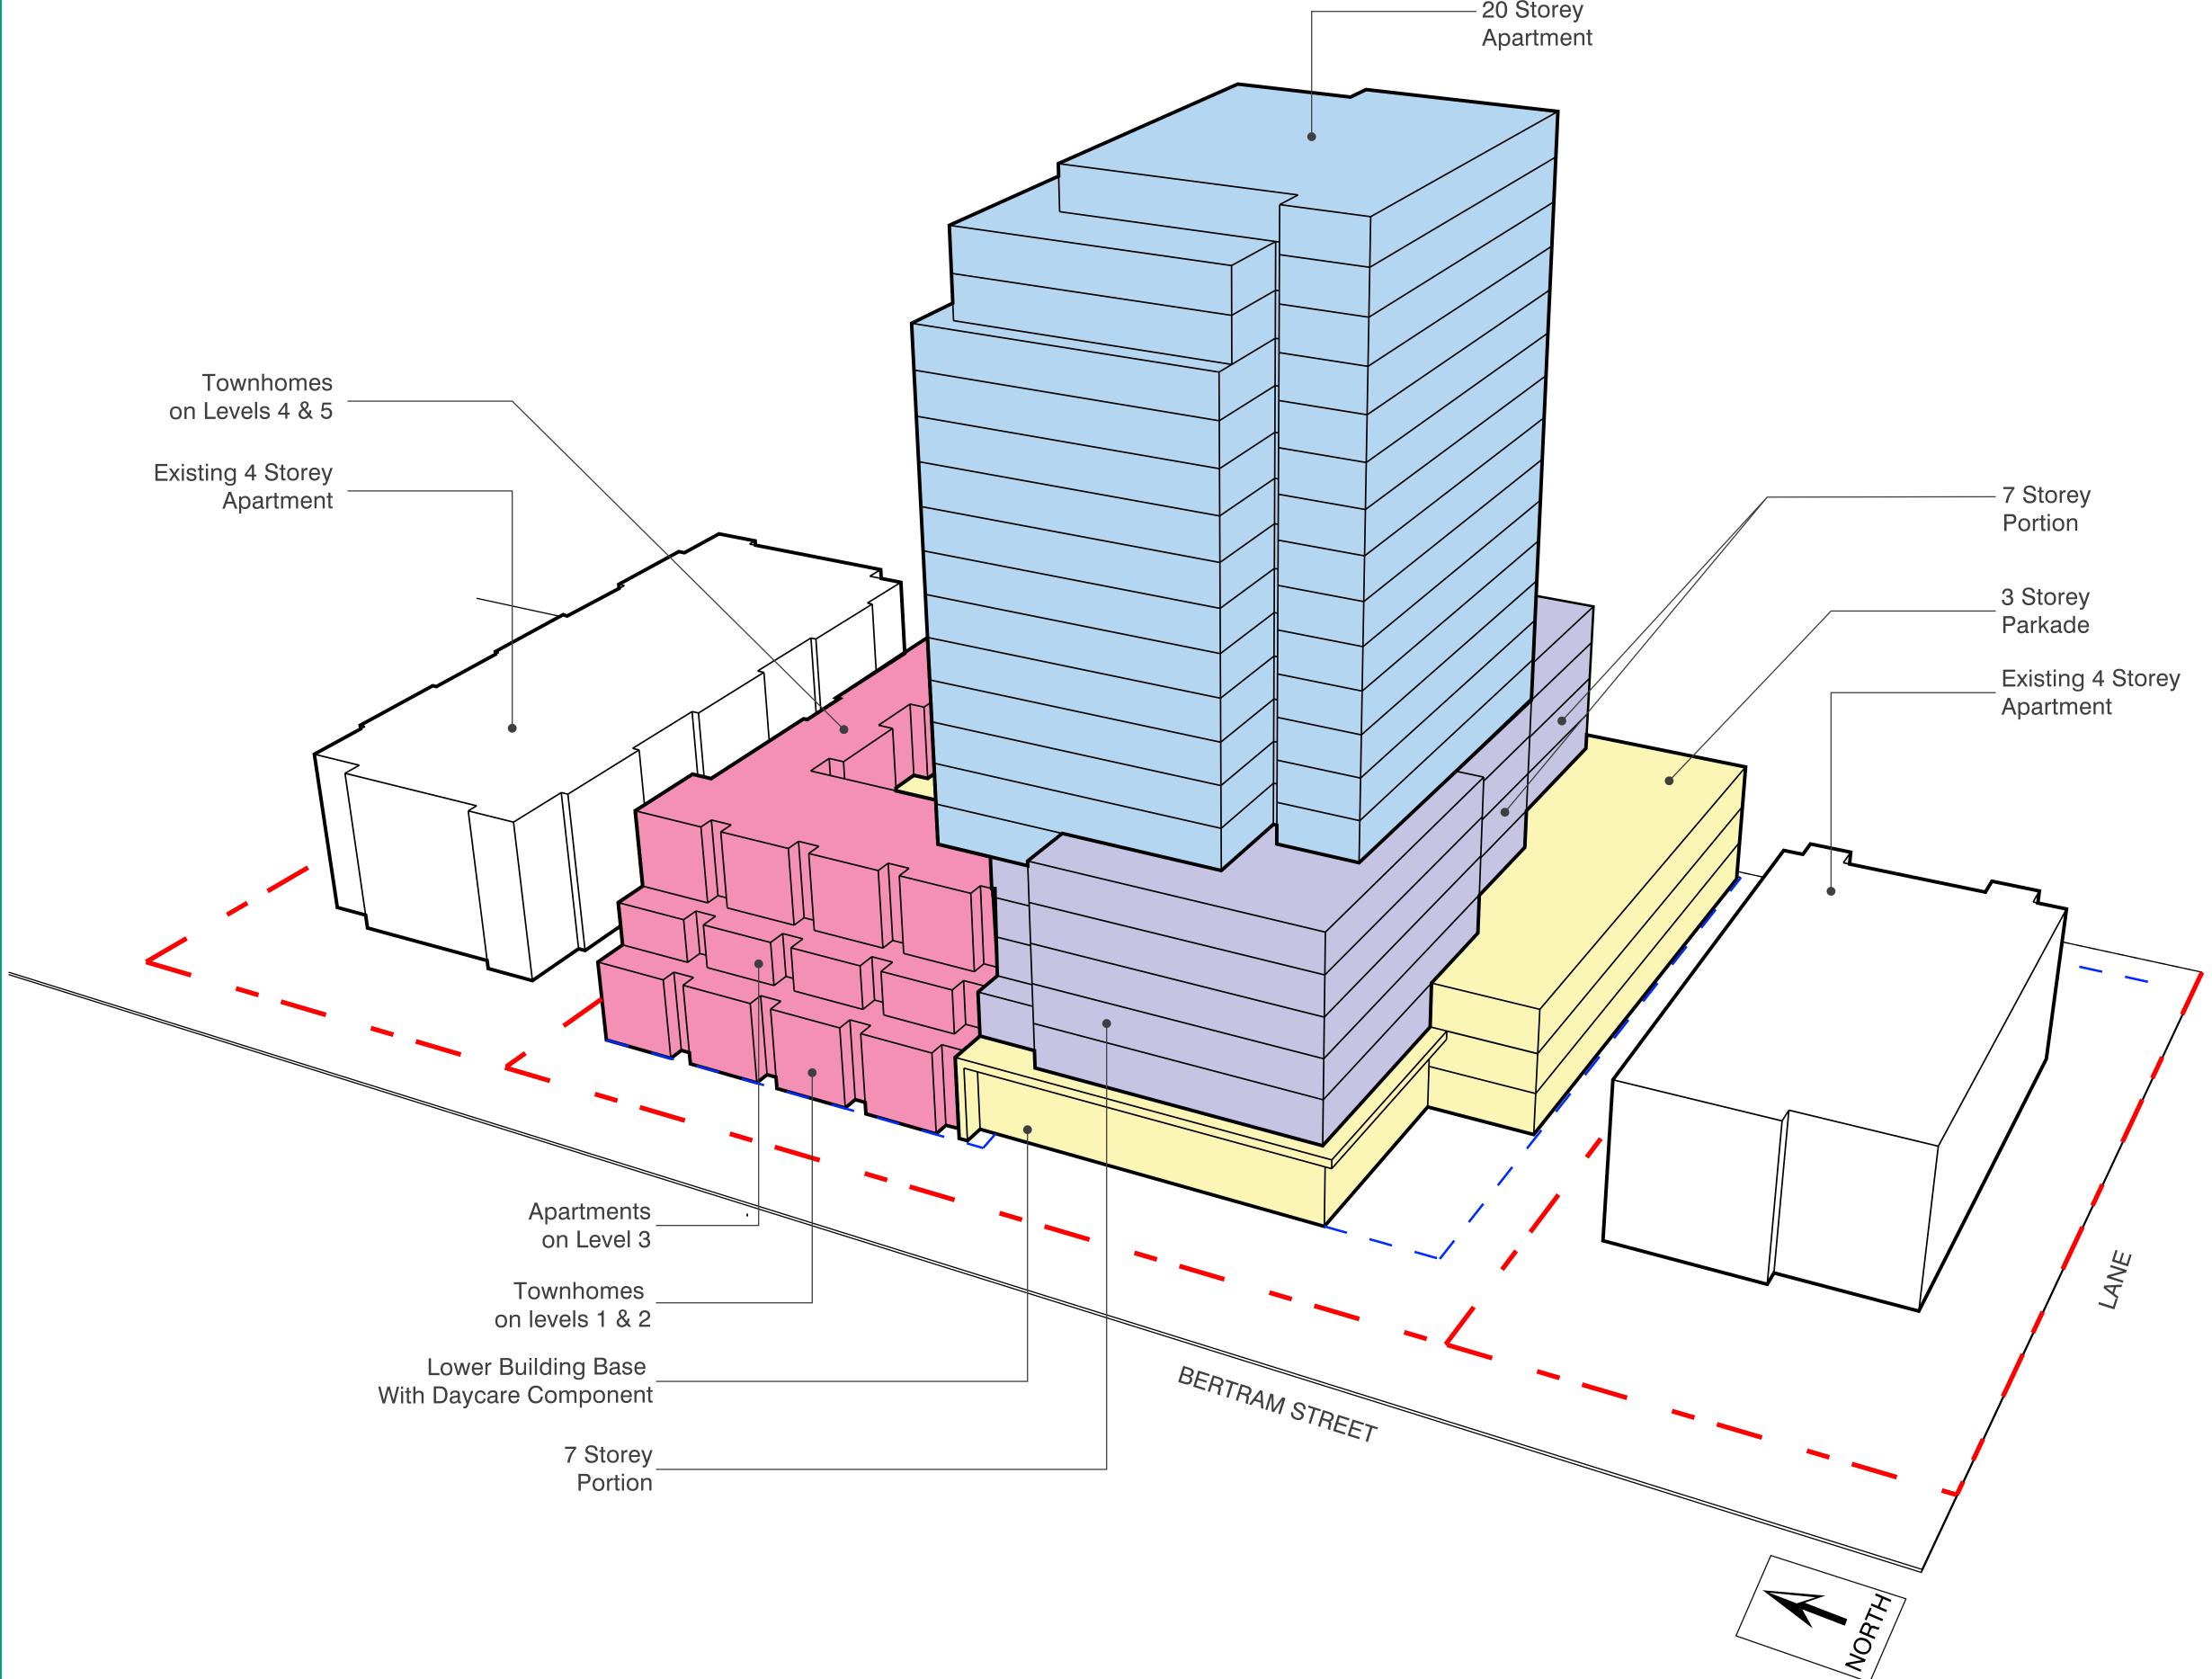

e pursued with Modo

#### **Careful Attention to Shared Property Lines**

- Landscaping, paving and fencing along shared property lines has been designed in consultation with neighbours
- Both privacy and CPTED techniques have been considered

#### **Comprehensive Public Envolvement**

- Public engagement and consulatation with neighbourhood and interest based organizations
- Key changes made through engagement feedback such as commitment to climate mitigation and Step
- Code 3, inclusion of electric vehicle charging stalls, accomodation for more 3 bedroom family units, landscaping along shared property lines that minimize maintenance needs for adjacent owners and reduced impacts of vehicle lighting to ensure implementation of CPTED principles

### Site Concept







### Massing Concept



- 20 Storey

## Site Plan





-LARGE DECIDUOUS TREE PLANTING (GLEDITSIA TRIACANTHOS 'SKYCOLE') AND SHRUB BUGGEREING OFF-PROPERTY FOR ADJACENT NEIGHBOUR (TYP.)

-SHRUB PLANTING (TYP.)

-1.8m HT. METAL PICKET FENCE (TYP.)

-1.8m HT. METAL PICKET GATE (TYP.)

-RAISED PLANTING AREA (TYP.) -COMMON USE BUILDING

-GARDEN SHED -PEDESTAL PAVERS (TYP.)

-SCREEN PLANTING FOR PARKADE WALL (TYP.)

-DECORATIVE PAVER BAND (TYP.)

-DECIDUOUS TREE INSIDE TREE GRATE (FRAXINUS AMERICANA 'AUTUMN PURPLE') (TYP.)

### Floor Plan - Level 1

Floor Plan - Symbol Legend - - INDICATES BUILDING OUTLINE ABOVE - - INDICATES BUILDING OUTLINE BELOW INDICATES PROPOSED COLUMNS INDICATES PROPOSED STRUCTURAL SHEAR WALLS & Elevator core

CPTED PRINCIPALS -LIGHT COLOURED PAINTED FINISH TO WALLS, COLUMNS -AVOID HIDDEN CORNER