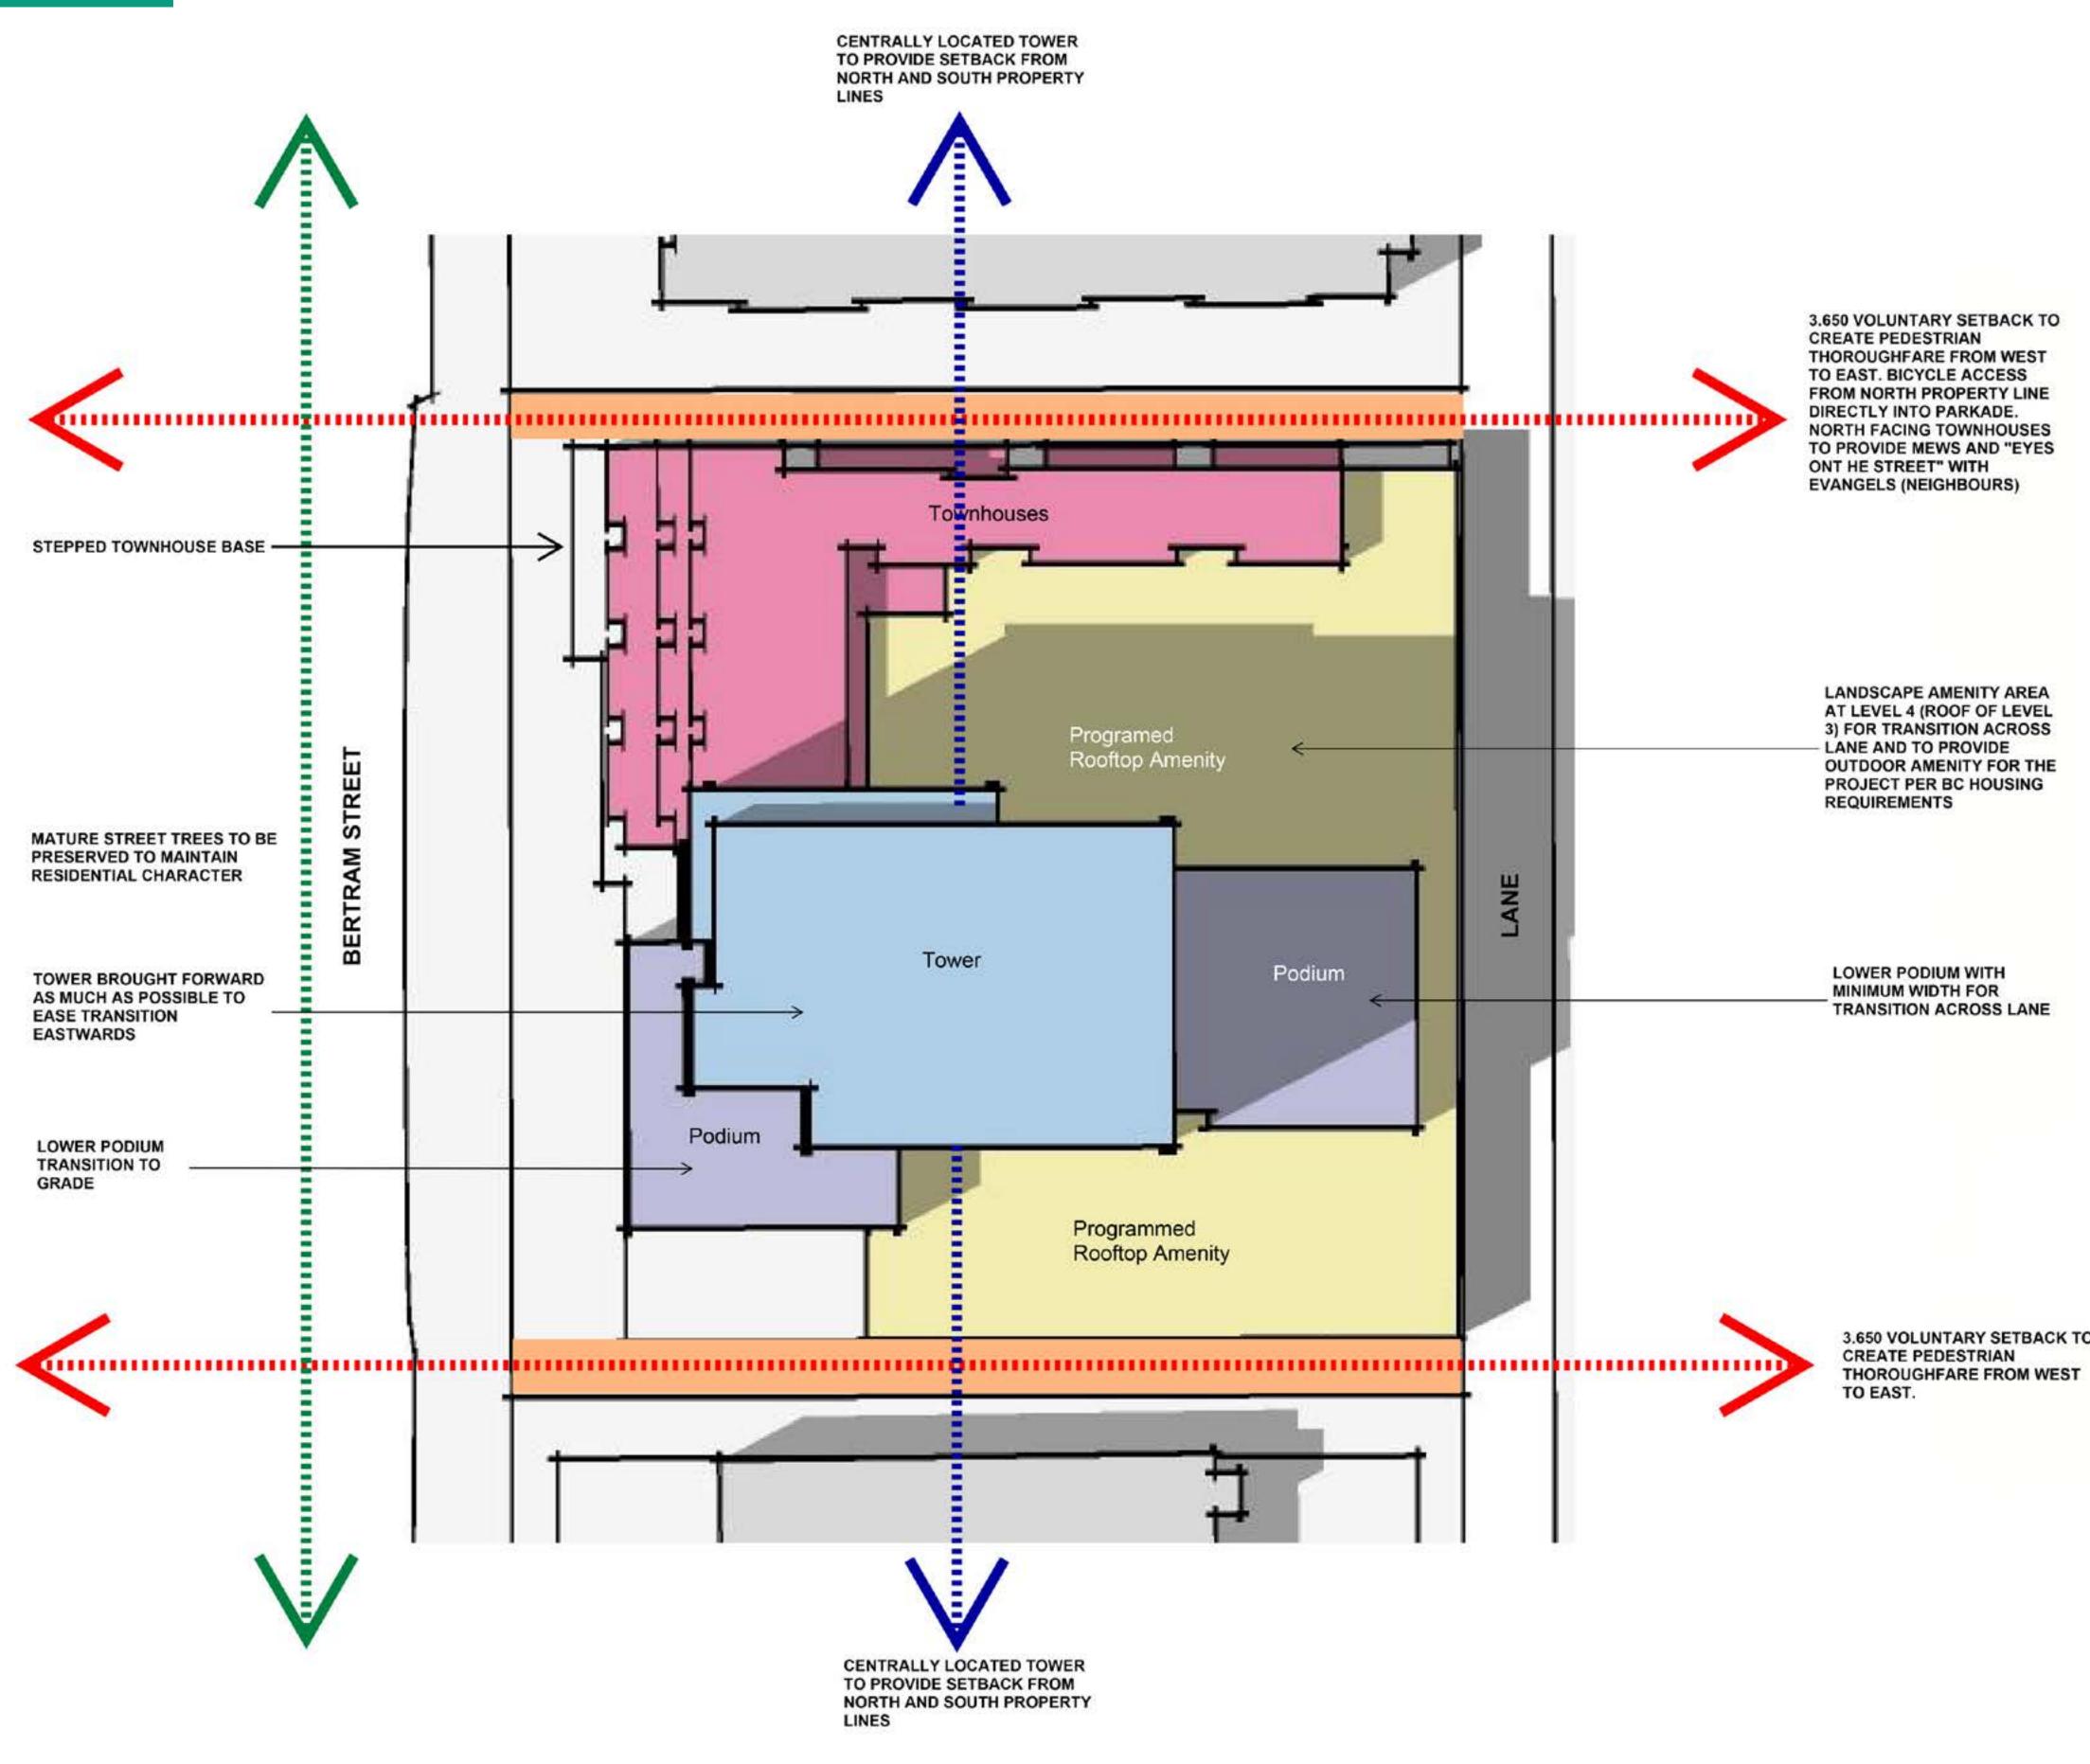

# NEIGHBOURHOOD FIT

### **Residential Character of Bertram Streetscape is Strengthened**

- Residential setbacks are typical for Bertram Street
- Walkout townhomes reinforce the residential feel
- Mature street trees are preserved and new trees are planted
- Sidewalk and lighting improvements create welcoming and safe spaces
- Parkade is limited to 3 storeys and hidden from Bertram Street

#### **Proposed Building Heights Setback and Stepback from Neighbours**

- Building heights are lower or one storey higher than adjacent apartments
- The apartment is set back from neighbours toward the middle of the site lacksquare
- The narrow form minimizes shadow and maximizes sky view better than a low and wide building

#### Vehicle and Parking Management

- All required parking is accommodated on site, no parking variance
- Rear lane is widened to support vehicle access
- Secure bicycle spaces are provided in the parkade and in-suites
- Car share agreement will be pursued with Modo

#### **Careful Attention to Shared Property Lines**

- Landscaping, paving and fencing along shared property lines has been designed in consultation with neighbours
- Both privacy and CPTED techniques have been considered