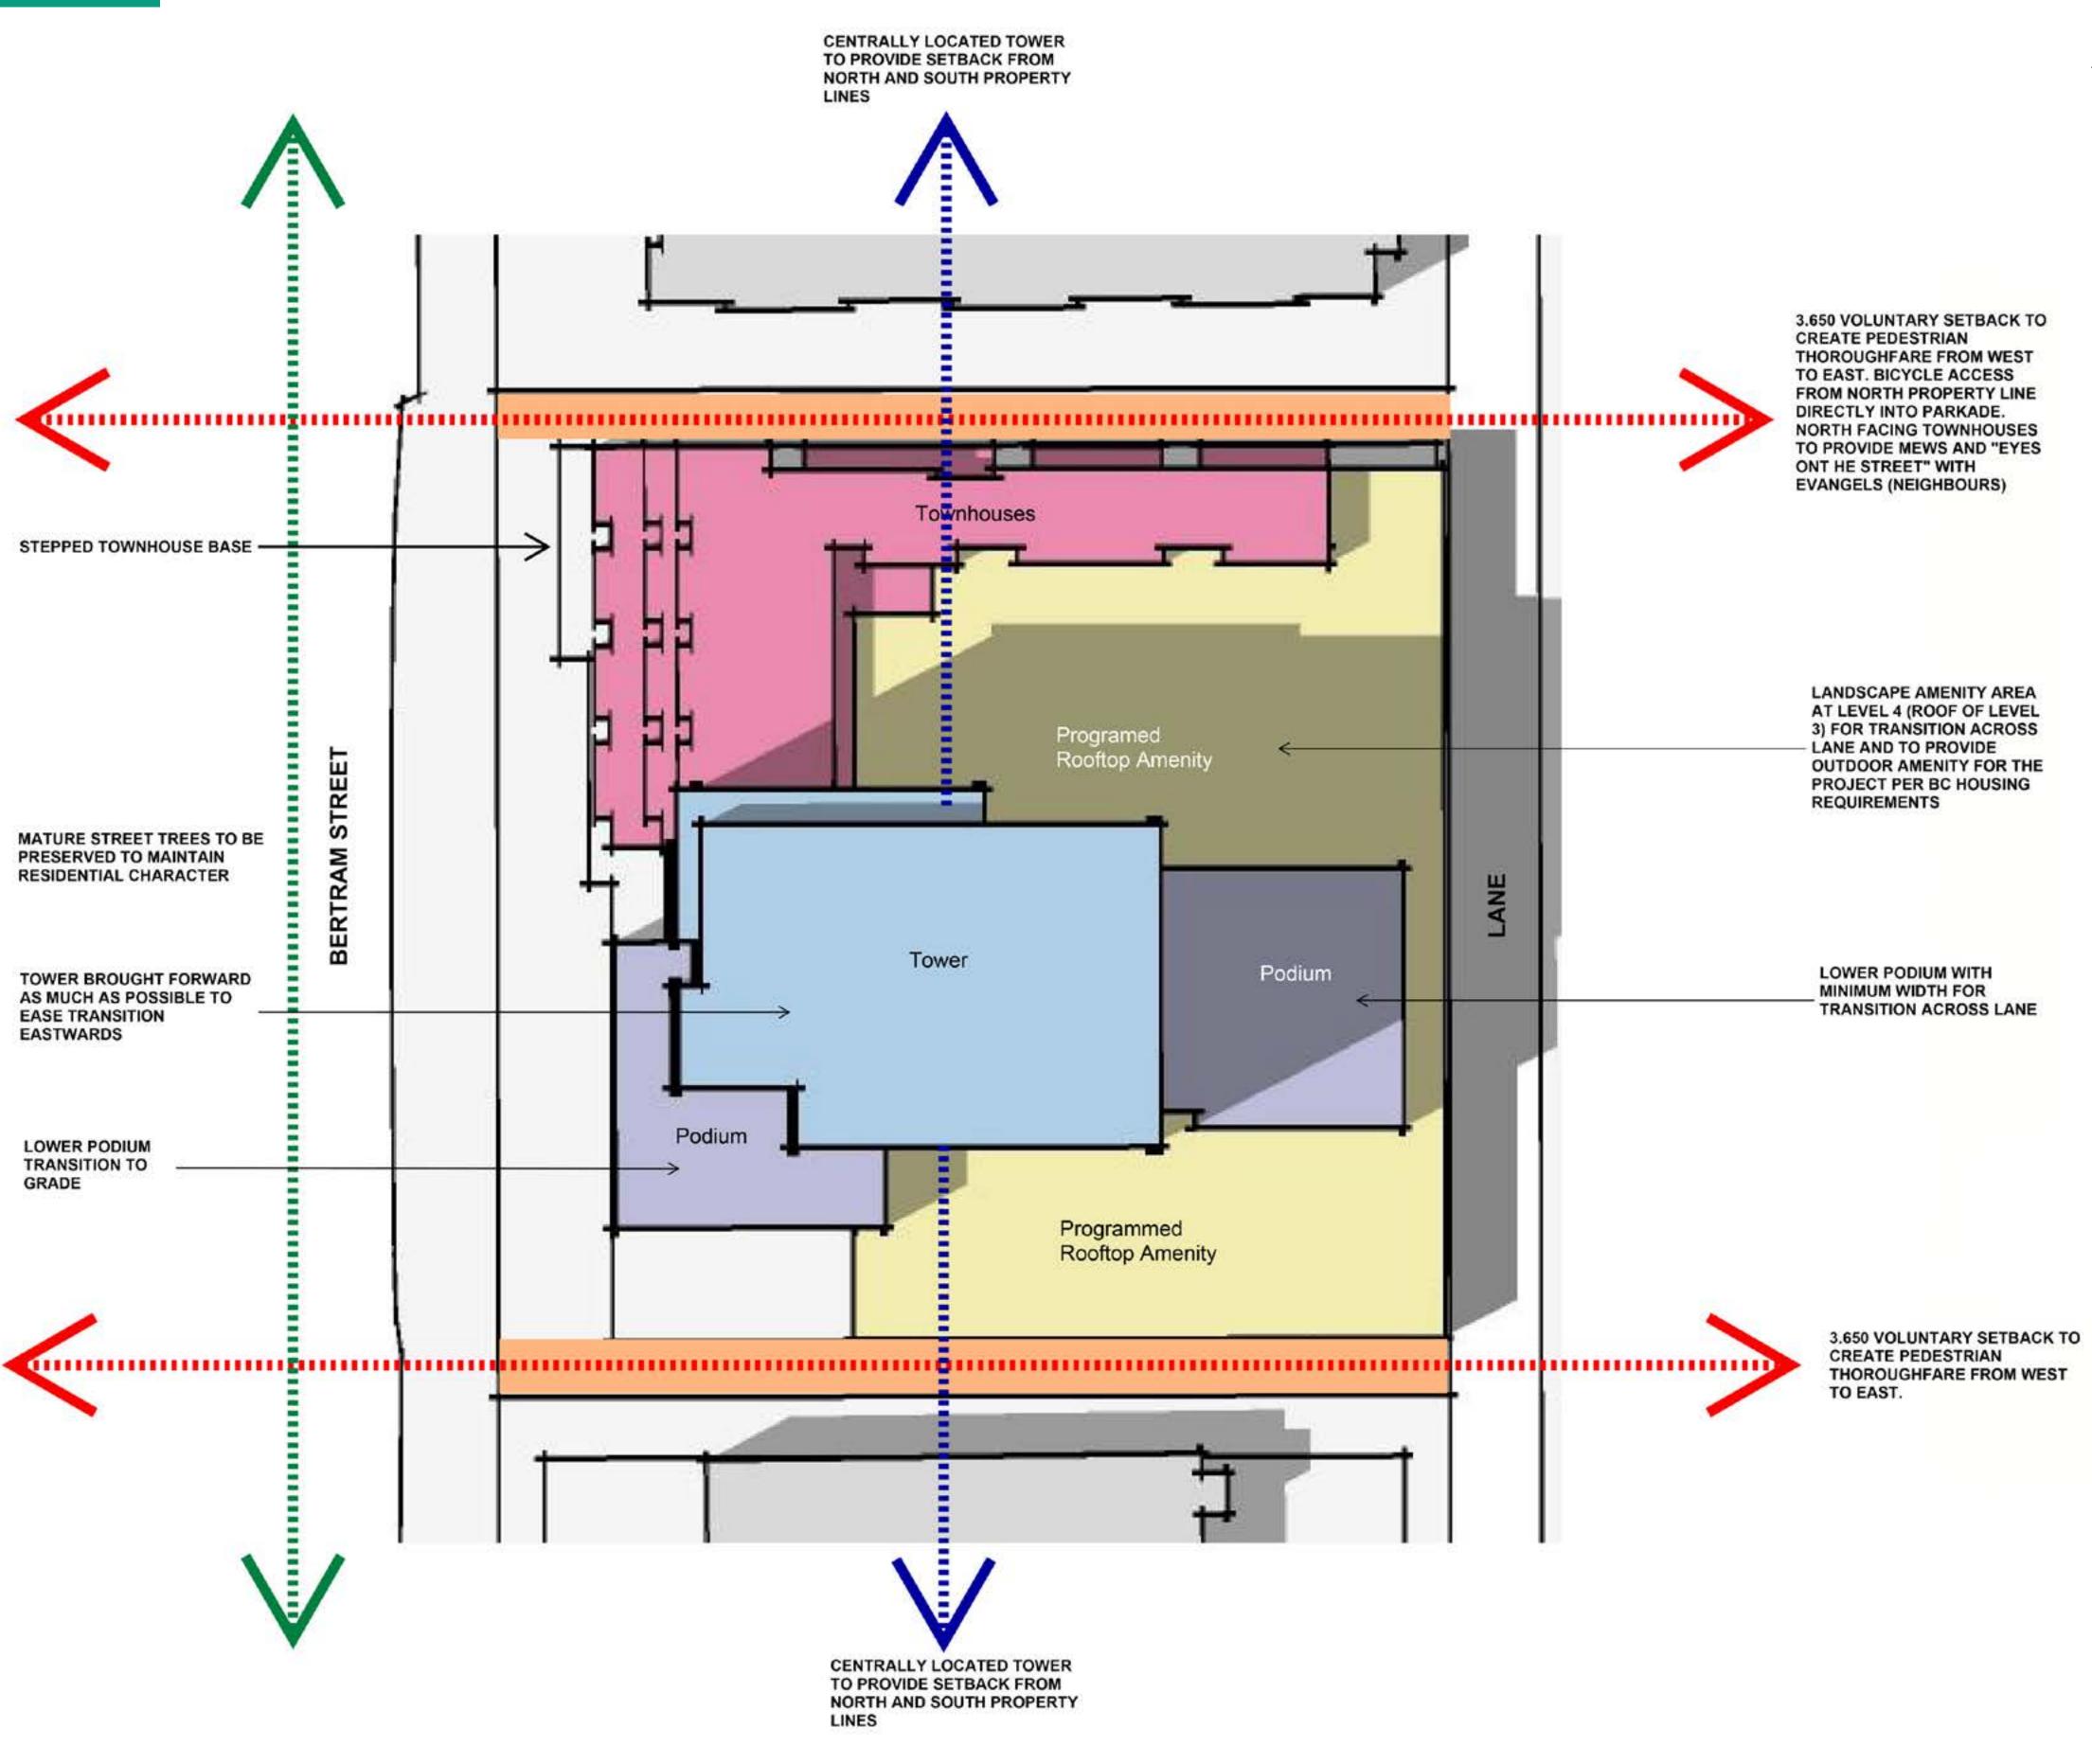

### Site Concept

### Massing Concept

- 20 Storey

### **Residential Character of Bertram Streetscape is Strengthened**

- Residential setbacks are typical for Bertram Street
- Walkout townhomes reinforce the residential feel
- Mature street trees are preserved and new trees are planted
- Sidewalk and lighting improvements create welcoming and safe spaces
- Parkade is limited to 3 storeys and hidden from Bertram Street

#### **Proposed Building Heights Setback and Stepback from Neighbours**

- Building heights are lower or one storey higher than adjacent apartments
- The apartment is set back from neighbours toward the middle of the site lacksquare
- The narrow form minimizes shadow and maximizes sky view better than a low and wide building