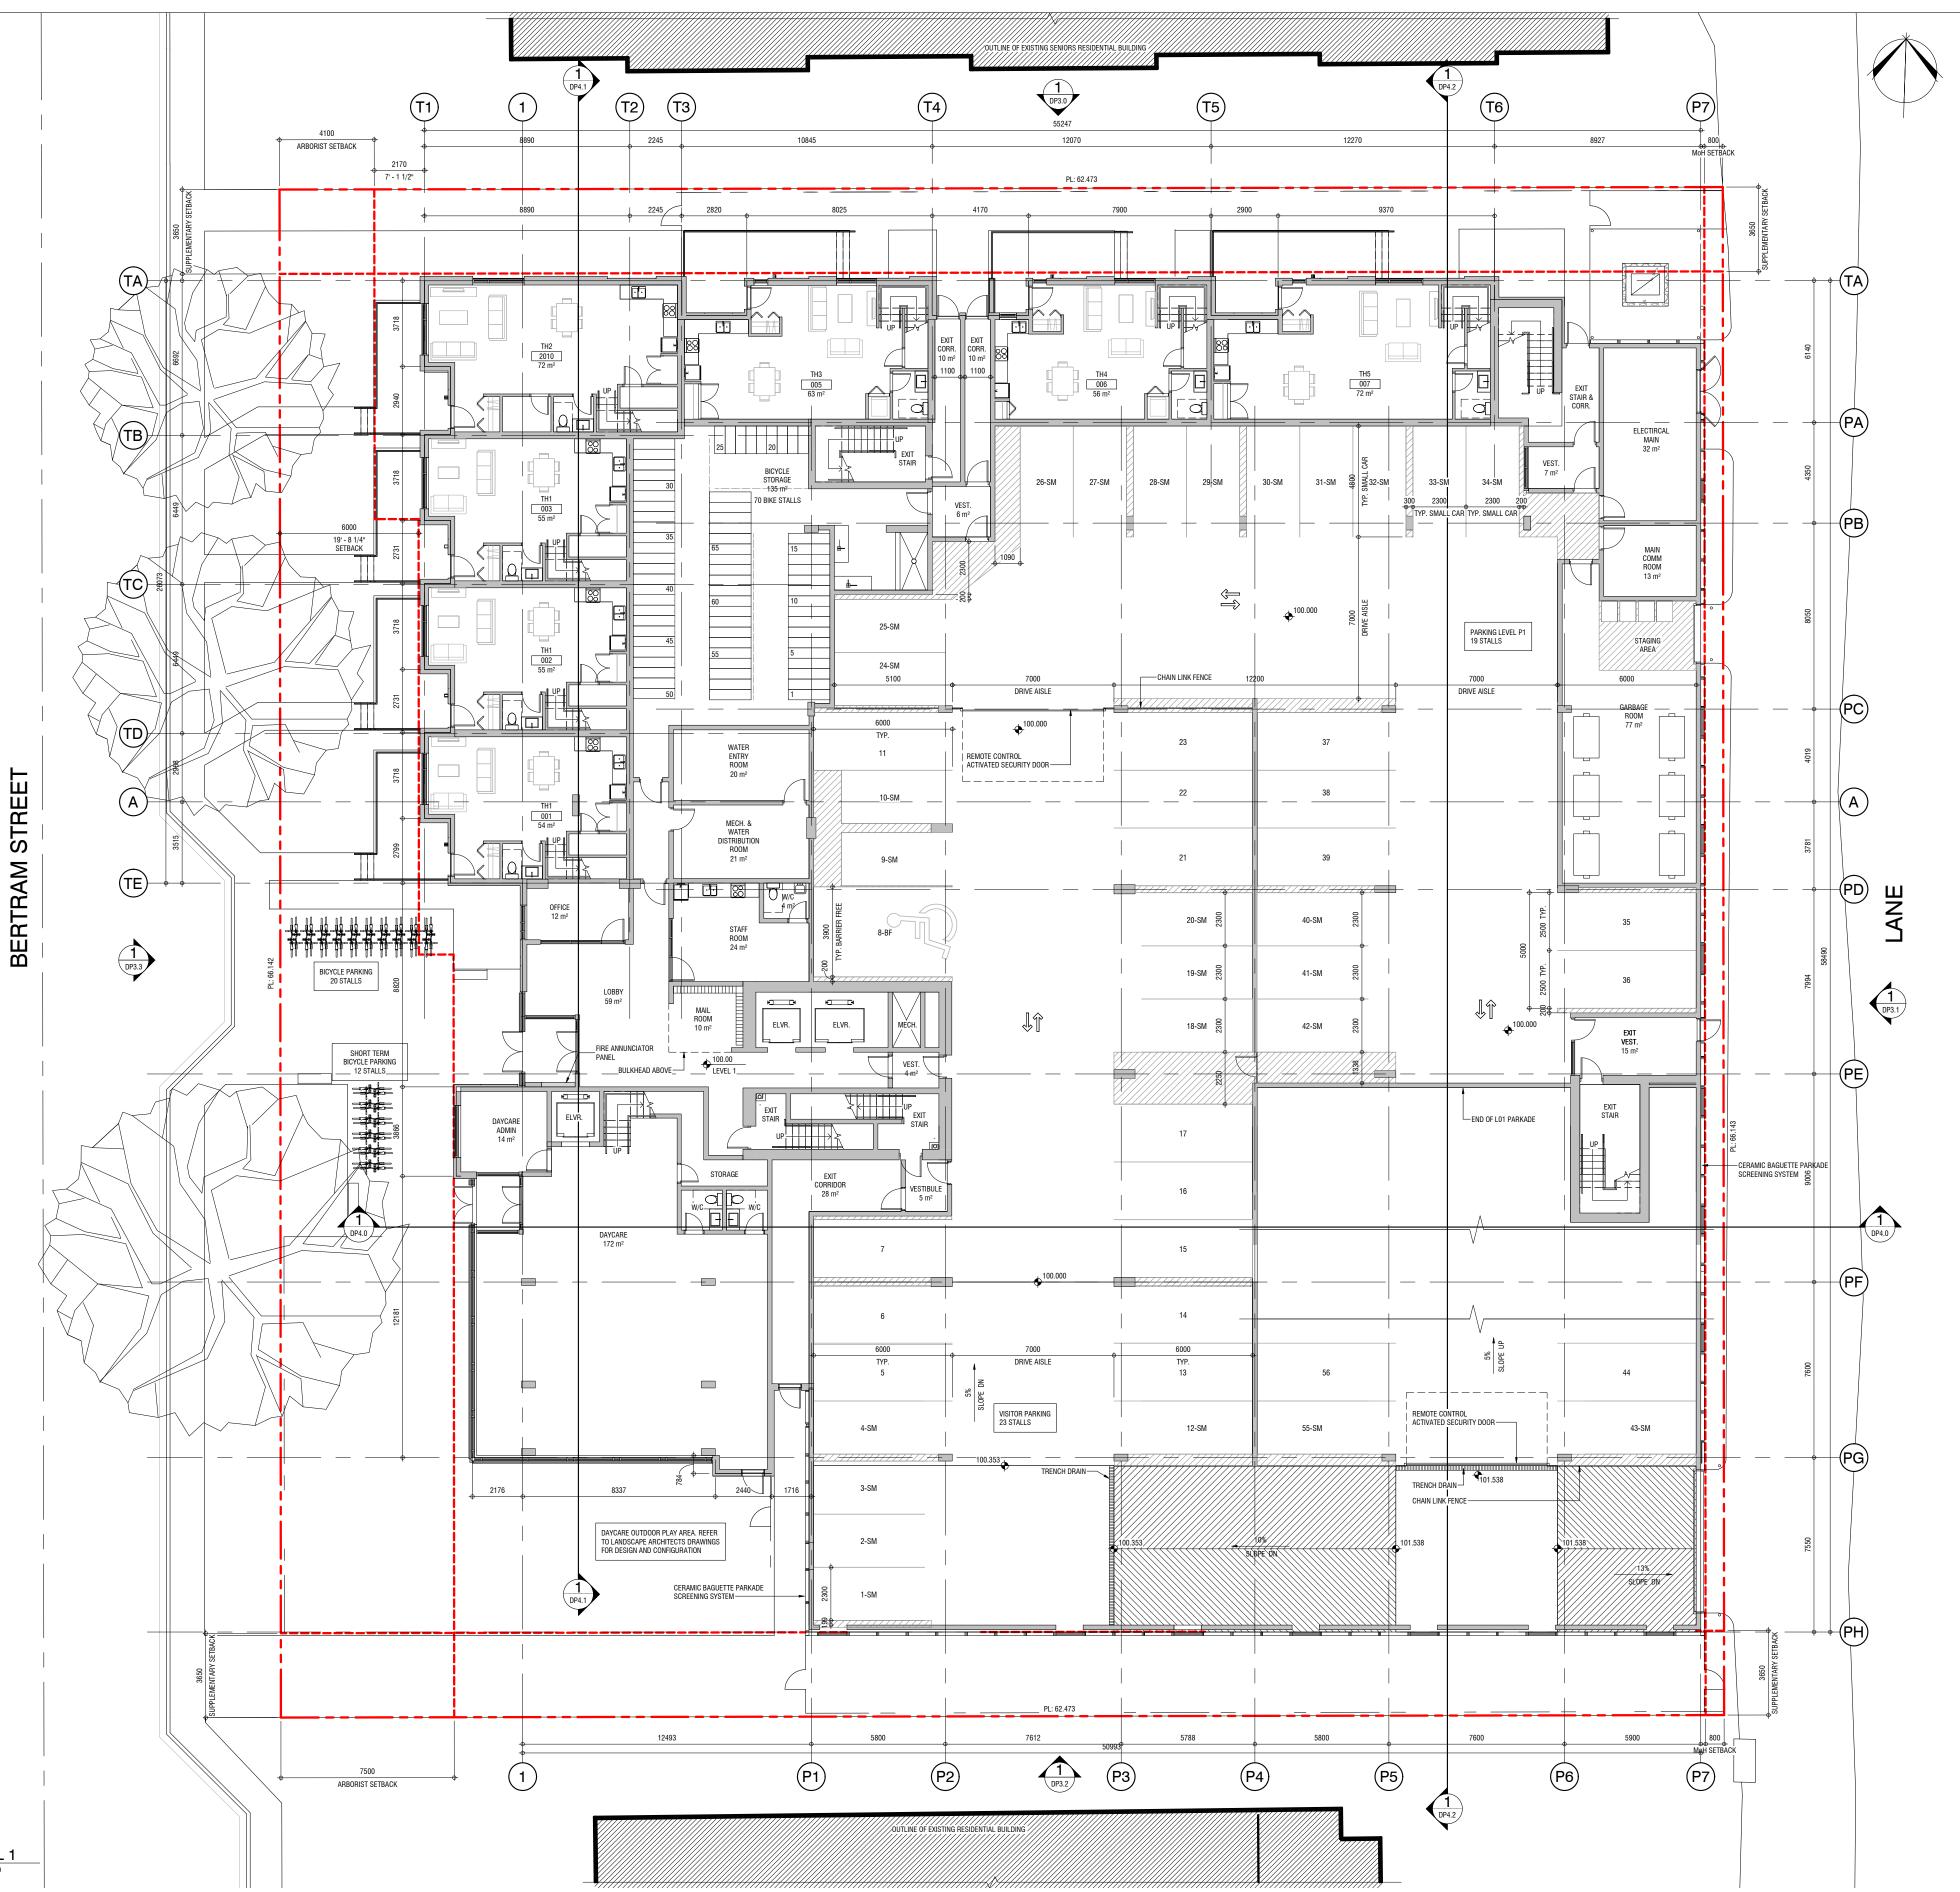

### Floor Plan - Level 1

Floor Plan - Symbol Legend - - INDICATES BUILDING OUTLINE ABOVE - - INDICATES BUILDING OUTLINE BELOW INDICATES PROPOSED COLUMNS INDICATES PROPOSED STRUCTURAL SHEAR WALLS & Elevator core

CPTED PRINCIPALS -LIGHT COLOURED PAINTED FINISH TO WALLS, COLUMNS -AVOID HIDDEN CORNERS AND INSTALL CONVEX MIRRORS AS NEEDED -PROVIDED VISION PANELS IN DOOR LEADING TO PUBLICLY VISIBLE AREAS -PROVIDE GLAZING TO ELEVATOR LOBBY -ENSURE ADEOUATE LIGHTING THROUGHOUT PARKING AREA -INSTALL HAROWIRED VIDEO SURVEILLANCE EOUIPMENT TO PARKING AREAS -PROVIDE ROUGH SURFACE FINISH TO RAMPS TO DETER SKATEBOARDERS