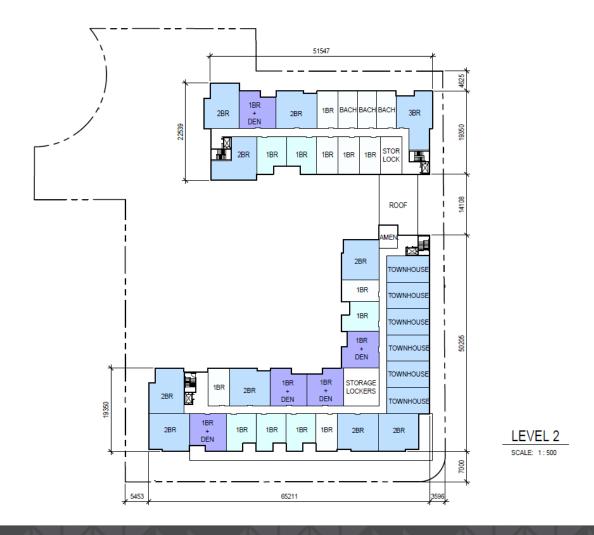

ent to MXR Mixed Use (Residential/Commercial).
- Rezoning will facilitate the development of a sixstorey mixed-use apartment building with commercial at grade.
- Development Permit and Development Variance Permit are required prior to construction.

#### Site Plan – Level 1







# Development Policy

- ▶ Meets the intent of Official Community Plan:
  - Complete Communities
  - ▶ Compact Urban Form
  - ► Housing Mix



#### Staff Recommendation

- Staff recommend support of the proposed OCP Amendment & Rezoning:
  - ➤ Subject property is within the Midtown Urban Centre and is located along Springfield & Ambrosi.
    - ▶ Important location for density and commercial.
  - Proposal meets the intent of the Official Community Plan.



# Conclusion of Staff Remarks

#### Site Plan – Level 2





# Site Plan – Level 3-5





LEVEL 3 - LEVEL 5
SCALE: 1:500

#### Site Plan – Level 6