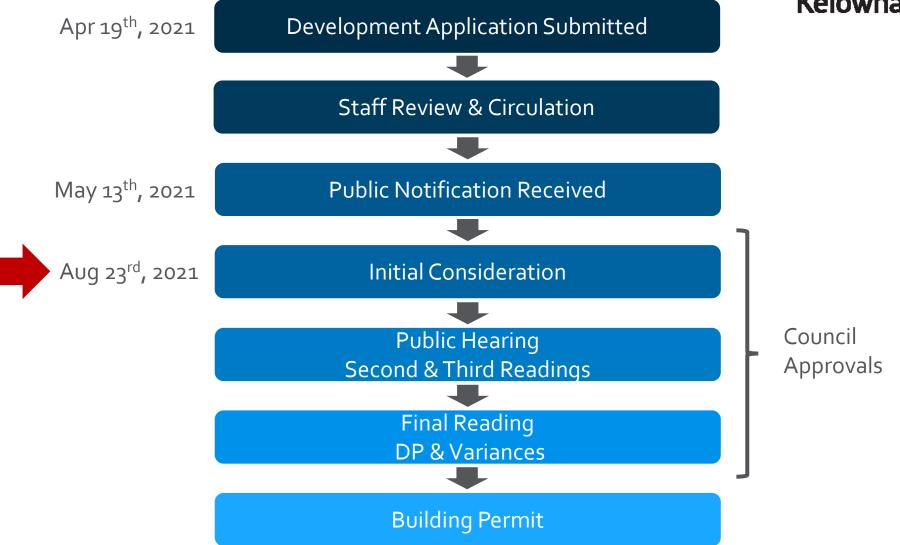

# OCP21-0009 / Z21-0035 1994 Springfield Road

OCP Amendment & Rezoning Applications





# Proposal

► An OCP Amendment to change the Future Land Use Designation from SC – Service Commercial to MXR – Mixed Use (Residential/Commercial) and a Rezoning application to rezone the subject property from the C10 – Service Commercial zone to C4 – Urban Centre Commercial zone.

#### Development Process





# Context Map



# OCP Future Land Use / Zoning



## **Urban Centre**



# Subject Property Map



## Site Photos



VIEW FROM MOSS COURT - LOOKING EAST



VIEW FROM SPRINGFIELD & AMBROSI - LOOKING NORTH WEST



VIEW FROM SPRINGFIELD ROAD - LOOKING NORTH



VIEW FROM AMBROSI ROAD - LOOKING SOUTH WEST

## Site Photos



VIEW FROM AMBROSI ROAD - LOOKING WEST



VIEW FROM AMBROSI ROAD - LOOKING NORTH



VIEW FROM SPRINGFIELD ROAD - LOOKING SOUTH EAST



VIEW FROM AMBROSI ROAD - LOOKING SOUTH



# Project details

- ➤ Rezoning to C4 Urban Centre Commercial and OCP Amendment to MXR Mixed Use (Residential/Commercial).
- Rezoning will facilitate the development of a sixstorey mixed-use apartment building with commercial at grade.
- Development Permit and Development Variance Permit are require