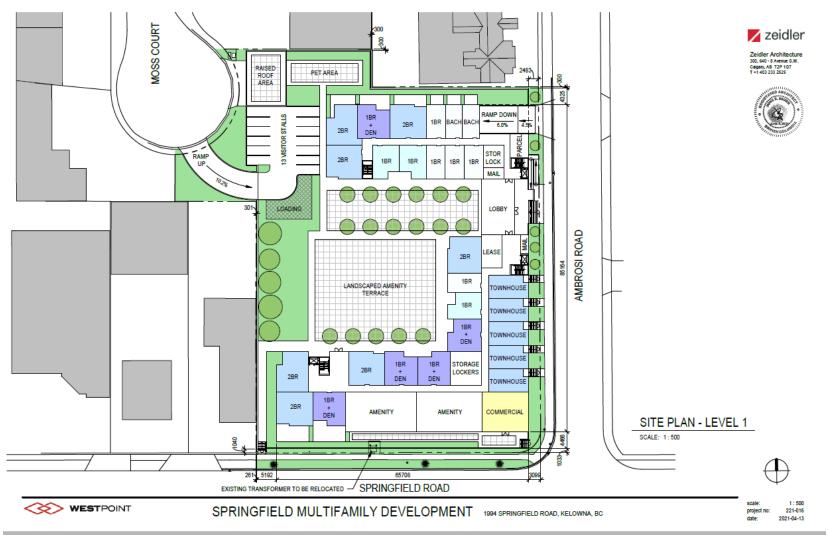

# **Urban Centre**



# Subject Property Map



## Site Photos



VIEW FROM MOSS COURT - LOOKING EAST



VIEW FROM SPRINGFIELD & AMBROSI - LOOKING NORTH WEST



VIEW FROM SPRINGFIELD ROAD - LOOKING NORTH



VIEW FROM AMBROSI ROAD - LOOKING SOUTH WEST

## Site Photos



VIEW FROM AMBROSI ROAD - LOOKING WEST



VIEW FROM AMBROSI ROAD - LOOKING NORTH



VIEW FROM SPRINGFIELD ROAD - LOOKING SOUTH EAST



VIEW FROM AMBROSI ROAD - LOOKING SOUTH



# Project details

- ➤ Rezoning to C4 Urban Centre Commercial and OCP Amendment to MXR Mixed Use (Residential/Commercial).
- Rezoning will facilitate the development of a sixstorey mixed-use apartment building with commercial at grade.
- Development Permit and Development Variance Permit are required prior to construction.

#### Site Plan – Level 1







# Development Policy

- ▶ Meets the intent of Official Community Plan:
  - Complete Communities
  - ▶ Compact Urban Form
  - ► Housing Mix



#### Staff Recommendation

- Staff recommend support of the proposed OCP Amendment & Rezoning:
  - ➤ Subject property is within the Midtown Urban Centre and is located along Springfield & Ambrosi.
    - ▶ Important location for density and commercial.
  - Proposal meets the intent of the Official Community Plan.



# Conclusion of Staff Remarks

#### Site Plan – Level 2





# Site Plan – Level 3-5





LEVEL 3 - LEVEL 5
SCALE: 1:500

#### Site Plan – Level 6