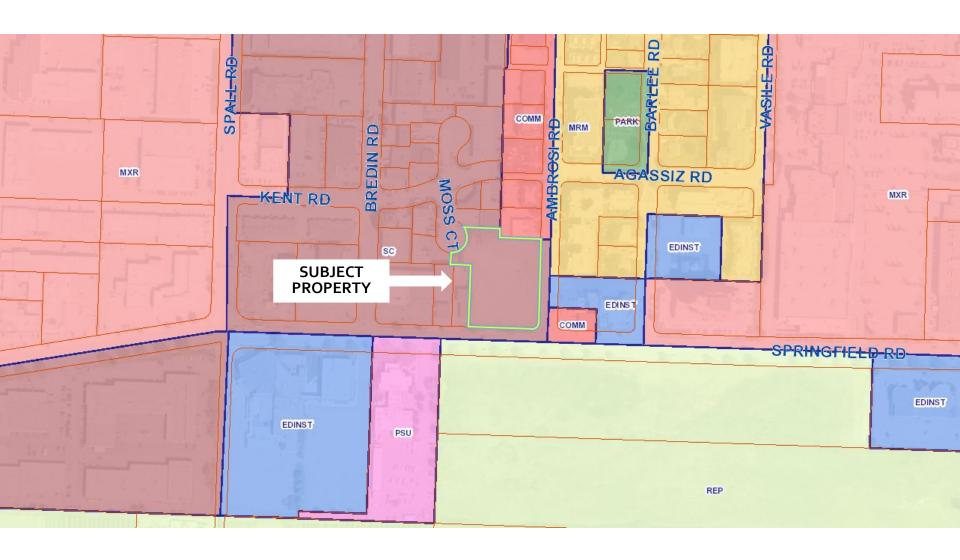

# OCP21-0009 / Z21-0035 1994 Springfield Road

OCP Amendment & Rezoning Applications





# Proposal

► An OCP Amendment to change the Future Land Use Designation from SC – Service Commercial to MXR – Mixed Use (Residential/Commercial) and a Rezoning application to rezone the subject property from the C10 – Service Commercial zone to C4 – Urban Centre Commercial zone.

#### Development Process





# Context Map



# OCP Future Land Use / Zoning



## **Urban Centre**



# Subject Property Map



## Site Photos



VIEW FROM MOSS COURT - LOOKING EAST



VIEW FROM SPRINGFIELD & AMBROSI - LOOKING NORTH WEST



VIEW FROM SPRINGFIELD ROAD - LOOKING NORTH



VIEW FROM AMBROSI ROAD - LOOKING SOUTH WEST

## Site Photos



VIEW FROM AMBROSI ROAD - LOOKING WEST



VIEW FROM AMBROSI ROAD - LOOKING NORTH



VIEW FROM SPRINGFIELD ROAD - LOOKING SOUTH EAST



VIEW FROM AMBROSI ROAD - LOOKING SOUTH



# Project details

- ➤ Rezoning to C4 Urban Centre Commercial and OCP Amendment to MXR Mixed Use (Residential/Commercial).
- Rezoning will facilitate the development of a sixstorey mixed-use apartment building with commercial at grade.
- Development Permit and Development Variance Permit are required prior to construction.

#### Site Plan – Level 1