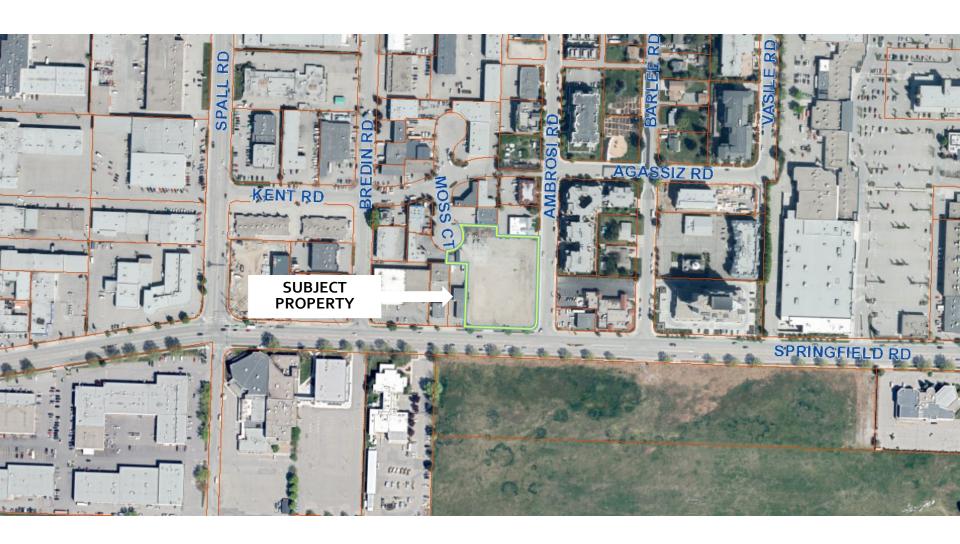

# OCP21-0009 / Z21-0035 1994 Springfield Road

OCP Amendment & Rezoning Applications





# Proposal

► An OCP Amendment to change the Future Land Use Designation from SC – Service Commercial to MXR – Mixed Use (Residential/Commercial) and a Rezoning application to rezone the subject property from the C10 – Service Commercial zone to C4 – Urban Centre Commercial zone.

#### Development Process





# Context Map



# OCP Future Land Use / Zoning



## **Urban Centre**



# Subject Property Map



## Site Photos



VIEW FROM MOSS COURT - LOOKING EAST



VIEW FROM SPRINGFIELD & AMBROSI - LOOKING NORTH WEST



VIEW FROM SPRINGFIELD ROAD - LOOKING NORTH



VIEW FROM AMBROSI ROAD - LOOKING SOUTH WEST

## Site Photos



VIEW FROM AMBROSI ROAD - LOOKING WEST



VIEW FROM AMBROSI ROAD - LOOKING NORTH



VIEW FROM SPRINGFIELD ROAD - LOOKING SOUTH EAST



VIEW FROM AMBROSI ROAD - LOOKING SOUTH



# Project details

- ➤ Rezoning to C4 Urban Centre Commercial and OCP Amendment to MXR Mixed Use (Residential/Commercial).
- Rezoning will facilitate the development of a sixstorey mixed-use apartment building with commercial at grade.
- Development Permit and Development Variance Permit are required prior to constr