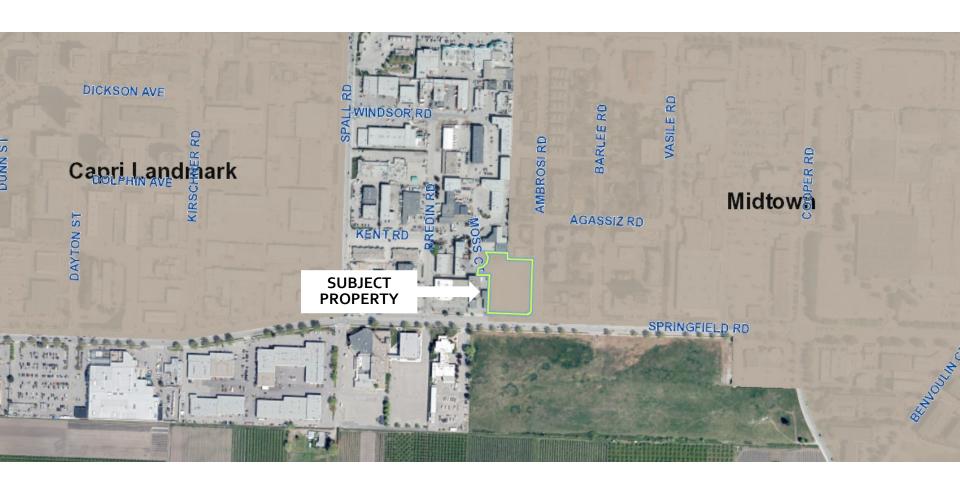

# OCP21-0009 / Z21-0035 1994 Springfield Road

OCP Amendment & Rezoning Applications





# Proposal

► An OCP Amendment to change the Future Land Use Designation from SC – Service Commercial to MXR – Mixed Use (Residential/Commercial) and a Rezoning application to rezone the subject property from the C10 – Service Commercial zone to C4 – Urban Centre Commercial zone.

#### Development Process





# Context Map



# OCP Future Land Use / Zoning



## **Urban Centre**



# Subject Property Map



## Site Photos



VIEW FROM MOSS COURT - LOOKING EAST



VIEW FROM SPRINGFIELD & AMBROSI - LOOKING NORTH WEST



VIEW FROM SPRINGFIELD ROAD - LOOKING NORTH



VIEW FROM AMBROSI ROAD - LOOKING SOUTH WEST

## Site Photos



VIEW FROM AMBROSI ROAD - LOOKING WEST



VIEW FROM AMBROSI ROAD - LOOKING NORTH



VIEW FROM SPRINGFIELD ROAD - LOOKING SOUTH EAST



VIEW FROM AMBROSI ROAD - LOOKING SOUTH



# Project details

- ➤ Rezoning to C4 Urban Centre Commercial and OCP Amendment to MXR Mixed Use (Residential/Commercial).
- Rezoning will facilitate the development of a sixstorey mixed-use apartment building with commercial at grade.
- Development Permit and Development Variance Permit are required prior to construction.

#### Site Plan – Level 1







# Development Po