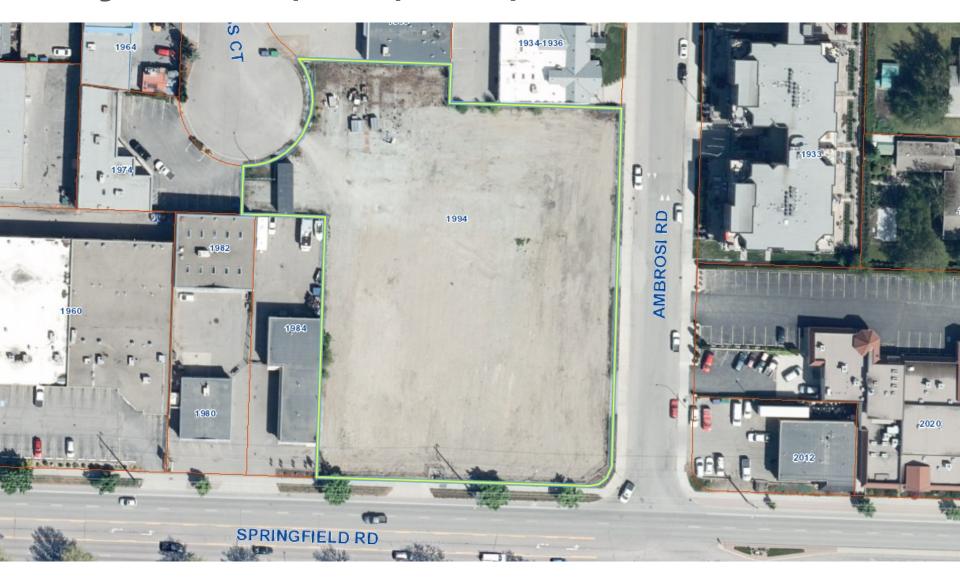

# OCP21-0009 / Z21-0035 1994 Springfield Road

OCP Amendment & Rezoning Applications





# Proposal

► An OCP Amendment to change the Future Land Use Designation from SC – Service Commercial to MXR – Mixed Use (Residential/Commercial) and a Rezoning application to rezone the subject property from the C10 – Service Commercial zone to C4 – Urban Centre Commercial zone.

#### Development Process





# Context Map



# OCP Future Land Use / Zoning



## **Urban Centre**



# Subject Property Map



## Site Photos



VIEW FROM MOSS COURT - LOOKING EAST



VIEW FROM SPRINGFIELD & AMBROSI - LOOKING NORTH WEST



VIEW FROM SPRINGFIELD ROAD - LOOKING NORTH



VIEW FROM AMBROSI ROAD - LOOKING SOUTH WEST

## Site Photos



VIEW FROM AMBROSI ROAD - LOOKING WEST



VIEW FROM AMBROSI ROAD - LOOKING NORTH



VIEW FROM SPRINGFIELD ROAD - LOOKING SOUTH EAST



VIEW FROM AMBROSI ROAD - LOOKING SOUTH



# Project details

- ➤ Rezoning to C4 Urban Centre Commercial and OCP Amendment to MXR Mixed Use (Residential/Commercial).
- Rezoning will facilitate the development of a sixstorey mixed-use apartment building with commercial at grade.
- Development Permit and Development Variance Permit are required prior to construction.

#### Site Plan – Level 1







# Development Policy

- ▶ Meets the intent