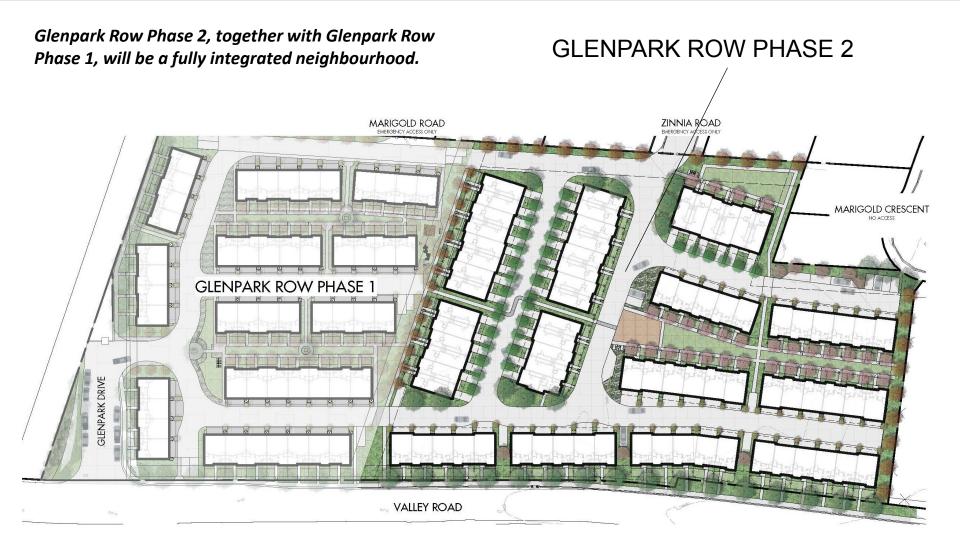

## **GLENPARK PHASE 2**





# **GLENPARK 2 - Neighbourhood**





# GLENPARK 1 & 2





## GLENPARK 1 & 2





## GLENPARK 2 – Conceptual Landscape Plan





## GLENPARK 2 – Landscape Detail



KEY MAP 1:2000





CORNUS STOLONIFERA "FARROW"

VIBURNUM OPULUS 'COMPACTUM' EUONYM



| CTUM" | EUONYMUS ALATUS 'SELECT |
|-------|-------------------------|
|       |                         |

QUERCUS "CRIMSON SPIRE

| BOTANICAL NAME              | COMMON NAME                | SIZE / SPACING & REMARKS     |
|-----------------------------|----------------------------|------------------------------|
| TREES                       |                            |                              |
| QUERCUS 'CRIMSON SPIRE'     | CRIMSON SPIRE OAK          | 6cm CAL.                     |
| SHRUBS                      |                            |                              |
| CORNUS S