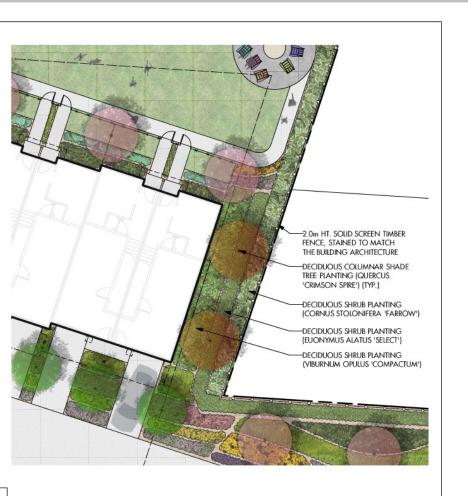

## GLENPARK 2 – Landscape Detail

KEY MAP 1:2000

CORNUS STOLONIFERA "FARROW"

VIBURNUM OPULUS 'COMPACTUM' EUONYM

| CTUM" | EUONYMUS ALATUS 'SELECT |
|-------|-------------------------|
|       |                         |

QUERCUS "CRIMSON SPIRE

| BOTANICAL NAME              | COMMON NAME                | SIZE / SPACING & REMARKS     |
|-----------------------------|----------------------------|------------------------------|
| TREES                       |                            |                              |
| QUERCUS 'CRIMSON SPIRE'     | CRIMSON SPIRE OAK          | 6cm CAL.                     |
| SHRUBS                      |                            |                              |
| CORNUS STOLONIFERA 'FARROW' | ARCTIC FIRE DOGWOOD        | #02 CONT. /1.2M O.C. SPACING |
| EUONYMOUS ALATUS 'SELECT'   | FIRE BALL BURNING BUSH     | #02 CONT. /1.5M O.C. SPACING |
| VIBURNUM OPULUS 'COMPACTUM' | COMPACT EUROPEAN CRANBERRY | #02 CONT. /1.8M O.C. SPACING |