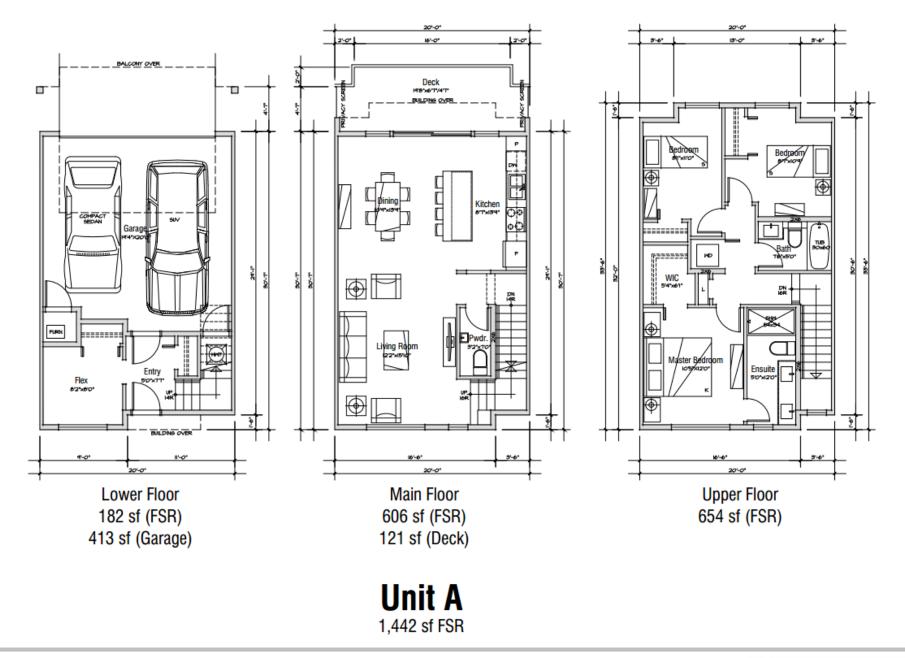

northern property line, **linking Marigold Crescent and Valley Road** for pedestrian and bicycle use.



| Legend                  | Street Name                                                | Access Type                                 |
|-------------------------|------------------------------------------------------------|---------------------------------------------|
| $ \Longleftrightarrow $ | Glenpark Drive                                             | Vehicle, Bicycle, Pedestrian                |
|                         | Internal Circulation                                       | Vehicle, Bicycle, Pedestrian                |
| X                       | Marigold Rd, Zinnia Rd,<br>Marigold Crescent,<br>Valley Rd | Bicycle, Pedestrian & Emergency Access Only |