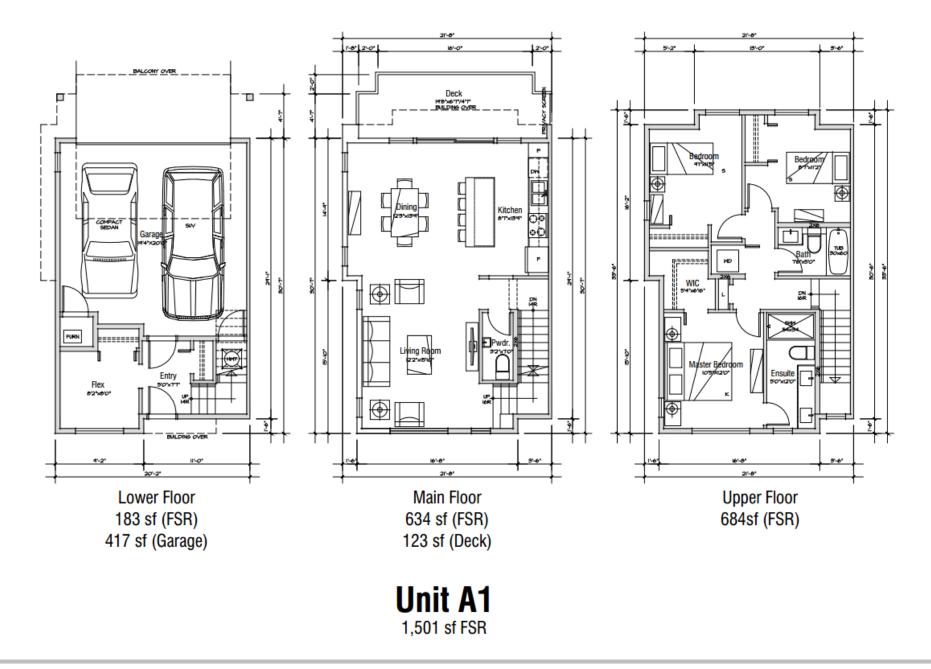

thern property line, **linking Marigold Crescent and Valley Road** for pedestrian and bicycle use.



| Legend                  | Street Name                                                | Access Type                                 |
|-------------------------|------------------------------------------------------------|---------------------------------------------|
| $ \Longleftrightarrow $ | Glenpark Drive                                             | Vehicle, Bicycle, Pedestrian                |
|                         | Internal Circulation                                       | Vehicle, Bicycle, Pedestrian                |
| X                       | Marigold Rd, Zinnia Rd,<br>Marigold Crescent,<br>Valley Rd | Bicycle, Pedestrian & Emergency Access Only |