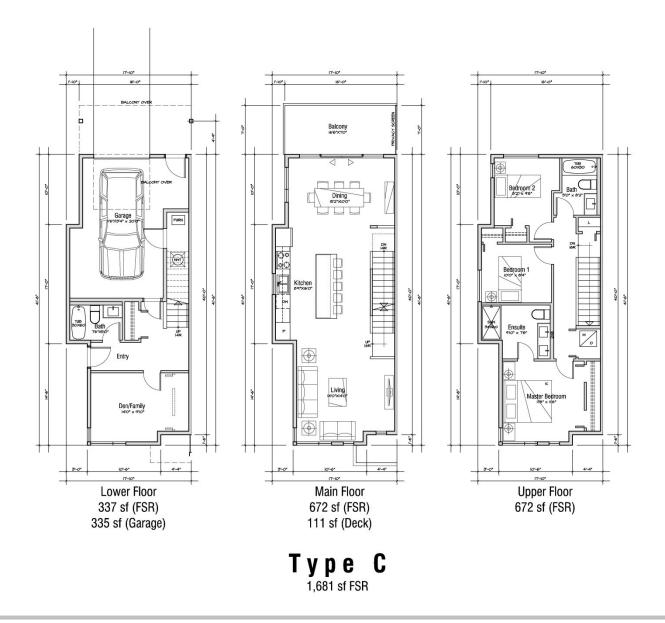

operty line, **linking Marigold Crescent and Valley Road** for pedestrian and bicycle use.



| Legend                  | Street Name                                                | Access Type                                 |
|-------------------------|------------------------------------------------------------|---------------------------------------------|
| $ \Longleftrightarrow $ | Glenpark Drive                                             | Vehicle, Bicycle, Pedestrian                |
|                         | Internal Circulation                                       | Vehicle, Bicycle, Pedestrian                |
| X                       | Marigold Rd, Zinnia Rd,<br>Marigold Crescent,<br>Valley Rd | Bicycle, Pedestrian & Emergency Access Only |