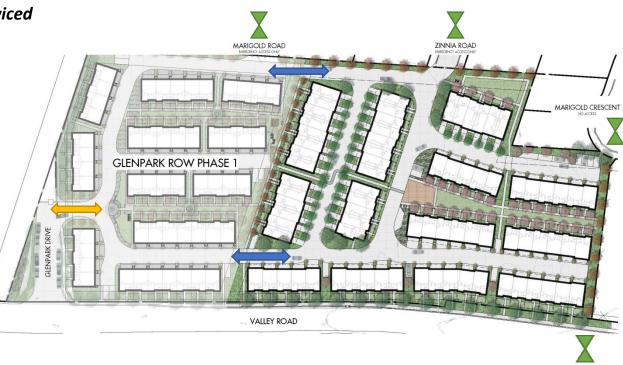

# **GLENPARK 1 & 2 ACCESS & CIRCULATION**

#### *Glenpark Row Phase 2 will be serviced through Glenpark Phase 1*

Both Glenpark Row Phase 1 and Glenpark Row Phase 2 will be accessed through Glenpark Row Phase 1, from a new portion of **Glenpark Drive**, to be constructed in conjunction with Phase 1.

There will be a limitation on Marigold Road and Zinnia Road to pedestrian, bicycle and emergency use only. Removable bollards will be used.

A Statutory Right of Way has been registered on the northern property line, **linking Marigold Crescent and Valley Road** for pedestrian and bicycle use.

| Legend                  | Street Name                                                | Access Type                                 |
|-------------------------|------------------------------------------------------------|---------------------------------------------|
| $ \Longleftrightarrow $ | Glenpark Drive                                             | Vehicle, Bicycle, Pedestrian                |
|                         | Internal Circulation                                       | Vehicle, Bicycle, Pedestrian                |
| X                       | Marigold Rd, Zinnia Rd,<br>Marigold Crescent,<br>Valley Rd | Bicycle, Pedestrian & Emergency Access Only |