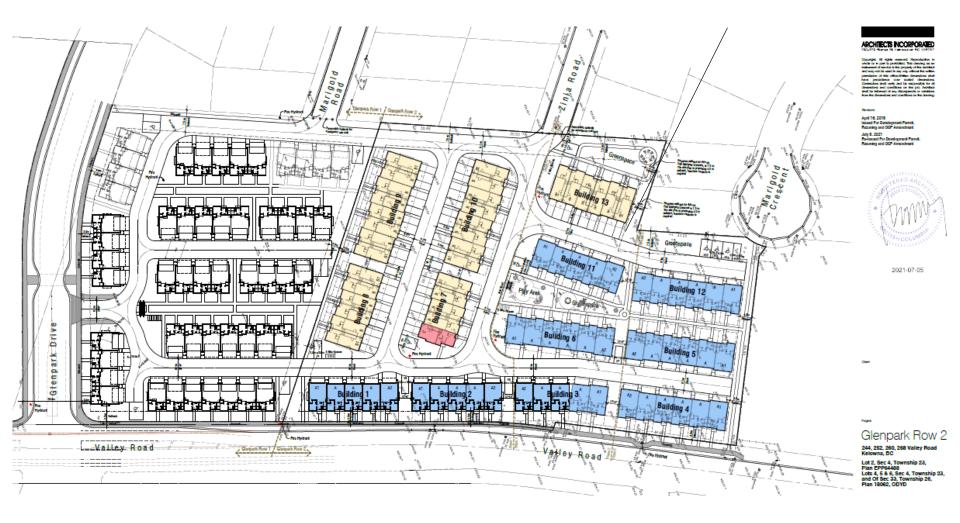

# **GLENPARK 1 & 2 ACCESS & CIRCULATION**

#### *Glenpark Row Phase 2 will be serviced through Glenpark Phase 1*

Both Glenpark Row Phase 1 and Glenpark Row Phase 2 will be accessed through Glenpark Row Phase 1, from a new portion of **Glenpark Drive**, to be constructed in conjunction with Phase 1.

There will be a limitation on Marigold Road and Zinnia Road to pedestrian, bicycle and emergency use only. Removable bollards will be used.

A Statutory Right of Way has been registered on the northern property line, **linking Marigold Crescent and Valley Road** for pedestrian and bicycle use.

| Legend                  | Street Name                                                | Access Type                                 |
|-------------------------|------------------------------------------------------------|---------------------------------------------|
| $ \Longleftrightarrow $ | Glenpark Drive                                             | Vehicle, Bicycle, Pedestrian                |
|                         | Internal Circulation                                       | Vehicle, Bicycle, Pedestrian                |
| X                       | Marigold Rd, Zinnia Rd,<br>Marigold Crescent,<br>Valley Rd | Bicycle, Pedestrian & Emergency Access Only |