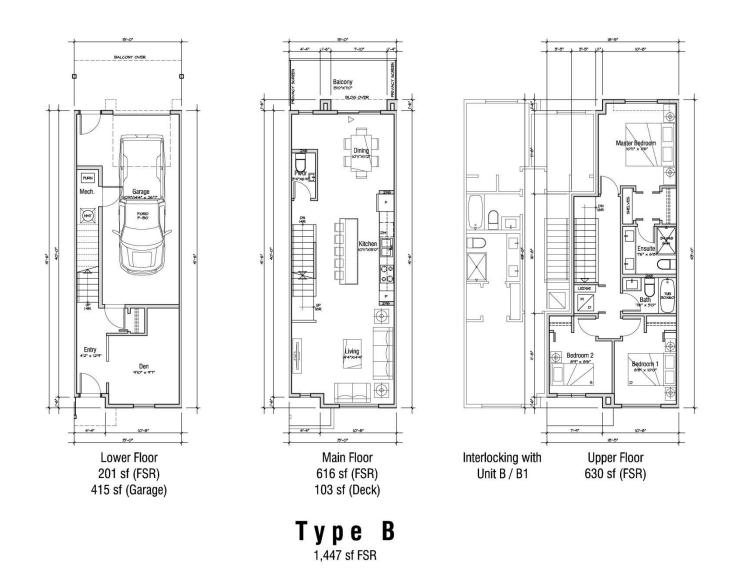

n property line, **linking Marigold Crescent and Valley Road** for pedestrian and bicycle use.



| Legend                  | Street Name                                                | Access Type                                 |
|-------------------------|------------------------------------------------------------|---------------------------------------------|
| $ \Longleftrightarrow $ | Glenpark Drive                                             | Vehicle, Bicycle, Pedestrian                |
|                         | Internal Circulation                                       | Vehicle, Bicycle, Pedestrian                |
| X                       | Marigold Rd, Zinnia Rd,<br>Marigold Crescent,<br>Valley Rd | Bicycle, Pedestrian & Emergency Access Only |