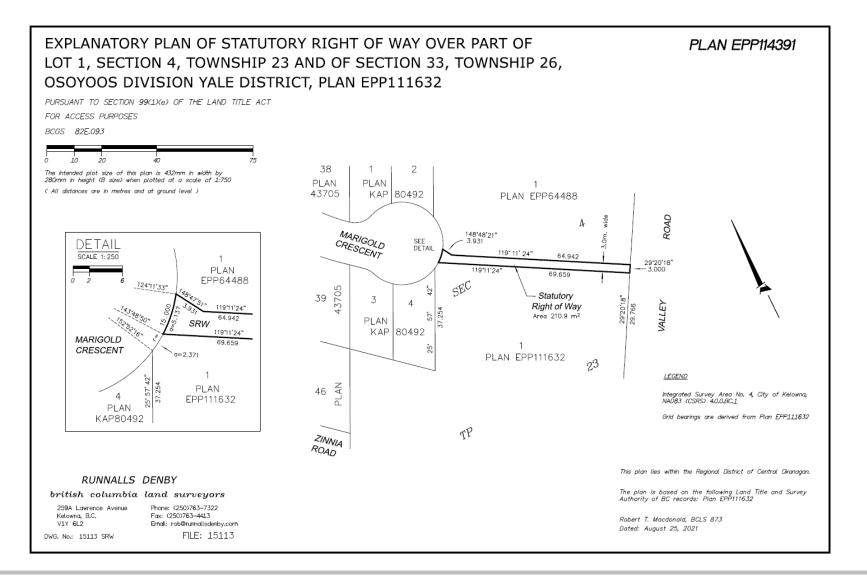

There will be a limitation on Marigold Road and Zinnia Road to pedestrian, bicycle and emergency use only. Removable bollards will be used.

A Statutory Right of Way has been registered on the northern property line, **linking Marigold Crescent and Valley Road** for pedestrian and bicycle use.