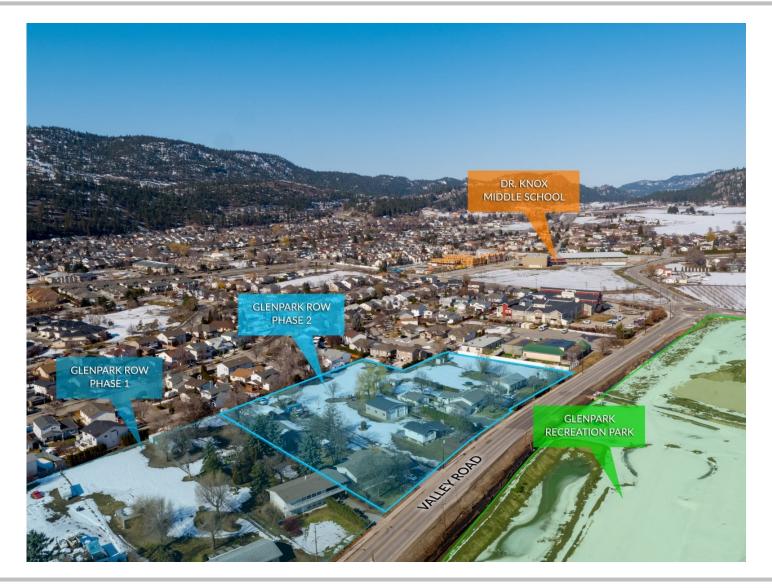

## **GLENPARK PHASE 2**





# **GLENPARK 2 - Neighbourhood**





# GLENPARK 1 & 2





## GLENPARK 1 & 2





## GLENPARK 2 – Conceptual Landscape Plan





## GLENPARK 2 – Landscape Detail



KEY MAP 1:2000





CORNUS STOLONIFERA "FARROW"

VIBURNUM OPULUS 'COMPACTUM' EUONYM



| CTUM" | EUONYMUS ALATUS 'SELECT |
|-------|-------------------------|
|       |                         |

QUERCUS "CRIMSON SPIRE

| BOTANICAL NAME              | COMMON NAME                | SIZE / SPACING & REMARKS     |
|-----------------------------|----------------------------|------------------------------|
| TREES                       |                            |                              |
| QUERCUS 'CRIMSON SPIRE'     | CRIMSON SPIRE OAK          | 6cm CAL.                     |
| SHRUBS                      |                            |