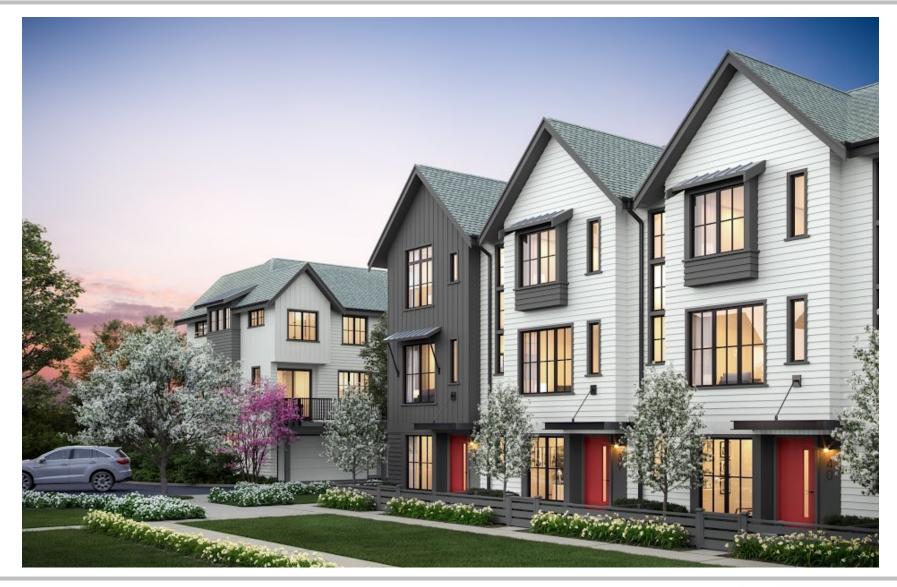

## **GLENPARK PHASE 2**





# **GLENPARK 2 - Neighbourhood**





# GLENPARK 1 & 2





## GLENPARK 1 & 2





## GLENPARK 2 – Conceptual Landscape Plan





## GLENPARK 2 – Landscape Detail



KEY MAP 1:2000





CORNUS STOLONIFERA "FARROW"

VIBURNUM OPULUS 'COMPACTUM' EUONYM



| CTUM" | EUONYMUS ALATUS 'SELECT |
|-------|-------------------------|
|       |                         |

QUERCUS "CRIMSON SPIRE

| BOTANICAL NAME              | COMMON NAME                | SIZE / SPACING & REMARKS     |
|-----------------------------|----------------------------|------------------------------|
| TREES                       |                            |                              |
| QUERCUS 'CRIMSON SPIRE'     | CRIMSON SPIRE OAK          | 6cm CAL.                     |
| SHRUBS                      |