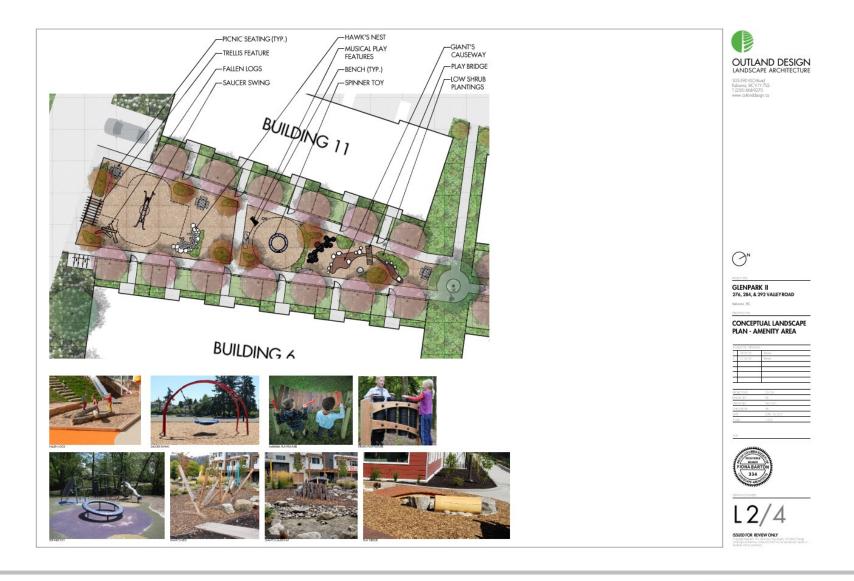

| PAGE SIZE:<br>11"X17" | T (250) 858/9270<br>www.cutlanddesign.ca  |





## **GLENPARK 2 – Landscape Detail**





# **GLENPARK 1 & 2 ACCESS & CIRCULATION**

#### *Glenpark Row Phase 2 will be serviced through Glenpark Phase 1*

Both Glenpark Row Phase 1 and Glenpark Row Phase 2 will be accessed through Glenpark Row Phase 1, from a new portion of **Glenpark Drive**, to be constructed in conjunction with Phase 1.

There will be a limitation on Marigold Road and Zinnia Road to pedestrian, bicycle and emergency use only. Removable bollards will be used.

A Statutory Right of Way has been registered on the northern property line, **linking Marigold Crescent and Valley Road** for pedestrian and bicycle use.



| Legend                  | Street Name                                                | Access Type                                 |
|-------------------------|----------------------------------