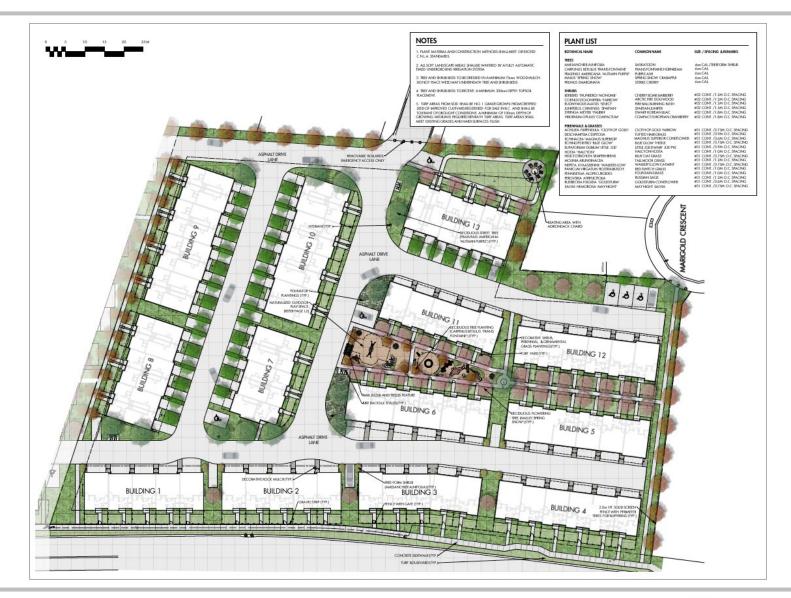

## GLENPARK 2 – Conceptual Landscape Plan

QUERCUS "CRIMSON SPIRE

| BOTANICAL NAME              | COMMON NAME                | SIZE / SPACING & REMARKS     |
|-----------------------------|----------------------------|------------------------------|
| TREES                       |                            |                              |
| QUERCUS 'CRIMSON SPIRE'     | CRIMSON SPIRE OAK          | 6cm CAL.                     |
| SHRUBS                      |                            |                              |
| CORNUS STOLONIFERA 'FARROW' | ARCTIC FIRE DOGWOOD        | #02 CONT. /1.2M O.C. SPACING |
| EUONYMOUS ALATUS 'SELECT'   | FIRE BALL BURNING BUSH     | #02 CONT. /1.5M O.C. SPACING |
| VIBURNUM OPULUS 'COMPACTUM' | COMPACT EUROPEAN CRANBERRY | #02 CONT. /1.8M O.C. SPACING |