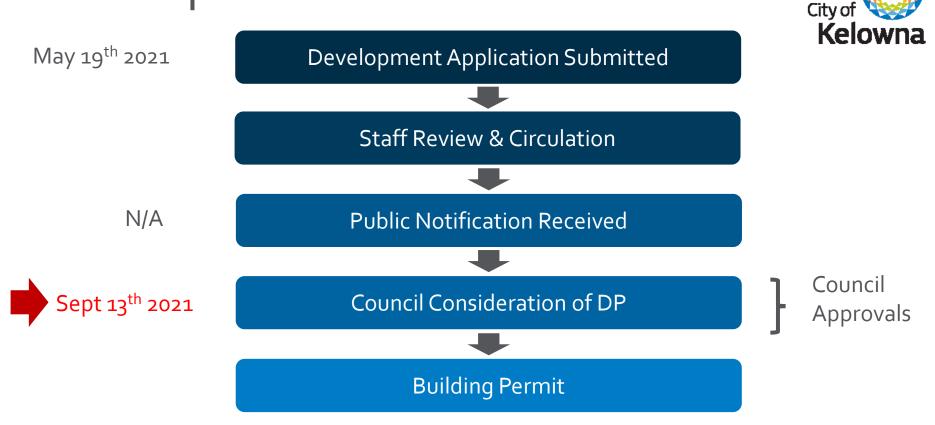

# DP21-0115 1455 Cara Glen Court

**Development Permit** 





# Proposal

Development Permit to Consider the Form and Character of a proposed 35 Unit Town Home Development at 1455 Cara Glen Court



#### **Development Process**



kelowna.ca

#### Context Map



# Subject Site



#### Site Plan



### Proposed Buildings – North View



### Proposed Buildings – South View



# Proposed Buildings – Clifton Road



#### Proposed Buildings – Interior View





# Staff Recommendation

Staff support the proposal:

The proposed buildings substantially conform to the City's Urban Design Development Permit Area Guidelines.





#### Conclusion of Staff Remarks