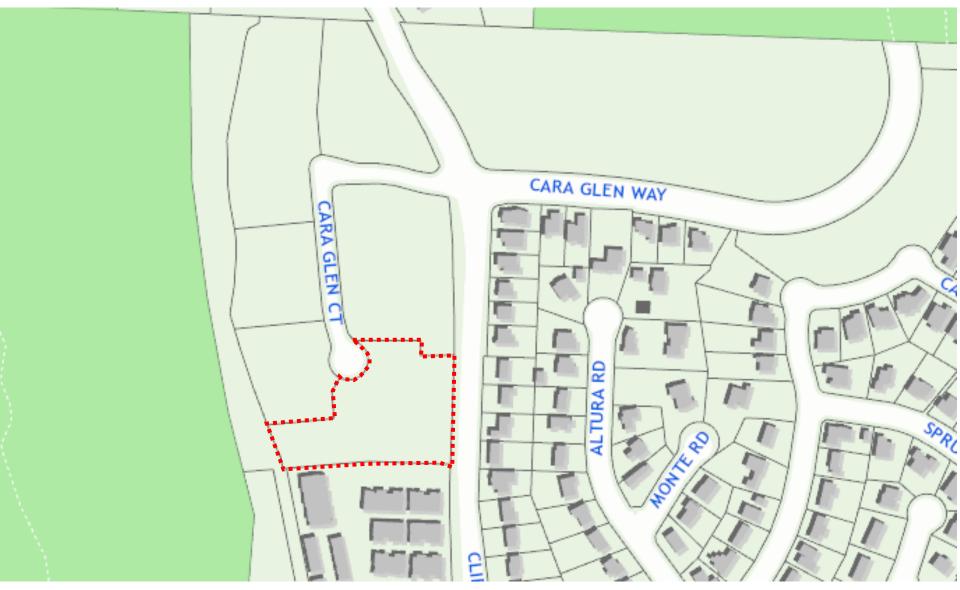

# DP21-0115 1455 Cara Glen Court

**Development Permit** 





# Proposal

Development Permit to Consider the Form and Character of a proposed 35 Unit Town Home Development at 1455 Cara Glen Court



#### **Development Process**



kelowna.ca

#### Context Map



# Subject Site



#### Site Plan



### Proposed Buildings – North View



### Proposed Buildings – South View



# Proposed Buildings – Clifton Road



#### Proposed Buildings – Interior View





# Staff Recommendation

Staff support the proposal:

The proposed buildings substantially conform to the City's Urban Design Development Permit Area Guidelines.





#### Conclusion of Staff Remarks