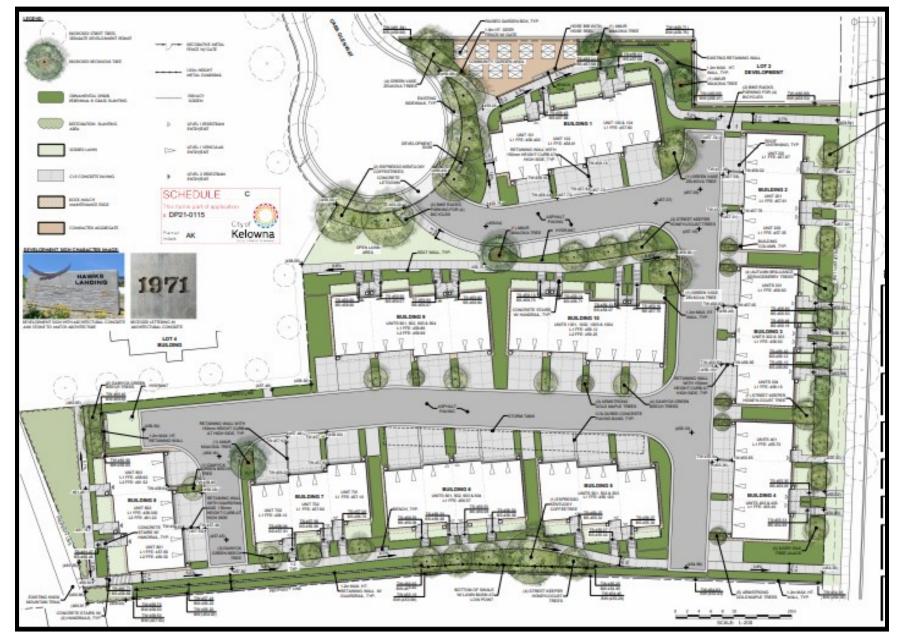

# DP21-0115 1455 Cara Glen Court

**Development Permit** 





# Proposal

Development Permit to Consider the Form and Character of a proposed 35 Unit Town Home Development at 1455 Cara Glen Court



#### **Development Process**



kelowna.ca

#### Context Map



# Subject Site



#### Site Plan



### Proposed Buildings – North View



### Proposed Buildings – South View



# Proposed Buildings – Clifton Road



#### Proposed Buildings – Interior View





# Staff Recommendation

Staff support the proposal:

The proposed buildings substantially conform to the City's Urban Design Development Permit Area Guidelines.





#### Conclusion of Staff Remarks