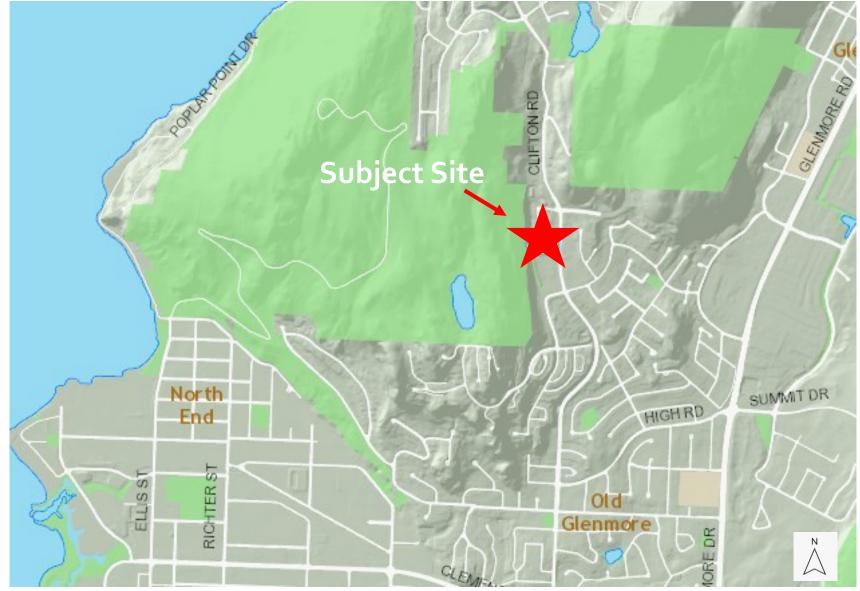

# DP21-0115 1455 Cara Glen Court

**Development Permit** 





# Proposal

Development Permit to Consider the Form and Character of a proposed 35 Unit Town Home Development at 1455 Cara Glen Court



#### **Development Process**



kelowna.ca

#### Context Map



# Subject Site



#### Site Plan



### Proposed Buildings – North View



### Proposed Buildings – South View



# Proposed Buildings – Clifton Road



#### Proposed Buildings – Interior View





# Staff Recommendation

Staff support the proposal:

The proposed buildings substantially conform to the City's Urban Design Development Permit Area Guidelines.





#### Conclusion of Staff Remarks