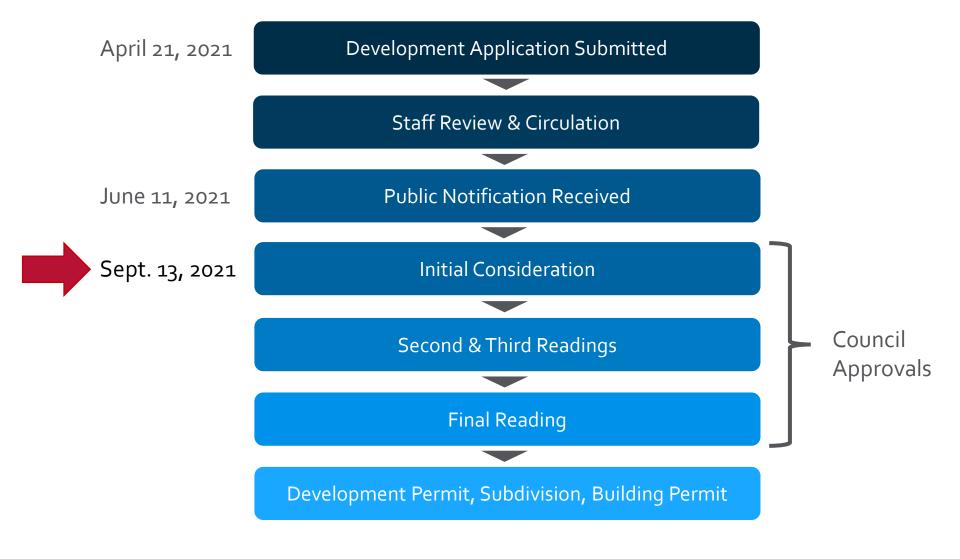

#### Development Process

Context Map SILVER STAGET FAWN RUN DR 1211 Canyon Falls Middle School 5084 5070 5080 Pond Hill Spring Park Hill Spring

City of Kelowna