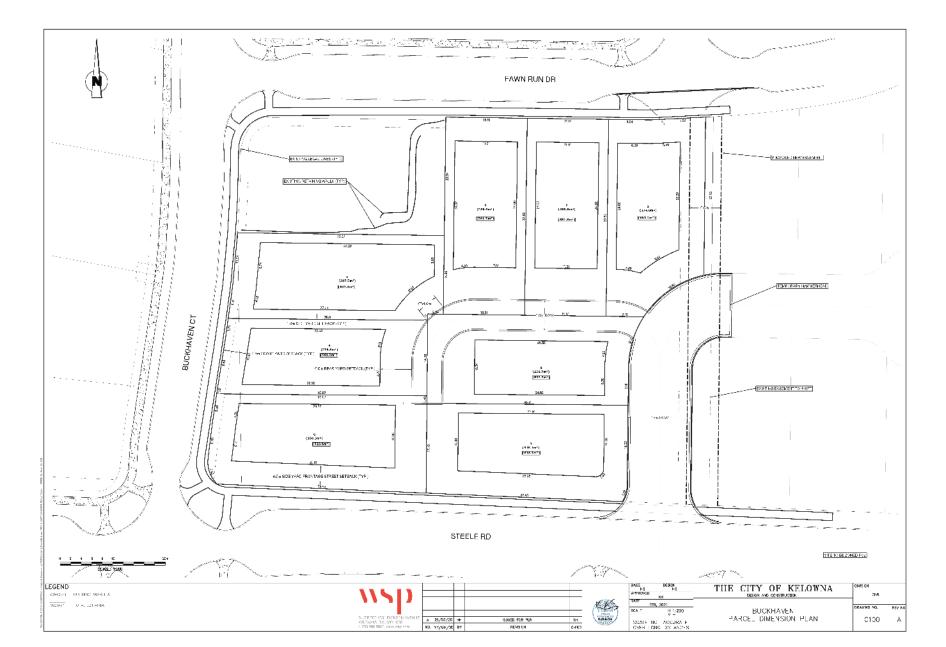

# Project/technical details

- ▶ Proposed rezoning to RU2 Medium Lot Housing will facilitate an 8-lot plus remainder subdivision.
- ► The proposed lots meet the depth, width and size requirements of the RU2 zone.

➤ A new public road would be dedicated to provide access to the remainder lot. A private lane would service the new proposed RU2 lots.

# Conceptual Site Plan