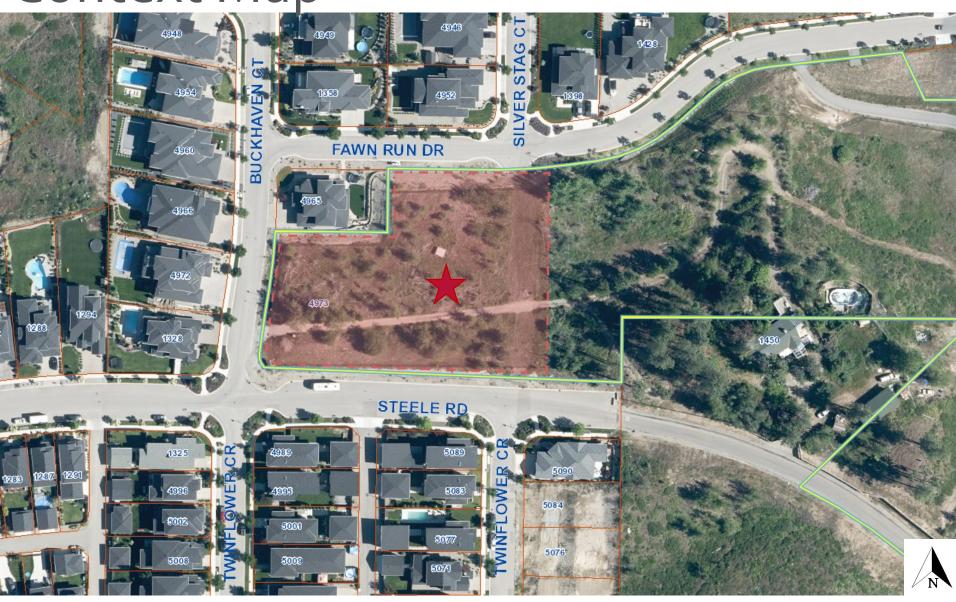

#### Development Process

Context Map SILVER STAGET FAWN RUN DR 1211 Canyon Falls Middle School 5084 5070 5080 Pond Hill Spring Park Hill Spring

City of Kelowna