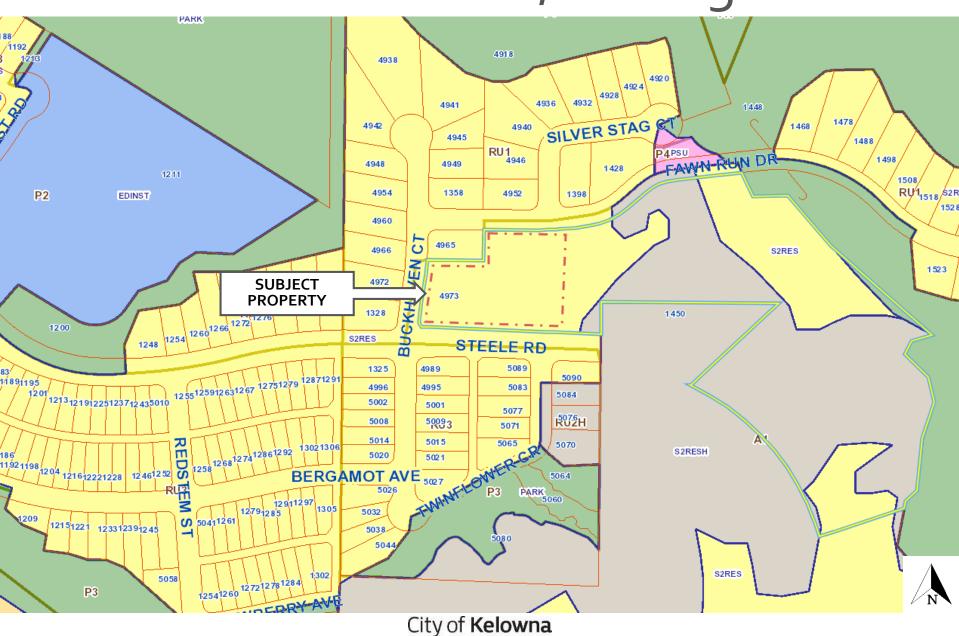

# Z21-0036 4973 Buckhaven Court

**Rezoning Application** 





#### Proposal

► To rezone the subject property from A1 – Agriculture 1 zone to the RU2 – Medium Lot Housing zone to facilitate an 8-lot plus remainder subdivision.

#### Development Process



Context Map SILVER STAGET FAWN RUN DR 1211 Canyon Falls Middle School 5084 5070 5080 Pond Hill Spring Park Hill Spring

City of Kelowna

## OCP Future Land Use / Zoning



Context Map



City of **Kelowna** 



# Project/technical details

- ▶ Proposed rezoning to RU2 Medium Lot Housing will facilitate an 8-lot plus remainder subdivision.
- ► The proposed lots meet the depth, width and size requirements of the RU2 zone.

➤ A new public road would be dedicated to provide access to the remainder lot. A private lane would service the new proposed RU2 lots.

# Conceptual Site Plan





# Development Policy

- Meets the intent of Official Community Plan Urban Infill Policies:
  - Within Permanent Growth Boundary
  - Sensitive Infill
- Consistent with Future Land Use Designation S2RES



#### Staff Recommendation

- ➤ Staff recommend **support** of the proposed rezoning to facilitate an 8-lot plus remainder subdivision
- ▶ Meets the intent of the Official Commun